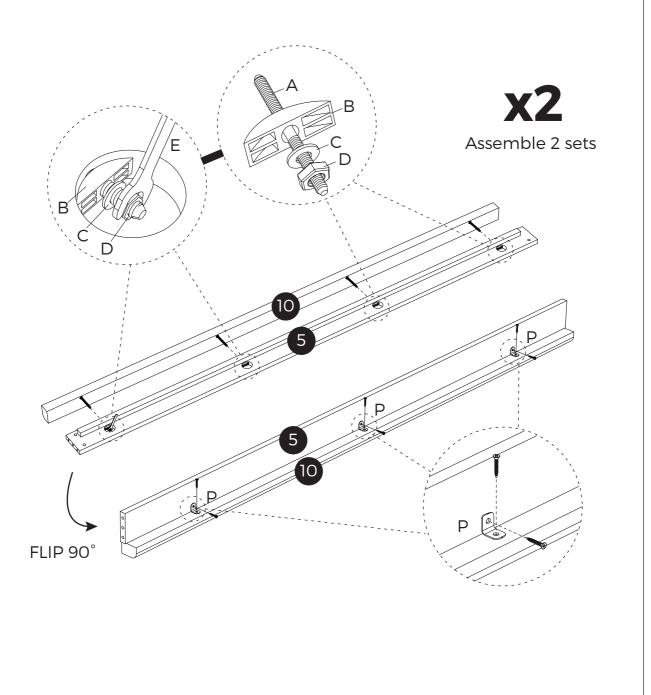

#### HARDWARE (IN BOX1)

| Α | M6x80mm | 11 |
|---|---------|----|
| В |         | 11 |
| С |         | 11 |
| D |         | 11 |
| Е |         | 01 |
| F |         | 14 |
| G | Ф8х30mm | 16 |

| Н | 9        | M6x80mm | 12 |
|---|----------|---------|----|
| J | <b>9</b> | M6x60mm | 04 |
| K | 9)       | M6x45mm | 02 |
| L | (Damman  | Ф4x30mm | 28 |
| М |          |         | 01 |
| N | <u></u>  | Ф6x70mm | 05 |
| Р |          |         | 06 |