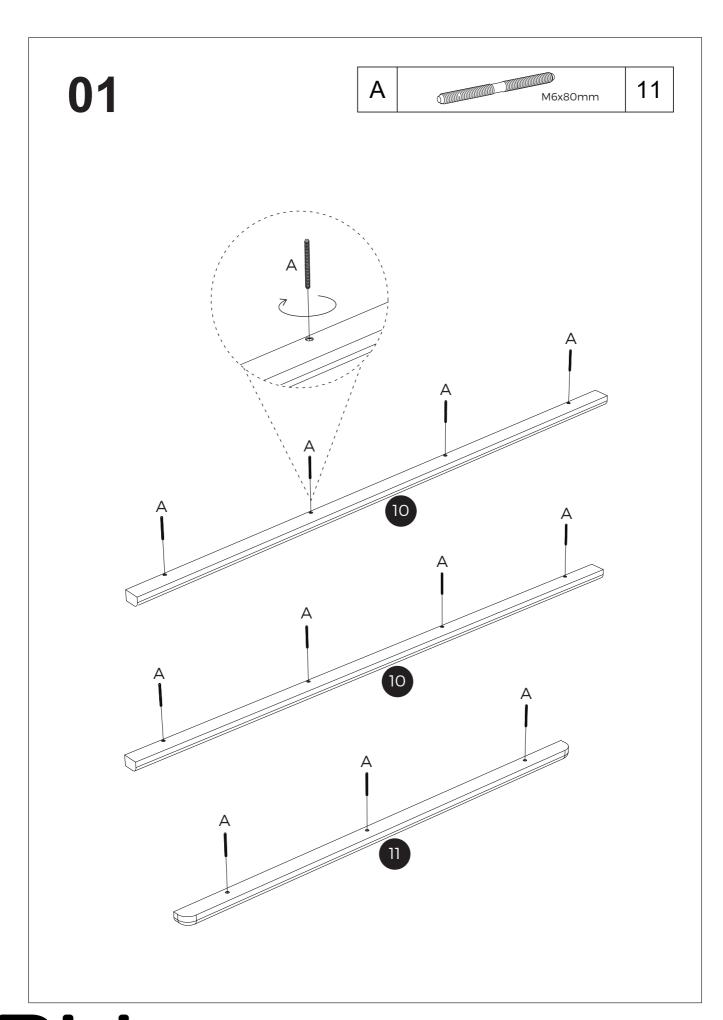

#### HARDWARE (IN BOX1)

| Α | M6x80mm | 11 |
|---|---------|----|
| В |         | 11 |
| С |         | 11 |
| D |         | 11 |
| Е |         | 01 |
| F |         | 14 |
| G | Ф8х30mm | 16 |

| Н | 9        | M6x80mm | 12 |
|---|----------|---------|----|
| J | <b>9</b> | M6x60mm | 04 |
| K | 9)       | M6x45mm | 02 |
| L | (Damman  | Ф4x30mm | 28 |
| М |          |         | 01 |
| N | <u></u>  | Ф6x70mm | 05 |
| Р |          |         | 06 |