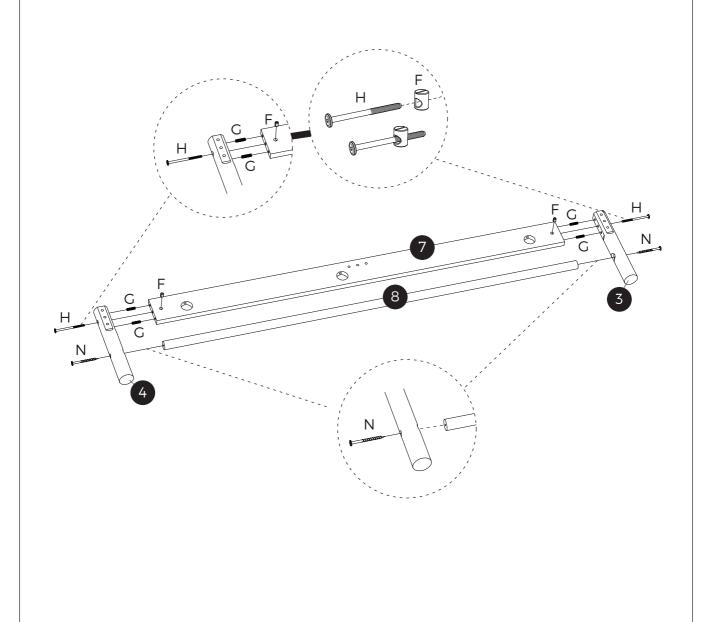

Keep any sharp objects away from the frame.

| Parts List |                           |     |     |  |  |
|------------|---------------------------|-----|-----|--|--|
| PART       | DESCIRPTION               | QTY | BOX |  |  |
| 1          | HEADBOARD LEG(LEFT)       | 1   | 2   |  |  |
| 2          | HEADBOARD LEG(RIGHT)      | 1   | 2   |  |  |
| 3          | FOOTEND LEG(LEFT)         | 1   | 2   |  |  |
| 4          | FOOTEND LEG(RIGHT)        | 1   | 2   |  |  |
| 5          | SIDERAILS                 | 2   | 2   |  |  |
| 6          | HEADBOARD BOTTOM PANEL    | 1   | 1   |  |  |
| 7          | FOOTBOARD                 | 1   | 1   |  |  |
| 8          | FOOTEND BOTTOM PANEL      | 1   | 1   |  |  |
| 9          | HEADBOARD                 | 1   | 1   |  |  |
| 10         | SOFT DECORATION SIDERAILS | 2   | 2   |  |  |
| 11         | FOOTEND UPPER PANEL       | 1   | 1   |  |  |
| 12         | CENTRE RAIL               | 1   | 2   |  |  |
| 13         | SUPPORT LEG               | 3   | 1   |  |  |
| 14         | SLATS                     | 1   | 1   |  |  |

#### HARDWARE (IN BOX1)

| Α | M6x80mm | 11 |
|---|---------|----|
| В |         | 11 |
| С |         | 11 |
| D |         | 11 |
| Е |         | 01 |
| F |         | 14 |
| G | Ф8х30mm | 16 |

| Н | 9        | M6x80mm | 12 |
|---|----------|---------|----|
| J | <b>9</b> | M6x60mm | 04 |
| K | 9)       | M6x45mm | 02 |
| L | (Damman  | Ф4x30mm | 28 |
| М |          |         | 01 |
| N | <u></u>  | Ф6x70mm | 05 |
| Р |          |         | 06 |