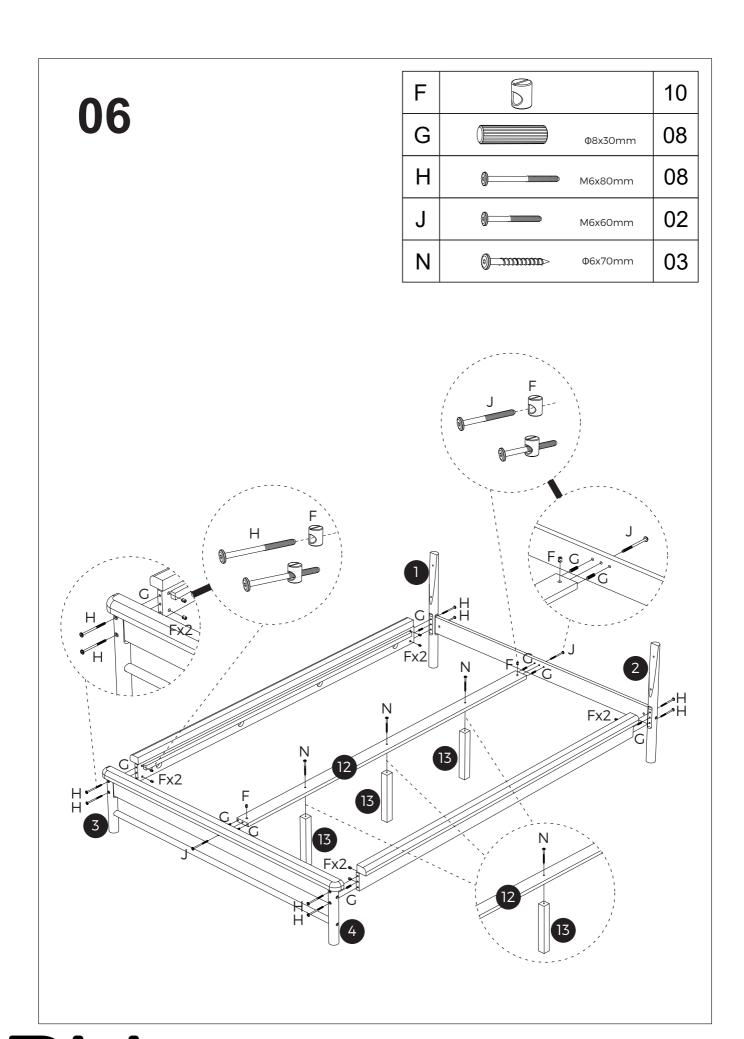

Keep any sharp objects away from the frame.

| Parts List |                           |     |     |  |  |
|------------|---------------------------|-----|-----|--|--|
| PART       | DESCIRPTION               | QTY | BOX |  |  |
| 1          | HEADBOARD LEG(LEFT)       | 1   | 2   |  |  |
| 2          | HEADBOARD LEG(RIGHT)      | 1   | 2   |  |  |
| 3          | FOOTEND LEG(LEFT)         | 1   | 2   |  |  |
| 4          | FOOTEND LEG(RIGHT)        | 1   | 2   |  |  |
| 5          | SIDERAILS                 | 2   | 2   |  |  |
| 6          | HEADBOARD BOTTOM PANEL    | 1   | 1   |  |  |
| 7          | FOOTBOARD                 | 1   | 1   |  |  |
| 8          | FOOTEND BOTTOM PANEL      | 1   | 1   |  |  |
| 9          | HEADBOARD                 | 1   | 1   |  |  |
| 10         | SOFT DECORATION SIDERAILS | 2   | 2   |  |  |
| 11         | FOOTEND UPPER PANEL       | 1   | 1   |  |  |
| 12         | CENTRE RAIL               | 1   | 2   |  |  |
| 13         | SUPPORT LEG               | 3   | 1   |  |  |
| 14         | SLATS                     | 1   | 1   |  |  |

#### HARDWARE (IN BOX1)

| Α | M6x80mm | 11 |
|---|---------|----|
| В |         | 11 |
| С |         | 11 |
| D |         | 11 |
| Е |         | 01 |
| F |         | 14 |
| G | Ф8х30mm | 16 |

| Н | 9        | M6x80mm | 12 |
|---|----------|---------|----|
| J | <b>9</b> | M6x60mm | 04 |
| K | 9)       | M6x45mm | 02 |
| L | (Damman  | Ф4x30mm | 28 |
| М |          |         | 01 |
| N | <u></u>  | Ф6x70mm | 05 |
| Р |          |         | 06 |