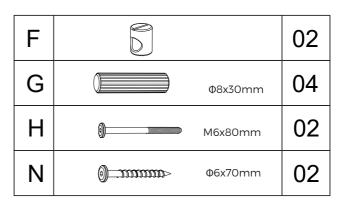

#### HARDWARE (IN BOX1)

| Α | M6x80mm | 11 |
|---|---------|----|
| В |         | 11 |
| С |         | 11 |
| D |         | 11 |
| Е |         | 01 |
| F |         | 14 |
| G | Ф8х30mm | 16 |

| Н | 9        | M6x80mm | 12 |
|---|----------|---------|----|
| J | <b>9</b> | M6x60mm | 04 |
| K | 9)       | M6x45mm | 02 |
| L | (Damman  | Ф4x30mm | 28 |
| М |          |         | 01 |
| N | <u></u>  | Ф6x70mm | 05 |
| Р |          |         | 06 |