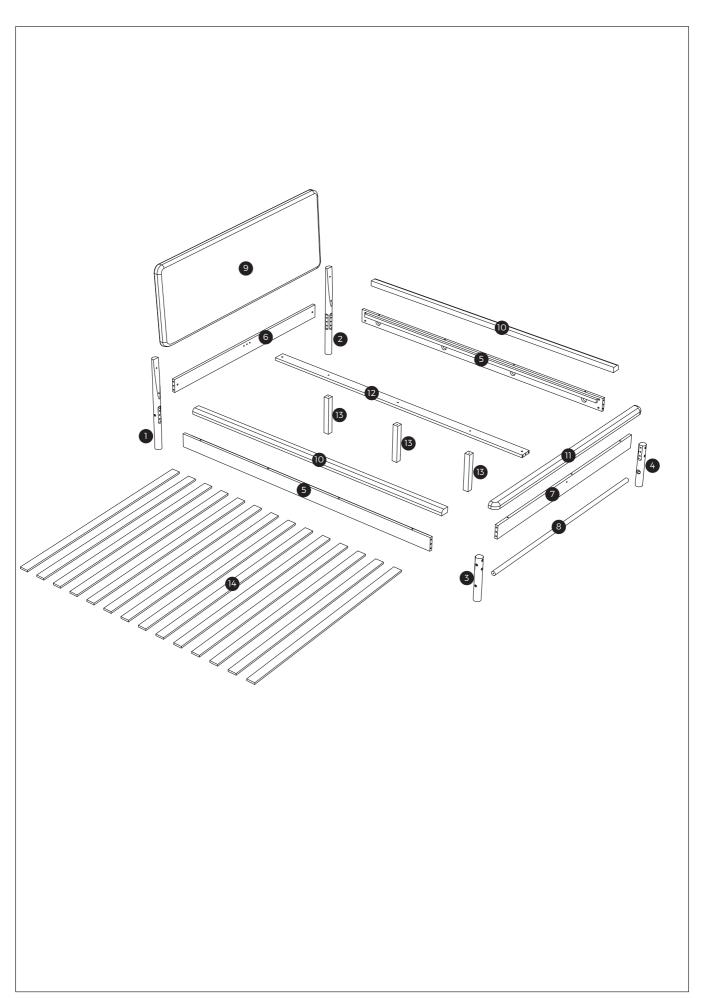

Keep any sharp objects away from the frame.

| Parts List |                           |     |     |  |  |
|------------|---------------------------|-----|-----|--|--|
| PART       | DESCIRPTION               | QTY | BOX |  |  |
| 1          | HEADBOARD LEG(LEFT)       | 1   | 2   |  |  |
| 2          | HEADBOARD LEG(RIGHT)      | 1   | 2   |  |  |
| 3          | FOOTEND LEG(LEFT)         | 1   | 2   |  |  |
| 4          | FOOTEND LEG(RIGHT)        | 1   | 2   |  |  |
| 5          | SIDERAILS                 | 2   | 2   |  |  |
| 6          | HEADBOARD BOTTOM PANEL    | 1   | 1   |  |  |
| 7          | FOOTBOARD                 | 1   | 1   |  |  |
| 8          | FOOTEND BOTTOM PANEL      | 1   | 1   |  |  |
| 9          | HEADBOARD                 | 1   | 1   |  |  |
| 10         | SOFT DECORATION SIDERAILS | 2   | 2   |  |  |
| 11         | FOOTEND UPPER PANEL       | 1   | 1   |  |  |
| 12         | CENTRE RAIL               | 1   | 2   |  |  |
| 13         | SUPPORT LEG               | 3   | 1   |  |  |
| 14         | SLATS                     | 1   | 1   |  |  |