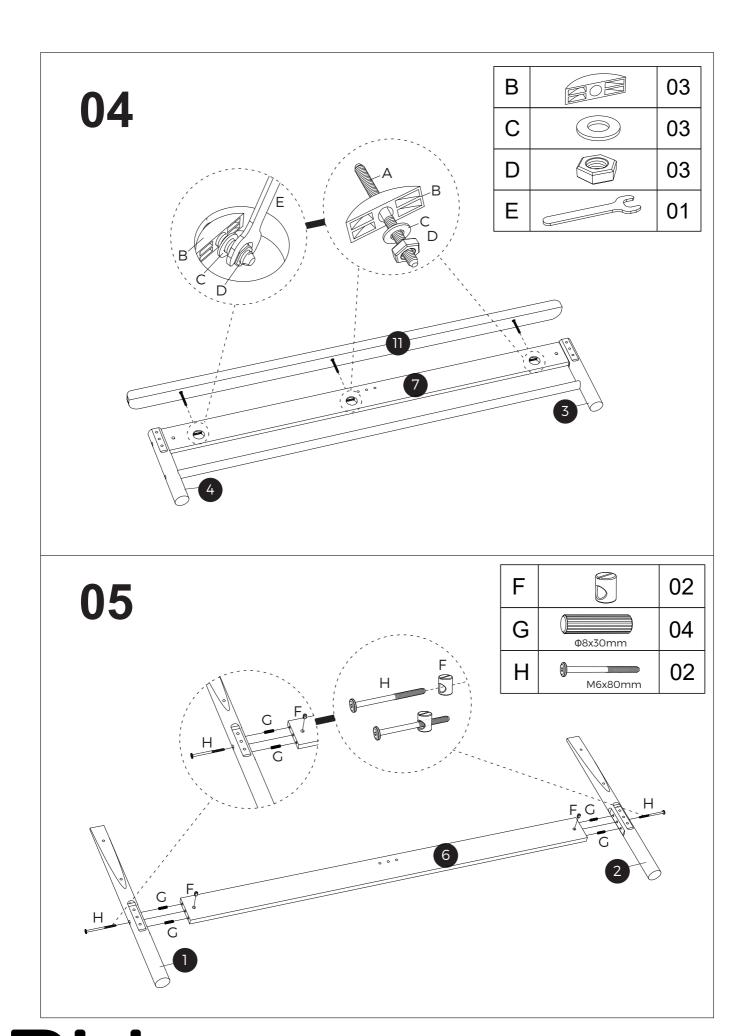

Keep any sharp objects away from the frame.

| Parts List |                           |     |     |  |  |
|------------|---------------------------|-----|-----|--|--|
| PART       | DESCIRPTION               | QTY | BOX |  |  |
| 1          | HEADBOARD LEG(LEFT)       | 1   | 2   |  |  |
| 2          | HEADBOARD LEG(RIGHT)      | 1   | 2   |  |  |
| 3          | FOOTEND LEG(LEFT)         | 1   | 2   |  |  |
| 4          | FOOTEND LEG(RIGHT)        | 1   | 2   |  |  |
| 5          | SIDERAILS                 | 2   | 2   |  |  |
| 6          | HEADBOARD BOTTOM PANEL    | 1   | 1   |  |  |
| 7          | FOOTBOARD                 | 1   | 1   |  |  |
| 8          | FOOTEND BOTTOM PANEL      | 1   | 1   |  |  |
| 9          | HEADBOARD                 | 1   | 1   |  |  |
| 10         | SOFT DECORATION SIDERAILS | 2   | 2   |  |  |
| 11         | FOOTEND UPPER PANEL       | 1   | 1   |  |  |
| 12         | CENTRE RAIL               | 1   | 2   |  |  |
| 13         | SUPPORT LEG               | 3   | 1   |  |  |
| 14         | SLATS                     | 1   | 1   |  |  |

#### HARDWARE (IN BOX1)

| Α | M6x80mm | 11 |
|---|---------|----|
| В |         | 11 |
| С |         | 11 |
| D |         | 11 |
| Е |         | 01 |
| F |         | 14 |
| G | Ф8х30mm | 16 |

| Н | 9        | M6x80mm | 12 |
|---|----------|---------|----|
| J | <b>9</b> | M6x60mm | 04 |
| K | 9)       | M6x45mm | 02 |
| L | (Damman  | Ф4x30mm | 28 |
| М |          |         | 01 |
| N | <u></u>  | Ф6x70mm | 05 |
| Р |          |         | 06 |