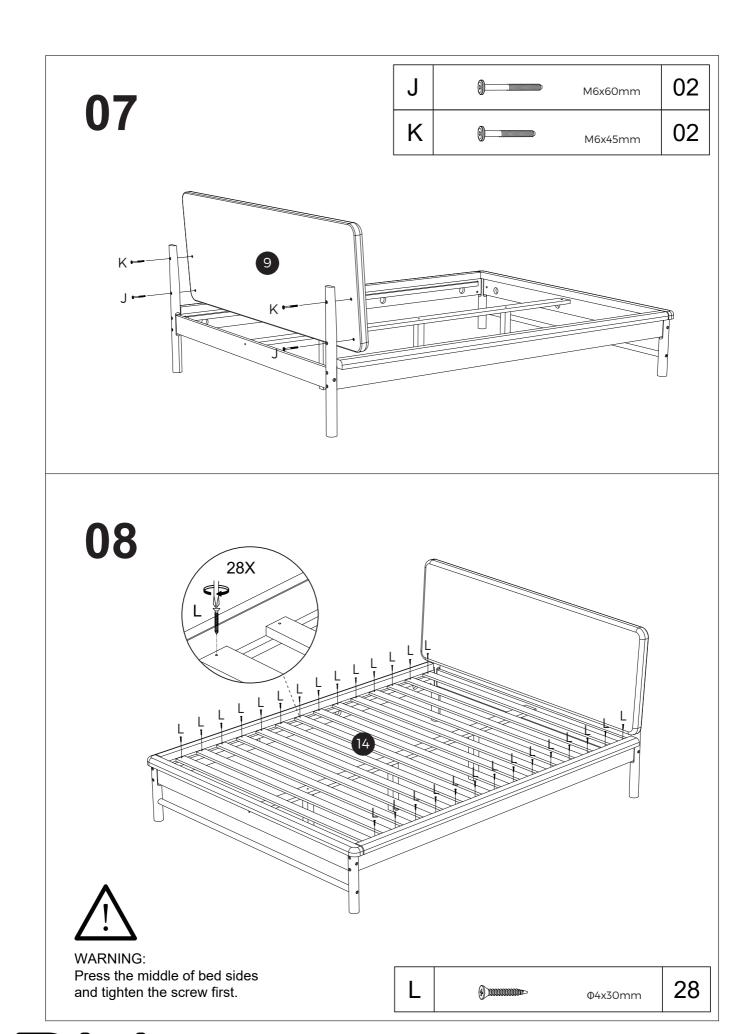

Keep any sharp objects away from the frame.

| Parts List |                           |     |     |  |  |
|------------|---------------------------|-----|-----|--|--|
| PART       | DESCIRPTION               | QTY | BOX |  |  |
| 1          | HEADBOARD LEG(LEFT)       | 1   | 2   |  |  |
| 2          | HEADBOARD LEG(RIGHT)      | 1   | 2   |  |  |
| 3          | FOOTEND LEG(LEFT)         | 1   | 2   |  |  |
| 4          | FOOTEND LEG(RIGHT)        | 1   | 2   |  |  |
| 5          | SIDERAILS                 | 2   | 2   |  |  |
| 6          | HEADBOARD BOTTOM PANEL    | 1   | 1   |  |  |
| 7          | FOOTBOARD                 | 1   | 1   |  |  |
| 8          | FOOTEND BOTTOM PANEL      | 1   | 1   |  |  |
| 9          | HEADBOARD                 | 1   | 1   |  |  |
| 10         | SOFT DECORATION SIDERAILS | 2   | 2   |  |  |
| 11         | FOOTEND UPPER PANEL       | 1   | 1   |  |  |
| 12         | CENTRE RAIL               | 1   | 2   |  |  |
| 13         | SUPPORT LEG               | 3   | 1   |  |  |
| 14         | SLATS                     | 1   | 1   |  |  |

#### HARDWARE (IN BOX1)

| Α | M6x80mm | 11 |
|---|---------|----|
| В |         | 11 |
| С |         | 11 |
| D |         | 11 |
| Е |         | 01 |
| F |         | 14 |
| G | Ф8х30mm | 16 |

| Н | 9        | M6x80mm | 12 |
|---|----------|---------|----|
| J | <b>9</b> | M6x60mm | 04 |
| K | 9)       | M6x45mm | 02 |
| L | (Damman  | Ф4x30mm | 28 |
| М |          |         | 01 |
| N | <u></u>  | Ф6x70mm | 05 |
| Р |          |         | 06 |