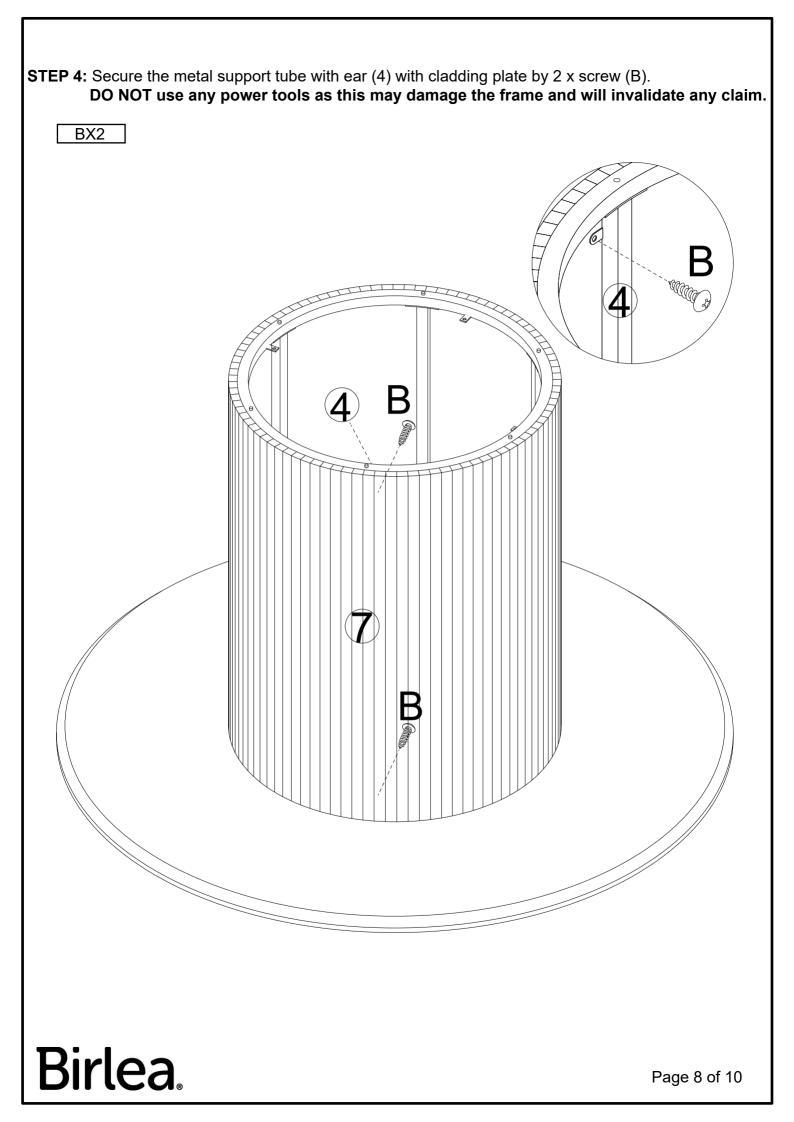

|               |                  |     |
|            |                             |     |     |               |               |                  |     |
|            |                             |     |     |               |               |                  |     |
|            |                             |     |     |               |               |                  |     |
|            |                             |     |     |               |               |                  |     |
|            |                             |     |     |               |               |                  |     |

\*\* You will need a small mallet and a screwdriver for assembly.

\*\* Some screws and wooden dowel may remain.

\*\* Note : To secure the item to the wall.

### Birlea.













- For complete product information, images and dimension diagrams please visit the website www.birlea.com
- If you have any issues with your item please contact the retailer directly you purchased it from who will be able to resolve any issues with Birlea.
- Why don't you send us photos of your assembled furniture to <u>info@birlea.com</u> to be shared in our #birleahome feature on instagram.

## Birlea.