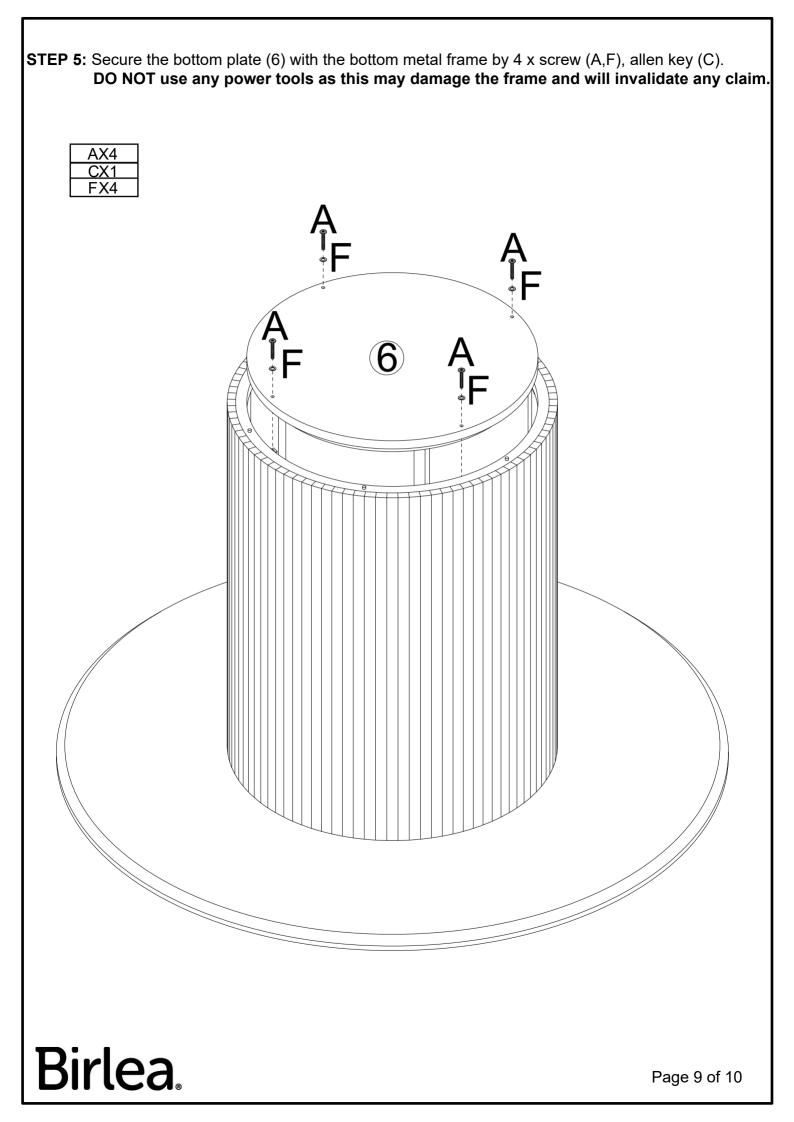

|               |                  |     |
|            |                             |     |     |               |               |                  |     |
|            |                             |     |     |               |               |                  |     |
|            |                             |     |     |               |               |                  |     |
|            |                             |     |     |               |               |                  |     |
|            |                             |     |     |               |               |                  |     |

\*\* You will need a small mallet and a screwdriver for assembly.

\*\* Some screws and wooden dowel may remain.

\*\* Note : To secure the item to the wall.

### Birlea.













- For complete product information, images and dimension diagrams please visit the website www.birlea.com
- If you have any issues with your item please contact the retailer directly you purchased it from who will be able to resolve any issues with Birlea.
- Why don't you send us photos of your assembled furniture to <u>info@birlea.com</u> to be shared in our #birleahome feature on instagram.

## Birlea.