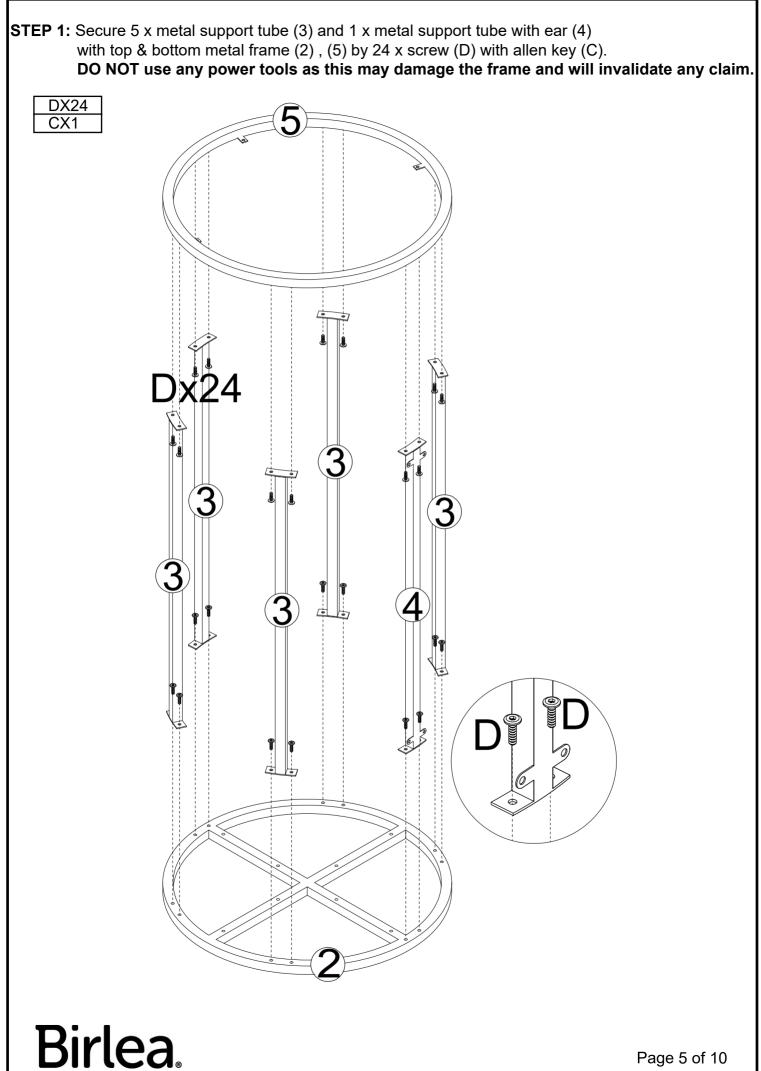

#### ASSEMBLY:

Assembly should be carried out with this item laying flat, not standing upright. Assemble on a soft, clean surface to prevent damages. To erase the numbers printed on the pieces, use the rubber inside the accessories pack.