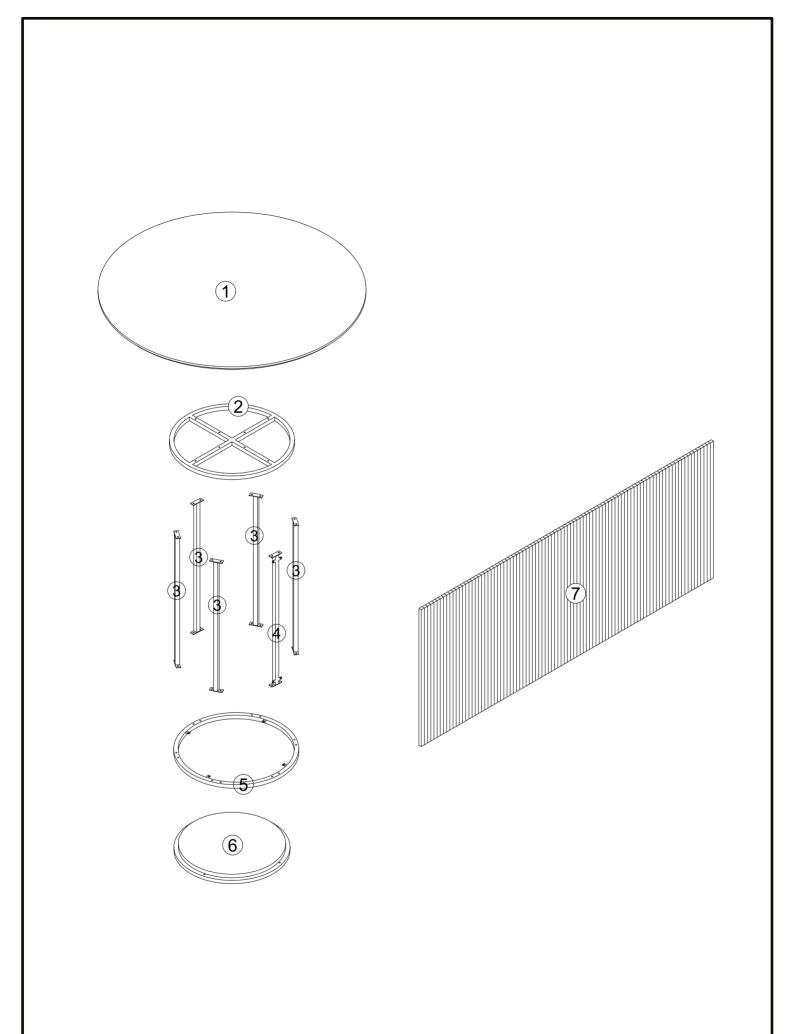

### **Birlea**

Birlea.

Page 3 of 10

| Parts List |                             |     |     | Hardware List |               |                  |     |
|------------|-----------------------------|-----|-----|---------------|---------------|------------------|-----|
| Part       | Description                 | Box | QTY | Part          | Description   |                  | QTY |
| 1          | Top Panel                   | 1   | 1   | А             | Screw(6*25mm) |                  | 4   |
| 2          | Top Metal Frame             | 1   | 1   | В             | Screw         |                  | 4   |
| 3          | Metal Support Tube          | 1   | 5   | С             | Allen Key     |                  | 1   |
| 4          | Metal Support Tube With Ear | 1   | 1   | D             | Screw(6*12mm) | <u>())))))))</u> | 24  |
| 5          | Bottom Metal Frame          | 1   | 1   | Е             | Screw(6*30mm) |                  | 8   |
| 6          | Bottom Panel                | 1   | 1   | F             | Washer        | $\bigcirc$       | 12  |
| 7          | Cladding Plate              | 1   | 1   |               |               |                  |     |
|            |                             |     |     |               |               |                  |     |
|            |                             |     |     |               |               |                  |     |
|            |                             |     |     |               |               |                  |     |
|            |                             |     |     |               |               |                  |     |
|            |                             |     |     |               |               |                  |     |
|            |                             |     |     |               |               |                  |     |
|            |                             |     |     |               |               |                  |     |
|            |                             |     |     |               |               |                  |     |
|            |                             |     |     |               |               |                  |     |
|            |                             |     |     |               |               |                  |     |
|            |                             |     |     |               |               |                  |     |
|            |                             |     |     |               |               |                  |     |
|            |                             |     |     |               |               |                  |     |