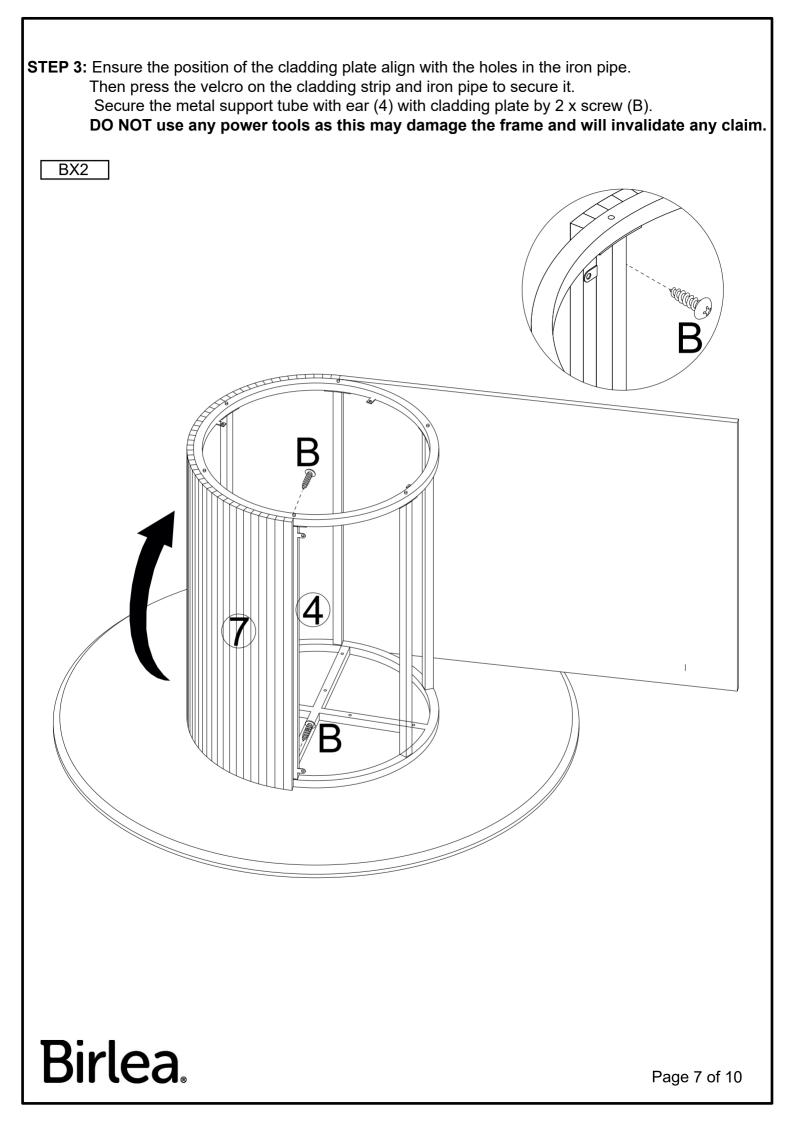

|               |                  |     |
|            |                             |     |     |               |               |                  |     |
|            |                             |     |     |               |               |                  |     |
|            |                             |     |     |               |               |                  |     |
|            |                             |     |     |               |               |                  |     |
|            |                             |     |     |               |               |                  |     |

\*\* You will need a small mallet and a screwdriver for assembly.

\*\* Some screws and wooden dowel may remain.

\*\* Note : To secure the item to the wall.

### Birlea.













- For complete product information, images and dimension diagrams please visit the website www.birlea.com
- If you have any issues with your item please contact the retailer directly you purchased it from who will be able to resolve any issues with Birlea.
- Why don't you send us photos of your assembled furniture to <u>info@birlea.com</u> to be shared in our #birleahome feature on instagram.

## Birlea.