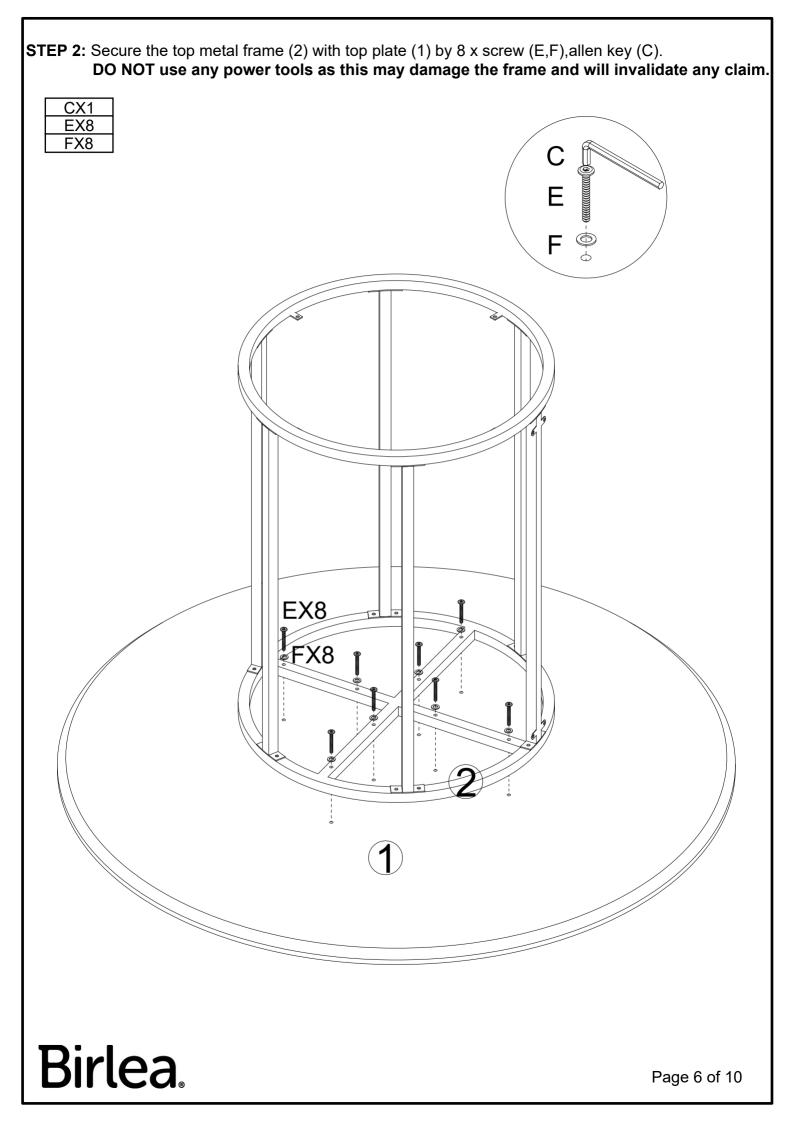

#### ASSEMBLY:

Assembly should be carried out with this item laying flat, not standing upright. Assemble on a soft, clean surface to prevent damages. To erase the numbers printed on the pieces, use the rubber inside the accessories pack.