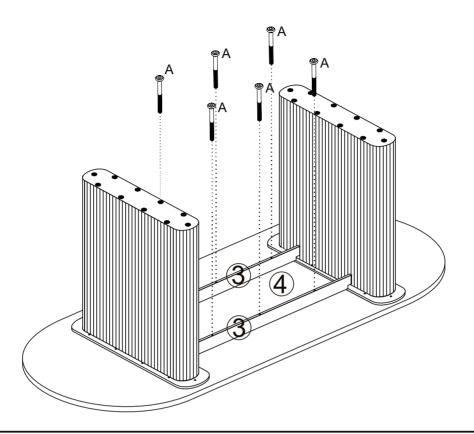

BX24 CX1

**STEP 2:** Connect panel(2) with top panel(4) using hardware (B,C). DO NOT use any power tools as this may damage the frame and will invalidate any claim.

Birlea.

Page 5 of 7

STEP 3: Connect the frame with connect bar (3) by 6 x screw (A),allen key (C).

DO NOT use any power tools as this may damage the frame and will invalidate any claim.

CX1 AX6