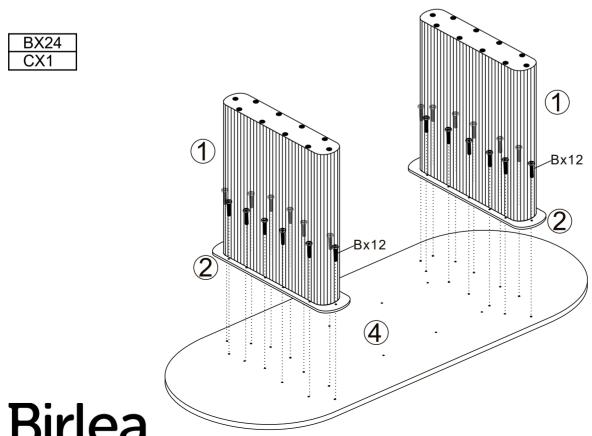

BX24 CX1

**STEP 2:** Connect panel(2) with top panel(4) using hardware (B,C). DO NOT use any power tools as this may damage the frame and will invalidate any claim.

Birlea.

Page 5 of 7

STEP 3: Connect the frame with connect bar (3) by 6 x screw (A),allen key (C).

DO NOT use any power tools as this may damage the frame and will invalidate any claim.

CX1 AX6