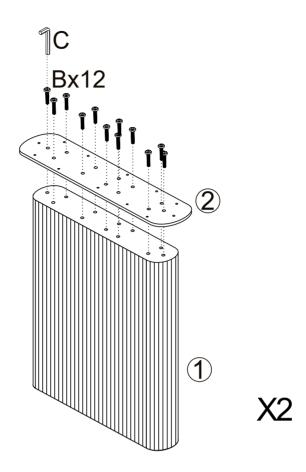

<sup>\*\*</sup> You will need a small mallet and a screwdriver for assembly.

<sup>\*\*</sup> Some screws and wooden dowel may remain.

<sup>\*\*</sup> Note: To secure the item to the wall.

**STEP 1:** Connect panel(2) with side leg(1) using hardware (B,C). DO NOT use any power tools as this may damage the frame and will invalidate any claim.