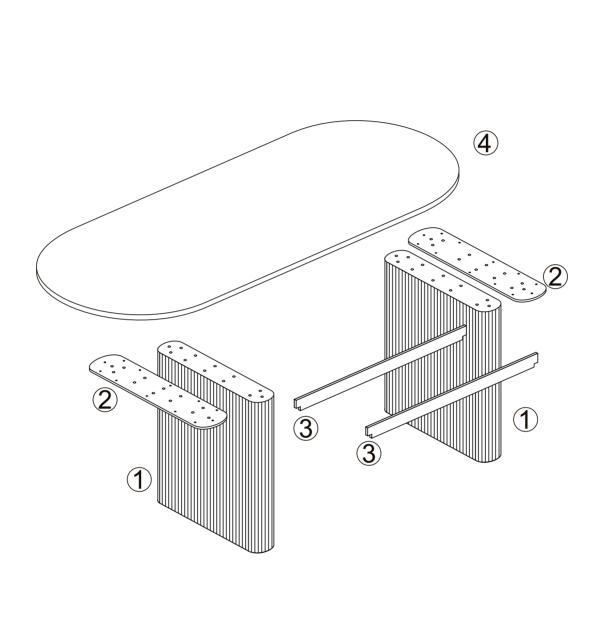

Keep any sharp objects away from this product.

Birlea.

| Parts List |               |     |     | Hardware List |               |     |
|------------|---------------|-----|-----|---------------|---------------|-----|
| Part       | Description   | Box | QTY | Part          | Description   | QTY |
| 1          | Side leg      | 1   | 2   | Α             | Screw(6*12mm) | 6   |
| 2          | Connect Panel | 1   | 2   | В             | Screw         | 48  |
| 3          | Connect bar   | 1   | 2   | С             | Allen Key     | 1   |
| 4          | Top Panel     | 1   | 1   |               |               |     |
|            |               |     |     |               |               |     |
|            |               |     |     |               |               |     |
|            |               |     |     |               |               |     |
|            |               |     |     |               |               |     |
|            |               |     |     |               |               |     |
|            |               |     |     |               |               |     |
|            |               |     |     |               |               |     |
|            |               |     |     |               |               |     |
|            |               |     |     |               |               |     |
|            |               |     |     |               |               |     |
|            |               |     |     |               |               |     |
|            |               |     |     |               |               |     |
|            |               |     |     |               |               |     |
|            |               |     |     |               |               |     |
|            |               |     |     |               |               |     |
|            |               |     |     |               |               |     |

<sup>\*\*</sup> You will need a small mallet and a screwdriver for assembly.

<sup>\*\*</sup> Some screws and wooden dowel may remain.

<sup>\*\*</sup> Note: To secure the item to the wall.

**STEP 1:** Connect panel(2) with side leg(1) using hardware (B,C). DO NOT use any power tools as this may damage the frame and will invalidate any claim.

BX24 CX1

**STEP 2:** Connect panel(2) with top panel(4) using hardware (B,C). DO NOT use any power tools as this may damage the frame and will invalidate any claim.

Birlea.

Page 5 of 7

STEP 3: Connect the frame with connect bar (3) by 6 x screw (A),allen key (C).

DO NOT use any power tools as this may damage the frame and will invalidate any claim.

CX1 AX6