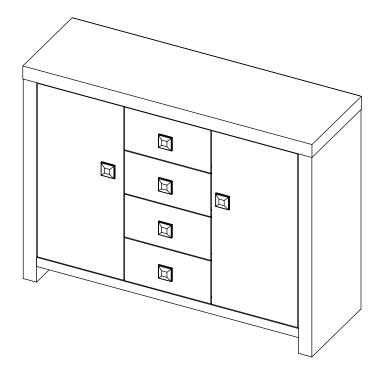

Thank you for purchasing the Jakarta Large Sideboard.

Please read the instructions carefully to ensure safe operation of this product.

Size: 108 x 35 x 82 cm (WDH) Colour: Mango

PLEASE READ this sheet prior to assembly to familiarise yourself with the various stages of construction.

### **Assembly Completed**

Your Jakarta Large Sideboard is now completely assembled.

Periodically check to ensure that the components are in their proper position, free from damage. Also, make sure the connectors are tight and secure.