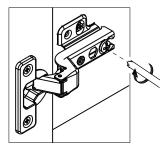

## **STEP 17**

If it is necessary to re-align the door vertically, loosen the screws (X) and adjust the hinge plates up or down (Y) until gaps at top and bottom of the door are even, then re-tighten the screws.