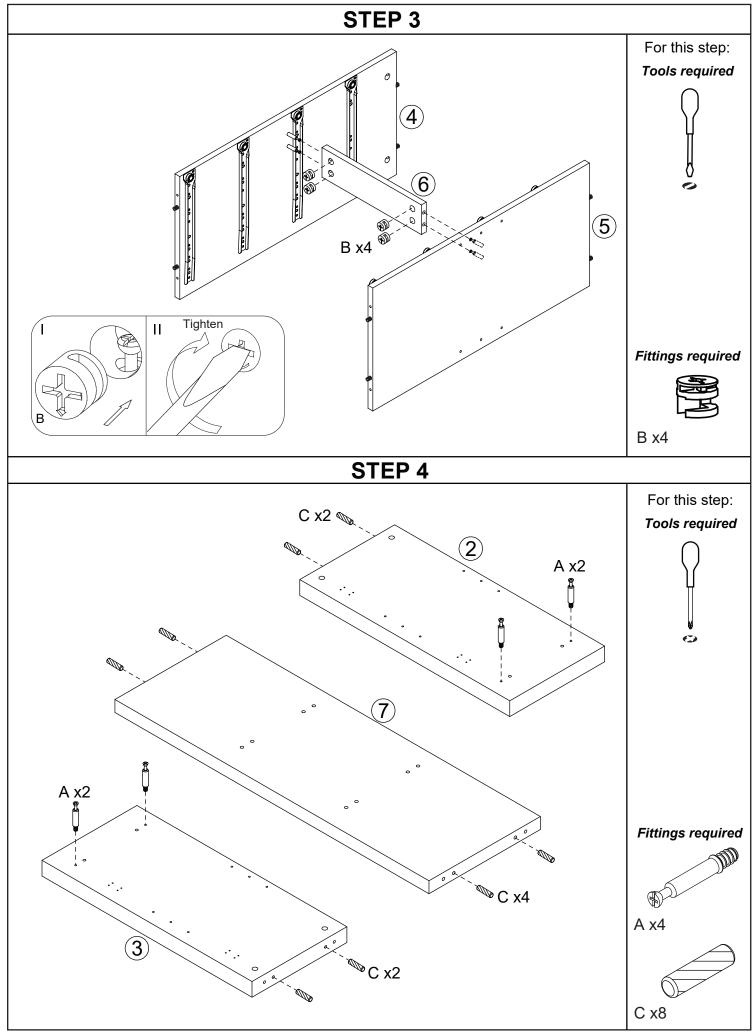

### Fittings (to scale)

| Code | Item                                                                      | Quantity |
|------|---------------------------------------------------------------------------|----------|
| A    | Cam Bolt<br>(38mm overall)                                                | 32       |
| В    | Cam Lock                                                                  | 32       |
| С    | Dowel (8x30mm)                                                            | 16       |
| D    | Nail for Fitting Back<br>Panel (2x12mm)                                   | 32       |
| E    | Screw for Fitting Runner<br>Anti-tilt Strap and<br>Back Panel<br>(3x12mm) | 49       |
| F    | Screw for Fitting<br>Handle (3.5x35mm)                                    | 6        |
| G    | Screw for Drawer<br>Parts (3.5x40mm)                                      | 16       |
| Н    | Carcass Screw for<br>Fitting Divider Panels<br>to the Base<br>(7 x 60mm)  | 4        |
| S    | Shelf Support                                                             | 8        |

# Fittings (not to scale)

| Code              | Item            | Quantity | 1 |
|-------------------|-----------------|----------|---|
| J                 | Anti-tilt Strap | 1        | < |
| к                 | Cam Lock Cover  | 28       |   |
| L                 | Knob            | 6        |   |
| M Allen Key (4mm) |                 | 1        | ¢ |