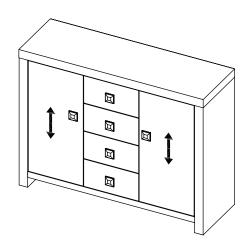

### **Assembly Completed**

Your Jakarta Large Sideboard is now completely assembled.

Periodically check to ensure that the components are in their proper position, free from damage. Also, make sure the connectors are tight and secure.