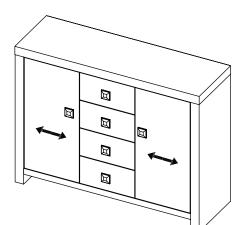

is packed together)

| Code | Item                                | Quantity |  |
|------|-------------------------------------|----------|--|
| Т    | Screw for Fitting Hinge<br>(4x14mm) | 24       |  |
| U    | Hinge Set                           | 4        |  |

#### **General Hints & Tips**







Version 1 - 240604 Page **8** of **17** 





Version 1 - 240604 Page **10** of **17** 



Version 1 - 240604 Page **11** of **17** 



Version 1 - 240604 Page **12** of **17** 

#### **STEP 13**



Version 1 - 240604 Page 13 of 17



## **STEP 17**



If it is necessary to re-align the door vertically, loosen the screws (X) and adjust the hinge plates up or down (Y) until gaps at top and bottom of the door are even, then re-tighten the screws.





For this step: Tools required

 $\odot$ 

















### **Assembly Completed**

Your Jakarta Large Sideboard is now completely assembled.

Periodically check to ensure that the components are in their proper position, free from damage. Also, make sure the connectors are tight and secure.



#### Keep instructions for future reference



Supplied by : GFW THE FURNITURE WAREHOUSE Waterside Distribution Centre Waterside Business Park Johnson Road Lancashire BB3 3RT