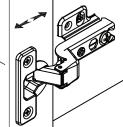

## **STEP 17**

If it is necessary to re-align the door vertically, loosen the screws (X) and adjust the hinge plates up or down (Y) until gaps at top and bottom of the door are even, then re-tighten the screws.