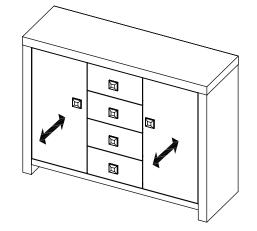

### **Assembly Completed**

Your Jakarta Large Sideboard is now completely assembled.

Periodically check to ensure that the components are in their proper position, free from damage. Also, make sure the connectors are tight and secure.