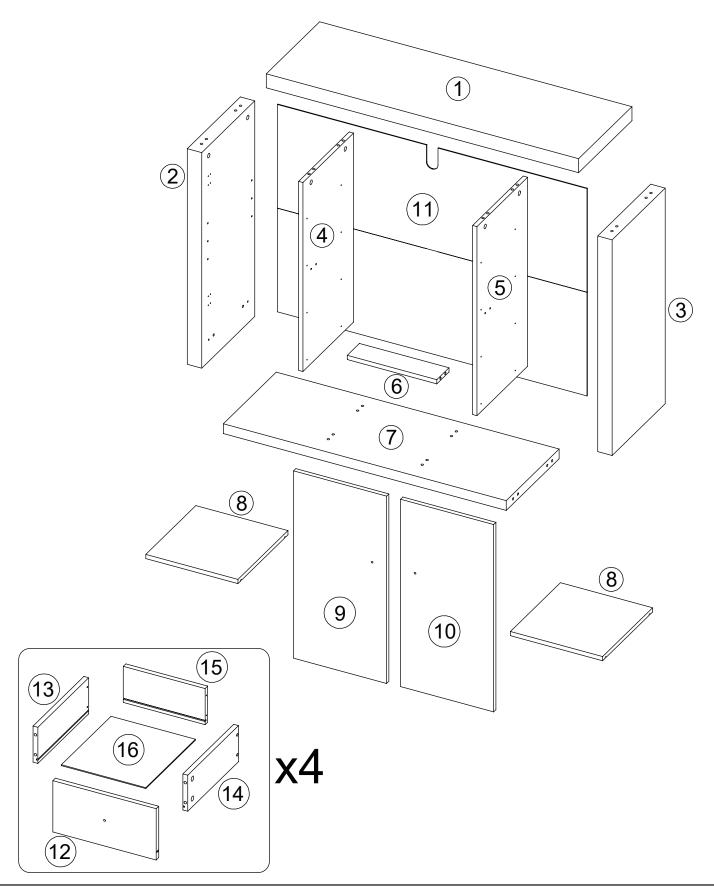

#### Parts and Fittings Checklist

Please check the pack contents before assembling the product. If any components are missing, please contact your retailer. The fittings pack contains small items that should be kept away from children.

Parts are packed in one carton

| 1                           | 2                            | 3                          |  |
|-----------------------------|------------------------------|----------------------------|--|
| Description: Top Panel      | Description: LH Side Panel   | Description: RH Side Panel |  |
| Qty: 1                      | Qty: 1                       | Qty: 1                     |  |
| Size: 1080 x 350 x 50 mm    | Size: 770 x 348 x 50 mm      | Size: 770 x 348 x 50 mm    |  |
| Carton No: 1/1              | Carton No: 1/1               | Carton No: 1/1             |  |
| 4                           | 5                            | 6                          |  |
| Description: LH Upright     | Description: RH Upright      | Description: Front Rail    |  |
| Qty: 1                      | Qty: 1                       | Qty: 1                     |  |
| Size: 675 x 332 x 15 mm     | Size: 675 x 332 x 15 mm      | Size: 310 x 80 x 15 mm     |  |
| Carton No: 1/1              | Carton No: 1/1               | Carton No: 1/1             |  |
| 7                           | 8                            | 9                          |  |
| Description: Base Panel     | Description:Adjustable Shelf | Description: LH Door       |  |
| Qty: 1                      | Qty: 2                       | Qty: 1                     |  |
| Size: 979 x 347 x 35 mm     | Size: 328 x 319 x 15 mm      | Size: 669 x 322 x 15 mm    |  |
| Carton No: 1/1              | Carton No: 1/1               | Carton No: 1/1             |  |
| 10                          | 11                           | 12                         |  |
| Description:RH Door         | Description: Back Panel      | Description: Drawer Front  |  |
| Qty: 1                      | Qty: 1                       | Qty: 4                     |  |
| Size: 669 x 322 x 15 mm     | Size: 1071 x 740 x 3 mm      | Size: 322 x 165 x 15 mm    |  |
| Carton No: 1/1              | Carton No: 1/1               | Carton No: 1/1             |  |
| 13                          | 14                           | 15                         |  |
| Description: LH Drawer Side | Description: RH Drawer Side  | Description: Drawer End    |  |
| Qty: 4                      | Qty: 4                       | Qty: 4                     |  |
| Size: 350 x 116 x 15 mm     | Size: 350 x 116 x 15 mm      | Size: 255 x 116 x 15 mm    |  |
| Carton No: 1/1              | Carton No: 1/1               | Carton No: 1/1             |  |
| 16                          |                              |                            |  |
| Description: Drawer Base    |                              |                            |  |
| Qty: 4                      |                              |                            |  |
| Size: 293 x 263 x 3 mm      |                              |                            |  |
| Carton No: 1/1              |                              |                            |  |