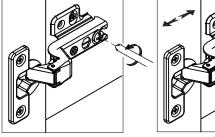

## **STEP 17**

If it is necessary to re-align the door vertically, loosen the screws (X) and adjust the hinge plates up or down (Y) until gaps at top and bottom of the door are even, then re-tighten the screws.