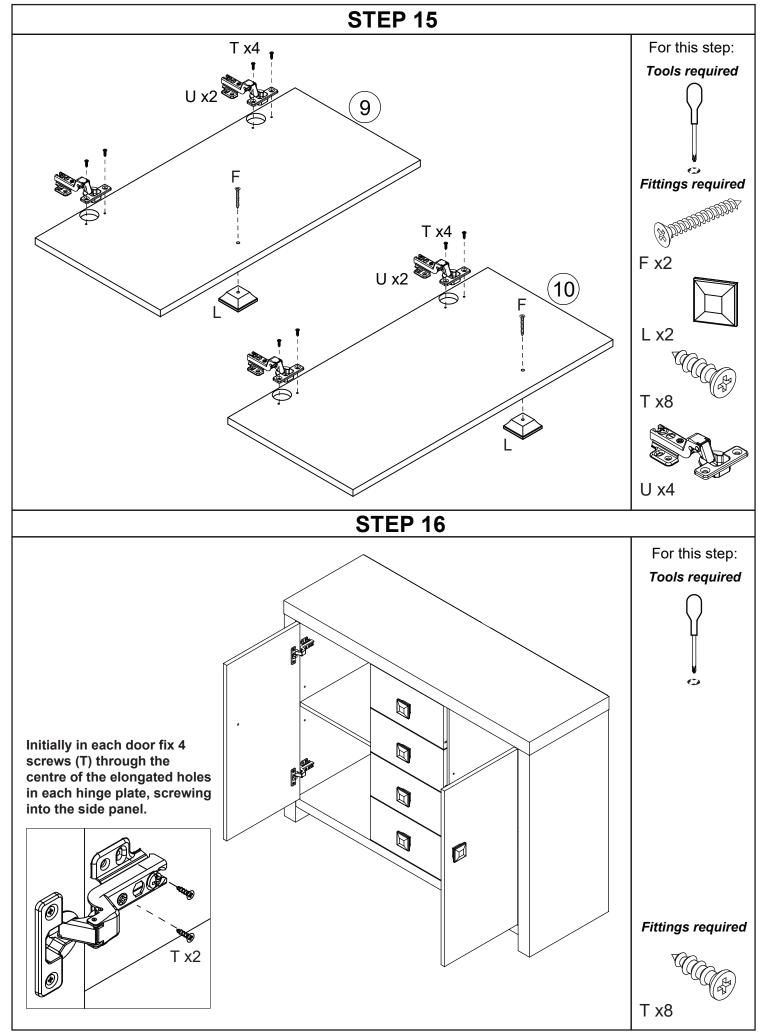

#### Fittings (hinge and screw is packed together)

| Code | Item                                | Quantity |  |
|------|-------------------------------------|----------|--|
| Т    | Screw for Fitting Hinge<br>(4x14mm) | 24       |  |
| U    | Hinge Set                           | 4        |  |