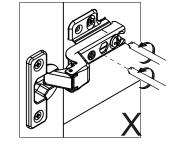

## **STEP 17**

If it is necessary to re-align the door vertically, loosen the screws (X) and adjust the hinge plates up or down (Y) until gaps at top and bottom of the door are even, then re-tighten the screws.