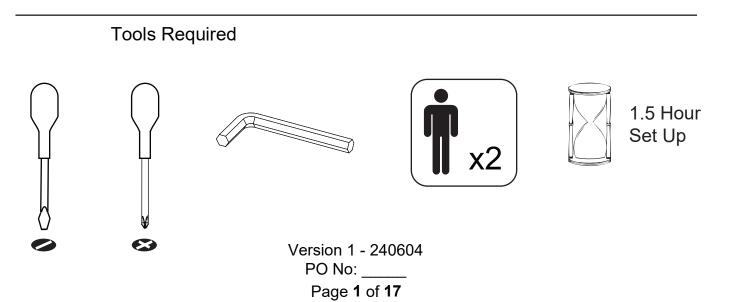

#### INFORMATION

- This product is designed to hold 25Kg in total. Do not exceed this weight.
- We recommend that this unit is assembled in the room intended for use.
- When you are ready to start, make sure that you have the right tools, plenty of space and a clean, dry area for assembly.
- Unwrap all packaging materials and place the components on top of the carton box or on a clean floor to prevent it from scratching.
- Check the pack and make sure you have all the parts listed.
- Ensure that this product is fully assembled as illustrated before use.
- Check all screws or bolts are tightened and inspect regularly
- Tools not included unless specified in parts list.