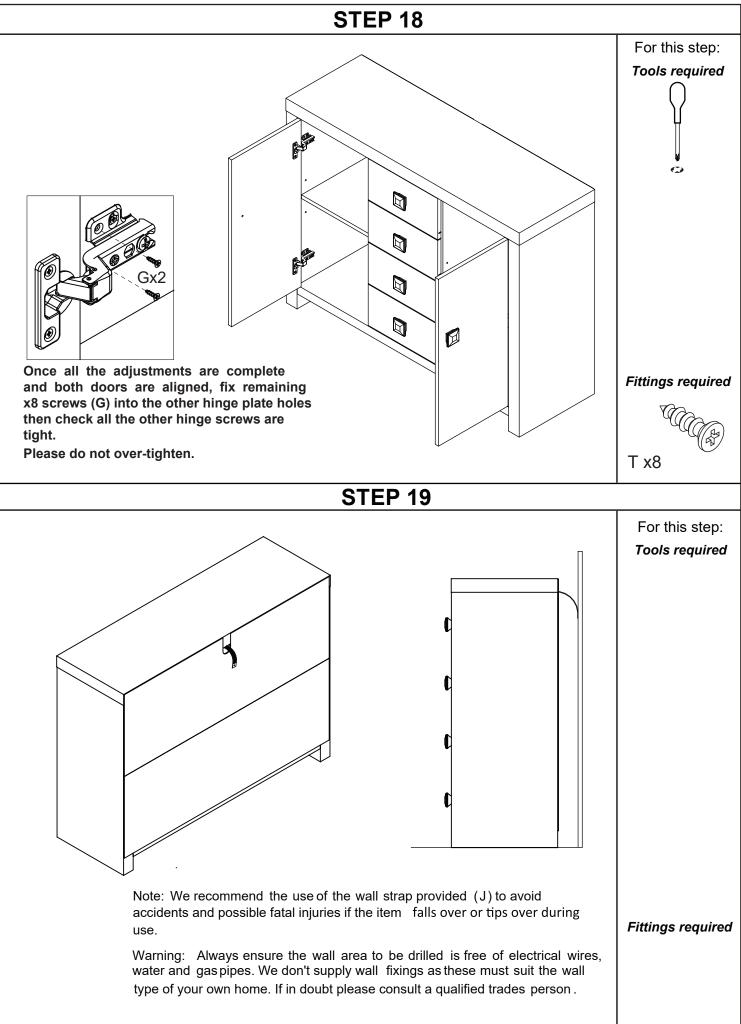

ether)

| Code | Item                                | Quantity |  |
|------|-------------------------------------|----------|--|
| Т    | Screw for Fitting Hinge<br>(4x14mm) | 24       |  |
| U    | Hinge Set                           | 4        |  |

#### **General Hints & Tips**







Version 1 - 240604 Page **8** of **17** 





Version 1 - 240604 Page **10** of **17** 



Version 1 - 240604 Page **11** of **17** 



Version 1 - 240604 Page **12** of **17** 

#### **STEP 13**



Version 1 - 240604 Page 13 of 17



## **STEP 17**



If it is necessary to re-align the door vertically, loosen the screws (X) and adjust the hinge plates up or down (Y) until gaps at top and bottom of the door are even, then re-tighten the screws.





For this step: Tools required

 $\odot$ 

















### **Assembly Completed**

Your Jakarta Large Sideboard is now completely assembled.

Periodically check to ensure that the components are in their proper position, free from damage. Also, make sure the connectors are tight and secure.



#### Keep instructions for future reference



Supplied by : GFW THE FURNITURE WAREHOUSE Waterside Distribution Centre Waterside Business Park Johnson Road Lancashire BB3 3RT