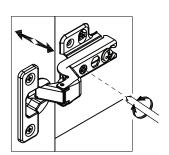

## **STEP 17**

If it is necessary to re-align the door vertically, loosen the screws (X) and adjust the hinge plates up or down (Y) until gaps at top and bottom of the door are even, then re-tighten the screws.