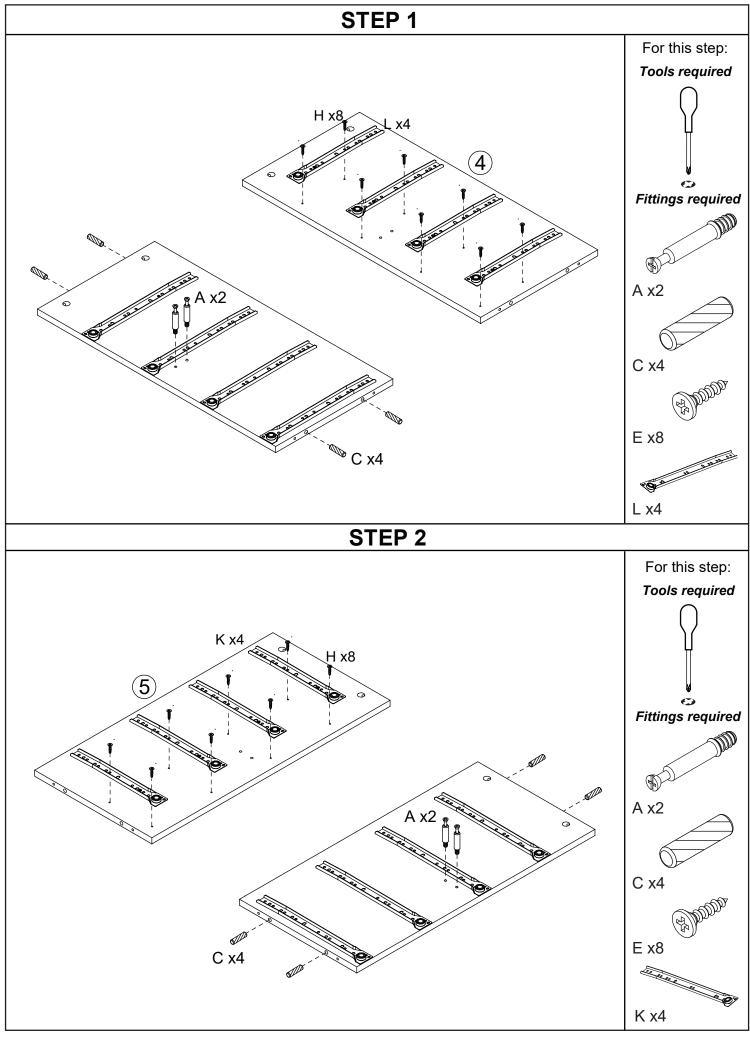

### Fittings (to scale)

| Code | Item                                                                      | Quantity |
|------|---------------------------------------------------------------------------|----------|
| A    | Cam Bolt<br>(38mm overall)                                                | 32       |
| В    | Cam Lock                                                                  | 32       |
| С    | Dowel (8x30mm)                                                            | 16       |
| D    | Nail for Fitting Back<br>Panel (2x12mm)                                   | 32       |
| E    | Screw for Fitting Runner<br>Anti-tilt Strap and<br>Back Panel<br>(3x12mm) | 49       |
| F    | Screw for Fitting<br>Handle (3.5x35mm)                                    | 6        |
| G    | Screw for Drawer<br>Parts (3.5x40mm)                                      | 16       |
| Н    | Carcass Screw for<br>Fitting Divider Panels<br>to the Base<br>(7 x 60mm)  | 4        |
| S    | Shelf Support                                                             | 8        |

# Fittings (not to scale)

| Code              | Item            | Quantity | 1 |
|-------------------|-----------------|----------|---|
| J                 | Anti-tilt Strap | 1        | < |
| к                 | Cam Lock Cover  | 28       |   |
| L                 | Knob            | 6        |   |
| M Allen Key (4mm) |                 | 1        | ¢ |