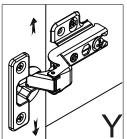

## **STEP 17**

If it is necessary to re-align the door vertically, loosen the screws (X) and adjust the hinge plates up or down (Y) until gaps at top and bottom of the door are even, then re-tighten the screws.