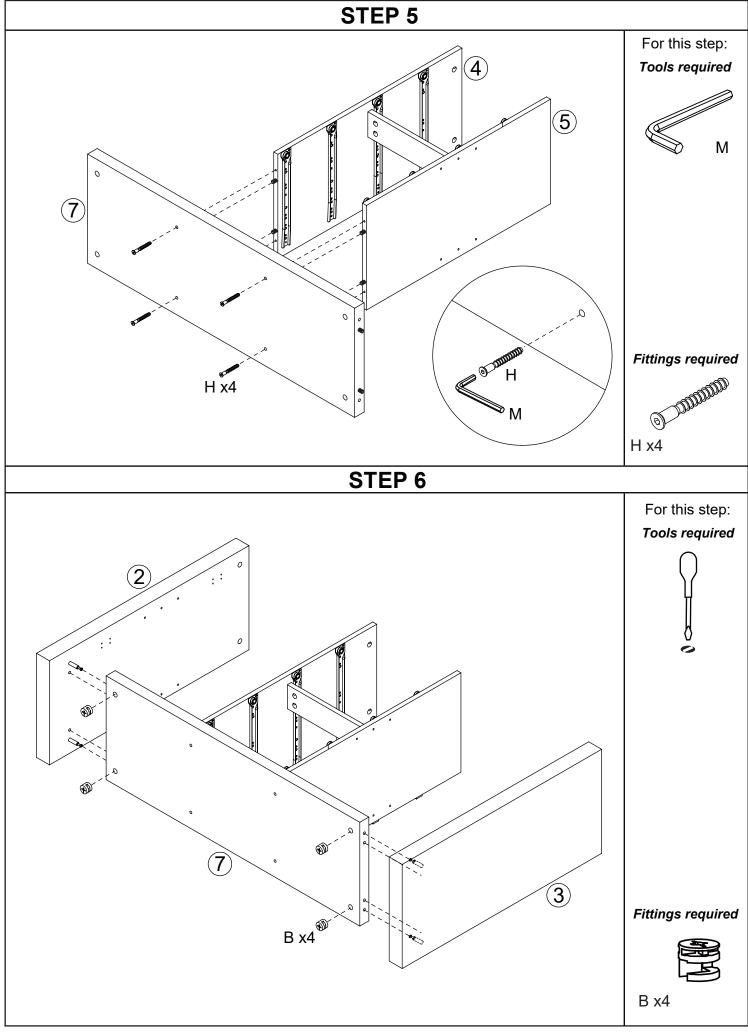

### Fittings (to scale)

| Code | Item                                                                      | Quantity |
|------|---------------------------------------------------------------------------|----------|
| A    | Cam Bolt<br>(38mm overall)                                                | 32       |
| В    | Cam Lock                                                                  | 32       |
| С    | Dowel (8x30mm)                                                            | 16       |
| D    | Nail for Fitting Back<br>Panel (2x12mm)                                   | 32       |
| E    | Screw for Fitting Runner<br>Anti-tilt Strap and<br>Back Panel<br>(3x12mm) | 49       |
| F    | Screw for Fitting<br>Handle (3.5x35mm)                                    | 6        |
| G    | Screw for Drawer<br>Parts (3.5x40mm)                                      | 16       |
| Н    | Carcass Screw for<br>Fitting Divider Panels<br>to the Base<br>(7 x 60mm)  | 4        |
| S    | Shelf Support                                                             | 8        |

# Fittings (not to scale)

| Code              | Item            | Quantity | 1 |
|-------------------|-----------------|----------|---|
| J                 | Anti-tilt Strap | 1        | < |
| к                 | Cam Lock Cover  | 28       |   |
| L                 | Knob            | 6        |   |
| M Allen Key (4mm) |                 | 1        | ¢ |