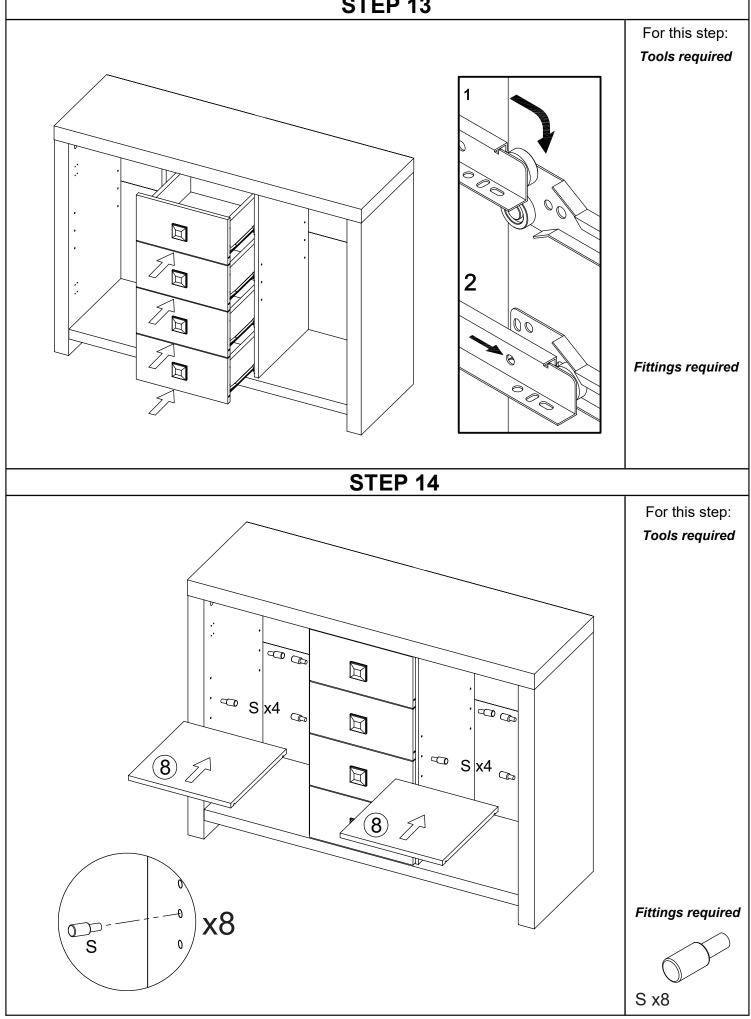

ght | 4        | R<br>C<br>C<br>C<br>C<br>C<br>C<br>C<br>C<br>C<br>C<br>C<br>C<br>C<br>C<br>C<br>C<br>C<br>C<br>C |
| R    | Inner Drawer<br>Runner - Left  | 4        |                                                                                                  |

#### Fittings (hinge and screw is packed together)

| Code | Item                                | Quantity |  |
|------|-------------------------------------|----------|--|
| Т    | Screw for Fitting Hinge<br>(4x14mm) | 24       |  |
| U    | Hinge Set                           | 4        |  |

#### **General Hints & Tips**







Version 1 - 240604 Page **8** of **17** 





Version 1 - 240604 Page **10** of **17** 



Version 1 - 240604 Page **11** of **17** 



Version 1 - 240604 Page **12** of **17** 

#### **STEP 13**



Version 1 - 240604 Page 13 of 17



## **STEP 17**



If it is necessary to re-align the door vertically, loosen the screws (X) and adjust the hinge plates up or down (Y) until gaps at top and bottom of the door are even, then re-tighten the screws.





For this step: Tools required

 $\odot$ 

















### **Assembly Completed**

Your Jakarta Large Sideboard is now completely assembled.

Periodically check to ensure that the components are in their proper position, free from damage. Also, make sure the connectors are tight and secure.



#### Keep instructions for future reference



Supplied by : GFW THE FURNITURE WAREHOUSE Waterside Distribution Centre Waterside Business Park Johnson Road Lancashire BB3 3RT