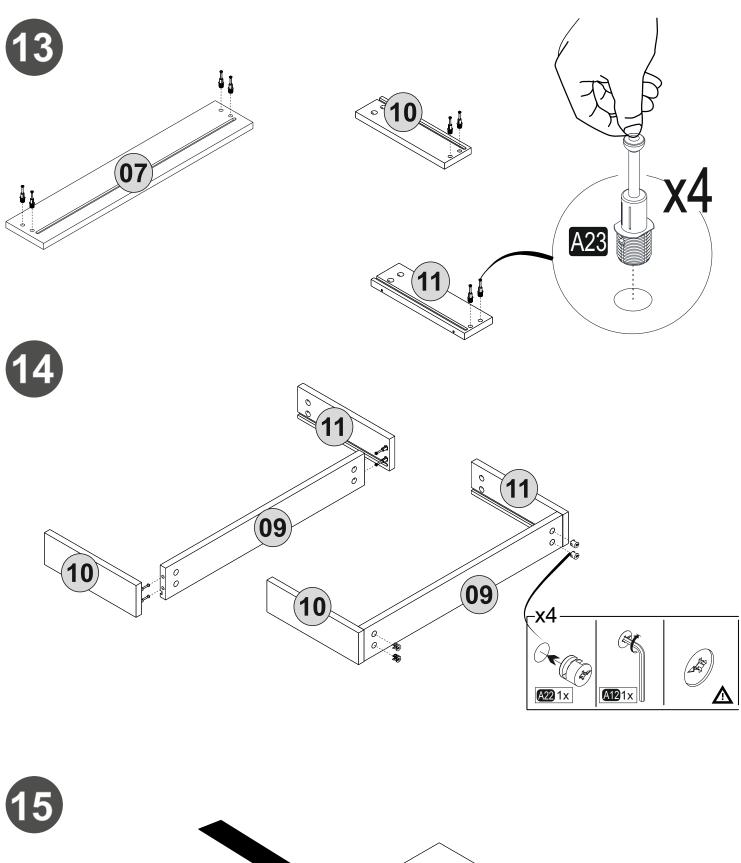

## ATTENTION !!

Our products use a screw system. Before you proceed with installation try to understand the following.

Follow the installation steps in the order as shown. Position the parts as shown in the installation guide steps.