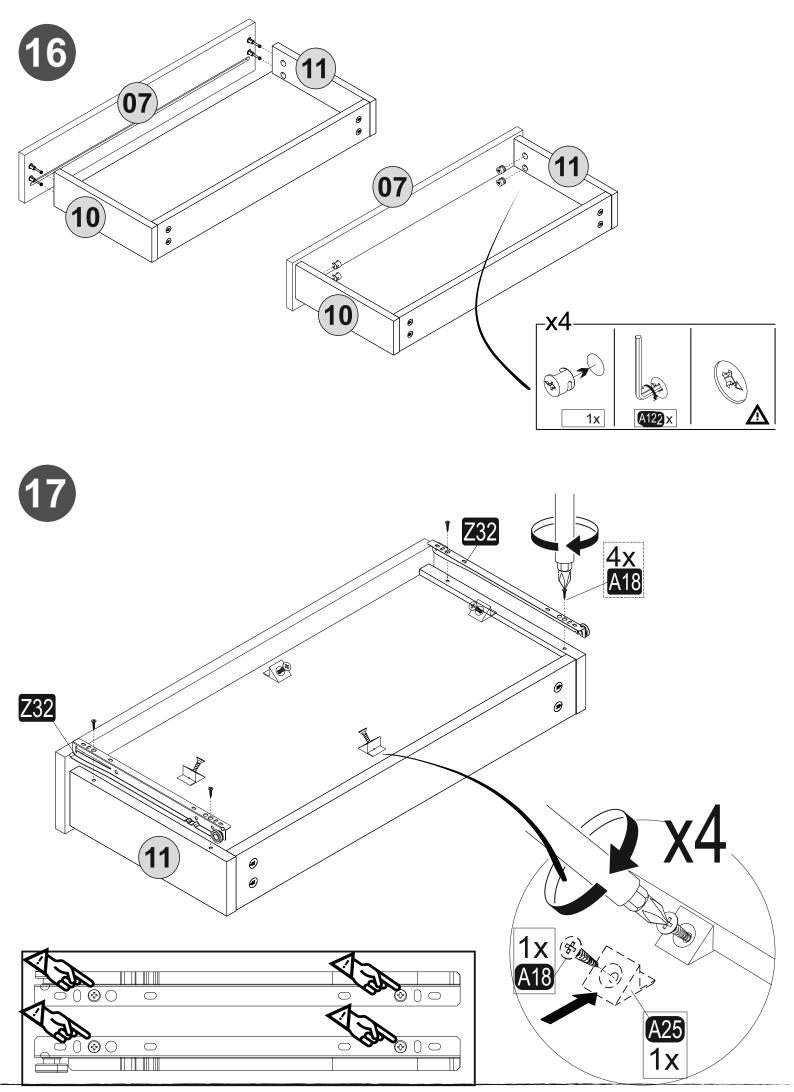

to be drilled is free from hidden electrical wires,<br>water and gas pipes                                                                                                                                                                                                                                                         |

<u>1</u>









## ATTENTION !!

Minifix is the main connection material used in our products. Before starting assembly, please check the drawings below.







A23



A22













## ATTENTION !!

Our products use a screw system. Before you proceed with installation try to understand the following.





Follow the installation steps in the order as shown. Position the parts as shown in the installation guide steps.



## HARDWARE LIST













5



















Supplied by: GFW THE FURNITURE WAREHOUSE. Waterside Distribution Centre. Waterside Business Park. Johnson Road. Lancashire. BB3 3RT