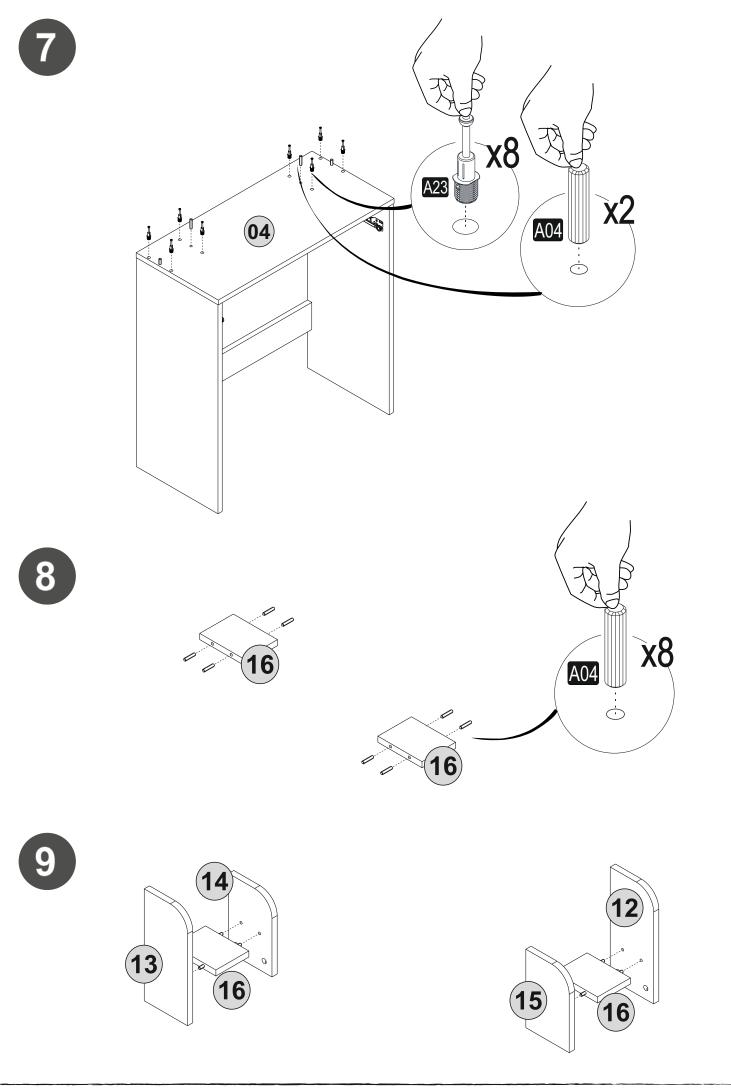

## ATTENTION !!

Our products use a screw system. Before you proceed with installation try to understand the following.

Follow the installation steps in the order as shown. Position the parts as shown in the installation guide steps.