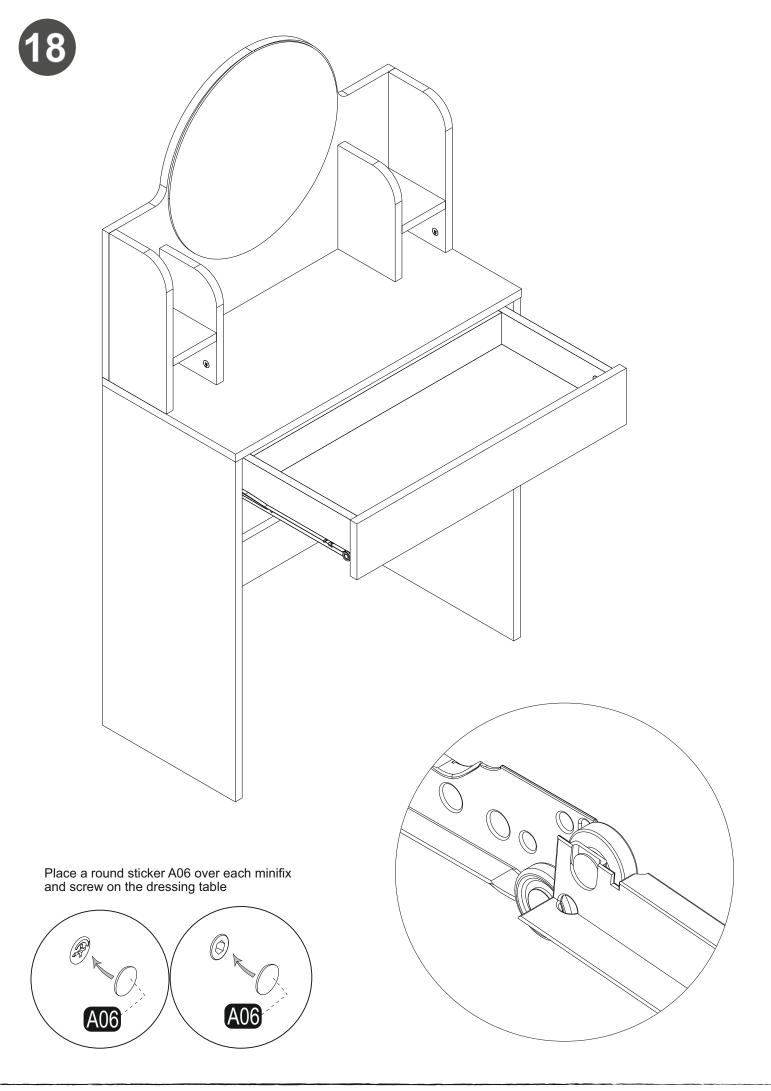

be drilled is free from hidden electrical wires,<br>water and gas pipes                                                                                                                                                                                                                                                         |

<u>1</u>









## ATTENTION !!

Minifix is the main connection material used in our products. Before starting assembly, please check the drawings below.







A23



A22













## ATTENTION !!

Our products use a screw system. Before you proceed with installation try to understand the following.





Follow the installation steps in the order as shown. Position the parts as shown in the installation guide steps.



## HARDWARE LIST













5



















Supplied by: GFW THE FURNITURE WAREHOUSE. Waterside Distribution Centre. Waterside Business Park. Johnson Road. Lancashire. BB3 3RT