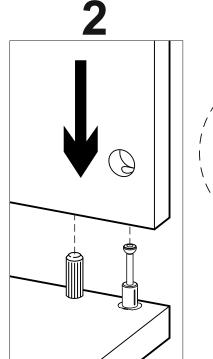

## ATTENTION !!

Our products use a screw system. Before you proceed with installation try to understand the following.

Follow the installation steps in the order as shown. Position the parts as shown in the installation guide steps.