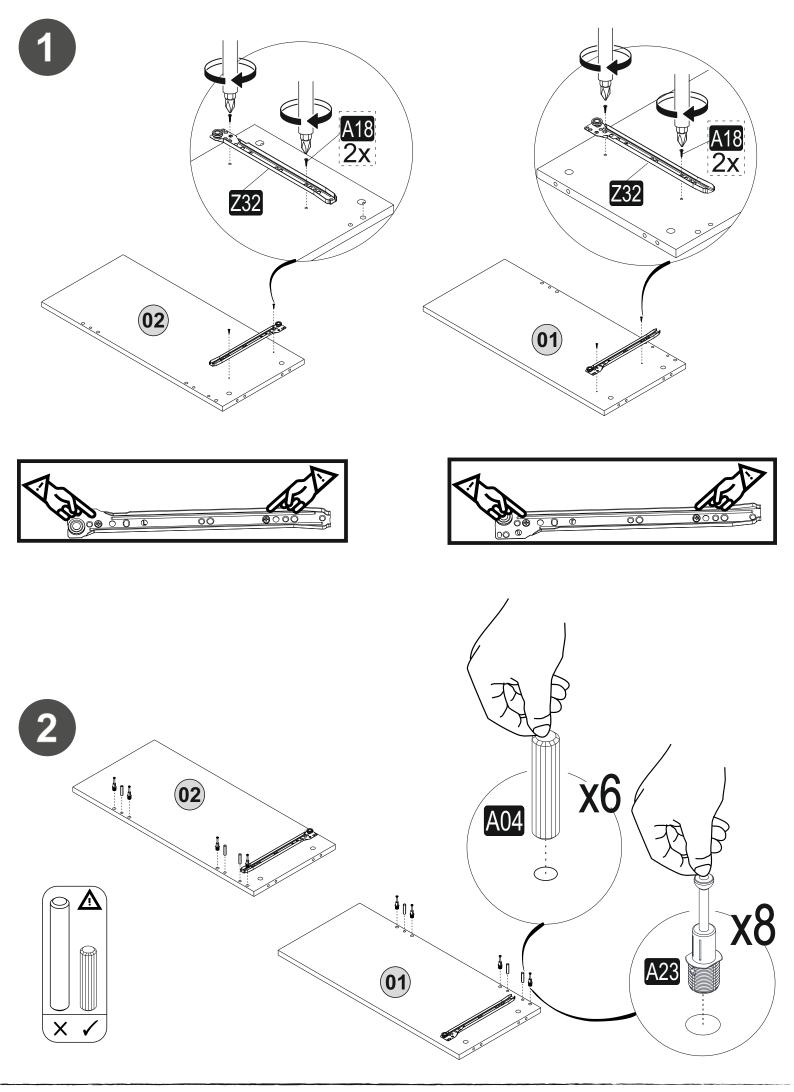

## ATTENTION !!

Our products use a screw system. Before you proceed with installation try to understand the following.

Follow the installation steps in the order as shown. Position the parts as shown in the installation guide steps.