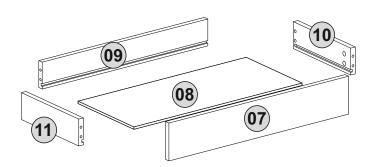

## ATTENTION !!

Our products use a screw system. Before you proceed with installation try to understand the following.

Follow the installation steps in the order as shown. Position the parts as shown in the installation guide steps.