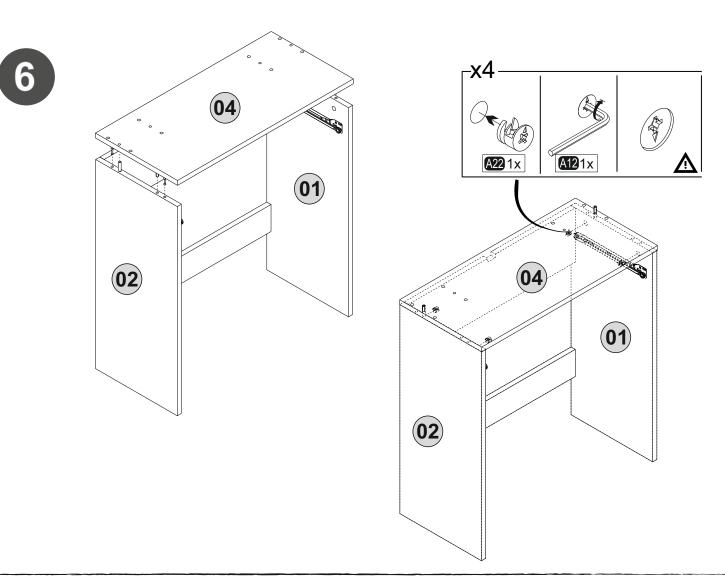

## ATTENTION !!

Our products use a screw system. Before you proceed with installation try to understand the following.

Follow the installation steps in the order as shown. Position the parts as shown in the installation guide steps.