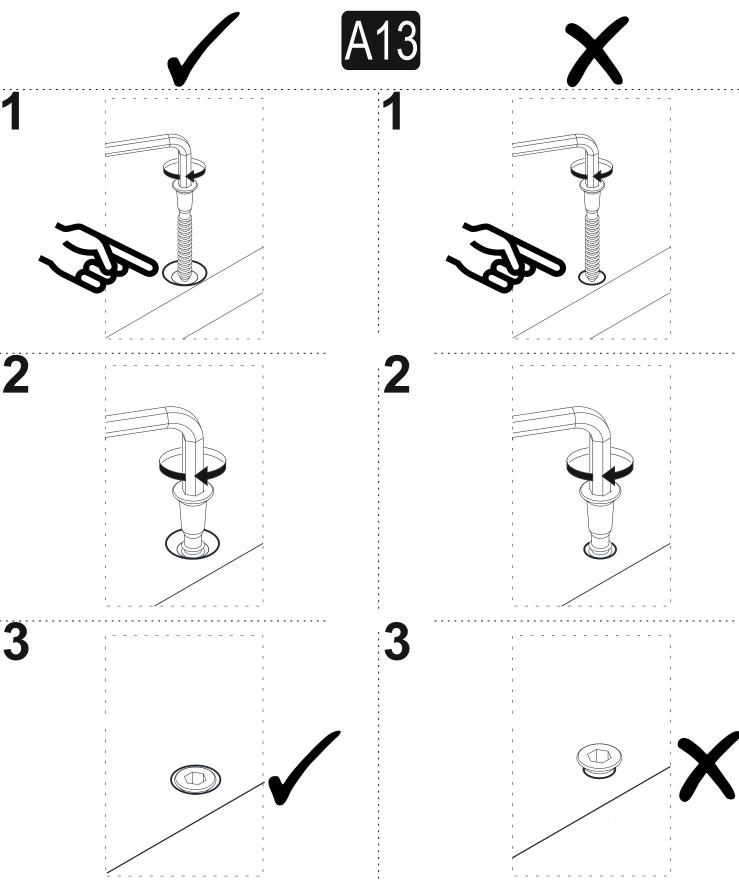

## ATTENTION !!

Minifix is the main connection material used in our products. Before starting assembly, please check the drawings below.

A23

A22