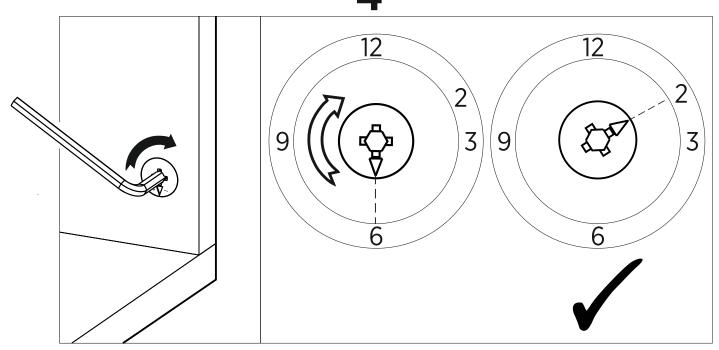

## ATTENTION !!

Minifix is the main connection material used in our products. Before starting assembly, please check the drawings below.

A23

A22