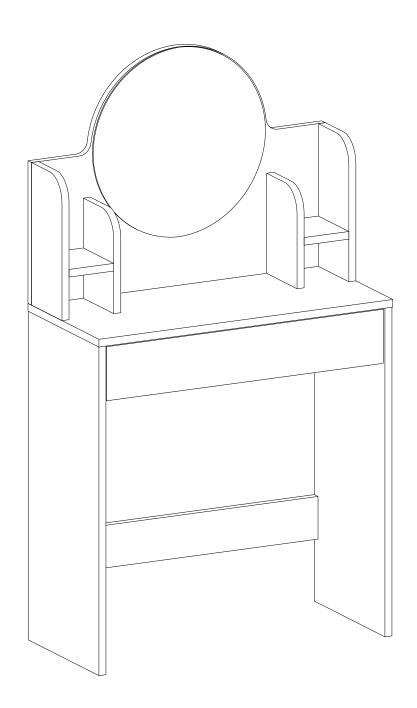

e drilled is free from hidden electrical wires,<br>water and gas pipes                                                                                                                                                                                                                                                         |

<u>1</u>









## ATTENTION !!

Minifix is the main connection material used in our products. Before starting assembly, please check the drawings below.







A23



A22













## ATTENTION !!

Our products use a screw system. Before you proceed with installation try to understand the following.





Follow the installation steps in the order as shown. Position the parts as shown in the installation guide steps.



## HARDWARE LIST













5



















Supplied by: GFW THE FURNITURE WAREHOUSE. Waterside Distribution Centre. Waterside Business Park. Johnson Road. Lancashire. BB3 3RT