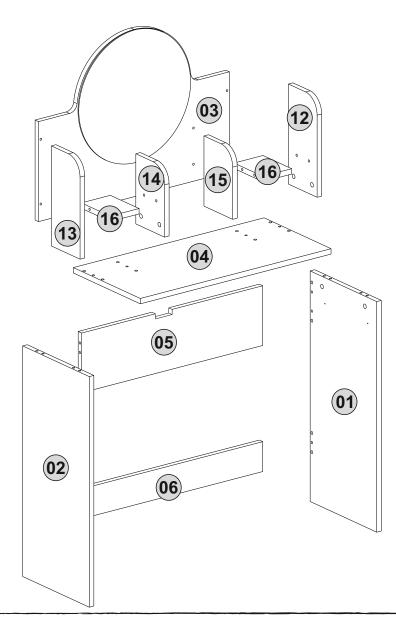

## ATTENTION !!

Our products use a screw system. Before you proceed with installation try to understand the following.

Follow the installation steps in the order as shown. Position the parts as shown in the installation guide steps.