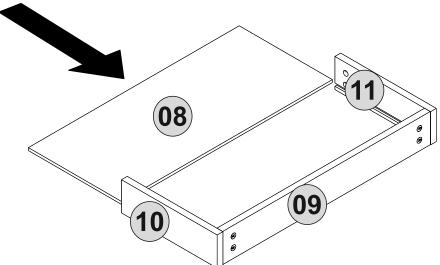

a to be drilled is free from hidden electrical wires,<br>water and gas pipes                                                                                                                                                                                                                                                         |

<u>1</u>









## ATTENTION !!

Minifix is the main connection material used in our products. Before starting assembly, please check the drawings below.







A23



A22













## ATTENTION !!

Our products use a screw system. Before you proceed with installation try to understand the following.





Follow the installation steps in the order as shown. Position the parts as shown in the installation guide steps.



## HARDWARE LIST













5



















Supplied by: GFW THE FURNITURE WAREHOUSE. Waterside Distribution Centre. Waterside Business Park. Johnson Road. Lancashire. BB3 3RT