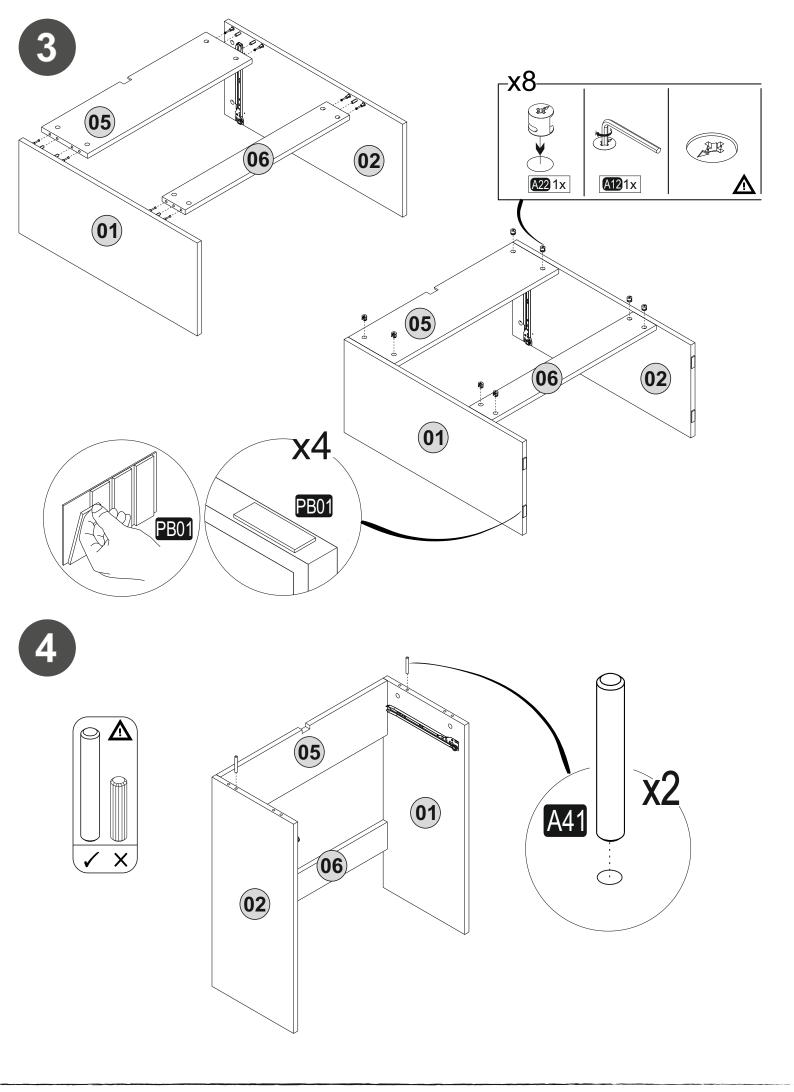

## ATTENTION !!

Our products use a screw system. Before you proceed with installation try to understand the following.

Follow the installation steps in the order as shown. Position the parts as shown in the installation guide steps.