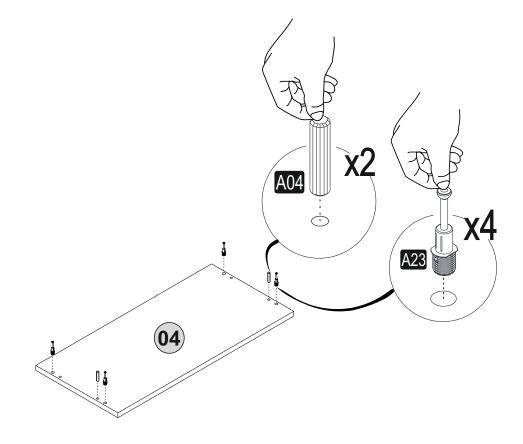

## ATTENTION !!

Our products use a screw system. Before you proceed with installation try to understand the following.

Follow the installation steps in the order as shown. Position the parts as shown in the installation guide steps.