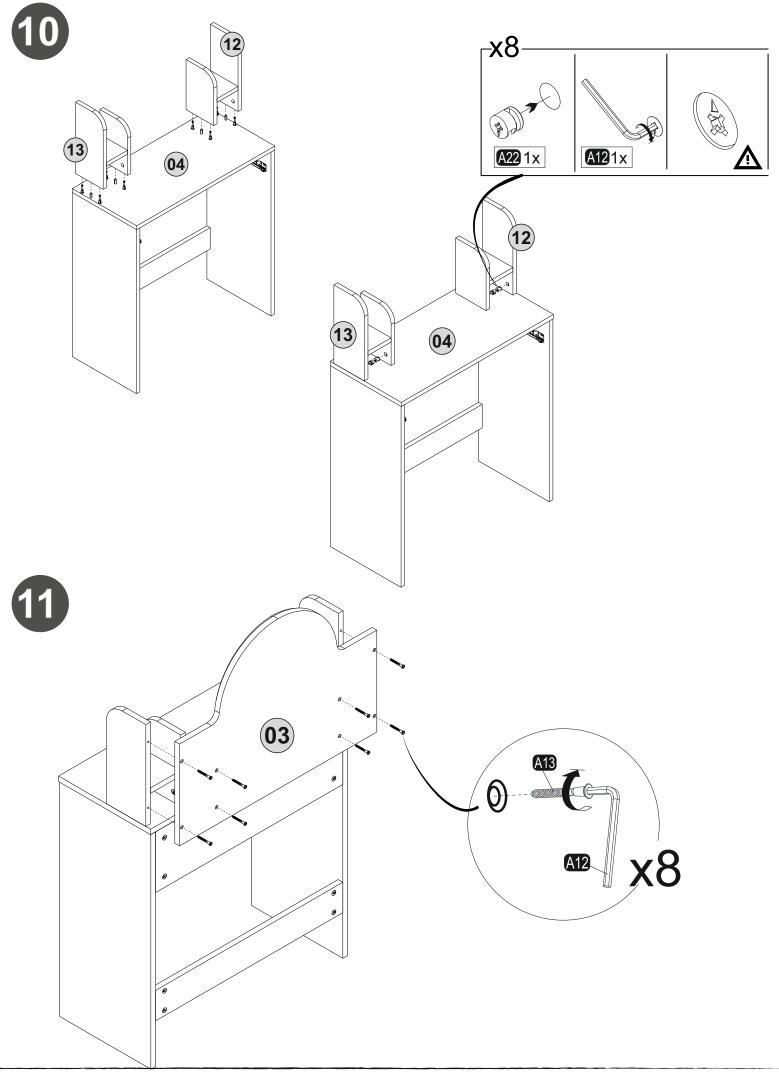

## ATTENTION !!

Our products use a screw system. Before you proceed with installation try to understand the following.

Follow the installation steps in the order as shown. Position the parts as shown in the installation guide steps.