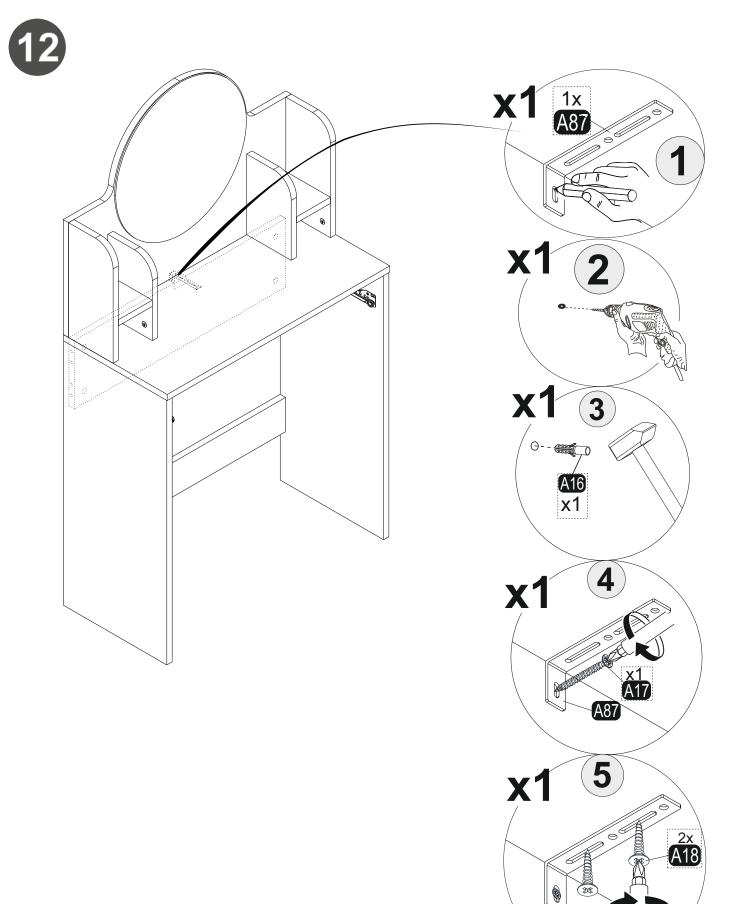

## ATTENTION !!

Our products use a screw system. Before you proceed with installation try to understand the following.

Follow the installation steps in the order as shown. Position the parts as shown in the installation guide steps.