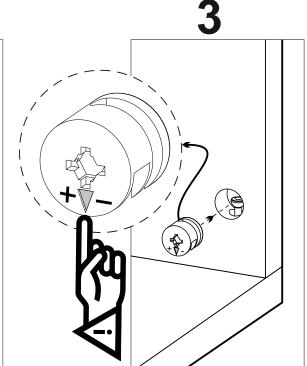

## ATTENTION !!

Minifix is the main connection material used in our products. Before starting assembly, please check the drawings below.

A23

A22