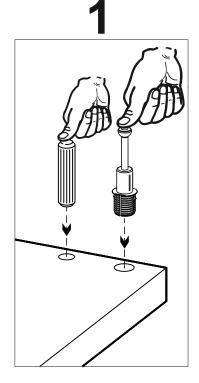

## ATTENTION !!

Our products use a screw system. Before you proceed with installation try to understand the following.

Follow the installation steps in the order as shown. Position the parts as shown in the installation guide steps.