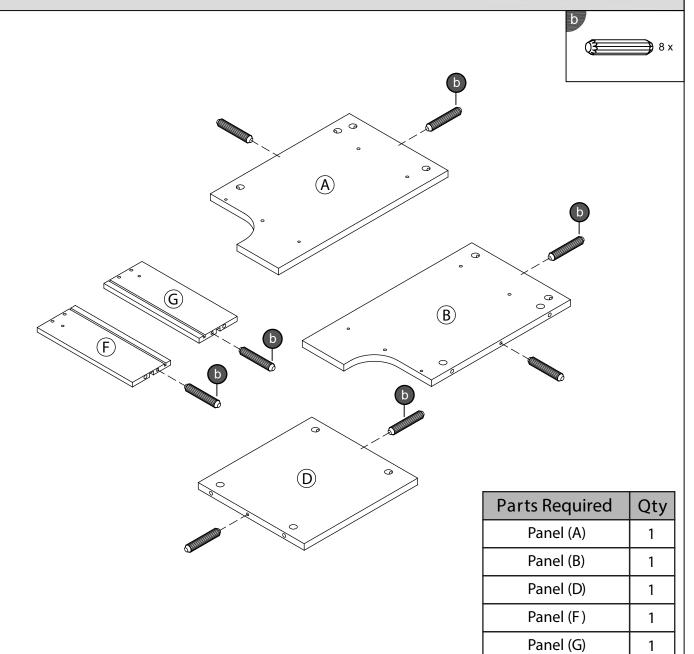

## **Parts**

| CODE | PART NAME                             | QTY |
|------|---------------------------------------|-----|
| Α    | Side Panel (L) (15 x 259 x 445mm)     | 1   |
| A1   | Front Leg Panel (L) ( 36x 36 x 445mm) | 1   |
| В    | Side Panel (R) (15 x 259 x 445mm)     | 1   |
| B1   | Front Leg Panel (R) ( 36x 36 x 445mm) | 1   |
| С    | Top Panel (30 x 300 x 390mm)          | 1   |
| D    | Bottom Panel (15 x 278 x 298mm)       | 1   |
| Е    | Drawer Front (15 x 125 x 290mm)       | 1   |
| F    | Drawer Side (L) (12 x 100 x 250mm)    | 1   |
| G    | Drawer Side (R) (12 x 100 x 250mm)    | 1   |
| Н    | Drawer Back (12 x 100 x 263mm)        | 1   |
| Υ    | Back Panel (2.5 x 324 x 387mm)        | 1   |
| Z    | Drawer Bottom (2.5 x 247 x 272mm)     | 1   |