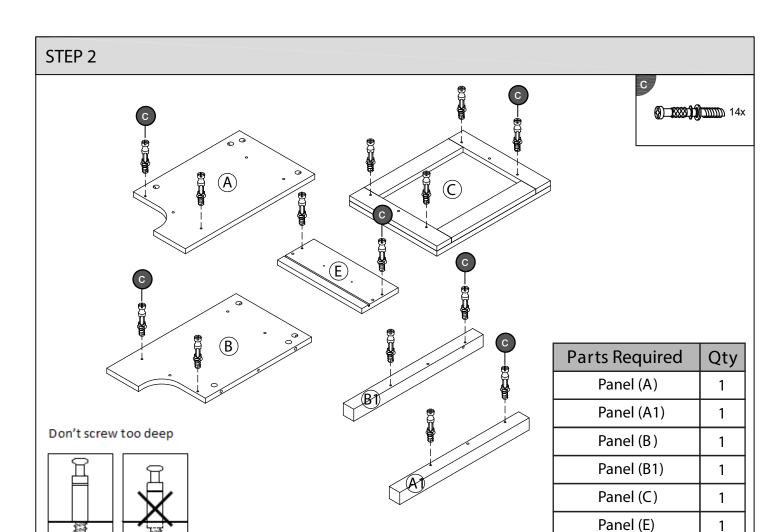

## **Parts**

| CODE | PART NAME                             | QTY |
|------|---------------------------------------|-----|
| Α    | Side Panel (L) (15 x 259 x 445mm)     | 1   |
| A1   | Front Leg Panel (L) ( 36x 36 x 445mm) | 1   |
| В    | Side Panel (R) (15 x 259 x 445mm)     | 1   |
| B1   | Front Leg Panel (R) ( 36x 36 x 445mm) | 1   |
| С    | Top Panel (30 x 300 x 390mm)          | 1   |
| D    | Bottom Panel (15 x 278 x 298mm)       | 1   |
| Е    | Drawer Front (15 x 125 x 290mm)       | 1   |
| F    | Drawer Side (L) (12 x 100 x 250mm)    | 1   |
| G    | Drawer Side (R) (12 x 100 x 250mm)    | 1   |
| Н    | Drawer Back (12 x 100 x 263mm)        | 1   |
| Υ    | Back Panel (2.5 x 324 x 387mm)        | 1   |
| Z    | Drawer Bottom (2.5 x 247 x 272mm)     | 1   |