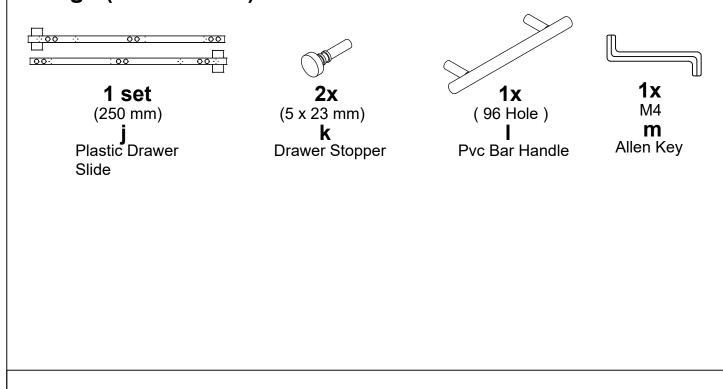

## Fixings (to scale) 5 cm 4 cm 3 cm 2 cm 1 cm 0 cm 14x **4**x 8x M4.7 x 38mm D6 x 30mm M5 x 29mm CSK Screw Wooden Dowel Minifix Bolt 3 cm 2 cm 1 cm 0 cm 18x **4x** D9 x 15mm D15 x 12mm M3.1 x 20mm M4 x 25mm g е Nail Pin Nail Leg Minifix Cam Minifix Cam Csk Screw Csk Screw

## Fixings (not to scale)

**Layout Parts on Soft Surface** 

1

Page **6 of 12** 