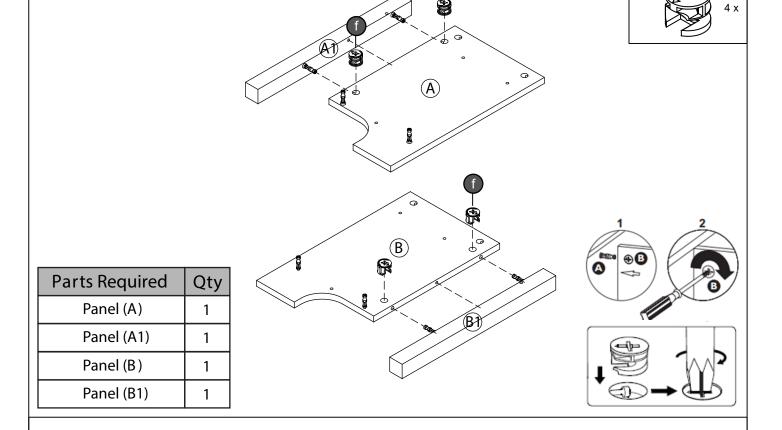

# STEP 4 d d A A (CR) B (CR)

| Parts Required | Qty |
|----------------|-----|
| Panel (A)      | 1   |
| Panel (A1)     | 1   |
| Panel (B)      | 1   |
| Panel (B1)     | 1   |