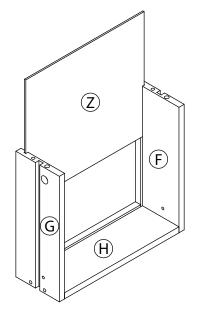

Panel (F)

Panel (G)

Panel (H)

## STEP 10

| Parts Required | Qty |
|----------------|-----|
| Panel (Z)      | 1   |

## STEP 11

 $\bigcirc$ 

G

 $\bigcirc$ 

| Parts Required | Qty |
|----------------|-----|
| Panel (E)      | 1   |