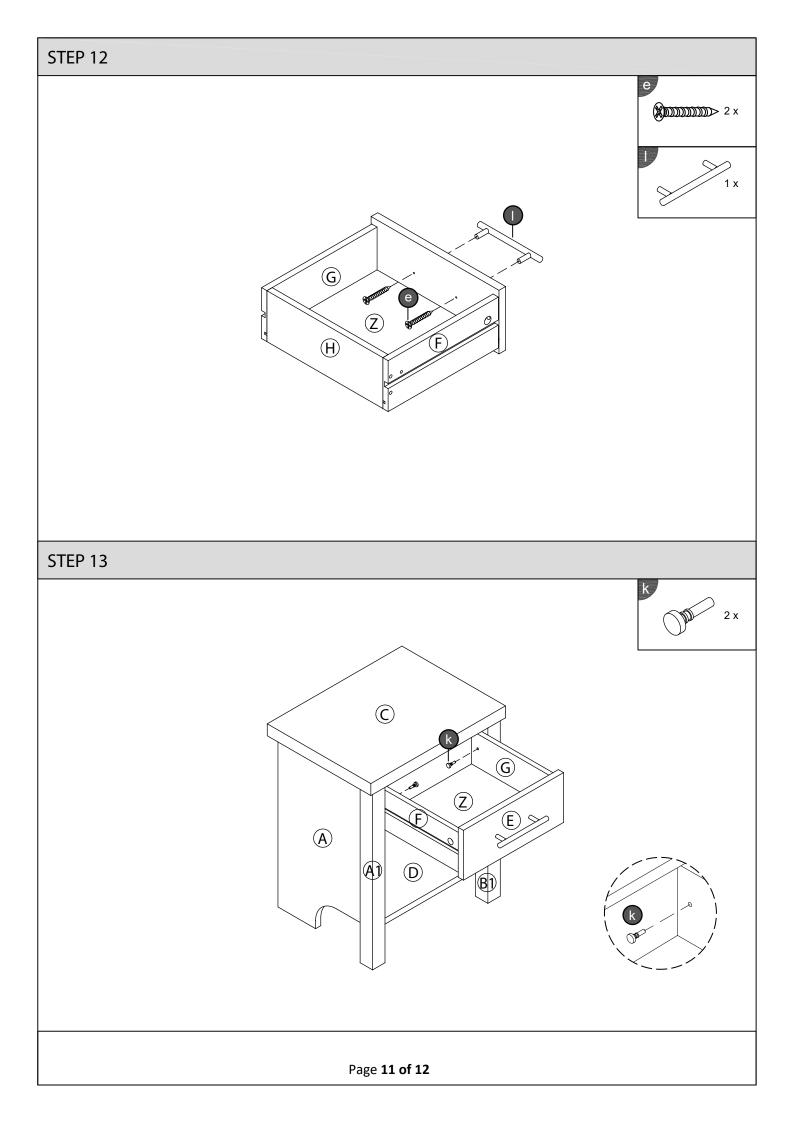

4 d d A A (CR) B (CR)



| Parts Required | Qty |
|----------------|-----|
| Panel (A)      | 1   |
| Panel (A1)     | 1   |
| Panel (B)      | 1   |
| Panel (B1)     | 1   |

## STEP 5



| Parts Required | Qty |
|----------------|-----|
| Panel (A)      | 1   |
| Panel (A1)     | 1   |
| Panel (B)      | 1   |
| Panel (B1)     | 1   |
| Panel (D)      | 1   |

## STEP 6 **B** (A) STEP 7 (C) **B**1 (A)

| Parts Required | Qty |       |
|----------------|-----|-------|
| Panel (C)      | 1   | [*⊕→₩ |

(D)

Page **8 of 12** 





Qty

1

1

1

Panel (F)

Panel (G)

Panel (H)

## STEP 10



| Parts Required | Qty |
|----------------|-----|
| Panel (Z)      | 1   |

## STEP 11



 $\bigcirc$ 

G

 $\bigcirc$ 







| Parts Required | Qty |
|----------------|-----|
| Panel (E)      | 1   |



## **Complete Assembly**

## Your 1 DRAWER BEDSIDE TABLE is now completely assembled

Periodically check to ensure that the components are in their proper position, free from damage. Also, make sure the connectors are tight and secure.



## Keep instructions for future reference



Supplied by: GFW THE FURNITURE WAREHOUSE. Waterside Distribution Centre. Waterside Business Park. Johnson Road. Lancashire. BB3 3RT.