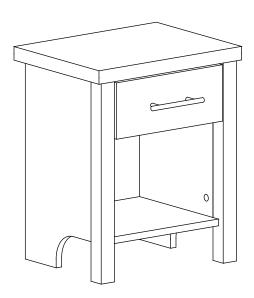

## CASCINA - 1 DRAWER BEDSIDE TABLE ASSEMBLY INSTRUCTIONS

Thank you for purchasing the **1 DRAWER BEDSIDE TABLE**Please read the instructions carefully to ensure safe operation of the product.

Size: (W)390 x (D)300 x (H)480mm

## Your 1 DRAWER BEDSIDE TABLE is now completely assembled

Periodically check to ensure that the components are in their proper position, free from damage. Also, make sure the connectors are tight and secure.