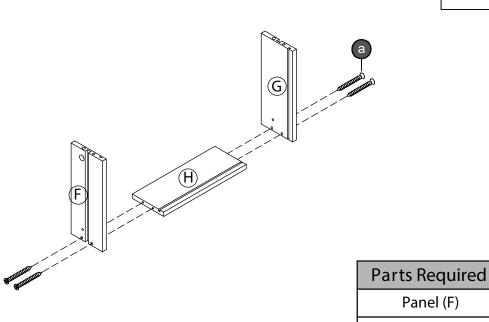

Dowel Minifix Bolt 3 cm 2 cm 1 cm 0 cm 18x **4x** D9 x 15mm D15 x 12mm M3.1 x 20mm M4 x 25mm g е Nail Pin Nail Leg Minifix Cam Minifix Cam Csk Screw Csk Screw

## Fixings (not to scale)





**Layout Parts on Soft Surface** 











1

Page **6 of 12** 

# STEP 4 d d A A (CR) B (CR)



| Parts Required | Qty |
|----------------|-----|
| Panel (A)      | 1   |
| Panel (A1)     | 1   |
| Panel (B)      | 1   |
| Panel (B1)     | 1   |

## STEP 5



| Parts Required | Qty |
|----------------|-----|
| Panel (A)      | 1   |
| Panel (A1)     | 1   |
| Panel (B)      | 1   |
| Panel (B1)     | 1   |
| Panel (D)      | 1   |

## STEP 6 **B** (A) STEP 7 (C) **B**1 (A)

| Parts Required | Qty |       |
|----------------|-----|-------|
| Panel (C)      | 1   | [*⊕→₩ |

(D)

Page **8 of 12** 





Qty

1

1

1

Panel (F)

Panel (G)

Panel (H)

## STEP 10



| Parts Required | Qty |
|----------------|-----|
| Panel (Z)      | 1   |

## STEP 11



 $\bigcirc$ 

G

 $\bigcirc$ 







| Parts Required | Qty |
|----------------|-----|
| Panel (E)      | 1   |



## **Complete Assembly**

## Your 1 DRAWER BEDSIDE TABLE is now completely assembled

Periodically check to ensure that the components are in their proper position, free from damage. Also, make sure the connectors are tight and secure.



## Keep instructions for future reference



Supplied by: GFW THE FURNITURE WAREHOUSE. Waterside Distribution Centre. Waterside Business Park. Johnson Road. Lancashire. BB3 3RT.