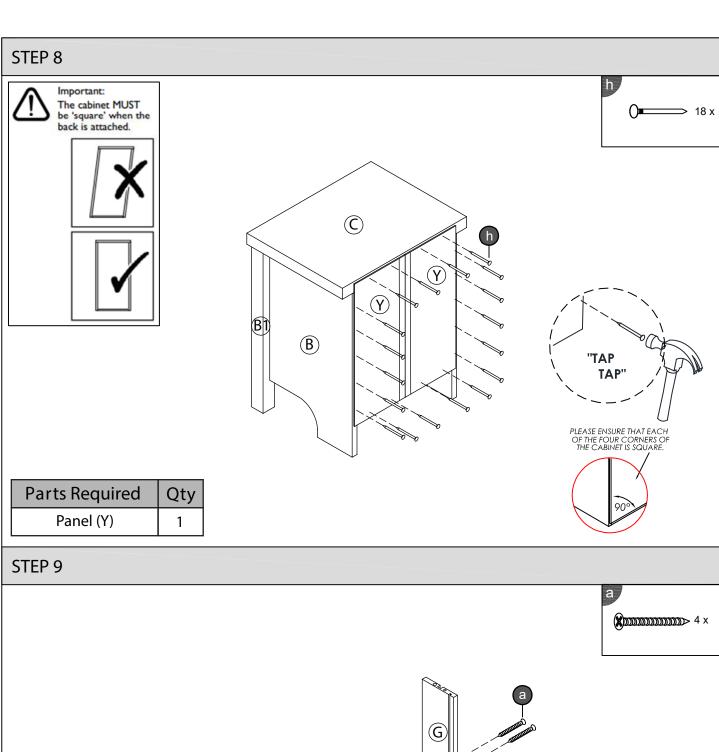

## STEP 6 **B** (A) STEP 7 (C) **B**1 (A)

| Parts Required | Qty |       |
|----------------|-----|-------|
| Panel (C)      | 1   | [*⊕→₩ |

(D)

Page **8 of 12** 

Qty

1

1

1