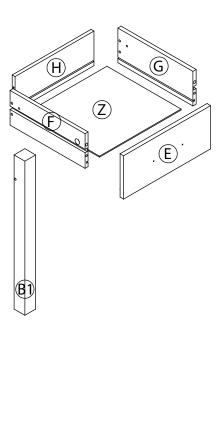

## **Parts**

| CODE | PART NAME                             | QTY |
|------|---------------------------------------|-----|
| Α    | Side Panel (L) (15 x 259 x 445mm)     | 1   |
| A1   | Front Leg Panel (L) ( 36x 36 x 445mm) | 1   |
| В    | Side Panel (R) (15 x 259 x 445mm)     | 1   |
| B1   | Front Leg Panel (R) ( 36x 36 x 445mm) | 1   |
| С    | Top Panel (30 x 300 x 390mm)          | 1   |
| D    | Bottom Panel (15 x 278 x 298mm)       | 1   |
| Е    | Drawer Front (15 x 125 x 290mm)       | 1   |
| F    | Drawer Side (L) (12 x 100 x 250mm)    | 1   |
| G    | Drawer Side (R) (12 x 100 x 250mm)    | 1   |
| Н    | Drawer Back (12 x 100 x 263mm)        | 1   |
| Υ    | Back Panel (2.5 x 324 x 387mm)        | 1   |
| Z    | Drawer Bottom (2.5 x 247 x 272mm)     | 1   |

Panel (F)

Panel (G)

Panel (H)

## STEP 10

| Parts Required | Qty |
|----------------|-----|
| Panel (Z)      | 1   |

## STEP 11

 $\bigcirc$ 

G

 $\bigcirc$ 

| Parts Required | Qty |
|----------------|-----|
| Panel (E)      | 1   |