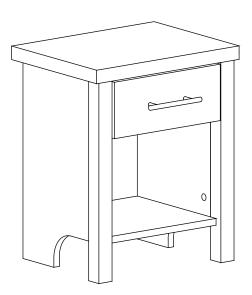

## **Complete Assembly**

## Your 1 DRAWER BEDSIDE TABLE is now completely assembled

Periodically check to ensure that the components are in their proper position, free from damage. Also, make sure the connectors are tight and secure.