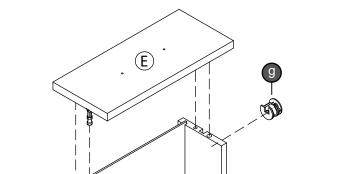

## STEP 11

 $\bigcirc$ 

G

 $\bigcirc$ 

| Parts Required | Qty |
|----------------|-----|
| Panel (E)      | 1   |