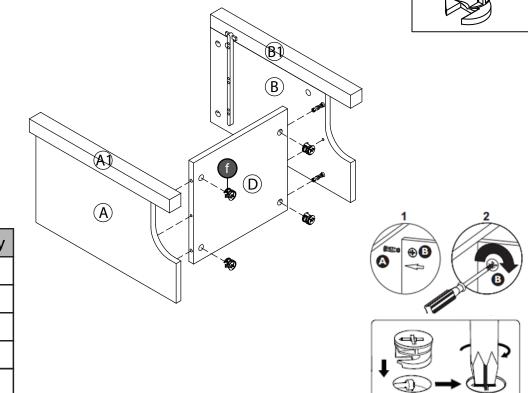

# STEP 4 d d A A (CR) B (CR)

| Parts Required | Qty |
|----------------|-----|
| Panel (A)      | 1   |
| Panel (A1)     | 1   |
| Panel (B)      | 1   |
| Panel (B1)     | 1   |

## STEP 5

| Parts Required | Qty |
|----------------|-----|
| Panel (A)      | 1   |
| Panel (A1)     | 1   |
| Panel (B)      | 1   |
| Panel (B1)     | 1   |
| Panel (D)      | 1   |