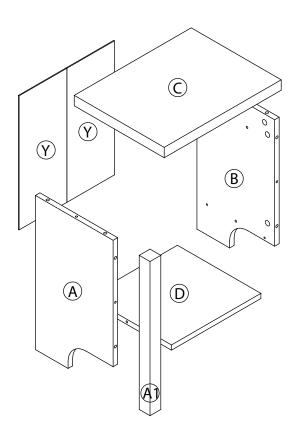

## **Parts**

| CODE | PART NAME                             | QTY |
|------|---------------------------------------|-----|
| Α    | Side Panel (L) (15 x 259 x 445mm)     | 1   |
| A1   | Front Leg Panel (L) ( 36x 36 x 445mm) | 1   |
| В    | Side Panel (R) (15 x 259 x 445mm)     | 1   |
| B1   | Front Leg Panel (R) ( 36x 36 x 445mm) | 1   |
| С    | Top Panel (30 x 300 x 390mm)          | 1   |
| D    | Bottom Panel (15 x 278 x 298mm)       | 1   |
| Е    | Drawer Front (15 x 125 x 290mm)       | 1   |
| F    | Drawer Side (L) (12 x 100 x 250mm)    | 1   |
| G    | Drawer Side (R) (12 x 100 x 250mm)    | 1   |
| Н    | Drawer Back (12 x 100 x 263mm)        | 1   |
| Υ    | Back Panel (2.5 x 324 x 387mm)        | 1   |
| Z    | Drawer Bottom (2.5 x 247 x 272mm)     | 1   |

# STEP 4 d d A A (CR) B (CR)

| Parts Required | Qty |
|----------------|-----|
| Panel (A)      | 1   |
| Panel (A1)     | 1   |
| Panel (B)      | 1   |
| Panel (B1)     | 1   |

## STEP 5

| Parts Required | Qty |
|----------------|-----|
| Panel (A)      | 1   |
| Panel (A1)     | 1   |
| Panel (B)      | 1   |
| Panel (B1)     | 1   |
| Panel (D)      | 1   |

## STEP 6 **B** (A) STEP 7 (C) **B**1 (A)

| Parts Required | Qty |       |
|----------------|-----|-------|
| Panel (C)      | 1   | [*⊕→₩ |

(D)

Page **8 of 12** 

Qty

1

1

1