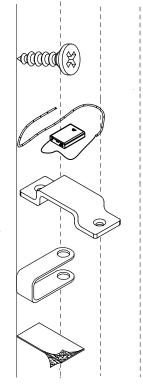

# Fittings (to scale)

| Code | Item                                                                      | Quantity |  |  |
|------|---------------------------------------------------------------------------|----------|--|--|
| А    | Cam Bolt<br>(38mm overall)                                                | 15       |  |  |
| В    | Cam Lock                                                                  | 15       |  |  |
| С    | Dowel (8x30mm)                                                            | 14       |  |  |
| D    | Screw for Fitting<br>Wall Support<br>(4x32mm)                             | 6        |  |  |
| E    | Screw for Fitting Hinge<br>and back panel<br>(3.5x12mm)                   | 34       |  |  |
| F    | Carcass Screw for<br>Fitting Centre Upright<br>to Base Panel<br>(M7x50mm) | 2        |  |  |

# **General Hints & Tips**

Fittings (packed in each LED pack). Note; there are two packs per unit.

| Code | Item                                         | Quantity |
|------|----------------------------------------------|----------|
| G    | Screw for LED<br>& Cable Clips               | 8        |
| Н    | Battery Box and<br>Blue LED Strip<br>(50 cm) | 1        |
| J    | LED Clip                                     | 3        |
| К    | Cable Clip                                   | 2        |
| Т    | Sticky Pad                                   | 1        |