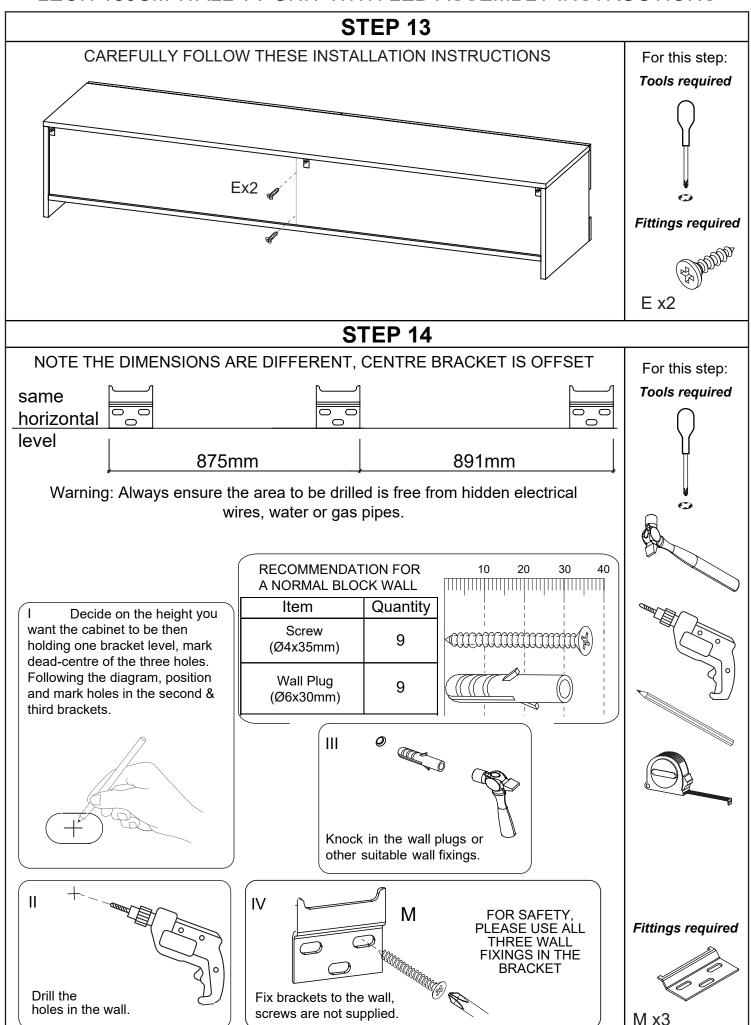

#### INSTALLATION WARNINGS:

- 1. In order to prevent the product falling down this product must be installed with the wall hanging device(s) provided do not use any other means to support the product.
- 2. Carefully assess the suitability of the wall to ensure that the fastening device will withstand the load and forces generated. Walls can be quite different in construction so fixings are not supplied choose the most suitable fixing for your wall type if in doubt consult an expert.
- 3. When drilling the wall always be sure the area to be drilled is free from hidden electrical wiring, water or gas pipes.
- 4. The assembly of this product must be done carefully following the detailed stages in the Assembly Instruction.
- 5. Installation of this product needs to be carried out in accordance with the following instructions, please carefully check Steps 14 &15...

# Fittings (not to scale)

| Code | Item                                       | Quantity |
|------|--------------------------------------------|----------|
| L    | Wall Hanging Support<br>(Fixed to Cabinet) | 3        |
| М    | Wall Hanging<br>Bracket (Fixed to Wall)    | 3        |
| N    | Flap Stay - RH                             | 1        |
| Р    | Flap Stay - LH                             | 1        |
| Q    | Hinge &<br>Hinge Plate Set 35              | 4        |
| R    | Allen Key (4mm)                            | 1        |
| S    | Cable Port                                 | 2        |