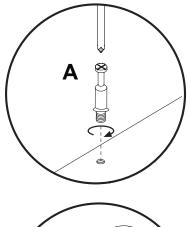

# Fittings (to scale)

| Code | Item                                                                      | Quantity |  |  |
|------|---------------------------------------------------------------------------|----------|--|--|
| А    | Cam Bolt<br>(38mm overall)                                                | 15       |  |  |
| В    | Cam Lock                                                                  | 15       |  |  |
| С    | Dowel (8x30mm)                                                            | 14       |  |  |
| D    | Screw for Fitting<br>Wall Support<br>(4x32mm)                             | 6        |  |  |
| E    | Screw for Fitting Hinge<br>and back panel<br>(3.5x12mm)                   | 34       |  |  |
| F    | Carcass Screw for<br>Fitting Centre Upright<br>to Base Panel<br>(M7x50mm) | 2        |  |  |