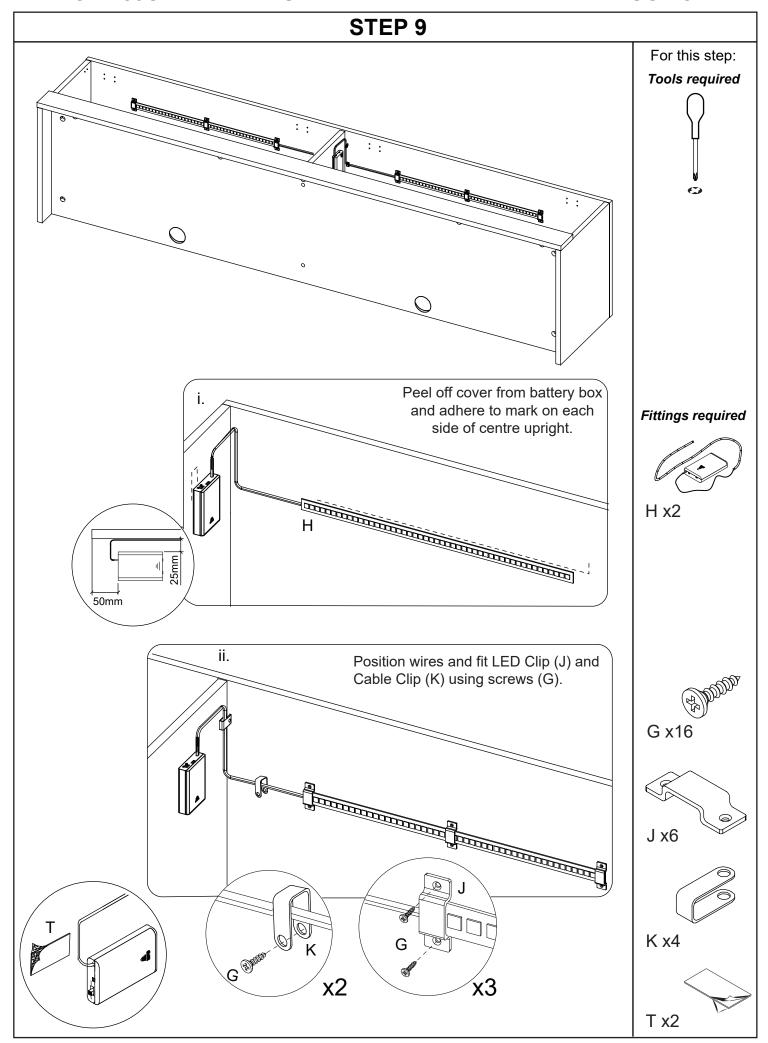

# **General Hints & Tips**

Fittings (packed in each LED pack). Note; there are two packs per unit.

| Code | Item                                         | Quantity |
|------|----------------------------------------------|----------|
| G    | Screw for LED<br>& Cable Clips               | 8        |
| Н    | Battery Box and<br>Blue LED Strip<br>(50 cm) | 1        |
| J    | LED Clip                                     | 3        |
| К    | Cable Clip                                   | 2        |
| Т    | Sticky Pad                                   | 1        |