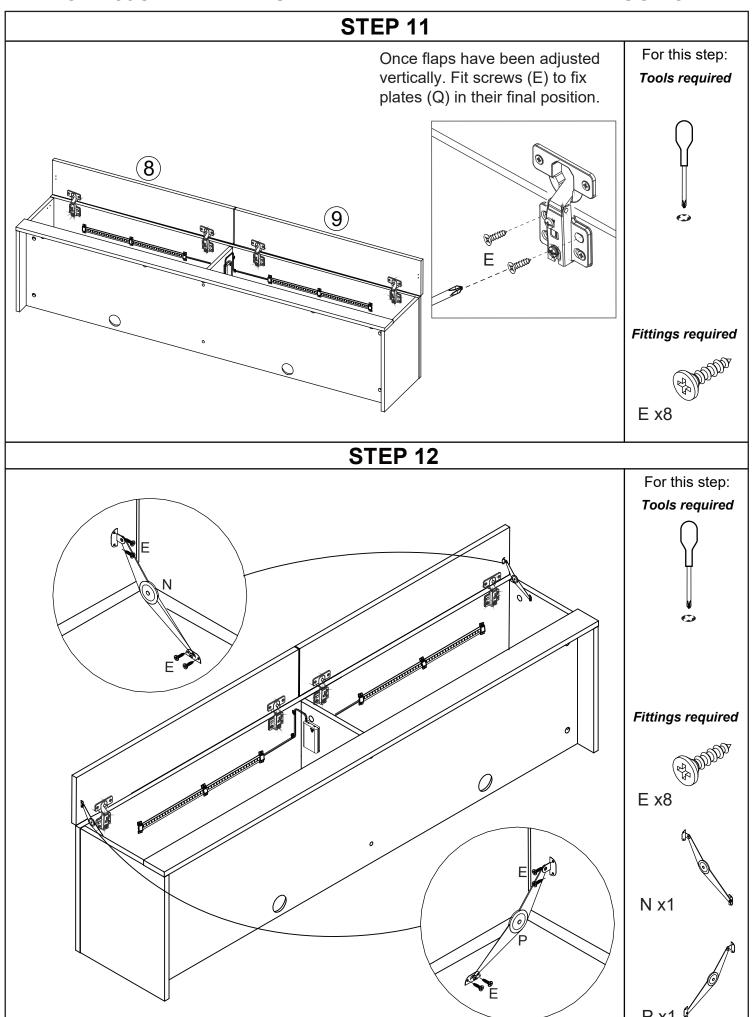

# Fittings (not to scale)

| Code | Item                                       | Quantity |
|------|--------------------------------------------|----------|
| L    | Wall Hanging Support<br>(Fixed to Cabinet) | 3        |
| М    | Wall Hanging<br>Bracket (Fixed to Wall)    | 3        |
| N    | Flap Stay - RH                             | 1        |
| Р    | Flap Stay - LH                             | 1        |
| Q    | Hinge &<br>Hinge Plate Set 35              | 4        |
| R    | Allen Key (4mm)                            | 1        |
| S    | Cable Port                                 | 2        |