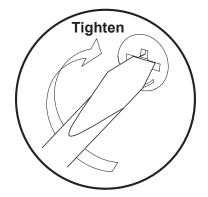

#### **WARNINGS**

- DO NOT use power tools to construct this product.
- DO NOT tighten screws until parts are assembled or as advised in this guide.
- DO NOT over tighten screws or bolts.
- DO NOT use this product if parts are missing, damaged or worn.
- This is a TV Unit designed to hang from the wall, only use the supports provided.