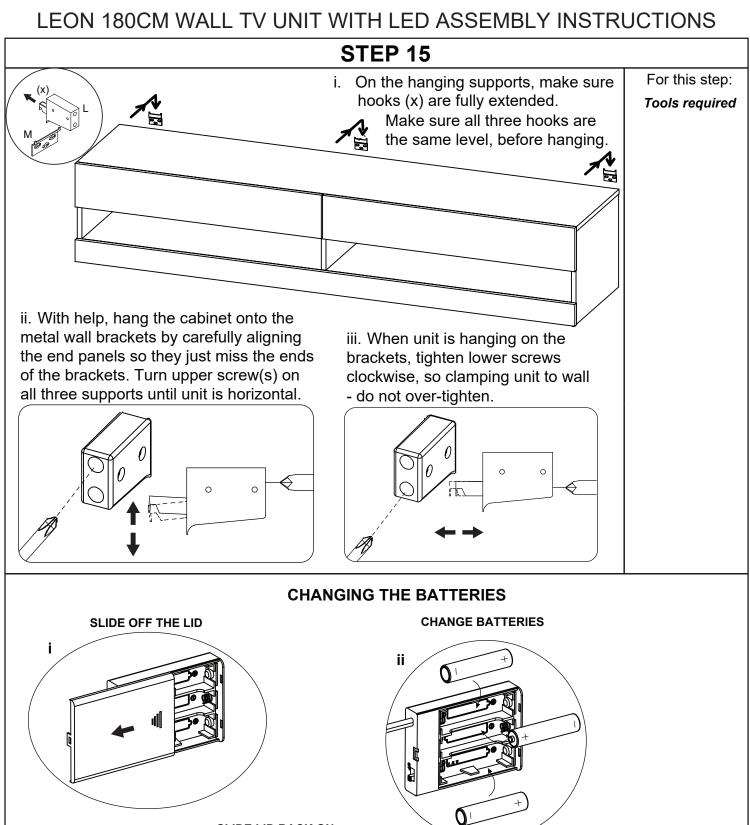

#### INSTALLATION WARNINGS:

- 1. In order to prevent the product falling down this product must be installed with the wall hanging device(s) provided do not use any other means to support the product.
- 2. Carefully assess the suitability of the wall to ensure that the fastening device will withstand the load and forces generated. Walls can be quite different in construction so fixings are not supplied choose the most suitable fixing for your wall type if in doubt consult an expert.
- 3. When drilling the wall always be sure the area to be drilled is free from hidden electrical wiring, water or gas pipes.
- 4. The assembly of this product must be done carefully following the detailed stages in the Assembly Instruction.
- 5. Installation of this product needs to be carried out in accordance with the following instructions, please carefully check Steps 14 &15...