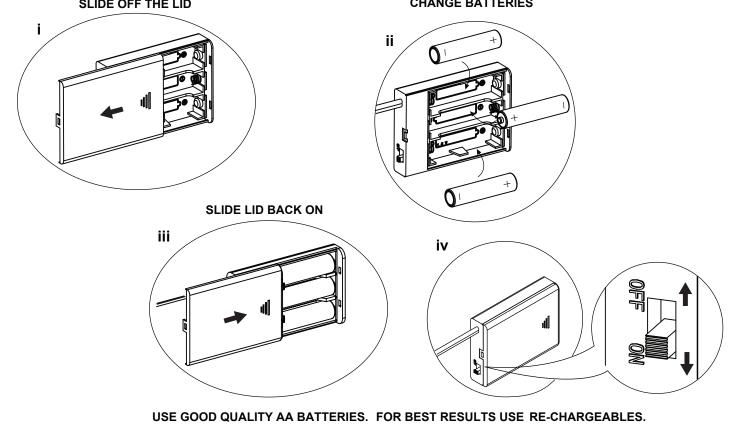

# **General Hints & Tips**

Fittings (packed in each LED pack). Note; there are two packs per unit.

| Code | Item                                         | Quantity |
|------|----------------------------------------------|----------|
| G    | Screw for LED<br>& Cable Clips               | 8        |
| Н    | Battery Box and<br>Blue LED Strip<br>(50 cm) | 1        |
| J    | LED Clip                                     | 3        |
| К    | Cable Clip                                   | 2        |
| Т    | Sticky Pad                                   | 1        |