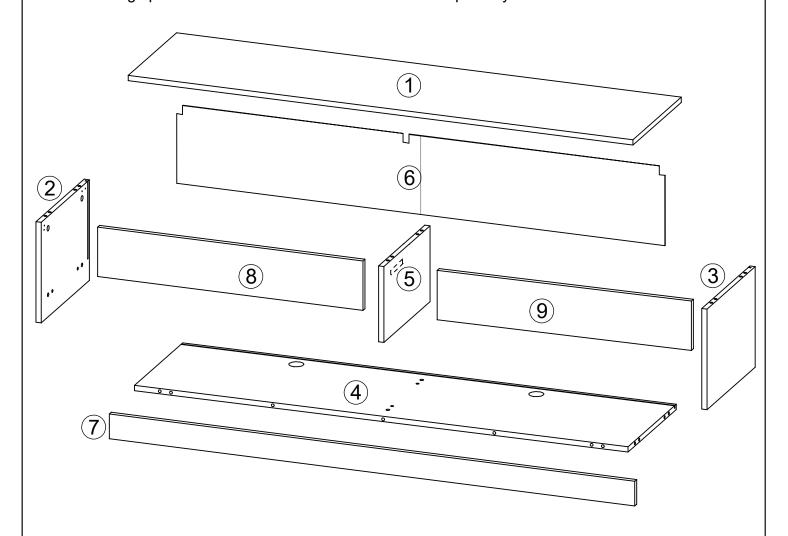

# **Parts and Fittings Checklist**

Please check the pack contents before assembling the product. If any components are missing, please contact your retailer.

The fittings pack contains small items that should be kept away from children.

## All parts are packed in one carton

| 1                         | 2                           | 3                          |  |
|---------------------------|-----------------------------|----------------------------|--|
| Description: Top Panel    | Description: LH Side Panel  | Description: RH Side Panel |  |
| Qty: 1                    | Qty: 1                      | Qty: 1                     |  |
| Size: 1800 x 365 x 15 mm  | Size: 364 x 285 x 15 mm     | Size: 364 x 285 x 15 mm    |  |
| Carton No: 1/1            | Carton No: 1/1              | Carton No: 1/1             |  |
| 4                         | 5                           | 6                          |  |
| Description: Base Panel   | Description: Centre Upright | Description: Back Panel    |  |
| Qty: 1                    | Qty: 1                      | Qty: 1                     |  |
| Size: 1768 x 364 x 15 mm  | Size: 349 x 215 x 15 mm     | Size: 1776 x 223 x 3 mm    |  |
| Carton No: 1/1            | Carton No: 1/1              | Carton No: 1/1             |  |
| 7                         | 8                           | 9                          |  |
| Description: Cross Fascia | Description: LH Flap        | Description: RH Flap       |  |
| Qty: 1                    | Qty: 1                      | Qty: 1                     |  |
| Size: 1800 x 70 x 15 mm   | Size: 897 x 140 x 15 mm     | Size: 897 x 140 x 15 mm    |  |
| Carton No: 1/1            | Carton No: 1/1              | Carton No: 1/1             |  |