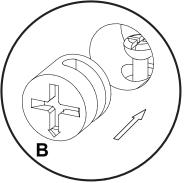

# Fittings (to scale)

| Code | Item                                                                      | Quantity |  |  |
|------|---------------------------------------------------------------------------|----------|--|--|
| А    | Cam Bolt<br>(38mm overall)                                                | 15       |  |  |
| В    | Cam Lock                                                                  | 15       |  |  |
| С    | Dowel (8x30mm)                                                            | 14       |  |  |
| D    | Screw for Fitting<br>Wall Support<br>(4x32mm)                             | 6        |  |  |
| E    | Screw for Fitting Hinge<br>and back panel<br>(3.5x12mm)                   | 34       |  |  |
| F    | Carcass Screw for<br>Fitting Centre Upright<br>to Base Panel<br>(M7x50mm) | 2        |  |  |