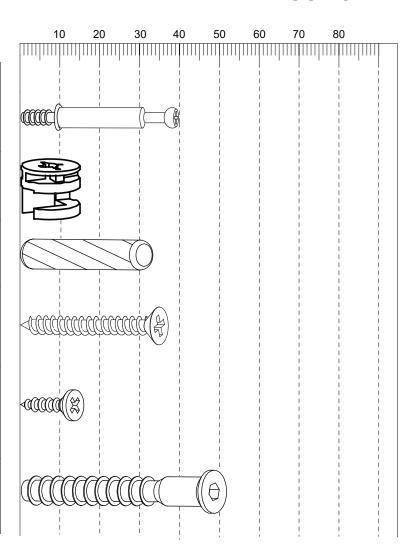

# Fittings (to scale)

| Code | Item                                                                      | Quantity |  |  |
|------|---------------------------------------------------------------------------|----------|--|--|
| А    | Cam Bolt<br>(38mm overall)                                                | 15       |  |  |
| В    | Cam Lock                                                                  | 15       |  |  |
| С    | Dowel (8x30mm)                                                            | 14       |  |  |
| D    | Screw for Fitting<br>Wall Support<br>(4x32mm)                             | 6        |  |  |
| E    | Screw for Fitting Hinge<br>and back panel<br>(3.5x12mm)                   | 34       |  |  |
| F    | Carcass Screw for<br>Fitting Centre Upright<br>to Base Panel<br>(M7x50mm) | 2        |  |  |