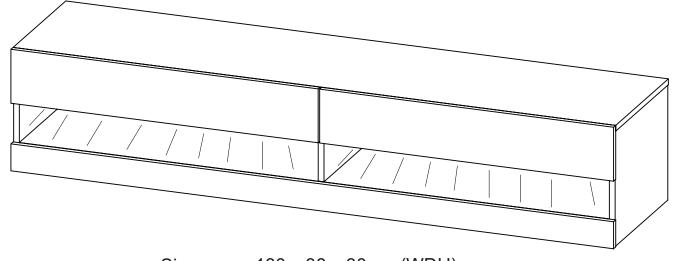

Thank you for purchasing the Leon Wall TV Unit.

Please read the instructions carefully to ensure safe operation of this product especially the installation warnings shown in Page 2 of this guide.

Size: 180 x 38 x 30 cm (WDH)