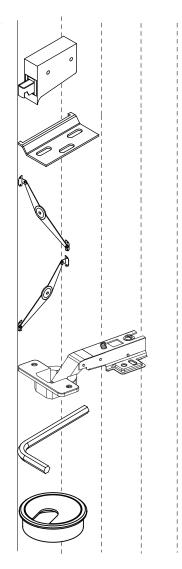

# Fittings (not to scale)

| Code | Item                                       | Quantity |
|------|--------------------------------------------|----------|
| L    | Wall Hanging Support<br>(Fixed to Cabinet) | 3        |
| М    | Wall Hanging<br>Bracket (Fixed to Wall)    | 3        |
| N    | Flap Stay - RH                             | 1        |
| Р    | Flap Stay - LH                             | 1        |
| Q    | Hinge &<br>Hinge Plate Set 35              | 4        |
| R    | Allen Key (4mm)                            | 1        |
| S    | Cable Port                                 | 2        |