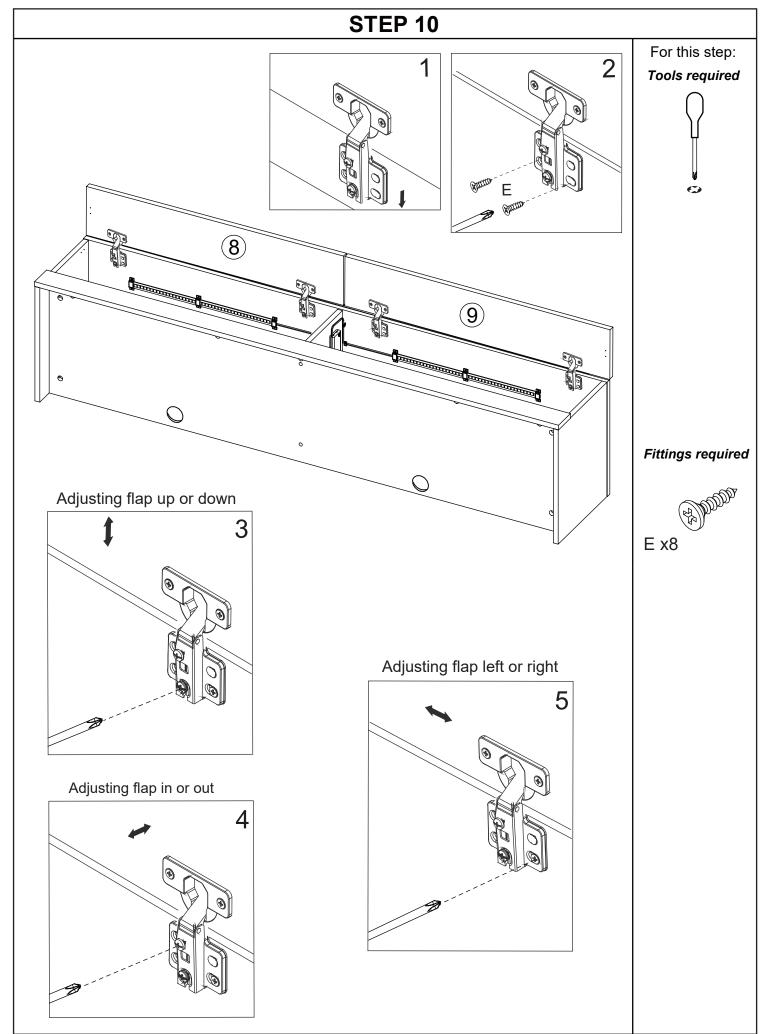

# Fittings (not to scale)

| Code | Item                                       | Quantity |
|------|--------------------------------------------|----------|
| L    | Wall Hanging Support<br>(Fixed to Cabinet) | 3        |
| М    | Wall Hanging<br>Bracket (Fixed to Wall)    | 3        |
| N    | Flap Stay - RH                             | 1        |
| Р    | Flap Stay - LH                             | 1        |
| Q    | Hinge &<br>Hinge Plate Set 35              | 4        |
| R    | Allen Key (4mm)                            | 1        |
| S    | Cable Port                                 | 2        |