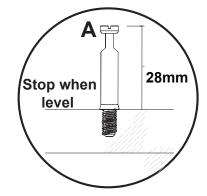

# Fittings (to scale)

| Code | Item                                                                      | Quantity |  |  |
|------|---------------------------------------------------------------------------|----------|--|--|
| А    | Cam Bolt<br>(38mm overall)                                                | 15       |  |  |
| В    | Cam Lock                                                                  | 15       |  |  |
| С    | Dowel (8x30mm)                                                            | 14       |  |  |
| D    | Screw for Fitting<br>Wall Support<br>(4x32mm)                             | 6        |  |  |
| E    | Screw for Fitting Hinge<br>and back panel<br>(3.5x12mm)                   | 34       |  |  |
| F    | Carcass Screw for<br>Fitting Centre Upright<br>to Base Panel<br>(M7x50mm) | 2        |  |  |