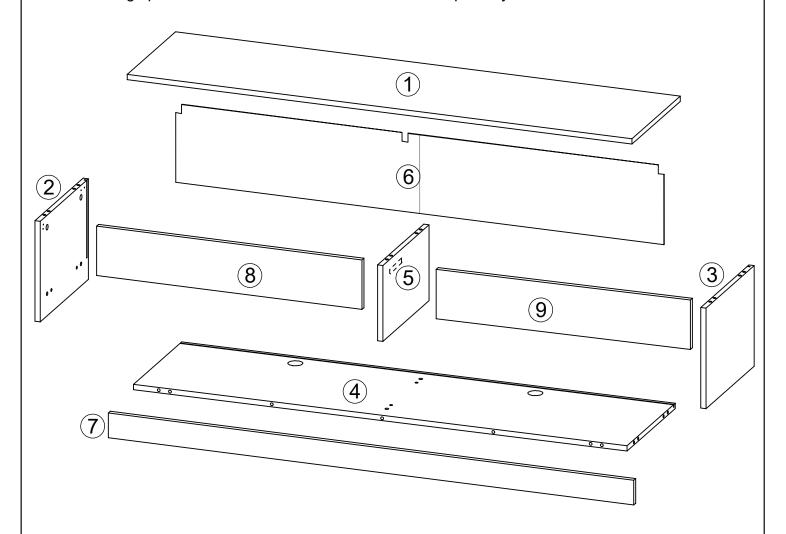

## All parts are packed in one carton

| 1                         | 2                           | 3                          |  |
|---------------------------|-----------------------------|----------------------------|--|
| Description: Top Panel    | Description: LH Side Panel  | Description: RH Side Panel |  |
| Qty: 1                    | Qty: 1                      | Qty: 1                     |  |
| Size: 1800 x 365 x 15 mm  | Size: 364 x 285 x 15 mm     | Size: 364 x 285 x 15 mm    |  |
| Carton No: 1/1            | Carton No: 1/1              | Carton No: 1/1             |  |
| 4                         | 5                           | 6                          |  |
| Description: Base Panel   | Description: Centre Upright | Description: Back Panel    |  |
| Qty: 1                    | Qty: 1                      | Qty: 1                     |  |
| Size: 1768 x 364 x 15 mm  | Size: 349 x 215 x 15 mm     | Size: 1776 x 223 x 3 mm    |  |
| Carton No: 1/1            | Carton No: 1/1              | Carton No: 1/1             |  |
| 7                         | 8                           | 9                          |  |
| Description: Cross Fascia | Description: LH Flap        | Description: RH Flap       |  |
| Qty: 1                    | Qty: 1                      | Qty: 1                     |  |
| Size: 1800 x 70 x 15 mm   | Size: 897 x 140 x 15 mm     | Size: 897 x 140 x 15 mm    |  |
| Carton No: 1/1            | Carton No: 1/1              | Carton No: 1/1             |  |