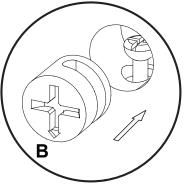

# Fittings (to scale)

| Code | Item                                                                      | Quantity |  |  |
|------|---------------------------------------------------------------------------|----------|--|--|
| А    | Cam Bolt<br>(38mm overall)                                                | 15       |  |  |
| В    | Cam Lock                                                                  | 15       |  |  |
| С    | Dowel (8x30mm)                                                            | 14       |  |  |
| D    | Screw for Fitting<br>Wall Support<br>(4x32mm)                             | 6        |  |  |
| E    | Screw for Fitting Hinge<br>and back panel<br>(3.5x12mm)                   | 34       |  |  |
| F    | Carcass Screw for<br>Fitting Centre Upright<br>to Base Panel<br>(M7x50mm) | 2        |  |  |