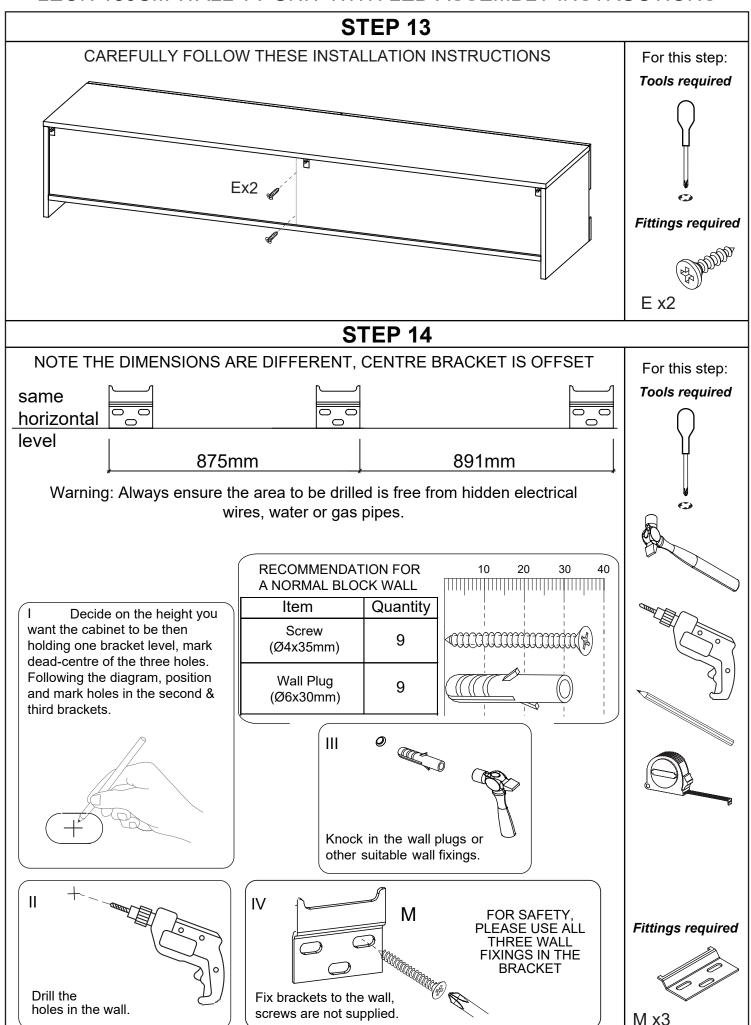

#### INSTALLATION WARNINGS:

- 1. In order to prevent the product falling down this product must be installed with the wall hanging device(s) provided do not use any other means to support the product.
- 2. Carefully assess the suitability of the wall to ensure that the fastening device will withstand the load and forces generated. Walls can be quite different in construction so fixings are not supplied choose the most suitable fixing for your wall type if in doubt consult an expert.
- 3. When drilling the wall always be sure the area to be drilled is free from hidden electrical wiring, water or gas pipes.
- 4. The assembly of this product must be done carefully following the detailed stages in the Assembly Instruction.
- 5. Installation of this product needs to be carried out in accordance with the following instructions, please carefully check Steps 14 &15...

# Fittings (not to scale)

| Code | Item                                       | Quantity |
|------|--------------------------------------------|----------|
| L    | Wall Hanging Support<br>(Fixed to Cabinet) | 3        |
| M    | Wall Hanging<br>Bracket (Fixed to Wall)    | 3        |
| N    | Flap Stay - RH                             | 1        |
| Р    | Flap Stay - LH                             | 1        |
| Q    | Hinge &<br>Hinge Plate Set 35              | 4        |
| R    | Allen Key (4mm)                            | 1        |
| S    | Cable Port                                 | 2        |