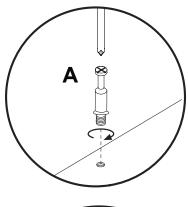

# Fittings (to scale)

| Code | Item                                                                      | Quantity |  |  |
|------|---------------------------------------------------------------------------|----------|--|--|
| А    | Cam Bolt<br>(38mm overall)                                                | 15       |  |  |
| В    | Cam Lock                                                                  | 15       |  |  |
| С    | Dowel (8x30mm)                                                            | 14       |  |  |
| D    | Screw for Fitting<br>Wall Support<br>(4x32mm)                             | 6        |  |  |
| E    | Screw for Fitting Hinge<br>and back panel<br>(3.5x12mm)                   | 34       |  |  |
| F    | Carcass Screw for<br>Fitting Centre Upright<br>to Base Panel<br>(M7x50mm) | 2        |  |  |