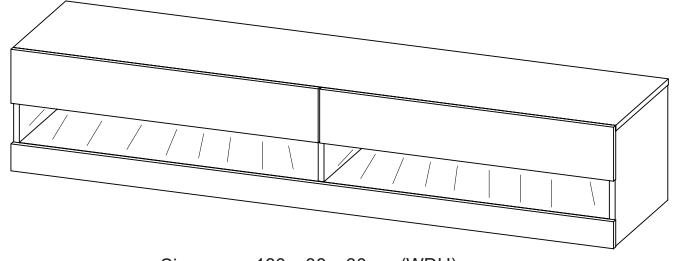

Thank you for purchasing the Leon Wall TV Unit.

Please read the instructions carefully to ensure safe operation of this product especially the installation warnings shown in Page 2 of this guide.

Size: 180 x 38 x 30 cm (WDH)