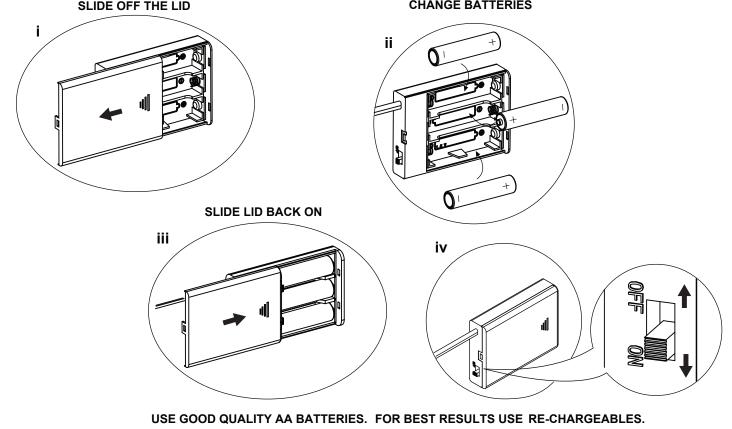

# **General Hints & Tips**

Fittings (packed in each LED pack). Note; there are two packs per unit.

| Code | Item                                              | Quantity |
|------|---------------------------------------------------|----------|
| G    | Screw for LED<br>& Cable Clips                    | 8        |
| Н    | Battery Box and<br>Warm White LED<br>Strip (50cm) | 1        |
| J    | LED Clip                                          | 3        |
| К    | Cable Clip                                        | 2        |
| Т    | Sticky Pad                                        | 1        |