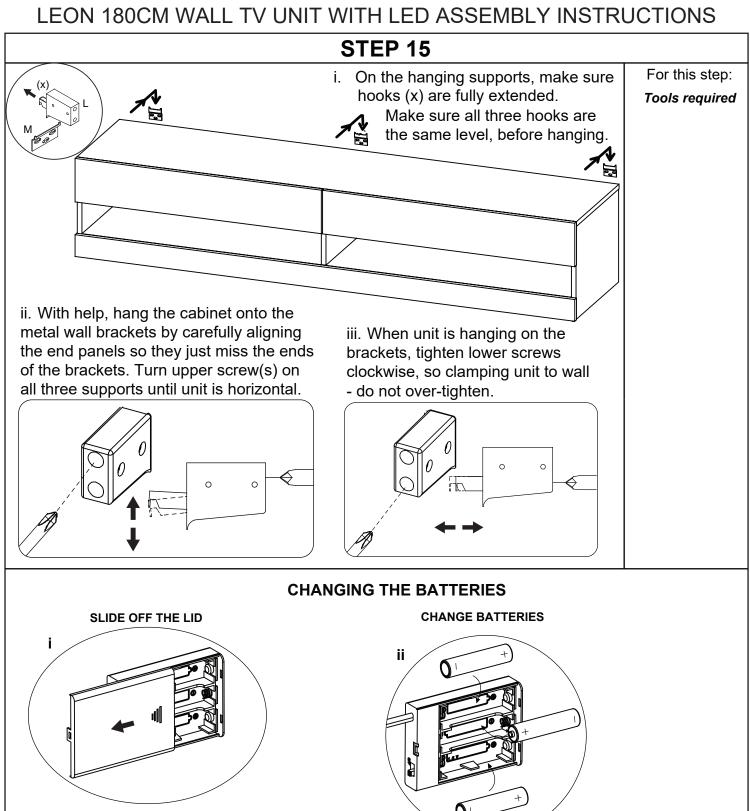

#### INSTALLATION WARNINGS:

- 1. In order to prevent the product falling down this product must be installed with the wall hanging device(s) provided do not use any other means to support the product.
- 2. Carefully assess the suitability of the wall to ensure that the fastening device will withstand the load and forces generated. Walls can be quite different in construction so fixings are not supplied choose the most suitable fixing for your wall type if in doubt consult an expert.
- 3. When drilling the wall always be sure the area to be drilled is free from hidden electrical wiring, water or gas pipes.
- 4. The assembly of this product must be done carefully following the detailed stages in the Assembly Instruction.
- 5. Installation of this product needs to be carried out in accordance with the following instructions, please carefully check Steps 14 &15...