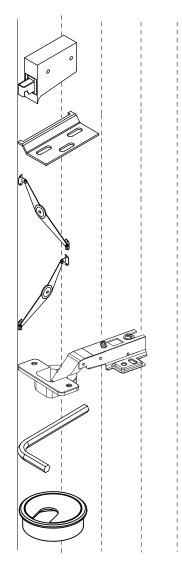

# **Parts and Fittings Checklist**

Please check the pack contents before assembling the product. If any components are missing, please contact your retailer.

The fittings pack contains small items that should be kept away from children.

# Fittings (not to scale)

| Code | Item                                       | Quantity |
|------|--------------------------------------------|----------|
| L    | Wall Hanging Support<br>(Fixed to Cabinet) | 3        |
| M    | Wall Hanging<br>Bracket (Fixed to Wall)    | 3        |
| N    | Flap Stay - RH                             | 1        |
| Р    | Flap Stay - LH                             | 1        |
| Q    | Hinge &<br>Hinge Plate Set 35              | 4        |
| R    | Allen Key (4mm)                            | 1        |
| S    | Cable Port                                 | 2        |