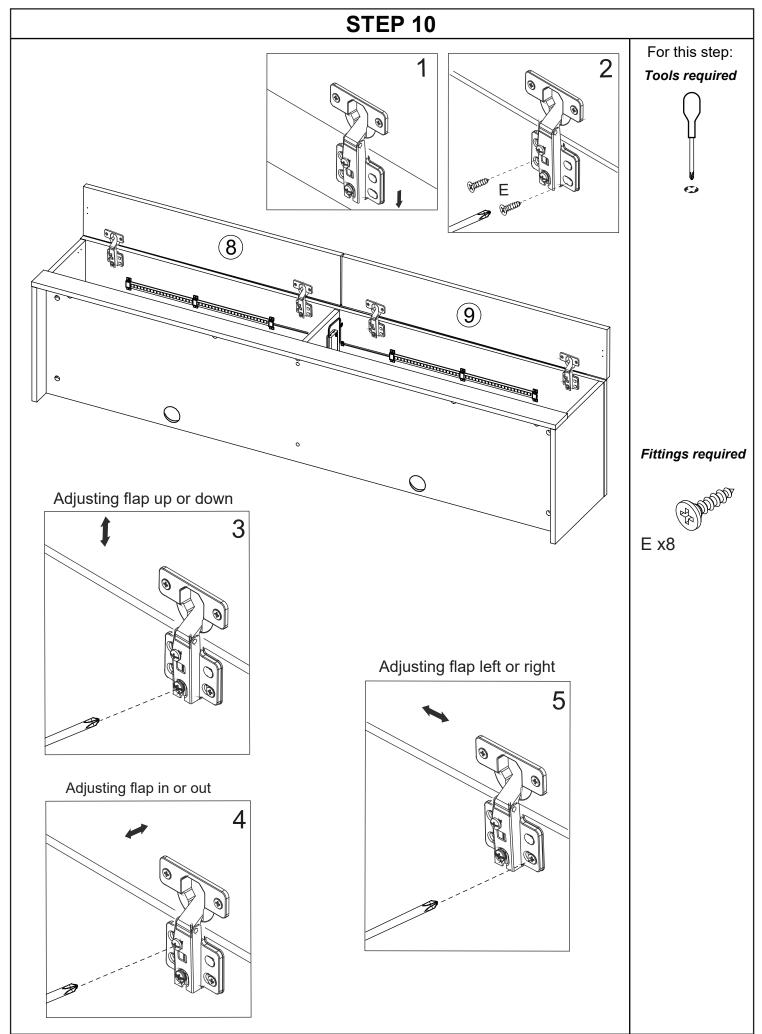

# Fittings (not to scale)

| Code | Item                                       | Quantity |
|------|--------------------------------------------|----------|
| L    | Wall Hanging Support<br>(Fixed to Cabinet) | 3        |
| M    | Wall Hanging<br>Bracket (Fixed to Wall)    | 3        |
| N    | Flap Stay - RH                             | 1        |
| Р    | Flap Stay - LH                             | 1        |
| Q    | Hinge &<br>Hinge Plate Set 35              | 4        |
| R    | Allen Key (4mm)                            | 1        |
| S    | Cable Port                                 | 2        |