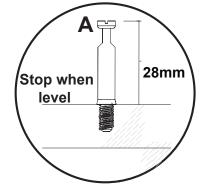

# Fittings (to scale)

| Code | Item                                                                      | Quantity |  |  |
|------|---------------------------------------------------------------------------|----------|--|--|
| А    | Cam Bolt<br>(38mm overall)                                                | 15       |  |  |
| В    | Cam Lock                                                                  | 15       |  |  |
| С    | Dowel (8x30mm)                                                            | 14       |  |  |
| D    | Screw for Fitting<br>Wall Support<br>(4x32mm)                             | 6        |  |  |
| E    | Screw for Fitting Hinge<br>and back panel<br>(3.5x12mm)                   | 34       |  |  |
| F    | Carcass Screw for<br>Fitting Centre Upright<br>to Base Panel<br>(M7x50mm) | 2        |  |  |