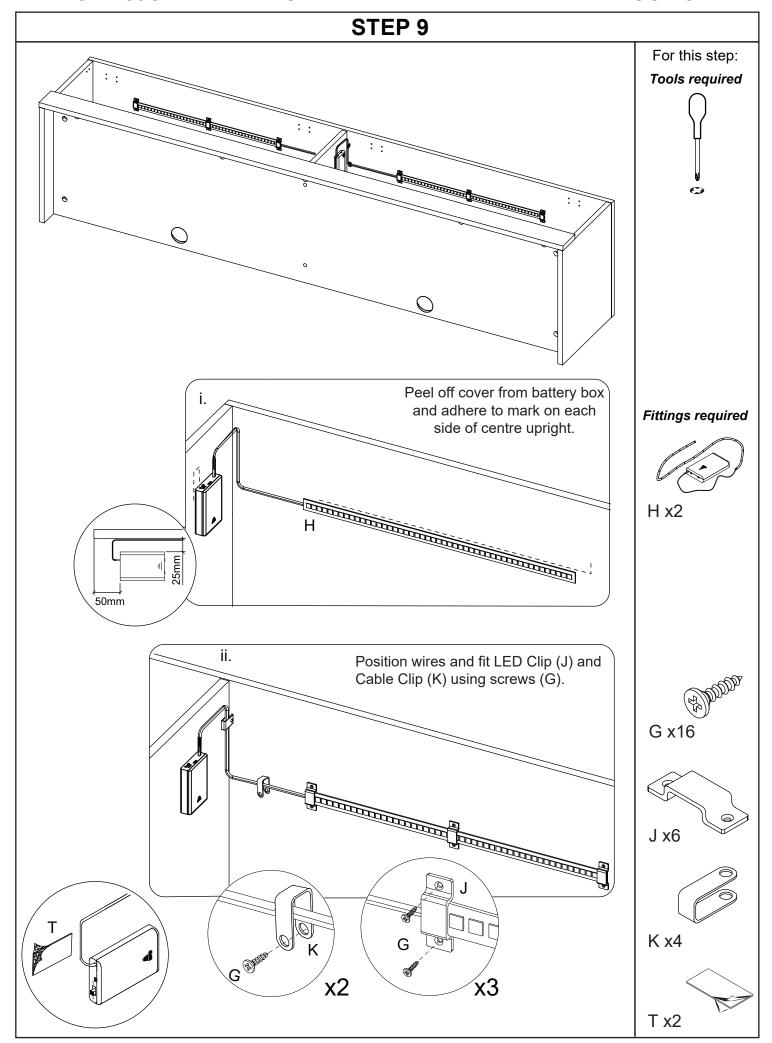

# **General Hints & Tips**

Fittings (packed in each LED pack). Note; there are two packs per unit.

| Code | Item                                              | Quantity |
|------|---------------------------------------------------|----------|
| G    | Screw for LED<br>& Cable Clips                    | 8        |
| Н    | Battery Box and<br>Warm White LED<br>Strip (50cm) | 1        |
| J    | LED Clip                                          | 3        |
| К    | Cable Clip                                        | 2        |
| Т    | Sticky Pad                                        | 1        |