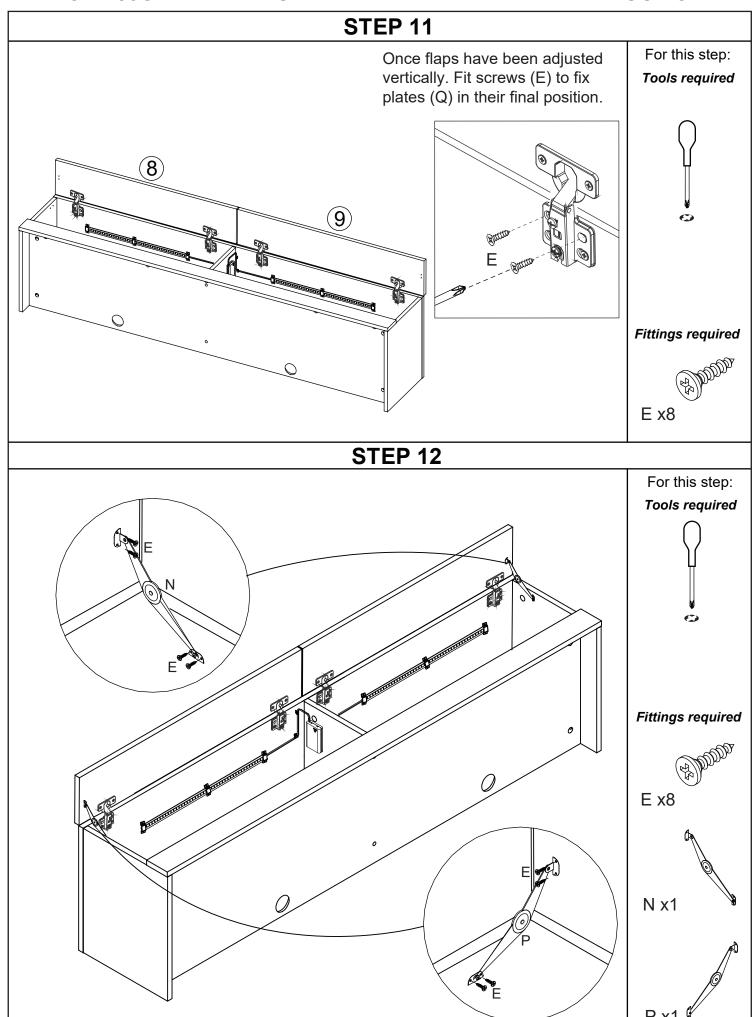

# Fittings (to scale)

| Code | Item                                                                      | Quantity |  |  |
|------|---------------------------------------------------------------------------|----------|--|--|
| А    | Cam Bolt<br>(38mm overall)                                                | 15       |  |  |
| В    | Cam Lock                                                                  | 15       |  |  |
| С    | Dowel (8x30mm)                                                            | 14       |  |  |
| D    | Screw for Fitting<br>Wall Support<br>(4x32mm)                             | 6        |  |  |
| E    | Screw for Fitting Hinge<br>and back panel<br>(3.5x12mm)                   | 34       |  |  |
| F    | Carcass Screw for<br>Fitting Centre Upright<br>to Base Panel<br>(M7x50mm) | 2        |  |  |

# Fittings (not to scale)

| Code | Item                                       | Quantity |
|------|--------------------------------------------|----------|
| L    | Wall Hanging Support<br>(Fixed to Cabinet) | 3        |
| M    | Wall Hanging<br>Bracket (Fixed to Wall)    | 3        |
| N    | Flap Stay - RH                             | 1        |
| Р    | Flap Stay - LH                             | 1        |
| Q    | Hinge &<br>Hinge Plate Set 35              | 4        |
| R    | Allen Key (4mm)                            | 1        |
| S    | Cable Port                                 | 2        |