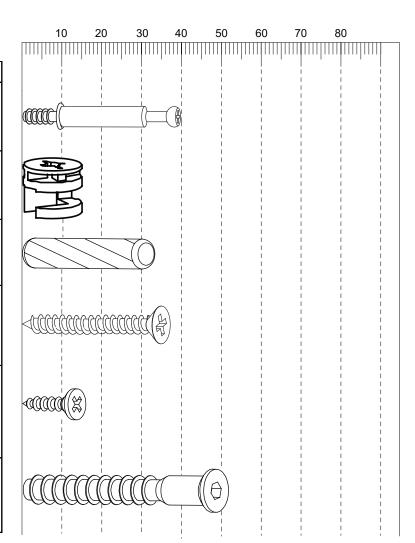

# Fittings (to scale)

| Code | Item                                                                      | Quantity |  |  |
|------|---------------------------------------------------------------------------|----------|--|--|
| А    | Cam Bolt<br>(38mm overall)                                                | 15       |  |  |
| В    | Cam Lock                                                                  | 15       |  |  |
| С    | Dowel (8x30mm)                                                            | 14       |  |  |
| D    | Screw for Fitting<br>Wall Support<br>(4x32mm)                             | 6        |  |  |
| E    | Screw for Fitting Hinge<br>and back panel<br>(3.5x12mm)                   | 34       |  |  |
| F    | Carcass Screw for<br>Fitting Centre Upright<br>to Base Panel<br>(M7x50mm) | 2        |  |  |