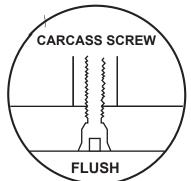

# Fittings (to scale)

| Code | Item                                                                      | Quantity |  |  |
|------|---------------------------------------------------------------------------|----------|--|--|
| А    | Cam Bolt<br>(38mm overall)                                                | 15       |  |  |
| В    | Cam Lock                                                                  | 15       |  |  |
| С    | Dowel (8x30mm)                                                            | 14       |  |  |
| D    | Screw for Fitting<br>Wall Support<br>(4x32mm)                             | 6        |  |  |
| E    | Screw for Fitting Hinge<br>and back panel<br>(3.5x12mm)                   | 34       |  |  |
| F    | Carcass Screw for<br>Fitting Centre Upright<br>to Base Panel<br>(M7x50mm) | 2        |  |  |