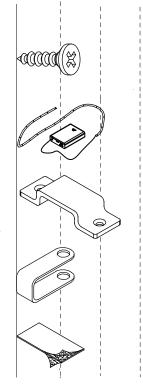

# **Parts and Fittings Checklist**

Please check the pack contents before assembling the product. If any components are missing, please contact your retailer.

The fittings pack contains small items that should be kept away from children.

# Fittings (to scale)

| Code | Item                                                                      | Quantity |  |  |
|------|---------------------------------------------------------------------------|----------|--|--|
| А    | Cam Bolt<br>(38mm overall)                                                | 15       |  |  |
| В    | Cam Lock                                                                  | 15       |  |  |
| С    | Dowel (8x30mm)                                                            | 14       |  |  |
| D    | Screw for Fitting<br>Wall Support<br>(4x32mm)                             | 6        |  |  |
| E    | Screw for Fitting Hinge<br>and back panel<br>(3.5x12mm)                   | 34       |  |  |
| F    | Carcass Screw for<br>Fitting Centre Upright<br>to Base Panel<br>(M7x50mm) | 2        |  |  |

# **General Hints & Tips**

Fittings (packed in each LED pack). Note; there are two packs per unit.

| Code | Item                                              | Quantity |
|------|---------------------------------------------------|----------|
| G    | Screw for LED<br>& Cable Clips                    | 8        |
| Н    | Battery Box and<br>Warm White LED<br>Strip (50cm) | 1        |
| J    | LED Clip                                          | 3        |
| К    | Cable Clip                                        | 2        |
| Т    | Sticky Pad                                        | 1        |