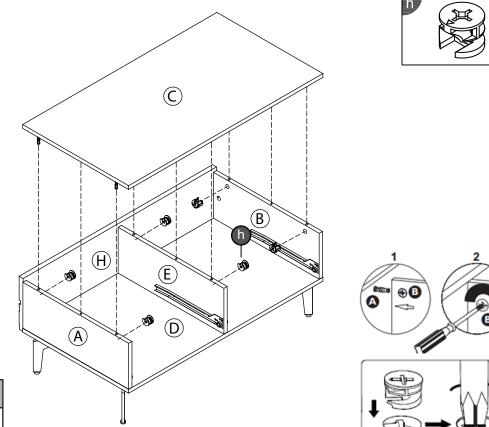

# STEP 6

| Parts Required | Qty |
|----------------|-----|
| Panel (H)      | 1   |

# STEP 7

Page **9 of 12** 