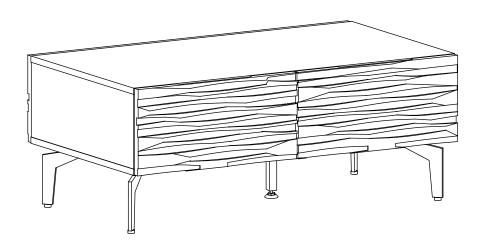

# **BANTHAM - 2 DRAWER COFFEE TABLE ASSEMBLY INSTRUCTIONS**

Thank you for purchasing the **2 DRAWER COFFEE TABLE**Please read the instructions carefully to ensure safe operation of the product.

Size: (W)880 x (D)480 x (H)360mm