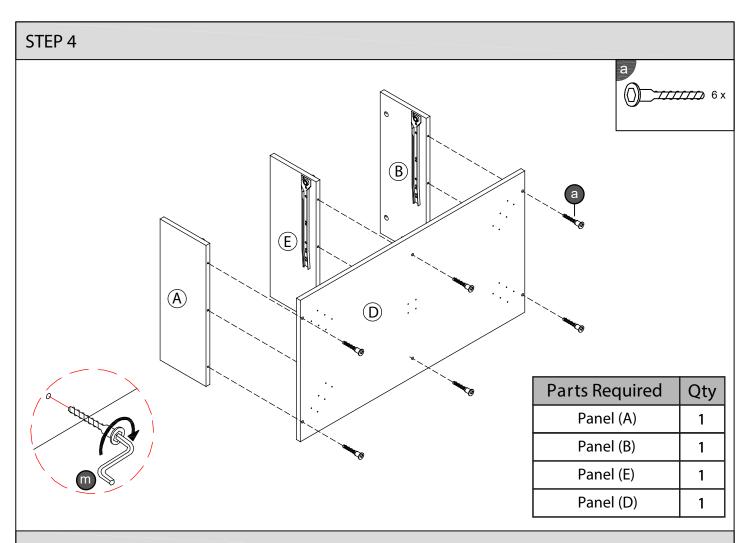

# **Parts**

| CODE | PART NAME                          | QTY |
|------|------------------------------------|-----|
| Α    | Side Panel (L) (15 x 479 x 180mm)  | 1   |
| В    | Side Panel (R) (15 x 479 x 180mm)  | 1   |
| С    | Top Panel (15 x 480 x 880mm)       | 1   |
| D    | Bottom Panel (15 x 480 x 880mm)    | 1   |
| E    | Center Panel (15 x 479 x 180mm)    | 1   |
| F    | Drawer Front (18 x 208 x 436mm)    | 1   |
| G    | Drawer Front (18 x 208 x 436mm)    | 1   |
| Н    | Back Panel (18 x 208 x 876mm)      | 1   |
| I    | Drawer Side (L) (15 x 125 x 340mm) | 2   |
| J    | Drawer Side (R) (15 x 125 x 340mm) | 2   |
| K    | Drawer Back (15 x 125 x 362.5mm)   | 2   |
| Z    | Drawer Bottom (2.5 x 334 x 371mm)  | 2   |