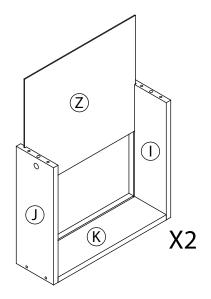

# **Parts**

| CODE | PART NAME                          | QTY |
|------|------------------------------------|-----|
| Α    | Side Panel (L) (15 x 479 x 180mm)  | 1   |
| В    | Side Panel (R) (15 x 479 x 180mm)  | 1   |
| С    | Top Panel (15 x 480 x 880mm)       | 1   |
| D    | Bottom Panel (15 x 480 x 880mm)    | 1   |
| E    | Center Panel (15 x 479 x 180mm)    | 1   |
| F    | Drawer Front (18 x 208 x 436mm)    | 1   |
| G    | Drawer Front (18 x 208 x 436mm)    | 1   |
| Н    | Back Panel (18 x 208 x 876mm)      | 1   |
| I    | Drawer Side (L) (15 x 125 x 340mm) | 2   |
| J    | Drawer Side (R) (15 x 125 x 340mm) | 2   |
| K    | Drawer Back (15 x 125 x 362.5mm)   | 2   |
| Z    | Drawer Bottom (2.5 x 334 x 371mm)  | 2   |