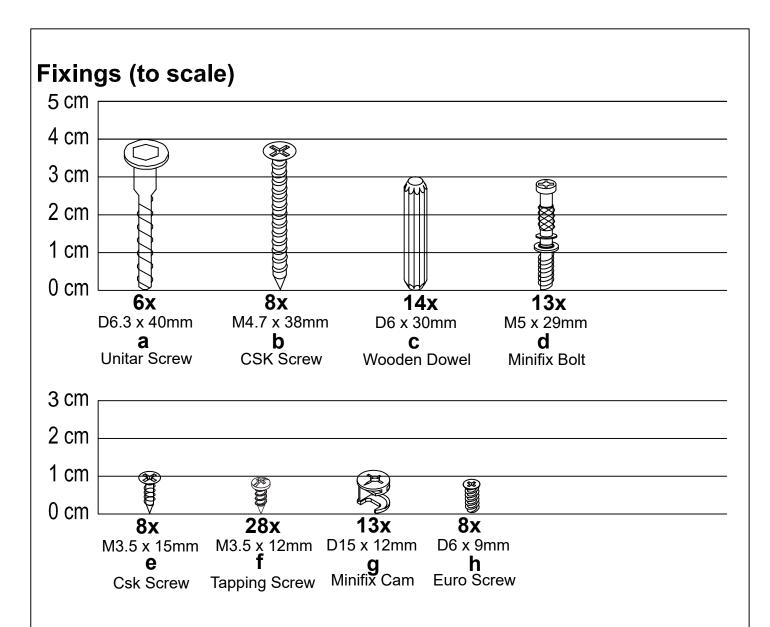

ll items that should be kept away from small children.

# **Parts**

| CODE | PART NAME                          | QTY |
|------|------------------------------------|-----|
| Α    | Side Panel (L) (15 x 479 x 180mm)  | 1   |
| В    | Side Panel (R) (15 x 479 x 180mm)  | 1   |
| С    | Top Panel (15 x 480 x 880mm)       | 1   |
| D    | Bottom Panel (15 x 480 x 880mm)    | 1   |
| E    | Center Panel (15 x 479 x 180mm)    | 1   |
| F    | Drawer Front (18 x 208 x 436mm)    | 1   |
| G    | Drawer Front (18 x 208 x 436mm)    | 1   |
| Н    | Back Panel (18 x 208 x 876mm)      | 1   |
| I    | Drawer Side (L) (15 x 125 x 340mm) | 2   |
| J    | Drawer Side (R) (15 x 125 x 340mm) | 2   |
| K    | Drawer Back (15 x 125 x 362.5mm)   | 2   |
| Z    | Drawer Bottom (2.5 x 334 x 371mm)  | 2   |





# Fixings (not to scale)





# **Layout Parts on Soft Surface**

# STEP 1











| Parts Required | Qty |
|----------------|-----|
| Panel (A)      | 1   |
| Panel (B)      | 1   |
| Panel (C)      | 1   |
| Panel (1)      | 2   |
| Panel (J)      | 2   |





| Parts Required | Qty |
|----------------|-----|
| Panel (A)      | 1   |
| Panel (B)      | 1   |
| Panel (C)      | 1   |



Page **6 of 12** 







1

# STEP 6









| Parts Required | Qty |
|----------------|-----|
| Panel (H)      | 1   |

# STEP 7









Page **9 of 12** 





# **Complete Assembly**

## Your 2 DRAWER COFFEE TABLE is now completely assembled

Periodically check to ensure that the components are in their proper position, free from damage. Also, make sure the connectors are tight and secure.



###