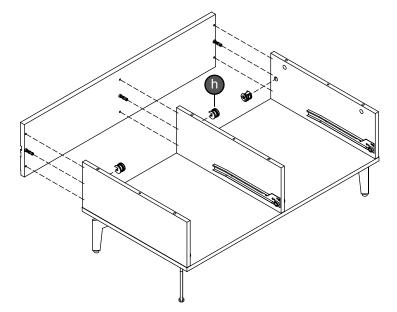

# **Complete Assembly**

## Your 2 DRAWER COFFEE TABLE is now completely assembled

Periodically check to ensure that the components are in their proper position, free from damage. Also, make sure the connectors are tight and secure.