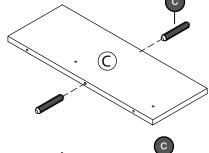

# STEP 1

| Parts Required | Qty |
|----------------|-----|
| Panel (A)      | 1   |
| Panel (B)      | 1   |
| Panel (C)      | 1   |
| Panel (1)      | 2   |
| Panel (J)      | 2   |

| Parts Required | Qty |
|----------------|-----|
| Panel (A)      | 1   |
| Panel (B)      | 1   |
| Panel (C)      | 1   |