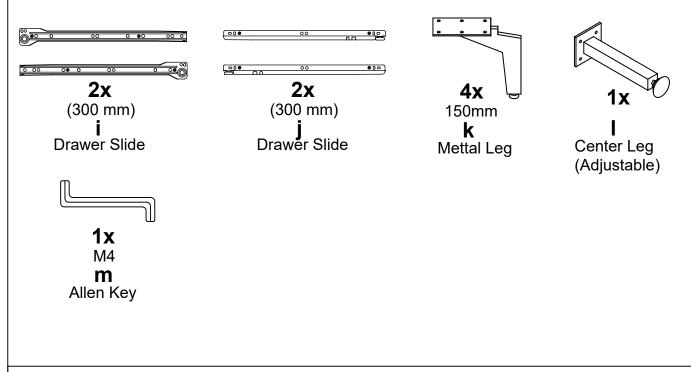

away from small children.

# **Parts**

| CODE | PART NAME                          | QTY |
|------|------------------------------------|-----|
| Α    | Side Panel (L) (15 x 479 x 180mm)  | 1   |
| В    | Side Panel (R) (15 x 479 x 180mm)  | 1   |
| С    | Top Panel (15 x 480 x 880mm)       | 1   |
| D    | Bottom Panel (15 x 480 x 880mm)    | 1   |
| E    | Center Panel (15 x 479 x 180mm)    | 1   |
| F    | Drawer Front (18 x 208 x 436mm)    | 1   |
| G    | Drawer Front (18 x 208 x 436mm)    | 1   |
| Н    | Back Panel (18 x 208 x 876mm)      | 1   |
| I    | Drawer Side (L) (15 x 125 x 340mm) | 2   |
| J    | Drawer Side (R) (15 x 125 x 340mm) | 2   |
| K    | Drawer Back (15 x 125 x 362.5mm)   | 2   |
| Z    | Drawer Bottom (2.5 x 334 x 371mm)  | 2   |





# Fixings (not to scale)





# **Layout Parts on Soft Surface**

# STEP 1











| Parts Required | Qty |
|----------------|-----|
| Panel (A)      | 1   |
| Panel (B)      | 1   |
| Panel (C)      | 1   |
| Panel (1)      | 2   |
| Panel (J)      | 2   |





| Parts Required | Qty |
|----------------|-----|
| Panel (A)      | 1   |
| Panel (B)      | 1   |
| Panel (C)      | 1   |



Page **6 of 12** 







1

# STEP 6









| Parts Required | Qty |
|----------------|-----|
| Panel (H)      | 1   |

# STEP 7









Page **9 of 12** 





# **Complete Assembly**

## Your 2 DRAWER COFFEE TABLE is now completely assembled

Periodically check to ensure that the components are in their proper position, free from damage. Also, make sure the connectors are tight and secure.



### Keep instructions for future