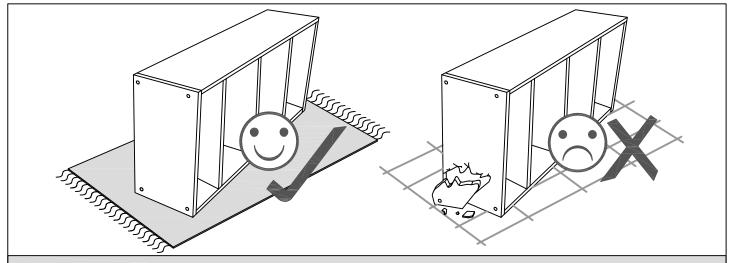

way from small children.

# **Parts**

| CODE | PART NAME                          | QTY |
|------|------------------------------------|-----|
| Α    | Side Panel (L) (15 x 479 x 180mm)  | 1   |
| В    | Side Panel (R) (15 x 479 x 180mm)  | 1   |
| С    | Top Panel (15 x 480 x 880mm)       | 1   |
| D    | Bottom Panel (15 x 480 x 880mm)    | 1   |
| E    | Center Panel (15 x 479 x 180mm)    | 1   |
| F    | Drawer Front (18 x 208 x 436mm)    | 1   |
| G    | Drawer Front (18 x 208 x 436mm)    | 1   |
| Н    | Back Panel (18 x 208 x 876mm)      | 1   |
| I    | Drawer Side (L) (15 x 125 x 340mm) | 2   |
| J    | Drawer Side (R) (15 x 125 x 340mm) | 2   |
| K    | Drawer Back (15 x 125 x 362.5mm)   | 2   |
| Z    | Drawer Bottom (2.5 x 334 x 371mm)  | 2   |





# Fixings (not to scale)





# **Layout Parts on Soft Surface**

# STEP 1











| Parts Required | Qty |
|----------------|-----|
| Panel (A)      | 1   |
| Panel (B)      | 1   |
| Panel (C)      | 1   |
| Panel (1)      | 2   |
| Panel (J)      | 2   |





| Parts Required | Qty |
|----------------|-----|
| Panel (A)      | 1   |
| Panel (B)      | 1   |
| Panel (C)      | 1   |



Page **6 of 12** 







1

# STEP 6









| Parts Required | Qty |
|----------------|-----|
| Panel (H)      | 1   |

# STEP 7









Page **9 of 12** 





# **Complete Assembly**

## Your 2 DRAWER COFFEE TABLE is now completely assembled

Periodically check to ensure that the components are in their proper position, free from damage. Also, make sure the connectors are tight and secure.



### Keep instructions for future r