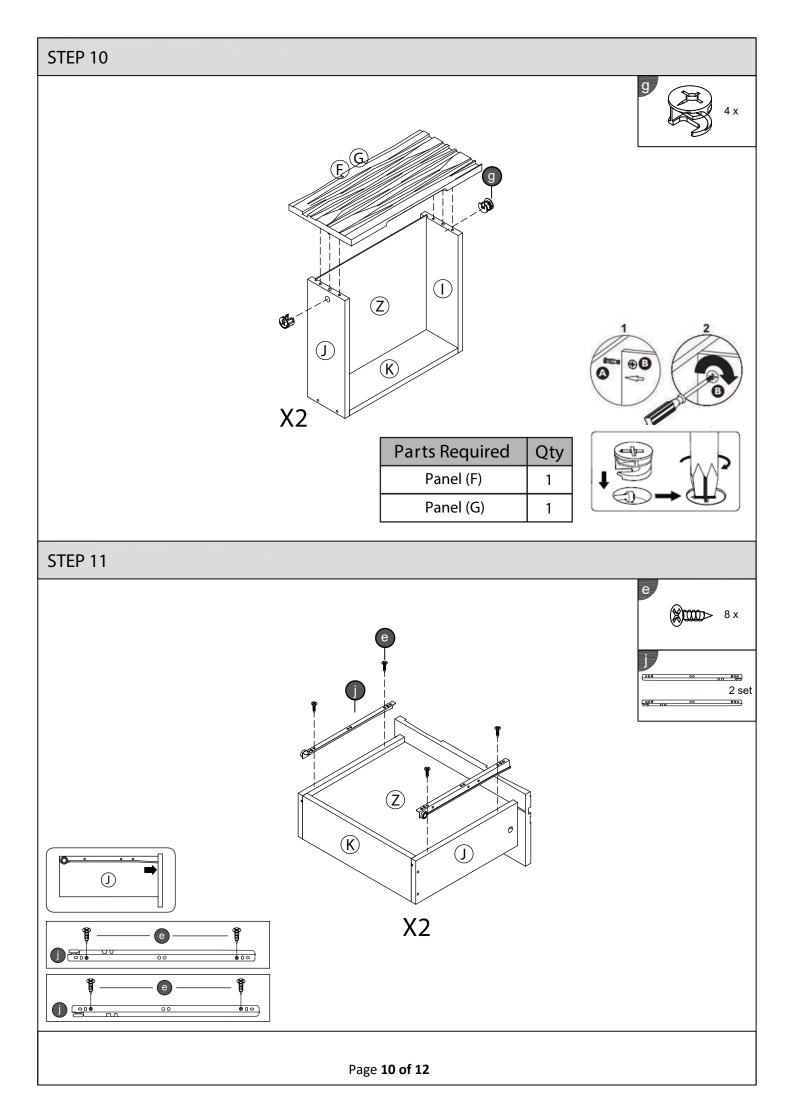

# **Parts**

| CODE | PART NAME                          | QTY |
|------|------------------------------------|-----|
| Α    | Side Panel (L) (15 x 479 x 180mm)  | 1   |
| В    | Side Panel (R) (15 x 479 x 180mm)  | 1   |
| С    | Top Panel (15 x 480 x 880mm)       | 1   |
| D    | Bottom Panel (15 x 480 x 880mm)    | 1   |
| E    | Center Panel (15 x 479 x 180mm)    | 1   |
| F    | Drawer Front (18 x 208 x 436mm)    | 1   |
| G    | Drawer Front (18 x 208 x 436mm)    | 1   |
| Н    | Back Panel (18 x 208 x 876mm)      | 1   |
| I    | Drawer Side (L) (15 x 125 x 340mm) | 2   |
| J    | Drawer Side (R) (15 x 125 x 340mm) | 2   |
| K    | Drawer Back (15 x 125 x 362.5mm)   | 2   |
| Z    | Drawer Bottom (2.5 x 334 x 371mm)  | 2   |