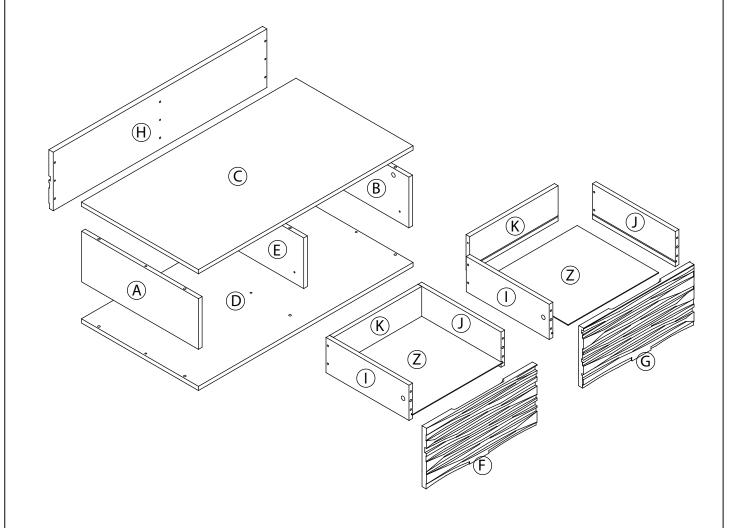

# **Parts**

| CODE | PART NAME                          | QTY |
|------|------------------------------------|-----|
| Α    | Side Panel (L) (15 x 479 x 180mm)  | 1   |
| В    | Side Panel (R) (15 x 479 x 180mm)  | 1   |
| С    | Top Panel (15 x 480 x 880mm)       | 1   |
| D    | Bottom Panel (15 x 480 x 880mm)    | 1   |
| E    | Center Panel (15 x 479 x 180mm)    | 1   |
| F    | Drawer Front (18 x 208 x 436mm)    | 1   |
| G    | Drawer Front (18 x 208 x 436mm)    | 1   |
| Н    | Back Panel (18 x 208 x 876mm)      | 1   |
| I    | Drawer Side (L) (15 x 125 x 340mm) | 2   |
| J    | Drawer Side (R) (15 x 125 x 340mm) | 2   |
| K    | Drawer Back (15 x 125 x 362.5mm)   | 2   |
| Z    | Drawer Bottom (2.5 x 334 x 371mm)  | 2   |