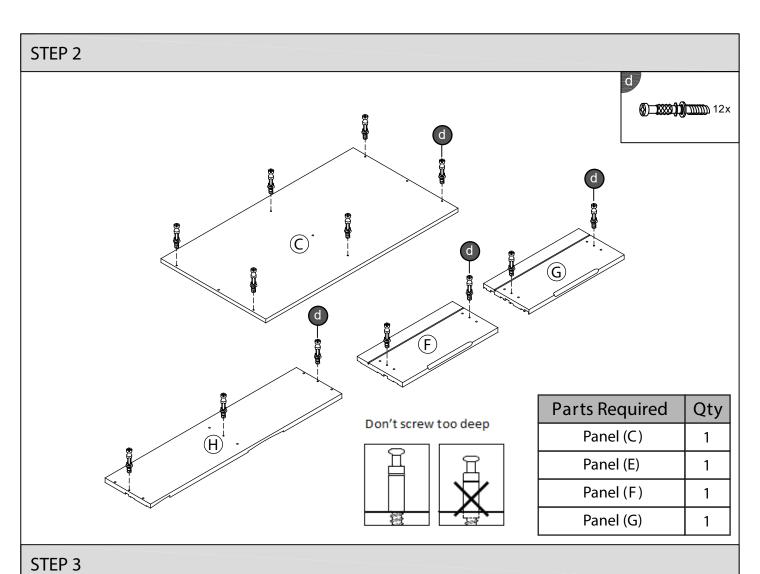

# **Parts**

| CODE | PART NAME                          | QTY |
|------|------------------------------------|-----|
| Α    | Side Panel (L) (15 x 479 x 180mm)  | 1   |
| В    | Side Panel (R) (15 x 479 x 180mm)  | 1   |
| С    | Top Panel (15 x 480 x 880mm)       | 1   |
| D    | Bottom Panel (15 x 480 x 880mm)    | 1   |
| E    | Center Panel (15 x 479 x 180mm)    | 1   |
| F    | Drawer Front (18 x 208 x 436mm)    | 1   |
| G    | Drawer Front (18 x 208 x 436mm)    | 1   |
| Н    | Back Panel (18 x 208 x 876mm)      | 1   |
| I    | Drawer Side (L) (15 x 125 x 340mm) | 2   |
| J    | Drawer Side (R) (15 x 125 x 340mm) | 2   |
| K    | Drawer Back (15 x 125 x 362.5mm)   | 2   |
| Z    | Drawer Bottom (2.5 x 334 x 371mm)  | 2   |