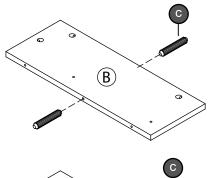

# STEP 1

| Parts Required | Qty |
|----------------|-----|
| Panel (A)      | 1   |
| Panel (B)      | 1   |
| Panel (C)      | 1   |
| Panel (1)      | 2   |
| Panel (J)      | 2   |

| Parts Required | Qty |
|----------------|-----|
| Panel (A)      | 1   |
| Panel (B)      | 1   |
| Panel (C)      | 1   |