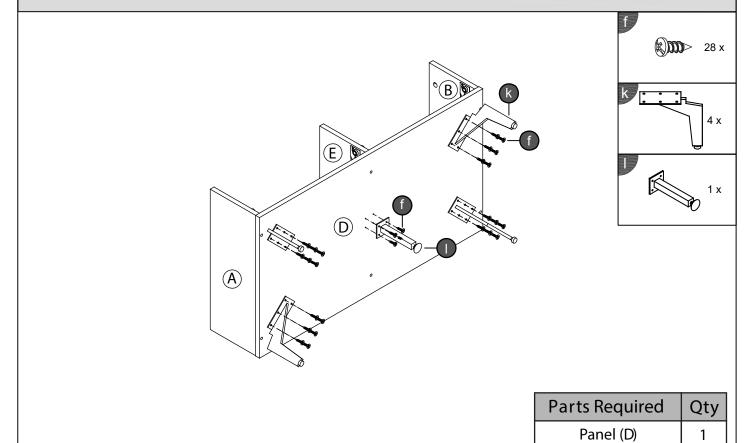

# **Parts**

| CODE | PART NAME                          | QTY |
|------|------------------------------------|-----|
| Α    | Side Panel (L) (15 x 479 x 180mm)  | 1   |
| В    | Side Panel (R) (15 x 479 x 180mm)  | 1   |
| С    | Top Panel (15 x 480 x 880mm)       | 1   |
| D    | Bottom Panel (15 x 480 x 880mm)    | 1   |
| E    | Center Panel (15 x 479 x 180mm)    | 1   |
| F    | Drawer Front (18 x 208 x 436mm)    | 1   |
| G    | Drawer Front (18 x 208 x 436mm)    | 1   |
| Н    | Back Panel (18 x 208 x 876mm)      | 1   |
| I    | Drawer Side (L) (15 x 125 x 340mm) | 2   |
| J    | Drawer Side (R) (15 x 125 x 340mm) | 2   |
| K    | Drawer Back (15 x 125 x 362.5mm)   | 2   |
| Z    | Drawer Bottom (2.5 x 334 x 371mm)  | 2   |