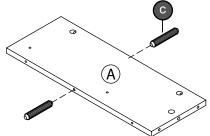

# STEP 1

| Parts Required | Qty |
|----------------|-----|
| Panel (A)      | 1   |
| Panel (B)      | 1   |
| Panel (C)      | 1   |
| Panel (1)      | 2   |
| Panel (J)      | 2   |

| Parts Required | Qty |
|----------------|-----|
| Panel (A)      | 1   |
| Panel (B)      | 1   |
| Panel (C)      | 1   |