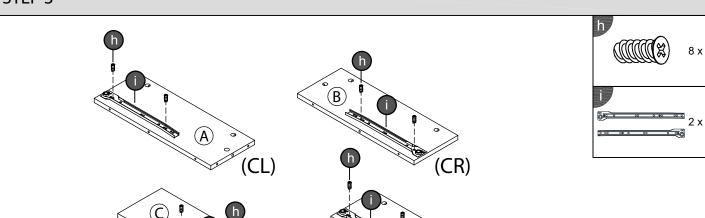

# **Parts**

| CODE | PART NAME                          | QTY |
|------|------------------------------------|-----|
| Α    | Side Panel (L) (15 x 479 x 180mm)  | 1   |
| В    | Side Panel (R) (15 x 479 x 180mm)  | 1   |
| С    | Top Panel (15 x 480 x 880mm)       | 1   |
| D    | Bottom Panel (15 x 480 x 880mm)    | 1   |
| E    | Center Panel (15 x 479 x 180mm)    | 1   |
| F    | Drawer Front (18 x 208 x 436mm)    | 1   |
| G    | Drawer Front (18 x 208 x 436mm)    | 1   |
| Н    | Back Panel (18 x 208 x 876mm)      | 1   |
| I    | Drawer Side (L) (15 x 125 x 340mm) | 2   |
| J    | Drawer Side (R) (15 x 125 x 340mm) | 2   |
| K    | Drawer Back (15 x 125 x 362.5mm)   | 2   |
| Z    | Drawer Bottom (2.5 x 334 x 371mm)  | 2   |