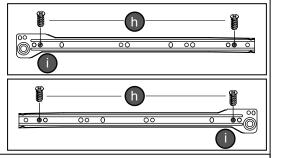

# STEP 6

| Parts Required | Qty |
|----------------|-----|
| Panel (H)      | 1   |