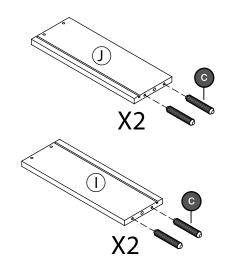

# STEP 1

| Parts Required | Qty |
|----------------|-----|
| Panel (A)      | 1   |
| Panel (B)      | 1   |
| Panel (C)      | 1   |
| Panel (1)      | 2   |
| Panel (J)      | 2   |

| Parts Required | Qty |
|----------------|-----|
| Panel (A)      | 1   |
| Panel (B)      | 1   |
| Panel (C)      | 1   |