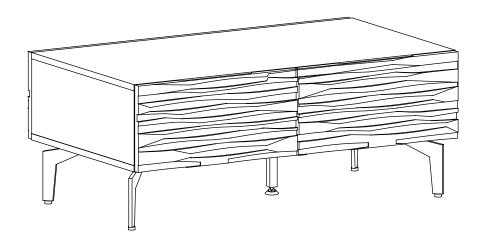

# **Complete Assembly**

## Your 2 DRAWER COFFEE TABLE is now completely assembled

Periodically check to ensure that the components are in their proper position, free from damage. Also, make sure the connectors are tight and secure.