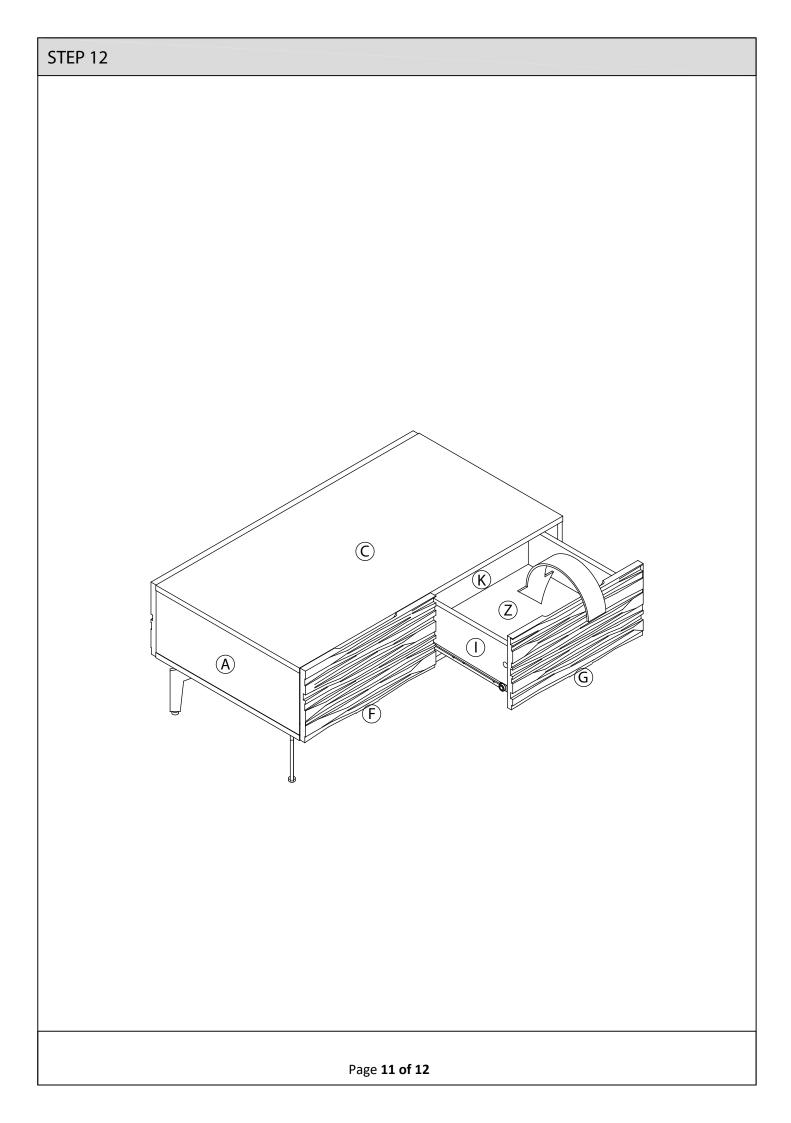

# **Complete Assembly**

## Your 2 DRAWER COFFEE TABLE is now completely assembled

Periodically check to ensure that the components are in their proper position, free from damage. Also, make sure the connectors are tight and secure.