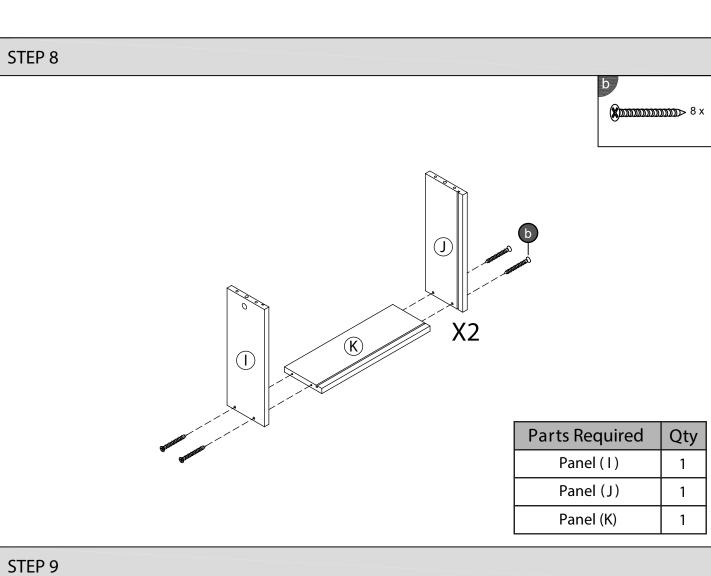

# **Parts**

| CODE | PART NAME                          | QTY |
|------|------------------------------------|-----|
| Α    | Side Panel (L) (15 x 479 x 180mm)  | 1   |
| В    | Side Panel (R) (15 x 479 x 180mm)  | 1   |
| С    | Top Panel (15 x 480 x 880mm)       | 1   |
| D    | Bottom Panel (15 x 480 x 880mm)    | 1   |
| E    | Center Panel (15 x 479 x 180mm)    | 1   |
| F    | Drawer Front (18 x 208 x 436mm)    | 1   |
| G    | Drawer Front (18 x 208 x 436mm)    | 1   |
| Н    | Back Panel (18 x 208 x 876mm)      | 1   |
| I    | Drawer Side (L) (15 x 125 x 340mm) | 2   |
| J    | Drawer Side (R) (15 x 125 x 340mm) | 2   |
| K    | Drawer Back (15 x 125 x 362.5mm)   | 2   |
| Z    | Drawer Bottom (2.5 x 334 x 371mm)  | 2   |