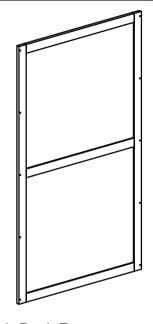

| Q.ty (pcs) |
|-----|--------------------|----------------|------------|
| 1   | Bolts M6x30        |                | 10         |
| 2   | Spring Washers     | 0              | 10         |
| 3   | Flat Washers       |                | 10         |
| 4   | Allen key K4       |                | 1          |
| 5   | Screw Ø4 x 30      |                | 10         |
| 6   | Screw Ø4 x 40      |                | 16         |
| 7   | Wooden Dowel Ø8x30 |                | 1          |
| 8   | Handle with bolts  | <b>(()</b>     | 2 Sets     |
| 9   | Plastic bracket    |                | 2          |
| 10  | Tie 😂              |                | 1          |
| 11) | Screw Ø4x20        | <b>Commune</b> | 6          |
|     |                    |                |            |







Ax1: Front Frame

B x2: Side Frame (Left -Right)

(C) x1: Back Frame













## ASSEMBLY INSTRUCTION Page DOUBLE ROBE WITH 1 DRAWER 4 of 5 STEP 6 STEP 5

## ASSEMBLY INSTRUCTION DOUBLE ROBE WITH 1 DRAWER

Page