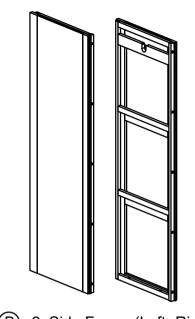

| Q.ty (pcs) |
|-----|--------------------|----------------|------------|
| 1   | Bolts M6x30        |                | 10         |
| 2   | Spring Washers     | 0              | 10         |
| 3   | Flat Washers       |                | 10         |
| 4   | Allen key K4       |                | 1          |
| 5   | Screw Ø4 x 30      |                | 10         |
| 6   | Screw Ø4 x 40      |                | 16         |
| 7   | Wooden Dowel Ø8x30 |                | 1          |
| 8   | Handle with bolts  | <b>(()</b>     | 2 Sets     |
| 9   | Plastic bracket    |                | 2          |
| 10  | Tie 😂              |                | 1          |
| 11) | Screw Ø4x20        | <b>Commune</b> | 6          |
|     |                    |                |            |







Ax1: Front Frame

B x2: Side Frame (Left -Right)

(C) x1: Back Frame













## ASSEMBLY INSTRUCTION Page DOUBLE ROBE WITH 1 DRAWER 4 of 5 STEP 6 STEP 5

## ASSEMBLY INSTRUCTION DOUBLE ROBE WITH 1 DRAWER

Page