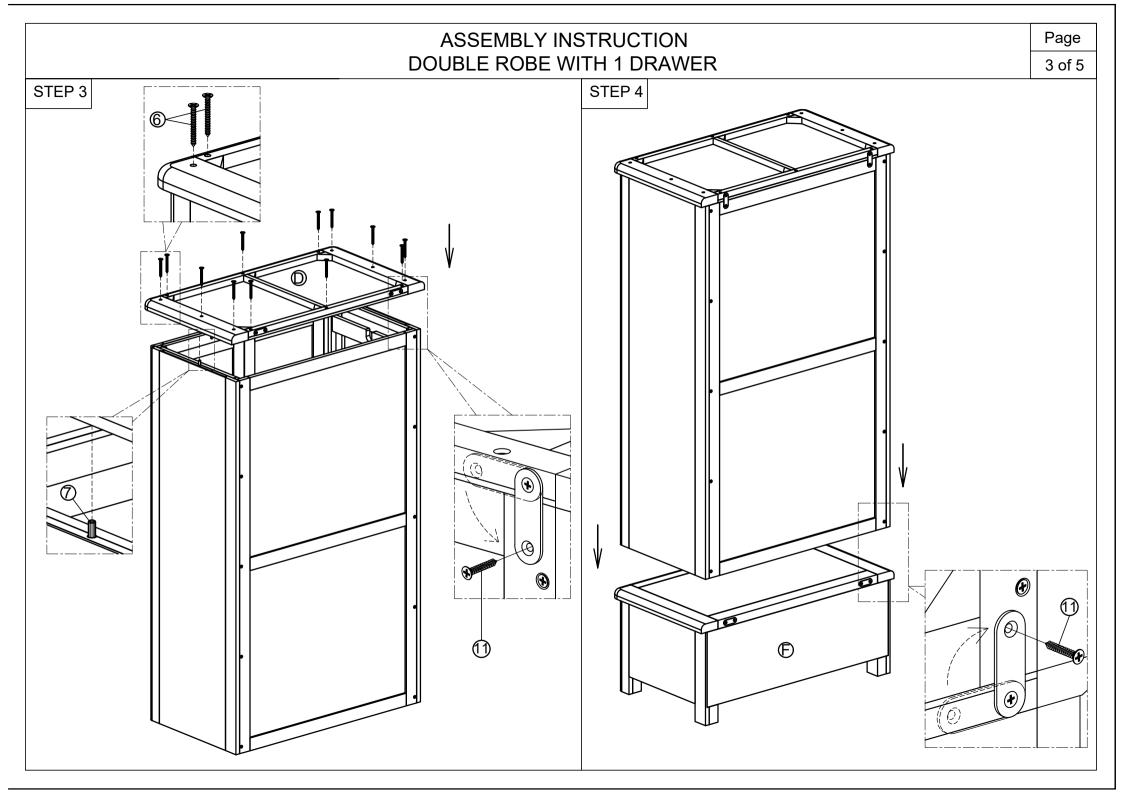

---|
| 1   | Bolts M6x30        |                | 10         |
| 2   | Spring Washers     | 0              | 10         |
| 3   | Flat Washers       |                | 10         |
| 4   | Allen key K4       |                | 1          |
| 5   | Screw Ø4 x 30      |                | 10         |
| 6   | Screw Ø4 x 40      |                | 16         |
| 7   | Wooden Dowel Ø8x30 |                | 1          |
| 8   | Handle with bolts  | <b>(()</b>     | 2 Sets     |
| 9   | Plastic bracket    |                | 2          |
| 10  | Tie 😂              |                | 1          |
| 11) | Screw Ø4x20        | <b>Commune</b> | 6          |
|     |                    |                |            |







Ax1: Front Frame

B x2: Side Frame (Left -Right)

(C) x1: Back Frame













## ASSEMBLY INSTRUCTION Page DOUBLE ROBE WITH 1 DRAWER 4 of 5 STEP 6 STEP 5

## ASSEMBLY INSTRUCTION DOUBLE ROBE WITH 1 DRAWER

Page