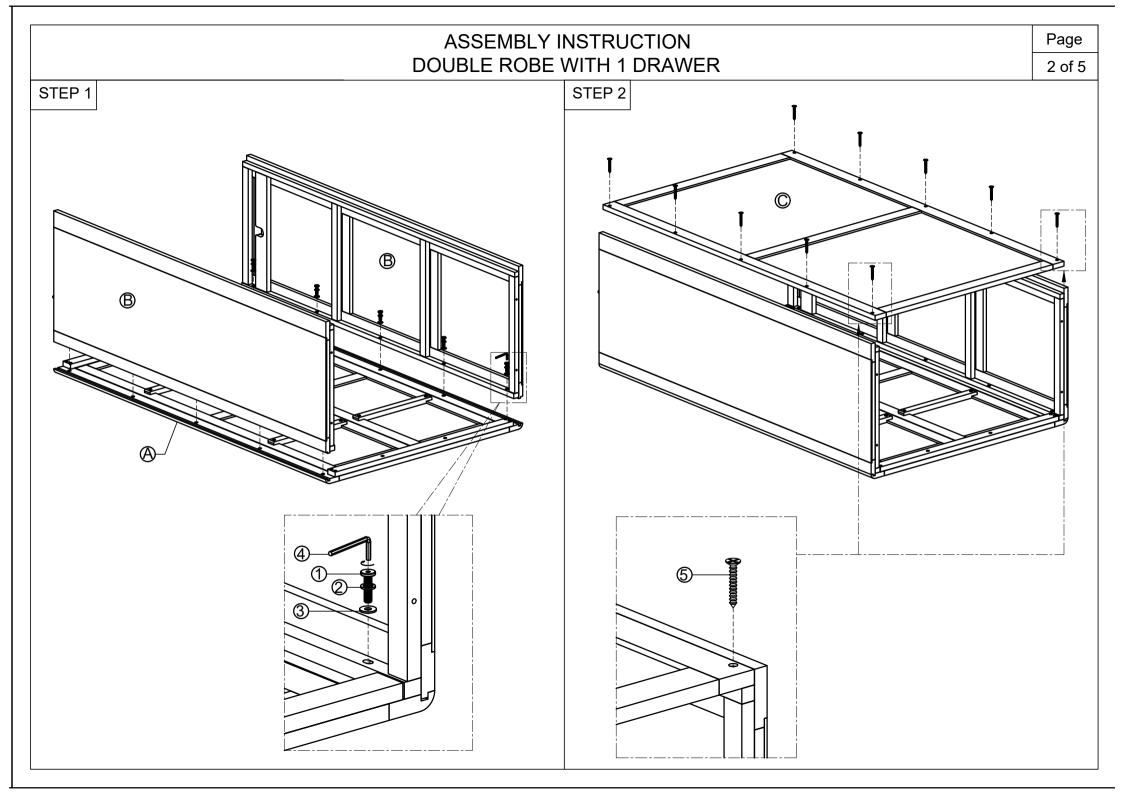

## ASSEMBLY INSTRUCTION DOUBLE ROBE WITH 1 DRAWER

Page 1 of 5

| No  | LIST OF HARDWARE   |                | Q.ty (pcs) |
|-----|--------------------|----------------|------------|
| 1   | Bolts M6x30        |                | 10         |
| 2   | Spring Washers     | 0              | 10         |
| 3   | Flat Washers       |                | 10         |
| 4   | Allen key K4       |                | 1          |
| 5   | Screw Ø4 x 30      |                | 10         |
| 6   | Screw Ø4 x 40      |                | 16         |
| 7   | Wooden Dowel Ø8x30 |                | 1          |
| 8   | Handle with bolts  | <b>(()</b>     | 2 Sets     |
| 9   | Plastic bracket    |                | 2          |
| 10  | Tie 😂              |                | 1          |
| 11) | Screw Ø4x20        | <b>Commune</b> | 6          |
|     |                    |                |            |

Ax1: Front Frame

B x2: Side Frame (Left -Right)

(C) x1: Back Frame