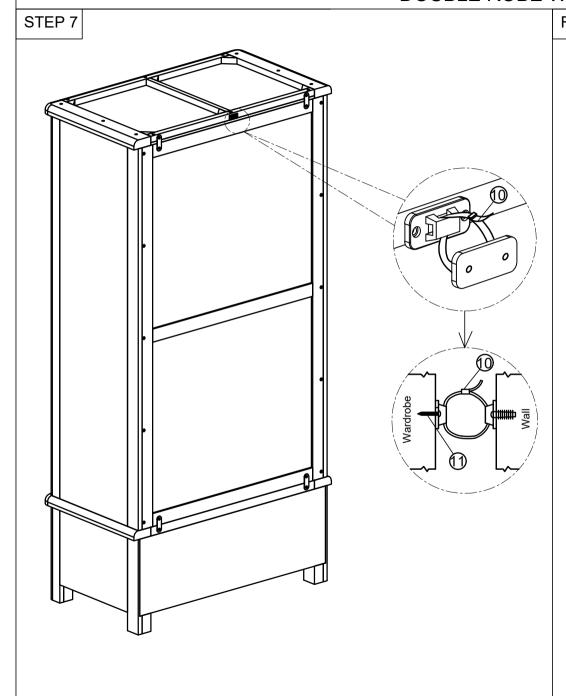

shers       |                | 10         |
| 4   | Allen key K4       |                | 1          |
| 5   | Screw Ø4 x 30      |                | 10         |
| 6   | Screw Ø4 x 40      |                | 16         |
| 7   | Wooden Dowel Ø8x30 |                | 1          |
| 8   | Handle with bolts  | <b>(()</b>     | 2 Sets     |
| 9   | Plastic bracket    |                | 2          |
| 10  | Tie 😂              |                | 1          |
| 11) | Screw Ø4x20        | <b>Commune</b> | 6          |
|     |                    |                |            |







Ax1: Front Frame

B x2: Side Frame (Left -Right)

(C) x1: Back Frame













## ASSEMBLY INSTRUCTION Page DOUBLE ROBE WITH 1 DRAWER 4 of 5 STEP 6 STEP 5

## ASSEMBLY INSTRUCTION DOUBLE ROBE WITH 1 DRAWER

Page