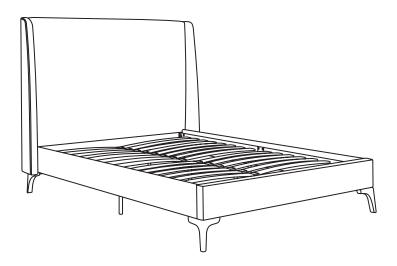

# **KY409 BED**

Thank you for your purchase. The following care instructions will allow you to make the most of your bed; helping to prolong the look and life of it by preventing wear and damage.

# IMPORTANT INFORMATION PLEASE ENSURE YOU READ THIS LEAFLET BEFORE USING YOUR BED. DO NOT DISCARD OF ANY PACKAGING UNTIL YOU

HAVE CHECKED THE PRODUCT THOROUGHLY.
THE FABRIC ON THIS PRODUCT IS FLAME RETARDANT TREATED
AND THEREFORE SHOULD BE SPECIALIST UPHOLSTERY
CLEANED ONLY.

#### **CARING FORYOUR BED**

- Pre-brush fabric with a soft brush and then gently vacuum.
- Plump any accent/removable cushions regularly to prevent them becoming mis-shaped or flat.
- Use a microfibre cloth to remove dust from wooden surfaces.
- In the event of a spill or stain, use specialist upholstery cleaner or clea