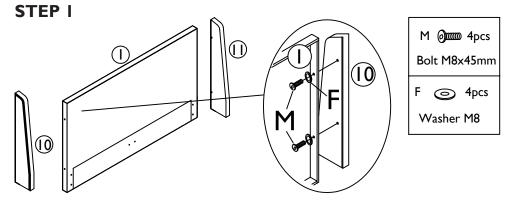

#### **ASSEMBLY INSTRUCTIONS**

Unpack your bed and check that all the parts on the Parts List are present. If any are missing, please contact the retailer from whom you purchased the product. We do not advise the use of power tools for assembly - please use the tools advised in the Tool List.