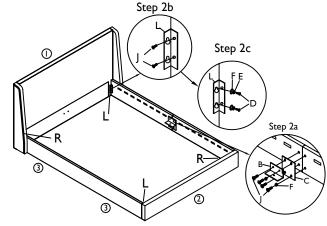

# STEP 2

|               | L 1 2pcs   | R 🗊 2pcs        |  |  |
|---------------|------------|-----------------|--|--|
|               | Connection | Connectio n     |  |  |
|               | Plate Left | Plate Right     |  |  |
|               | D @ 8pcs   | E ⊚8pcs         |  |  |
|               | Bolt M8x25 | Spring Washer   |  |  |
|               | F @ 12pcs  | J @mm 16pcs     |  |  |
|               | Washer M8  | Bolt M6x20      |  |  |
| $\frac{1}{2}$ | C 🕽 2pcs   | B 🕸 2pcs        |  |  |
| <b>'</b>      | Connection | L Bracket Plate |  |  |
|               |            |                 |  |  |