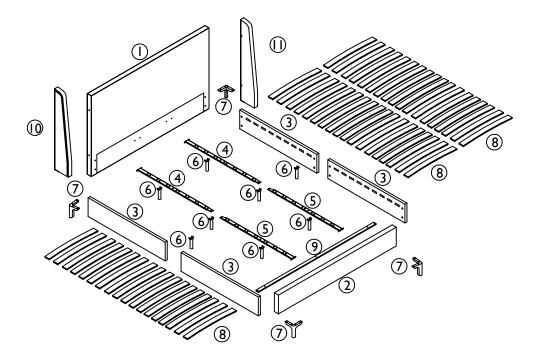

spill or stain, use specialist upholstery cleaner or cleaning services.

#### SUNLIGHT AND HEAT DAMAGE

- Avoid contact with direct sunlight. If needed, move items or change their position to avoid the same area being exposed to repeated sunlight/heat.
- Do not place your bed close to fire places and/or radiators.
- Hot objects such as mugs/plates can permanently mark the fabric and wood, avoid placing these on the bed.

## **SAFETY WARNINGS**

- Do not allow children or pets to climb or jump on the bed.
- Avoid contact with sharp objects such as buckles, toys and jewellery as these
  can easily snag, tear and/or pull the fabric.
- Avoid the risk of entrapment by using the bed as intended; with a mattress.
- Keep small parts away and out of reach of children and pets.

## **PARTS LIST**



#### **HARDWARE LIST**

| LABEL | IMAGE      | DESCRIPTION        | QTY | LABEL | IMAGE        | DESCRIPTION            | QTY |
|-------|------------|--------------------|-----|-------|--------------|------------------------|-----|
| Α     | $\Diamond$ | Double Plastic Cap | 36  | Н     |              | Bolt M6 x 35           | 2   |
| В     |            | L Bracket Plate    | 2   | I     |              | Bolt M6 x 25           | 8   |
| С     | 1          | Connection         | 2   | J     |              | Bolt M6 x 20           | 20  |
| D     |            | Bolt M8 x 25       | 8   | К     | <b>∮</b> mm⊳ | Screw 4 x 45mm         | 16  |
| Е     |            | Spring Washer      | 8   | L     | Î            | Connection Plate Left  | 2   |
| F     | 0          | Washer M8          | 16