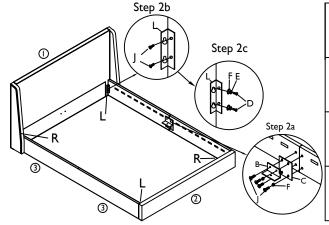

### **HARDWARE LIST**

| LABEL | IMAGE      | DESCRIPTION        | QTY | LABEL | IMAGE        | DESCRIPTION            | QTY |
|-------|------------|--------------------|-----|-------|--------------|------------------------|-----|
| Α     | $\Diamond$ | Double Plastic Cap | 16  | Н     |              | Bolt M6 x 35           | ı   |
| В     |            | L Bracket Plate    | 2   | I     |              | Bolt M6 x 25           | 6   |
| С     | 1          | Connection         | 2   | J     |              | Bolt M6 x 20           | 20  |
| D     |            | Bolt M8 x 25       | 8   | К     | <b>∮</b> mm⊳ | Screw 4 x 45mm         | 16  |
| Е     |            | Spring Washer      | 8   | L     | Î            | Connection Plate Left  | 2   |
| F     | 0          | Washer M8          | 16  | R     |              | Connection Plate Right | 2   |
| G     |            | Nut M6             | 2   | N     |              | Bolt M8 x 45           | 4   |

### **ASSEMBLY INSTRUCTIONS**

Unpack your bed and check that all the parts on the Parts List are present. If any are missing, please contact the retailer from whom you purchased the product. We do not advise the use of power tools for assembly - please use the tools advised in the Tool List.

# STEP 2

| L 🗓 2pcs   | R 🗍 2pcs                 |  |  |  |
|------------|--------------------------|--|--|--|
| Connection | Connectio n              |  |  |  |
| Plate Left | Plate Right              |  |  |  |
| D @ 8pcs   | E ⊚8pcs                  |  |  |  |
| Bolt M8x25 | Spring Washer            |  |  |  |
| F @ 12pcs  | J @mm l6pcs              |  |  |  |
| Washer M8  | Bolt M6x20               |  |  |  |
| C 🕽 2pcs   | B 🕸 2pcs                 |  |  |  |
| Connection | L Bracket Plate          |  |  |  |
|            | Confection Plate Left  D |  |  |  |