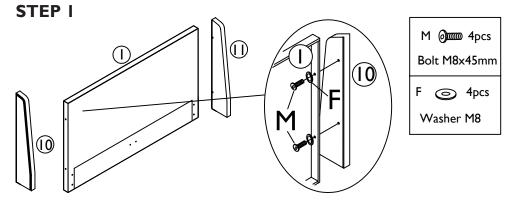

### **HARDWARE LIST**

| LABEL | IMAGE      | DESCRIPTION        | QTY | LABEL | IMAGE        | DESCRIPTION            | QTY |
|-------|------------|--------------------|-----|-------|--------------|------------------------|-----|
| Α     | $\Diamond$ | Double Plastic Cap | 16  | Н     |              | Bolt M6 x 35           | ı   |
| В     |            | L Bracket Plate    | 2   | I     |              | Bolt M6 x 25           | 6   |
| С     | 1          | Connection         | 2   | J     |              | Bolt M6 x 20           | 20  |
| D     |            | Bolt M8 x 25       | 8   | К     | <b>∮</b> mm⊳ | Screw 4 x 45mm         | 16  |
| Е     |            | Spring Washer      | 8   | L     | Î            | Connection Plate Left  | 2   |
| F     | 0          | Washer M8          | 16  | R     |              | Connection Plate Right | 2   |
| G     |            | Nut M6             | 2   | N     |              | Bolt M8 x 45           | 4   |

### **ASSEMBLY INSTRUCTIONS**

Unpack your bed and check that all the parts on the Parts List are present. If any are missing, please contact the retailer from whom you purchased the product. We do not advise the use of power tools for assembly - please use the tools advised in the Tool List.