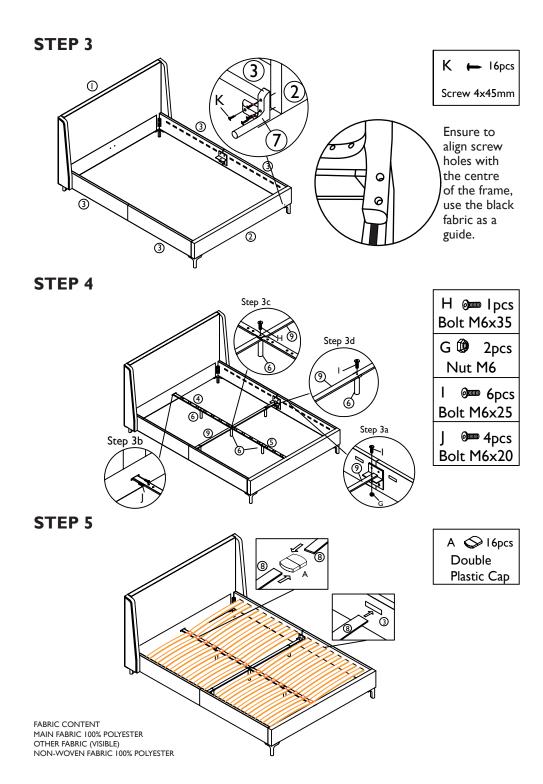

### **HARDWARE LIST**

| LABEL | IMAGE      | DESCRIPTION        | QTY | LABEL | IMAGE        | DESCRIPTION            | QTY |
|-------|------------|--------------------|-----|-------|--------------|------------------------|-----|
| Α     | $\Diamond$ | Double Plastic Cap | 16  | Н     |              | Bolt M6 x 35           | ı   |
| В     |            | L Bracket Plate    | 2   | I     |              | Bolt M6 x 25           | 6   |
| С     | 1          | Connection         | 2   | J     |              | Bolt M6 x 20           | 20  |
| D     |            | Bolt M8 x 25       | 8   | К     | <b>∮</b> mm⊳ | Screw 4 x 45mm         | 16  |
| Е     |            | Spring Washer      | 8   | L     | Î            | Connection Plate Left  | 2   |
| F     | 0          | Washer M8          | 16  | R     |              | Connection Plate Right | 2   |
| G     |            | Nut M6             | 2   | N     |              | Bolt M8 x 45           | 4   |

### **ASSEMBLY INSTRUCTIONS**

Unpack your bed and check that all the parts on the Parts List are present. If any are missing, please contact the retailer from whom you purchased the product. We do not advise the use of power tools for assembly - please use the tools advised in the Tool List.