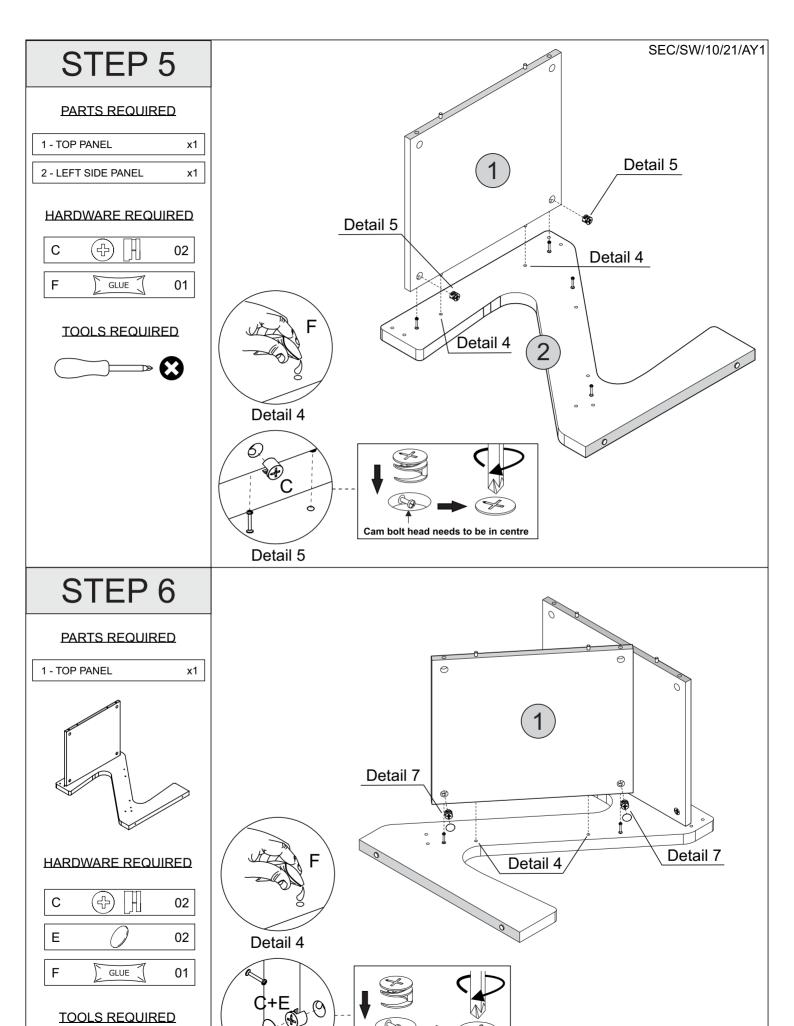

ve all been stamped with the part number to help identify them during assembly.

| Part Number | <u>Part Code</u>    | Part Description | <b>Quantity</b> | <u>Carton</u> |
|-------------|---------------------|------------------|-----------------|---------------|
| 1           | S300-302-054-AY1-01 | Top Panel        | 2               | 1/1           |
| 2           | S300-302-054-AY1-02 | Left Side Panel  | 1               | 1/1           |
| 3           | S300-302-054-AY1-03 | Right Side Panel | 1               | 1/1           |
| 4           | S300-302-054-AY1-04 | Crossbeam        | 3               | 1/1           |

## **FITTINGS LIST**



## **TIPS FOR FITTINGS CAM-LOCKS**









PARTS REQUIRED

4 - CROSSBEAM x3

HARDWARE REQUIRED

A 12

**TOOLS REQUIRED** 





SEC/SW/10/21/AY1





Cam bolt head needs to be in centre

Detail 7



# STEP 9

### PARTS REQUIRED



HARDWARE REQUIRED

TOOLS REQUIRED