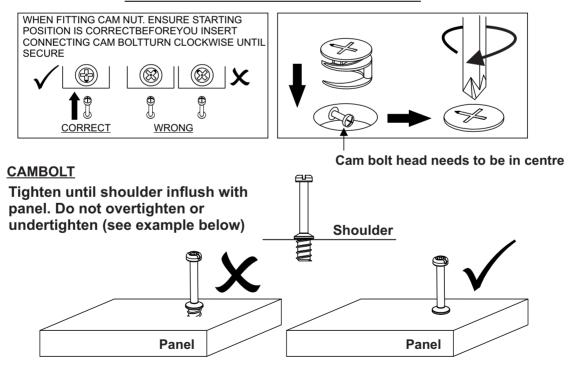

## **TIPS FOR FITTINGS CAM-LOCKS**

PARTS REQUIRED

4 - CROSSBEAM x3

HARDWARE REQUIRED

A 12

**TOOLS REQUIRED** 

SEC/SW/10/21/AY1

Cam bolt head needs to be in centre