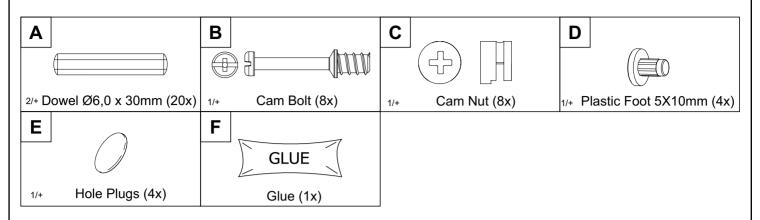

# **PARTS LIST**

<u>Please Note:</u>
The below parts have all been stamped with the part number to help identify them during assembly.

| Part Number | <u>Part Code</u>    | Part Description | <b>Quantity</b> | <u>Carton</u> |
|-------------|---------------------|------------------|-----------------|---------------|
| 1           | S300-302-054-AY1-01 | Top Panel        | 2               | 1/1           |
| 2           | S300-302-054-AY1-02 | Left Side Panel  | 1               | 1/1           |
| 3           | S300-302-054-AY1-03 | Right Side Panel | 1               | 1/1           |
| 4           | S300-302-054-AY1-04 | Crossbeam        | 3               | 1/1           |

## **FITTINGS LIST**