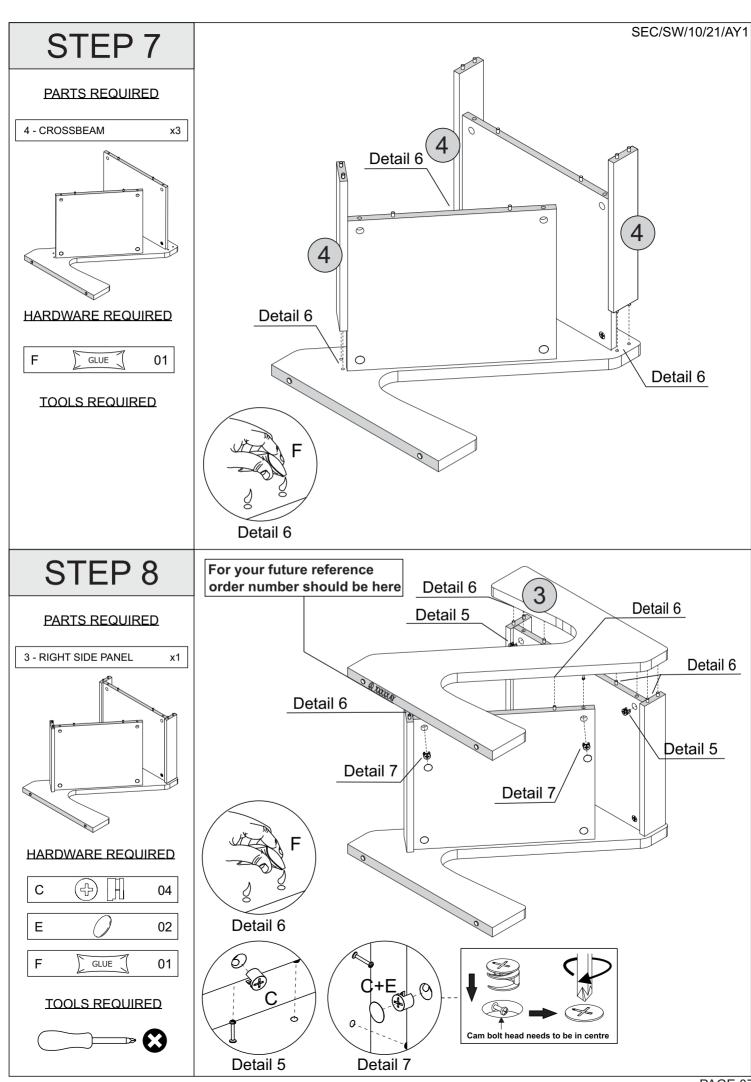

# **PARTS LIST**

<u>Please Note:</u>
The below parts have all been stamped with the part number to help identify them during assembly.

| Part Number | <u>Part Code</u>    | Part Description | <b>Quantity</b> | <u>Carton</u> |
|-------------|---------------------|------------------|-----------------|---------------|
| 1           | S300-302-054-AY1-01 | Top Panel        | 2               | 1/1           |
| 2           | S300-302-054-AY1-02 | Left Side Panel  | 1               | 1/1           |
| 3           | S300-302-054-AY1-03 | Right Side Panel | 1               | 1/1           |
| 4           | S300-302-054-AY1-04 | Crossbeam        | 3               | 1/1           |