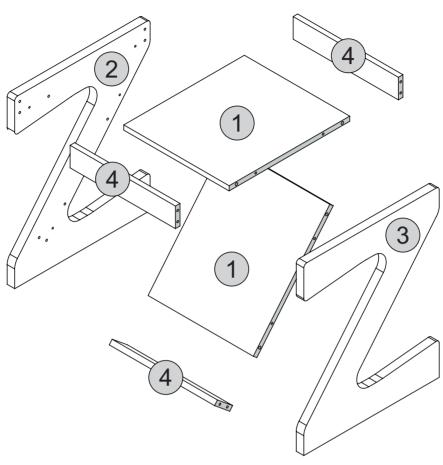

# **PARTS LIST**

<u>Please Note:</u>
The below parts have all been stamped with the part number to help identify them during assembly.

| Part Number | <u>Part Code</u>    | Part Description | <b>Quantity</b> | <u>Carton</u> |
|-------------|---------------------|------------------|-----------------|---------------|
| 1           | S300-302-054-AY1-01 | Top Panel        | 2               | 1/1           |
| 2           | S300-302-054-AY1-02 | Left Side Panel  | 1               | 1/1           |
| 3           | S300-302-054-AY1-03 | Right Side Panel | 1               | 1/1           |
| 4           | S300-302-054-AY1-04 | Crossbeam        | 3               | 1/1           |