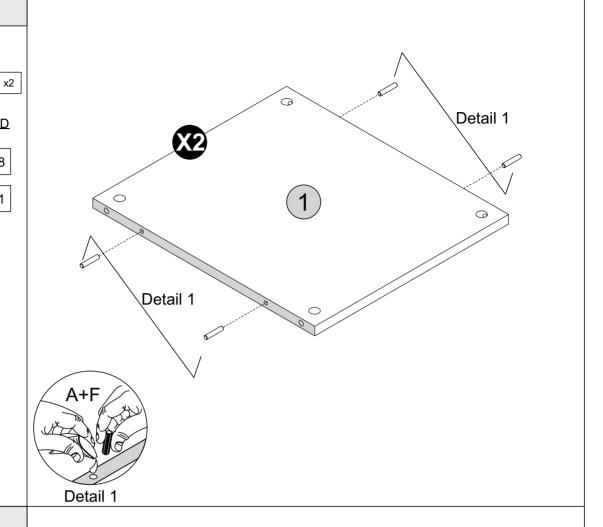

y occur to your floor.

### **TOOLS REQUIRED**





# **PARTS LIST**

<u>Please Note:</u>
The below parts have all been stamped with the part number to help identify them during assembly.

| Part Number | <u>Part Code</u>    | Part Description | <b>Quantity</b> | <u>Carton</u> |
|-------------|---------------------|------------------|-----------------|---------------|
| 1           | S300-302-054-AY1-01 | Top Panel        | 2               | 1/1           |
| 2           | S300-302-054-AY1-02 | Left Side Panel  | 1               | 1/1           |
| 3           | S300-302-054-AY1-03 | Right Side Panel | 1               | 1/1           |
| 4           | S300-302-054-AY1-04 | Crossbeam        | 3               | 1/1           |

## **FITTINGS LIST**



## **TIPS FOR FITTINGS CAM-LOCKS**









PARTS REQUIRED

4 - CROSSBEAM x3

HARDWARE REQUIRED

A 12

**TOOLS REQUIRED** 





SEC/SW/10/21/AY1





Cam bolt head needs to be in centre

Detail 7



# STEP 9

### PARTS REQUIRED



HARDWARE REQUIRED

TOOLS REQUIRED