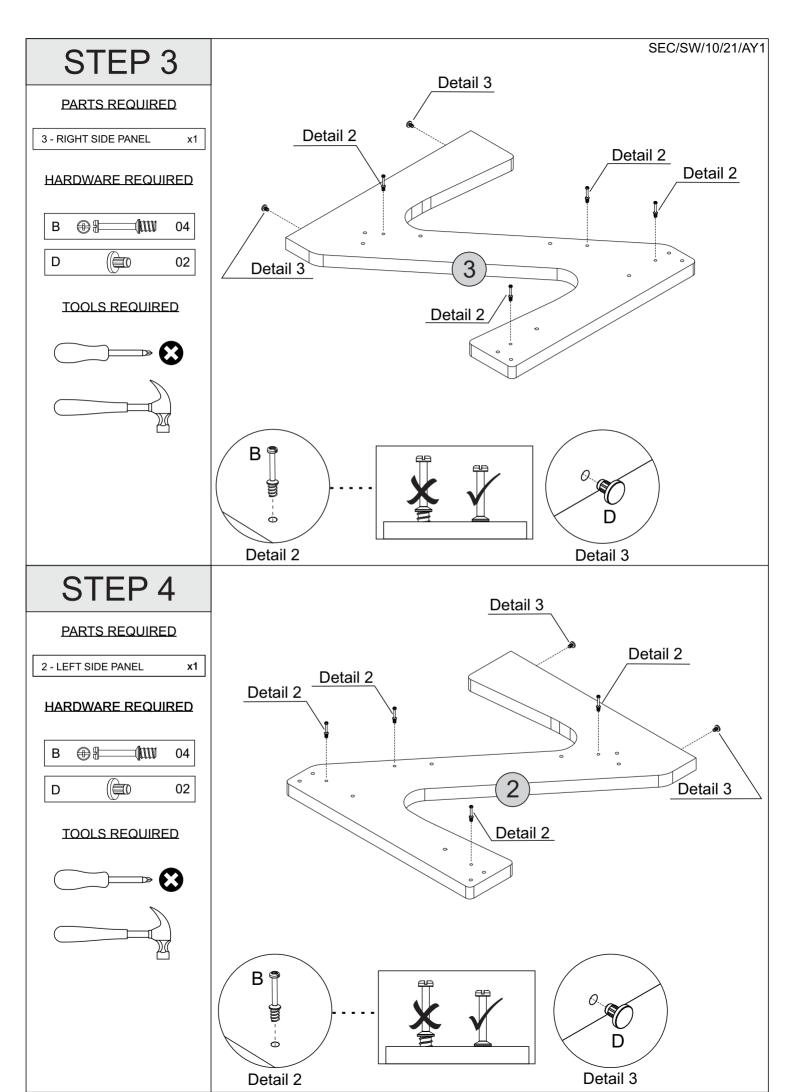

# **PARTS LIST**

<u>Please Note:</u>
The below parts have all been stamped with the part number to help identify them during assembly.

| Part Number | <u>Part Code</u>    | Part Description | <b>Quantity</b> | <u>Carton</u> |
|-------------|---------------------|------------------|-----------------|---------------|
| 1           | S300-302-054-AY1-01 | Top Panel        | 2               | 1/1           |
| 2           | S300-302-054-AY1-02 | Left Side Panel  | 1               | 1/1           |
| 3           | S300-302-054-AY1-03 | Right Side Panel | 1               | 1/1           |
| 4           | S300-302-054-AY1-04 | Crossbeam        | 3               | 1/1           |