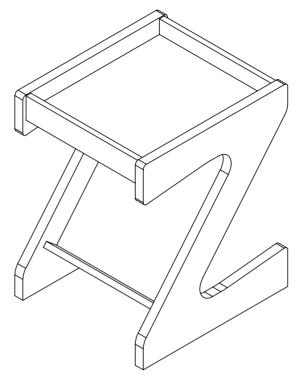

# **PARTS LIST**

<u>Please Note:</u>
The below parts have all been stamped with the part number to help identify them during assembly.

| Part Number | <u>Part Code</u>    | Part Description | <b>Quantity</b> | <u>Carton</u> |
|-------------|---------------------|------------------|-----------------|---------------|
| 1           | S300-302-054-AY1-01 | Top Panel        | 2               | 1/1           |
| 2           | S300-302-054-AY1-02 | Left Side Panel  | 1               | 1/1           |
| 3           | S300-302-054-AY1-03 | Right Side Panel | 1               | 1/1           |
| 4           | S300-302-054-AY1-04 | Crossbeam        | 3               | 1/1           |