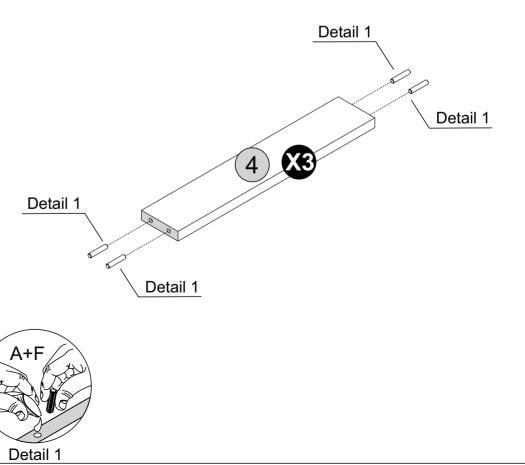

## **TIPS FOR FITTINGS CAM-LOCKS**

PARTS REQUIRED

4 - CROSSBEAM x3

HARDWARE REQUIRED

A 12

**TOOLS REQUIRED** 

SEC/SW/10/21/AY1

Cam bolt head needs to be in centre