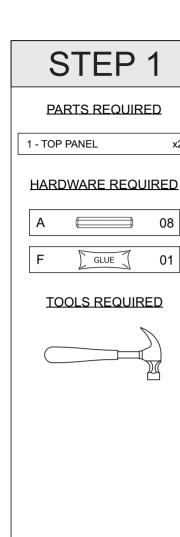

may occur to your floor.

### **TOOLS REQUIRED**





# **PARTS LIST**

<u>Please Note:</u>
The below parts have all been stamped with the part number to help identify them during assembly.

| Part Number | <u>Part Code</u>    | Part Description | <b>Quantity</b> | <u>Carton</u> |
|-------------|---------------------|------------------|-----------------|---------------|
| 1           | S300-302-054-AY1-01 | Top Panel        | 2               | 1/1           |
| 2           | S300-302-054-AY1-02 | Left Side Panel  | 1               | 1/1           |
| 3           | S300-302-054-AY1-03 | Right Side Panel | 1               | 1/1           |
| 4           | S300-302-054-AY1-04 | Crossbeam        | 3               | 1/1           |

## **FITTINGS LIST**



## **TIPS FOR FITTINGS CAM-LOCKS**









PARTS REQUIRED

4 - CROSSBEAM x3

HARDWARE REQUIRED

A 12

**TOOLS REQUIRED** 





SEC/SW/10/21/AY1





Cam bolt head needs to be in centre

Detail 7



# STEP 9

### PARTS REQUIRED



HARDWARE REQUIRED

TOOLS REQUIRED