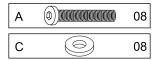

#### **HARDWARE LIST**

| REF |   | HARDWARE NAME | QTY  |
|-----|---|---------------|------|
| Α   |   | Bolts M6x18mm | 8PCS |
| В   |   | Bolts M6x13mm | 2PCS |
| С   | 0 | Metal Washer  | 8PCS |
| D   |   | Metal Washer  | 2PCS |
| Е   |   | Allen Key     | 1PC  |