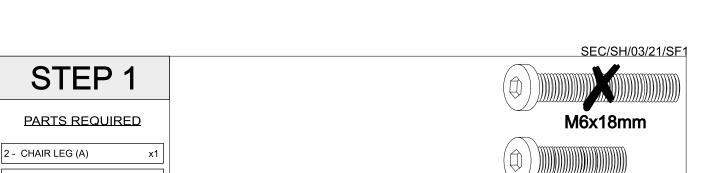

#### **HARDWARE LIST**

| REF |   | HARDWARE NAME | QTY  |
|-----|---|---------------|------|
| Α   |   | Bolts M6x18mm | 8PCS |
| В   |   | Bolts M6x13mm | 2PCS |
| С   | 0 | Metal Washer  | 8PCS |
| D   |   | Metal Washer  | 2PCS |
| Е   |   | Allen Key     | 1PC  |

PLEASE CHECK THAT YOU HAVE ALL THE PARTS LISTED BEFORE YOU START ASSEMBLING.IF YOU DO FIND THAT SOMETHING IS MISSING.DO NOT CONTINUE ASSEMBLY. PLEASE CONTACT YOUR SUPPLIER IMMEDIATELY.

x1

x1

3 - CHAIR LEG (B)