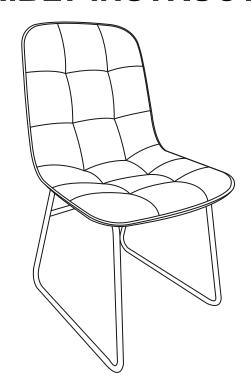

## LUKAS DINING CHAIR ASSEMBLY INSTRUCTIONS

### **PARTS LIST**

| Part Number | Part Description  | Quantity | <u>Carton</u> |
|-------------|-------------------|----------|---------------|
| 1           | Seat Pad          | 1        | 1/1           |
| 2           | Chair Leg (L)     | 1        | 1/1           |
| 3           | Chair Leg (R)     | 1        | 1/1           |
| 4           | Chair Support Bar | 1        | 1/1           |