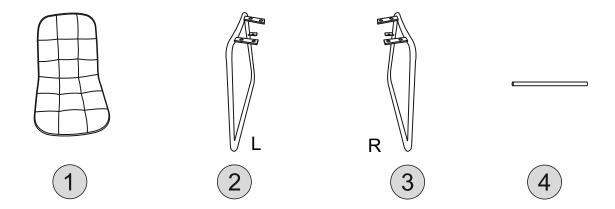

### **PARTS LIST**

| Part Number | Part Description  | Quantity | <u>Carton</u> |
|-------------|-------------------|----------|---------------|
| 1           | Seat Pad          | 1        | 1/1           |
| 2           | Chair Leg (L)     | 1        | 1/1           |
| 3           | Chair Leg (R)     | 1        | 1/1           |
| 4           | Chair Support Bar | 1        | 1/1           |

PLEASE CHECK THAT YOU HAVE ALL THE PARTS LISTED BEFORE YOU START ASSEMBLING.IF YOU DO FIND THAT SOMETHING IS MISSING.DO NOT CONTINUE ASSEMBLY. PLEASE CONTACT YOUR SUPPLIER IMMEDIATELY.

x1

x1

3 - CHAIR LEG (B)

4 - CHAIR SUPPORT BAR

**TOOLS REQUIRED** 