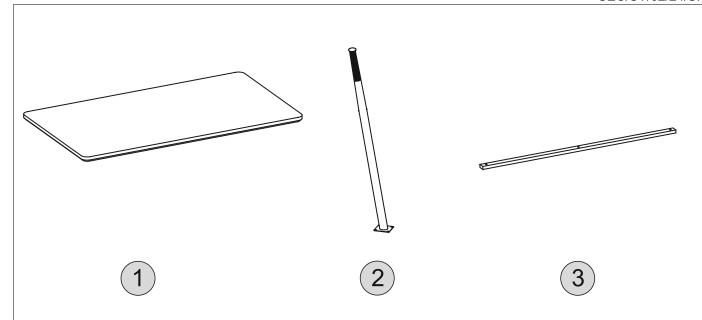

#### **PARTS LIST**

| Part Number | Part Code           | Part Description | Quantity | <u>Carton</u> |
|-------------|---------------------|------------------|----------|---------------|
| 1           | S400-403-069-SF1-01 | Table Top        | 1        | 1/2           |
| 2           | S400-403-069-SF1-02 | Table Leg        | 4        | 2/2           |
| 3           | S400-403-069-SF1-03 | Support Bar      | 2        | 1/2           |