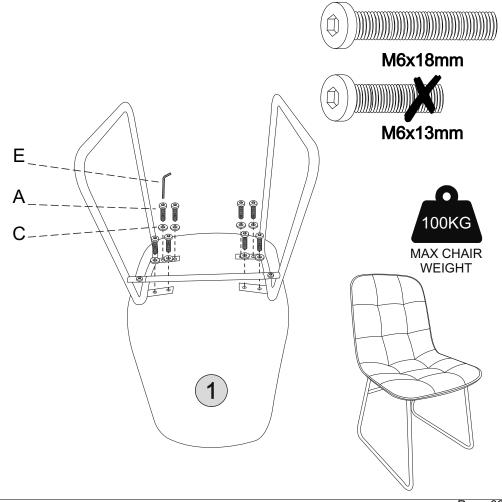

#### **HARDWARE LIST**

| REF |   | HARDWARE NAME | QTY  |
|-----|---|---------------|------|
| Α   |   | Bolts M6x18mm | 8PCS |
| В   |   | Bolts M6x13mm | 2PCS |
| С   | 0 | Metal Washer  | 8PCS |
| D   |   | Metal Washer  | 2PCS |
| Е   |   | Allen Key     | 1PC  |

#### PARTS REQUIRED

1 - SEAT PAD x1

#### HARDWARE REQUIRED

**TOOLS REQUIRED** 