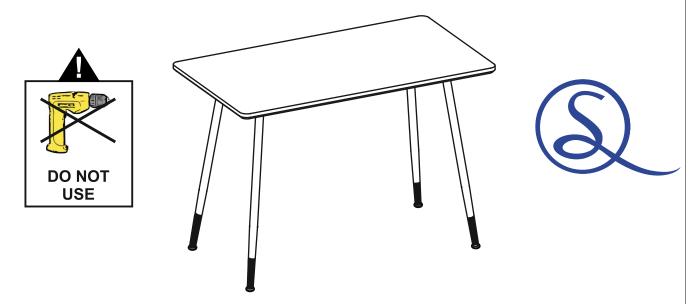

# HAMILTON MEDIUM DINING TABLE ASSEMBLY INSTRUCTIONS

#### **PARTS LIST**

| Part Number | Part Code           | Part Description | Quantity | <u>Carton</u> |
|-------------|---------------------|------------------|----------|---------------|
| 1           | S400-403-069-SF1-01 | Table Top        | 1        | 1/2           |
| 2           | S400-403-069-SF1-02 | Table Leg        | 4        | 2/2           |
| 3           | S400-403-069-SF1-03 | Support Bar      | 2        | 1/2           |