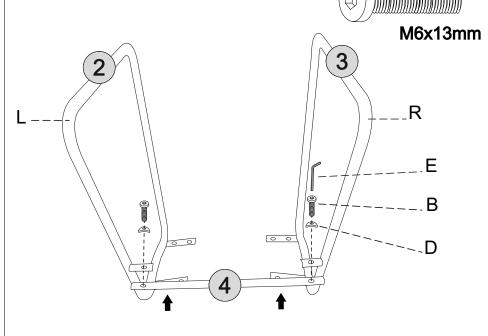

### **PARTS LIST**

| Part Number | Part Description  | Quantity | <u>Carton</u> |
|-------------|-------------------|----------|---------------|
| 1           | Seat Pad          | 1        | 1/1           |
| 2           | Chair Leg (L)     | 1        | 1/1           |
| 3           | Chair Leg (R)     | 1        | 1/1           |
| 4           | Chair Support Bar | 1        | 1/1           |

#### **HARDWARE LIST**

| REF |   | HARDWARE NAME | QTY  |
|-----|---|---------------|------|
| Α   |   | Bolts M6x18mm | 8PCS |
| В   |   | Bolts M6x13mm | 2PCS |
| С   | 0 | Metal Washer  | 8PCS |
| D   |   | Metal Washer  | 2PCS |
| Е   |   | Allen Key     | 1PC  |

4 - CHAIR SUPPORT BAR

**TOOLS REQUIRED** 