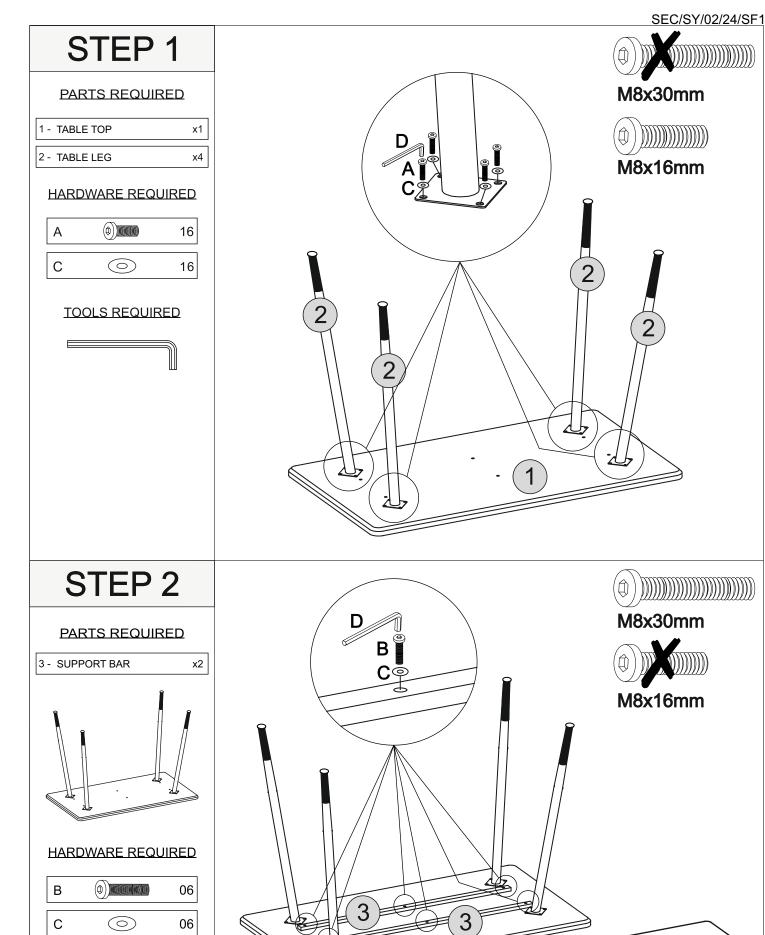

#### **PARTS LIST**

| Part Number | Part Code           | Part Description | Quantity | <u>Carton</u> |
|-------------|---------------------|------------------|----------|---------------|
| 1           | S400-403-069-SF1-01 | Table Top        | 1        | 1/2           |
| 2           | S400-403-069-SF1-02 | Table Leg        | 4        | 2/2           |
| 3           | S400-403-069-SF1-03 | Support Bar      | 2        | 1/2           |

### **HARDWARE LIST**

| REF |   | HARDWARE NAME | QTY   |
|-----|---|---------------|-------|
| Α   |   | Bolts M8x16mm | 16PCS |
| В   |   | Bolts M8x30mm | 6PCS  |
| С   | 0 | Metal Washer  | 22PCS |
| D   |   | Allen Key     | 1PC   |

PLEASE CHECK THAT YOU HAVE ALL THE PARTS LISTED BEFORE YOU START ASSEMBLING. IF YOU DO FIND THAT SOMETHING IS MISSING. DO NOT CONTINUE ASSEMBLY. PLEASE CONTACT YOUR SUPPLIER IMMEDIATELY.

**TOOLS REQUIRED** 