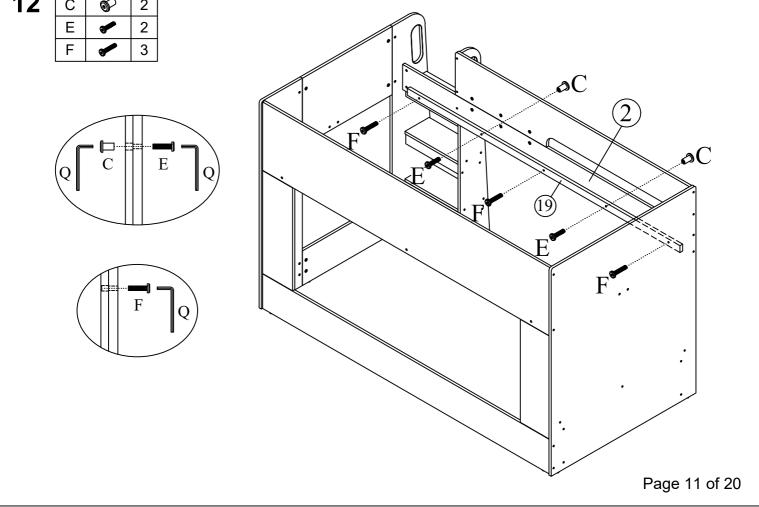

|                             |     |  |



\*\* WARNING: THE USE OF POWER TOOLS TO ASSEMBLE THIS PRODUCT WILL INVALIDATE ANY CLAIM AND MAY DAMAGE THIS PRODUCT MAKING IT UNSAFE.

\*\* You will need a screwdriver and a small mallet ( NOT provided)

Tools You Need:





Philips Head Screwdriver

Soft Head Mallet































19 A 2



**20** A 4





















**28**