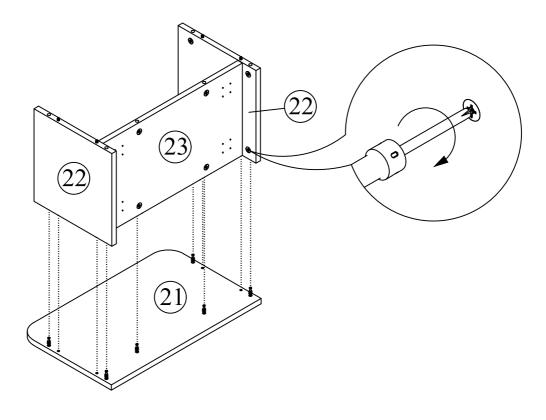

### Carton 1 of 4:

|          |                              | _   |
|----------|------------------------------|-----|
| Part     | Description                  | Qty |
| 12       | 3rd Ladder Step              | 1   |
| 13       | 2nd Ladder Step              | 1   |
| 14       | 1st Ladder Step              | 1   |
| 15       | Ladder Step Support Panel    | 6   |
| 21       | Storage Panel (Front & Back) | 2   |
| 22       | Storage Panel (Left & Right) | 2   |
| 23       | Storage Bottom Panel         | 1   |
| 24       | Cabinet Left Panel           | 1   |
| 25       | Cabinet Right Panel          | 1   |
| 26       | Cabinet Top Panel            | 1   |
| 27       | Cabinet Center Panel         | 1   |
| 28       | Cabinet Shelf Panel          | 1   |
| 29       | Cabinet Support Panel        | 1   |
| 30       | Cabinet Bottom Panel         | 1   |
| Hardware |                              |     |
|          |                              |     |

### Carton 2 of 4:

| Part | Description                 | Qty |
|------|-----------------------------|-----|
| 8    | Side Panel (Right) (Upper)  | 1   |
| 9    | Side Panel (Right) (Lower)  | 1   |
| 16   | Table Top                   | 1   |
| 17   | Table Support Panel (Left)  | 1   |
| 18   | Table Support Panel (Right) | 1   |
| 20   | Base Panel                  | 4   |
| 31   | Cabinet Back Panel (Upper)  | 1   |
| 32   | Cabinet Back Panel (Lower)  | 1   |