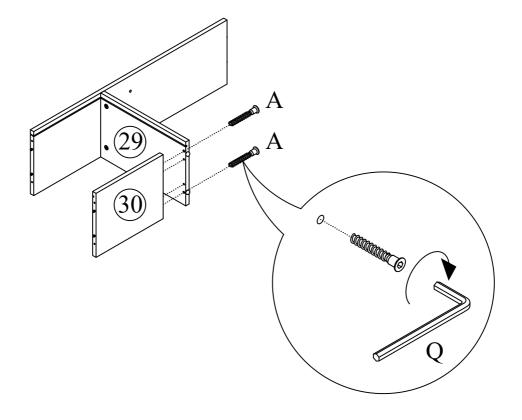

### Carton 1 of 4:

|          |                              | _   |
|----------|------------------------------|-----|
| Part     | Description                  | Qty |
| 12       | 3rd Ladder Step              | 1   |
| 13       | 2nd Ladder Step              | 1   |
| 14       | 1st Ladder Step              | 1   |
| 15       | Ladder Step Support Panel    | 6   |
| 21       | Storage Panel (Front & Back) | 2   |
| 22       | Storage Panel (Left & Right) | 2   |
| 23       | Storage Bottom Panel         | 1   |
| 24       | Cabinet Left Panel           | 1   |
| 25       | Cabinet Right Panel          | 1   |
| 26       | Cabinet Top Panel            | 1   |
| 27       | Cabinet Center Panel         | 1   |
| 28       | Cabinet Shelf Panel          | 1   |
| 29       | Cabinet Support Panel        | 1   |
| 30       | Cabinet Bottom Panel         | 1   |
| Hardware |                              |     |
|          |                              |     |