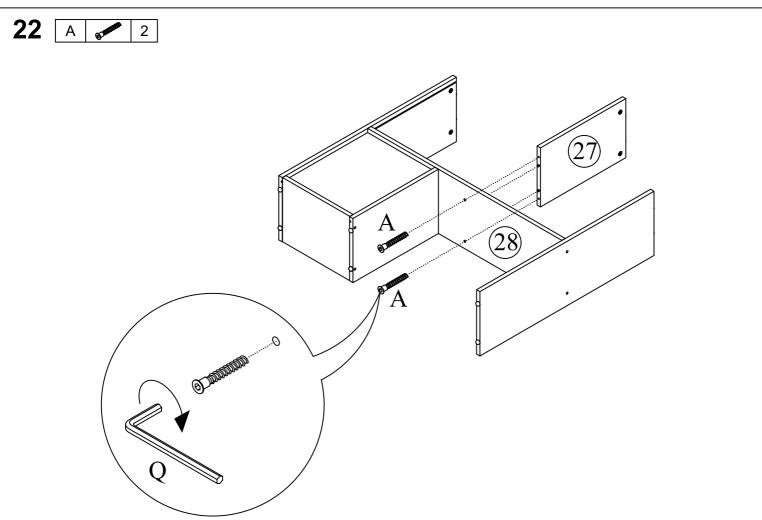

### Carton 1 of 4:

|          |                              | _   |
|----------|------------------------------|-----|
| Part     | Description                  | Qty |
| 12       | 3rd Ladder Step              | 1   |
| 13       | 2nd Ladder Step              | 1   |
| 14       | 1st Ladder Step              | 1   |
| 15       | Ladder Step Support Panel    | 6   |
| 21       | Storage Panel (Front & Back) | 2   |
| 22       | Storage Panel (Left & Right) | 2   |
| 23       | Storage Bottom Panel         | 1   |
| 24       | Cabinet Left Panel           | 1   |
| 25       | Cabinet Right Panel          | 1   |
| 26       | Cabinet Top Panel            | 1   |
| 27       | Cabinet Center Panel         | 1   |
| 28       | Cabinet Shelf Panel          | 1   |
| 29       | Cabinet Support Panel        | 1   |
| 30       | Cabinet Bottom Panel         | 1   |
| Hardware |                              |     |
|          |                              |     |