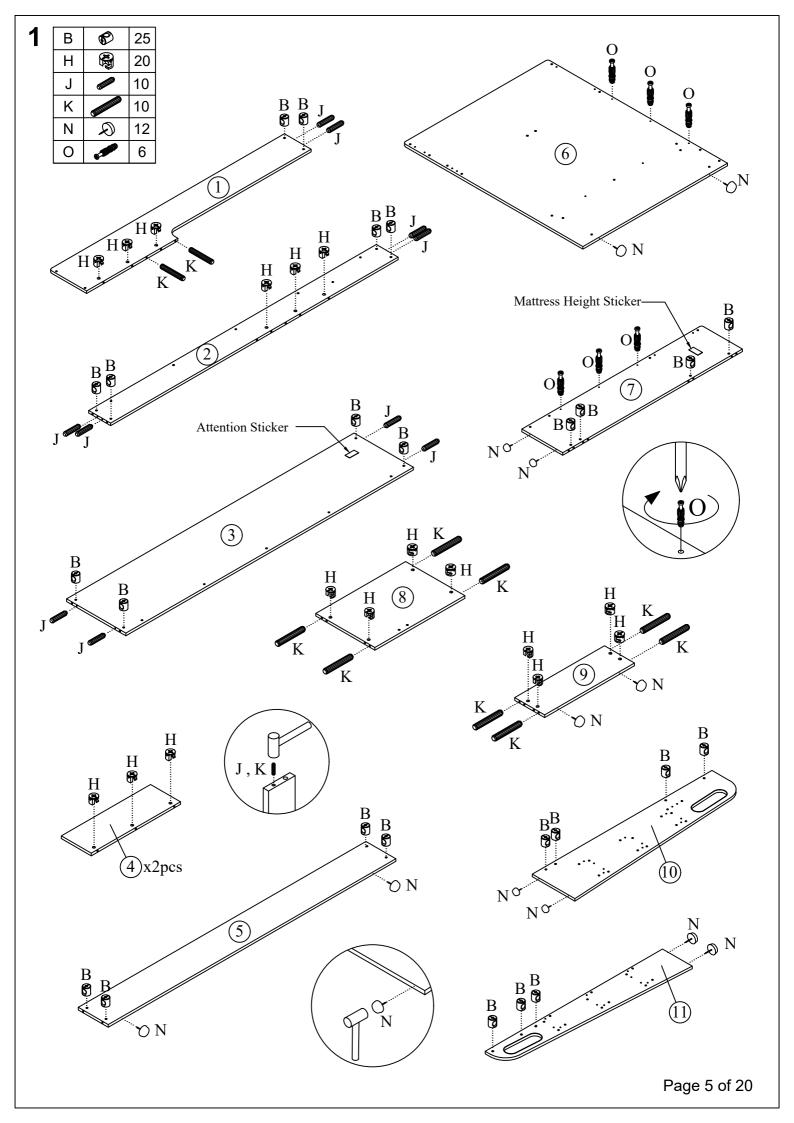

### Carton 1 of 4:

|          |                              | _   |
|----------|------------------------------|-----|
| Part     | Description                  | Qty |
| 12       | 3rd Ladder Step              | 1   |
| 13       | 2nd Ladder Step              | 1   |
| 14       | 1st Ladder Step              | 1   |
| 15       | Ladder Step Support Panel    | 6   |
| 21       | Storage Panel (Front & Back) | 2   |
| 22       | Storage Panel (Left & Right) | 2   |
| 23       | Storage Bottom Panel         | 1   |
| 24       | Cabinet Left Panel           | 1   |
| 25       | Cabinet Right Panel          | 1   |
| 26       | Cabinet Top Panel            | 1   |
| 27       | Cabinet Center Panel         | 1   |
| 28       | Cabinet Shelf Panel          | 1   |
| 29       | Cabinet Support Panel        | 1   |
| 30       | Cabinet Bottom Panel         | 1   |
| Hardware |                              |     |
|          |                              |     |

### Carton 2 of 4:

| Part | Description                 | Qty |
|------|-----------------------------|-----|
| 8    | Side Panel (Right) (Upper)  | 1   |
| 9    | Side Panel (Right) (Lower)  | 1   |
| 16   | Table Top                   | 1   |
| 17   | Table Support Panel (Left)  | 1   |
| 18   | Table Support Panel (Right) | 1   |
| 20   | Base Panel                  | 4   |
| 31   | Cabinet Back Panel (Upper)  | 1   |
| 32   | Cabinet Back Panel (Lower)  | 1   |

### Carton 3 of 4:

| Part | Description               | Qty |
|------|---------------------------|-----|
| 4    | Support Panel             | 2   |
| 6    | Side Panel (Left)         | 1   |
| 7    | Side Panel (Right) (Back) | 1   |
| 10   | Ladder Side Panel (Right) | 1   |
| 11   | Ladder Side Panel (Left)  | 1   |

## Carton 4 of 4:

| Part | Description          | Qty |
|------|----------------------|-----|
| 1    | Guardrail            | 1   |
| 2    | Front Guardrail      | 1   |
| 3    | Back Guardrail       | 1   |
| 5    | Bottom Support Panel | 1   |
| 19   | Base Support Rail    | 2   |

## HARDWARE LIST: Carton 1 of 4

| The transfer of the transfer o |                             |     |  |
|--------------------------------------------------------------------------------------------------------------------------------------------------------------------------------------------------------------------------------------------------------------------------------------------------------------------------------------------------------------------------------------------------------------------------------------------------------------------------------------------------------------------------------------------------------------------------------------------------------------------------------------------------------------------------------------------------------------------------------------------------------------------------------------------------------------------------------------------------------------------------------------------------------------------------------------------------------------------------------------------------------------------------------------------------------------------------------------------------------------------------------------------------------------------------------------------------------------------------------------------------------------------------------------------------------------------------------------------------------------------------------------------------------------------------------------------------------------------------------------------------------------------------------------------------------------------------------------------------------------------------------------------------------------------------------------------------------------------------------------------------------------------------------------------------------------------------------------------------------------------------------------------------------------------------------------------------------------------------------------------------------------------------------------------------------------------------------------------------------------------------------|-----------------------------|-----|--|
| Part                                                                                                                                                                                                                                                                                                                                                                                                                                                                                                                                                                                                                                                                                                                                                                                                                                                                                                                                                                                                                                                                                                                                                                                                                                                                                                                                                                                                                                                                                                                                                                                                                                                                                                                                                                                                                                                                                                                                                                                                                                                                                                                           | Description                 | Qty |  |
| Α                                                                                                                                                                                                                                                                                                                                                                                                                                                                                                                                                                                                                                                                                                                                                                                                                                                                                                                                                                                                                                                                                                                                                                                                                                                                                                                                                                                                                                                                                                                                                                                                                                                                                                                                                                                                                                                                                                                                                                                                                                                                                                                              | M5 x 40mm UNITAR SCREW      | 41  |  |
| В                                                                                                                                                                                                                                                                                                                                                                                                                                                                                                                                                                                                                                                                                                                                                                                                                                                                                                                                                                                                                                                                                                                                                                                                                                                                                                                                                                                                                                                                                                                                                                                                                                                                                                                                                                                                                                                                                                                                                                                                                                                                                                                              | STEEL NUT M6                | 25  |  |
| С                                                                                                                                                                                                                                                                                                                                                                                                                                                                                                                                                                                                                                                                                                                                                                                                                                                                                                                                                                                                                                                                                                                                                                                                                                                                                                                                                                                                                                                                                                                                                                                                                                                                                                                                                                                                                                                                                                                                                                                                                                                                                                                              | JCN M6                      | 9   |  |
| D                                                                                                                                                                                                                                                                                                                                                                                                                                                                                                                                                                                                                                                                                                                                                                                                                                                                                                                                                                                                                                                                                                                                                                                                                                                                                                                                                                                                                                                                                                                                                                                                                                                                                                                                                                                                                                                                                                                                                                                                                                                                                                                              | JCBC SCREW M6 x 12mm     ●  | 4   |  |
| Е                                                                                                                                                                                                                                                                                                                                                                                                                                                                                                                                                                                                                                                                                                                                                                                                                                                                                                                                                                                                                                                                                                                                                                                                                                                                                                                                                                                                                                                                                                                                                                                                                                                                                                                                                                                                                                                                                                                                                                                                                                                                                                                              | JCBC SCREW M6 x 25mm        | 8   |  |
| F                                                                                                                                                                                                                                                                                                                                                                                                                                                                                                                                                                                                                                                                                                                                                                                                                                                                                                                                                                                                                                                                                                                                                                                                                                                                                                                                                                                                                                                                                                                                                                                                                                                                                                                                                                                                                                                                                                                                                                                                                                                                                                                              | JCBC SCREW M6 x 30mm      ✓ | 5   |  |
| G                                                                                                                                                                                                                                                                                                                                                                                                                                                                                                                                                                                                                                                                                                                                                                                                                                                                                                                                                                                                                                                                                                                                                                                                                                                                                                                                                                                                                                                                                                                                                                                                                                                                                                                                                                                                                                                                                                                                                                                                                                                                                                                              | JCBC SCREW M6 x 50mm        | 17  |  |
| Н                                                                                                                                                                                                                                                                                                                                                                                                                                                                                                                                                                                                                                                                                                                                                                                                                                                                                                                                                                                                                                                                                                                                                                                                                                                                                                                                                                                                                                                                                                                                                                                                                                                                                                                                                                                                                                                                                                                                                                                                                                                                                                                              | CAM NUT 15mm                | 44  |  |
| ı                                                                                                                                                                                                                                                                                                                                                                                                                                                                                                                                                                                                                                                                                                                                                                                                                                                                                                                                                                                                                                                                                                                                                                                                                                                                                                                                                                                                                                                                                                                                                                                                                                                                                                                                                                                                                                                                                                                                                                                                                                                                                                                              | DOUBLE END BOLT 7 mm        | 3   |  |
| J                                                                                                                                                                                                                                                                                                                                                                                                                                                                                                                                                                                                                                                                                                                                                                                                                                                                                                                                                                                                                                                                                                                                                                                                                                                                                                                                                                                                                                                                                                                                                                                                                                                                                                                                                                                                                                                                                                                                                                                                                                                                                                                              | WOOD DOWEL M6 x 25mm        | 58  |  |
| K                                                                                                                                                                                                                                                                                                                                                                                                                                                                                                                                                                                                                                                                                                                                                                                                                                                                                                                                                                                                                                                                                                                                                                                                                                                                                                                                                                                                                                                                                                                                                                                                                                                                                                                                                                                                                                                                                                                                                                                                                                                                                                                              | WOOD DOWEL M8 x 50mm        | 10  |  |
| L                                                                                                                                                                                                                                                                                                                                                                                                                                                                                                                                                                                                                                                                                                                                                                                                                                                                                                                                                                                                                                                                                                                                                                                                                                                                                                                                                                                                                                                                                                                                                                                                                                                                                                                                                                                                                                                                                                                                                                                                                                                                                                                              | CONTRACTFIX DOWEL 5971      | 8   |  |
| М                                                                                                                                                                                                                                                                                                                                                                                                                                                                                                                                                                                                                                                                                                                                                                                                                                                                                                                                                                                                                                                                                                                                                                                                                                                                                                                                                                                                                                                                                                                                                                                                                                                                                                                                                                                                                                                                                                                                                                                                                                                                                                                              | METAL CENTER PIPE           | 1   |  |
| N                                                                                                                                                                                                                                                                                                                                                                                                                                                                                                                                                                                                                                                                                                                                                                                                                                                                                                                                                                                                                                                                                                                                                                                                                                                                                                                                                                                                                                                                                                                                                                                                                                                                                                                                                                                                                                                                                                                                                                                                                                                                                                                              | PVC NAIL 5/8"               | 22  |  |
| 0                                                                                                                                                                                                                                                                                                                                                                                                                                                                                                                                                                                                                                                                                                                                                                                                                                                                                                                                                                                                                                                                                                                                                                                                                                                                                                                                                                                                                                                                                                                                                                                                                                                                                                                                                                                                                                                                                                                                                                                                                                                                                                                              | CAM BOLT                    | 30  |  |
| Р                                                                                                                                                                                                                                                                                                                                                                                                                                                                                                                                                                                                                                                                                                                                                                                                                                                                                                                                                                                                                                                                                                                                                                                                                                                                                                                                                                                                                                                                                                                                                                                                                                                                                                                                                                                                                                                                                                                                                                                                                                                                                                                              | CSK SCREW M4 x 38 mm        | 16  |  |
| Q                                                                                                                                                                                                                                                                                                                                                                                                                                                                                                                                                                                                                                                                                                                                                                                                                                                                                                                                                                                                                                                                                                                                                                                                                                                                                                                                                                                                                                                                                                                                                                                                                                                                                                                                                                                                                                                                                                                                                                                                                                                                                                                              | M6 ALLEN KEY                | 2   |  |
| R                                                                                                                                                                                                                                                                                                                                                                                                                                                                                                                                                                                                                                                                                                                                                                                                                                                                                                                                                                                                                                                                                                                                                                                                                                                                                                                                                                                                                                                                                                                                                                                                                                                                                                                                                                                                                                                                                                                                                                                                                                                                                                                              | CSK SCREW M3.5 x 16 mm      | 26  |  |
| S                                                                                                                                                                                                                                                                                                                                                                                                                                                                                                                                                                                                                                                                                                                                                                                                                                                                                                                                                                                                                                                                                                                                                                                                                                                                                                                                                                                                                                                                                                                                                                                                                                                                                                                                                                                                                                                                                                                                                                                                                                                                                                                              | CASTER W/O STOPPER          | 4   |  |
| Т                                                                                                                                                                                                                                                                                                                                                                                                                                                                                                                                                                                                                                                                                                                                                                                                                                                                                                                                                                                                                                                                                                                                                                                                                                                                                                                                                                                                                                                                                                                                                                                                                                                                                                                                                                                                                                                                                                                                                                                                                                                                                                                              | BACKPLY STOPPER 🐵           | 10  |  |
| U                                                                                                                                                                                                                                                                                                                                                                                                                                                                                                                                                                                                                                                                                                                                                                                                                                                                                                                                                                                                                                                                                                                                                                                                                                                                                                                                                                                                                                                                                                                                                                                                                                                                                                                                                                                                                                                                                                                                                                                                                                                                                                                              | METAL PIPE 596 mm           | 1   |  |
|                                                                                                                                                                                                                                                                                                                                                                                                                                                                                                                                                                                                                                                                                                                                                                                                                                                                                                                                                                                                                                                                                                                                                                                                                                                                                                                                                                                                                                                                                                                                                                                                                                                                                                                                                                                                                                                                                                                                                                                                                                                                                                                                |                             |     |  |