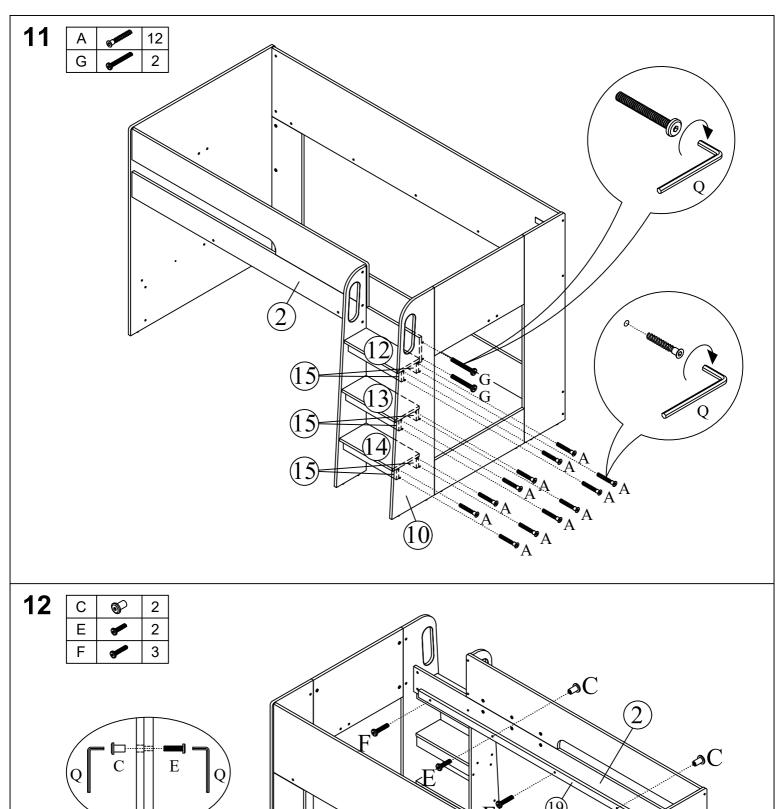

|                             |     |  |



\*\* WARNING: THE USE OF POWER TOOLS TO ASSEMBLE THIS PRODUCT WILL INVALIDATE ANY CLAIM AND MAY DAMAGE THIS PRODUCT MAKING IT UNSAFE.

\*\* You will need a screwdriver and a small mallet ( NOT provided)

Tools You Need:





Philips Head Screwdriver

Soft Head Mallet































19 A 2



**20** A 4





















**28**