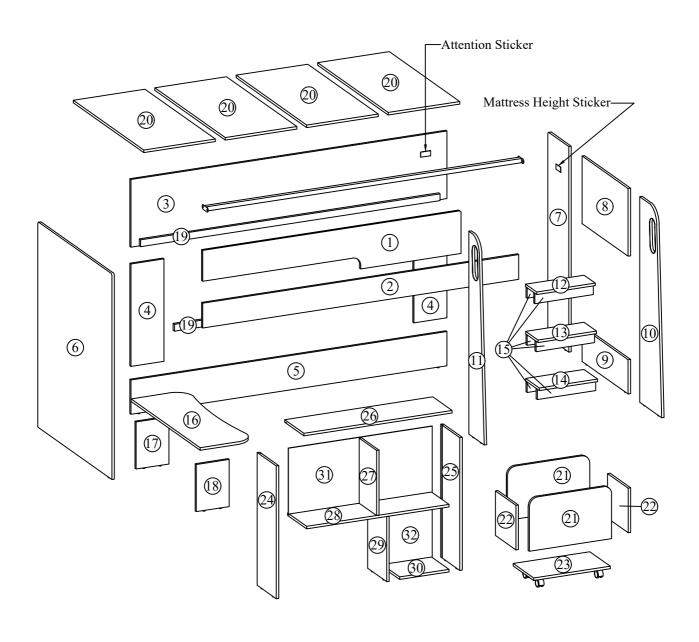

## **PARTS LIST**

### Carton 1 of 4:

|          |                              | _   |
|----------|------------------------------|-----|
| Part     | Description                  | Qty |
| 12       | 3rd Ladder Step              | 1   |
| 13       | 2nd Ladder Step              | 1   |
| 14       | 1st Ladder Step              | 1   |
| 15       | Ladder Step Support Panel    | 6   |
| 21       | Storage Panel (Front & Back) | 2   |
| 22       | Storage Panel (Left & Right) | 2   |
| 23       | Storage Bottom Panel         | 1   |
| 24       | Cabinet Left Panel           | 1   |
| 25       | Cabinet Right Panel          | 1   |
| 26       | Cabinet Top Panel            | 1   |
| 27       | Cabinet Center Panel         | 1   |
| 28       | Cabinet Shelf Panel          | 1   |
| 29       | Cabinet Support Panel        | 1   |
| 30       | Cabinet Bottom Panel         | 1   |
| Hardware |                              |     |
|          |                              |     |

### Carton 2 of 4:

| Part | Description                 | Qty |
|------|-----------------------------|-----|
| 8    | Side Panel (Right) (Upper)  | 1   |
| 9    | Side Panel (Right) (Lower)  | 1   |
| 16   | Table Top                   | 1   |
| 17   | Table Support Panel (Left)  | 1   |
| 18   | Table Support Panel (Right) | 1   |
| 20   | Base Panel                  | 4   |
| 31   | Cabinet Back Panel (Upper)  | 1   |
| 32   | Cabinet Back Panel (Lower)  | 1   |

### Carton 3 of 4:

| Part | Description               | Qty |
|------|---------------------------|-----|
| 4    | Support Panel             | 2   |
| 6    | Side Panel (Left)         | 1   |
| 7    | Side Panel (Right) (Back) | 1   |
| 10   | Ladder Side Panel (Right) | 1   |
| 11   | Ladder Side Panel (Left)  | 1   |

## Carton 4 of 4:

| Part | Description          | Qty |
|------|----------------------|-----|
| 1    | Guardrail            | 1   |
| 2    | Front Guardrail      | 1   |
| 3    | Back Guardrail       | 1   |
| 5    | Bottom Support Panel | 1   |
| 19   | Base Support Rail    | 2   |