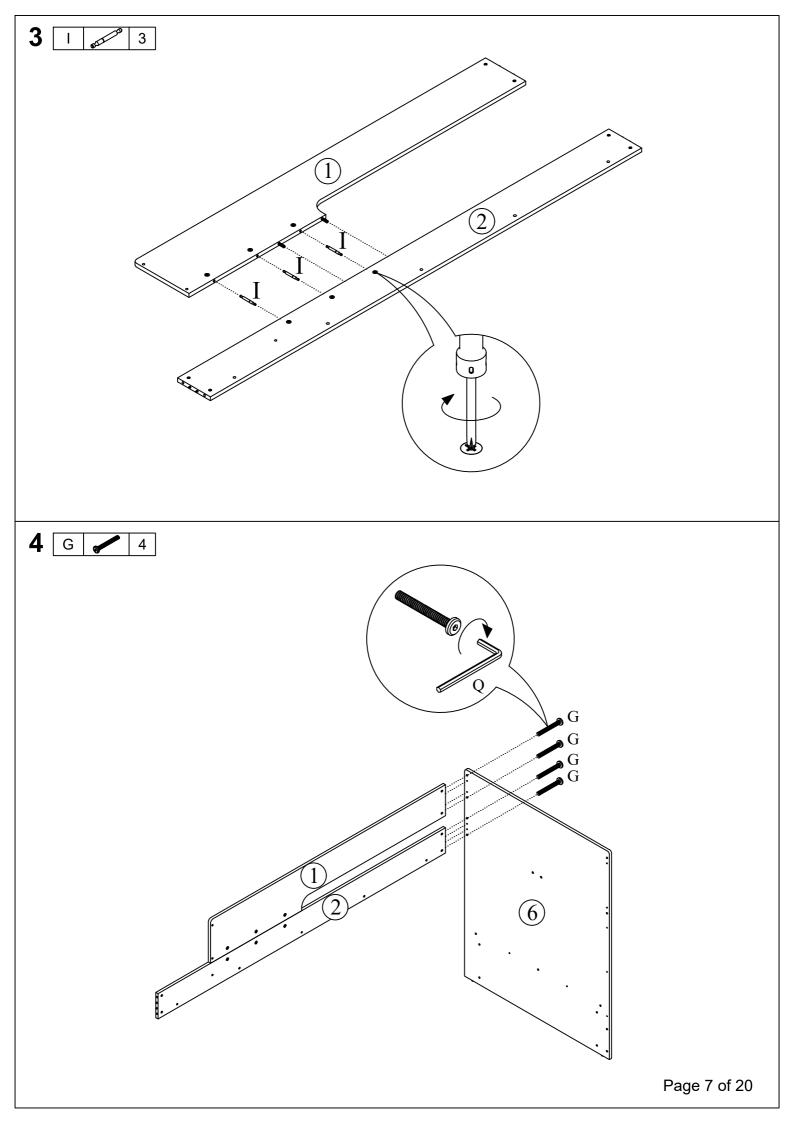

|                             |     |  |



\*\* WARNING: THE USE OF POWER TOOLS TO ASSEMBLE THIS PRODUCT WILL INVALIDATE ANY CLAIM AND MAY DAMAGE THIS PRODUCT MAKING IT UNSAFE.

\*\* You will need a screwdriver and a small mallet ( NOT provided)

Tools You Need:





Philips Head Screwdriver

Soft Head Mallet































19 A 2



**20** A 4





















**28**