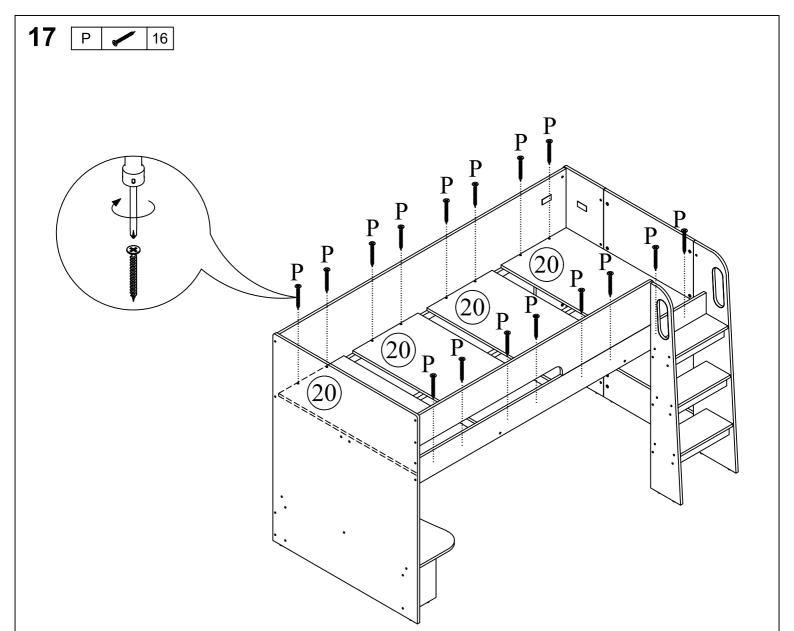

|                             |     |  |



\*\* WARNING: THE USE OF POWER TOOLS TO ASSEMBLE THIS PRODUCT WILL INVALIDATE ANY CLAIM AND MAY DAMAGE THIS PRODUCT MAKING IT UNSAFE.

\*\* You will need a screwdriver and a small mallet ( NOT provided)

Tools You Need:





Philips Head Screwdriver

Soft Head Mallet































19 A 2



**20** A 4





















**28**