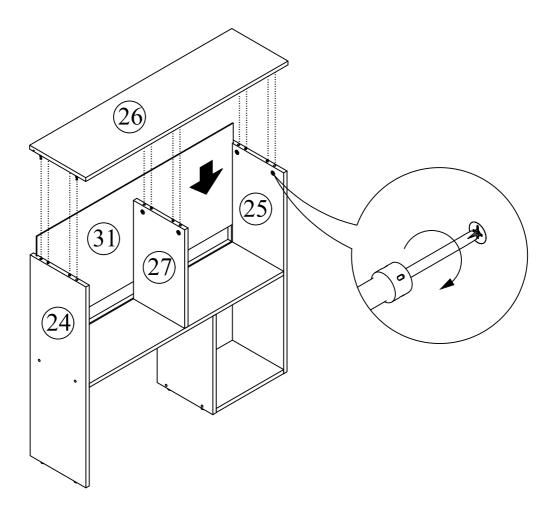

### Carton 1 of 4:

|          |                              | _   |
|----------|------------------------------|-----|
| Part     | Description                  | Qty |
| 12       | 3rd Ladder Step              | 1   |
| 13       | 2nd Ladder Step              | 1   |
| 14       | 1st Ladder Step              | 1   |
| 15       | Ladder Step Support Panel    | 6   |
| 21       | Storage Panel (Front & Back) | 2   |
| 22       | Storage Panel (Left & Right) | 2   |
| 23       | Storage Bottom Panel         | 1   |
| 24       | Cabinet Left Panel           | 1   |
| 25       | Cabinet Right Panel          | 1   |
| 26       | Cabinet Top Panel            | 1   |
| 27       | Cabinet Center Panel         | 1   |
| 28       | Cabinet Shelf Panel          | 1   |
| 29       | Cabinet Support Panel        | 1   |
| 30       | Cabinet Bottom Panel         | 1   |
| Hardware |                              |     |
|          |                              |     |

### Carton 2 of 4:

| Part | Description                 | Qty |
|------|-----------------------------|-----|
| 8    | Side Panel (Right) (Upper)  | 1   |
| 9    | Side Panel (Right) (Lower)  | 1   |
| 16   | Table Top                   | 1   |
| 17   | Table Support Panel (Left)  | 1   |
| 18   | Table Support Panel (Right) | 1   |
| 20   | Base Panel                  | 4   |
| 31   | Cabinet Back Panel (Upper)  | 1   |
| 32   | Cabinet Back Panel (Lower)  | 1   |