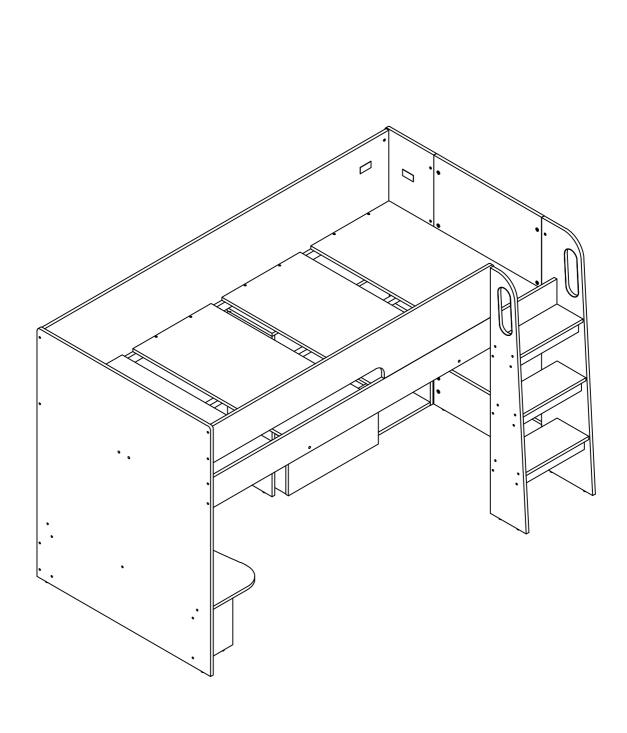

|                             |     |  |



\*\* WARNING: THE USE OF POWER TOOLS TO ASSEMBLE THIS PRODUCT WILL INVALIDATE ANY CLAIM AND MAY DAMAGE THIS PRODUCT MAKING IT UNSAFE.

\*\* You will need a screwdriver and a small mallet ( NOT provided)

Tools You Need:





Philips Head Screwdriver

Soft Head Mallet































19 A 2



**20** A 4





















**28**