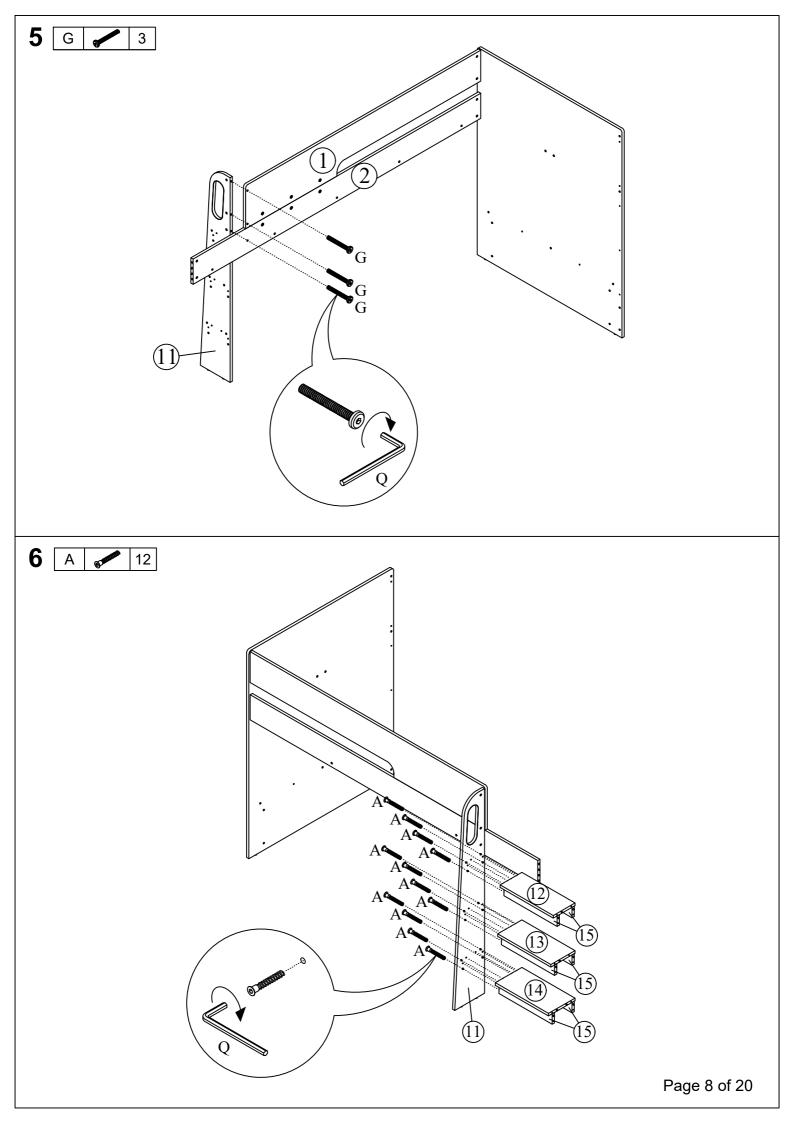

|                             |     |  |



\*\* WARNING: THE USE OF POWER TOOLS TO ASSEMBLE THIS PRODUCT WILL INVALIDATE ANY CLAIM AND MAY DAMAGE THIS PRODUCT MAKING IT UNSAFE.

\*\* You will need a screwdriver and a small mallet ( NOT provided)

Tools You Need:





Philips Head Screwdriver

Soft Head Mallet































19 A 2



**20** A 4





















**28**