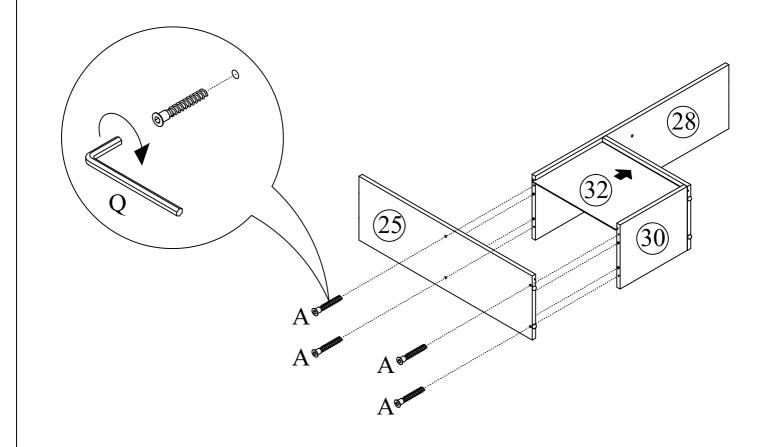

### Carton 1 of 4:

|          |                              | _   |
|----------|------------------------------|-----|
| Part     | Description                  | Qty |
| 12       | 3rd Ladder Step              | 1   |
| 13       | 2nd Ladder Step              | 1   |
| 14       | 1st Ladder Step              | 1   |
| 15       | Ladder Step Support Panel    | 6   |
| 21       | Storage Panel (Front & Back) | 2   |
| 22       | Storage Panel (Left & Right) | 2   |
| 23       | Storage Bottom Panel         | 1   |
| 24       | Cabinet Left Panel           | 1   |
| 25       | Cabinet Right Panel          | 1   |
| 26       | Cabinet Top Panel            | 1   |
| 27       | Cabinet Center Panel         | 1   |
| 28       | Cabinet Shelf Panel          | 1   |
| 29       | Cabinet Support Panel        | 1   |
| 30       | Cabinet Bottom Panel         | 1   |
| Hardware |                              |     |
|          |                              |     |

### Carton 2 of 4:

| Part | Description                 | Qty |
|------|-----------------------------|-----|
| 8    | Side Panel (Right) (Upper)  | 1   |
| 9    | Side Panel (Right) (Lower)  | 1   |
| 16   | Table Top                   | 1   |
| 17   | Table Support Panel (Left)  | 1   |
| 18   | Table Support Panel (Right) | 1   |
| 20   | Base Panel                  | 4   |
| 31   | Cabinet Back Panel (Upper)  | 1   |
| 32   | Cabinet Back Panel (Lower)  | 1   |