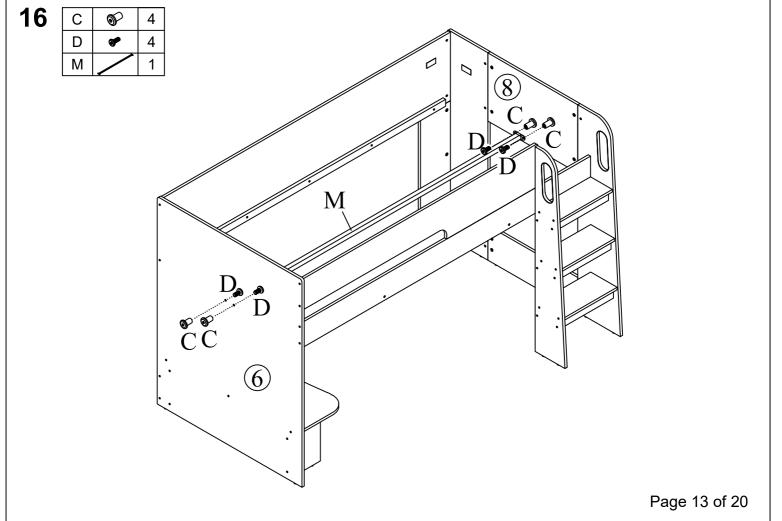

|                             |     |  |



\*\* WARNING: THE USE OF POWER TOOLS TO ASSEMBLE THIS PRODUCT WILL INVALIDATE ANY CLAIM AND MAY DAMAGE THIS PRODUCT MAKING IT UNSAFE.

\*\* You will need a screwdriver and a small mallet ( NOT provided)

Tools You Need:





Philips Head Screwdriver

Soft Head Mallet































19 A 2



**20** A 4





















**28**