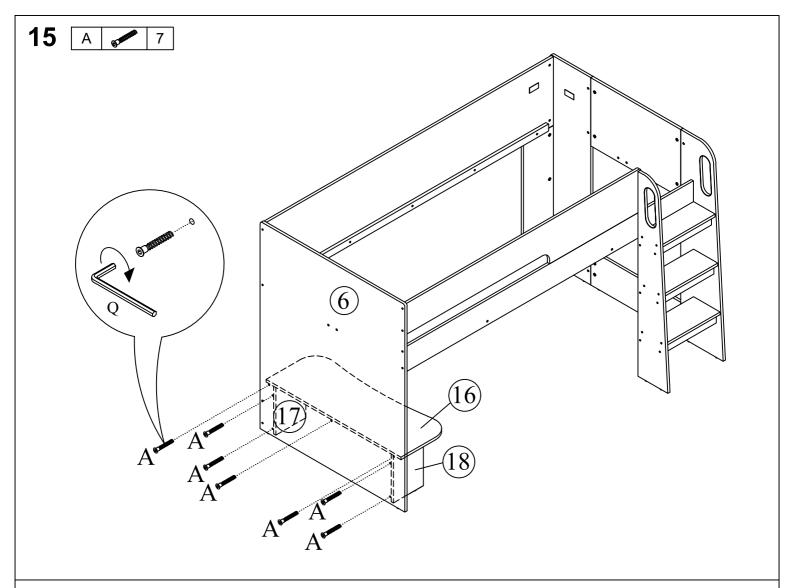

|                             |     |  |



\*\* WARNING: THE USE OF POWER TOOLS TO ASSEMBLE THIS PRODUCT WILL INVALIDATE ANY CLAIM AND MAY DAMAGE THIS PRODUCT MAKING IT UNSAFE.

\*\* You will need a screwdriver and a small mallet ( NOT provided)

Tools You Need:





Philips Head Screwdriver

Soft Head Mallet































19 A 2



**20** A 4





















**28**