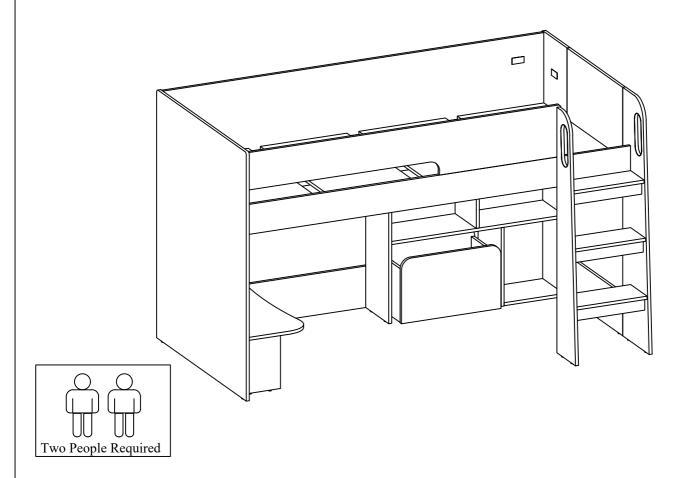

Always lift the bed with two people to reposition.

Use a soft, dry cloth to clean - do not use any detergents or chemicals.

Avoid contact with water and direct sunlight. Ventilation is necessary. **Do not place bed near heat sources**, window to keep the humidity low and prevent mould in and around the bed.