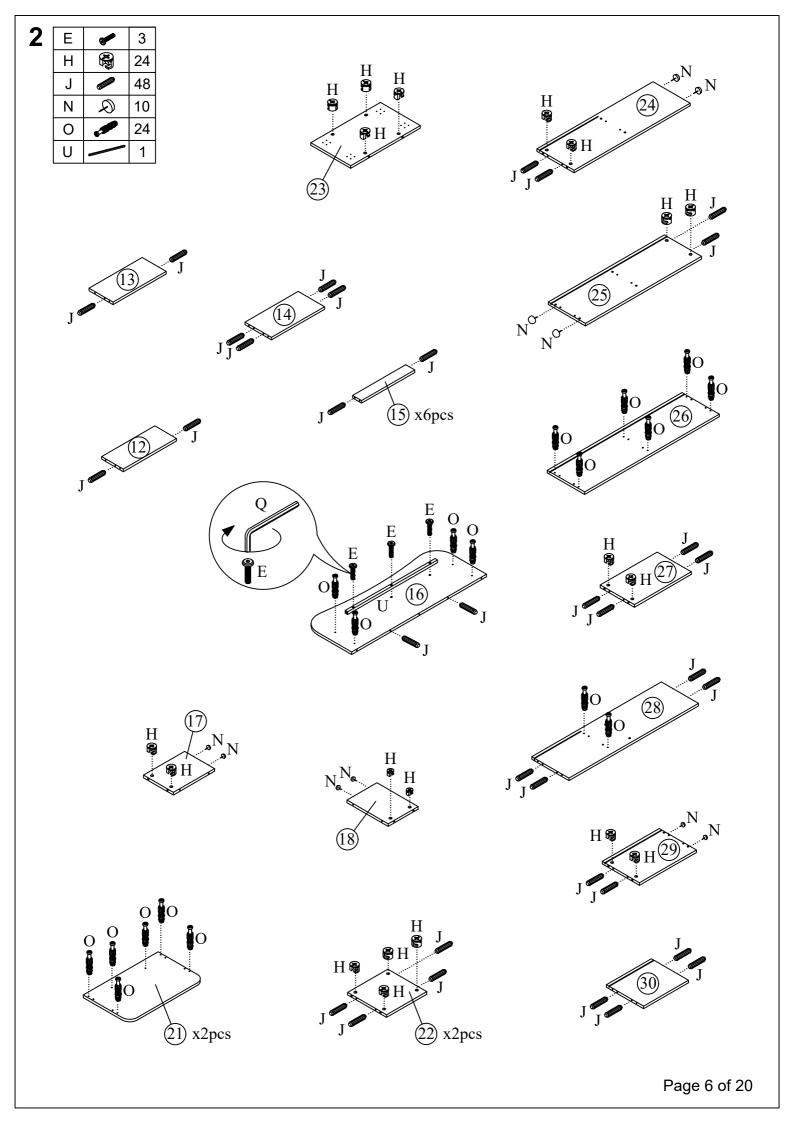

### Carton 1 of 4:

|          |                              | _   |
|----------|------------------------------|-----|
| Part     | Description                  | Qty |
| 12       | 3rd Ladder Step              | 1   |
| 13       | 2nd Ladder Step              | 1   |
| 14       | 1st Ladder Step              | 1   |
| 15       | Ladder Step Support Panel    | 6   |
| 21       | Storage Panel (Front & Back) | 2   |
| 22       | Storage Panel (Left & Right) | 2   |
| 23       | Storage Bottom Panel         | 1   |
| 24       | Cabinet Left Panel           | 1   |
| 25       | Cabinet Right Panel          | 1   |
| 26       | Cabinet Top Panel            | 1   |
| 27       | Cabinet Center Panel         | 1   |
| 28       | Cabinet Shelf Panel          | 1   |
| 29       | Cabinet Support Panel        | 1   |
| 30       | Cabinet Bottom Panel         | 1   |
| Hardware |                              |     |
|          |                              |     |

### Carton 2 of 4:

| Part | Description                 | Qty |
|------|-----------------------------|-----|
| 8    | Side Panel (Right) (Upper)  | 1   |
| 9    | Side Panel (Right) (Lower)  | 1   |
| 16   | Table Top                   | 1   |
| 17   | Table Support Panel (Left)  | 1   |
| 18   | Table Support Panel (Right) | 1   |
| 20   | Base Panel                  | 4   |
| 31   | Cabinet Back Panel (Upper)  | 1   |
| 32   | Cabinet Back Panel (Lower)  | 1   |

### Carton 3 of 4:

| Part | Description               | Qty |
|------|---------------------------|-----|
| 4    | Support Panel             | 2   |
| 6    | Side Panel (Left)         | 1   |
| 7    | Side Panel (Right) (Back) | 1   |
| 10   | Ladder Side Panel (Right) | 1   |
| 11   | Ladder Side Panel (Left)  | 1   |

## Carton 4 of 4:

| Part | Description          | Qty |
|------|----------------------|-----|
| 1    | Guardrail            | 1   |
| 2    | Front Guardrail      | 1   |
| 3    | Back Guardrail       | 1   |
| 5    | Bottom Support Panel | 1   |
| 19   | Base Support Rail    | 2   |

## HARDWARE LIST: Carton 1 of 4

| The transfer of the transfer o |                             |     |  |
|--------------------------------------------------------------------------------------------------------------------------------------------------------------------------------------------------------------------------------------------------------------------------------------------------------------------------------------------------------------------------------------------------------------------------------------------------------------------------------------------------------------------------------------------------------------------------------------------------------------------------------------------------------------------------------------------------------------------------------------------------------------------------------------------------------------------------------------------------------------------------------------------------------------------------------------------------------------------------------------------------------------------------------------------------------------------------------------------------------------------------------------------------------------------------------------------------------------------------------------------------------------------------------------------------------------------------------------------------------------------------------------------------------------------------------------------------------------------------------------------------------------------------------------------------------------------------------------------------------------------------------------------------------------------------------------------------------------------------------------------------------------------------------------------------------------------------------------------------------------------------------------------------------------------------------------------------------------------------------------------------------------------------------------------------------------------------------------------------------------------------------|-----------------------------|-----|--|
| Part                                                                                                                                                                                                                                                                                                                                                                                                                                                                                                                                                                                                                                                                                                                                                                                                                                                                                                                                                                                                                                                                                                                                                                                                                                                                                                                                                                                                                                                                                                                                                                                                                                                                                                                                                                                                                                                                                                                                                                                                                                                                                                                           | Description                 | Qty |  |
| Α                                                                                                                                                                                                                                                                                                                                                                                                                                                                                                                                                                                                                                                                                                                                                                                                                                                                                                                                                                                                                                                                                                                                                                                                                                                                                                                                                                                                                                                                                                                                                                                                                                                                                                                                                                                                                                                                                                                                                                                                                                                                                                                              | M5 x 40mm UNITAR SCREW      | 41  |  |
| В                                                                                                                                                                                                                                                                                                                                                                                                                                                                                                                                                                                                                                                                                                                                                                                                                                                                                                                                                                                                                                                                                                                                                                                                                                                                                                                                                                                                                                                                                                                                                                                                                                                                                                                                                                                                                                                                                                                                                                                                                                                                                                                              | STEEL NUT M6                | 25  |  |
| С                                                                                                                                                                                                                                                                                                                                                                                                                                                                                                                                                                                                                                                                                                                                                                                                                                                                                                                                                                                                                                                                                                                                                                                                                                                                                                                                                                                                                                                                                                                                                                                                                                                                                                                                                                                                                                                                                                                                                                                                                                                                                                                              | JCN M6                      | 9   |  |
| D                                                                                                                                                                                                                                                                                                                                                                                                                                                                                                                                                                                                                                                                                                                                                                                                                                                                                                                                                                                                                                                                                                                                                                                                                                                                                                                                                                                                                                                                                                                                                                                                                                                                                                                                                                                                                                                                                                                                                                                                                                                                                                                              | JCBC SCREW M6 x 12mm     ●  | 4   |  |
| Е                                                                                                                                                                                                                                                                                                                                                                                                                                                                                                                                                                                                                                                                                                                                                                                                                                                                                                                                                                                                                                                                                                                                                                                                                                                                                                                                                                                                                                                                                                                                                                                                                                                                                                                                                                                                                                                                                                                                                                                                                                                                                                                              | JCBC SCREW M6 x 25mm        | 8   |  |
| F                                                                                                                                                                                                                                                                                                                                                                                                                                                                                                                                                                                                                                                                                                                                                                                                                                                                                                                                                                                                                                                                                                                                                                                                                                                                                                                                                                                                                                                                                                                                                                                                                                                                                                                                                                                                                                                                                                                                                                                                                                                                                                                              | JCBC SCREW M6 x 30mm      ✓ | 5   |  |
| G                                                                                                                                                                                                                                                                                                                                                                                                                                                                                                                                                                                                                                                                                                                                                                                                                                                                                                                                                                                                                                                                                                                                                                                                                                                                                                                                                                                                                                                                                                                                                                                                                                                                                                                                                                                                                                                                                                                                                                                                                                                                                                                              | JCBC SCREW M6 x 50mm        | 17  |  |
| Н                                                                                                                                                                                                                                                                                                                                                                                                                                                                                                                                                                                                                                                                                                                                                                                                                                                                                                                                                                                                                                                                                                                                                                                                                                                                                                                                                                                                                                                                                                                                                                                                                                                                                                                                                                                                                                                                                                                                                                                                                                                                                                                              | CAM NUT 15mm                | 44  |  |
| ı                                                                                                                                                                                                                                                                                                                                                                                                                                                                                                                                                                                                                                                                                                                                                                                                                                                                                                                                                                                                                                                                                                                                                                                                                                                                                                                                                                                                                                                                                                                                                                                                                                                                                                                                                                                                                                                                                                                                                                                                                                                                                                                              | DOUBLE END BOLT 7 mm        | 3   |  |
| J                                                                                                                                                                                                                                                                                                                                                                                                                                                                                                                                                                                                                                                                                                                                                                                                                                                                                                                                                                                                                                                                                                                                                                                                                                                                                                                                                                                                                                                                                                                                                                                                                                                                                                                                                                                                                                                                                                                                                                                                                                                                                                                              | WOOD DOWEL M6 x 25mm        | 58  |  |
| K                                                                                                                                                                                                                                                                                                                                                                                                                                                                                                                                                                                                                                                                                                                                                                                                                                                                                                                                                                                                                                                                                                                                                                                                                                                                                                                                                                                                                                                                                                                                                                                                                                                                                                                                                                                                                                                                                                                                                                                                                                                                                                                              | WOOD DOWEL M8 x 50mm        | 10  |  |
| L                                                                                                                                                                                                                                                                                                                                                                                                                                                                                                                                                                                                                                                                                                                                                                                                                                                                                                                                                                                                                                                                                                                                                                                                                                                                                                                                                                                                                                                                                                                                                                                                                                                                                                                                                                                                                                                                                                                                                                                                                                                                                                                              | CONTRACTFIX DOWEL 5971      | 8   |  |
| М                                                                                                                                                                                                                                                                                                                                                                                                                                                                                                                                                                                                                                                                                                                                                                                                                                                                                                                                                                                                                                                                                                                                                                                                                                                                                                                                                                                                                                                                                                                                                                                                                                                                                                                                                                                                                                                                                                                                                                                                                                                                                                                              | METAL CENTER PIPE           | 1   |  |
| N                                                                                                                                                                                                                                                                                                                                                                                                                                                                                                                                                                                                                                                                                                                                                                                                                                                                                                                                                                                                                                                                                                                                                                                                                                                                                                                                                                                                                                                                                                                                                                                                                                                                                                                                                                                                                                                                                                                                                                                                                                                                                                                              | PVC NAIL 5/8"               | 22  |  |
| 0                                                                                                                                                                                                                                                                                                                                                                                                                                                                                                                                                                                                                                                                                                                                                                                                                                                                                                                                                                                                                                                                                                                                                                                                                                                                                                                                                                                                                                                                                                                                                                                                                                                                                                                                                                                                                                                                                                                                                                                                                                                                                                                              | CAM BOLT                    | 30  |  |
| Р                                                                                                                                                                                                                                                                                                                                                                                                                                                                                                                                                                                                                                                                                                                                                                                                                                                                                                                                                                                                                                                                                                                                                                                                                                                                                                                                                                                                                                                                                                                                                                                                                                                                                                                                                                                                                                                                                                                                                                                                                                                                                                                              | CSK SCREW M4 x 38 mm        | 16  |  |
| Q                                                                                                                                                                                                                                                                                                                                                                                                                                                                                                                                                                                                                                                                                                                                                                                                                                                                                                                                                                                                                                                                                                                                                                                                                                                                                                                                                                                                                                                                                                                                                                                                                                                                                                                                                                                                                                                                                                                                                                                                                                                                                                                              | M6 ALLEN KEY                | 2   |  |
| R                                                                                                                                                                                                                                                                                                                                                                                                                                                                                                                                                                                                                                                                                                                                                                                                                                                                                                                                                                                                                                                                                                                                                                                                                                                                                                                                                                                                                                                                                                                                                                                                                                                                                                                                                                                                                                                                                                                                                                                                                                                                                                                              | CSK SCREW M3.5 x 16 mm      | 26  |  |
| S                                                                                                                                                                                                                                                                                                                                                                                                                                                                                                                                                                                                                                                                                                                                                                                                                                                                                                                                                                                                                                                                                                                                                                                                                                                                                                                                                                                                                                                                                                                                                                                                                                                                                                                                                                                                                                                                                                                                                                                                                                                                                                                              | CASTER W/O STOPPER          | 4   |  |
| Т                                                                                                                                                                                                                                                                                                                                                                                                                                                                                                                                                                                                                                                                                                                                                                                                                                                                                                                                                                                                                                                                                                                                                                                                                                                                                                                                                                                                                                                                                                                                                                                                                                                                                                                                                                                                                                                                                                                                                                                                                                                                                                                              | BACKPLY STOPPER 🐵           | 10  |  |
| U                                                                                                                                                                                                                                                                                                                                                                                                                                                                                                                                                                                                                                                                                                                                                                                                                                                                                                                                                                                                                                                                                                                                                                                                                                                                                                                                                                                                                                                                                                                                                                                                                                                                                                                                                                                                                                                                                                                                                                                                                                                                                                                              | METAL PIPE 596 mm           | 1   |  |
|                                                                                                                                                                                                                                                                                                                                                                                                                                                                                                                                                                                                                                                                                                                                                                                                                                                                                                                                                                                                                                                                                                                                                                                                                                                                                                                                                                                                                                                                                                                                                                                                                                                                                                                                                                                                                                                                                                                                                                                                                                                                                                                                |                             |     |  |