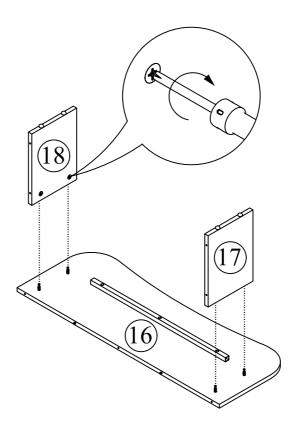

|                             |     |  |



\*\* WARNING: THE USE OF POWER TOOLS TO ASSEMBLE THIS PRODUCT WILL INVALIDATE ANY CLAIM AND MAY DAMAGE THIS PRODUCT MAKING IT UNSAFE.

\*\* You will need a screwdriver and a small mallet ( NOT provided)

Tools You Need:





Philips Head Screwdriver

Soft Head Mallet































19 A 2



**20** A 4





















**28**