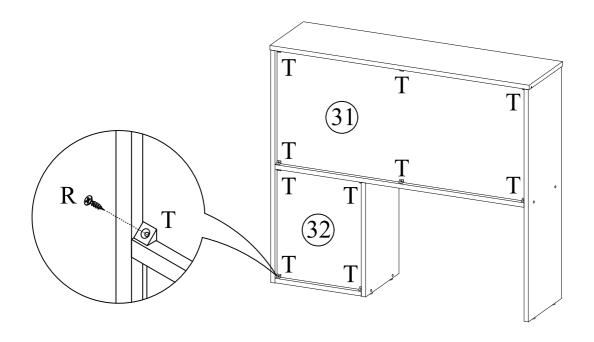

### Carton 2 of 4:

| Part | Description                 | Qty |
|------|-----------------------------|-----|
| 8    | Side Panel (Right) (Upper)  | 1   |
| 9    | Side Panel (Right) (Lower)  | 1   |
| 16   | Table Top                   | 1   |
| 17   | Table Support Panel (Left)  | 1   |
| 18   | Table Support Panel (Right) | 1   |
| 20   | Base Panel                  | 4   |
| 31   | Cabinet Back Panel (Upper)  | 1   |
| 32   | Cabinet Back Panel (Lower)  | 1   |

## HARDWARE LIST: Carton 1 of 4

| The transfer of the transfer o |                             |     |  |
|--------------------------------------------------------------------------------------------------------------------------------------------------------------------------------------------------------------------------------------------------------------------------------------------------------------------------------------------------------------------------------------------------------------------------------------------------------------------------------------------------------------------------------------------------------------------------------------------------------------------------------------------------------------------------------------------------------------------------------------------------------------------------------------------------------------------------------------------------------------------------------------------------------------------------------------------------------------------------------------------------------------------------------------------------------------------------------------------------------------------------------------------------------------------------------------------------------------------------------------------------------------------------------------------------------------------------------------------------------------------------------------------------------------------------------------------------------------------------------------------------------------------------------------------------------------------------------------------------------------------------------------------------------------------------------------------------------------------------------------------------------------------------------------------------------------------------------------------------------------------------------------------------------------------------------------------------------------------------------------------------------------------------------------------------------------------------------------------------------------------------------|-----------------------------|-----|--|
| Part                                                                                                                                                                                                                                                                                                                                                                                                                                                                                                                                                                                                                                                                                                                                                                                                                                                                                                                                                                                                                                                                                                                                                                                                                                                                                                                                                                                                                                                                                                                                                                                                                                                                                                                                                                                                                                                                                                                                                                                                                                                                                                                           | Description                 | Qty |  |
| Α                                                                                                                                                                                                                                                                                                                                                                                                                                                                                                                                                                                                                                                                                                                                                                                                                                                                                                                                                                                                                                                                                                                                                                                                                                                                                                                                                                                                                                                                                                                                                                                                                                                                                                                                                                                                                                                                                                                                                                                                                                                                                                                              | M5 x 40mm UNITAR SCREW      | 41  |  |
| В                                                                                                                                                                                                                                                                                                                                                                                                                                                                                                                                                                                                                                                                                                                                                                                                                                                                                                                                                                                                                                                                                                                                                                                                                                                                                                                                                                                                                                                                                                                                                                                                                                                                                                                                                                                                                                                                                                                                                                                                                                                                                                                              | STEEL NUT M6                | 25  |  |
| С                                                                                                                                                                                                                                                                                                                                                                                                                                                                                                                                                                                                                                                                                                                                                                                                                                                                                                                                                                                                                                                                                                                                                                                                                                                                                                                                                                                                                                                                                                                                                                                                                                                                                                                                                                                                                                                                                                                                                                                                                                                                                                                              | JCN M6                      | 9   |  |
| D                                                                                                                                                                                                                                                                                                                                                                                                                                                                                                                                                                                                                                                                                                                                                                                                                                                                                                                                                                                                                                                                                                                                                                                                                                                                                                                                                                                                                                                                                                                                                                                                                                                                                                                                                                                                                                                                                                                                                                                                                                                                                                                              | JCBC SCREW M6 x 12mm     ●  | 4   |  |
| Е                                                                                                                                                                                                                                                                                                                                                                                                                                                                                                                                                                                                                                                                                                                                                                                                                                                                                                                                                                                                                                                                                                                                                                                                                                                                                                                                                                                                                                                                                                                                                                                                                                                                                                                                                                                                                                                                                                                                                                                                                                                                                                                              | JCBC SCREW M6 x 25mm        | 8   |  |
| F                                                                                                                                                                                                                                                                                                                                                                                                                                                                                                                                                                                                                                                                                                                                                                                                                                                                                                                                                                                                                                                                                                                                                                                                                                                                                                                                                                                                                                                                                                                                                                                                                                                                                                                                                                                                                                                                                                                                                                                                                                                                                                                              | JCBC SCREW M6 x 30mm      ✓ | 5   |  |
| G                                                                                                                                                                                                                                                                                                                                                                                                                                                                                                                                                                                                                                                                                                                                                                                                                                                                                                                                                                                                                                                                                                                                                                                                                                                                                                                                                                                                                                                                                                                                                                                                                                                                                                                                                                                                                                                                                                                                                                                                                                                                                                                              | JCBC SCREW M6 x 50mm        | 17  |  |
| Н                                                                                                                                                                                                                                                                                                                                                                                                                                                                                                                                                                                                                                                                                                                                                                                                                                                                                                                                                                                                                                                                                                                                                                                                                                                                                                                                                                                                                                                                                                                                                                                                                                                                                                                                                                                                                                                                                                                                                                                                                                                                                                                              | CAM NUT 15mm                | 44  |  |
| ı                                                                                                                                                                                                                                                                                                                                                                                                                                                                                                                                                                                                                                                                                                                                                                                                                                                                                                                                                                                                                                                                                                                                                                                                                                                                                                                                                                                                                                                                                                                                                                                                                                                                                                                                                                                                                                                                                                                                                                                                                                                                                                                              | DOUBLE END BOLT 7 mm        | 3   |  |
| J                                                                                                                                                                                                                                                                                                                                                                                                                                                                                                                                                                                                                                                                                                                                                                                                                                                                                                                                                                                                                                                                                                                                                                                                                                                                                                                                                                                                                                                                                                                                                                                                                                                                                                                                                                                                                                                                                                                                                                                                                                                                                                                              | WOOD DOWEL M6 x 25mm        | 58  |  |
| K                                                                                                                                                                                                                                                                                                                                                                                                                                                                                                                                                                                                                                                                                                                                                                                                                                                                                                                                                                                                                                                                                                                                                                                                                                                                                                                                                                                                                                                                                                                                                                                                                                                                                                                                                                                                                                                                                                                                                                                                                                                                                                                              | WOOD DOWEL M8 x 50mm        | 10  |  |
| L                                                                                                                                                                                                                                                                                                                                                                                                                                                                                                                                                                                                                                                                                                                                                                                                                                                                                                                                                                                                                                                                                                                                                                                                                                                                                                                                                                                                                                                                                                                                                                                                                                                                                                                                                                                                                                                                                                                                                                                                                                                                                                                              | CONTRACTFIX DOWEL 5971      | 8   |  |
| М                                                                                                                                                                                                                                                                                                                                                                                                                                                                                                                                                                                                                                                                                                                                                                                                                                                                                                                                                                                                                                                                                                                                                                                                                                                                                                                                                                                                                                                                                                                                                                                                                                                                                                                                                                                                                                                                                                                                                                                                                                                                                                                              | METAL CENTER PIPE           | 1   |  |
| N                                                                                                                                                                                                                                                                                                                                                                                                                                                                                                                                                                                                                                                                                                                                                                                                                                                                                                                                                                                                                                                                                                                                                                                                                                                                                                                                                                                                                                                                                                                                                                                                                                                                                                                                                                                                                                                                                                                                                                                                                                                                                                                              | PVC NAIL 5/8"               | 22  |  |
| 0                                                                                                                                                                                                                                                                                                                                                                                                                                                                                                                                                                                                                                                                                                                                                                                                                                                                                                                                                                                                                                                                                                                                                                                                                                                                                                                                                                                                                                                                                                                                                                                                                                                                                                                                                                                                                                                                                                                                                                                                                                                                                                                              | CAM BOLT                    | 30  |  |
| Р                                                                                                                                                                                                                                                                                                                                                                                                                                                                                                                                                                                                                                                                                                                                                                                                                                                                                                                                                                                                                                                                                                                                                                                                                                                                                                                                                                                                                                                                                                                                                                                                                                                                                                                                                                                                                                                                                                                                                                                                                                                                                                                              | CSK SCREW M4 x 38 mm        | 16  |  |
| Q                                                                                                                                                                                                                                                                                                                                                                                                                                                                                                                                                                                                                                                                                                                                                                                                                                                                                                                                                                                                                                                                                                                                                                                                                                                                                                                                                                                                                                                                                                                                                                                                                                                                                                                                                                                                                                                                                                                                                                                                                                                                                                                              | M6 ALLEN KEY                | 2   |  |
| R                                                                                                                                                                                                                                                                                                                                                                                                                                                                                                                                                                                                                                                                                                                                                                                                                                                                                                                                                                                                                                                                                                                                                                                                                                                                                                                                                                                                                                                                                                                                                                                                                                                                                                                                                                                                                                                                                                                                                                                                                                                                                                                              | CSK SCREW M3.5 x 16 mm      | 26  |  |
| S                                                                                                                                                                                                                                                                                                                                                                                                                                                                                                                                                                                                                                                                                                                                                                                                                                                                                                                                                                                                                                                                                                                                                                                                                                                                                                                                                                                                                                                                                                                                                                                                                                                                                                                                                                                                                                                                                                                                                                                                                                                                                                                              | CASTER W/O STOPPER          | 4   |  |
| Т                                                                                                                                                                                                                                                                                                                                                                                                                                                                                                                                                                                                                                                                                                                                                                                                                                                                                                                                                                                                                                                                                                                                                                                                                                                                                                                                                                                                                                                                                                                                                                                                                                                                                                                                                                                                                                                                                                                                                                                                                                                                                                                              | BACKPLY STOPPER 🐵           | 10  |  |
| U                                                                                                                                                                                                                                                                                                                                                                                                                                                                                                                                                                                                                                                                                                                                                                                                                                                                                                                                                                                                                                                                                                                                                                                                                                                                                                                                                                                                                                                                                                                                                                                                                                                                                                                                                                                                                                                                                                                                                                                                                                                                                                                              | METAL PIPE 596 mm           | 1   |  |
|                                                                                                                                                                                                                                                                                                                                                                                                                                                                                                                                                                                                                                                                                                                                                                                                                                                                                                                                                                                                                                                                                                                                                                                                                                                                                                                                                                                                                                                                                                                                                                                                                                                                                                                                                                                                                                                                                                                                                                                                                                                                                                                                |                             |     |  |