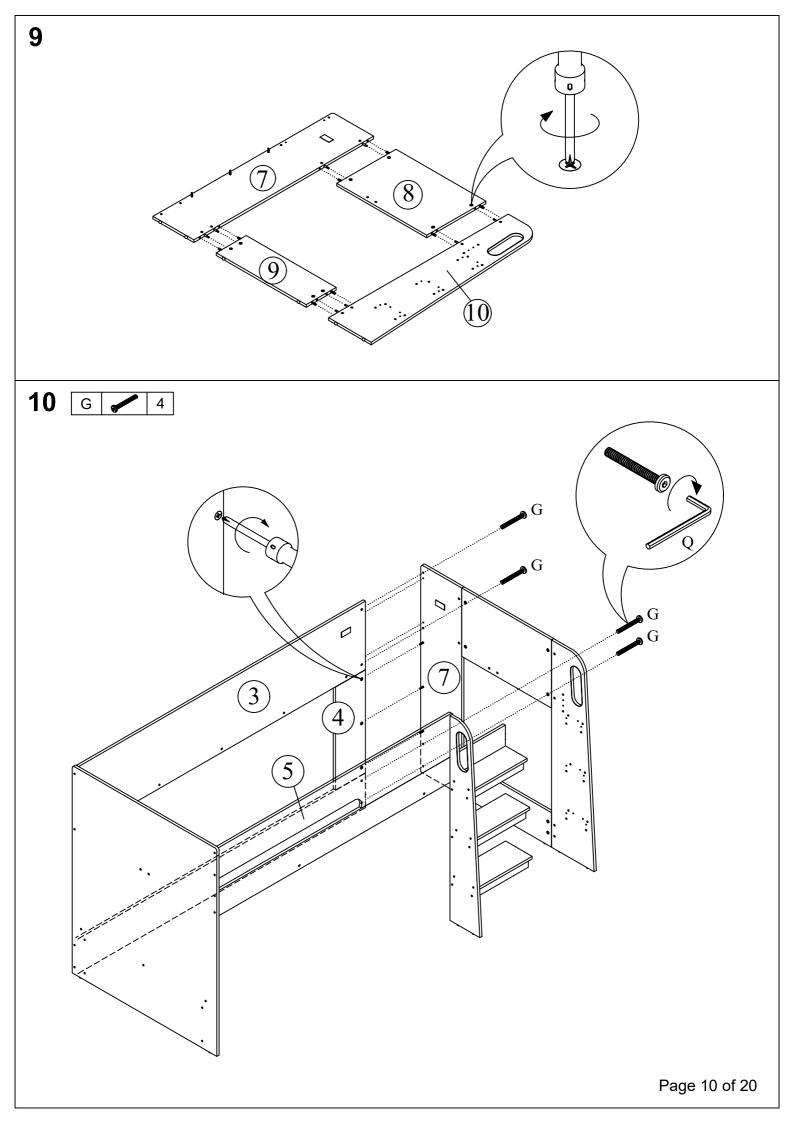

|                             |     |  |



\*\* WARNING: THE USE OF POWER TOOLS TO ASSEMBLE THIS PRODUCT WILL INVALIDATE ANY CLAIM AND MAY DAMAGE THIS PRODUCT MAKING IT UNSAFE.

\*\* You will need a screwdriver and a small mallet ( NOT provided)

Tools You Need:





Philips Head Screwdriver

Soft Head Mallet































19 A 2



**20** A 4





















**28**