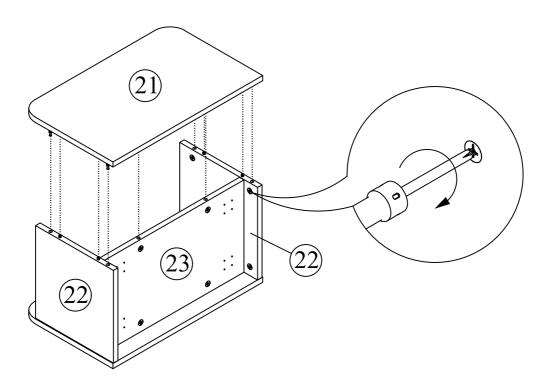

### Carton 1 of 4:

|          |                              | _   |
|----------|------------------------------|-----|
| Part     | Description                  | Qty |
| 12       | 3rd Ladder Step              | 1   |
| 13       | 2nd Ladder Step              | 1   |
| 14       | 1st Ladder Step              | 1   |
| 15       | Ladder Step Support Panel    | 6   |
| 21       | Storage Panel (Front & Back) | 2   |
| 22       | Storage Panel (Left & Right) | 2   |
| 23       | Storage Bottom Panel         | 1   |
| 24       | Cabinet Left Panel           | 1   |
| 25       | Cabinet Right Panel          | 1   |
| 26       | Cabinet Top Panel            | 1   |
| 27       | Cabinet Center Panel         | 1   |
| 28       | Cabinet Shelf Panel          | 1   |
| 29       | Cabinet Support Panel        | 1   |
| 30       | Cabinet Bottom Panel         | 1   |
| Hardware |                              |     |
|          |                              |     |

### Carton 2 of 4:

| Part | Description                 | Qty |
|------|-----------------------------|-----|
| 8    | Side Panel (Right) (Upper)  | 1   |
| 9    | Side Panel (Right) (Lower)  | 1   |
| 16   | Table Top                   | 1   |
| 17   | Table Support Panel (Left)  | 1   |
| 18   | Table Support Panel (Right) | 1   |
| 20   | Base Panel                  | 4   |
| 31   | Cabinet Back Panel (Upper)  | 1   |
| 32   | Cabinet Back Panel (Lower)  | 1   |