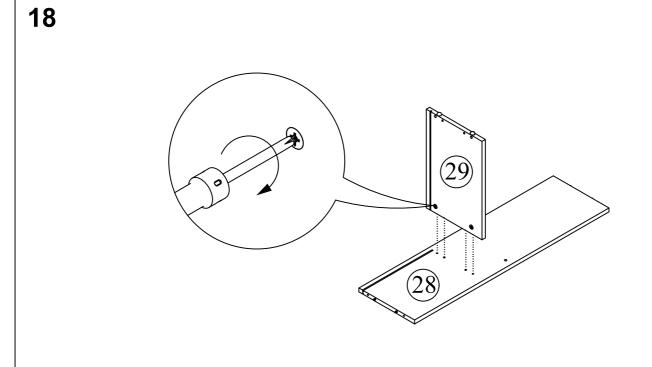

|                             |     |  |



\*\* WARNING: THE USE OF POWER TOOLS TO ASSEMBLE THIS PRODUCT WILL INVALIDATE ANY CLAIM AND MAY DAMAGE THIS PRODUCT MAKING IT UNSAFE.

\*\* You will need a screwdriver and a small mallet ( NOT provided)

Tools You Need:





Philips Head Screwdriver

Soft Head Mallet































19 A 2



**20** A 4





















**28**