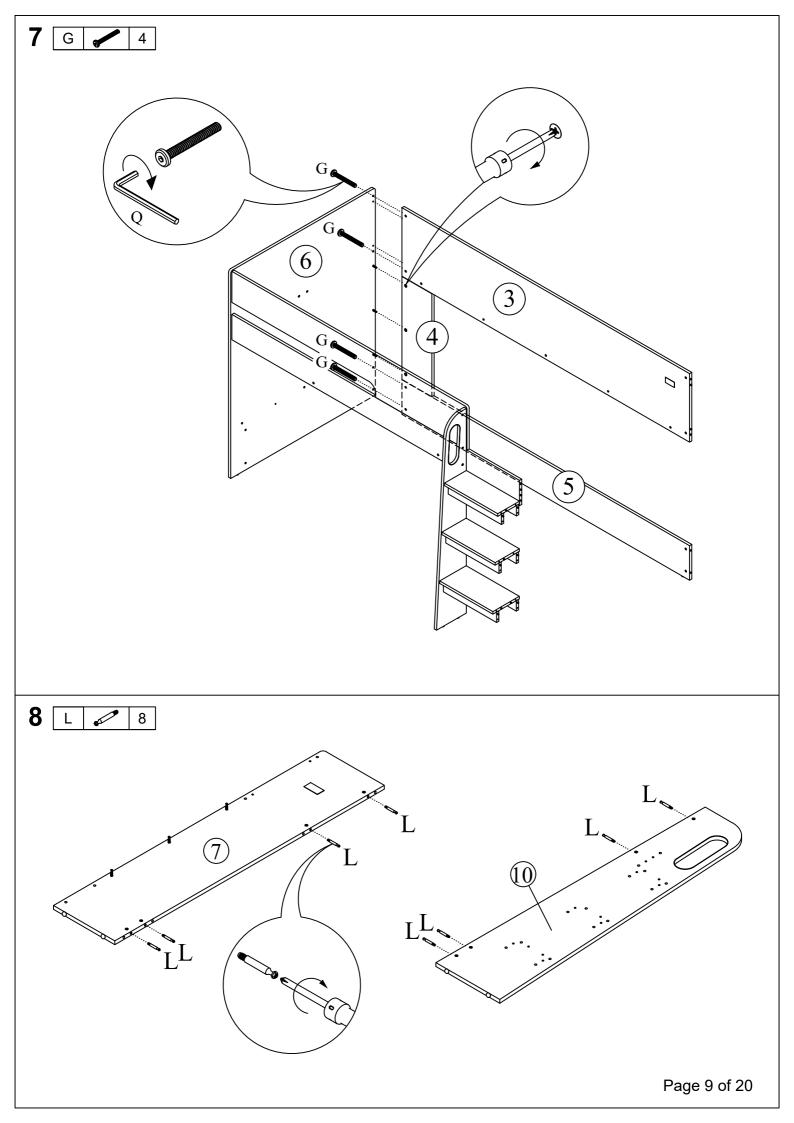

|                             |     |  |



\*\* WARNING: THE USE OF POWER TOOLS TO ASSEMBLE THIS PRODUCT WILL INVALIDATE ANY CLAIM AND MAY DAMAGE THIS PRODUCT MAKING IT UNSAFE.

\*\* You will need a screwdriver and a small mallet ( NOT provided)

Tools You Need:





Philips Head Screwdriver

Soft Head Mallet































19 A 2



**20** A 4





















**28**