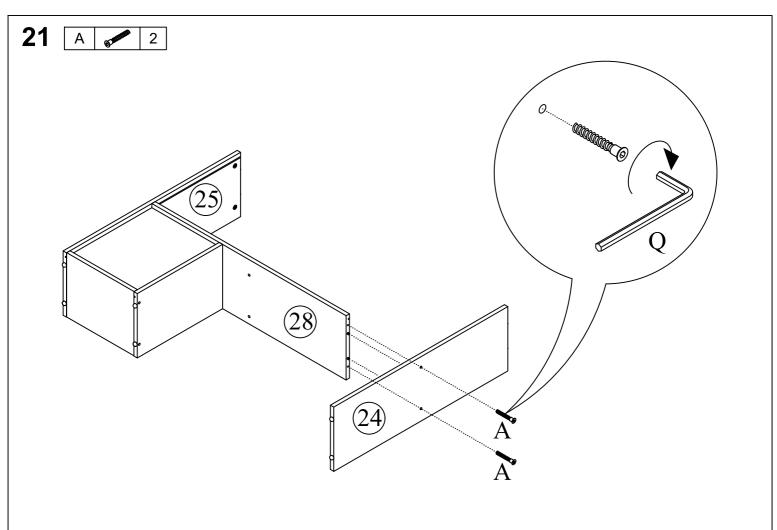

### Carton 1 of 4:

|          |                              | _   |
|----------|------------------------------|-----|
| Part     | Description                  | Qty |
| 12       | 3rd Ladder Step              | 1   |
| 13       | 2nd Ladder Step              | 1   |
| 14       | 1st Ladder Step              | 1   |
| 15       | Ladder Step Support Panel    | 6   |
| 21       | Storage Panel (Front & Back) | 2   |
| 22       | Storage Panel (Left & Right) | 2   |
| 23       | Storage Bottom Panel         | 1   |
| 24       | Cabinet Left Panel           | 1   |
| 25       | Cabinet Right Panel          | 1   |
| 26       | Cabinet Top Panel            | 1   |
| 27       | Cabinet Center Panel         | 1   |
| 28       | Cabinet Shelf Panel          | 1   |
| 29       | Cabinet Support Panel        | 1   |
| 30       | Cabinet Bottom Panel         | 1   |
| Hardware |                              |     |
|          |                              |     |

### Carton 3 of 4:

| Part | Description               | Qty |
|------|---------------------------|-----|
| 4    | Support Panel             | 2   |
| 6    | Side Panel (Left)         | 1   |
| 7    | Side Panel (Right) (Back) | 1   |
| 10   | Ladder Side Panel (Right) | 1   |
| 11   | Ladder Side Panel (Left)  | 1   |