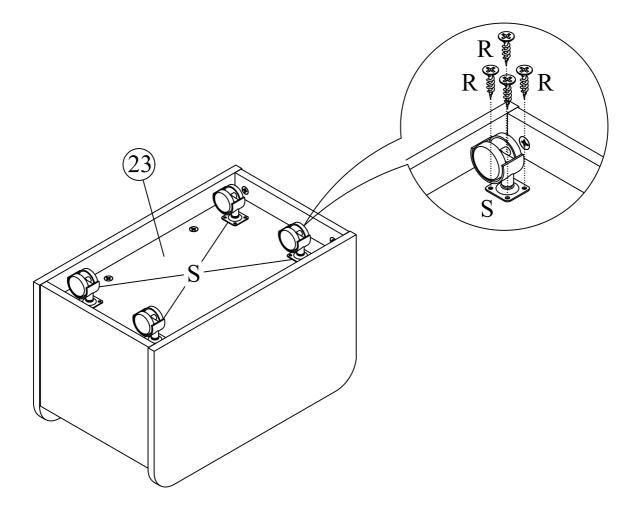

## HARDWARE LIST: Carton 1 of 4

| The transfer of the transfer o |                             |     |  |
|--------------------------------------------------------------------------------------------------------------------------------------------------------------------------------------------------------------------------------------------------------------------------------------------------------------------------------------------------------------------------------------------------------------------------------------------------------------------------------------------------------------------------------------------------------------------------------------------------------------------------------------------------------------------------------------------------------------------------------------------------------------------------------------------------------------------------------------------------------------------------------------------------------------------------------------------------------------------------------------------------------------------------------------------------------------------------------------------------------------------------------------------------------------------------------------------------------------------------------------------------------------------------------------------------------------------------------------------------------------------------------------------------------------------------------------------------------------------------------------------------------------------------------------------------------------------------------------------------------------------------------------------------------------------------------------------------------------------------------------------------------------------------------------------------------------------------------------------------------------------------------------------------------------------------------------------------------------------------------------------------------------------------------------------------------------------------------------------------------------------------------|-----------------------------|-----|--|
| Part                                                                                                                                                                                                                                                                                                                                                                                                                                                                                                                                                                                                                                                                                                                                                                                                                                                                                                                                                                                                                                                                                                                                                                                                                                                                                                                                                                                                                                                                                                                                                                                                                                                                                                                                                                                                                                                                                                                                                                                                                                                                                                                           | Description                 | Qty |  |
| Α                                                                                                                                                                                                                                                                                                                                                                                                                                                                                                                                                                                                                                                                                                                                                                                                                                                                                                                                                                                                                                                                                                                                                                                                                                                                                                                                                                                                                                                                                                                                                                                                                                                                                                                                                                                                                                                                                                                                                                                                                                                                                                                              | M5 x 40mm UNITAR SCREW      | 41  |  |
| В                                                                                                                                                                                                                                                                                                                                                                                                                                                                                                                                                                                                                                                                                                                                                                                                                                                                                                                                                                                                                                                                                                                                                                                                                                                                                                                                                                                                                                                                                                                                                                                                                                                                                                                                                                                                                                                                                                                                                                                                                                                                                                                              | STEEL NUT M6                | 25  |  |
| С                                                                                                                                                                                                                                                                                                                                                                                                                                                                                                                                                                                                                                                                                                                                                                                                                                                                                                                                                                                                                                                                                                                                                                                                                                                                                                                                                                                                                                                                                                                                                                                                                                                                                                                                                                                                                                                                                                                                                                                                                                                                                                                              | JCN M6                      | 9   |  |
| D                                                                                                                                                                                                                                                                                                                                                                                                                                                                                                                                                                                                                                                                                                                                                                                                                                                                                                                                                                                                                                                                                                                                                                                                                                                                                                                                                                                                                                                                                                                                                                                                                                                                                                                                                                                                                                                                                                                                                                                                                                                                                                                              | JCBC SCREW M6 x 12mm     ●  | 4   |  |
| Е                                                                                                                                                                                                                                                                                                                                                                                                                                                                                                                                                                                                                                                                                                                                                                                                                                                                                                                                                                                                                                                                                                                                                                                                                                                                                                                                                                                                                                                                                                                                                                                                                                                                                                                                                                                                                                                                                                                                                                                                                                                                                                                              | JCBC SCREW M6 x 25mm        | 8   |  |
| F                                                                                                                                                                                                                                                                                                                                                                                                                                                                                                                                                                                                                                                                                                                                                                                                                                                                                                                                                                                                                                                                                                                                                                                                                                                                                                                                                                                                                                                                                                                                                                                                                                                                                                                                                                                                                                                                                                                                                                                                                                                                                                                              | JCBC SCREW M6 x 30mm      ✓ | 5   |  |
| G                                                                                                                                                                                                                                                                                                                                                                                                                                                                                                                                                                                                                                                                                                                                                                                                                                                                                                                                                                                                                                                                                                                                                                                                                                                                                                                                                                                                                                                                                                                                                                                                                                                                                                                                                                                                                                                                                                                                                                                                                                                                                                                              | JCBC SCREW M6 x 50mm        | 17  |  |
| Н                                                                                                                                                                                                                                                                                                                                                                                                                                                                                                                                                                                                                                                                                                                                                                                                                                                                                                                                                                                                                                                                                                                                                                                                                                                                                                                                                                                                                                                                                                                                                                                                                                                                                                                                                                                                                                                                                                                                                                                                                                                                                                                              | CAM NUT 15mm                | 44  |  |
| ı                                                                                                                                                                                                                                                                                                                                                                                                                                                                                                                                                                                                                                                                                                                                                                                                                                                                                                                                                                                                                                                                                                                                                                                                                                                                                                                                                                                                                                                                                                                                                                                                                                                                                                                                                                                                                                                                                                                                                                                                                                                                                                                              | DOUBLE END BOLT 7 mm        | 3   |  |
| J                                                                                                                                                                                                                                                                                                                                                                                                                                                                                                                                                                                                                                                                                                                                                                                                                                                                                                                                                                                                                                                                                                                                                                                                                                                                                                                                                                                                                                                                                                                                                                                                                                                                                                                                                                                                                                                                                                                                                                                                                                                                                                                              | WOOD DOWEL M6 x 25mm        | 58  |  |
| K                                                                                                                                                                                                                                                                                                                                                                                                                                                                                                                                                                                                                                                                                                                                                                                                                                                                                                                                                                                                                                                                                                                                                                                                                                                                                                                                                                                                                                                                                                                                                                                                                                                                                                                                                                                                                                                                                                                                                                                                                                                                                                                              | WOOD DOWEL M8 x 50mm        | 10  |  |
| L                                                                                                                                                                                                                                                                                                                                                                                                                                                                                                                                                                                                                                                                                                                                                                                                                                                                                                                                                                                                                                                                                                                                                                                                                                                                                                                                                                                                                                                                                                                                                                                                                                                                                                                                                                                                                                                                                                                                                                                                                                                                                                                              | CONTRACTFIX DOWEL 5971      | 8   |  |
| М                                                                                                                                                                                                                                                                                                                                                                                                                                                                                                                                                                                                                                                                                                                                                                                                                                                                                                                                                                                                                                                                                                                                                                                                                                                                                                                                                                                                                                                                                                                                                                                                                                                                                                                                                                                                                                                                                                                                                                                                                                                                                                                              | METAL CENTER PIPE           | 1   |  |
| N                                                                                                                                                                                                                                                                                                                                                                                                                                                                                                                                                                                                                                                                                                                                                                                                                                                                                                                                                                                                                                                                                                                                                                                                                                                                                                                                                                                                                                                                                                                                                                                                                                                                                                                                                                                                                                                                                                                                                                                                                                                                                                                              | PVC NAIL 5/8"               | 22  |  |
| 0                                                                                                                                                                                                                                                                                                                                                                                                                                                                                                                                                                                                                                                                                                                                                                                                                                                                                                                                                                                                                                                                                                                                                                                                                                                                                                                                                                                                                                                                                                                                                                                                                                                                                                                                                                                                                                                                                                                                                                                                                                                                                                                              | CAM BOLT                    | 30  |  |
| Р                                                                                                                                                                                                                                                                                                                                                                                                                                                                                                                                                                                                                                                                                                                                                                                                                                                                                                                                                                                                                                                                                                                                                                                                                                                                                                                                                                                                                                                                                                                                                                                                                                                                                                                                                                                                                                                                                                                                                                                                                                                                                                                              | CSK SCREW M4 x 38 mm        | 16  |  |
| Q                                                                                                                                                                                                                                                                                                                                                                                                                                                                                                                                                                                                                                                                                                                                                                                                                                                                                                                                                                                                                                                                                                                                                                                                                                                                                                                                                                                                                                                                                                                                                                                                                                                                                                                                                                                                                                                                                                                                                                                                                                                                                                                              | M6 ALLEN KEY                | 2   |  |
| R                                                                                                                                                                                                                                                                                                                                                                                                                                                                                                                                                                                                                                                                                                                                                                                                                                                                                                                                                                                                                                                                                                                                                                                                                                                                                                                                                                                                                                                                                                                                                                                                                                                                                                                                                                                                                                                                                                                                                                                                                                                                                                                              | CSK SCREW M3.5 x 16 mm      | 26  |  |
| S                                                                                                                                                                                                                                                                                                                                                                                                                                                                                                                                                                                                                                                                                                                                                                                                                                                                                                                                                                                                                                                                                                                                                                                                                                                                                                                                                                                                                                                                                                                                                                                                                                                                                                                                                                                                                                                                                                                                                                                                                                                                                                                              | CASTER W/O STOPPER          | 4   |  |
| Т                                                                                                                                                                                                                                                                                                                                                                                                                                                                                                                                                                                                                                                                                                                                                                                                                                                                                                                                                                                                                                                                                                                                                                                                                                                                                                                                                                                                                                                                                                                                                                                                                                                                                                                                                                                                                                                                                                                                                                                                                                                                                                                              | BACKPLY STOPPER 🐵           | 10  |  |
| U                                                                                                                                                                                                                                                                                                                                                                                                                                                                                                                                                                                                                                                                                                                                                                                                                                                                                                                                                                                                                                                                                                                                                                                                                                                                                                                                                                                                                                                                                                                                                                                                                                                                                                                                                                                                                                                                                                                                                                                                                                                                                                                              | METAL PIPE 596 mm           | 1   |  |
|                                                                                                                                                                                                                                                                                                                                                                                                                                                                                                                                                                                                                                                                                                                                                                                                                                                                                                                                                                                                                                                                                                                                                                                                                                                                                                                                                                                                                                                                                                                                                                                                                                                                                                                                                                                                                                                                                                                                                                                                                                                                                                                                |                             |     |  |