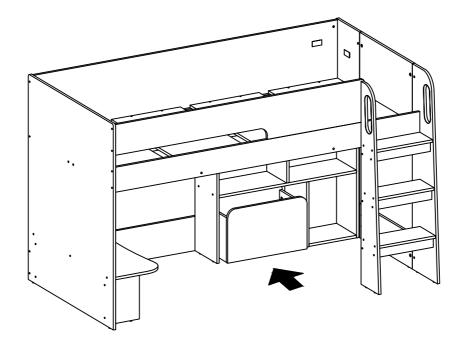

|                             |     |  |



\*\* WARNING: THE USE OF POWER TOOLS TO ASSEMBLE THIS PRODUCT WILL INVALIDATE ANY CLAIM AND MAY DAMAGE THIS PRODUCT MAKING IT UNSAFE.

\*\* You will need a screwdriver and a small mallet ( NOT provided)

Tools You Need:





Philips Head Screwdriver

Soft Head Mallet































19 A 2



**20** A 4





















**28**