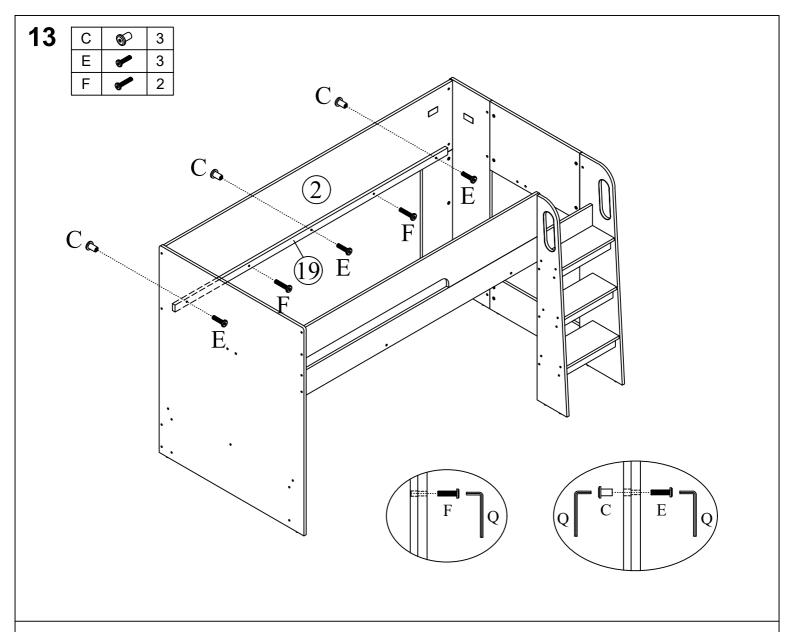

|                             |     |  |



\*\* WARNING: THE USE OF POWER TOOLS TO ASSEMBLE THIS PRODUCT WILL INVALIDATE ANY CLAIM AND MAY DAMAGE THIS PRODUCT MAKING IT UNSAFE.

\*\* You will need a screwdriver and a small mallet ( NOT provided)

Tools You Need:





Philips Head Screwdriver

Soft Head Mallet































19 A 2



**20** A 4





















**28**