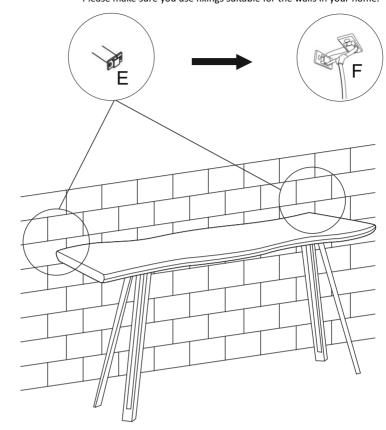

#### **WARNING**

Serious or fatal injuries can occur from furniture tipping over . To prevent the furniture from tipping over we recommend that it is permanently fixed to the wall.

Wall fixings are not supplied with this product as different wall materials require different types of fixing devices.

Please make sure you use fixings suitable for the walls in your home.