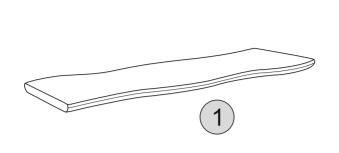

#### **PARTS LIST**

| Part Number | Part Code           | Part Description | Quantity | <u>Carton</u> |
|-------------|---------------------|------------------|----------|---------------|
| 1           | S300-304-021-SF1-01 | Table Top        | 1        | 1/2           |
| 2           | S300-304-021-SF1-02 | Table Leg        | 4        | 2/2           |

#### PARTS REQUIRED

1 - TABLE TOP x1
2 - TABLE LEG x4