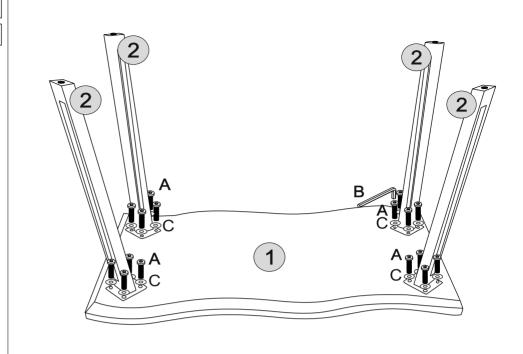

## STEP 1

#### PARTS REQUIRED

1 - TABLE TOP x1
2 - TABLE LEG x4

#### **HARDWARE REQUIRED**

| Α |   | 16 |
|---|---|----|
| С | 0 | 16 |

**TOOLS REQUIRED** 