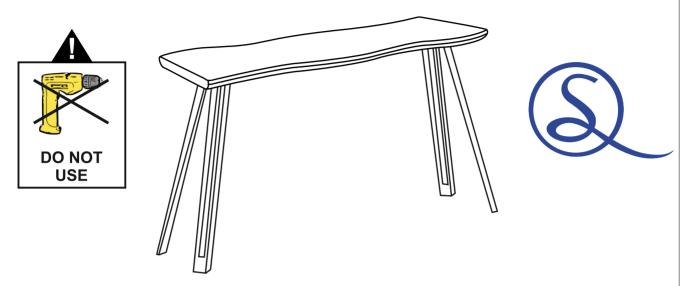

ASSEMBLE ON A SOFT CLEAN SURFACE

DO NOT USE ANY TOOLS OTHER THAN THOSE SHOWN.

ANY SPANNERS OR ALLEN KEYS REQUIRED ARE INCLUDED WITH THE FITTINGS KIT.

DO NOT FOR ANY REASON USE A POWER TOOL TO ASSEMBLE THIS PRODUCT. ITS USE WILL INVALIDATE ANY CLAIM YOU MAY HAVE AND COULD MAKE THIS PRODUCT UNSAFE.