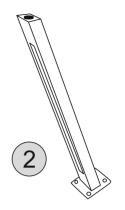

#### **PARTS LIST**

| Part Number | Part Code           | Part Description | Quantity | <u>Carton</u> |
|-------------|---------------------|------------------|----------|---------------|
| 1           | S300-304-021-SF1-01 | Table Top        | 1        | 1/2           |
| 2           | S300-304-021-SF1-02 | Table Leg        | 4        | 2/2           |

#### PARTS REQUIRED

1 - TABLE TOP x1
2 - TABLE LEG x4