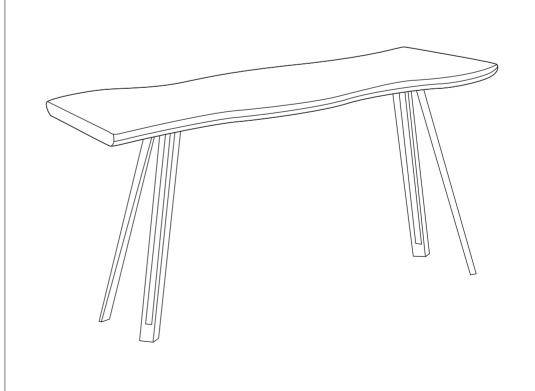

# MEDIUM OAK EFFECT QUEBEC WAVE EDGE COFFEE TABLE ASSEMBLY INSTRUCTIONS

#### **PARTS LIST**

| Part Number | Part Code           | Part Description | Quantity | <u>Carton</u> |
|-------------|---------------------|------------------|----------|---------------|
| 1           | S300-304-021-SF1-01 | Table Top        | 1        | 1/2           |
| 2           | S300-304-021-SF1-02 | Table Leg        | 4        | 2/2           |

#### PARTS REQUIRED

1 - TABLE TOP x1
2 - TABLE LEG x4