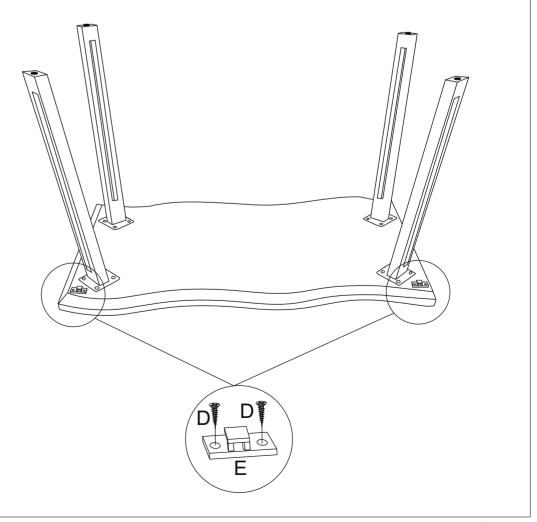

## STEP 3

PARTS REQUIRED

**HARDWARE REQUIRED** 

**TOOLS REQUIRED** 

#### **HARDWARE LIST**

| REF |                | HARDWARE NAME    | QTY   |
|-----|----------------|------------------|-------|
| Α   |                | Bolts M8         | 16PCS |
| В   |                | Allen Key        | 1PC   |
| С   | 0              | Metal Washer     | 16PCS |
| D   | <b>Withham</b> | Screw 15mm       | 4PCS  |
| E   |                | Anti-Tip Bracket | 4PCS  |
| F   |                | Anti-Tip Strap   | 2PCS  |