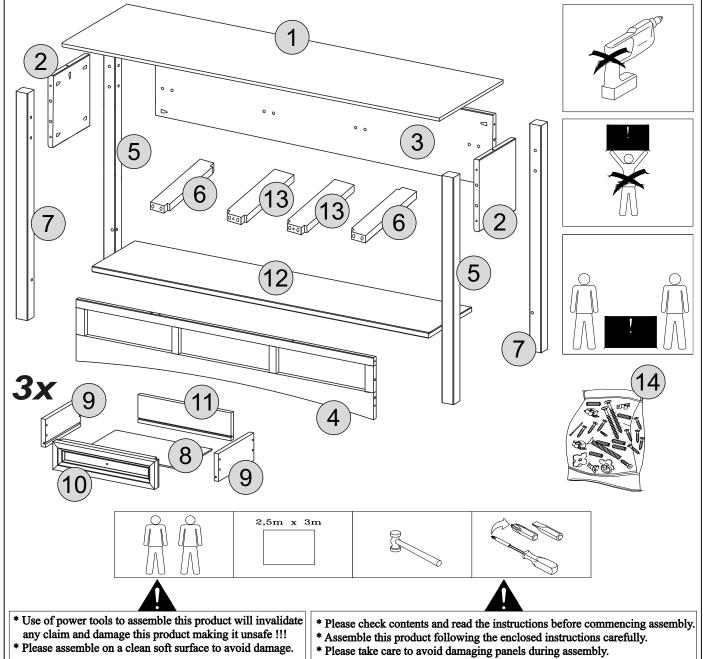

## PARTS LIST

| Part Number | Part Code           | Part Description     | Quantity | <u>Carton</u> |  |
|-------------|---------------------|----------------------|----------|---------------|--|
| 1           | S300-304-004-MY1-01 | Top Panel            | 1        | 1/1           |  |
| 2           | S300-304-004-MY1-02 | Side Panel           | 2        | 1/1           |  |
| 3           | S300-304-004-MY1-03 | Back Panel           | 1        | 1/1           |  |
| 4           | S300-304-004-MY1-04 | Front Frame          | 1        | 1/1           |  |
| 5           | S300-304-004-MY1-05 | Right Leg            | 2        | 1/1           |  |
| 6           | S300-304-004-MY1-06 | Drawer Runner        | 2        | 1/1           |  |
| 7           | S300-304-004-MY1-07 | Left Leg             | 2        | 1/1           |  |
| 8           | S300-304-004-MY1-08 | Drawer Base          | 3        | 1/1           |  |
| 9           | S300-304-004-MY1-09 | Drawer Side          | 6        | 1/1           |  |
| 10          | S300-304-004-MY1-10 | Drawer Front         | 3        | 1/1           |  |
| 11          | S300-304-004-MY1-11 | Drawer Back          | 3        | 1/1           |  |
| 12          | S300-304-004-MY1-12 | Shelf                | 1        | 1/1           |  |
| 13          | S300-304-004-MY1-13 | Centre Drawer Runner | 2        | 1/1           |  |
| 14          | S300-304-004-MY1-14 | Hardware Kit         | 1        | 1/1           |  |