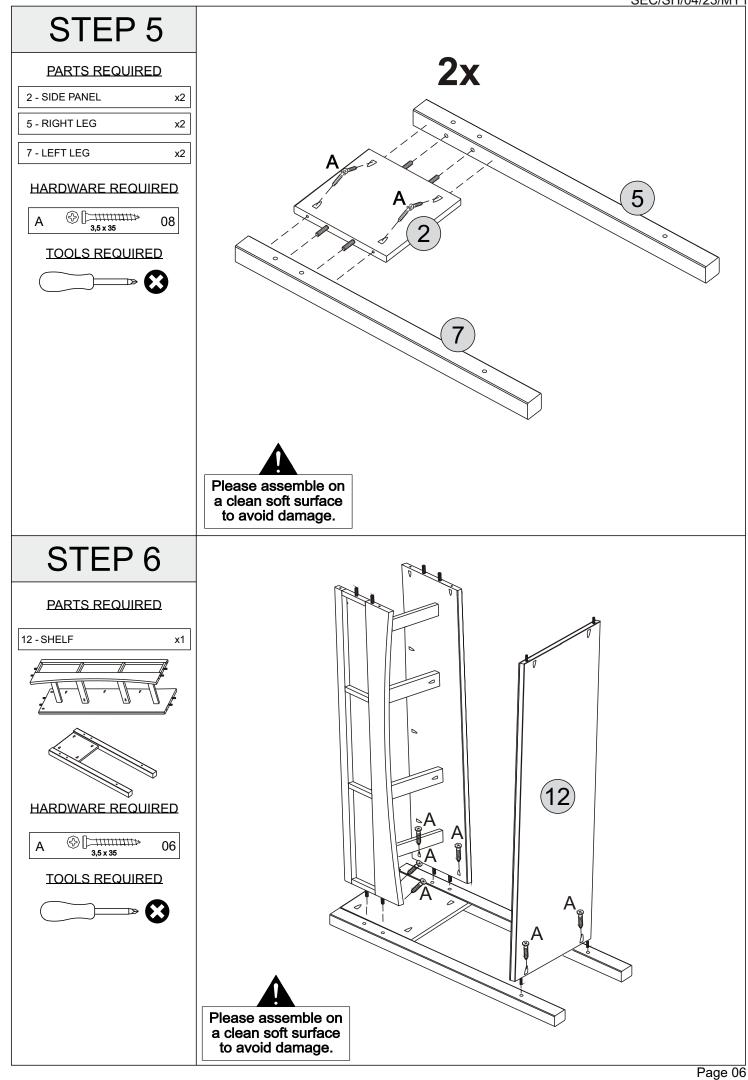

## PARTS LIST

| Part Number | Part Code           | Part Description     | Quantity | <u>Carton</u> |  |
|-------------|---------------------|----------------------|----------|---------------|--|
| 1           | S300-304-004-MY1-01 | Top Panel            | 1        | 1/1           |  |
| 2           | S300-304-004-MY1-02 | Side Panel           | 2        | 1/1           |  |
| 3           | S300-304-004-MY1-03 | Back Panel           | 1        | 1/1           |  |
| 4           | S300-304-004-MY1-04 | Front Frame          | 1        | 1/1           |  |
| 5           | S300-304-004-MY1-05 | Right Leg            | 2        | 1/1           |  |
| 6           | S300-304-004-MY1-06 | Drawer Runner        | 2        | 1/1           |  |
| 7           | S300-304-004-MY1-07 | Left Leg             | 2        | 1/1           |  |
| 8           | S300-304-004-MY1-08 | Drawer Base          | 3        | 1/1           |  |
| 9           | S300-304-004-MY1-09 | Drawer Side          | 6        | 1/1           |  |
| 10          | S300-304-004-MY1-10 | Drawer Front         | 3        | 1/1           |  |
| 11          | S300-304-004-MY1-11 | Drawer Back          | 3        | 1/1           |  |
| 12          | S300-304-004-MY1-12 | Shelf                | 1        | 1/1           |  |
| 13          | S300-304-004-MY1-13 | Centre Drawer Runner | 2        | 1/1           |  |
| 14          | S300-304-004-MY1-14 | Hardware Kit         | 1        | 1/1           |  |