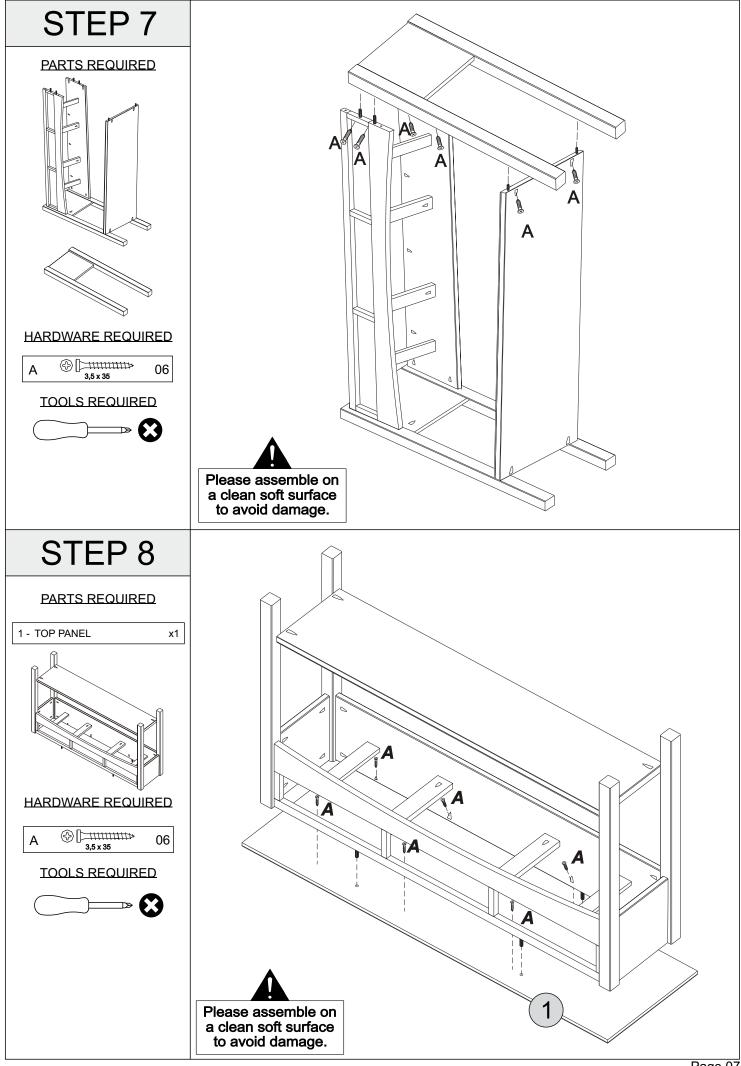

## PARTS LIST

| Part Number | Part Code           | Part Description     | Quantity | <u>Carton</u> |  |
|-------------|---------------------|----------------------|----------|---------------|--|
| 1           | S300-304-004-MY1-01 | Top Panel            | 1        | 1/1           |  |
| 2           | S300-304-004-MY1-02 | Side Panel           | 2        | 1/1           |  |
| 3           | S300-304-004-MY1-03 | Back Panel           | 1        | 1/1           |  |
| 4           | S300-304-004-MY1-04 | Front Frame          | 1        | 1/1           |  |
| 5           | S300-304-004-MY1-05 | Right Leg            | 2        | 1/1           |  |
| 6           | S300-304-004-MY1-06 | Drawer Runner        | 2        | 1/1           |  |
| 7           | S300-304-004-MY1-07 | Left Leg             | 2        | 1/1           |  |
| 8           | S300-304-004-MY1-08 | Drawer Base          | 3        | 1/1           |  |
| 9           | S300-304-004-MY1-09 | Drawer Side          | 6        | 1/1           |  |
| 10          | S300-304-004-MY1-10 | Drawer Front         | 3        | 1/1           |  |
| 11          | S300-304-004-MY1-11 | Drawer Back          | 3        | 1/1           |  |
| 12          | S300-304-004-MY1-12 | Shelf                | 1        | 1/1           |  |
| 13          | S300-304-004-MY1-13 | Centre Drawer Runner | 2        | 1/1           |  |
| 14          | S300-304-004-MY1-14 | Hardware Kit         | 1        | 1/1           |  |