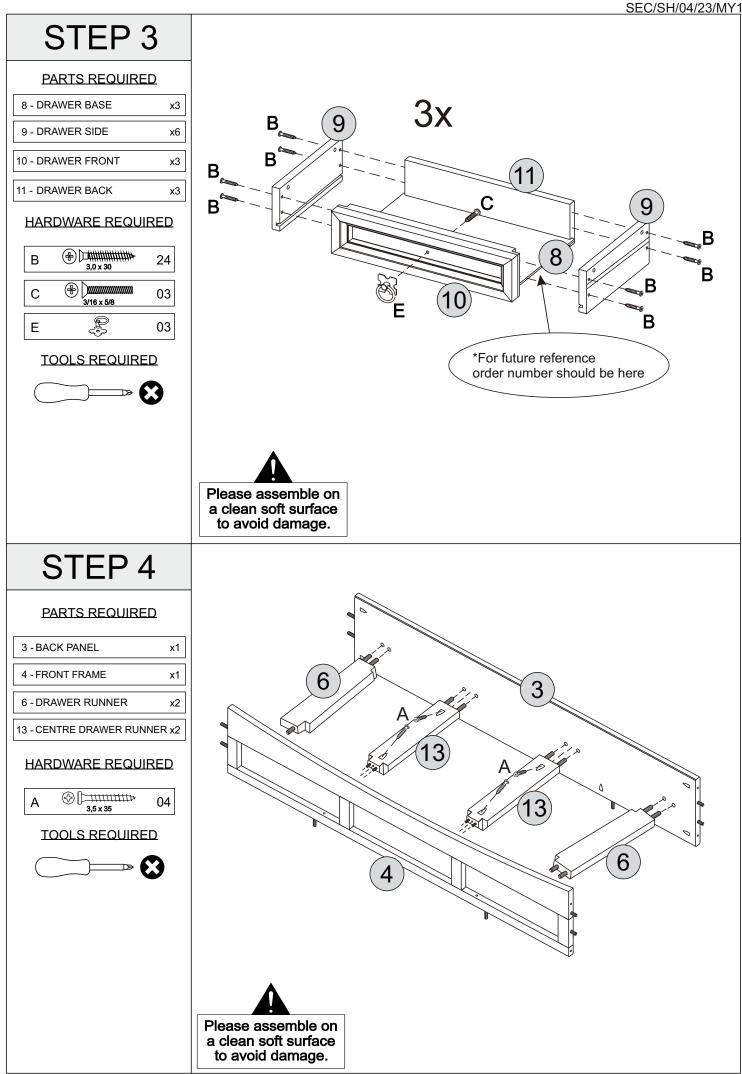

## PARTS LIST

| Part Number | Part Code           | Part Description     | Quantity | <u>Carton</u> |  |
|-------------|---------------------|----------------------|----------|---------------|--|
| 1           | S300-304-004-MY1-01 | Top Panel            | 1        | 1/1           |  |
| 2           | S300-304-004-MY1-02 | Side Panel           | 2        | 1/1           |  |
| 3           | S300-304-004-MY1-03 | Back Panel           | 1        | 1/1           |  |
| 4           | S300-304-004-MY1-04 | Front Frame          | 1        | 1/1           |  |
| 5           | S300-304-004-MY1-05 | Right Leg            | 2        | 1/1           |  |
| 6           | S300-304-004-MY1-06 | Drawer Runner        | 2        | 1/1           |  |
| 7           | S300-304-004-MY1-07 | Left Leg             | 2        | 1/1           |  |
| 8           | S300-304-004-MY1-08 | Drawer Base          | 3        | 1/1           |  |
| 9           | S300-304-004-MY1-09 | Drawer Side          | 6        | 1/1           |  |
| 10          | S300-304-004-MY1-10 | Drawer Front         | 3        | 1/1           |  |
| 11          | S300-304-004-MY1-11 | Drawer Back          | 3        | 1/1           |  |
| 12          | S300-304-004-MY1-12 | Shelf                | 1        | 1/1           |  |
| 13          | S300-304-004-MY1-13 | Centre Drawer Runner | 2        | 1/1           |  |
| 14          | S300-304-004-MY1-14 | Hardware Kit         | 1        | 1/1           |  |

## **FITTINGS**

| Α | (→) 111111111→<br>3,5 x 35                     | 30 | Е | A CONTRACTOR OF | 03 |
|---|------------------------------------------------|----|---|-------------------------------------------------------------------------------------------------------------------------------------------------------------------------------------------------------------------------------------------------------------------------------------------------------------------------------------------------------------------------------------------------------------------------------------------------------------------------------------------------------------------------------------------------------------------------------------------------------------------------------------------------------------------------------------------------------------------------------------------------------------------------------------------------------------------------------------------------------------------------------------------------------------------------------------------------------------------------------------------------------------------------------------------------------------------------------------------------------------------------------------------------------------------------------------------------------------------------------------------------------------------------------------------------------------------------------------------------------------------------------------------------------------------------------------------------------------------------------------------------------------------------------------------------------------------------------------------------------------------------------------------------------------------------------------------------------------------------------------------------------------------------------------------------------------------------------------------------------------------------------------------------------------------------------------------------------------------------------------------------------------------------------------------------------------------------------------------------------------------------------|----|
| в | (+) (-) (+) (+) (+) (+) (+) (+) (+) (+) (+) (+ | 24 | F | 6 x 30                                                                                                                                                                                                                                                                                                                                                                                                                                                                                                                                                                                                                                                                                                                                                                                                                                                                                                                                                                                                                                                                                                                                                                                                                                                                                                                                                                                                                                                                                                                                                                                                                                                                                                                                                                                                                                                                                                                                                                                                                                                                                                                        | 16 |
| С | 3/16 x 5/8                                     | 03 | G |                                                                                                                                                                                                                                                                                                                                                                                                                                                                                                                                                                                                                                                                                                                                                                                                                                                                                                                                                                                                                                                                                                                                                                                                                                                                                                                                                                                                                                                                                                                                                                                                                                                                                                                                                                                                                                                                                                                                                                                                                                                                                                                               | 01 |
| D | ()<br>8 x 30                                   | 30 |   |                                                                                                                                                                                                                                                                                                                                                                                                                                                                                                                                                                                                                                                                                                                                                                                                                                                                                                                                                                                                                                                                                                                                                                                                                                                                                                                                                                                                                                                                                                                                                                                                                                                                                                                                                                                                                                                                                                                                                                                                                                                                                                                               |    |