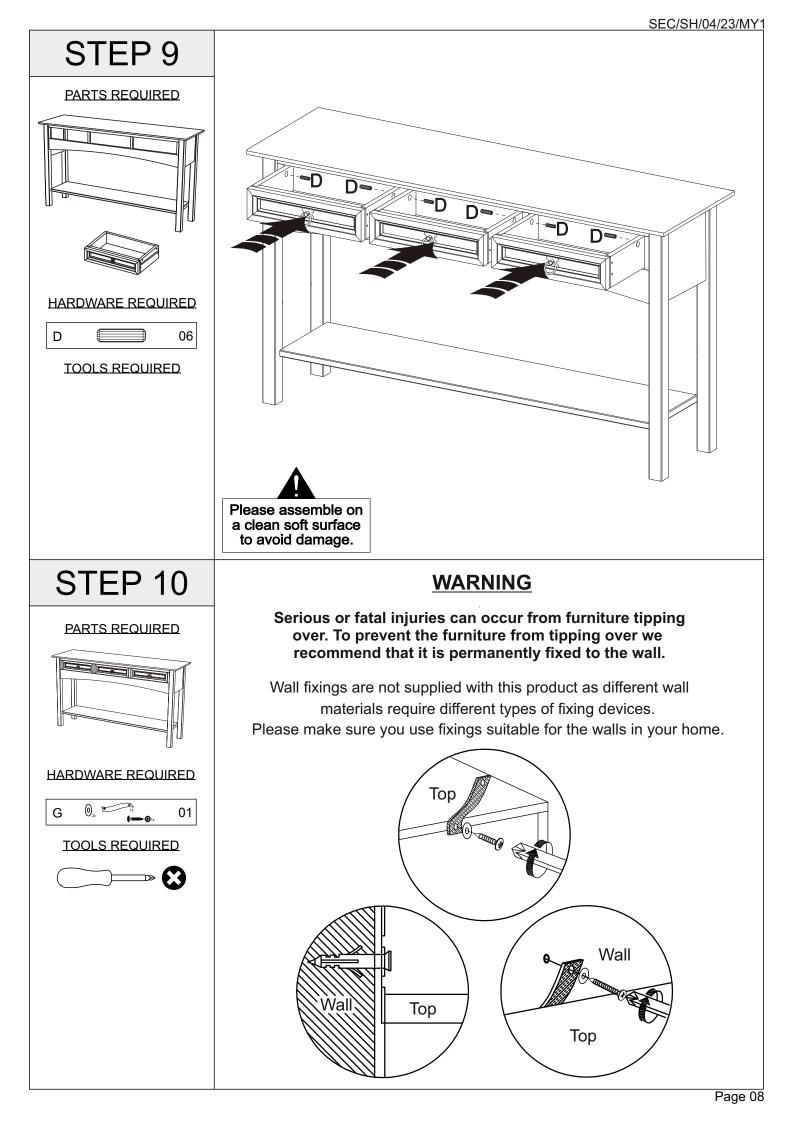

## PARTS LIST

| Part Number | Part Code           | Part Description     | Quantity | <u>Carton</u> |  |
|-------------|---------------------|----------------------|----------|---------------|--|
| 1           | S300-304-004-MY1-01 | Top Panel            | 1        | 1/1           |  |
| 2           | S300-304-004-MY1-02 | Side Panel           | 2        | 1/1           |  |
| 3           | S300-304-004-MY1-03 | Back Panel           | 1        | 1/1           |  |
| 4           | S300-304-004-MY1-04 | Front Frame          | 1        | 1/1           |  |
| 5           | S300-304-004-MY1-05 | Right Leg            | 2        | 1/1           |  |
| 6           | S300-304-004-MY1-06 | Drawer Runner        | 2        | 1/1           |  |
| 7           | S300-304-004-MY1-07 | Left Leg             | 2        | 1/1           |  |
| 8           | S300-304-004-MY1-08 | Drawer Base          | 3        | 1/1           |  |
| 9           | S300-304-004-MY1-09 | Drawer Side          | 6        | 1/1           |  |
| 10          | S300-304-004-MY1-10 | Drawer Front         | 3        | 1/1           |  |
| 11          | S300-304-004-MY1-11 | Drawer Back          | 3        | 1/1           |  |
| 12          | S300-304-004-MY1-12 | Shelf                | 1        | 1/1           |  |
| 13          | S300-304-004-MY1-13 | Centre Drawer Runner | 2        | 1/1           |  |
| 14          | S300-304-004-MY1-14 | Hardware Kit         | 1        | 1/1           |  |

## **FITTINGS**

| Α | (→) 111111111→<br>3,5 x 35                     | 30 | Е | A CONTRACTOR OF | 03 |
|---|------------------------------------------------|----|---|-------------------------------------------------------------------------------------------------------------------------------------------------------------------------------------------------------------------------------------------------------------------------------------------------------------------------------------------------------------------------------------------------------------------------------------------------------------------------------------------------------------------------------------------------------------------------------------------------------------------------------------------------------------------------------------------------------------------------------------------------------------------------------------------------------------------------------------------------------------------------------------------------------------------------------------------------------------------------------------------------------------------------------------------------------------------------------------------------------------------------------------------------------------------------------------------------------------------------------------------------------------------------------------------------------------------------------------------------------------------------------------------------------------------------------------------------------------------------------------------------------------------------------------------------------------------------------------------------------------------------------------------------------------------------------------------------------------------------------------------------------------------------------------------------------------------------------------------------------------------------------------------------------------------------------------------------------------------------------------------------------------------------------------------------------------------------------------------------------------------------------|----|
| в | (+) (-) (+) (+) (+) (+) (+) (+) (+) (+) (+) (+ | 24 | F | 6 x 30                                                                                                                                                                                                                                                                                                                                                                                                                                                                                                                                                                                                                                                                                                                                                                                                                                                                                                                                                                                                                                                                                                                                                                                                                                                                                                                                                                                                                                                                                                                                                                                                                                                                                                                                                                                                                                                                                                                                                                                                                                                                                                                        | 16 |
| С | 3/16 x 5/8                                     | 03 | G |                                                                                                                                                                                                                                                                                                                                                                                                                                                                                                                                                                                                                                                                                                                                                                                                                                                                                                                                                                                                                                                                                                                                                                                                                                                                                                                                                                                                                                                                                                                                                                                                                                                                                                                                                                                                                                                                                                                                                                                                                                                                                                                               | 01 |
| D | ()<br>8 x 30                                   | 30 |   |                                                                                                                                                                                                                                                                                                                                                                                                                                                                                                                                                                                                                                                                                                                                                                                                                                                                                                                                                                                                                                                                                                                                                                                                                                                                                                                                                                                                                                                                                                                                                                                                                                                                                                                                                                                                                                                                                                                                                                                                                                                                                                                               |    |