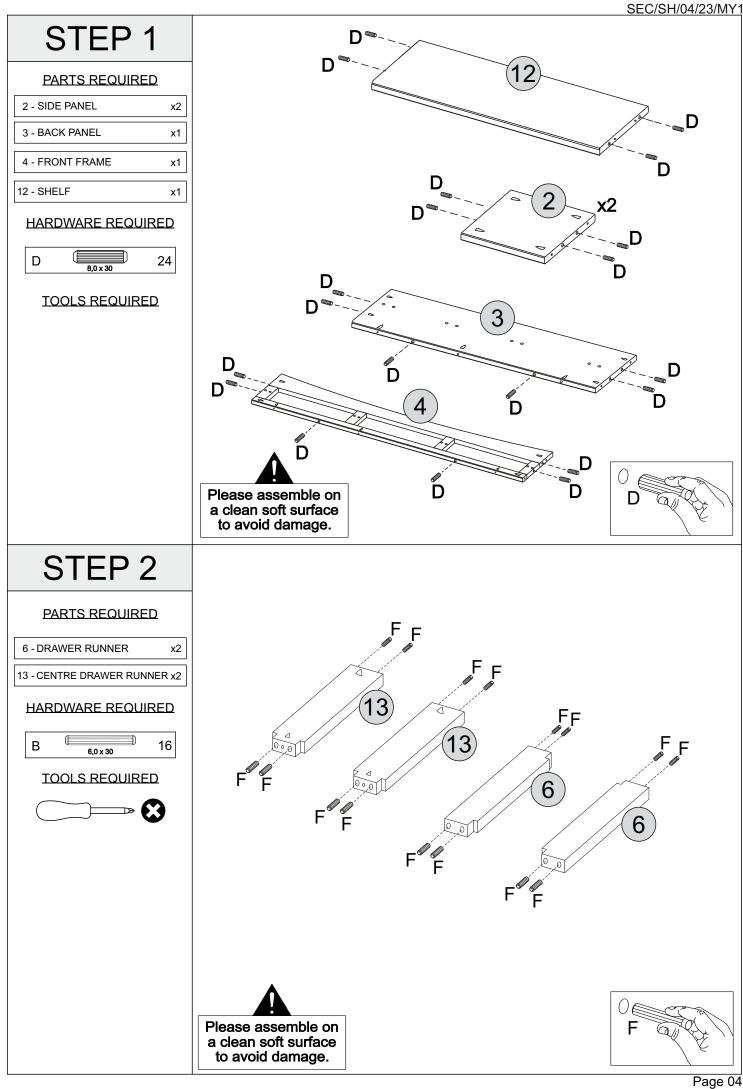

## PARTS LIST

| Part Number | Part Code           | Part Description     | Quantity | <u>Carton</u> |  |
|-------------|---------------------|----------------------|----------|---------------|--|
| 1           | S300-304-004-MY1-01 | Top Panel            | 1        | 1/1           |  |
| 2           | S300-304-004-MY1-02 | Side Panel           | 2        | 1/1           |  |
| 3           | S300-304-004-MY1-03 | Back Panel           | 1        | 1/1           |  |
| 4           | S300-304-004-MY1-04 | Front Frame          | 1        | 1/1           |  |
| 5           | S300-304-004-MY1-05 | Right Leg            | 2        | 1/1           |  |
| 6           | S300-304-004-MY1-06 | Drawer Runner        | 2        | 1/1           |  |
| 7           | S300-304-004-MY1-07 | Left Leg             | 2        | 1/1           |  |
| 8           | S300-304-004-MY1-08 | Drawer Base          | 3        | 1/1           |  |
| 9           | S300-304-004-MY1-09 | Drawer Side          | 6        | 1/1           |  |
| 10          | S300-304-004-MY1-10 | Drawer Front         | 3        | 1/1           |  |
| 11          | S300-304-004-MY1-11 | Drawer Back          | 3        | 1/1           |  |
| 12          | S300-304-004-MY1-12 | Shelf                | 1        | 1/1           |  |
| 13          | S300-304-004-MY1-13 | Centre Drawer Runner | 2        | 1/1           |  |
| 14          | S300-304-004-MY1-14 | Hardware Kit         | 1        | 1/1           |  |