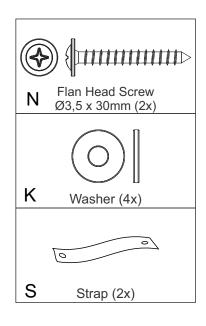

# **WARNING**

Serious or fatal injuries can occur from furniture tipping over. To prevent the furniture from tipping over we recommend that it is permanently fixed to the wall.

Wall fixings are not supplied with this product as different wall materials require different types of fixing devices.

Please make sure you use fixings suitable for the walls in your home.