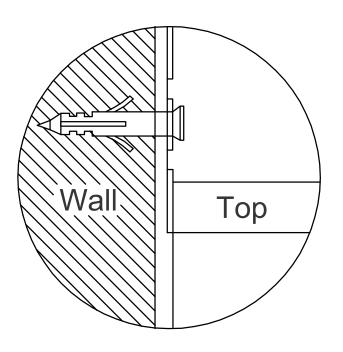

# **WARNING**

Serious or fatal injuries can occur from furniture tipping over. To prevent the furniture from tipping over we recommend that it is permanently fixed to the wall.

Wall fixings are not supplied with this product as different wall materials require different types of fixing devices.

Please make sure you use fixings suitable for the walls in your home.