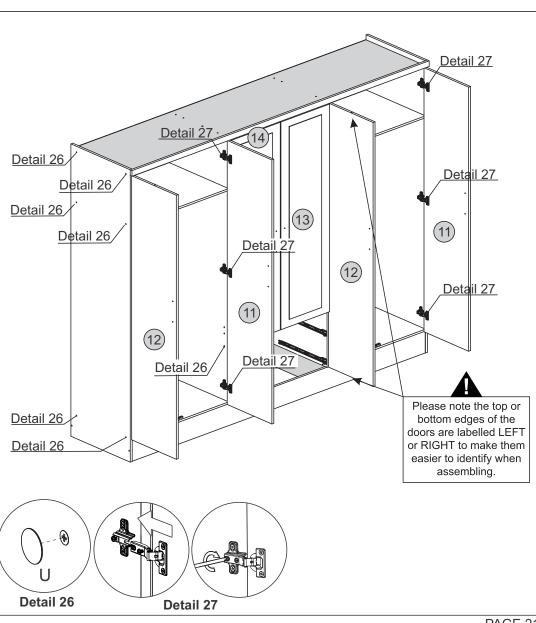

#### **PARTS REQUIRED**

11 - RIGHT LARGE DOOR x2

12 - LEFT LARGE DOOR x2

13 - RIGHT SMALL DOOR x1

x1

18

# HARDWARE REQUIRED

14 - LEFT SMALL DOOR

0

# STEP 36

#### PARTS REQUIRED

11 - RIGHT LARGE DOOR x2

12 - LEFT LARGE DOOR x2

13 - RIGHT SMALL DOOR x1

14 - LEFT SMALL DOOR x1

### **HARDWARE REQUIRED**

U 30