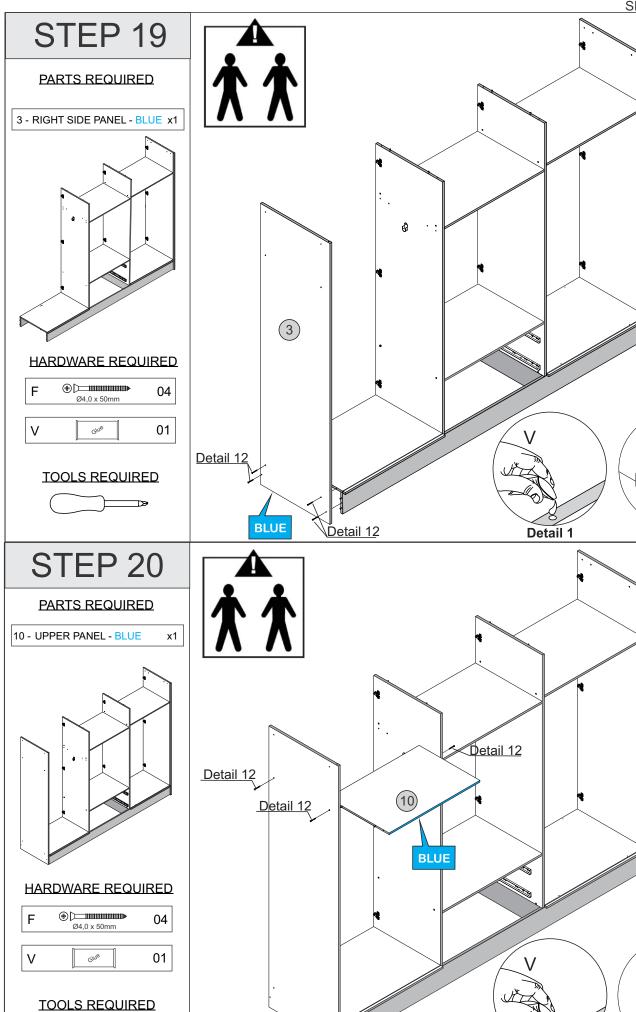

*HARDWARE REQUIRED**











### **TOOLS REQUIRED**





# STEP 6

#### PARTS REQUIRED

4 - RIGHT DIVISION PANEL - GREEN x1

#### **HARDWARE REQUIRED**

A • 04

M 01

P 03

Q Right 02







# **TOOLS REQUIRED**





# STEP 8

### PARTS REQUIRED

7 - LEFT SIDE PANEL - RED x1

#### **HARDWARE REQUIRED**



### **TOOLS REQUIRED**

03

Ρ







# STEP 10

### PARTS REQUIRED

9 - TOP PANEL - GREEN x1

### HARDWARE REQUIRED



**4** Ζ 05







21 - CENTRAL BASEBOARD - RED X2

#### **HARDWARE REQUIRED**



#### **TOOLS REQUIRED**





# STEP 12

#### PARTS REQUIRED

6 - BACK BASEBOARD - BLACK x1 8 - FRONT BASEBOARD - GREEN x1

21 - CENTRAL BASEBOARD -RED x2

### HARDWARE REQUIRED













Detail 12

Detail 1



### HARDWARE REQUIRED









# STEP 18

### PARTS REQUIRED





Detail 12



Detail 12

Detail 1





detail 15















#### **HARDWARE REQUIRED**



### **TOOLS REQUIRED**





# STEP 28

### PARTS REQUIRED

15 - DRAWER SIDE - BLUE x4

16 - DRAWER BACK PANEL - RED x2

### HARDWARE REQUIRED

19 - DRAWER BOTTOM SUPPORTBAR - BLACK X2









17 - DRAWER FRONT x2

### HARDWARE REQUIRED



### **TOOLS REQUIRED**







# STEP 30

#### PARTS REQUIRED

15 - DRAWER SIDE - BLUE x4

16 - DRAWER BACK PANEL - RED x2

### **HARDWARE REQUIRED**

F ⊕ □ 04







x2

17 - DRAWER FRONT



### HARDWARE REQUIRED



### **TOOLS REQUIRED**







# STEP 32

#### **PARTS REQUIRED**

18 - DRAWER BOTTOM x2



#### **HARDWARE REQUIRED**













### **HARDWARE REQUIRED**





### **TOOLS REQUIRED**













# STEP 34

### PARTS REQUIRED



### HARDWARE REQUIRED