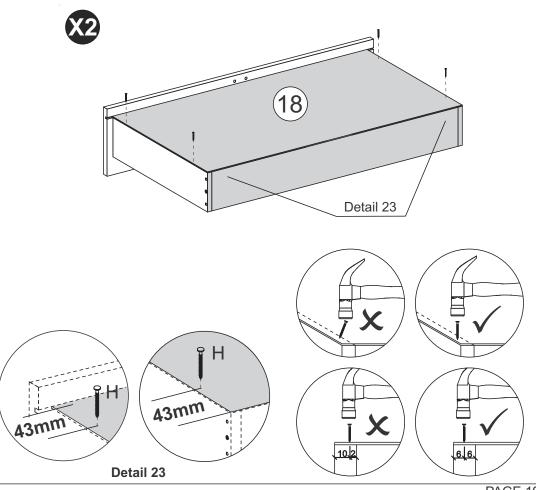

# STEP 28

### PARTS REQUIRED

15 - DRAWER SIDE - BLUE x4

16 - DRAWER BACK PANEL - RED x2

### HARDWARE REQUIRED

19 - DRAWER BOTTOM SUPPORTBAR - BLACK X2

17 - DRAWER FRONT x2