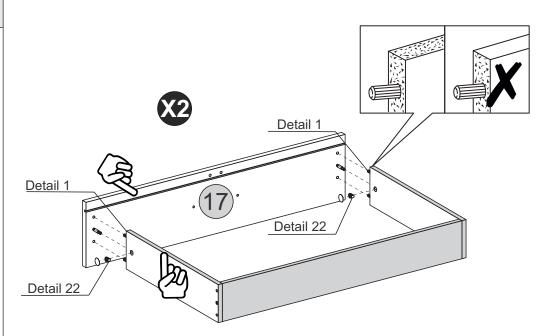

UIRED

6 - BACK BASEBOARD - BLACK x1 8 - FRONT BASEBOARD - GREEN x1

21 - CENTRAL BASEBOARD -RED x2

### HARDWARE REQUIRED













Detail 12

Detail 1



### HARDWARE REQUIRED









# STEP 18

### PARTS REQUIRED





Detail 12



Detail 12

Detail 1





detail 15















#### **HARDWARE REQUIRED**



### **TOOLS REQUIRED**





# STEP 28

### PARTS REQUIRED

15 - DRAWER SIDE - BLUE x4

16 - DRAWER BACK PANEL - RED x2

### HARDWARE REQUIRED

19 - DRAWER BOTTOM SUPPORTBAR - BLACK X2









17 - DRAWER FRONT x2

### HARDWARE REQUIRED



### **TOOLS REQUIRED**







# STEP 30

#### PARTS REQUIRED

15 - DRAWER SIDE - BLUE x4

16 - DRAWER BACK PANEL - RED x2

### **HARDWARE REQUIRED**

F ⊕ □ 04







x2

17 - DRAWER FRONT



### HARDWARE REQUIRED



### **TOOLS REQUIRED**







# STEP 32

#### **PARTS REQUIRED**

18 - DRAWER BOTTOM x2



#### **HARDWARE REQUIRED**













### **HARDWARE REQUIRED**





### **TOOLS REQUIRED**













# STEP 34

### PARTS REQUIRED



### HARDWARE REQUIRED













# STEP 35

#### **PARTS REQUIRED**

11 - RIGHT LARGE DOOR x2

12 - LEFT LARGE DOOR x2

13 - RIGHT SMALL DOOR x1

x1

18

# HARDWARE REQUIRED

14 - LEFT SMALL DOOR





0





# STEP 36

#### PARTS REQUIRED

11 - RIGHT LARGE DOOR x2

12 - LEFT LARGE DOOR x2

13 - RIGHT SMALL DOOR x1

14 - LEFT SMALL DOOR x1



### **HARDWARE REQUIRED**

U 30











### HARDWARE REQUIRED



### **TOOLS REQUIRED**





# STEP 38

PARTS REQUIRED



### **HARDWARE REQUIRED**



**TOOLS REQUIRED** 









Height Adjustment



Internal Adjustment



Depth Adjustment