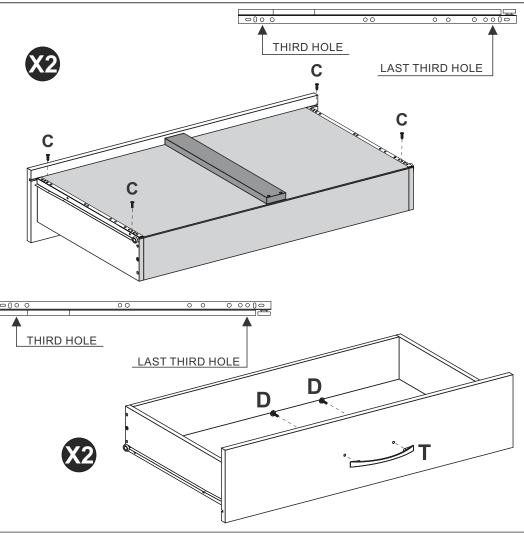

# STEP 30

#### PARTS REQUIRED

15 - DRAWER SIDE - BLUE x4

16 - DRAWER BACK PANEL - RED x2

### **HARDWARE REQUIRED**

F ⊕ □ 04

x2

17 - DRAWER FRONT