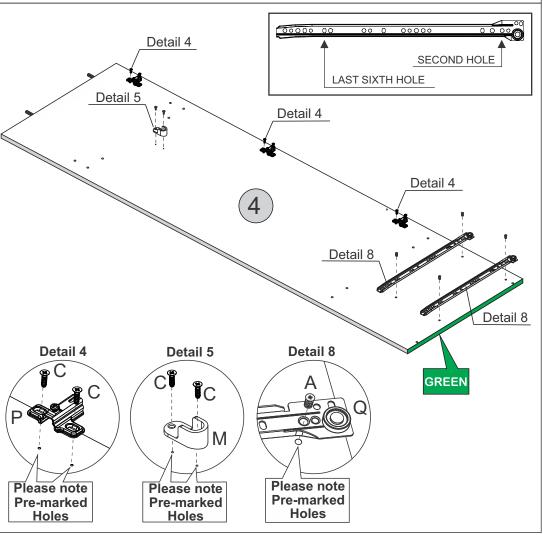

# STEP 10

### PARTS REQUIRED

9 - TOP PANEL - GREEN x1

### HARDWARE REQUIRED

**4** Ζ 05

21 - CENTRAL BASEBOARD - RED X2