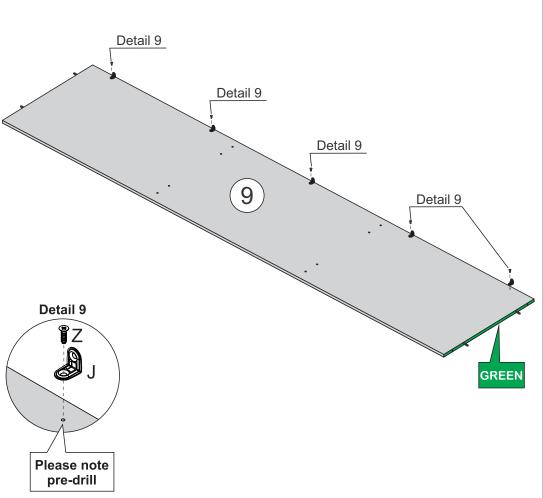

# STEP 10

### PARTS REQUIRED

9 - TOP PANEL - GREEN x1

### HARDWARE REQUIRED

**4** Ζ 05

21 - CENTRAL BASEBOARD - RED X2