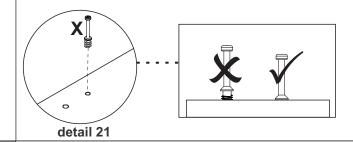

TEP 10

### PARTS REQUIRED

9 - TOP PANEL - GREEN x1

### HARDWARE REQUIRED



**4** Ζ 05







21 - CENTRAL BASEBOARD - RED X2

#### **HARDWARE REQUIRED**



#### **TOOLS REQUIRED**





# STEP 12

#### PARTS REQUIRED

6 - BACK BASEBOARD - BLACK x1 8 - FRONT BASEBOARD - GREEN x1

21 - CENTRAL BASEBOARD -RED x2

### HARDWARE REQUIRED













Detail 12

Detail 1



### HARDWARE REQUIRED









# STEP 18

### PARTS REQUIRED





Detail 12



Detail 12

Detail 1





detail 15















#### **HARDWARE REQUIRED**



### **TOOLS REQUIRED**





# STEP 28

### PARTS REQUIRED

15 - DRAWER SIDE - BLUE x4

16 - DRAWER BACK PANEL - RED x2

### HARDWARE REQUIRED

19 - DRAWER BOTTOM SUPPORTBAR - BLACK X2









17 - DRAWER FRONT x2

### HARDWARE REQUIRED



### **TOOLS REQUIRED**







# STEP 30

#### PARTS REQUIRED

15 - DRAWER SIDE - BLUE x4

16 - DRAWER BACK PANEL - RED x2

### **HARDWARE REQUIRED**

F ⊕ □ 04







x2

17 - DRAWER FRONT



### HARDWARE REQUIRED



### **TOOLS REQUIRED**







# STEP 32

#### **PARTS REQUIRED**

18 - DRAWER BOTTOM x2



#### **HARDWARE REQUIRED**













### **HARDWARE REQUIRED**





### **TOOLS REQUIRED**













# STEP 34

### PARTS REQUIRED



### HARDWARE REQUIRED













# STEP 35

#### **PARTS REQUIRED**

11 - RIGHT LARGE DOOR x2

12 - LEFT LARGE DOOR x2

13 - RIGHT SMALL DOOR x1

x1

18

# HARDWARE REQUIRED

14 - LEFT SMALL DOOR





0





# STEP 36

#### PARTS REQUIRED

11 - RIGHT LARGE DOOR x2

12 - LEFT LARGE DOOR x2

13 - RIGHT SMALL DOOR x1

14 - LEFT SMALL DOOR x1



### **HARDWARE REQUIRED**

U 30