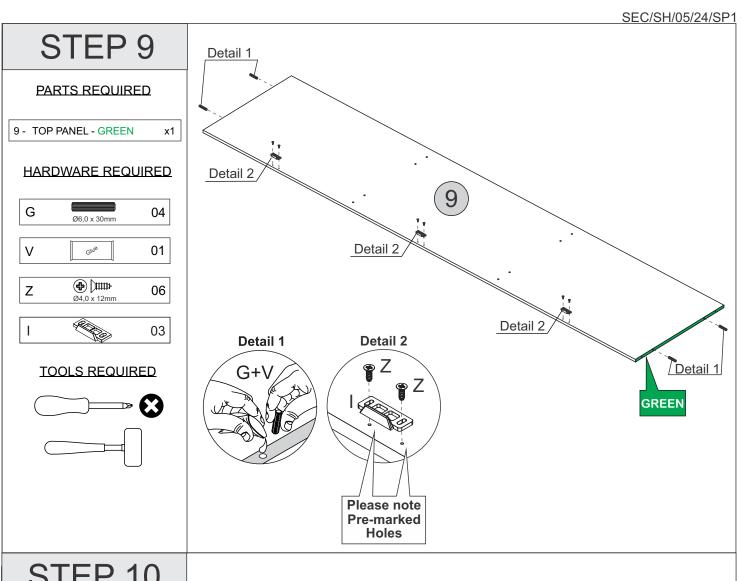

# STEP 10

### PARTS REQUIRED

9 - TOP PANEL - GREEN x1

### HARDWARE REQUIRED

**4** Ζ 05

21 - CENTRAL BASEBOARD - RED X2