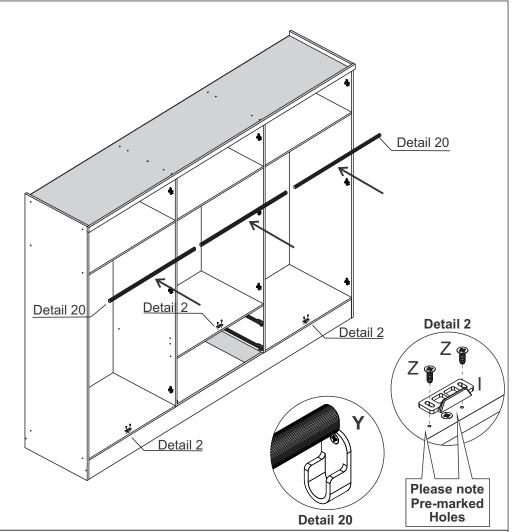

#### PARTS REQUIRED

6 - BACK BASEBOARD - BLACK x1 8 - FRONT BASEBOARD - GREEN x1

21 - CENTRAL BASEBOARD -RED x2

### HARDWARE REQUIRED

Detail 12

Detail 1