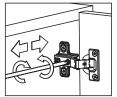

# STEP 38

PARTS REQUIRED

### **HARDWARE REQUIRED**

**TOOLS REQUIRED** 

Height Adjustment

Internal Adjustment

Depth Adjustment