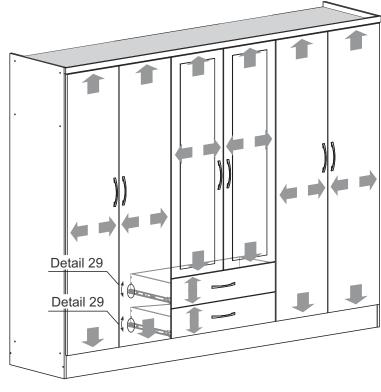

# STEP 38

PARTS REQUIRED

### **HARDWARE REQUIRED**

**TOOLS REQUIRED** 

Height Adjustment

Internal Adjustment

Depth Adjustment