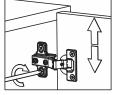

# STEP 38

PARTS REQUIRED

### **HARDWARE REQUIRED**

**TOOLS REQUIRED** 

Height Adjustment

Internal Adjustment

Depth Adjustment