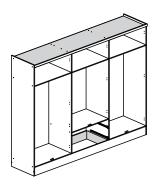

# NEVADA 6 DOOR 2 DRAWER WARDROBE ASSEMBLY INSTRUCTIONS

FOR DOMESTIC USE ONLY

PLEASE READ BEFORE YOU CONTINUE FURTHER