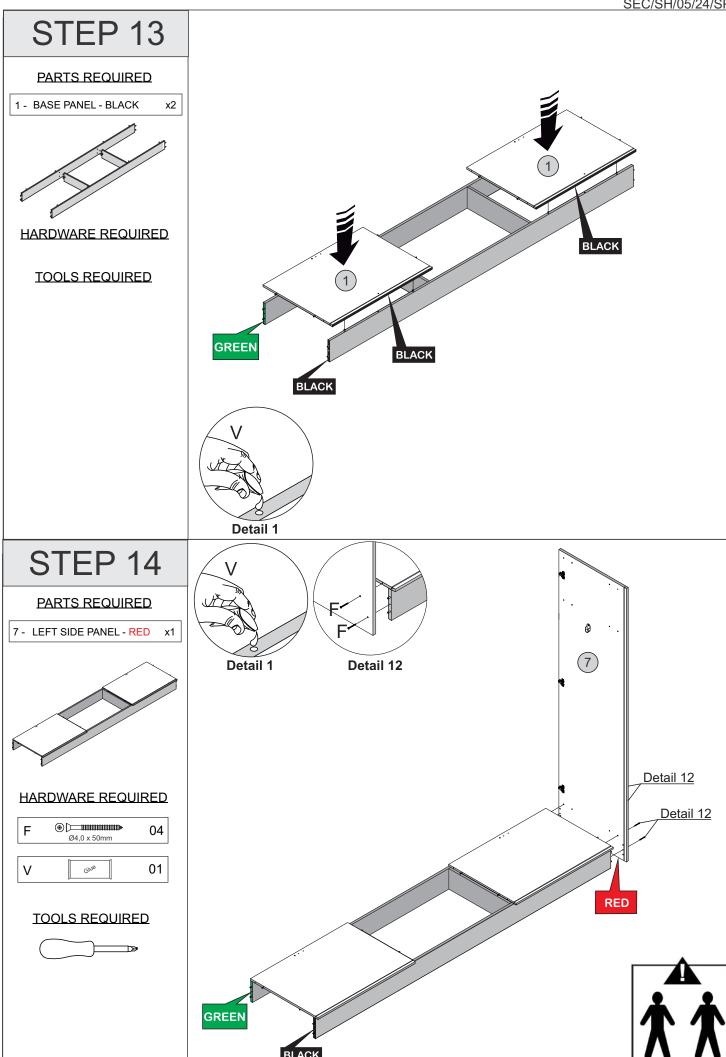

# STEP 12

#### PARTS REQUIRED

6 - BACK BASEBOARD - BLACK x1 8 - FRONT BASEBOARD - GREEN x1

21 - CENTRAL BASEBOARD -RED x2

### HARDWARE REQUIRED

Detail 12

Detail 1

### PARTS REQUIRED

7 - LEFT SIDE PANEL - RED x1