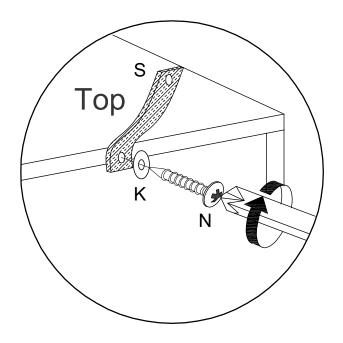

# **WARNING**

Serious or fatal injuries can occur from furniture tipping over. To prevent the furniture from tipping over we recommend that it is permanently fixed to the wall.

Wall fixings are not supplied with this product as different wall materials require different types of fixing devices.

Please make sure you use fixings suitable for the walls in your home.