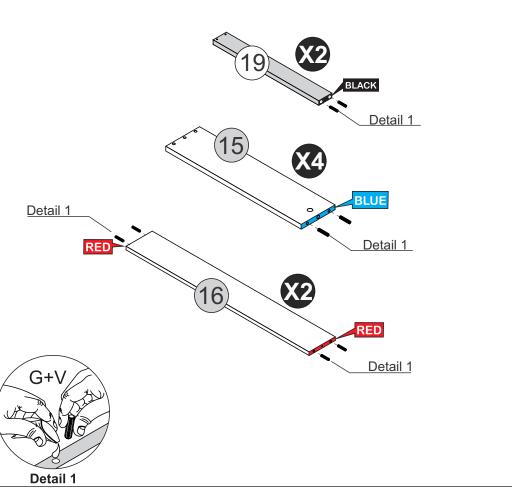

### PARTS REQUIRED

15 - DRAWER SIDE - BLUE x4

16 - DRAWER BACK PANEL - RED x2

#### PARTS REQUIRED

15 - DRAWER SIDE - BLUE x4

16 - DRAWER BACK PANEL - RED x2