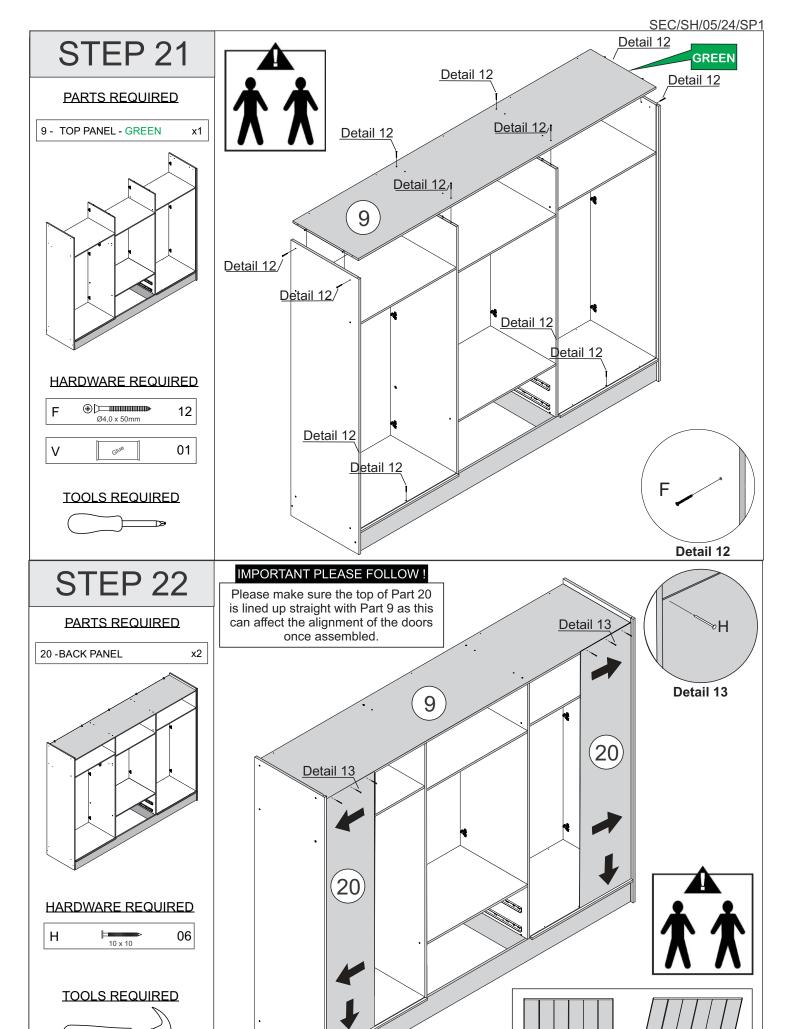

### PARTS REQUIRED

9 - TOP PANEL - GREEN x1

### HARDWARE REQUIRED

**4** Ζ 05

21 - CENTRAL BASEBOARD - RED X2