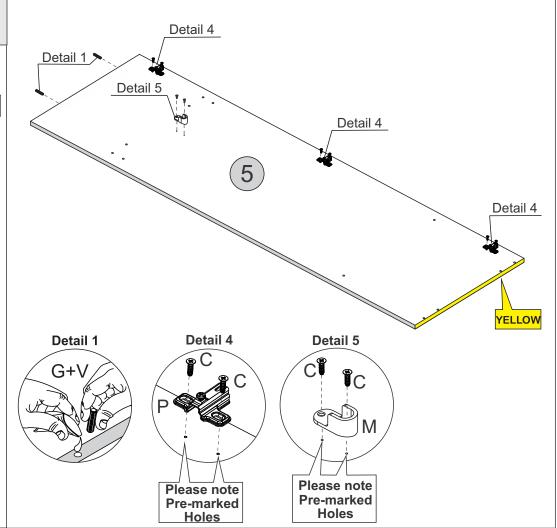

Detail 3

Detail 1

5 - LEFT DIVISION PANEL - YELLOW x1

#### **PARTS REQUIRED**

5 - LEFT DIVISION PANEL - YELLOW x1