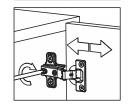

# STEP 38

PARTS REQUIRED

### **HARDWARE REQUIRED**

**TOOLS REQUIRED** 

Height Adjustment

Internal Adjustment

Depth Adjustment