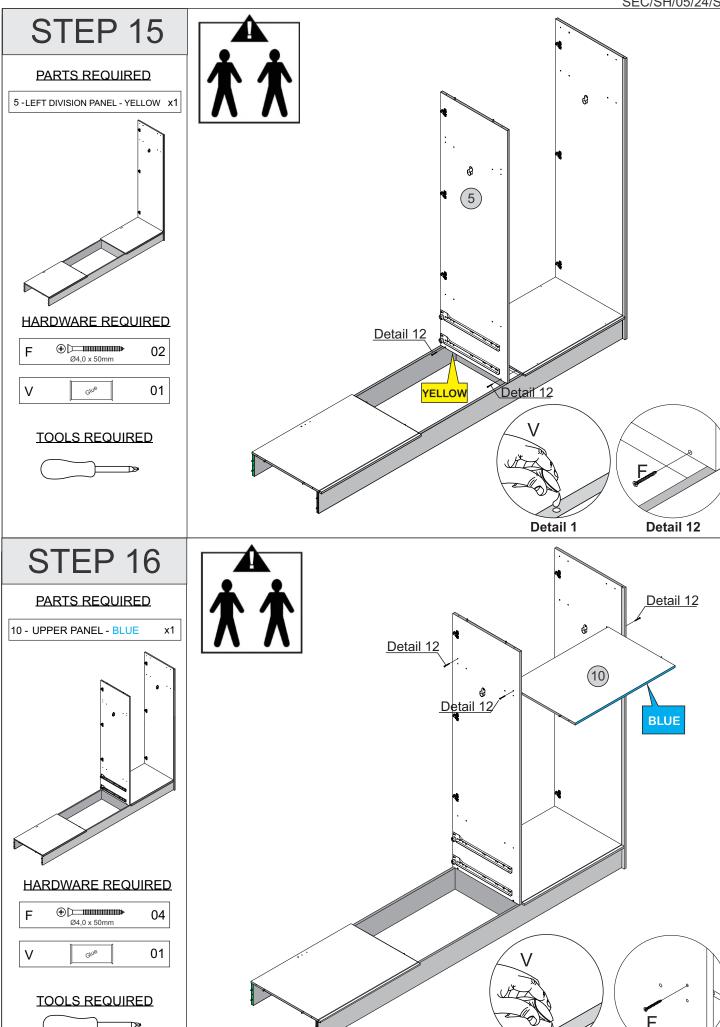

#### **PARTS REQUIRED**

5 - LEFT DIVISION PANEL - YELLOW x1

# **HARDWARE REQUIRED**

| Α | <b>(+)</b> ↓ ↓ ↓ ↓ ↓ ↓ ↓ ↓ ↓ ↓ ↓ ↓ ↓ ↓ ↓ ↓ ↓ ↓ ↓ | 04 |
|---|--------------------------------------------------|----|
|   | Ø6,0 x 10mm                                      |    |