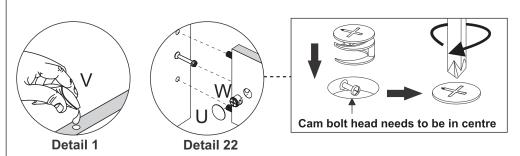

Detail 3

Detail 1

5 - LEFT DIVISION PANEL - YELLOW x1

### HARDWARE REQUIRED

Detail 12

Detail 1