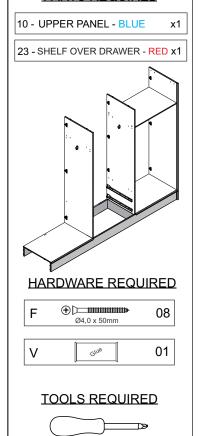

Please Note:

The below parts have all been stamped with the part number/color to help identify them during assembly.

| Part Number | Part Description                  | Quantity | Carton |
|-------------|-----------------------------------|----------|--------|
| 1           | Base Panel - Black                | 2        | 2/4    |
| 2           | Frame                             | 1        | 3/4    |
| 3           | Right Side Panel - Blue           | 1        | 1/4    |
| 4           | Right Division Panel - Green      | 1        | 1/4    |
| 5           | Left Division Panel - Yellow      | 1        | 2/4    |
| 6           | Back Baseboard - Black            | 1        | 3/4    |
| 7           | Left Side Panel - Red             | 1        | 1/4    |
| 8           | Front Baseboard - Green           | 1        | 3/4    |
| 9           | Top Panel - Green                 | 1        | 3/4    |
| 10          | Upper Panel - Blue                | 3        | 2/4    |
| 11          | Right Large Door                  | 2        | 4/4    |
| 12          | Left Lagre Door                   | 2        | 3/4    |
| 13          | Right Small Door                  | 1        | 4/4    |
| 14          | Left Small Door                   | 1        | 4/4    |
| 15          | Drawer Side - Blue                | 4        | 1/4    |
| 16          | Drawer Back Panel - Red           | 2        | 1/4    |
| 17          | Drawer Front                      | 2        | 1/4    |
| 18          | Drawer Bottom                     | 2        | 2/4    |
| 19          | Drawer Bottom Support Bar - Black | 2        | 1/4    |
| 20          | Back Panel                        | 4        | 4/4    |
| 21          | Central Baseboard - Red           | 2        | 1/4    |
| 22          | Centre Back Panel                 | 2        | 2/4    |
| 23          | Shelf Over Drawer - Red           | 1        | 2/4    |