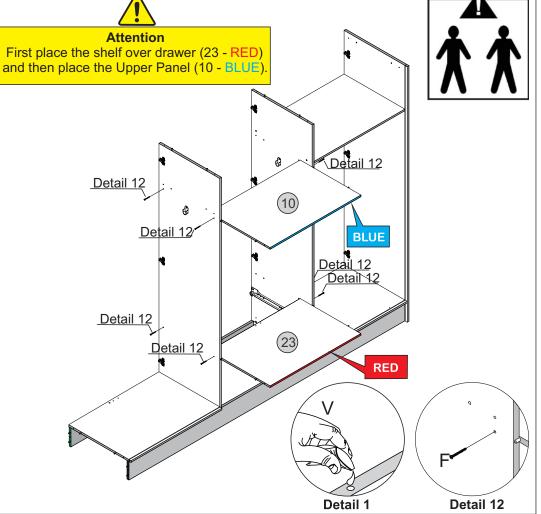

#### PARTS REQUIRED

6 - BACK BASEBOARD - BLACK x1 8 - FRONT BASEBOARD - GREEN x1

21 - CENTRAL BASEBOARD -RED x2

### HARDWARE REQUIRED

Detail 12

Detail 1