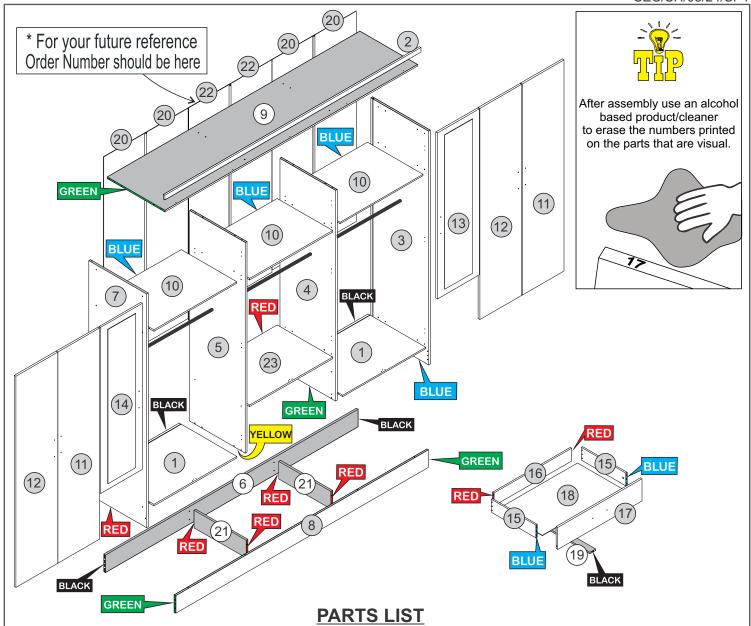

Please Note:

The below parts have all been stamped with the part number/color to help identify them during assembly.

| Part Number | Part Description                  | Quantity | Carton |
|-------------|-----------------------------------|----------|--------|
| 1           | Base Panel - Black                | 2        | 2/4    |
| 2           | Frame                             | 1        | 3/4    |
| 3           | Right Side Panel - Blue           | 1        | 1/4    |
| 4           | Right Division Panel - Green      | 1        | 1/4    |
| 5           | Left Division Panel - Yellow      | 1        | 2/4    |
| 6           | Back Baseboard - Black            | 1        | 3/4    |
| 7           | Left Side Panel - Red             | 1        | 1/4    |
| 8           | Front Baseboard - Green           | 1        | 3/4    |
| 9           | Top Panel - Green                 | 1        | 3/4    |
| 10          | Upper Panel - Blue                | 3        | 2/4    |
| 11          | Right Large Door                  | 2        | 4/4    |
| 12          | Left Lagre Door                   | 2        | 3/4    |
| 13          | Right Small Door                  | 1        | 4/4    |
| 14          | Left Small Door                   | 1        | 4/4    |
| 15          | Drawer Side - Blue                | 4        | 1/4    |
| 16          | Drawer Back Panel - Red           | 2        | 1/4    |
| 17          | Drawer Front                      | 2        | 1/4    |
| 18          | Drawer Bottom                     | 2        | 2/4    |
| 19          | Drawer Bottom Support Bar - Black | 2        | 1/4    |
| 20          | Back Panel                        | 4        | 4/4    |
| 21          | Central Baseboard - Red           | 2        | 1/4    |
| 22          | Centre Back Panel                 | 2        | 2/4    |
| 23          | Shelf Over Drawer - Red           | 1        | 2/4    |