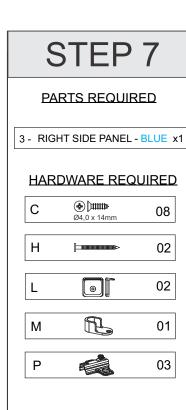

| Centre Back Panel                 | 2        | 2/4    |
| 23          | Shelf Over Drawer - Red           | 1        | 2/4    |





Detail 3

Detail 1



5 - LEFT DIVISION PANEL - YELLOW x1

#### **HARDWARE REQUIRED**









### **TOOLS REQUIRED**





# STEP 4

#### **PARTS REQUIRED**

5 - LEFT DIVISION PANEL - YELLOW x1

# **HARDWARE REQUIRED**

| Α | <b>(+)</b> ↓ ↓ ↓ ↓ ↓ ↓ ↓ ↓ ↓ ↓ ↓ ↓ ↓ ↓ ↓ ↓ ↓ ↓ ↓ | 04 |
|---|--------------------------------------------------|----|
|   | Ø6,0 x 10mm                                      |    |















4 - RIGHT DIVISION PANEL - GREEN x1

#### **HARDWARE REQUIRED**











### **TOOLS REQUIRED**





# STEP 6

#### PARTS REQUIRED

4 - RIGHT DIVISION PANEL - GREEN x1

#### **HARDWARE REQUIRED**

A • 04

M 01

P 03

Q Right 02







# **TOOLS REQUIRED**





# STEP 8

### PARTS REQUIRED

7 - LEFT SIDE PANEL - RED x1

#### **HARDWARE REQUIRED**



### **TOOLS REQUIRED**

03

Ρ







# STEP 10

### PARTS REQUIRED

9 - TOP PANEL - GREEN x1

### HARDWARE REQUIRED



**4** Ζ 05







21 - CENTRAL BASEBOARD - RED X2

#### **HARDWARE REQUIRED**



#### **TOOLS REQUIRED**





# STEP 12

#### PARTS REQUIRED

6 - BACK BASEBOARD - BLACK x1 8 - FRONT BASEBOARD - GREEN x1

21 - CENTRAL BASEBOARD -RED x2

### HARDWARE REQUIRED













Detail 12

Detail 1



### HARDWARE REQUIRED









# STEP 18

### PARTS REQUIRED





Detail 12



Detail 12

Detail 1





detail 15















#### **HARDWARE REQUIRED**



### **TOOLS REQUIRED**





# STEP 28

### PARTS REQUIRED

15 - DRAWER SIDE - BLUE x4

16 - DRAWER BACK PANEL