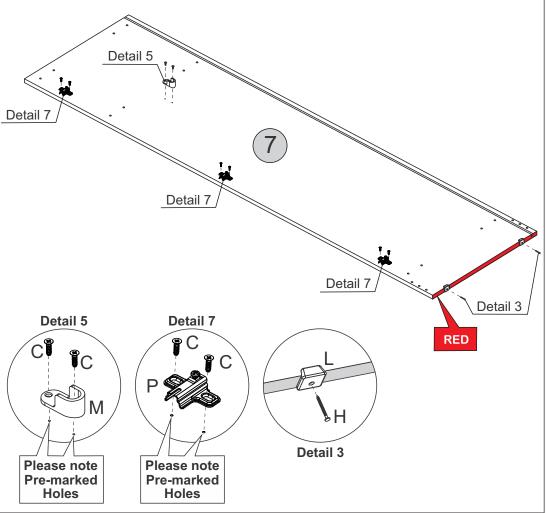

3

Detail 1



5 - LEFT DIVISION PANEL - YELLOW x1

#### **HARDWARE REQUIRED**









### **TOOLS REQUIRED**





# STEP 4

#### **PARTS REQUIRED**

5 - LEFT DIVISION PANEL - YELLOW x1

# **HARDWARE REQUIRED**

| Α | <b>(+)</b> ↓ ↓ ↓ ↓ ↓ ↓ ↓ ↓ ↓ ↓ ↓ ↓ ↓ ↓ ↓ ↓ ↓ ↓ ↓ | 04 |
|---|--------------------------------------------------|----|
|   | Ø6,0 x 10mm                                      |    |















4 - RIGHT DIVISION PANEL - GREEN x1

#### **HARDWARE REQUIRED**











### **TOOLS REQUIRED**





# STEP 6

#### PARTS REQUIRED

4 - RIGHT DIVISION PANEL - GREEN x1

#### **HARDWARE REQUIRED**

A • 04

M 01

P 03

Q Right 02







# **TOOLS REQUIRED**





# STEP 8

### PARTS REQUIRED

7 - LEFT SIDE PANEL - RED x1

#### **HARDWARE REQUIRED**



### **TOOLS REQUIRED**

03

Ρ







# STEP 10

### PARTS REQUIRED

9 - TOP PANEL - GREEN x1

### HARDWARE REQUIRED



**4** Ζ 05







21 - CENTRAL BASEBOARD - RED X2

#### **HARDWARE REQUIRED**



#### **TOOLS REQUIRED**





# STEP 12

#### PARTS REQUIRED

6 - BACK BASEBOARD - BLACK x1 8 - FRONT BASEBOARD - GREEN x1

21 - CENTRAL BASEBOARD -RED x2

### HARDWARE REQUIRED













Detail 12

Detail 1



### HARDWARE REQUIRED









# STEP 18

### PARTS REQUIRED





Detail 12



Detail 12

Detail 1





detail 15















#### **HARDWARE REQUIRED**



### **TOOLS REQUIRED**





# STEP 28

### PARTS REQUIRED

15 - DRAWER SIDE - BLUE x4

16 - DRAWER BACK PANEL - RED x2

### HARDWARE REQUIRED

19 - DRAWER BOTTOM SUPPORTBAR - BLACK X2









17 - DRAWER FRONT x2

### HARDWARE REQUIRED



### **TOOLS REQUIRED*