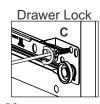

# STEP 38

PARTS REQUIRED

### **HARDWARE REQUIRED**

**TOOLS REQUIRED** 

Height Adjustment

Internal Adjustment

Depth Adjustment