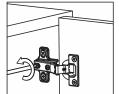

# STEP 38

PARTS REQUIRED

### **HARDWARE REQUIRED**

**TOOLS REQUIRED** 

Height Adjustment

Internal Adjustment

Depth Adjustment