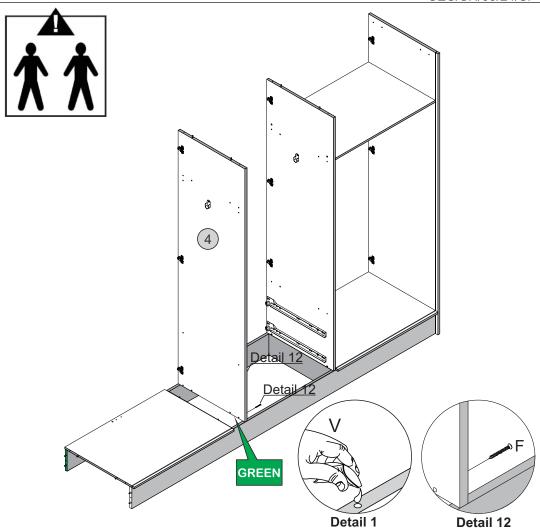

4 - RIGHT DIVISION PANEL - GREEN x1

#### **HARDWARE REQUIRED**

### **TOOLS REQUIRED**