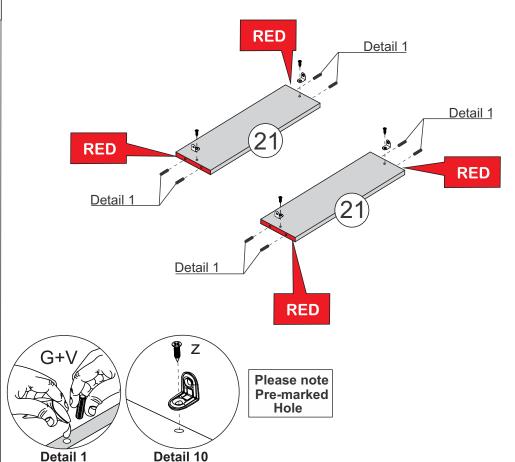

### HARDWARE REQUIRED

**4** Ζ 05

21 - CENTRAL BASEBOARD - RED X2

#### PARTS REQUIRED

6 - BACK BASEBOARD - BLACK x1 8 - FRONT BASEBOARD - GREEN x1

21 - CENTRAL BASEBOARD -RED x2

### HARDWARE REQUIRED

Detail 12

Detail 1