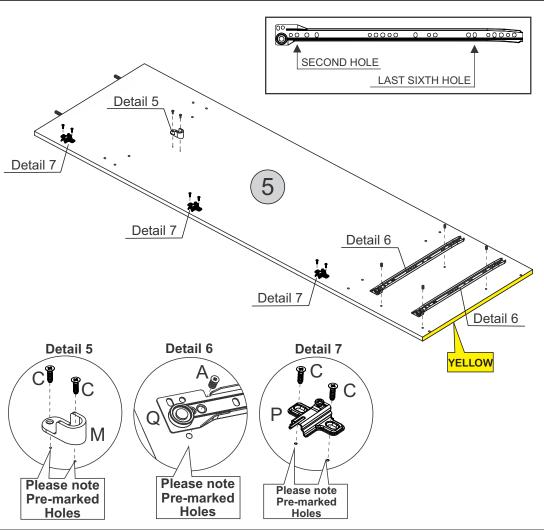

4 - RIGHT DIVISION PANEL - GREEN x1

#### PARTS REQUIRED

4 - RIGHT DIVISION PANEL - GREEN x1