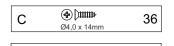

### HARDWARE REQUIRED

19 - DRAWER BOTTOM SUPPORTBAR - BLACK X2

17 - DRAWER FRONT x2