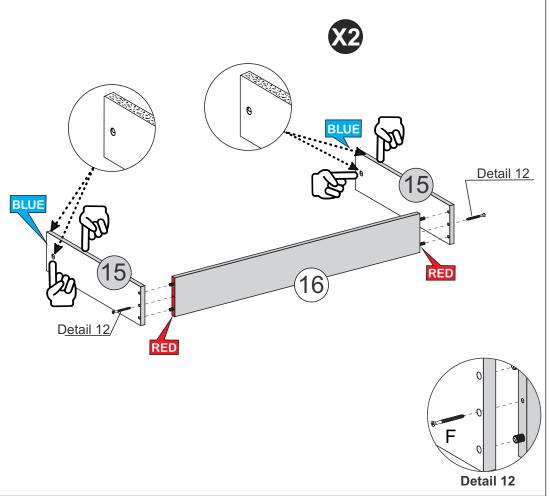

# STEP 28

### PARTS REQUIRED

15 - DRAWER SIDE - BLUE x4

16 - DRAWER BACK PANEL - RED x2

### HARDWARE REQUIRED

19 - DRAWER BOTTOM SUPPORTBAR - BLACK X2

17 - DRAWER FRONT x2

# STEP 30

#### PARTS REQUIRED

15 - DRAWER SIDE - BLUE x4

16 - DRAWER BACK PANEL - RED x2

### **HARDWARE REQUIRED**

F ⊕ □ 04

x2

17 - DRAWER FRONT