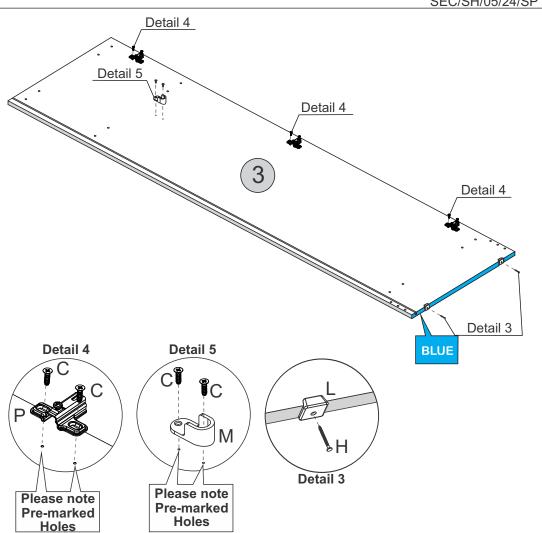

Detail 3

Detail 1

5 - LEFT DIVISION PANEL - YELLOW x1

#### **PARTS REQUIRED**

5 - LEFT DIVISION PANEL - YELLOW x1