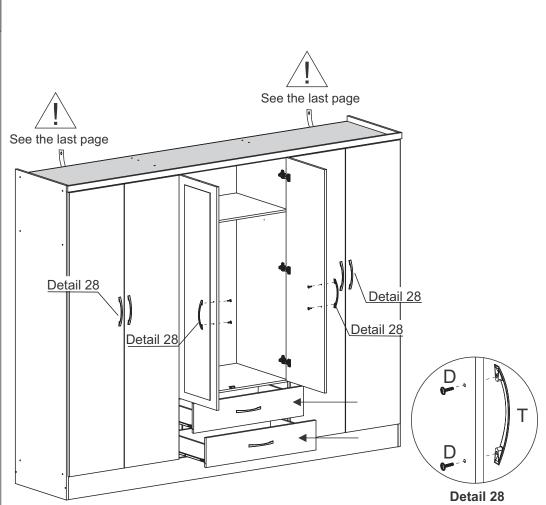

# STEP 36

#### PARTS REQUIRED

11 - RIGHT LARGE DOOR x2

12 - LEFT LARGE DOOR x2

13 - RIGHT SMALL DOOR x1

14 - LEFT SMALL DOOR x1

### **HARDWARE REQUIRED**

U 30