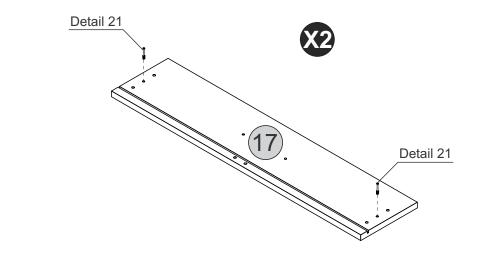

STEP 10

### PARTS REQUIRED

9 - TOP PANEL - GREEN x1

### HARDWARE REQUIRED



**4** Ζ 05







21 - CENTRAL BASEBOARD - RED X2

#### **HARDWARE REQUIRED**



#### **TOOLS REQUIRED**





# STEP 12

#### PARTS REQUIRED

6 - BACK BASEBOARD - BLACK x1 8 - FRONT BASEBOARD - GREEN x1

21 - CENTRAL BASEBOARD -RED x2

### HARDWARE REQUIRED













Detail 12

Detail 1



### HARDWARE REQUIRED









# STEP 18

### PARTS REQUIRED





Detail 12



Detail 12

Detail 1





detail 15















#### **HARDWARE REQUIRED**



### **TOOLS REQUIRED**





# STEP 28

### PARTS REQUIRED

15 - DRAWER SIDE - BLUE x4

16 - DRAWER BACK PANEL - RED x2

### HARDWARE REQUIRED

19 - DRAWER BOTTOM SUPPORTBAR - BLACK X2









17 - DRAWER FRONT x2

### HARDWARE REQUIRED



### **TOOLS REQUIRED**







# STEP 30

#### PARTS REQUIRED

15 - DRAWER SIDE - BLUE x4

16 - DRAWER BACK PANEL - RED x2

### **HARDWARE REQUIRED**

F ⊕ □ 04







x2

17 - DRAWER FRONT



### HARDWARE REQUIRED



### **TOOLS REQUIRED**







# STEP 32

#### **PARTS REQUIRED**

18 - DRAWER BOTTOM x2



#### **HARDWARE REQUIRED**













### **HARDWARE REQUIRED**





### **TOOLS REQUIRED**













# STEP 34

### PARTS REQUIRED



### HARDWARE REQUIRED













# STEP 35

#### **PARTS REQUIRED**

11 - RIGHT LARGE DOOR x2

12 - LEFT LARGE DOOR x2

13 - RIGHT SMALL DOOR x1

x1

18

# HARDWARE REQUIRED

14 - LEFT SMALL DOOR





0





# STEP 36

#### PARTS REQUIRED

11 - RIGHT LARGE DOOR x2

12 - LEFT LARGE DOOR x2

13 - RIGHT SMALL DOOR x1

14 - LEFT SMALL DOOR x1



### **HARDWARE REQUIRED**

U 30