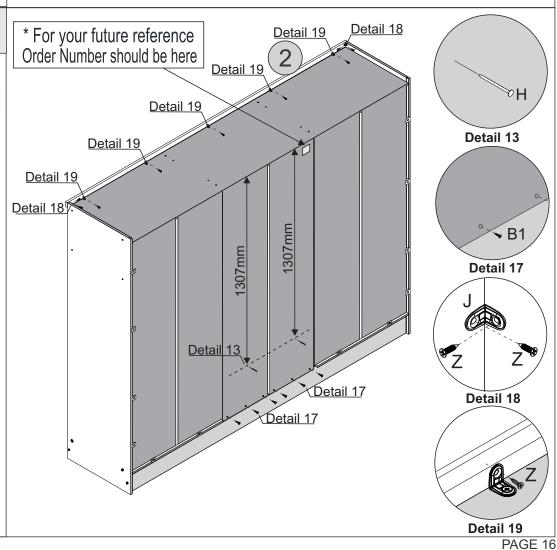

QUIRED**





# STEP 6

#### PARTS REQUIRED

4 - RIGHT DIVISION PANEL - GREEN x1

#### **HARDWARE REQUIRED**

A • 04

M 01

P 03

Q Right 02







# **TOOLS REQUIRED**





# STEP 8

### PARTS REQUIRED

7 - LEFT SIDE PANEL - RED x1

#### **HARDWARE REQUIRED**



### **TOOLS REQUIRED**

03

Ρ







# STEP 10

### PARTS REQUIRED

9 - TOP PANEL - GREEN x1

### HARDWARE REQUIRED



**4** Ζ 05







21 - CENTRAL BASEBOARD - RED X2

#### **HARDWARE REQUIRED**



#### **TOOLS REQUIRED**





# STEP 12

#### PARTS REQUIRED

6 - BACK BASEBOARD - BLACK x1 8 - FRONT BASEBOARD - GREEN x1

21 - CENTRAL BASEBOARD -RED x2

### HARDWARE REQUIRED













Detail 12

Detail 1



### HARDWARE REQUIRED









# STEP 18

### PARTS REQUIRED





Detail 12



Detail 12

Detail 1





detail 15















#### **HARDWARE REQUIRED**



### **TOOLS REQUIRED**





# STEP 28

### PARTS REQUIRED

15 - DRAWER SIDE - BLUE x4

16 - DRAWER BACK PANEL - RED x2

### HARDWARE REQUIRED

19 - DRAWER BOTTOM SUPPORTBAR - BLACK X2









17 - DRAWER FRONT x2

### HARDWARE REQUIRED



### **TOOLS REQUIRED**







# STEP 30

#### PARTS REQUIRED

15 - DRAWER SIDE - BLUE x4

16 - DRAWER BACK PANEL - RED x2

### **HARDWARE REQUIRED**

F ⊕ □ 04







x2

17 - DRAWER FRONT



### HARDWARE REQUIRED



### **TOOLS REQUIRED**







# STEP 32

#### **PARTS REQUIRED**

18 - DRAWER BOTTOM x2



#### **HARDWARE REQUIRED**













### **HARDWARE REQUIRED**





### **TOOLS REQUIRED**













# STEP 34

### PARTS REQUIRED



### HARDWARE REQUIRED













# STEP 35

#### **PARTS REQUIRED**

11 - R