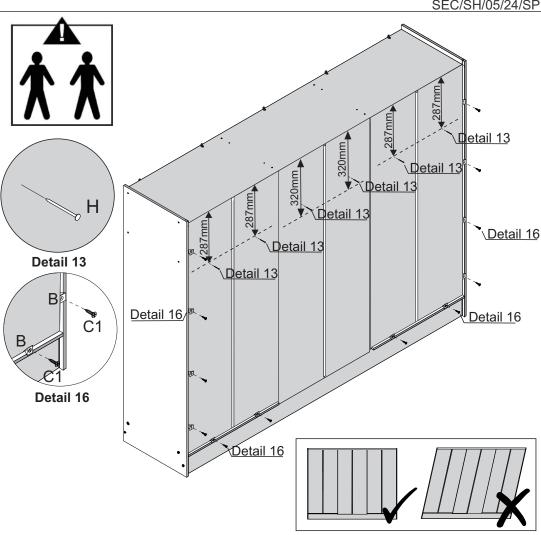

# STEP 28

### PARTS REQUIRED

15 - DRAWER SIDE - BLUE x4

16 - DRAWER BACK PANEL - RED x2

### HARDWARE REQUIRED

19 - DRAWER BOTTOM SUPPORTBAR - BLACK X2

17 - DRAWER FRONT x2