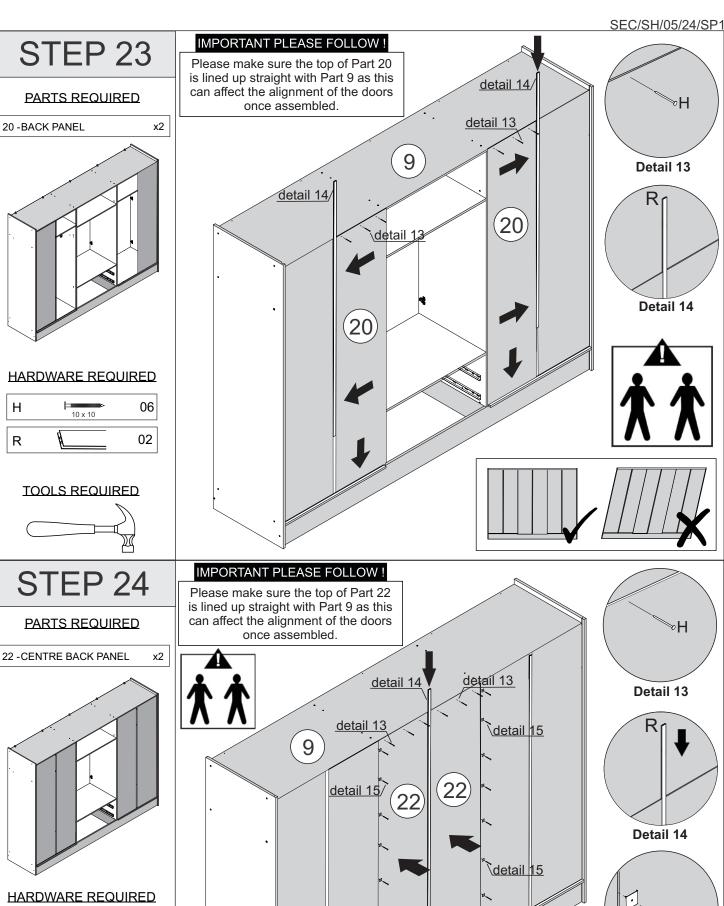

# STEP 12

#### PARTS REQUIRED

6 - BACK BASEBOARD - BLACK x1 8 - FRONT BASEBOARD - GREEN x1

21 - CENTRAL BASEBOARD -RED x2

### HARDWARE REQUIRED

Detail 12

Detail 1