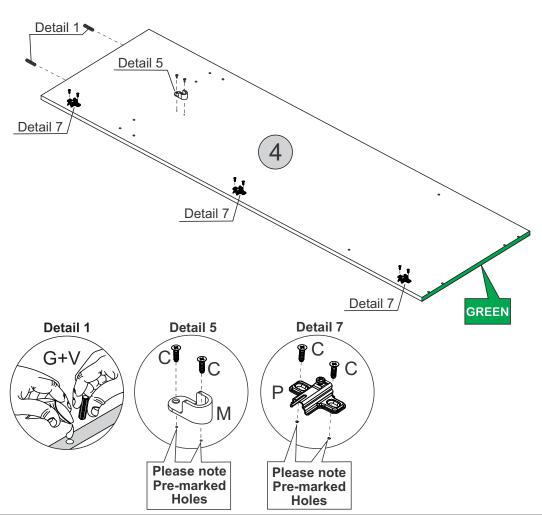

### PARTS REQUIRED

7 - LEFT SIDE PANEL - RED x1

#### **HARDWARE REQUIRED**

### **TOOLS REQUIRED**

03

Ρ