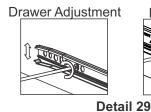

# STEP 38

PARTS REQUIRED

### **HARDWARE REQUIRED**

**TOOLS REQUIRED** 

Height Adjustment

Internal Adjustment

Depth Adjustment