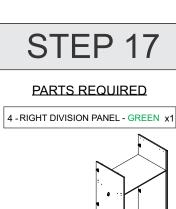

#### PARTS REQUIRED

6 - BACK BASEBOARD - BLACK x1 8 - FRONT BASEBOARD - GREEN x1

21 - CENTRAL BASEBOARD -RED x2

### HARDWARE REQUIRED

Detail 12

Detail 1