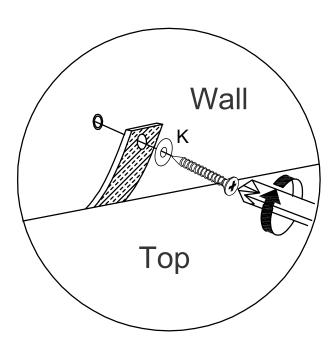

# **WARNING**

Serious or fatal injuries can occur from furniture tipping over. To prevent the furniture from tipping over we recommend that it is permanently fixed to the wall.

Wall fixings are not supplied with this product as different wall materials require different types of fixing devices.

Please make sure you use fixings suitable for the walls in your home.