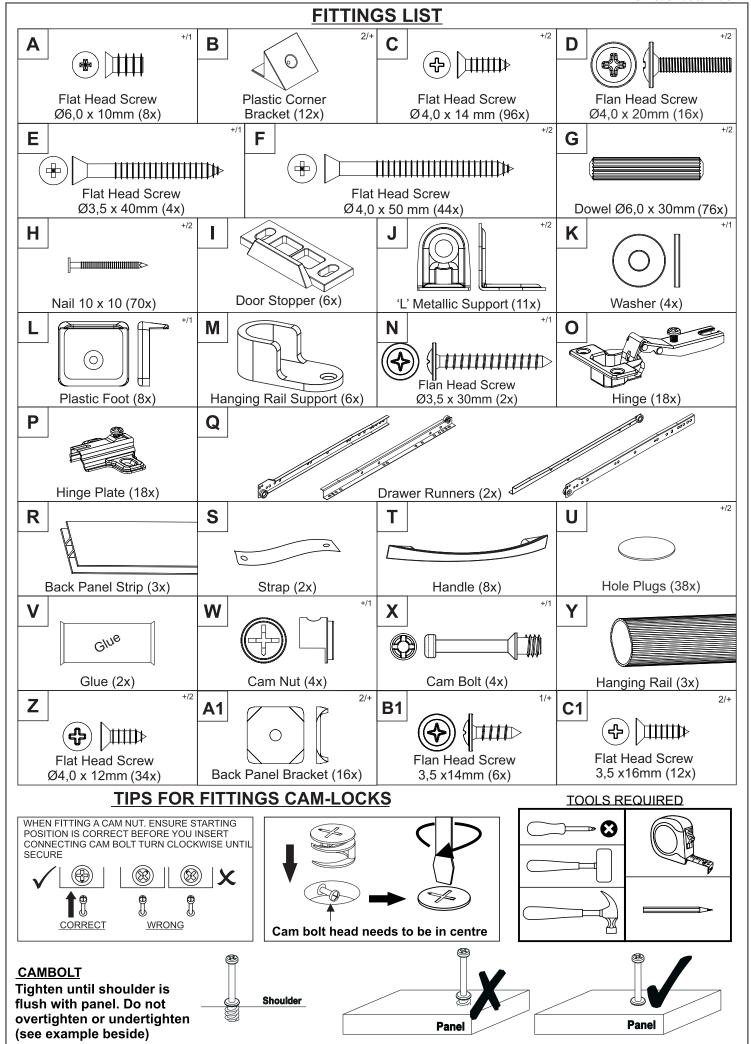

# **HARDWARE REQUIRED**

| Α | <b>(+)</b> ↓ ↓ ↓ ↓ ↓ ↓ ↓ ↓ ↓ ↓ ↓ ↓ ↓ ↓ ↓ ↓ ↓ ↓ ↓ | 04 |
|---|--------------------------------------------------|----|
|   | Ø6,0 x 10mm                                      |    |

#### **HARDWARE REQUIRED**

A • 04

M 01

P 03

Q Right 02

### HARDWARE REQUIRED

**4** Ζ 05

21 - CENTRAL BASEBOARD - RED X2

### HARDWARE REQUIRED

19 - DRAWER BOTTOM SUPPORTBAR - BLACK X2

17 - DRAWER FRONT x2

### **HARDWARE REQUIRED**

F ⊕ □ 04

x2

17 - DRAWER FRONT

### **HARDWARE REQUIRED**

U 30