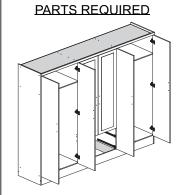

STEP 30

#### PARTS REQUIRED

15 - DRAWER SIDE - BLUE x4

16 - DRAWER BACK PANEL - RED x2

### **HARDWARE REQUIRED**

F ⊕ □ 04







x2

17 - DRAWER FRONT



### HARDWARE REQUIRED



### **TOOLS REQUIRED**







# STEP 32

#### **PARTS REQUIRED**

18 - DRAWER BOTTOM x2



#### **HARDWARE REQUIRED**













### **HARDWARE REQUIRED**





### **TOOLS REQUIRED**













# STEP 34

### PARTS REQUIRED



### HARDWARE REQUIRED













# STEP 35

#### **PARTS REQUIRED**

11 - RIGHT LARGE DOOR x2

12 - LEFT LARGE DOOR x2

13 - RIGHT SMALL DOOR x1

x1

18

# HARDWARE REQUIRED

14 - LEFT SMALL DOOR





0





# STEP 36

#### PARTS REQUIRED

11 - RIGHT LARGE DOOR x2

12 - LEFT LARGE DOOR x2

13 - RIGHT SMALL DOOR x1

14 - LEFT SMALL DOOR x1



### **HARDWARE REQUIRED**

U 30











### HARDWARE REQUIRED



### **TOOLS REQUIRED**





# STEP 38

PARTS REQUIRED



### **HARDWARE REQUIRED**



**TOOLS REQUIRED** 









Height Adjustment



Internal Adjustment



Depth Adjustment





# **WARNING**

Serious or fatal injuries can occur from furniture tipping over. To prevent the furniture from tipping over we recommend that it is permanently fixed to the wall.

Wall fixings are not supplied with this product as different wall materials require different types of fixing devices.

Please make sure you use fixings suitable for the walls in your home.