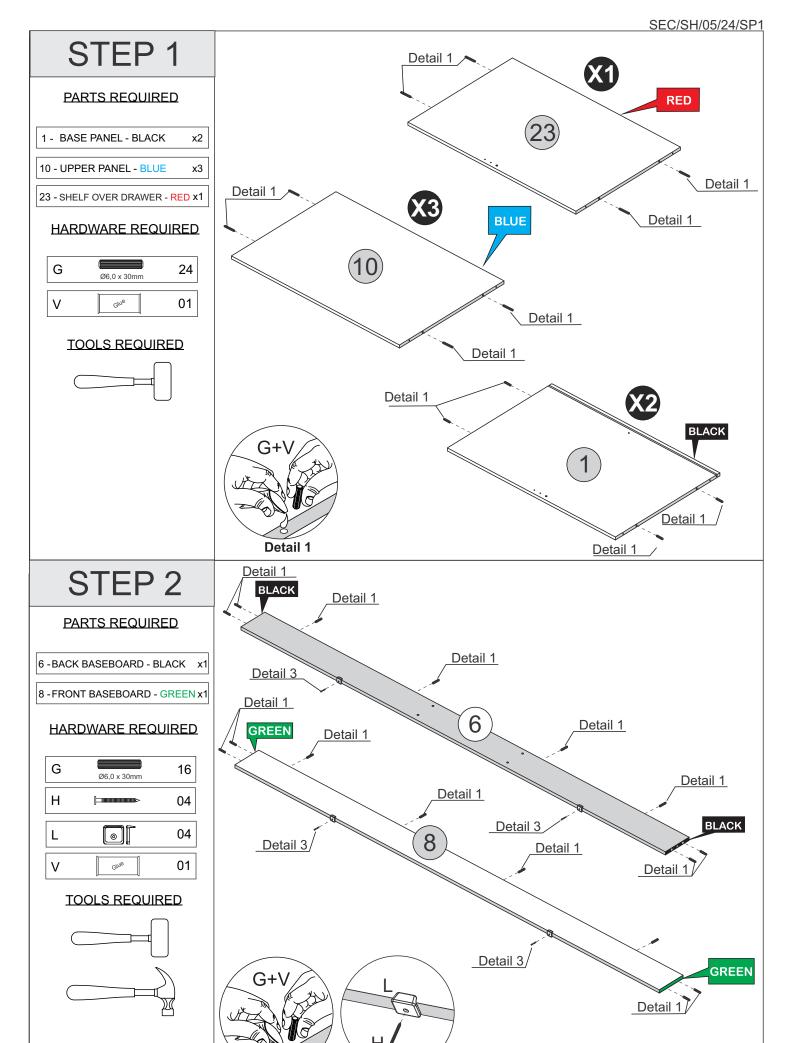

Please Note:

The below parts have all been stamped with the part number/color to help identify them during assembly.

| Part Number | Part Description                  | Quantity | Carton |
|-------------|-----------------------------------|----------|--------|
| 1           | Base Panel - Black                | 2        | 2/4    |
| 2           | Frame                             | 1        | 3/4    |
| 3           | Right Side Panel - Blue           | 1        | 1/4    |
| 4           | Right Division Panel - Green      | 1        | 1/4    |
| 5           | Left Division Panel - Yellow      | 1        | 2/4    |
| 6           | Back Baseboard - Black            | 1        | 3/4    |
| 7           | Left Side Panel - Red             | 1        | 1/4    |
| 8           | Front Baseboard - Green           | 1        | 3/4    |
| 9           | Top Panel - Green                 | 1        | 3/4    |
| 10          | Upper Panel - Blue                | 3        | 2/4    |
| 11          | Right Large Door                  | 2        | 4/4    |
| 12          | Left Lagre Door                   | 2        | 3/4    |
| 13          | Right Small Door                  | 1        | 4/4    |
| 14          | Left Small Door                   | 1        | 4/4    |
| 15          | Drawer Side - Blue                | 4        | 1/4    |
| 16          | Drawer Back Panel - Red           | 2        | 1/4    |
| 17          | Drawer Front                      | 2        | 1/4    |
| 18          | Drawer Bottom                     | 2        | 2/4    |
| 19          | Drawer Bottom Support Bar - Black | 2        | 1/4    |
| 20          | Back Panel                        | 4        | 4/4    |
| 21          | Central Baseboard - Red           | 2        | 1/4    |
| 22          | Centre Back Panel                 | 2        | 2/4    |
| 23          | Shelf Over Drawer - Red           | 1        | 2/4    |

#### **HARDWARE REQUIRED**

### **TOOLS REQUIRED**