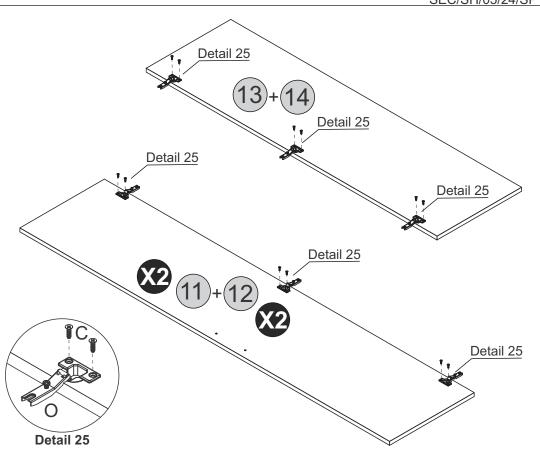

# STEP 36

#### PARTS REQUIRED

11 - RIGHT LARGE DOOR x2

12 - LEFT LARGE DOOR x2

13 - RIGHT SMALL DOOR x1

14 - LEFT SMALL DOOR x1

### **HARDWARE REQUIRED**

U 30