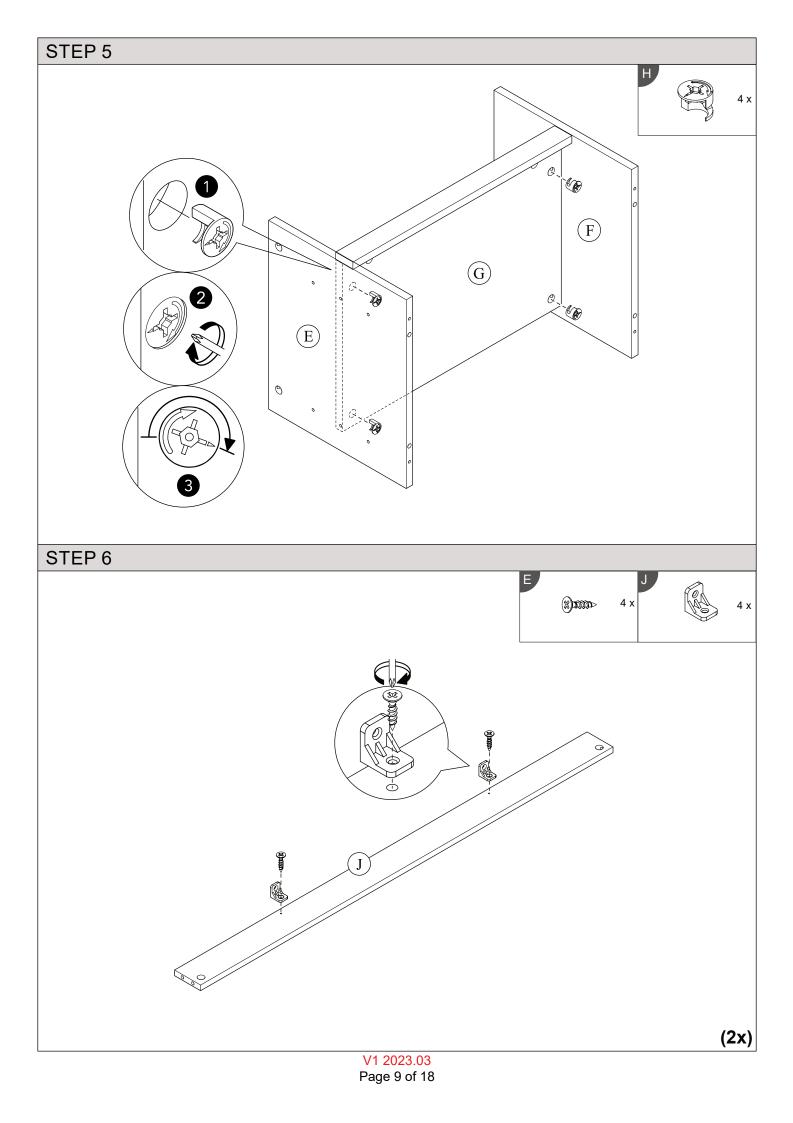

V1 2023.03 Page 3 of 18 Please check the pack contents before assembling the product. If any components are missing, please contact your retailer. The fittings pack contains small items that should be kept away from small children.

### Parts

| CODE | PART NAME        | QTY | DIMENSION       |
|------|------------------|-----|-----------------|
| Α    | Side Panel L     | 1   | 15 x 380 x 415  |
| В    | Side Panel R     | 1   | 15 x 380 x 415  |
| С    | Top Panel        | 1   | 15 x 380 x 1300 |
| D    | Bottom Panel     | 1   | 15 x 380 x 1269 |
| E    | Vertical Panel L | 1   | 15 x 380 x 320  |
| F    | Vertical Panel R | 1   | 15 x 380 x 320  |
| G    | Fix Shelf        | 1   | 15 x 339 x 509  |

| CODE | PART NAME        | QTY | DIMENSION        |
|------|------------------|-----|------------------|
| Н    | Centre Support   | 1   | 15 x 40 x 509    |
| I    | Adjustable Shelf | 2   | 15 x 370 x 364   |
| J    | Bottom Bar       | 2   | 15 x 80 x 1269   |
| K    | Door L           | 1   | 15 x 394 x 350   |
| L    | Door R           | 1   | 15 x 394 x 350   |
|      | Back Panel       | 1   | 2.5 x 346 x 1295 |