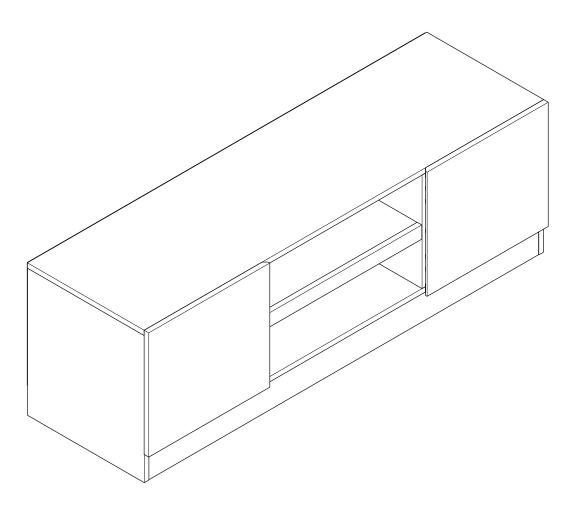

## CATANIA 2 DOOR TV UNIT ASSEMBLY INSTRUCTIONS

Thank you for purchasing the *CATANIA 2 DOOR TV UNIT*. Please read the instructions carefully to ensure safe operation of the product.

Size : 1300 x 398 x 435

### Parts

| CODE | PART NAME        | QTY | DIMENSION       |
|------|------------------|-----|-----------------|
| Α    | Side Panel L     | 1   | 15 x 380 x 415  |
| В    | Side Panel R     | 1   | 15 x 380 x 415  |
| С    | Top Panel        | 1   | 15 x 380 x 1300 |
| D    | Bottom Panel     | 1   | 15 x 380 x 1269 |
| E    | Vertical Panel L | 1   | 15 x 380 x 320  |
| F    | Vertical Panel R | 1   | 15 x 380 x 320  |
| G    | Fix Shelf        | 1   | 15 x 339 x 509  |

| CODE | PART NAME        | QTY | DIMENSION        |
|------|------------------|-----|------------------|
| Н    | Centre Support   | 1   | 15 x 40 x 509    |
| I    | Adjustable Shelf | 2   | 15 x 370 x 364   |
| J    | Bottom Bar       | 2   | 15 x 80 x 1269   |
| K    | Door L           | 1   | 15 x 394 x 350   |
| L    | Door R           | 1   | 15 x 394 x 350   |
|      | Back Panel       | 1   | 2.5 x 346 x 1295 |