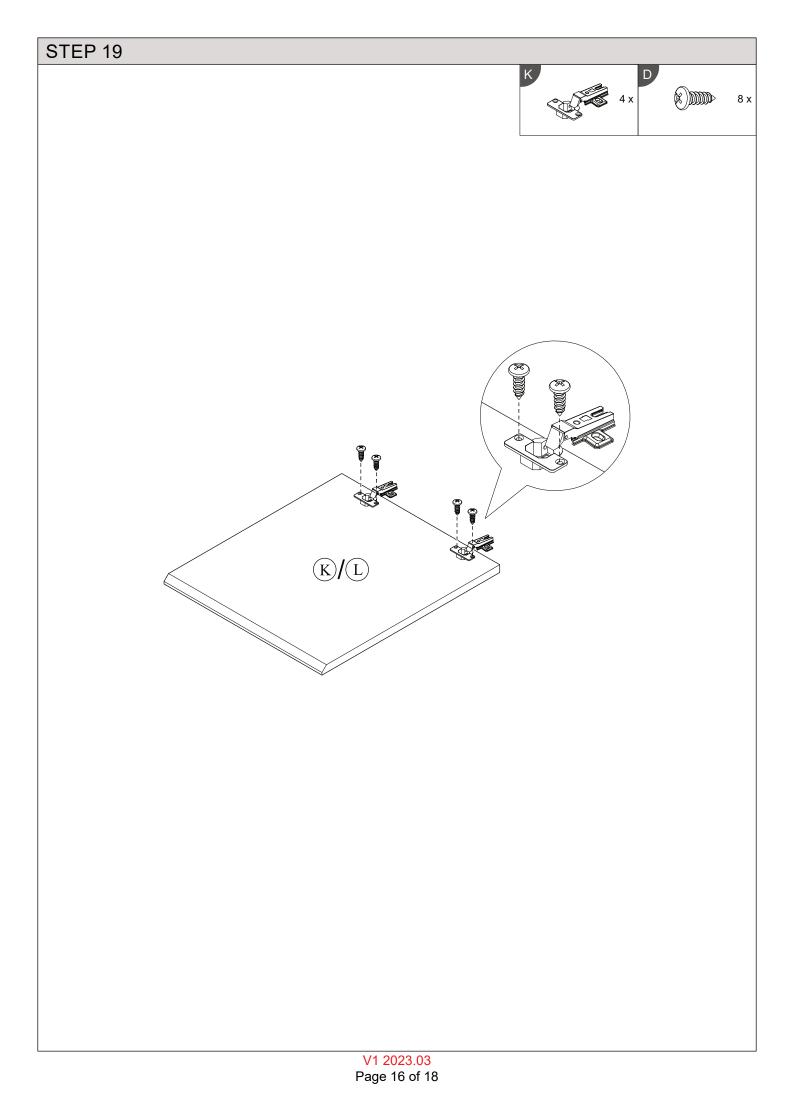

V1 2023.03 Page 3 of 18 Please check the pack contents before assembling the product. If any components are missing, please contact your retailer. The fittings pack contains small items that should be kept away from small children.

### Parts

| CODE | PART NAME        | QTY | DIMENSION       |
|------|------------------|-----|-----------------|
| Α    | Side Panel L     | 1   | 15 x 380 x 415  |
| В    | Side Panel R     | 1   | 15 x 380 x 415  |
| С    | Top Panel        | 1   | 15 x 380 x 1300 |
| D    | Bottom Panel     | 1   | 15 x 380 x 1269 |
| E    | Vertical Panel L | 1   | 15 x 380 x 320  |
| F    | Vertical Panel R | 1   | 15 x 380 x 320  |
| G    | Fix Shelf        | 1   | 15 x 339 x 509  |

| CODE | PART NAME        | QTY | DIMENSION        |
|------|------------------|-----|------------------|
| Н    | Centre Support   | 1   | 15 x 40 x 509    |
| I    | Adjustable Shelf | 2   | 15 x 370 x 364   |
| J    | Bottom Bar       | 2   | 15 x 80 x 1269   |
| K    | Door L           | 1   | 15 x 394 x 350   |
| L    | Door R           | 1   | 15 x 394 x 350   |
|      | Back Panel       | 1   | 2.5 x 346 x 1295 |