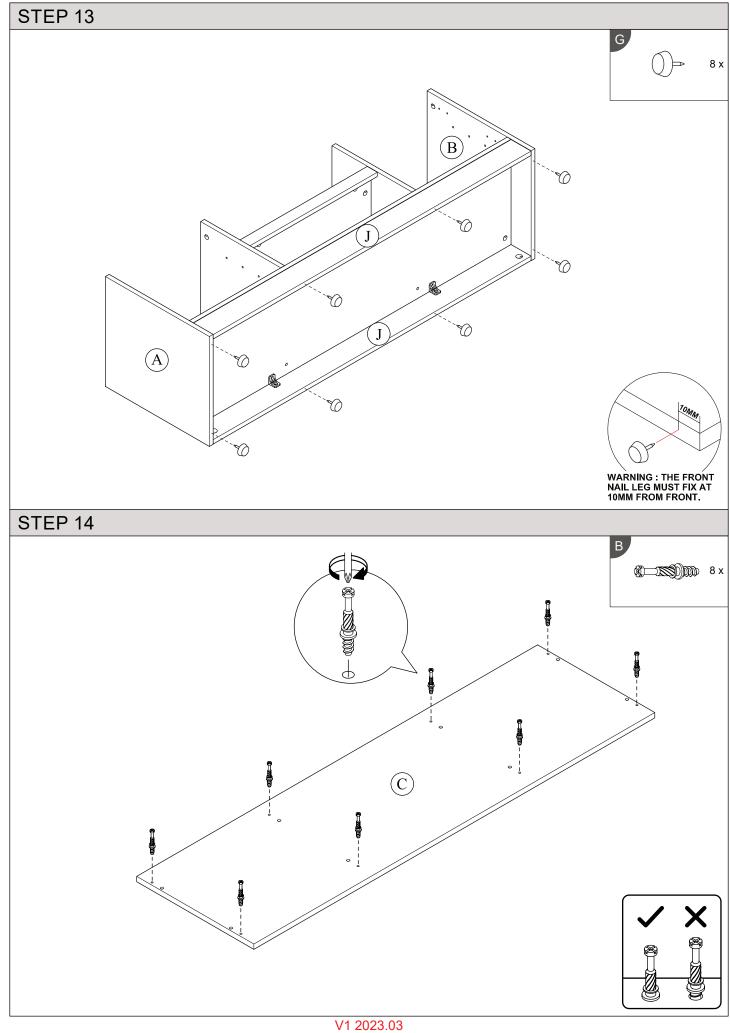

V1 2023.03 Page 3 of 18 Please check the pack contents before assembling the product. If any components are missing, please contact your retailer. The fittings pack contains small items that should be kept away from small children.

### Parts

| CODE | PART NAME        | QTY | DIMENSION       |
|------|------------------|-----|-----------------|
| Α    | Side Panel L     | 1   | 15 x 380 x 415  |
| В    | Side Panel R     | 1   | 15 x 380 x 415  |
| С    | Top Panel        | 1   | 15 x 380 x 1300 |
| D    | Bottom Panel     | 1   | 15 x 380 x 1269 |
| E    | Vertical Panel L | 1   | 15 x 380 x 320  |
| F    | Vertical Panel R | 1   | 15 x 380 x 320  |
| G    | Fix Shelf        | 1   | 15 x 339 x 509  |

| CODE | PART NAME        | QTY | DIMENSION        |
|------|------------------|-----|------------------|
| Н    | Centre Support   | 1   | 15 x 40 x 509    |
| I    | Adjustable Shelf | 2   | 15 x 370 x 364   |
| J    | Bottom Bar       | 2   | 15 x 80 x 1269   |
| K    | Door L           | 1   | 15 x 394 x 350   |
| L    | Door R           | 1   | 15 x 394 x 350   |
|      | Back Panel       | 1   | 2.5 x 346 x 1295 |