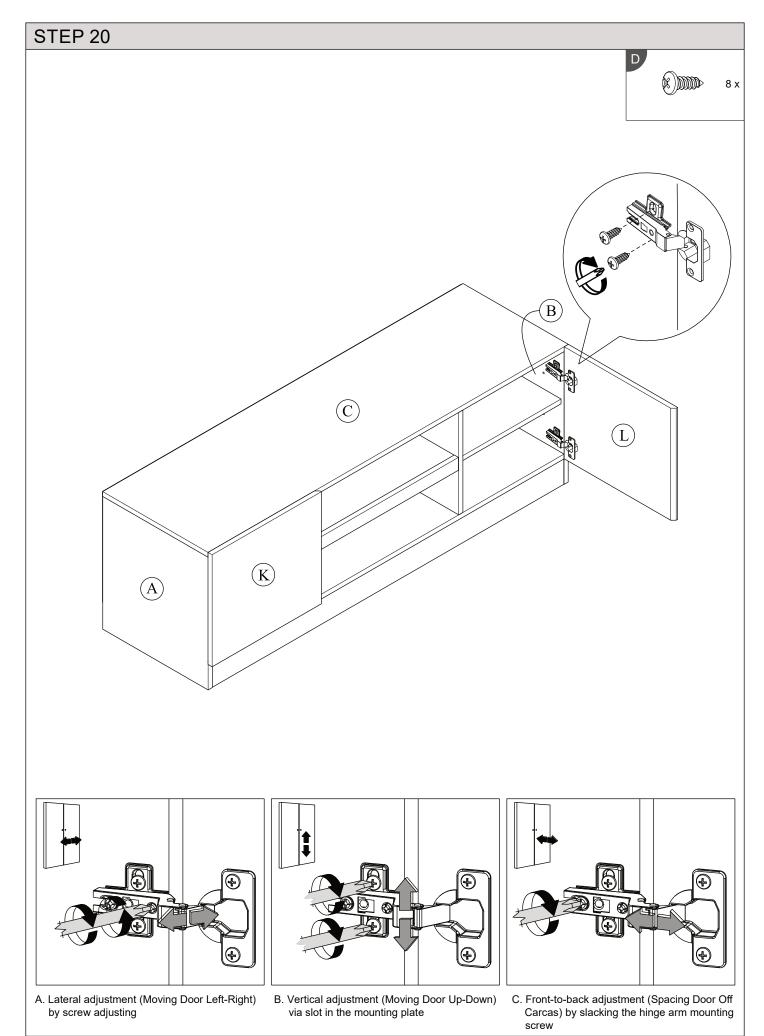

# SPECIAL TIPS FOR DOOR ALIGNMENT

A. Lateral adjustment (Moving door left-right) by screw adjusting

B. Vertical adjustment (Moving door up-down) via the slot on the mounting plate

C. Front-to-back adjustment (Spacing Door Off Cabinet) by slackening the hinge arm mounting screw