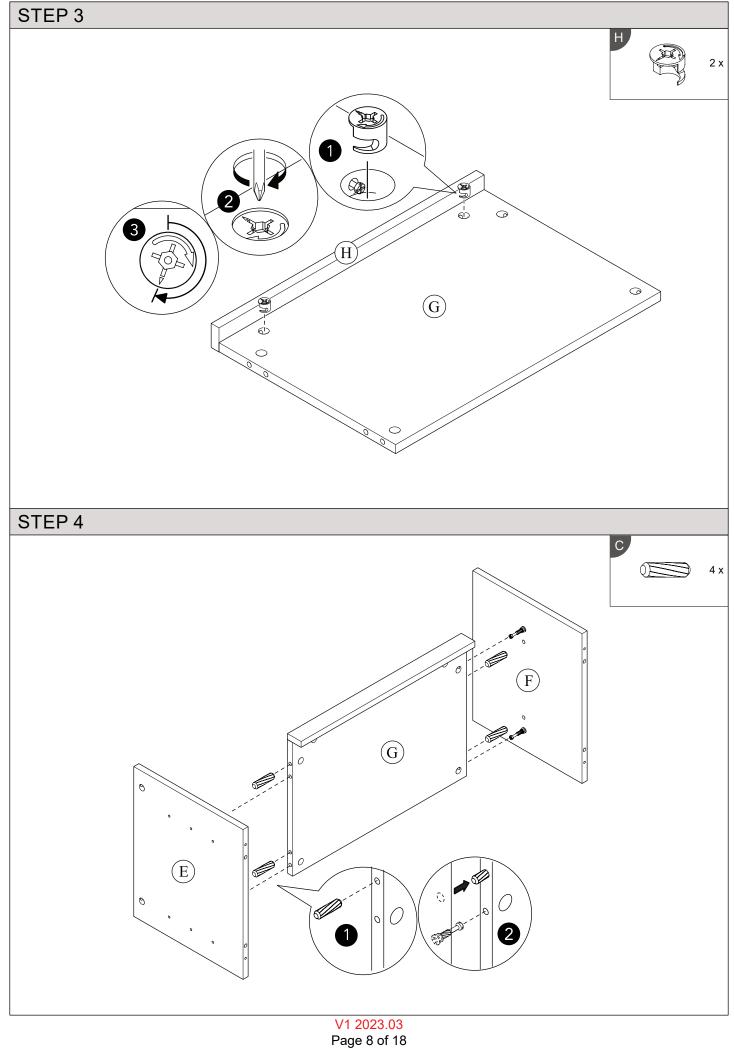

V1 2023.03 Page 3 of 18 Please check the pack contents before assembling the product. If any components are missing, please contact your retailer. The fittings pack contains small items that should be kept away from small children.

### Parts

| CODE | PART NAME        | QTY | DIMENSION       |
|------|------------------|-----|-----------------|
| Α    | Side Panel L     | 1   | 15 x 380 x 415  |
| В    | Side Panel R     | 1   | 15 x 380 x 415  |
| С    | Top Panel        | 1   | 15 x 380 x 1300 |
| D    | Bottom Panel     | 1   | 15 x 380 x 1269 |
| E    | Vertical Panel L | 1   | 15 x 380 x 320  |
| F    | Vertical Panel R | 1   | 15 x 380 x 320  |
| G    | Fix Shelf        | 1   | 15 x 339 x 509  |

| CODE | PART NAME        | QTY | DIMENSION        |
|------|------------------|-----|------------------|
| Н    | Centre Support   | 1   | 15 x 40 x 509    |
| I    | Adjustable Shelf | 2   | 15 x 370 x 364   |
| J    | Bottom Bar       | 2   | 15 x 80 x 1269   |
| K    | Door L           | 1   | 15 x 394 x 350   |
| L    | Door R           | 1   | 15 x 394 x 350   |
|      | Back Panel       | 1   | 2.5 x 346 x 1295 |