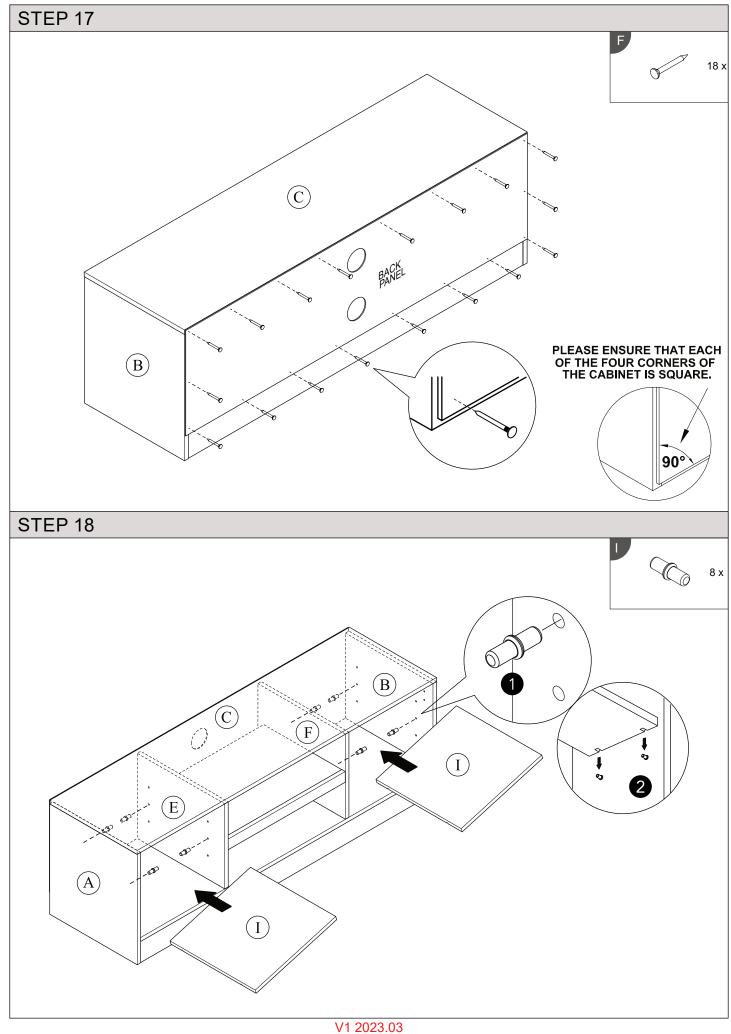

V1 2023.03 Page 3 of 18 Please check the pack contents before assembling the product. If any components are missing, please contact your retailer. The fittings pack contains small items that should be kept away from small children.

### Parts

| CODE | PART NAME        | QTY | DIMENSION       |
|------|------------------|-----|-----------------|
| Α    | Side Panel L     | 1   | 15 x 380 x 415  |
| В    | Side Panel R     | 1   | 15 x 380 x 415  |
| С    | Top Panel        | 1   | 15 x 380 x 1300 |
| D    | Bottom Panel     | 1   | 15 x 380 x 1269 |
| E    | Vertical Panel L | 1   | 15 x 380 x 320  |
| F    | Vertical Panel R | 1   | 15 x 380 x 320  |
| G    | Fix Shelf        | 1   | 15 x 339 x 509  |

| CODE | PART NAME        | QTY | DIMENSION        |
|------|------------------|-----|------------------|
| Н    | Centre Support   | 1   | 15 x 40 x 509    |
| I    | Adjustable Shelf | 2   | 15 x 370 x 364   |
| J    | Bottom Bar       | 2   | 15 x 80 x 1269   |
| K    | Door L           | 1   | 15 x 394 x 350   |
| L    | Door R           | 1   | 15 x 394 x 350   |
|      | Back Panel       | 1   | 2.5 x 346 x 1295 |