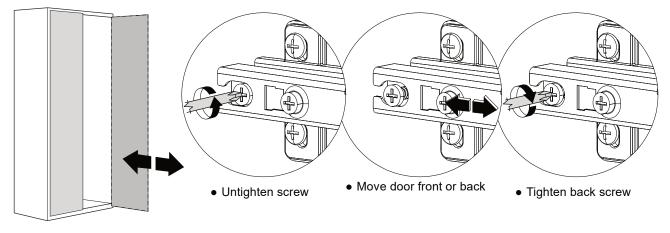

# SPECIAL TIPS FOR DOOR ALIGNMENT

A. Lateral adjustment (Moving door left-right) by screw adjusting

B. Vertical adjustment (Moving door up-down) via the slot on the mounting plate

C. Front-to-back adjustment (Spacing Door Off Cabinet) by slackening the hinge arm mounting screw