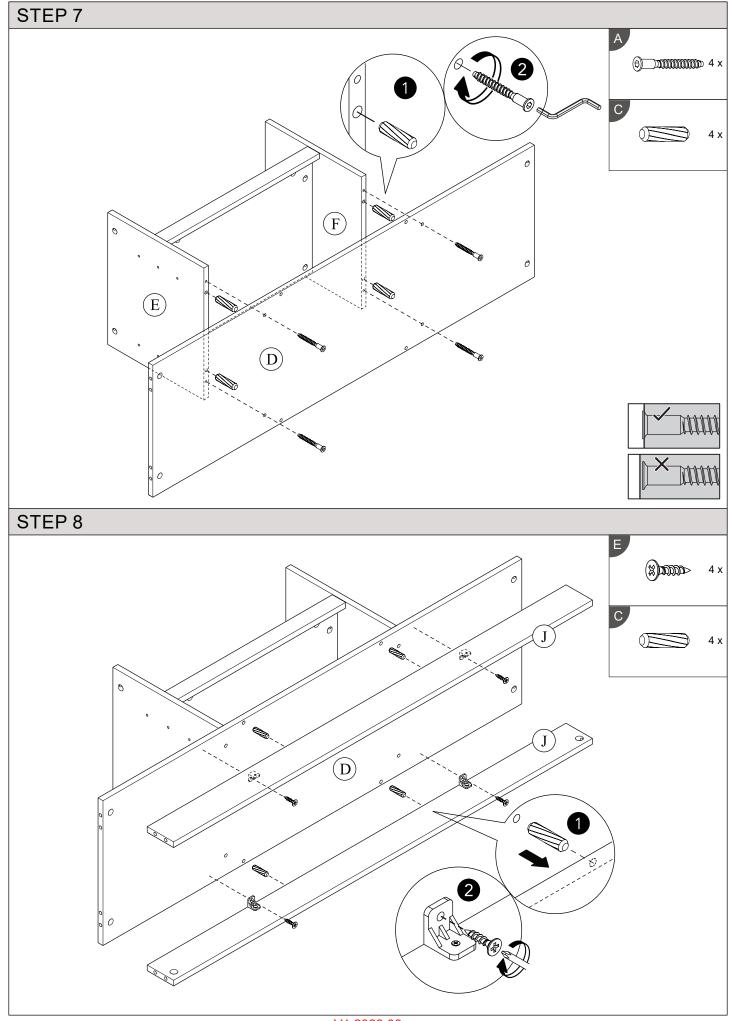

V1 2023.03 Page 3 of 18 Please check the pack contents before assembling the product. If any components are missing, please contact your retailer. The fittings pack contains small items that should be kept away from small children.

### Parts

| CODE | PART NAME        | QTY | DIMENSION       |
|------|------------------|-----|-----------------|
| Α    | Side Panel L     | 1   | 15 x 380 x 415  |
| В    | Side Panel R     | 1   | 15 x 380 x 415  |
| С    | Top Panel        | 1   | 15 x 380 x 1300 |
| D    | Bottom Panel     | 1   | 15 x 380 x 1269 |
| E    | Vertical Panel L | 1   | 15 x 380 x 320  |
| F    | Vertical Panel R | 1   | 15 x 380 x 320  |
| G    | Fix Shelf        | 1   | 15 x 339 x 509  |

| CODE | PART NAME        | QTY | DIMENSION        |
|------|------------------|-----|------------------|
| Н    | Centre Support   | 1   | 15 x 40 x 509    |
| I    | Adjustable Shelf | 2   | 15 x 370 x 364   |
| J    | Bottom Bar       | 2   | 15 x 80 x 1269   |
| K    | Door L           | 1   | 15 x 394 x 350   |
| L    | Door R           | 1   | 15 x 394 x 350   |
|      | Back Panel       | 1   | 2.5 x 346 x 1295 |