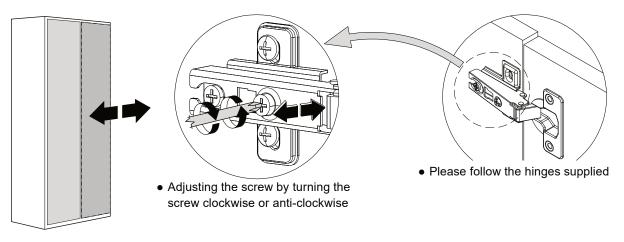

# SPECIAL TIPS FOR DOOR ALIGNMENT

A. Lateral adjustment (Moving door left-right) by screw adjusting

B. Vertical adjustment (Moving door up-down) via the slot on the mounting plate

C. Front-to-back adjustment (Spacing Door Off Cabinet) by slackening the hinge arm mounting screw