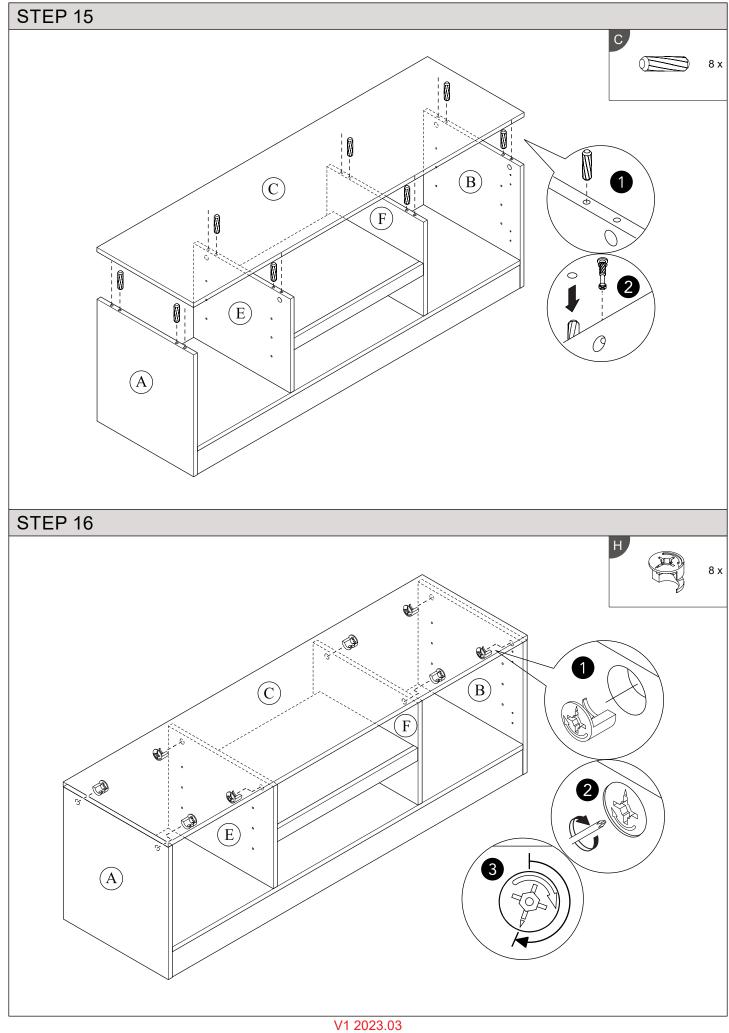

V1 2023.03 Page 3 of 18 Please check the pack contents before assembling the product. If any components are missing, please contact your retailer. The fittings pack contains small items that should be kept away from small children.

### Parts

| CODE | PART NAME        | QTY | DIMENSION       |
|------|------------------|-----|-----------------|
| Α    | Side Panel L     | 1   | 15 x 380 x 415  |
| В    | Side Panel R     | 1   | 15 x 380 x 415  |
| С    | Top Panel        | 1   | 15 x 380 x 1300 |
| D    | Bottom Panel     | 1   | 15 x 380 x 1269 |
| E    | Vertical Panel L | 1   | 15 x 380 x 320  |
| F    | Vertical Panel R | 1   | 15 x 380 x 320  |
| G    | Fix Shelf        | 1   | 15 x 339 x 509  |

| CODE | PART NAME        | QTY | DIMENSION        |
|------|------------------|-----|------------------|
| Н    | Centre Support   | 1   | 15 x 40 x 509    |
| I    | Adjustable Shelf | 2   | 15 x 370 x 364   |
| J    | Bottom Bar       | 2   | 15 x 80 x 1269   |
| K    | Door L           | 1   | 15 x 394 x 350   |
| L    | Door R           | 1   | 15 x 394 x 350   |
|      | Back Panel       | 1   | 2.5 x 346 x 1295 |

### **Complete Assembly**

Your CATANIA 2 DOOR TV UNIT is now completely assembled.

Periodically check to ensure that the components are in their proper position, free from damage. Also, make sure the connectors are tight and secure.