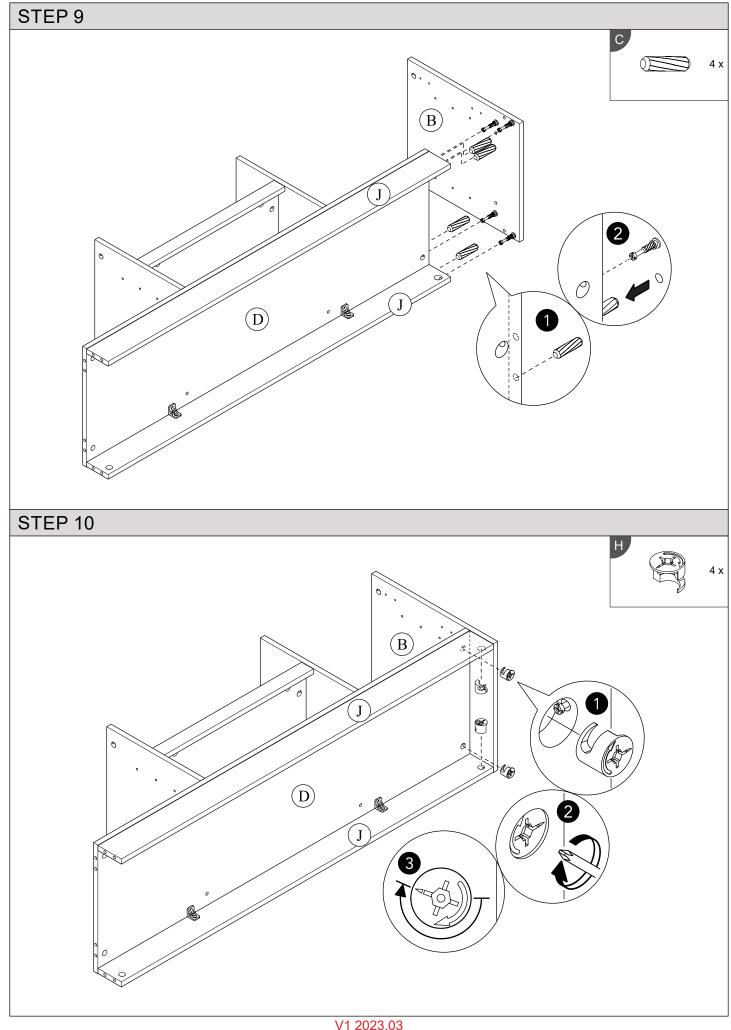

V1 2023.03 Page 3 of 18 Please check the pack contents before assembling the product. If any components are missing, please contact your retailer. The fittings pack contains small items that should be kept away from small children.

### Parts

| CODE | PART NAME        | QTY | DIMENSION       |
|------|------------------|-----|-----------------|
| Α    | Side Panel L     | 1   | 15 x 380 x 415  |
| В    | Side Panel R     | 1   | 15 x 380 x 415  |
| С    | Top Panel        | 1   | 15 x 380 x 1300 |
| D    | Bottom Panel     | 1   | 15 x 380 x 1269 |
| E    | Vertical Panel L | 1   | 15 x 380 x 320  |
| F    | Vertical Panel R | 1   | 15 x 380 x 320  |
| G    | Fix Shelf        | 1   | 15 x 339 x 509  |

| CODE | PART NAME        | QTY | DIMENSION        |
|------|------------------|-----|------------------|
| Н    | Centre Support   | 1   | 15 x 40 x 509    |
| I    | Adjustable Shelf | 2   | 15 x 370 x 364   |
| J    | Bottom Bar       | 2   | 15 x 80 x 1269   |
| K    | Door L           | 1   | 15 x 394 x 350   |
| L    | Door R           | 1   | 15 x 394 x 350   |
|      | Back Panel       | 1   | 2.5 x 346 x 1295 |