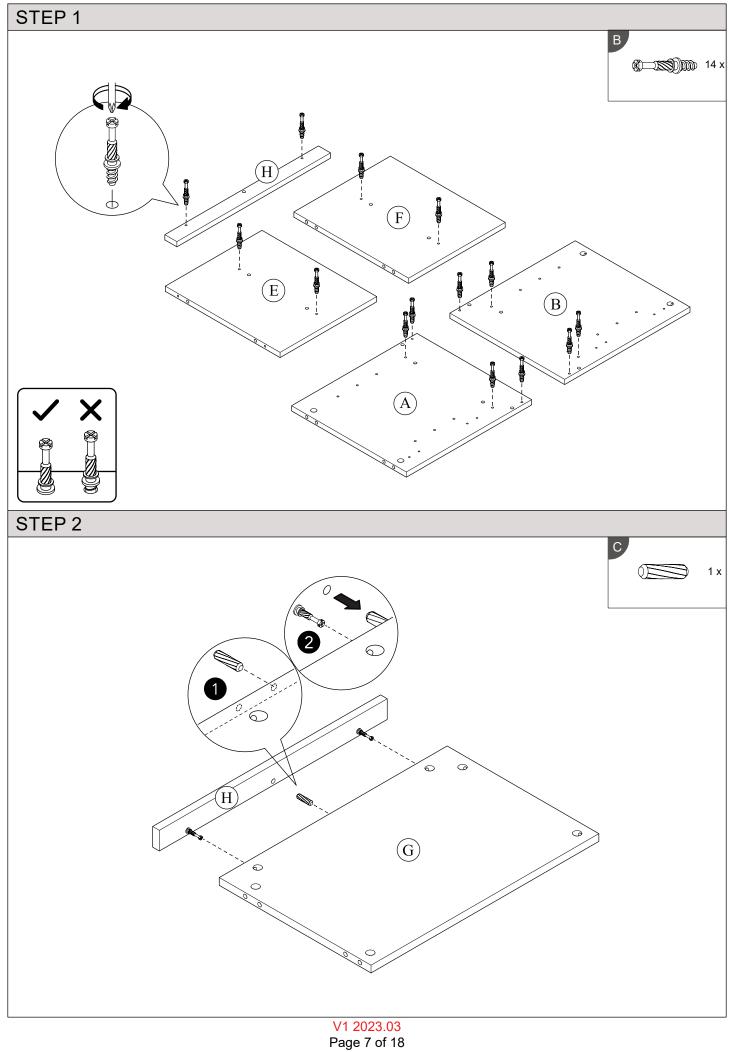

V1 2023.03 Page 3 of 18 Please check the pack contents before assembling the product. If any components are missing, please contact your retailer. The fittings pack contains small items that should be kept away from small children.

### Parts

| CODE | PART NAME        | QTY | DIMENSION       |
|------|------------------|-----|-----------------|
| Α    | Side Panel L     | 1   | 15 x 380 x 415  |
| В    | Side Panel R     | 1   | 15 x 380 x 415  |
| С    | Top Panel        | 1   | 15 x 380 x 1300 |
| D    | Bottom Panel     | 1   | 15 x 380 x 1269 |
| E    | Vertical Panel L | 1   | 15 x 380 x 320  |
| F    | Vertical Panel R | 1   | 15 x 380 x 320  |
| G    | Fix Shelf        | 1   | 15 x 339 x 509  |

| CODE | PART NAME        | QTY | DIMENSION        |
|------|------------------|-----|------------------|
| Н    | Centre Support   | 1   | 15 x 40 x 509    |
| I    | Adjustable Shelf | 2   | 15 x 370 x 364   |
| J    | Bottom Bar       | 2   | 15 x 80 x 1269   |
| K    | Door L           | 1   | 15 x 394 x 350   |
| L    | Door R           | 1   | 15 x 394 x 350   |
|      | Back Panel       | 1   | 2.5 x 346 x 1295 |