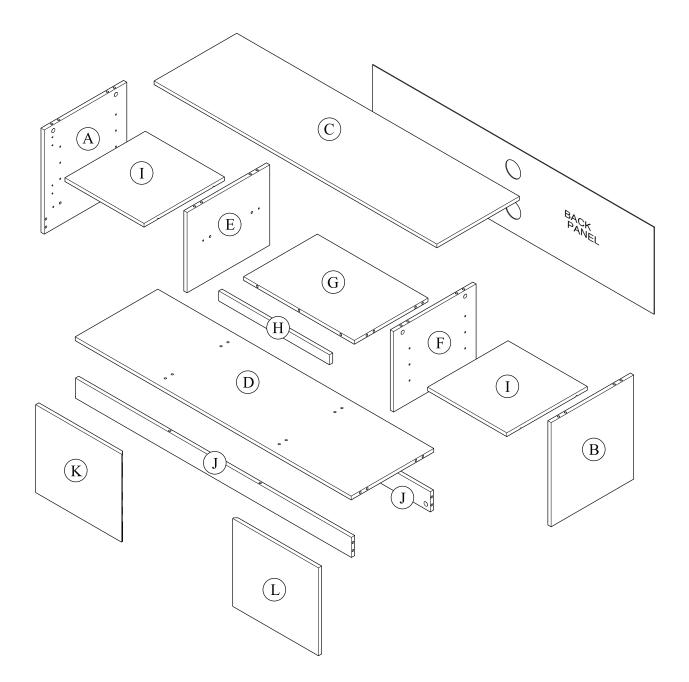

### Parts

| CODE | PART NAME        | QTY | DIMENSION       |
|------|------------------|-----|-----------------|
| Α    | Side Panel L     | 1   | 15 x 380 x 415  |
| В    | Side Panel R     | 1   | 15 x 380 x 415  |
| С    | Top Panel        | 1   | 15 x 380 x 1300 |
| D    | Bottom Panel     | 1   | 15 x 380 x 1269 |
| E    | Vertical Panel L | 1   | 15 x 380 x 320  |
| F    | Vertical Panel R | 1   | 15 x 380 x 320  |
| G    | Fix Shelf        | 1   | 15 x 339 x 509  |

| CODE | PART NAME        | QTY | DIMENSION        |
|------|------------------|-----|------------------|
| Н    | Centre Support   | 1   | 15 x 40 x 509    |
| I    | Adjustable Shelf | 2   | 15 x 370 x 364   |
| J    | Bottom Bar       | 2   | 15 x 80 x 1269   |
| K    | Door L           | 1   | 15 x 394 x 350   |
| L    | Door R           | 1   | 15 x 394 x 350   |
|      | Back Panel       | 1   | 2.5 x 346 x 1295 |