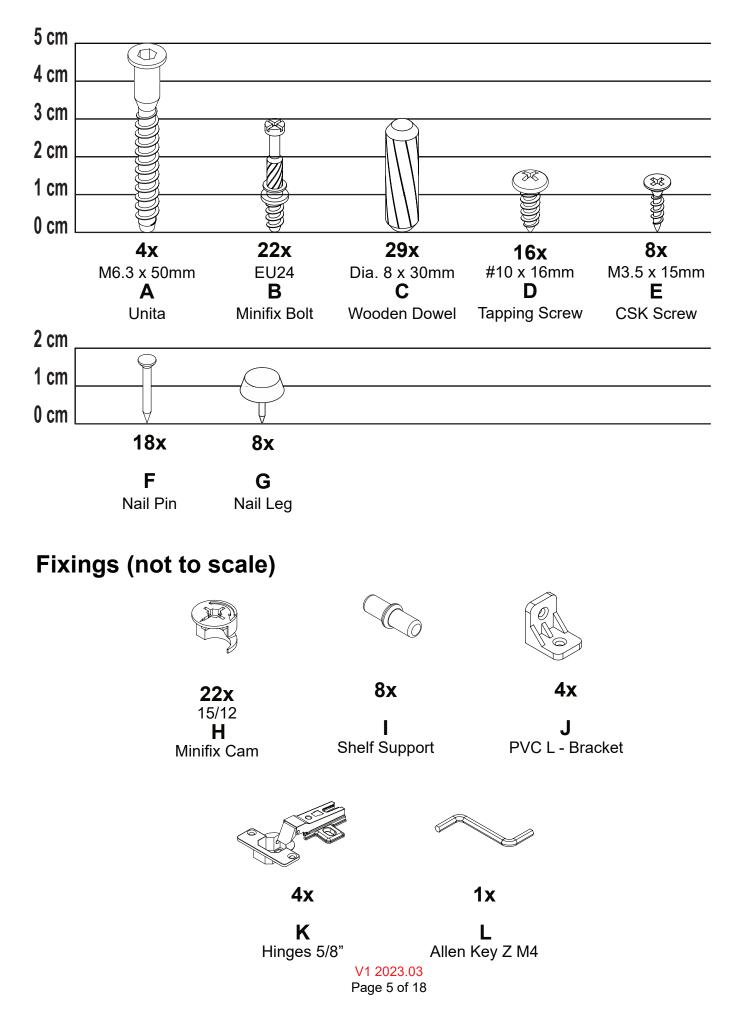

Panel L     | 1   | 15 x 380 x 415  |
| В    | Side Panel R     | 1   | 15 x 380 x 415  |
| С    | Top Panel        | 1   | 15 x 380 x 1300 |
| D    | Bottom Panel     | 1   | 15 x 380 x 1269 |
| E    | Vertical Panel L | 1   | 15 x 380 x 320  |
| F    | Vertical Panel R | 1   | 15 x 380 x 320  |
| G    | Fix Shelf        | 1   | 15 x 339 x 509  |

| CODE | PART NAME        | QTY | DIMENSION        |
|------|------------------|-----|------------------|
| Н    | Centre Support   | 1   | 15 x 40 x 509    |
| I    | Adjustable Shelf | 2   | 15 x 370 x 364   |
| J    | Bottom Bar       | 2   | 15 x 80 x 1269   |
| K    | Door L           | 1   | 15 x 394 x 350   |
| L    | Door R           | 1   | 15 x 394 x 350   |
|      | Back Panel       | 1   | 2.5 x 346 x 1295 |



# Fixings (to scale)















V1 2023.03 Page 11 of 18













V1 2023.03 Page 17 of 18

### **Complete Assembly**

Your CATANIA 2 DOOR TV UNIT is now completely assembled.

Periodically check to ensure that the components are in their proper position, free from damage. Also, make sure the connectors are tight and secure.



V1 2023.03 Page 18 of 18