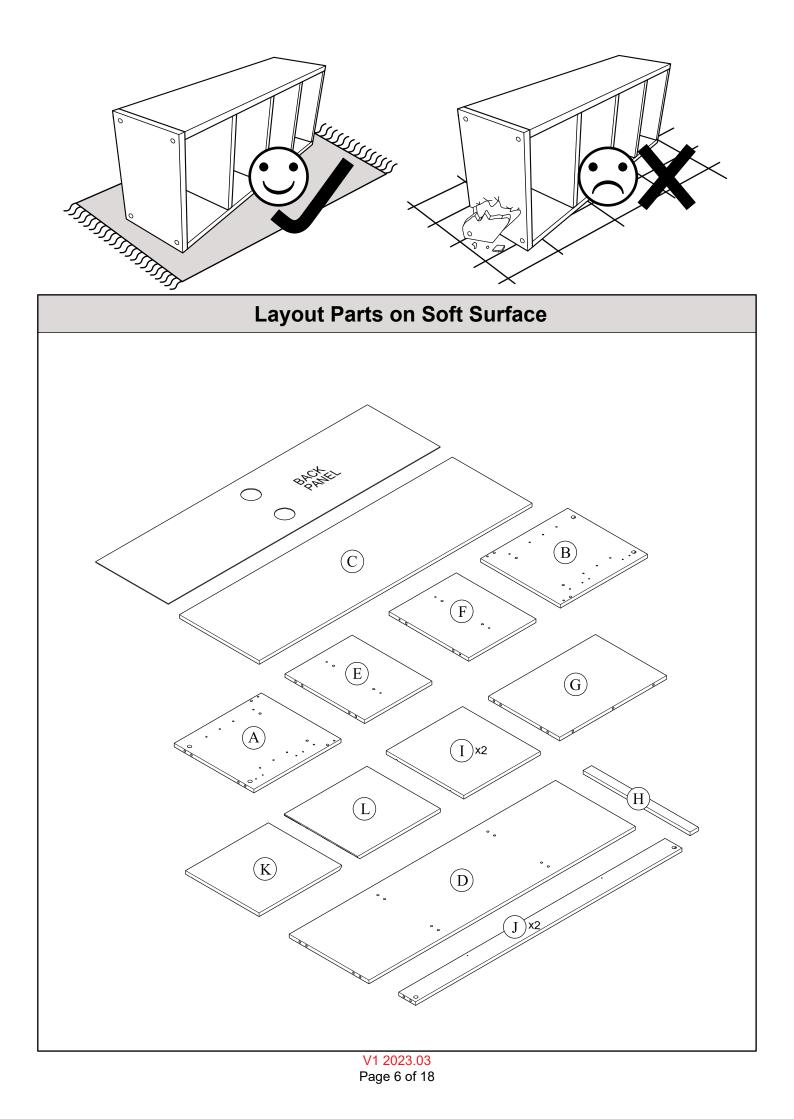

PLEASE READ this sheet prior to assembly to familiarise yourself with the various stages of construction.

Carefully open the pack supplied and check the contents against the parts and fittings check list. Do not destroy any of the packaging until you are certain that you have all the necessary parts for the assembly.

#### INFORMATION

- Due to the size of this product we recommend that it is assembled in the room intended for use.
- When you are ready to start, make sure that you have the right tools, plenty of space and a clean, dry area for assembly.
- Unwrap all packaging materials and place the components on top of the carton box or on a clean floor to prevent it from scratching.
- Check the pack and make sure you have all the parts listed.
- Ensure that this product is fully assembled as illustrated before use.
- Check all screws or bolts are tightened and inspect regularly.
- This product should only be used on firm, level ground.
- Keep small parts out of reach of children.
- Make sure the legs remain in contact with the ground.
- Tools not included.