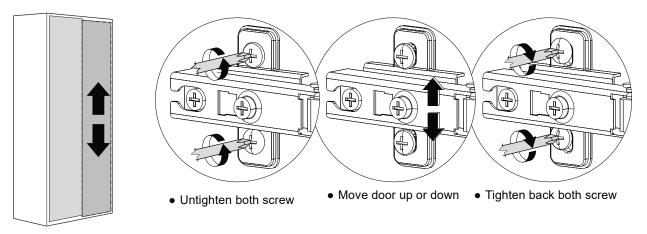

# SPECIAL TIPS FOR DOOR ALIGNMENT

A. Lateral adjustment (Moving door left-right) by screw adjusting

B. Vertical adjustment (Moving door up-down) via the slot on the mounting plate

C. Front-to-back adjustment (Spacing Door Off Cabinet) by slackening the hinge arm mounting screw