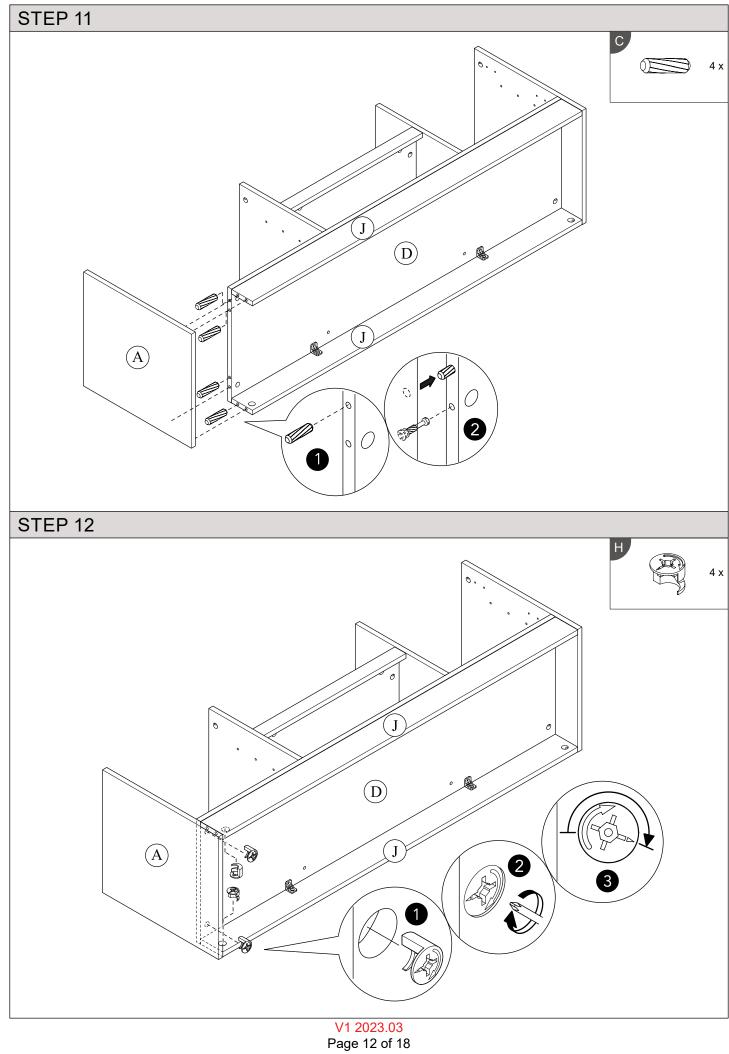

V1 2023.03 Page 3 of 18 Please check the pack contents before assembling the product. If any components are missing, please contact your retailer. The fittings pack contains small items that should be kept away from small children.

### Parts

| CODE | PART NAME        | QTY | DIMENSION       |
|------|------------------|-----|-----------------|
| Α    | Side Panel L     | 1   | 15 x 380 x 415  |
| В    | Side Panel R     | 1   | 15 x 380 x 415  |
| С    | Top Panel        | 1   | 15 x 380 x 1300 |
| D    | Bottom Panel     | 1   | 15 x 380 x 1269 |
| E    | Vertical Panel L | 1   | 15 x 380 x 320  |
| F    | Vertical Panel R | 1   | 15 x 380 x 320  |
| G    | Fix Shelf        | 1   | 15 x 339 x 509  |

| CODE | PART NAME        | QTY | DIMENSION        |
|------|------------------|-----|------------------|
| Н    | Centre Support   | 1   | 15 x 40 x 509    |
| I    | Adjustable Shelf | 2   | 15 x 370 x 364   |
| J    | Bottom Bar       | 2   | 15 x 80 x 1269   |
| K    | Door L           | 1   | 15 x 394 x 350   |
| L    | Door R           | 1   | 15 x 394 x 350   |
|      | Back Panel       | 1   | 2.5 x 346 x 1295 |