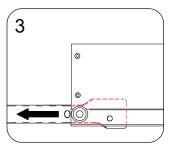

#### **INSTALL DRAWER TO CABINET**

 Locate both roller on drawer box and roller on cabinet.

 Align the roller on drawer box on top of the roller on cabinet.

Push inside the drawer box.

 Ensure the roller is in the track of drawer slide before push to the end. Please check the pack contents before assembling the product. If any components are missing, please contact your retailer. The fittings pack contains small items that should be kept away from small children.