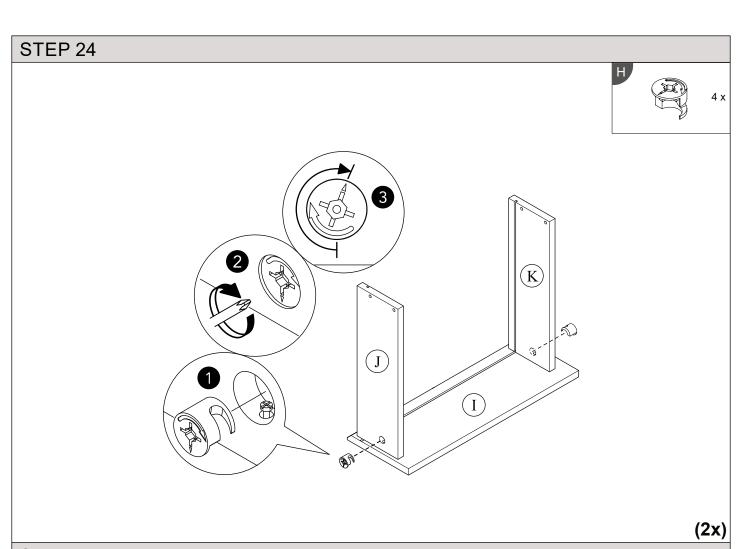

L | 2   | 15 x 395 x 499 |
| В    | Centre Panel | 1   | 15 x 230 x 499 |
| С    | Top Panel    | 1   | 15 x 500 x 940 |
| D    | Fix Shelf    | 1   | 15 x 499 x 909 |
| E    | Top Bar      | 1   | 15 x 65 x 909  |
| F    | Support Bar  | 2   | 15 x 80 x 909  |
| G    | Bottom Bar   | 2   | 15 x 80 x 909  |

| CODE | PART NAME     | QTY | DIMENSION       |
|------|---------------|-----|-----------------|
| Н    | Profile       | 2   | 15 x 164 x 477  |
| I    | Drawer Front  | 2   | 15 x 164 x 458  |
| J    | Drawer Side L | 2   | 15 x 110 x 350  |
| K    | Drawer Side R | 2   | 15 x 110 x 350  |
| L    | Drawer Back   | 2   | 15 x 110 x 392  |
|      | Drawer Bottom | 2   | 2.5 x 344 x 401 |



# Fixings (to scale)



# Fixings (not to scale)



Page 5 of 22































# STEP 25



(2x)





# **Complete Assembly**

Your CATANIA COFFEE TABLE is now completely assembled.

Periodically check to ensure that the components are in their proper position, free from damage. Also, make sure the connectors are tight and secure.



Keep instructions for future reference