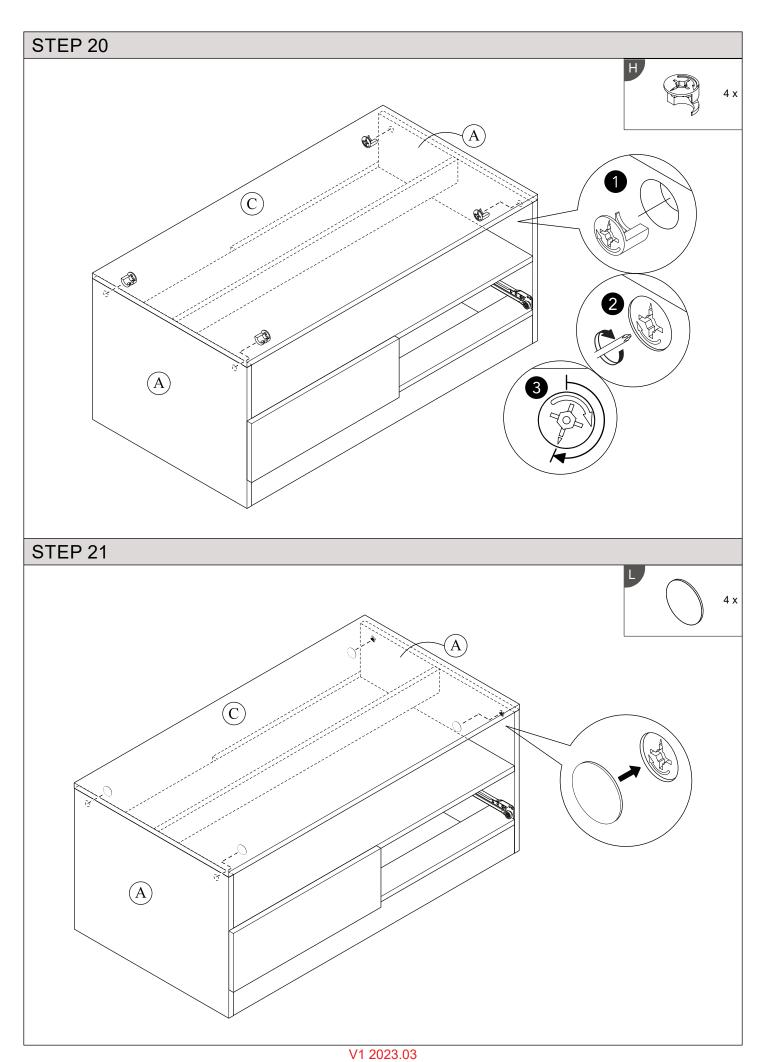

# SPECIAL TIPS FOR FITTING DRAWER

#### **DRAWER RUNNER - A**

#### **DRAWER RUNNER - B**

#### **INSTALL DRAWER TO CABINET**

 Locate both roller on drawer box and roller on cabinet.

 Align the roller on drawer box on top of the roller on cabinet.

Push inside the drawer box.

 Ensure the roller is in the track of drawer slide before push to the end. Please check the pack contents before assembling the product. If any components are missing, please contact your retailer. The fittings pack contains small items that should be kept away from small children.