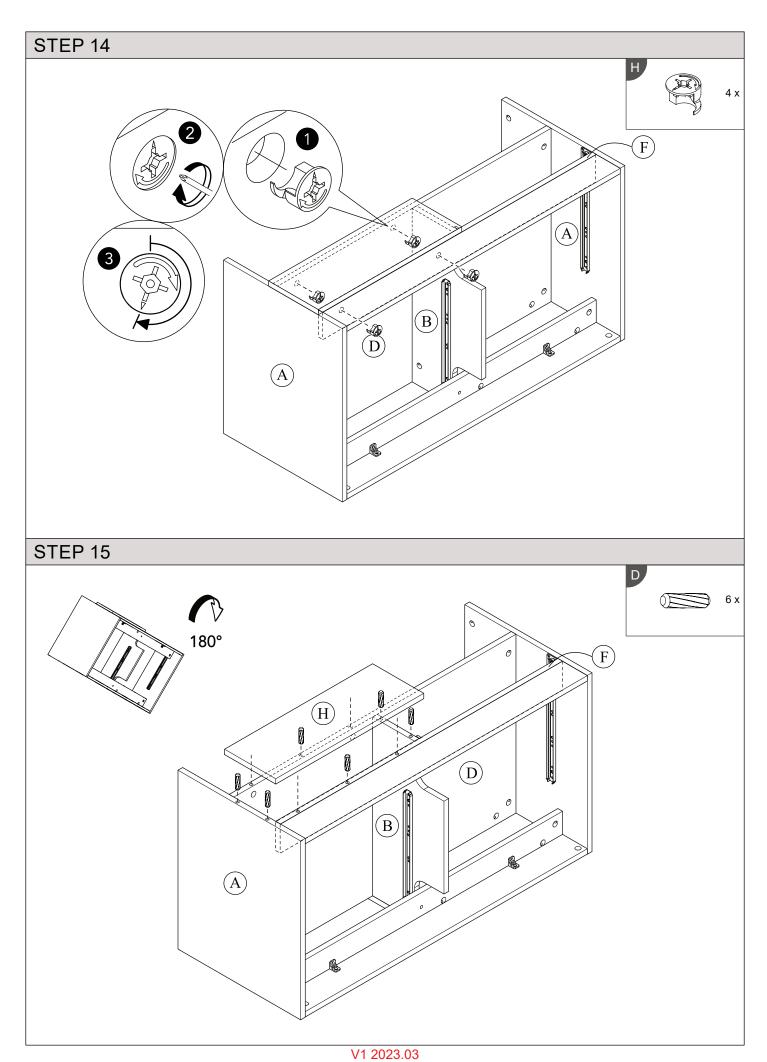

#### **INSTALL DRAWER TO CABINET**

 Locate both roller on drawer box and roller on cabinet.

 Align the roller on drawer box on top of the roller on cabinet.

Push inside the drawer box.

 Ensure the roller is in the track of drawer slide before push to the end. Please check the pack contents before assembling the product. If any components are missing, please contact your retailer. The fittings pack contains small items that should be kept away from small children.