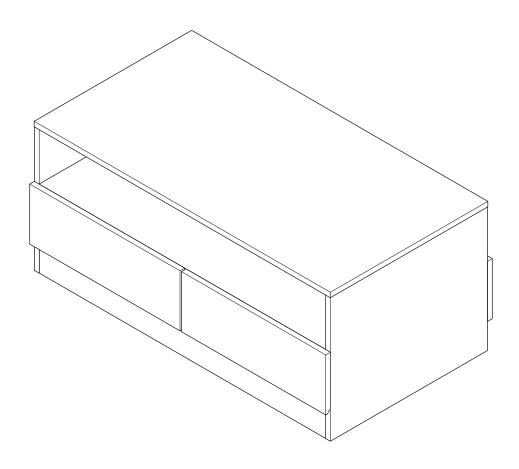

# CATANIA COFFEE TABLE ASSEMBLY INSTRUCTIONS

Thank you for purchasing the *CATANIA COFFEE TABLE*. Please read the instructions carefully to ensure safe operation of the product.

Size: 940 x 529 x 415mm

**PLEASE READ** this sheet prior to assembly to familiarise yourself with the various stages of construction.

# **Complete Assembly**

Your CATANIA COFFEE TABLE is now completely assembled.

Periodically check to ensure that the components are in their proper position, free from damage. Also, make sure the connectors are tight and secure.