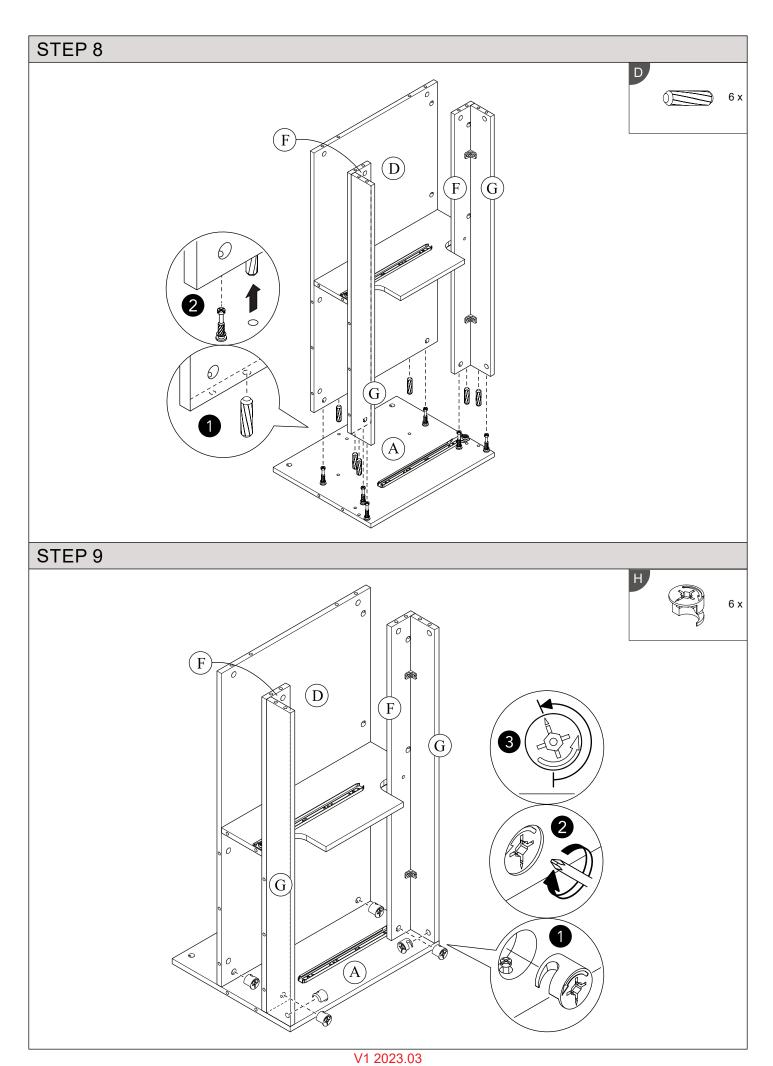

#### **INSTALL DRAWER TO CABINET**

 Locate both roller on drawer box and roller on cabinet.

 Align the roller on drawer box on top of the roller on cabinet.

Push inside the drawer box.

 Ensure the roller is in the track of drawer slide before push to the end. Please check the pack contents before assembling the product. If any components are missing, please contact your retailer. The fittings pack contains small items that should be kept away from small children.