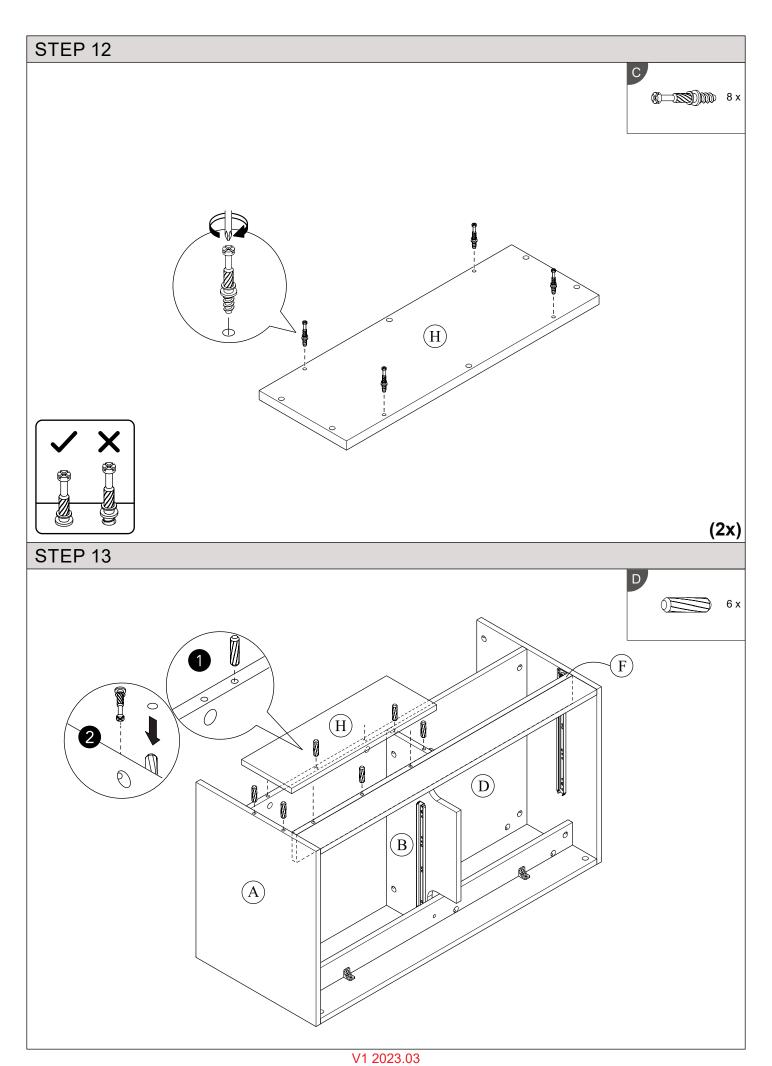

#### **INSTALL DRAWER TO CABINET**

 Locate both roller on drawer box and roller on cabinet.

 Align the roller on drawer box on top of the roller on cabinet.

Push inside the drawer box.

 Ensure the roller is in the track of drawer slide before push to the end. Please check the pack contents before assembling the product. If any components are missing, please contact your retailer. The fittings pack contains small items that should be kept away from small children.