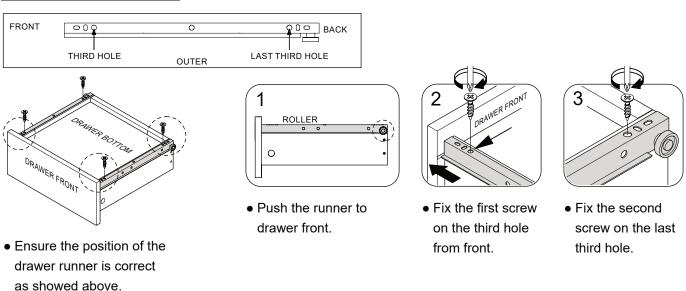

ntact with the ground.
- Tools not included.

#### **WARNINGS**

- DO NOT use power tools to construct this product.
- DO NOT tighten screws until fully assembled.
- DO NOT over tighten screws or bolts.
- DO NOT use this product if parts are missing, damaged or worn.
- DO NOT sit or stand on the product.
- DO NOT place hot items or liquids directly onto the top surface otherwise this will permenantly damage the surface of the item. Always use heat resistant mats if placing such items on the surface.



- Never use scourers, abrasives or chemical cleaners.
- To clean wipe with a sponge and warm soapy water. Do not use solvent based cleaners or detergents as they can bleach or damage the product.



# SPECIAL TIPS FOR FITTING DRAWER

#### **DRAWER RUNNER - A**



#### **DRAWER RUNNER - B**



#### **INSTALL DRAWER TO CABINET**



 Locate both roller on drawer box and roller on cabinet.



 Align the roller on drawer box on top of the roller on cabinet.



Push inside the drawer box.



 Ensure the roller is in the track of drawer slide before push to the end. Please check the pack contents before assembling the product. If any components are missing, please contact your retailer. The fittings pack contains small items that should be kept away from small children.

### **Parts**

| CODE | PART NAME    | QTY | DIMENSION      |
|------|--------------|-----|----------------|
| Α    | Side Panel L | 2   | 15 x 395 x 499 |
| В    | Centre Panel | 1   | 15 x 230 x 499 |
| С    | Top Panel    | 1   | 15 x 500 x 940 |
| D    | Fix Shelf    | 1   | 15 x 499 x 909 |
| E    | Top Bar