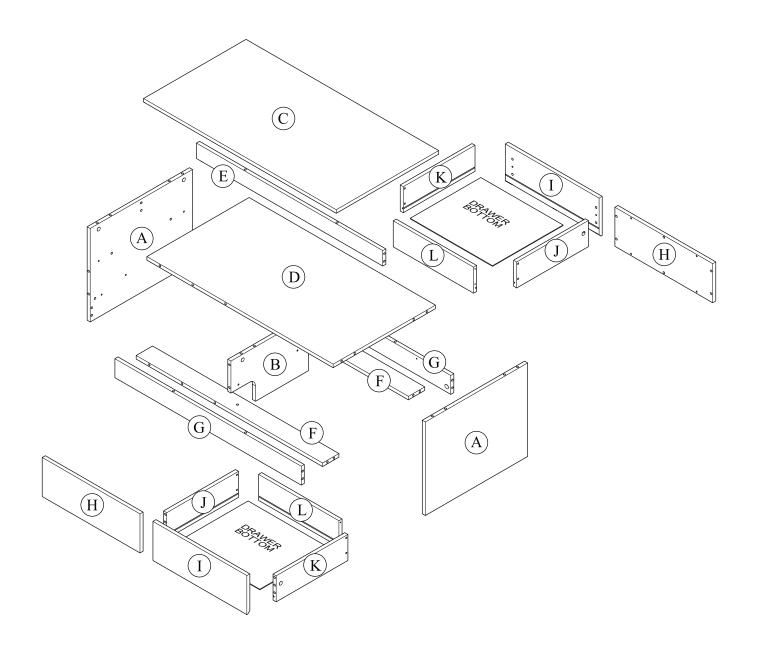

### **Parts**

| CODE | PART NAME    | QTY | DIMENSION      |
|------|--------------|-----|----------------|
| Α    | Side Panel L | 2   | 15 x 395 x 499 |
| В    | Centre Panel | 1   | 15 x 230 x 499 |
| С    | Top Panel    | 1   | 15 x 500 x 940 |
| D    | Fix Shelf    | 1   | 15 x 499 x 909 |
| E    | Top Bar      | 1   | 15 x 65 x 909  |
| F    | Support Bar  | 2   | 15 x 80 x 909  |
| G    | Bottom Bar   | 2   | 15 x 80 x 909  |

| CODE | PART NAME     | QTY | DIMENSION       |
|------|---------------|-----|-----------------|
| Н    | Profile       | 2   | 15 x 164 x 477  |
| I    | Drawer Front  | 2   | 15 x 164 x 458  |
| J    | Drawer Side L | 2   | 15 x 110 x 350  |
| K    | Drawer Side R | 2   | 15 x 110 x 350  |
| L    | Drawer Back   | 2   | 15 x 110 x 392  |
|      | Drawer Bottom | 2   | 2.5 x 344 x 401 |