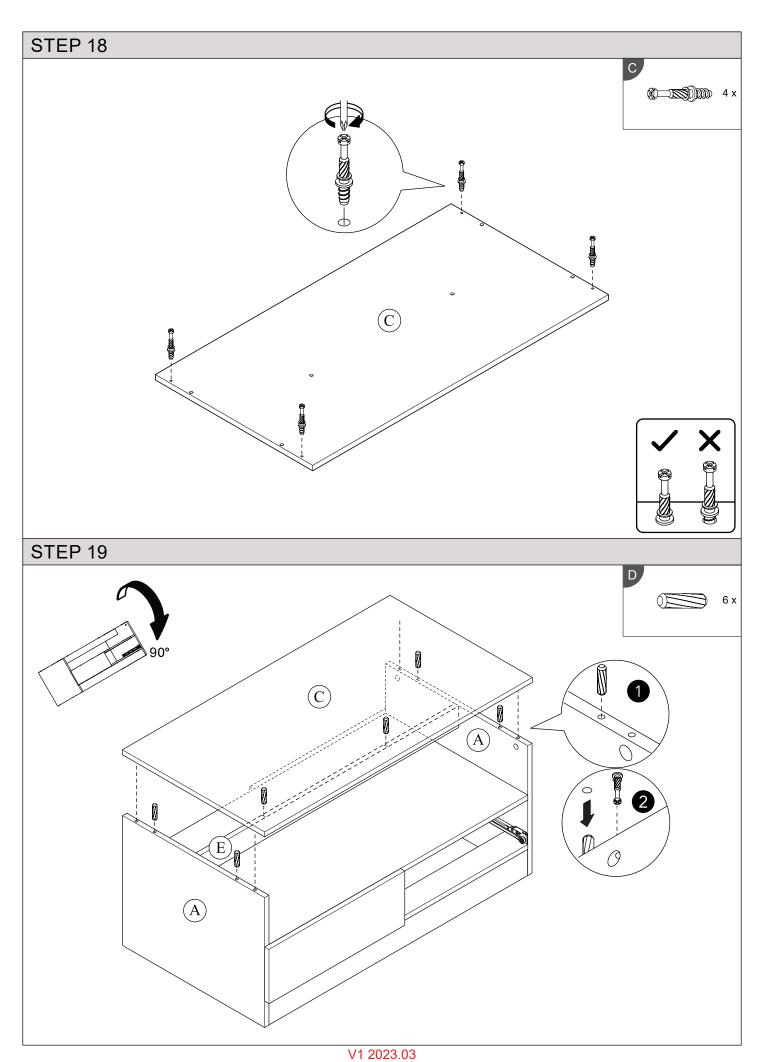

# SPECIAL TIPS FOR FITTING DRAWER

#### **DRAWER RUNNER - A**

#### **DRAWER RUNNER - B**

#### **INSTALL DRAWER TO CABINET**

 Locate both roller on drawer box and roller on cabinet.

 Align the roller on drawer box on top of the roller on cabinet.

Push inside the drawer box.

 Ensure the roller is in the track of drawer slide before push to the end. Please check the pack contents before assembling the product. If any components are missing, please contact your retailer. The fittings pack contains small items that should be kept away from small children.