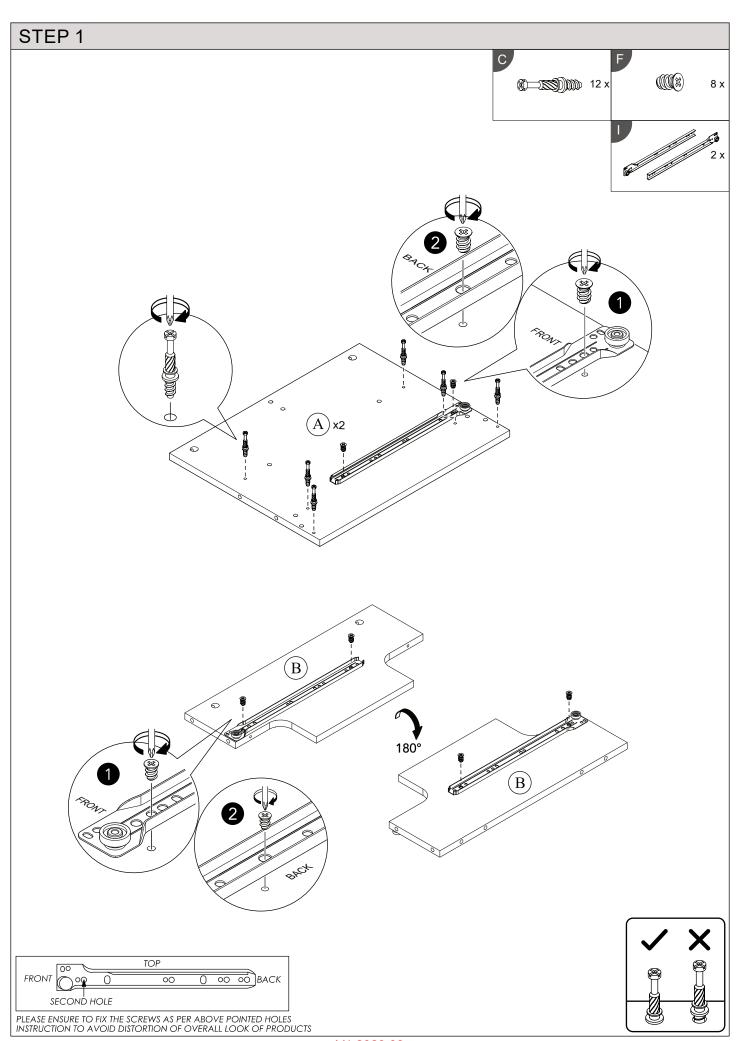

#### **DRAWER RUNNER - A**

#### **DRAWER RUNNER - B**

#### **INSTALL DRAWER TO CABINET**

 Locate both roller on drawer box and roller on cabinet.

 Align the roller on drawer box on top of the roller on cabinet.

Push inside the drawer box.

 Ensure the roller is in the track of drawer slide before push to the end. Please check the pack contents before assembling the product. If any components are missing, please contact your retailer. The fittings pack contains small items that should be kept away from small children.