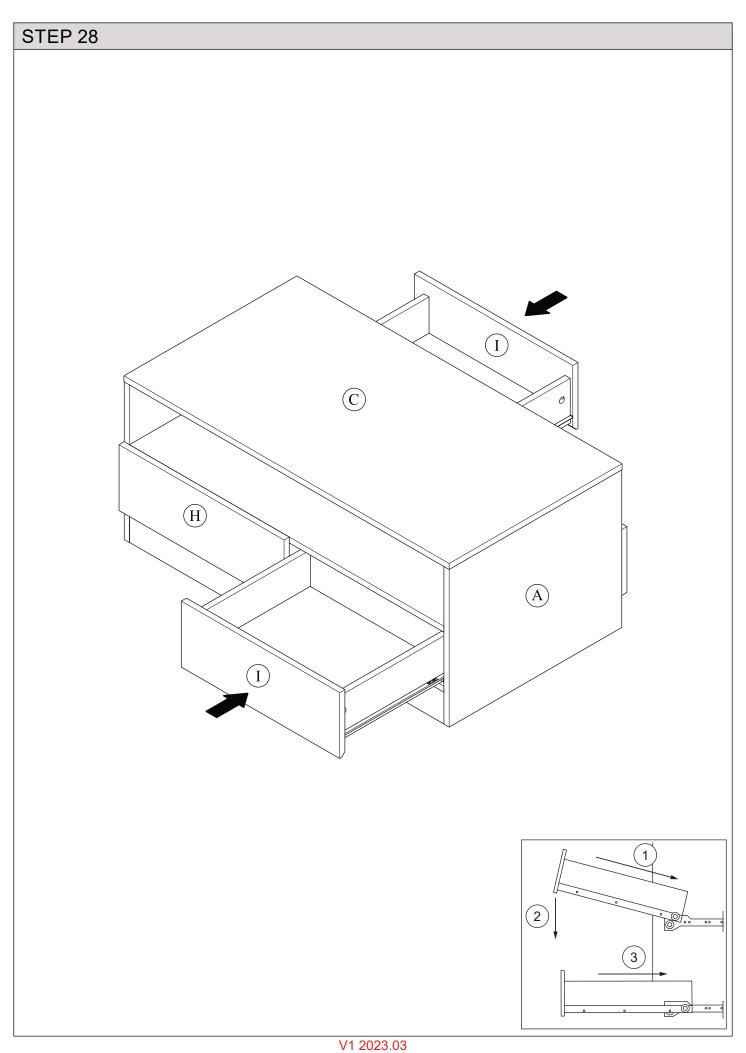

# SPECIAL TIPS FOR FITTING DRAWER

#### **DRAWER RUNNER - A**

#### **DRAWER RUNNER - B**

#### **INSTALL DRAWER TO CABINET**

 Locate both roller on drawer box and roller on cabinet.

 Align the roller on drawer box on top of the roller on cabinet.

Push inside the drawer box.

 Ensure the roller is in the track of drawer slide before push to the end. Please check the pack contents before assembling the product. If any components are missing, please contact your retailer. The fittings pack contains small items that should be kept away from small children.