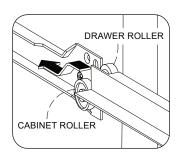

#### **INSTALL DRAWER TO CABINET**

 Locate both roller on drawer box and roller on cabinet.

 Align the roller on drawer box on top of the roller on cabinet.

Push inside the drawer box.

 Ensure the roller is in the track of drawer slide before push to the end. Please check the pack contents before assembling the product. If any components are missing, please contact your retailer. The fittings pack contains small items that should be kept away from small children.