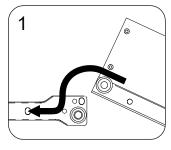

#### **DRAWER RUNNER - A**

#### **INSTALL DRAWER TO CABINET**

 Locate both roller on drawer box and roller on cabinet.

 Align the roller on drawer box on top of the roller on cabinet.

Push inside the drawer box.

 Ensure the roller is in the track of drawer slide before push to the end. Please check the pack contents before assembling the product. If any components are missing, please contact your retailer. The fittings pack contains small items that should be kept away from small children.