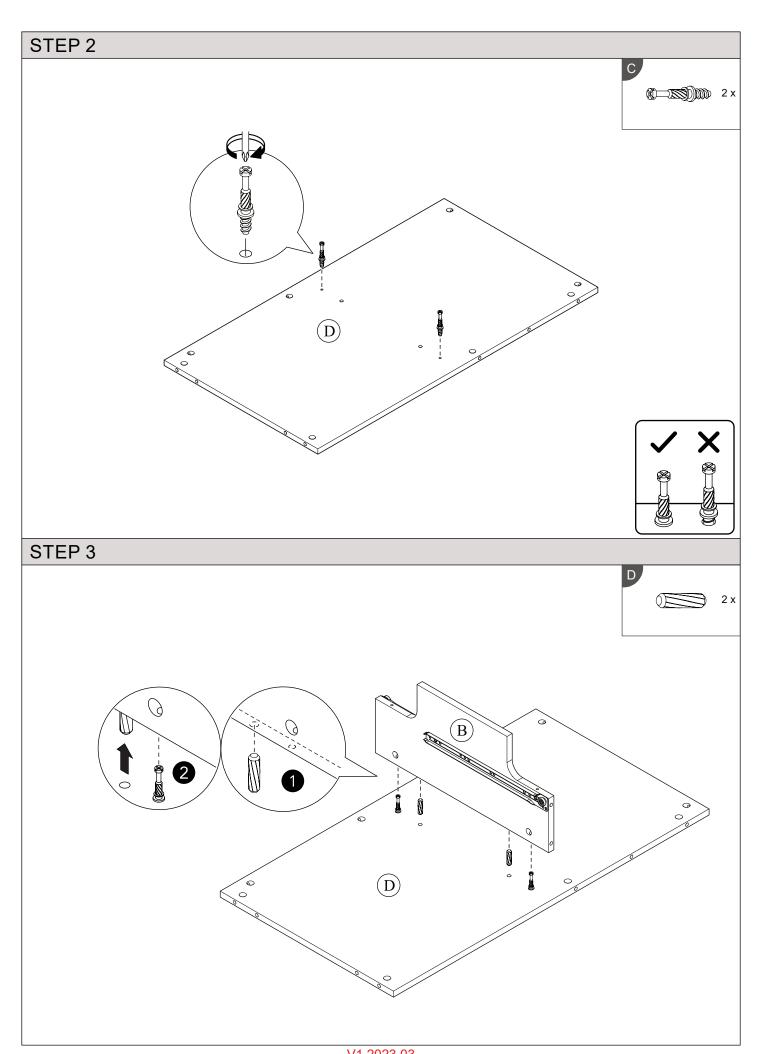

### **Parts**

| CODE | PART NAME    | QTY | DIMENSION      |
|------|--------------|-----|----------------|
| Α    | Side Panel L | 2   | 15 x 395 x 499 |
| В    | Centre Panel | 1   | 15 x 230 x 499 |
| С    | Top Panel    | 1   | 15 x 500 x 940 |
| D    | Fix Shelf    | 1   | 15 x 499 x 909 |
| E    | Top Bar      | 1   | 15 x 65 x 909  |
| F    | Support Bar  | 2   | 15 x 80 x 909  |
| G    | Bottom Bar   | 2   | 15 x 80 x 909  |