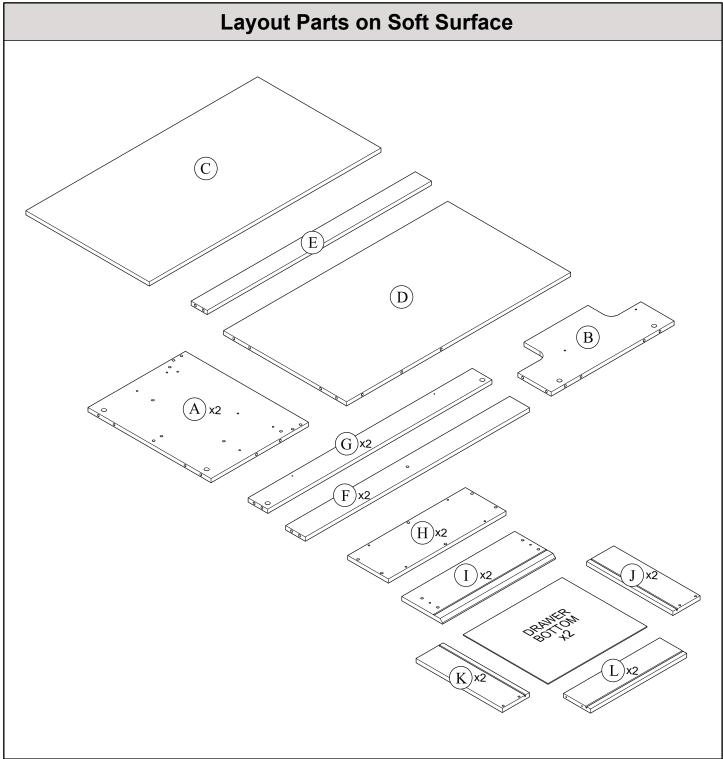

### **Parts**

| CODE | PART NAME    | QTY | DIMENSION      |
|------|--------------|-----|----------------|
| Α    | Side Panel L | 2   | 15 x 395 x 499 |
| В    | Centre Panel | 1   | 15 x 230 x 499 |
| С    | Top Panel    | 1   | 15 x 500 x 940 |
| D    | Fix Shelf    | 1   | 15 x 499 x 909 |
| E    | Top Bar      | 1   | 15 x 65 x 909  |
| F    | Support Bar  | 2   | 15 x 80 x 909  |
| G    | Bottom Bar   | 2   | 15 x 80 x 909  |

| CODE | PART NAME     | QTY | DIMENSION       |
|------|---------------|-----|-----------------|
| Н    | Profile       | 2   | 15 x 164 x 477  |
| I    | Drawer Front  | 2   | 15 x 164 x 458  |
| J    | Drawer Side L | 2   | 15 x 110 x 350  |
| K    | Drawer Side R | 2   | 15 x 110 x 350  |
| L    | Drawer Back   | 2   | 15 x 110 x 392  |
|      | Drawer Bottom | 2   | 2.5 x 344 x 401 |