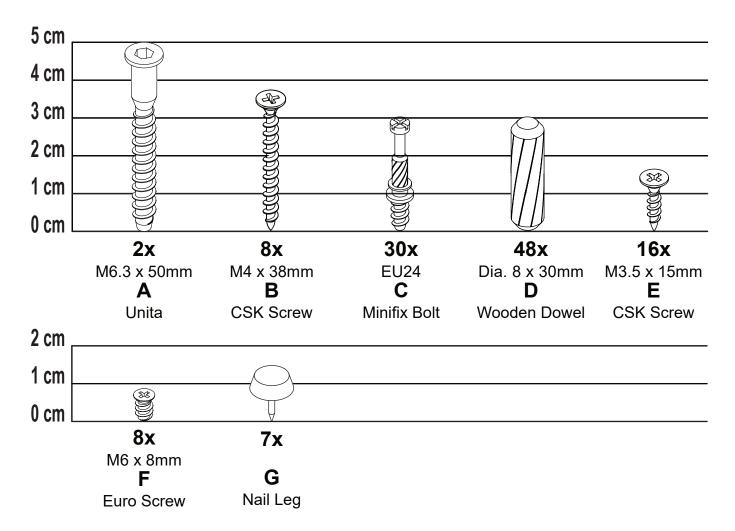

|
|------|--------------|-----|----------------|
| Α    | Side Panel L | 2   | 15 x 395 x 499 |
| В    | Centre Panel | 1   | 15 x 230 x 499 |
| С    | Top Panel    | 1   | 15 x 500 x 940 |
| D    | Fix Shelf    | 1   | 15 x 499 x 909 |
| E    | Top Bar      | 1   | 15 x 65 x 909  |
| F    | Support Bar  | 2   | 15 x 80 x 909  |
| G    | Bottom Bar   | 2   | 15 x 80 x 909  |

| CODE | PART NAME     | QTY | DIMENSION       |
|------|---------------|-----|-----------------|
| Н    | Profile       | 2   | 15 x 164 x 477  |
| I    | Drawer Front  | 2   | 15 x 164 x 458  |
| J    | Drawer Side L | 2   | 15 x 110 x 350  |
| K    | Drawer Side R | 2   | 15 x 110 x 350  |
| L    | Drawer Back   | 2   | 15 x 110 x 392  |
|      | Drawer Bottom | 2   | 2.5 x 344 x 401 |



# Fixings (to scale)



# Fixings (not to scale)



Page 5 of 22































# STEP 25



(2x)





# **Complete Assembly**

Your CATANIA COFFEE TABLE is now completely assembled.

Periodically check to ensure that the components are in their proper position, free from damage. Also, make sure the connectors are tight and secure.



Keep instructions for future reference