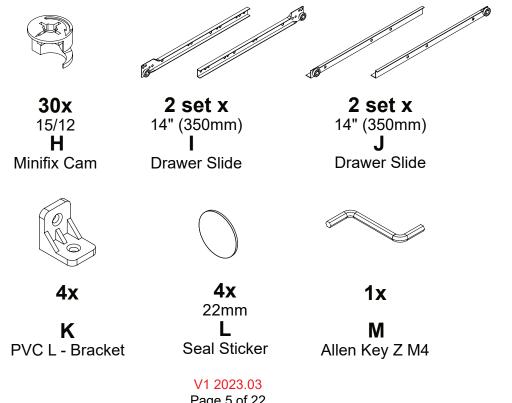

|-----|----------------|
| Α    | Side Panel L | 2   | 15 x 395 x 499 |
| В    | Centre Panel | 1   | 15 x 230 x 499 |
| С    | Top Panel    | 1   | 15 x 500 x 940 |
| D    | Fix Shelf    | 1   | 15 x 499 x 909 |
| E    | Top Bar      | 1   | 15 x 65 x 909  |
| F    | Support Bar  | 2   | 15 x 80 x 909  |
| G    | Bottom Bar   | 2   | 15 x 80 x 909  |

| CODE | PART NAME     | QTY | DIMENSION       |
|------|---------------|-----|-----------------|
| Н    | Profile       | 2   | 15 x 164 x 477  |
| I    | Drawer Front  | 2   | 15 x 164 x 458  |
| J    | Drawer Side L | 2   | 15 x 110 x 350  |
| K    | Drawer Side R | 2   | 15 x 110 x 350  |
| L    | Drawer Back   | 2   | 15 x 110 x 392  |
|      | Drawer Bottom | 2   | 2.5 x 344 x 401 |



# Fixings (to scale)



# Fixings (not to scale)



Page 5 of 22































# STEP 25



(2x)





# **Complete Assembly**

Your CATANIA COFFEE TABLE is now completely assembled.

Periodically check to ensure that the components are in their proper position, free from damage. Also, make sure the connectors are tight and secure.



Keep instructions for future reference