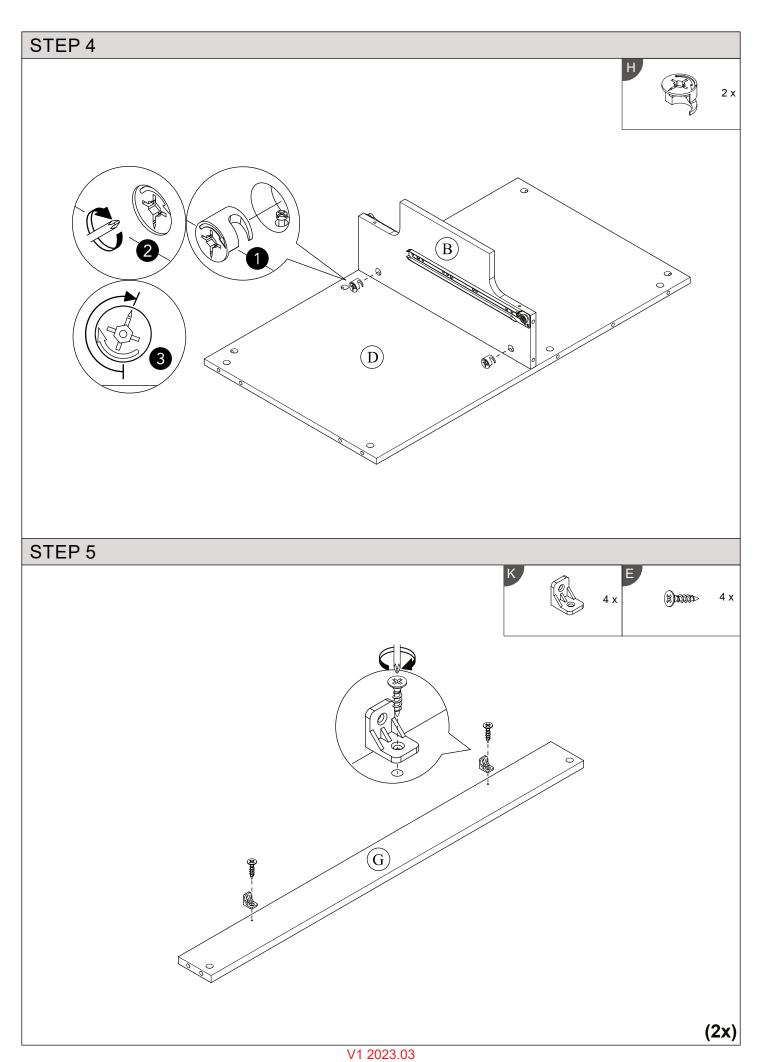

### **Parts**

| CODE | PART NAME    | QTY | DIMENSION      |
|------|--------------|-----|----------------|
| Α    | Side Panel L | 2   | 15 x 395 x 499 |
| В    | Centre Panel | 1   | 15 x 230 x 499 |
| С    | Top Panel    | 1   | 15 x 500 x 940 |
| D    | Fix Shelf    | 1   | 15 x 499 x 909 |
| E    | Top Bar      | 1   | 15 x 65 x 909  |
| F    | Support Bar  | 2   | 15 x 80 x 909  |
| G    | Bottom Bar   | 2   | 15 x 80 x 909  |