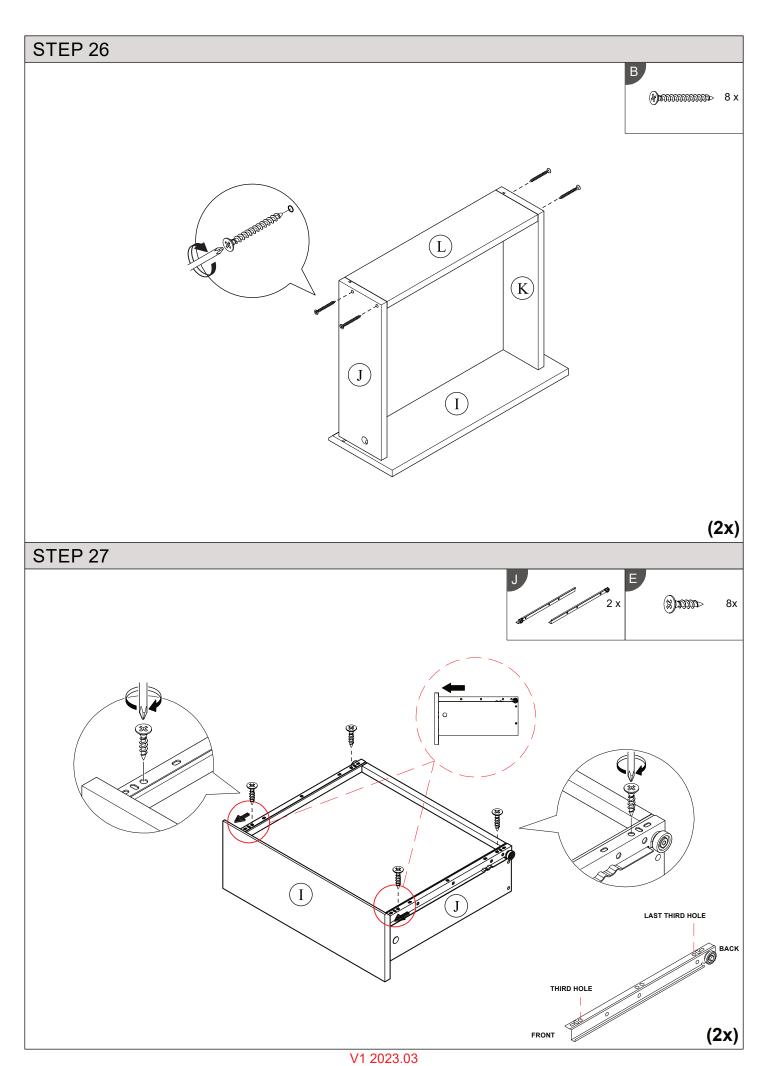

499 |
| В    | Centre Panel | 1   | 15 x 230 x 499 |
| С    | Top Panel    | 1   | 15 x 500 x 940 |
| D    | Fix Shelf    | 1   | 15 x 499 x 909 |
| E    | Top Bar      | 1   | 15 x 65 x 909  |
| F    | Support Bar  | 2   | 15 x 80 x 909  |
| G    | Bottom Bar   | 2   | 15 x 80 x 909  |

| CODE | PART NAME     | QTY | DIMENSION       |
|------|---------------|-----|-----------------|
| Н    | Profile       | 2   | 15 x 164 x 477  |
| I    | Drawer Front  | 2   | 15 x 164 x 458  |
| J    | Drawer Side L | 2   | 15 x 110 x 350  |
| K    | Drawer Side R | 2   | 15 x 110 x 350  |
| L    | Drawer Back   | 2   | 15 x 110 x 392  |
|      | Drawer Bottom | 2   | 2.5 x 344 x 401 |



# Fixings (to scale)



# Fixings (not to scale)



Page 5 of 22































# STEP 25



(2x)





# **Complete Assembly**

Your CATANIA COFFEE TABLE is now completely assembled.

Periodically check to ensure that the components are in their proper position, free from damage. Also, make sure the connectors are tight and secure.



Keep instructions for future reference