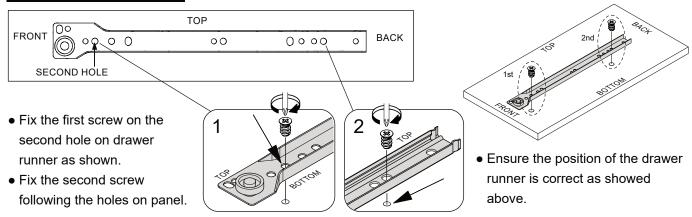

ake sure the legs remain in contact with the ground.
- Tools not included.

#### **WARNINGS**

- DO NOT use power tools to construct this product.
- DO NOT tighten screws until fully assembled.
- DO NOT over tighten screws or bolts.
- DO NOT use this product if parts are missing, damaged or worn.
- DO NOT sit or stand on the product.
- DO NOT place hot items or liquids directly onto the top surface otherwise this will permenantly damage the surface of the item. Always use heat resistant mats if placing such items on the surface.



- Never use scourers, abrasives or chemical cleaners.
- To clean wipe with a sponge and warm soapy water. Do not use solvent based cleaners or detergents as they can bleach or damage the product.



# SPECIAL TIPS FOR FITTING DRAWER

#### **DRAWER RUNNER - A**



#### **DRAWER RUNNER - B**



#### **INSTALL DRAWER TO CABINET**



 Locate both roller on drawer box and roller on cabinet.



 Align the roller on drawer box on top of the roller on cabinet.



Push inside the drawer box.



 Ensure the roller is in the track of drawer slide before push to the end. Please check the pack contents before assembling the product. If any components are missing, please contact your retailer. The fittings pack contains small items that should be kept away from small children.

### **Parts**

| CODE | PART NAME    | QTY | DIMENSION      |
|------|--------------|-----|----------------|
| Α    | Side Panel L | 2   | 15 x 395 x 499 |
| В    | Centre Panel | 1   | 15 x 230 x 499 |
| С    | Top Panel    | 1   | 15 x 500 x 940 |
| D    | Fix Shelf    | 1   | 15 x 49