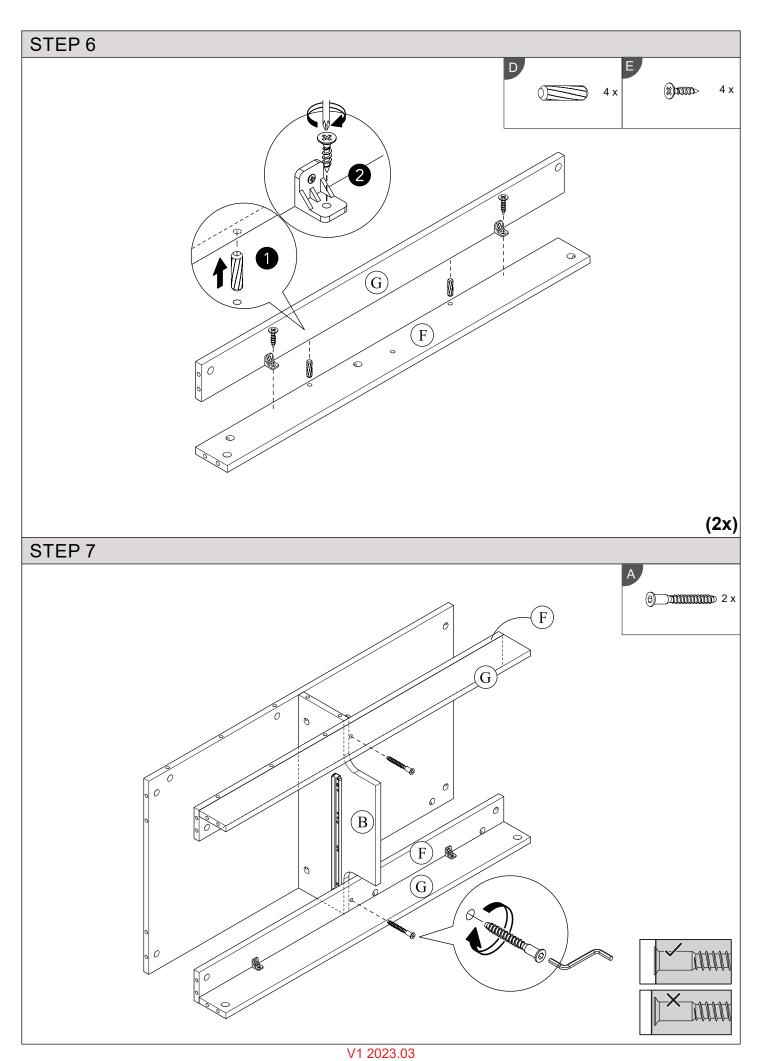

### **Parts**

| CODE | PART NAME    | QTY | DIMENSION      |
|------|--------------|-----|----------------|
| Α    | Side Panel L | 2   | 15 x 395 x 499 |
| В    | Centre Panel | 1   | 15 x 230 x 499 |
| С    | Top Panel    | 1   | 15 x 500 x 940 |
| D    | Fix Shelf    | 1   | 15 x 499 x 909 |
| E    | Top Bar      | 1   | 15 x 65 x 909  |
| F    | Support Bar  | 2   | 15 x 80 x 909  |
| G    | Bottom Bar   | 2   | 15 x 80 x 909  |