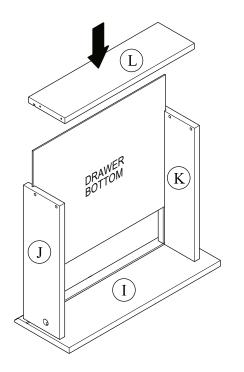

x 395 x 499 |
| В    | Centre Panel | 1   | 15 x 230 x 499 |
| С    | Top Panel    | 1   | 15 x 500 x 940 |
| D    | Fix Shelf    | 1   | 15 x 499 x 909 |
| E    | Top Bar      | 1   | 15 x 65 x 909  |
| F    | Support Bar  | 2   | 15 x 80 x 909  |
| G    | Bottom Bar   | 2   | 15 x 80 x 909  |

| CODE | PART NAME     | QTY | DIMENSION       |
|------|---------------|-----|-----------------|
| Н    | Profile       | 2   | 15 x 164 x 477  |
| I    | Drawer Front  | 2   | 15 x 164 x 458  |
| J    | Drawer Side L | 2   | 15 x 110 x 350  |
| K    | Drawer Side R | 2   | 15 x 110 x 350  |
| L    | Drawer Back   | 2   | 15 x 110 x 392  |
|      | Drawer Bottom | 2   | 2.5 x 344 x 401 |



# Fixings (to scale)



# Fixings (not to scale)



Page 5 of 22































# STEP 25



(2x)





# **Complete Assembly**

Your CATANIA COFFEE TABLE is now completely assembled.

Periodically check to ensure that the components are in their proper position, free from damage. Also, make sure the connectors are tight and secure.



Keep instructions for future reference