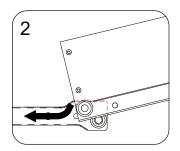

#### **DRAWER RUNNER - B**

#### **INSTALL DRAWER TO CABINET**

 Locate both roller on drawer box and roller on cabinet.

 Align the roller on drawer box on top of the roller on cabinet.

Push inside the drawer box.

 Ensure the roller is in the track of drawer slide before push to the end. Please check the pack contents before assembling the product. If any components are missing, please contact your retailer. The fittings pack contains small items that should be kept away from small children.