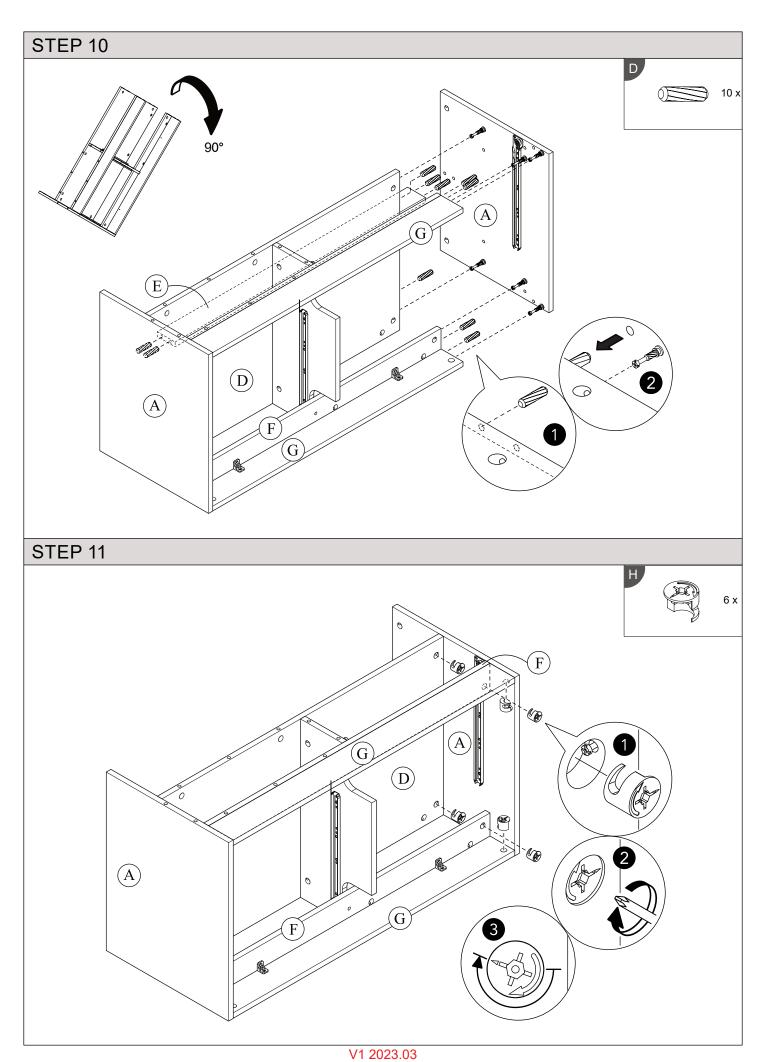

#### **INSTALL DRAWER TO CABINET**

 Locate both roller on drawer box and roller on cabinet.

 Align the roller on drawer box on top of the roller on cabinet.

Push inside the drawer box.

 Ensure the roller is in the track of drawer slide before push to the end. Please check the pack contents before assembling the product. If any components are missing, please contact your retailer. The fittings pack contains small items that should be kept away from small children.