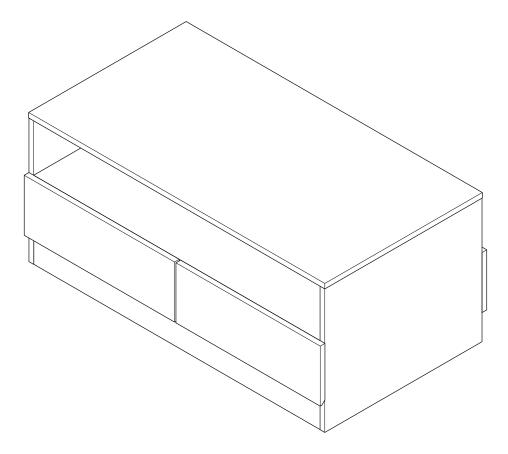

# **Complete Assembly**

Your CATANIA COFFEE TABLE is now completely assembled.

Periodically check to ensure that the components are in their proper position, free from damage. Also, make sure the connectors are tight and secure.