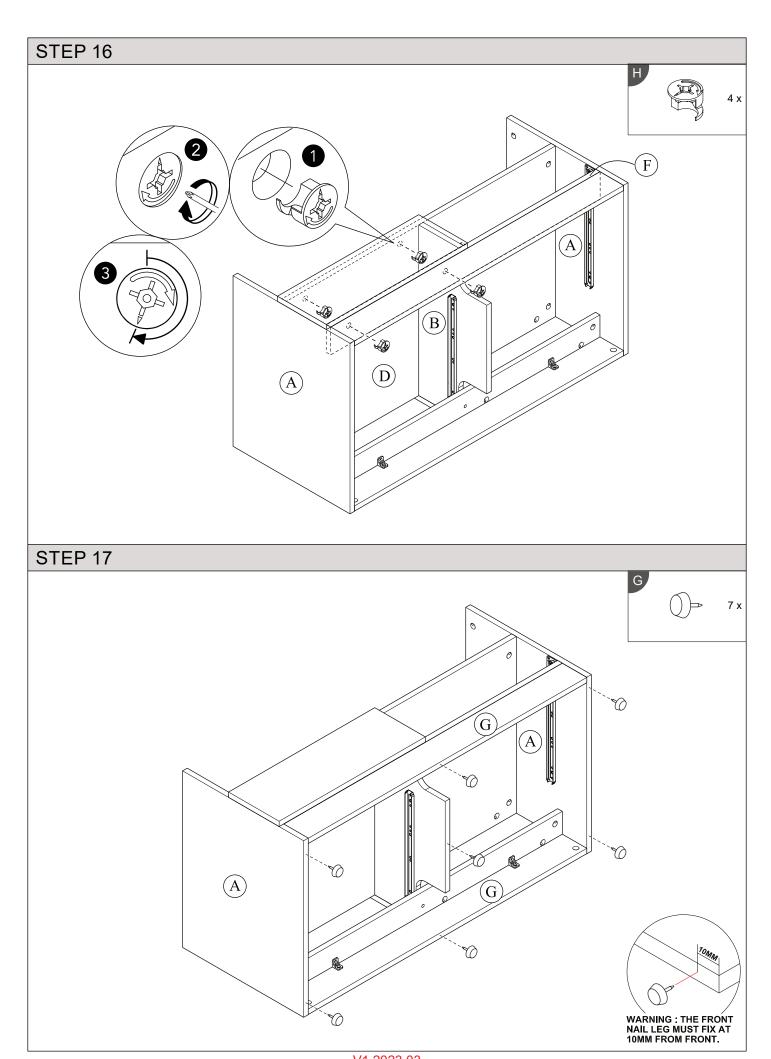

# SPECIAL TIPS FOR FITTING DRAWER

#### **DRAWER RUNNER - A**

#### **DRAWER RUNNER - B**

#### **INSTALL DRAWER TO CABINET**

 Locate both roller on drawer box and roller on cabinet.

 Align the roller on drawer box on top of the roller on cabinet.

Push inside the drawer box.

 Ensure the roller is in the track of drawer slide before push to the end. Please check the pack contents before assembling the product. If any components are missing, please contact your retailer. The fittings pack contains small items that should be kept away from small children.