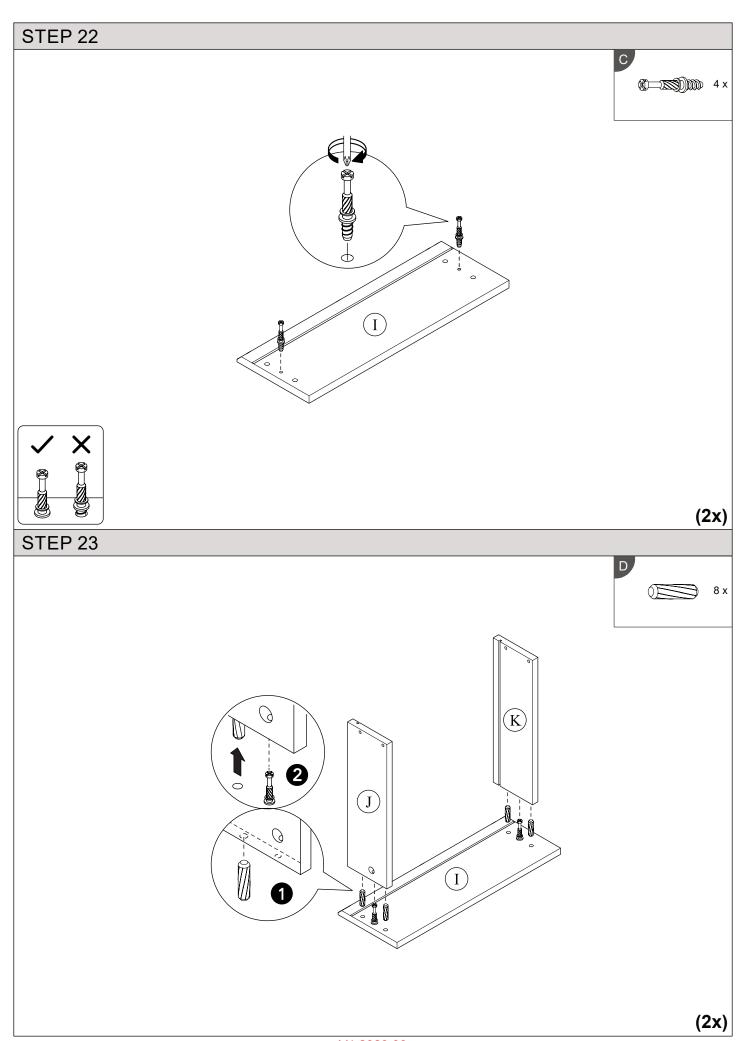

### **Parts**

| CODE | PART NAME    | QTY | DIMENSION      |
|------|--------------|-----|----------------|
| Α    | Side Panel L | 2   | 15 x 395 x 499 |
| В    | Centre Panel | 1   | 15 x 230 x 499 |
| С    | Top Panel    | 1   | 15 x 500 x 940 |
| D    | Fix Shelf    | 1   | 15 x 499 x 909 |
| E    | Top Bar      | 1   | 15 x 65 x 909  |
| F    | Support Bar  | 2   | 15 x 80 x 909  |
| G    | Bottom Bar   | 2   | 15 x 80 x 909  |

| CODE | PART NAME     | QTY | DIMENSION       |
|------|---------------|-----|-----------------|
| Н    | Profile       | 2   | 15 x 164 x 477  |
| I    | Drawer Front  | 2   | 15 x 164 x 458  |
| J    | Drawer Side L | 2   | 15 x 110 x 350  |
| K    | Drawer Side R | 2   | 15 x 110 x 350  |
| L    | Drawer Back   | 2   | 15 x 110 x 392  |
|      | Drawer Bottom | 2   | 2.5 x 344 x 401 |