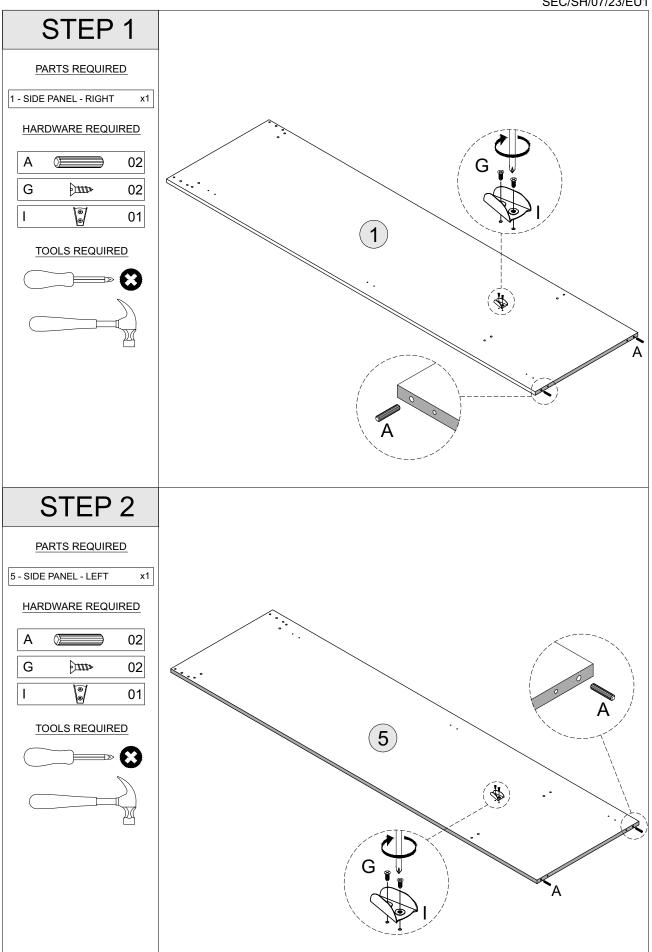

| TAPPING SCREW M8 X 12MM | 12 PCS |
| I |                                                  | HANGING RAIL SUPPORT    | 2 PCS  |
| J |                                                  | HANGING RAIL            | 1 PC   |
| K |                                                  | SCREW M6 X 50MM         | 4 PCS  |
| L |                                                  | PLASTIC H STRIP         | 3 PCS  |
| М |                                                  | PVC STOPPER             | 1 PC   |
| N |                                                  | HINGES 7/8              | 6 PCS  |
| 0 |                                                  | ANTI - TIP STRAP        | 2 PCS  |
| Р |                                                  | SCREW M4 X 16MM         | 2 PCS  |



Page 04







Page 07



Page 08

#### STEP 11

# PART REQUIRED

#### HARDWARE REQUIRED



TOOLS REQUIRED



#### **WARNING**

Serious or fatal injuries can occur from furniture tipping over. To prevent the furniture from tipping over we recommend that it is permanently fixed to the wall.

Wall fixings are not supplied with this product as different wall materials require different types of fixing devices. Please make sure you use fixings suitable for the walls in your home.