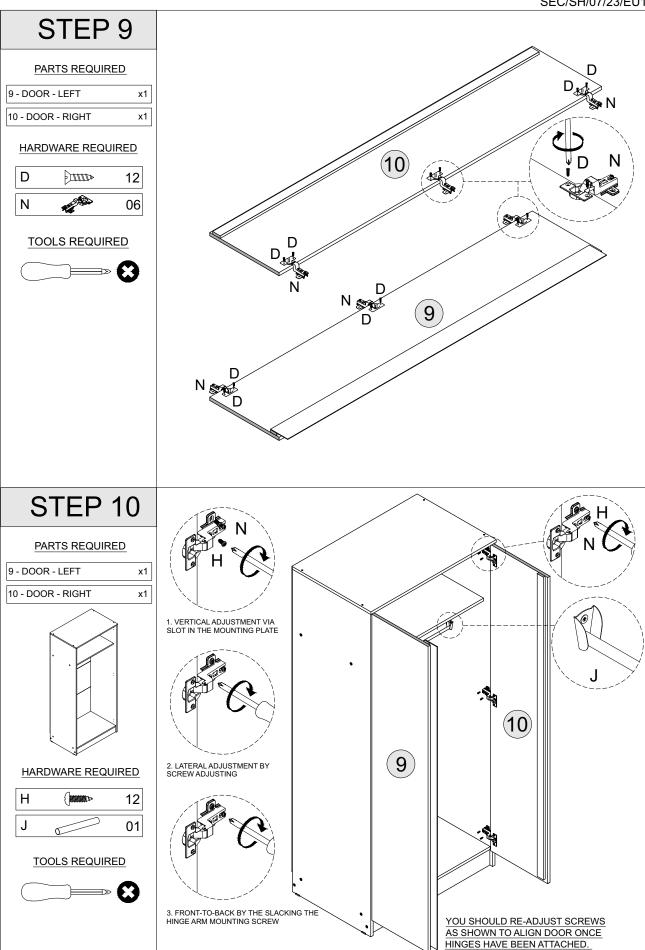

### **PART LIST**

| Part Number | Part Code           | Part Description   | Quantity | Carton |
|-------------|---------------------|--------------------|----------|--------|
| 1           | S100-101-194-EU1-01 | Side Panel - Right | 1        | 1/2    |
| 2           | S100-101-194-EU1-02 | Shelf Panel        | 1        | 2/2    |
| 3           | S100-101-194-EU1-03 | Bottom Panel       | 1        | 1/2    |
| 4           | S100-101-194-EU1-04 | Base Apron         | 2        | 2/2    |
| 5           | S100-101-194-EU1-05 | Side Panel - Left  | 1        | 1/2    |
| 6           | S100-101-194-EU1-06 | Top Panel          | 1        | 1/2    |
| 7           | S100-101-194-EU1-07 | Back Panel 1       | 2        | 2/2    |
| 8           | S100-101-194-EU1-08 | Back Panel 2       | 2        | 2/2    |
| 9           | S100-101-194-EU1-09 | Door - Left        | 1        | 2/2    |
| 10          | S100-101-194-EU1-10 | Door - Right       | 1        | 2/2    |

#### **HARDWARE LIST**

| Α |                                                  | DOWEL 6 X 30MM          | 24 PCS |
|---|--------------------------------------------------|-------------------------|--------|
|   |                                                  |                         |        |
| В |                                                  | ALLEN KEY               | 1 PC   |
| С | <u>(6) - 22222222222222222222222222222222222</u> | BOLT M6 X 50MM          | 12 PCS |
| D |                                                  | SCREW M3.5 X 16MM       | 17 PCS |
| Е |                                                  | TACK                    | 46 PCS |
| F |                                                  | PLASTIC FOOT            | 4 PCS  |
| G |                                                  | SCREW M3.5 X 12MM       | 4 PCS  |
| Н |                                                  | TAPPING SCREW M8 X 12MM | 12 PCS |
| I |                                                  | HANGING RAIL SUPPORT    | 2 PCS  |
| J |                                                  | HANGING RAIL            | 1 PC   |
| K |                                                  | SCREW M6 X 50MM         | 4 PCS  |
| L |                                                  | PLASTIC H STRIP         | 3 PCS  |
| М |                                                  | PVC STOPPER             | 1 PC   |
| N |                                                  | HINGES 7/8              | 6 PCS  |
| 0 |                                                  | ANTI - TIP STRAP        | 2 PCS  |
| Р |                                                  | SCREW M4 X 16MM         | 2 PCS  |