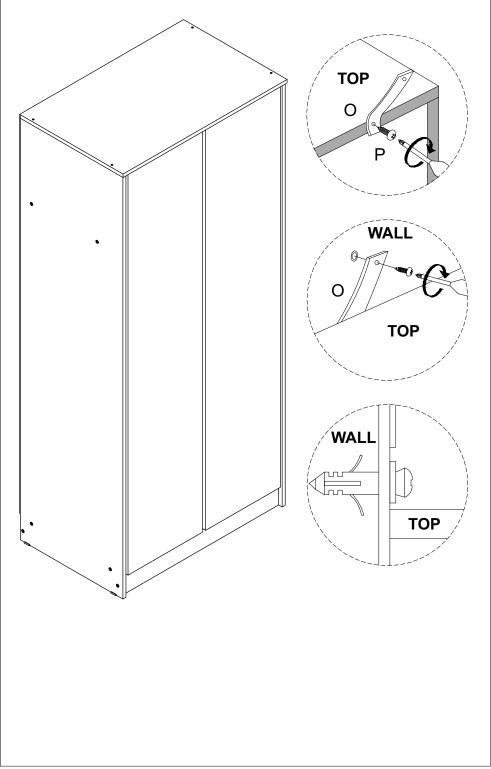

#### STEP 11

# PART REQUIRED

#### HARDWARE REQUIRED

TOOLS REQUIRED

#### **WARNING**

Serious or fatal injuries can occur from furniture tipping over. To prevent the furniture from tipping over we recommend that it is permanently fixed to the wall.

Wall fixings are not supplied with this product as different wall materials require different types of fixing devices. Please make sure you use fixings suitable for the walls in your home.