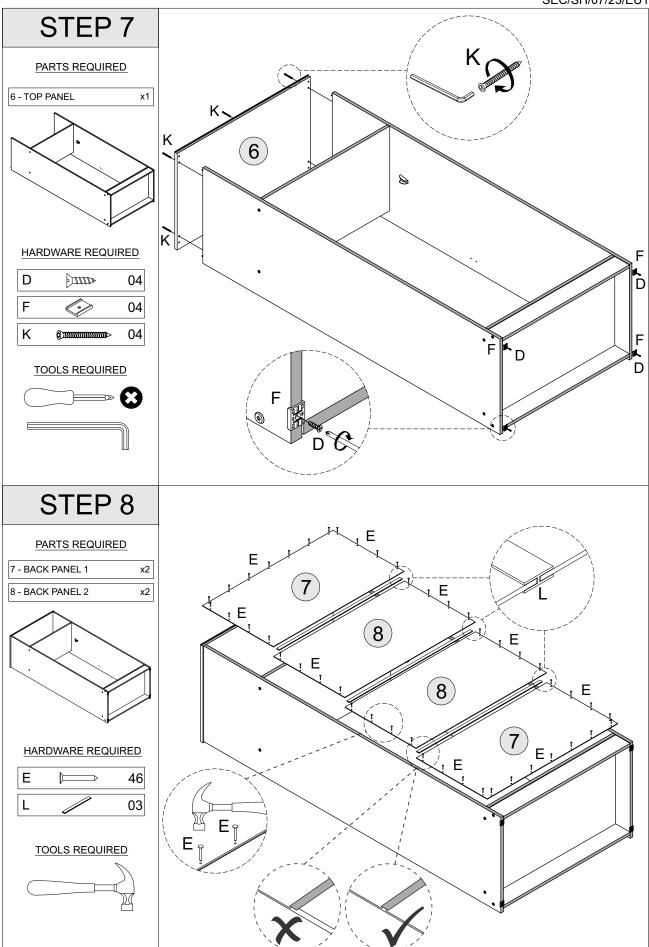

### **PART LIST**

| Part Number | Part Code           | Part Description   | Quantity | Carton |
|-------------|---------------------|--------------------|----------|--------|
| 1           | S100-101-194-EU1-01 | Side Panel - Right | 1        | 1/2    |
| 2           | S100-101-194-EU1-02 | Shelf Panel        | 1        | 2/2    |
| 3           | S100-101-194-EU1-03 | Bottom Panel       | 1        | 1/2    |
| 4           | S100-101-194-EU1-04 | Base Apron         | 2        | 2/2    |
| 5           | S100-101-194-EU1-05 | Side Panel - Left  | 1        | 1/2    |
| 6           | S100-101-194-EU1-06 | Top Panel          | 1        | 1/2    |
| 7           | S100-101-194-EU1-07 | Back Panel 1       | 2        | 2/2    |
| 8           | S100-101-194-EU1-08 | Back Panel 2       | 2        | 2/2    |
| 9           | S100-101-194-EU1-09 | Door - Left        | 1        | 2/2    |
| 10          | S100-101-194-EU1-10 | Door - Right       | 1        | 2/2    |

#### **HARDWARE LIST**

| Α |                                                  | DOWEL 6 X 30MM          | 24 PCS |
|---|--------------------------------------------------|-------------------------|--------|
|   |                                                  |                         |        |
| В |                                                  | ALLEN KEY               | 1 PC   |
| С | <u>(6) - 22222222222222222222222222222222222</u> | BOLT M6 X 50MM          | 12 PCS |
| D |                                                  | SCREW M3.5 X 16MM       | 17 PCS |
| Е |                                                  | TACK                    | 46 PCS |
| F |                                                  | PLASTIC FOOT            | 4 PCS  |
| G |                                                  | SCREW M3.5 X 12MM       | 4 PCS  |
| Н |                                                  | TAPPING SCREW M8 X 12MM | 12 PCS |
| I |                                                  | HANGING RAIL SUPPORT    | 2 PCS  |
| J |                                                  | HANGING RAIL            | 1 PC   |
| K |                                                  | SCREW M6 X 50MM         | 4 PCS  |
| L |                                                  | PLASTIC H STRIP         | 3 PCS  |
| М |                                                  | PVC STOPPER             | 1 PC   |
| N |                                                  | HINGES 7/8              | 6 PCS  |
| 0 |                                                  | ANTI - TIP STRAP        | 2 PCS  |
| Р |                                                  | SCREW M4 X 16MM         | 2 PCS  |