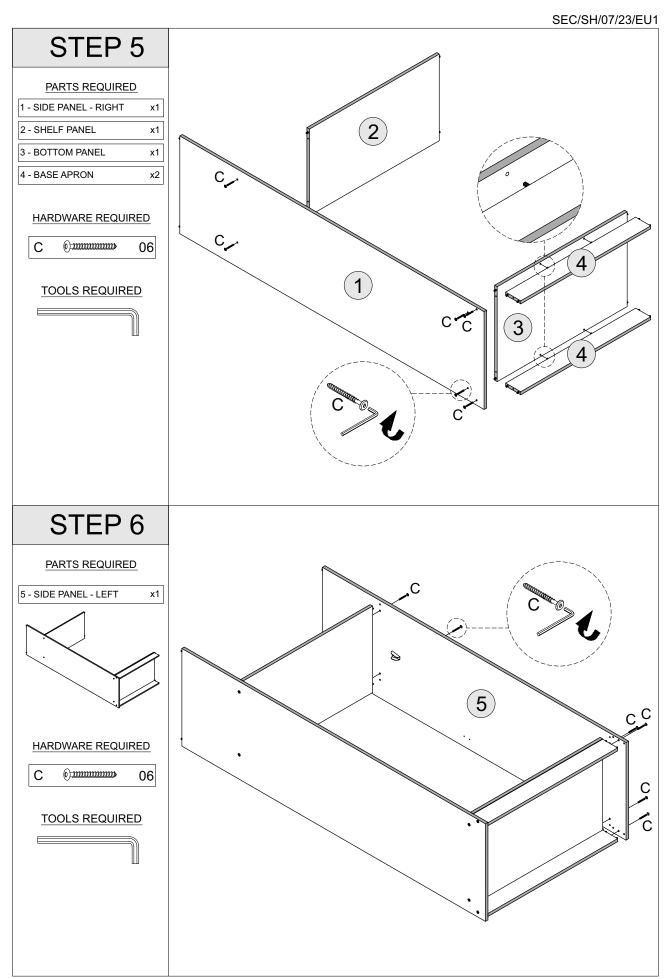

### **PART LIST**

| Part Number | Part Code           | Part Description   | Quantity | Carton |
|-------------|---------------------|--------------------|----------|--------|
| 1           | S100-101-194-EU1-01 | Side Panel - Right | 1        | 1/2    |
| 2           | S100-101-194-EU1-02 | Shelf Panel        | 1        | 2/2    |
| 3           | S100-101-194-EU1-03 | Bottom Panel       | 1        | 1/2    |
| 4           | S100-101-194-EU1-04 | Base Apron         | 2        | 2/2    |
| 5           | S100-101-194-EU1-05 | Side Panel - Left  | 1        | 1/2    |
| 6           | S100-101-194-EU1-06 | Top Panel          | 1        | 1/2    |
| 7           | S100-101-194-EU1-07 | Back Panel 1       | 2        | 2/2    |
| 8           | S100-101-194-EU1-08 | Back Panel 2       | 2        | 2/2    |
| 9           | S100-101-194-EU1-09 | Door - Left        | 1        | 2/2    |
| 10          | S100-101-194-EU1-10 | Door - Right       | 1        | 2/2    |

#### **HARDWARE LIST**

| Α |                                                  | DOWEL 6 X 30MM          | 24 PCS |
|---|--------------------------------------------------|-------------------------|--------|
|   |                                                  |                         |        |
| В |                                                  | ALLEN KEY               | 1 PC   |
| С | <u>(6) - 22222222222222222222222222222222222</u> | BOLT M6 X 50MM          | 12 PCS |
| D |                                                  | SCREW M3.5 X 16MM       | 17 PCS |
| Е |                                                  | TACK                    | 46 PCS |
| F |                                                  | PLASTIC FOOT            | 4 PCS  |
| G |                                                  | SCREW M3.5 X 12MM       | 4 PCS  |
| Н |                                                  | TAPPING SCREW M8 X 12MM | 12 PCS |
| I |                                                  | HANGING RAIL SUPPORT    | 2 PCS  |
| J |                                                  | HANGING RAIL            | 1 PC   |
| K |                                                  | SCREW M6 X 50MM         | 4 PCS  |
| L |                                                  | PLASTIC H STRIP         | 3 PCS  |
| М |                                                  | PVC STOPPER             | 1 PC   |
| N |                                                  | HINGES 7/8              | 6 PCS  |
| 0 |                                                  | ANTI - TIP STRAP        | 2 PCS  |
| Р |                                                  | SCREW M4 X 16MM         | 2 PCS  |