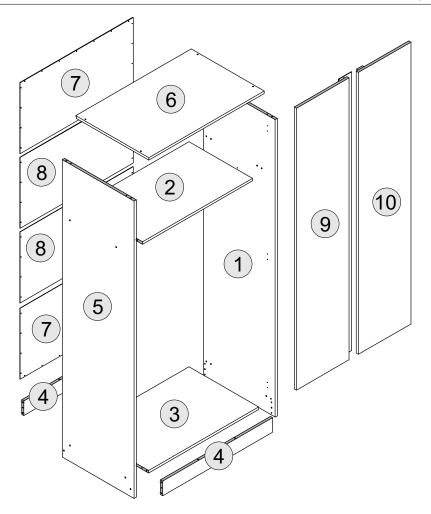

### **PART LIST**

| Part Number | Part Code           | Part Description   | Quantity | Carton |
|-------------|---------------------|--------------------|----------|--------|
| 1           | S100-101-194-EU1-01 | Side Panel - Right | 1        | 1/2    |
| 2           | S100-101-194-EU1-02 | Shelf Panel        | 1        | 2/2    |
| 3           | S100-101-194-EU1-03 | Bottom Panel       | 1        | 1/2    |
| 4           | S100-101-194-EU1-04 | Base Apron         | 2        | 2/2    |
| 5           | S100-101-194-EU1-05 | Side Panel - Left  | 1        | 1/2    |
| 6           | S100-101-194-EU1-06 | Top Panel          | 1        | 1/2    |
| 7           | S100-101-194-EU1-07 | Back Panel 1       | 2        | 2/2    |
| 8           | S100-101-194-EU1-08 | Back Panel 2       | 2        | 2/2    |
| 9           | S100-101-194-EU1-09 | Door - Left        | 1        | 2/2    |
| 10          | S100-101-194-EU1-10 | Door - Right       | 1        | 2/2    |