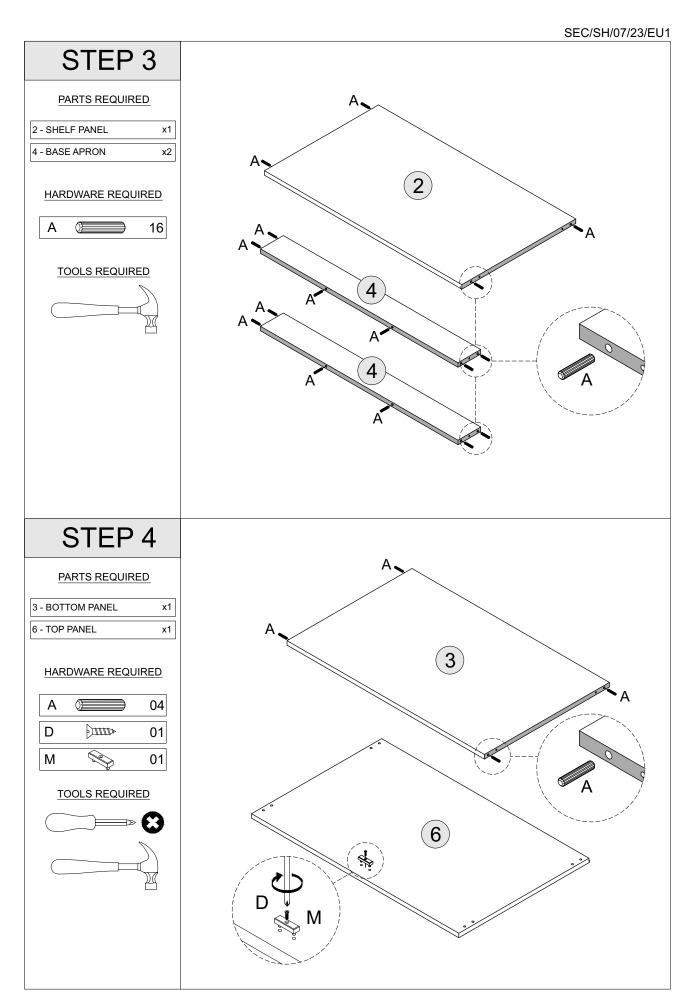

### **PART LIST**

| Part Number | Part Code           | Part Description   | Quantity | Carton |
|-------------|---------------------|--------------------|----------|--------|
| 1           | S100-101-194-EU1-01 | Side Panel - Right | 1        | 1/2    |
| 2           | S100-101-194-EU1-02 | Shelf Panel        | 1        | 2/2    |
| 3           | S100-101-194-EU1-03 | Bottom Panel       | 1        | 1/2    |
| 4           | S100-101-194-EU1-04 | Base Apron         | 2        | 2/2    |
| 5           | S100-101-194-EU1-05 | Side Panel - Left  | 1        | 1/2    |
| 6           | S100-101-194-EU1-06 | Top Panel          | 1        | 1/2    |
| 7           | S100-101-194-EU1-07 | Back Panel 1       | 2        | 2/2    |
| 8           | S100-101-194-EU1-08 | Back Panel 2       | 2        | 2/2    |
| 9           | S100-101-194-EU1-09 | Door - Left        | 1        | 2/2    |
| 10          | S100-101-194-EU1-10 | Door - Right       | 1        | 2/2    |

#### **HARDWARE LIST**

| Α |                                                  | DOWEL 6 X 30MM          | 24 PCS |
|---|--------------------------------------------------|-------------------------|--------|
|   |                                                  |                         |        |
| В |                                                  | ALLEN KEY               | 1 PC   |
| С | <u>(6) - 22222222222222222222222222222222222</u> | BOLT M6 X 50MM          | 12 PCS |
| D |                                                  | SCREW M3.5 X 16MM       | 17 PCS |
| Е |                                                  | TACK                    | 46 PCS |
| F |                                                  | PLASTIC FOOT            | 4 PCS  |
| G |                                                  | SCREW M3.5 X 12MM       | 4 PCS  |
| Н |                                                  | TAPPING SCREW M8 X 12MM | 12 PCS |
| I |                                                  | HANGING RAIL SUPPORT    | 2 PCS  |
| J |                                                  | HANGING RAIL            | 1 PC   |
| K |                                                  | SCREW M6 X 50MM         | 4 PCS  |
| L |                                                  | PLASTIC H STRIP         | 3 PCS  |
| М |                                                  | PVC STOPPER             | 1 PC   |
| N |                                                  | HINGES 7/8              | 6 PCS  |
| 0 |                                                  | ANTI - TIP STRAP        | 2 PCS  |
| Р |                                                  | SCREW M4 X 16MM         | 2 PCS  |