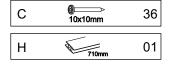

### **FITTINGS**

| Α | Ø 3,5 x 35mm  | 54 | G | (≱)>>>>>><br>Ø 3,0 x 16mm | 24 |
|---|---------------|----|---|---------------------------|----|
| В | ∅ 3,0 x 30mm  | 16 | Η | 710mm                     | 01 |
| С | ⊚><br>10x10mm | 36 | I |                           | 02 |
| D | Ø 8 x 30mm    | 54 | J | Right                     | 02 |
| Е |               | 02 | K | Left                      | 02 |
| F |               | 04 | L | 0 1x 1x                   | 01 |