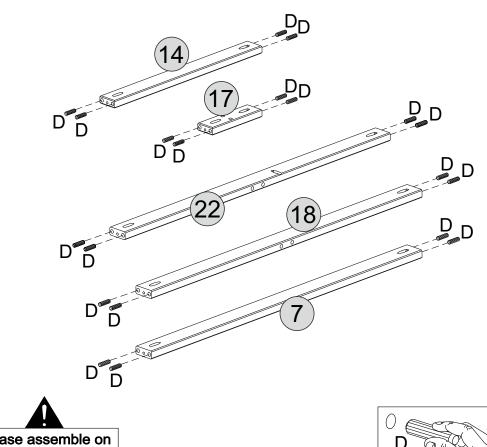

#### PARTS REQUIRED

7 - BOTTOM FRONT CROSSBEAM x1

14 - CENTRE FRONT UPRIGHT x1

17 - CENTRE FRONT UPRIGHT x1

18 - CENTRE FRONT CROSSBEAMx1

22 - TOP FRONT CROSSBEAM x1

#### **PARTS REQUIRED**

7 - BOTTOM FRONT CROSSBEAM x1

14 - CENTRE FRONT UPRIGHT x1

17 - CENTRE FRONT UPRIGHT x1

18 - CENTRE FRONT CROSSBEAMx1

22 - TOP FRONT CROSSBEAM x1