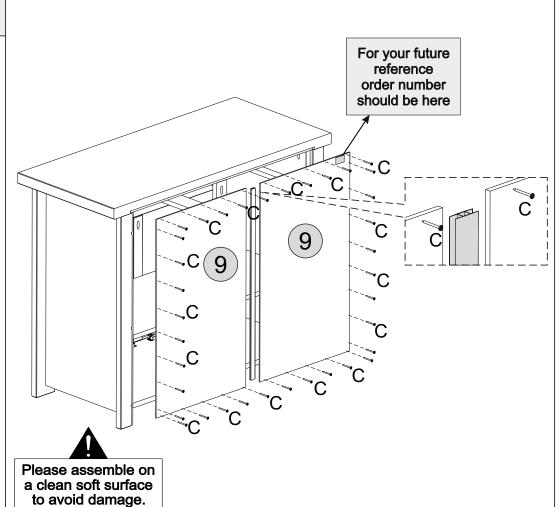

LS REQUIRED**







Please assemble on a clean soft surface to avoid damage.



### STEP 8

#### PARTS REQUIRED

3 - RIGHT FRONT UPRIGHT x1



#### **HARDWARE REQUIRED**













2 - LEFT SIDE PANEL **x**1



#### HARDWARE REQUIRED



#### TOOLS REQUIRED





### STEP 10

#### **PARTS REQUIRED**



#### HARDWARE REQUIRED



**TOOLS REQUIRED** 





#### PARTS REQUIRED

6 - DRAWER RUNNER x1

15 - BACK UPRIGHT x2

16 - CENTRE DRAWER RUNNERx2

#### HARDWARE REQUIRED



**TOOLS REQUIRED** 





Please assemble on a clean soft surface to avoid damage.



### STEP 12

#### PARTS REQUIRED

6 - DRAWER RUNNER x2

15 - BACK UPRIGHT x1

16 - CENTRE DRAWER RUNNER x1



#### HARDWARE REQUIRED











#### PARTS REQUIRED

9 - BACK PANEL x2



#### HARDWARE REQUIRED



#### **TOOLS REQUIRED**





### STEP 14

#### PARTS REQUIRED

| 10 - DRAWER FRONT | x2 |
|-------------------|----|
| 11 - DRAWER SIDE  | x4 |
| 25 - HANDLE       | x2 |

#### HARDWARE REQUIRED



#### **TOOLS REQUIRED**







Please assemble on a clean soft surface to avoid damage.

#### PARTS REQUIRED

12 - DRAWER BOTTOM x2 13 - DRAWER BACK x2



#### HARDWARE REQUIRED



**TOOLS REQUIRED** 



**2**x





Please assemble on a clean soft surface to avoid damage.

### STEP 16

#### **PARTS REQUIRED**





#### **HARDWARE REQUIRED**







#### **PARTS REQUIRED**

 20 - RIGHT DOOR
 x1

 21 - LEFT DOOR
 x1

#### **HARDWARE REQUIRED**



#### **TOOLS REQUIRED**





### STEP 18

#### **PARTS REQUIRED**

20 - RIGHT DOOR x1

21 - LEFT DOOR x1



#### HARDWARE REQUIRED

G Ø 3,0 x 16mm 08





#### **PARTS REQUIRED**

2