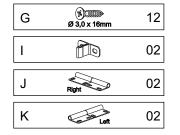

### **FITTINGS**

| Α | Ø 3,5 x 35mm  | 54 | G | (≱)>>>>>><br>Ø 3,0 x 16mm | 24 |
|---|---------------|----|---|---------------------------|----|
| В | ∅ 3,0 x 30mm  | 16 | Η | 710mm                     | 01 |
| С | ⊚><br>10x10mm | 36 | I |                           | 02 |
| D | Ø 8 x 30mm    | 54 | J | Right                     | 02 |
| Е |               | 02 | K | Left                      | 02 |
| F |               | 04 | L | 0 1x 1x                   | 01 |