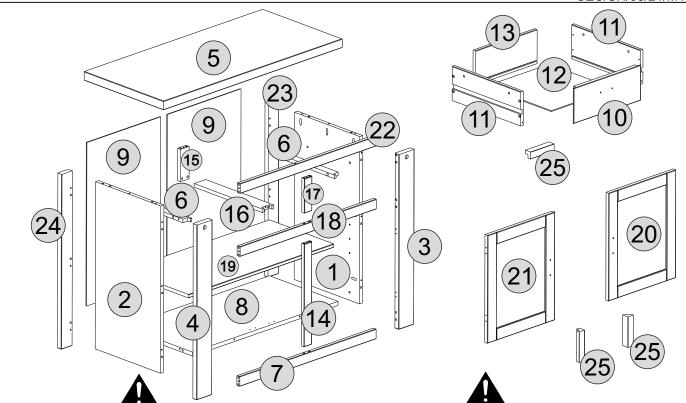

#### **PARTS LIST**

| Part Number | Part Code           | Part Description       | <b>Quantity</b> | <u>Carton</u> |  |
|-------------|---------------------|------------------------|-----------------|---------------|--|
| 1           | S400-405-015-MY1-01 | Right Side Panel       | 1               | 1/1           |  |
| 2           | S400-405-015-MY1-02 | Left Side Panel        | 1               | 1/1           |  |
| 3           | S400-405-015-MY1-03 | Right Front Upright    | 1               | 1/1           |  |
| 4           | S400-405-015-MY1-04 | Left Front Upright     | 1               | 1/1           |  |
| 5           | S400-405-015-MY1-05 | Top Panel              | 1               | 1/1           |  |
| 6           | S400-405-015-MY1-06 | Drawer Runner          | 2               | 1/1           |  |
| 7           | S400-405-015-MY1-07 | Bottom Front Crossbeam | 1               | 1/1           |  |
| 8           | S400-405-015-MY1-08 | Base                   | 1               | 1/1           |  |
| 9           | S400-405-015-MY1-09 | Back Panel             | 2               | 1/1           |  |
| 10          | S400-405-015-MY1-10 | Drawer Front           | 2               | 1/1           |  |
| 11          | S400-405-015-MY1-11 | Drawer Side            | 4               | 1/1           |  |
| 12          | S400-405-015-MY1-12 | Drawer Bottom          | 2               | 1/1           |  |
| 13          | S400-405-015-MY1-13 | Drawer Back            | 2               | 1/1           |  |
| 14          | S400-405-015-MY1-14 | Centre Front Upright   | 1               | 1/1           |  |
| 15          | S400-405-015-MY1-15 | Back Upright           | 1               | 1/1           |  |
| 16          | S400-405-015-MY1-16 | Centre Drawer Runner   | 1               | 1/1           |  |
| 17          | S400-405-015-MY1-17 | Centre Front Upright   | 1               | 1/1           |  |
| 18          | S400-405-015-MY1-18 | Centre Front Crossbeam | 1               | 1/1           |  |
| 19          | S400-405-015-MY1-19 | Adjustable Shelf       | 1               | 1/1           |  |
| 20          | S400-405-015-MY1-20 | Right Door             | 1               | 1/1           |  |
| 21          | S400-405-015-MY1-21 | Left Door              | 1               | 1/1           |  |
| 22          | S400-405-015-MY1-22 | Top Front Crossbeam    | 1               | 1/1           |  |
| 23          | S400-405-015-MY1-23 | Right Back Upright     | 1               | 1/1           |  |
| 24          | S400-405-015-MY1-24 | Left Back Upright      | 1               | 1/1           |  |
| 25          | S400-405-015-MY1-25 | Handle                 | 4               | 1/1           |  |

1 - RIGHT SIDE PANEL x1

2 - LEFT SIDE PANEL x1

#### **PARTS REQUIRED**

1 - RIGHT SIDE PANEL x1

3 - RIGHT FRONT UPRIGHT x1

23 - RIGHT BACK UPRIGHT x1

#### TOOLS REQUIRED

Please assemble on a clean soft surface to avoid damage.

2 - LEFT SIDE PANEL x1

4 - LEFT FRONT UPRIGHT x1

24 - LEFT BACK UPRIGHT x1