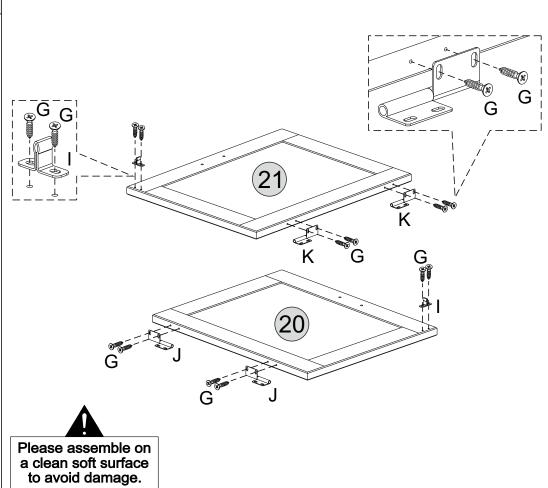

#### **PARTS REQUIRED**

 20 - RIGHT DOOR
 x1

 21 - LEFT DOOR
 x1

#### HARDWARE REQUIRED

G Ø 3,0 x 16mm 08