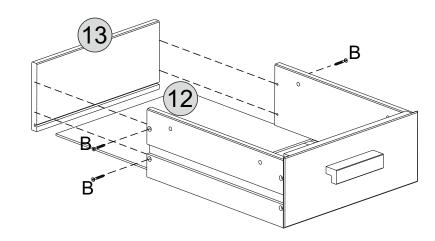

AWER RUNNER x1

15 - BACK UPRIGHT x2

16 - CENTRE DRAWER RUNNERx2

#### HARDWARE REQUIRED



**TOOLS REQUIRED** 





Please assemble on a clean soft surface to avoid damage.



### STEP 12

#### PARTS REQUIRED

6 - DRAWER RUNNER x2

15 - BACK UPRIGHT x1

16 - CENTRE DRAWER RUNNER x1



#### HARDWARE REQUIRED











#### PARTS REQUIRED

9 - BACK PANEL x2



#### HARDWARE REQUIRED



#### **TOOLS REQUIRED**





### STEP 14

#### PARTS REQUIRED

| 10 - DRAWER FRONT | x2 |
|-------------------|----|
| 11 - DRAWER SIDE  | x4 |
| 25 - HANDLE       | x2 |

#### HARDWARE REQUIRED



#### **TOOLS REQUIRED**







Please assemble on a clean soft surface to avoid damage.

#### PARTS REQUIRED

12 - DRAWER BOTTOM x2 13 - DRAWER BACK x2



#### HARDWARE REQUIRED



**TOOLS REQUIRED** 



**2**x





Please assemble on a clean soft surface to avoid damage.

### STEP 16

#### **PARTS REQUIRED**





#### **HARDWARE REQUIRED**







#### **PARTS REQUIRED**

 20 - RIGHT DOOR
 x1

 21 - LEFT DOOR
 x1

#### **HARDWARE REQUIRED**



#### **TOOLS REQUIRED**





### STEP 18

#### **PARTS REQUIRED**

20 - RIGHT DOOR x1

21 - LEFT DOOR x1



#### HARDWARE REQUIRED

G Ø 3,0 x 16mm 08





#### **PARTS REQUIRED**

25 - HANDLE x2

#### **HARDWARE REQUIRED**



#### **TOOLS REQUIRED**





### STEP 20

#### **PARTS REQUIRED**



#### **HARDWARE REQUIRED**



**TOOLS REQUIRED** 



### **WARNING**

Serious or fatal injuries can occur from furniture tipping over. To prevent the furniture from tipping over we recommend that it is permanently fixed to the wall.

Wall fixings are not supplied with