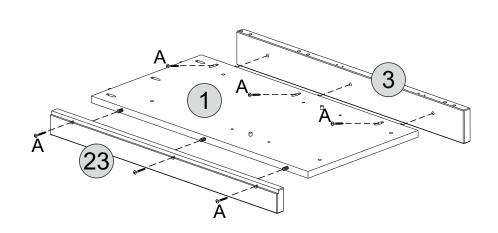

#### **PARTS REQUIRED**

1 - RIGHT SIDE PANEL x1

3 - RIGHT FRONT UPRIGHT x1

23 - RIGHT BACK UPRIGHT x1