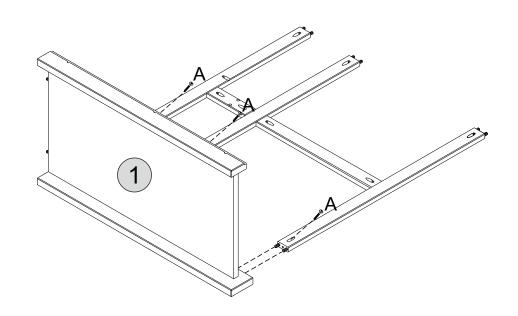

x1

4 - LEFT FRONT UPRIGHT x1

24 - LEFT BACK UPRIGHT x1

#### HARDWARE REQUIRED



#### **TOOLS REQUIRED**







Please assemble on a clean soft surface to avoid damage.



### STEP 4

#### PARTS REQUIRED

7 - BOTTOM FRONT CROSSBEAM x1

14 - CENTRE FRONT UPRIGHT x1

17 - CENTRE FRONT UPRIGHT x1

18 - CENTRE FRONT CROSSBEAMx1

22 - TOP FRONT CROSSBEAM x1

#### HARDWARE REQUIRED







#### **PARTS REQUIRED**

7 - BOTTOM FRONT CROSSBEAM x1

14 - CENTRE FRONT UPRIGHT x1

17 - CENTRE FRONT UPRIGHT x1

18 - CENTRE FRONT CROSSBEAMx1

22 - TOP FRONT CROSSBEAM x1

#### **HARDWARE REQUIRED**



#### **TOOLS REQUIRED**







Please assemble on a clean soft surface to avoid damage.



### STEP 6

#### **PARTS REQUIRED**

1 - RIGHT SIDE PANEL



#### HARDWARE REQUIRED



#### **TOOLS REQUIRED**







Please assemble on a clean soft surface to avoid damage.





8 - BASE x1

#### **HARDWARE REQUIRED**



#### **TOOLS REQUIRED**







Please assemble on a clean soft surface to avoid damage.



### STEP 8

#### PARTS REQUIRED

3 - RIGHT FRONT UPRIGHT x1



#### **HARDWARE REQUIRED**













2 - LEFT SIDE PANEL **x**1



#### HARDWARE REQUIRED



#### TOOLS REQUIRED





### STEP 10

#### **PARTS REQUIRED**



#### HARDWARE REQUIRED



**TOOLS REQUIRED** 





#### PARTS REQUIRED

6 - DRAWER RUNNER x1

15 - BACK UPRIGHT x2

16 - CENTRE DRAWER RUNNERx2

#### HARDWARE REQUIRED



**TOOLS REQUIRED** 





Please assemble on a clean soft surface to avoid damage.



### STEP 12

#### PARTS REQUIRED

6 - DRAWER RUNNER x2

15 - BACK UPRIGHT x1

16 - CENTRE DRAWER RUNNER x1



#### HARDW