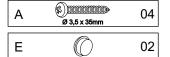

### **FITTINGS**

| Α | Ø 3,5 x 35mm  | 54 | G | (≱)>>>>>><br>Ø 3,0 x 16mm | 24 |
|---|---------------|----|---|---------------------------|----|
| В | ∅ 3,0 x 30mm  | 16 | Η | 710mm                     | 01 |
| С | ⊚><br>10x10mm | 36 | I |                           | 02 |
| D | Ø 8 x 30mm    | 54 | J | Right                     | 02 |
| Е |               | 02 | K | Left                      | 02 |
| F |               | 04 | L | 0 1x 1x                   | 01 |