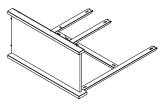

GHT x1

17 - CENTRE FRONT UPRIGHT x1

18 - CENTRE FRONT CROSSBEAMx1

22 - TOP FRONT CROSSBEAM x1

#### HARDWARE REQUIRED







#### **PARTS REQUIRED**

7 - BOTTOM FRONT CROSSBEAM x1

14 - CENTRE FRONT UPRIGHT x1

17 - CENTRE FRONT UPRIGHT x1

18 - CENTRE FRONT CROSSBEAMx1

22 - TOP FRONT CROSSBEAM x1

#### **HARDWARE REQUIRED**



#### **TOOLS REQUIRED**







Please assemble on a clean soft surface to avoid damage.



### STEP 6

#### **PARTS REQUIRED**

1 - RIGHT SIDE PANEL



#### HARDWARE REQUIRED



#### **TOOLS REQUIRED**







Please assemble on a clean soft surface to avoid damage.





8 - BASE x1

#### **HARDWARE REQUIRED**



#### **TOOLS REQUIRED**







Please assemble on a clean soft surface to avoid damage.



### STEP 8

#### PARTS REQUIRED

3 - RIGHT FRONT UPRIGHT x1



#### **HARDWARE REQUIRED**













2 - LEFT SIDE PANEL **x**1



#### HARDWARE REQUIRED



#### TOOLS REQUIRED





### STEP 10

#### **PARTS REQUIRED**



#### HARDWARE REQUIRED



**TOOLS REQUIRED** 





#### PARTS REQUIRED

6 - DRAWER RUNNER x1

15 - BACK UPRIGHT x2

16 - CENTRE DRAWER RUNNERx2

#### HARDWARE REQUIRED



**TOOLS REQUIRED** 





Please assemble on a clean soft surface to avoid damage.



### STEP 12

#### PARTS REQUIRED

6 - DRAWER RUNNER x2

15 - BACK UPRIGHT x1

16 - CENTRE DRAWER RUNNER x1



#### HARDWARE REQUIRED











#### PARTS REQUIRED

9 - BACK PANEL x2



#### HARDWARE REQUIRED



#### **TOOLS REQUIRED**





### STEP 14

#### PARTS REQUIRED

| 10 - DRAWER FRONT | x2 |
|-------------------|----|
| 11 - DRAWER SIDE  | x4 |
| 25 - HANDLE       | x2