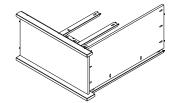

#### PARTS REQUIRED

7 - BOTTOM FRONT CROSSBEAM x1

14 - CENTRE FRONT UPRIGHT x1

17 - CENTRE FRONT UPRIGHT x1

18 - CENTRE FRONT CROSSBEAMx1

22 - TOP FRONT CROSSBEAM x1

#### **PARTS REQUIRED**

7 - BOTTOM FRONT CROSSBEAM x1

14 - CENTRE FRONT UPRIGHT x1

17 - CENTRE FRONT UPRIGHT x1

18 - CENTRE FRONT CROSSBEAMx1

22 - TOP FRONT CROSSBEAM x1