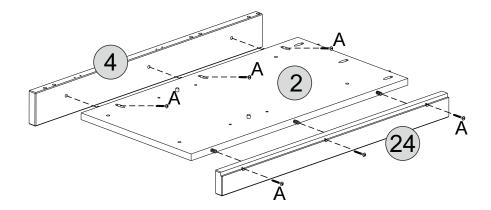

#### PARTS REQUIRED

7 - BOTTOM FRONT CROSSBEAM x1

14 - CENTRE FRONT UPRIGHT x1

17 - CENTRE FRONT UPRIGHT x1

18 - CENTRE FRONT CROSSBEAMx1

22 - TOP FRONT CROSSBEAM x1