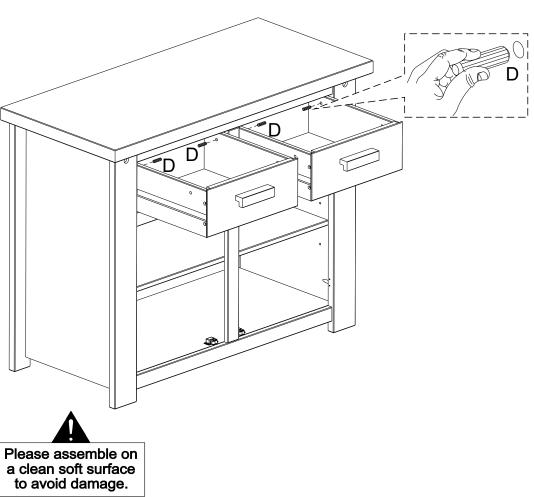

#### **PARTS REQUIRED**

20 - RIGHT DOOR x1

21 - LEFT DOOR x1

#### HARDWARE REQUIRED

G Ø 3,0 x 16mm 08