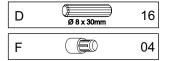

### **FITTINGS**

| Α | Ø 3,5 x 35mm  | 54 | G | (≱)>>>>>><br>Ø 3,0 x 16mm | 24 |
|---|---------------|----|---|---------------------------|----|
| В | ∅ 3,0 x 30mm  | 16 | Η | 710mm                     | 01 |
| С | ⊚><br>10x10mm | 36 | I |                           | 02 |
| D | Ø 8 x 30mm    | 54 | J | Right                     | 02 |
| Е |               | 02 | K | Left                      | 02 |
| F |               | 04 | L | 0 1x 1x                   | 01 |