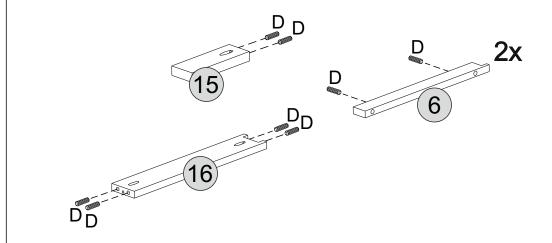

#### PARTS REQUIRED

6 - DRAWER RUNNER x1

15 - BACK UPRIGHT x2

16 - CENTRE DRAWER RUNNERx2

#### PARTS REQUIRED

6 - DRAWER RUNNER x2

15 - BACK UPRIGHT x1

16 - CENTRE DRAWER RUNNER x1