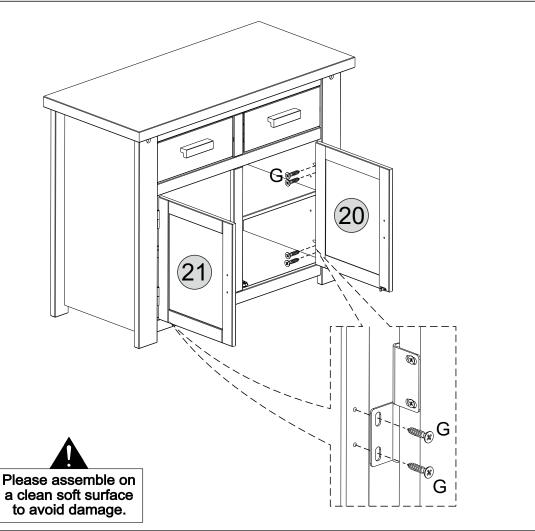

#### **PARTS REQUIRED**

 20 - RIGHT DOOR
 x1

 21 - LEFT DOOR
 x1

#### HARDWARE REQUIRED

G Ø 3,0 x 16mm 08