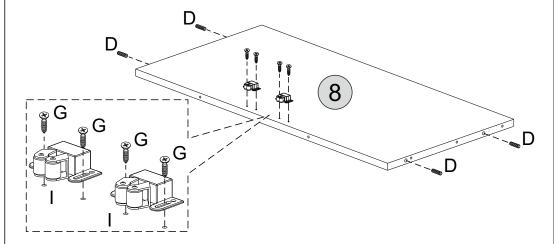

### STEP 8

#### PARTS REQUIRED

3 - RIGHT FRONT UPRIGHT x1

#### **HARDWARE REQUIRED**

2 - LEFT SIDE PANEL **x**1