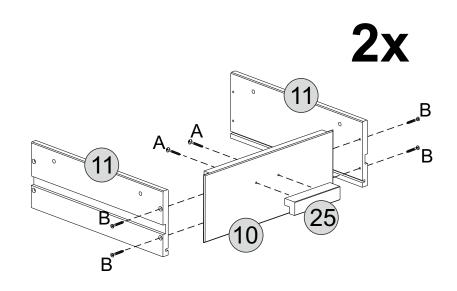

#### PARTS REQUIRED

| 10 - DRAWER FRONT | x2 |
|-------------------|----|
| 11 - DRAWER SIDE  | x4 |
| 25 - HANDLE       | x2 |

#### PARTS REQUIRED

12 - DRAWER BOTTOM x2 13 - DRAWER BACK x2