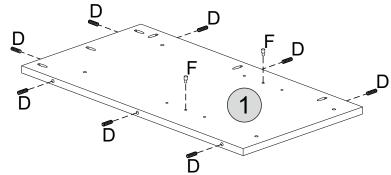

1/1           |  |
| 24          | S400-405-015-MY1-24 | Left Back Upright      | 1               | 1/1           |  |
| 25          | S400-405-015-MY1-25 | Handle                 | 4               | 1/1           |  |

### **FITTINGS**

| Α | Ø 3,5 x 35mm  | 54 | G | (≱)>>>>>><br>Ø 3,0 x 16mm | 24 |
|---|---------------|----|---|---------------------------|----|
| В | ∅ 3,0 x 30mm  | 16 | Η | 710mm                     | 01 |
| С | ⊚><br>10x10mm | 36 | I |                           | 02 |
| D | Ø 8 x 30mm    | 54 | J | Right                     | 02 |
| Е |               | 02 | K | Left                      | 02 |
| F |               | 04 | L | 0 1x 1x                   | 01 |





1 - RIGHT SIDE PANEL x1

2 - LEFT SIDE PANEL x1

#### **HARDWARE REQUIRED**



#### **TOOLS REQUIRED**









Please assemble on a clean soft surface to avoid damage.



SEC/SH/08/21/MY1

### STEP 2

#### **PARTS REQUIRED**

1 - RIGHT SIDE PANEL x1

3 - RIGHT FRONT UPRIGHT x1

23 - RIGHT BACK UPRIGHT x1

#### **HARDWARE REQUIRED**



#### TOOLS REQUIRED







Please assemble on a clean soft surface to avoid damage.





2 - LEFT SIDE PANEL x1

4 - LEFT FRONT UPRIGHT x1

24 - LEFT BACK UPRIGHT x1

#### HARDWARE REQUIRED



#### **TOOLS REQUIRED**







Please assemble on a clean soft surface to avoid damage.



### STEP 4

#### PARTS REQUIRED

7 - BOTTOM FRONT CROSSBEAM x1

14 - CENTRE FRONT UPRIGHT x1

17 - CENTRE FRONT UPRIGHT x1

18 - CENTRE FRONT CROSSBEAMx1

22 - TOP FRONT CROSSBEAM x1

#### HARDWARE REQUIRED







#### **PARTS REQUIRED**

7 - BOTTOM FRONT CROSSBEAM x1

14 - CENTRE FRON