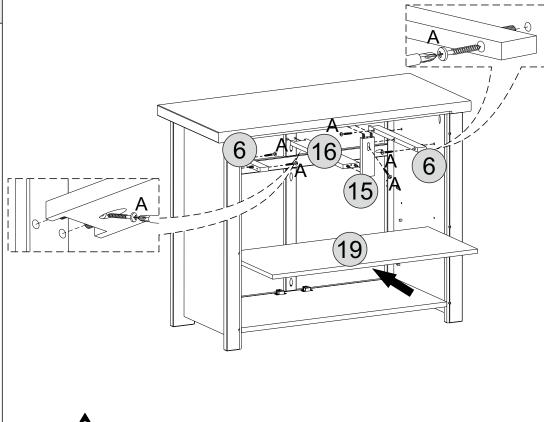

#### PARTS REQUIRED

6 - DRAWER RUNNER x1

15 - BACK UPRIGHT x2

16 - CENTRE DRAWER RUNNERx2

#### PARTS REQUIRED

6 - DRAWER RUNNER x2

15 - BACK UPRIGHT x1

16 - CENTRE DRAWER RUNNER x1