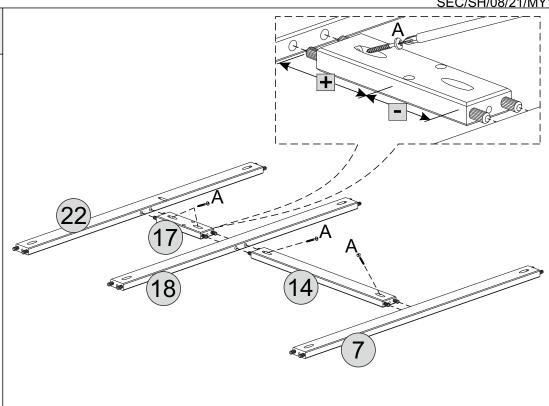

#### PARTS REQUIRED

7 - BOTTOM FRONT CROSSBEAM x1

14 - CENTRE FRONT UPRIGHT x1

17 - CENTRE FRONT UPRIGHT x1

18 - CENTRE FRONT CROSSBEAMx1

22 - TOP FRONT CROSSBEAM x1

#### **PARTS REQUIRED**

7 - BOTTOM FRONT CROSSBEAM x1

14 - CENTRE FRONT UPRIGHT x1

17 - CENTRE FRONT UPRIGHT x1

18 - CENTRE FRONT CROSSBEAMx1

22 - TOP FRONT CROSSBEAM x1