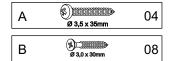

### **FITTINGS**

| Α | Ø 3,5 x 35mm  | 54 | G | (≱)>>>>>><br>Ø 3,0 x 16mm | 24 |
|---|---------------|----|---|---------------------------|----|
| В | ∅ 3,0 x 30mm  | 16 | Η | 710mm                     | 01 |
| С | ⊚><br>10x10mm | 36 | I |                           | 02 |
| D | Ø 8 x 30mm    | 54 | J | Right                     | 02 |
| Е |               | 02 | K | Left                      | 02 |
| F |               | 04 | L | 0 1x 1x                   | 01 |