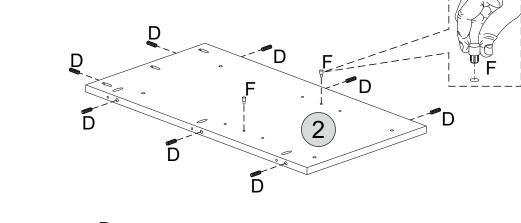

### STEP 2

#### **PARTS REQUIRED**

1 - RIGHT SIDE PANEL x1

3 - RIGHT FRONT UPRIGHT x1

23 - RIGHT BACK UPRIGHT x1