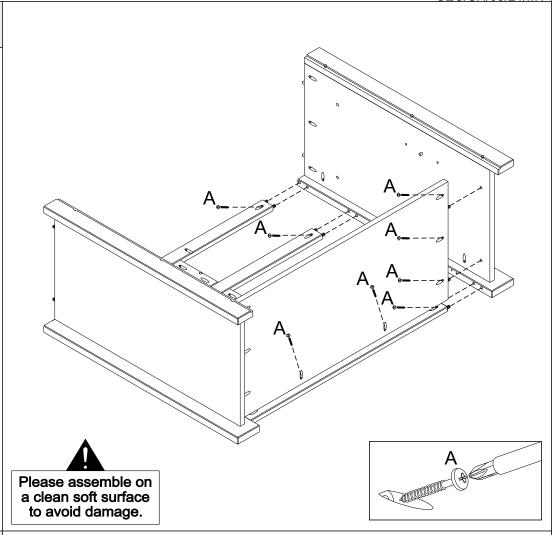

### STEP 4

#### PARTS REQUIRED

7 - BOTTOM FRONT CROSSBEAM x1

14 - CENTRE FRONT UPRIGHT x1

17 - CENTRE FRONT UPRIGHT x1

18 - CENTRE FRONT CROSSBEAMx1

22 - TOP FRONT CROSSBEAM x1

#### HARDWARE REQUIRED