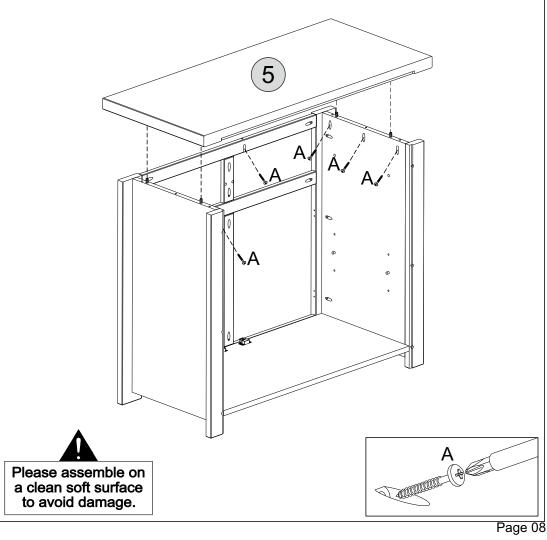

17 - CENTRE FRONT UPRIGHT x1

18 - CENTRE FRONT CROSSBEAMx1

22 - TOP FRONT CROSSBEAM x1

#### **HARDWARE REQUIRED**



#### **TOOLS REQUIRED**







Please assemble on a clean soft surface to avoid damage.



### STEP 6

#### **PARTS REQUIRED**

1 - RIGHT SIDE PANEL



#### HARDWARE REQUIRED



#### **TOOLS REQUIRED**







Please assemble on a clean soft surface to avoid damage.





8 - BASE x1

#### **HARDWARE REQUIRED**



#### **TOOLS REQUIRED**







Please assemble on a clean soft surface to avoid damage.



### STEP 8

#### PARTS REQUIRED

3 - RIGHT FRONT UPRIGHT x1



#### **HARDWARE REQUIRED**













2 - LEFT SIDE PANEL **x**1



#### HARDWARE REQUIRED



#### TOOLS REQUIRED





### STEP 10

#### **PARTS REQUIRED**



#### HARDWARE REQUIRED



**TOOLS REQUIRED** 





#### PARTS REQUIRED

6 - DRAWER RUNNER x1

15 - BACK UPRIGHT x2

16 - CENTRE DRAWER RUNNERx2

#### HARDWARE REQUIRED



**TOOLS REQUIRED** 





Please assemble on a clean soft surface to avoid damage.



### STEP 12

#### PARTS REQUIRED

6 - DRAWER RUNNER x2

15 - BACK UPRIGHT x1

16 - CENTRE DRAWER RUNNER x1



#### HARDWARE REQUIRED











#### PARTS REQUIRED

9 - BACK PANEL x2



#### HARDWARE REQUIRED



#### **TOOLS REQUIRED**





### STEP 14

#### PARTS REQUIRED

| 10 - DRAWER FRONT | x2 |
|-------------------|----|
| 11 - DRAWER SIDE  | x4 |
| 25 - HANDLE       | x2 |

#### HARDWARE REQUIRED



#### **TOOLS REQUIRED**







Please assemble on a clean soft surface to avoid damage.

#### PARTS REQUIRED

12 - DRAWER BOTTOM x2 13 - DRAWER BACK x2



#### HARDWARE REQUIRED



**