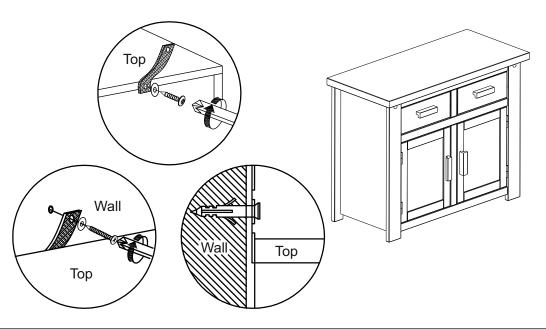

### **WARNING**

Serious or fatal injuries can occur from furniture tipping over. To prevent the furniture from tipping over we recommend that it is permanently fixed to the wall.

Wall fixings are not supplied with this product as different wall materials require different types of fixing devices.

Please make sure you use fixings suitable for the walls in your home.