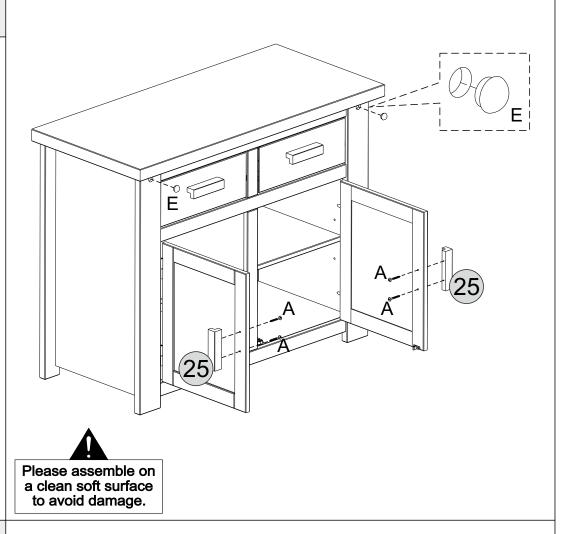

#### PARTS REQUIRED

| 10 - DRAWER FRONT | x2 |
|-------------------|----|
| 11 - DRAWER SIDE  | x4 |
| 25 - HANDLE       | x2 |

#### **PARTS REQUIRED**

25 - HANDLE x2