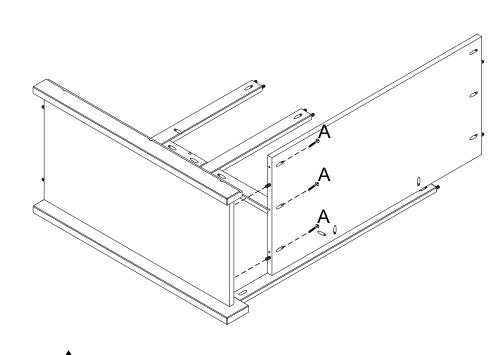

#### PARTS REQUIRED

7 - BOTTOM FRONT CROSSBEAM x1

14 - CENTRE FRONT UPRIGHT x1

17 - CENTRE FRONT UPRIGHT x1

18 - CENTRE FRONT CROSSBEAMx1

22 - TOP FRONT CROSSBEAM x1

#### **PARTS REQUIRED**

7 - BOTTOM FRONT CROSSBEAM x1

14 - CENTRE FRONT UPRIGHT x1

17 - CENTRE FRONT UPRIGHT x1

18 - CENTRE FRONT CROSSBEAMx1

22 - TOP FRONT CROSSBEAM x1