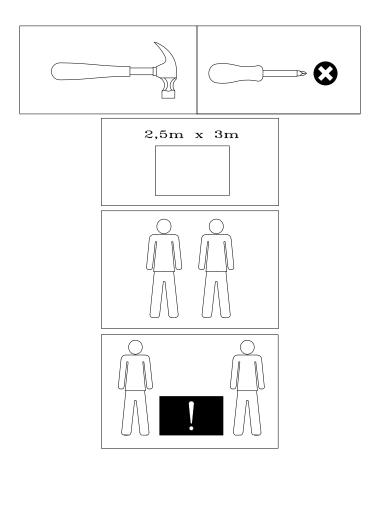

| Handle 2 |        |  |  |  |  |
|                       |                     |                     | •        | Pa     |  |  |  |  |

## **FITTINGS**

| Α | €3) 0000000000000<br>Ø3,5 x 35mm | 42 | F |                                               | 08 |
|---|----------------------------------|----|---|-----------------------------------------------|----|
| В | Ø3,0 x 30mm                      | 08 | G | 1075mm                                        | 01 |
| С | ⊚⊳<br>10x10mm                    | 28 | Н | (\$))))))>><br>3,5 x 16mm                     | 06 |
| D | Ø8 x 30mm                        | 46 | I | 0<br>2x (==================================== | 01 |
| E |                                  | 02 |   |                                               |    |

### TOOLS REQUIRED







Page 05



SEC/SH/08/21/MY1