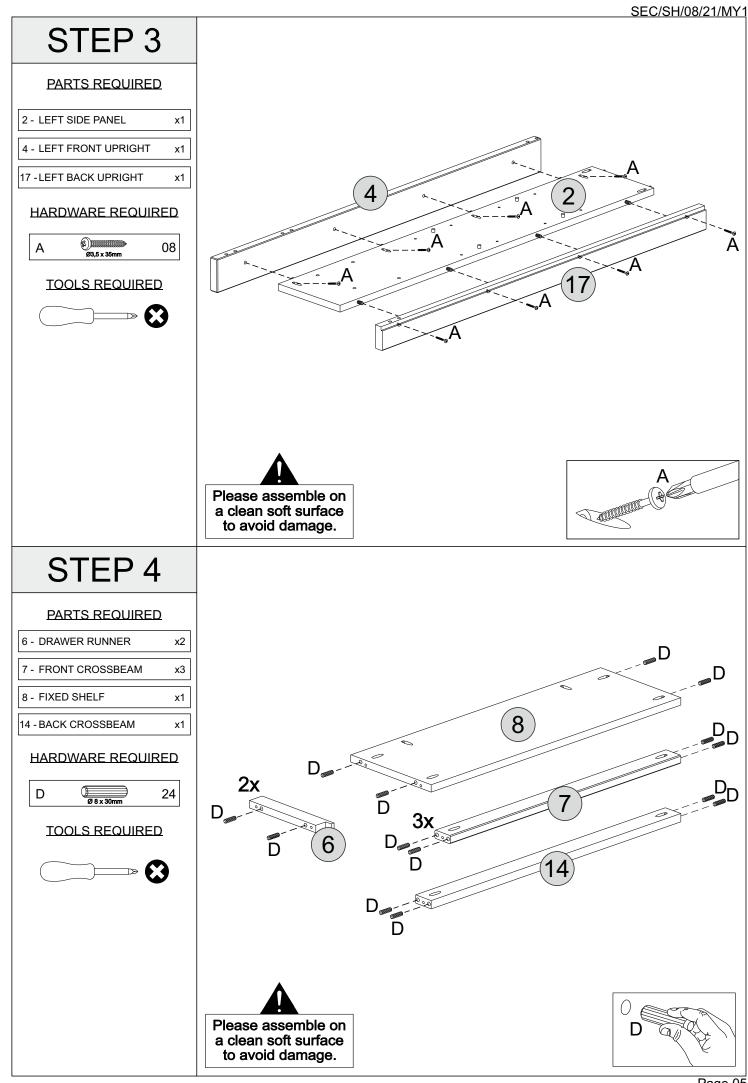

#### SEC/SH/08/21/MY1

\* Please take care to avoid damaging panels during assembly.

| PARTS LIST            |                     |                     |          |        |  |  |  |  |
|-----------------------|---------------------|---------------------|----------|--------|--|--|--|--|
| Part Number Part Code |                     | Part Description    | Quantity | Carton |  |  |  |  |
| 1                     | S300-306-024-MY1-01 | Right Side Panel    | 1        | 1/1    |  |  |  |  |
| 2                     | S300-306-024-MY1-02 | Left Side Panel     | 1        | 1/1    |  |  |  |  |
| 3                     | S300-306-024-MY1-03 | Right Front Upright | 1        | 1/1    |  |  |  |  |
| 4                     | S300-306-024-MY1-04 | Left Front Upright  | 1        | 1/1    |  |  |  |  |
| 5                     | S300-306-024-MY1-05 | Top Panel           | 1        | 1/1    |  |  |  |  |
| 6                     | S300-306-024-MY1-06 | Drawer Runner       | 2        | 1/1    |  |  |  |  |
| 7                     | S300-306-024-MY1-07 | Front Crossbeam     | 3        | 1/1    |  |  |  |  |
| 8                     | S300-306-024-MY1-08 | Fixed Shelf         | 1        | 1/1    |  |  |  |  |
| 9                     | S300-306-024-MY1-09 | Back Panel          | 2        | 1/1    |  |  |  |  |
| 10                    | S300-306-024-MY1-10 | Drawer Front        | 1        | 1/1    |  |  |  |  |
| 11                    | S300-306-024-MY1-11 | Drawer Side         | 2        | 1/1    |  |  |  |  |
| 12                    | S300-306-024-MY1-12 | Drawer Bottom       | 1        | 1/1    |  |  |  |  |
| 13                    | S300-306-024-MY1-13 | Drawer Back         | 1        | 1/1    |  |  |  |  |
| 14                    | S300-306-024-MY1-14 | Back Crossbeam      | 1        | 1/1    |  |  |  |  |
| 15                    | S300-306-024-MY1-15 | Adjustable Shelf    | 2        | 1/1    |  |  |  |  |
| 16                    | S300-306-024-MY1-16 | Right Back Upright  | 1        | 1/1    |  |  |  |  |
| 17                    | S300-306-024-MY1-17 | Left Back Upright   | 1        | 1/1    |  |  |  |  |
| 18                    |                     |                     | Handle 2 |        |  |  |  |  |
|                       |                     |                     | •        | Pa     |  |  |  |  |

## **FITTINGS**

| Α | €3) 0000000000000<br>Ø3,5 x 35mm | 42 | F |                                               | 08 |
|---|----------------------------------|----|---|-----------------------------------------------|----|
| В | Ø3,0 x 30mm                      | 08 | G | 1075mm                                        | 01 |
| С | ⊚⊳<br>10x10mm                    | 28 | Н | (\$))))))>><br>3,5 x 16mm                     | 06 |
| D | Ø8 x 30mm                        | 46 | I | 0<br>2x (==================================== | 01 |
| E |                                  | 02 |   |                                               |    |