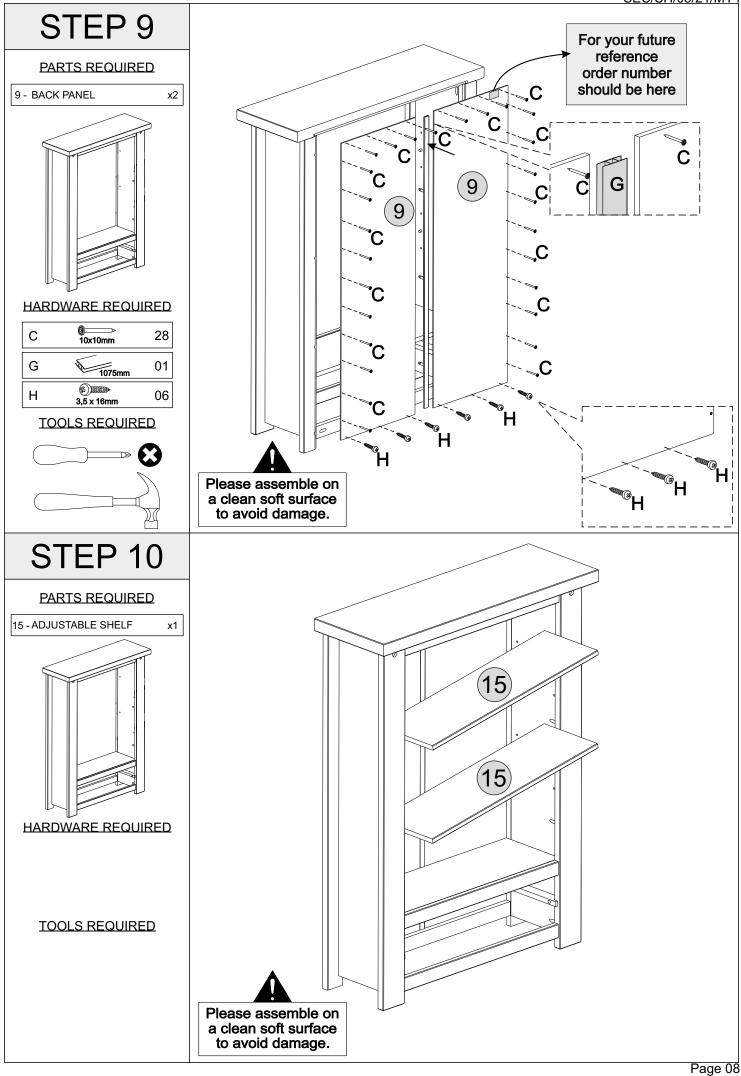

#### SEC/SH/08/21/MY1

\* Please take care to avoid damaging panels during assembly.

| PARTS LIST            |                     |                     |          |        |  |  |  |  |
|-----------------------|---------------------|---------------------|----------|--------|--|--|--|--|
| Part Number Part Code |                     | Part Description    | Quantity | Carton |  |  |  |  |
| 1                     | S300-306-024-MY1-01 | Right Side Panel    | 1        | 1/1    |  |  |  |  |
| 2                     | S300-306-024-MY1-02 | Left Side Panel     | 1        | 1/1    |  |  |  |  |
| 3                     | S300-306-024-MY1-03 | Right Front Upright | 1        | 1/1    |  |  |  |  |
| 4                     | S300-306-024-MY1-04 | Left Front Upright  | 1        | 1/1    |  |  |  |  |
| 5                     | S300-306-024-MY1-05 | Top Panel           | 1        | 1/1    |  |  |  |  |
| 6                     | S300-306-024-MY1-06 | Drawer Runner       | 2        | 1/1    |  |  |  |  |
| 7                     | S300-306-024-MY1-07 | Front Crossbeam     | 3        | 1/1    |  |  |  |  |
| 8                     | S300-306-024-MY1-08 | Fixed Shelf         | 1        | 1/1    |  |  |  |  |
| 9                     | S300-306-024-MY1-09 | Back Panel          | 2        | 1/1    |  |  |  |  |
| 10                    | S300-306-024-MY1-10 | Drawer Front        | 1        | 1/1    |  |  |  |  |
| 11                    | S300-306-024-MY1-11 | Drawer Side         | 2        | 1/1    |  |  |  |  |
| 12                    | S300-306-024-MY1-12 | Drawer Bottom       | 1        | 1/1    |  |  |  |  |
| 13                    | S300-306-024-MY1-13 | Drawer Back         | 1        | 1/1    |  |  |  |  |
| 14                    | S300-306-024-MY1-14 | Back Crossbeam      | 1        | 1/1    |  |  |  |  |
| 15                    | S300-306-024-MY1-15 | Adjustable Shelf    | 2        | 1/1    |  |  |  |  |
| 16                    | S300-306-024-MY1-16 | Right Back Upright  | 1        | 1/1    |  |  |  |  |
| 17                    | S300-306-024-MY1-17 | Left Back Upright   | 1        | 1/1    |  |  |  |  |
| 18                    |                     |                     | Handle 2 |        |  |  |  |  |
|                       |                     |                     | •        | Pa     |  |  |  |  |

## **FITTINGS**

| Α | €3) 0000000000000<br>Ø3,5 x 35mm | 42 | F |                                               | 08 |
|---|----------------------------------|----|---|-----------------------------------------------|----|
| В | Ø3,0 x 30mm                      | 08 | G | 1075mm                                        | 01 |
| С | ⊚⊳<br>10x10mm                    | 28 | Н | (\$))))))>><br>3,5 x 16mm                     | 06 |
| D | Ø8 x 30mm                        | 46 | I | 0<br>2x (==================================== | 01 |
| E |                                  | 02 |   |                                               |    |