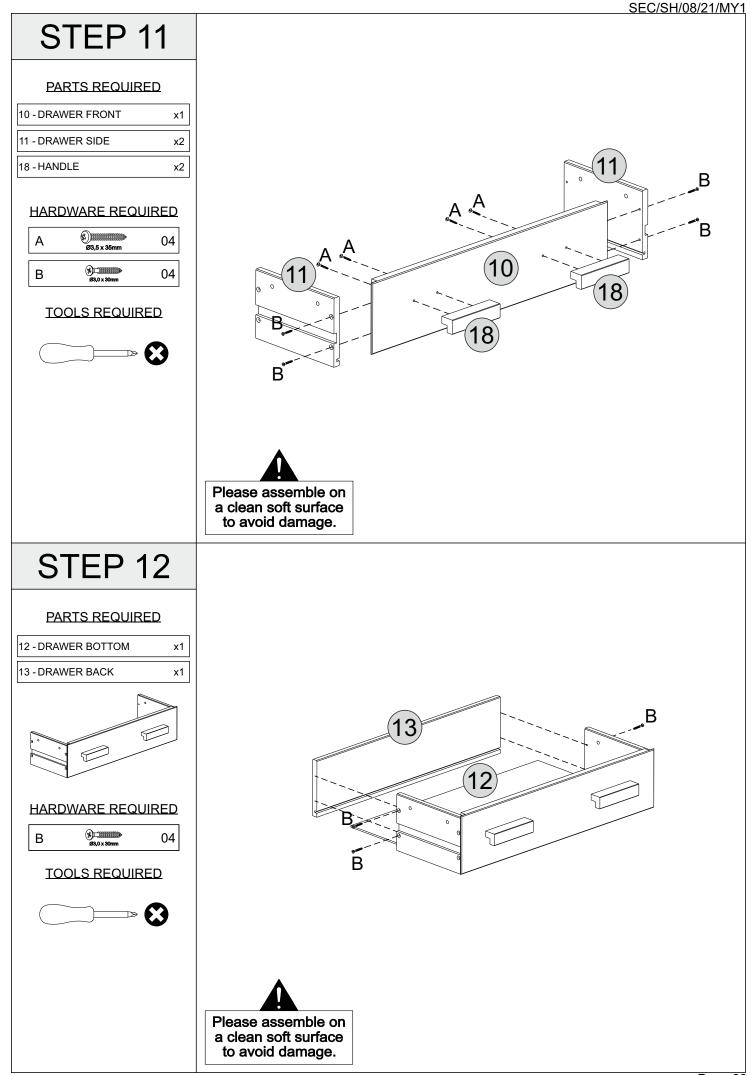

#### SEC/SH/08/21/MY1

\* Please take care to avoid damaging panels during assembly.

| PARTS LIST            |                     |                     |          |        |  |  |  |  |
|-----------------------|---------------------|---------------------|----------|--------|--|--|--|--|
| Part Number Part Code |                     | Part Description    | Quantity | Carton |  |  |  |  |
| 1                     | S300-306-024-MY1-01 | Right Side Panel    | 1        | 1/1    |  |  |  |  |
| 2                     | S300-306-024-MY1-02 | Left Side Panel     | 1        | 1/1    |  |  |  |  |
| 3                     | S300-306-024-MY1-03 | Right Front Upright | 1        | 1/1    |  |  |  |  |
| 4                     | S300-306-024-MY1-04 | Left Front Upright  | 1        | 1/1    |  |  |  |  |
| 5                     | S300-306-024-MY1-05 | Top Panel           | 1        | 1/1    |  |  |  |  |
| 6                     | S300-306-024-MY1-06 | Drawer Runner       | 2        | 1/1    |  |  |  |  |
| 7                     | S300-306-024-MY1-07 | Front Crossbeam     | 3        | 1/1    |  |  |  |  |
| 8                     | S300-306-024-MY1-08 | Fixed Shelf         | 1        | 1/1    |  |  |  |  |
| 9                     | S300-306-024-MY1-09 | Back Panel          | 2        | 1/1    |  |  |  |  |
| 10                    | S300-306-024-MY1-10 | Drawer Front        | 1        | 1/1    |  |  |  |  |
| 11                    | S300-306-024-MY1-11 | Drawer Side         | 2        | 1/1    |  |  |  |  |
| 12                    | S300-306-024-MY1-12 | Drawer Bottom       | 1        | 1/1    |  |  |  |  |
| 13                    | S300-306-024-MY1-13 | Drawer Back         | 1        | 1/1    |  |  |  |  |
| 14                    | S300-306-024-MY1-14 | Back Crossbeam      | 1        | 1/1    |  |  |  |  |
| 15                    | S300-306-024-MY1-15 | Adjustable Shelf    | 2        | 1/1    |  |  |  |  |
| 16                    | S300-306-024-MY1-16 | Right Back Upright  | 1        | 1/1    |  |  |  |  |
| 17                    | S300-306-024-MY1-17 | Left Back Upright   | 1        | 1/1    |  |  |  |  |
| 18                    |                     |                     | Handle 2 |        |  |  |  |  |
|                       |                     |                     | •        | Pa     |  |  |  |  |

## **FITTINGS**

| Α | €3) 0000000000000<br>Ø3,5 x 35mm | 42 | F |                                               | 08 |
|---|----------------------------------|----|---|-----------------------------------------------|----|
| В | Ø3,0 x 30mm                      | 08 | G | 1075mm                                        | 01 |
| С | ⊚⊳<br>10x10mm                    | 28 | Н | (\$))))))>><br>3,5 x 16mm                     | 06 |
| D | Ø8 x 30mm                        | 46 | I | 0<br>2x (==================================== | 01 |
| E |                                  | 02 |   |                                               |    |