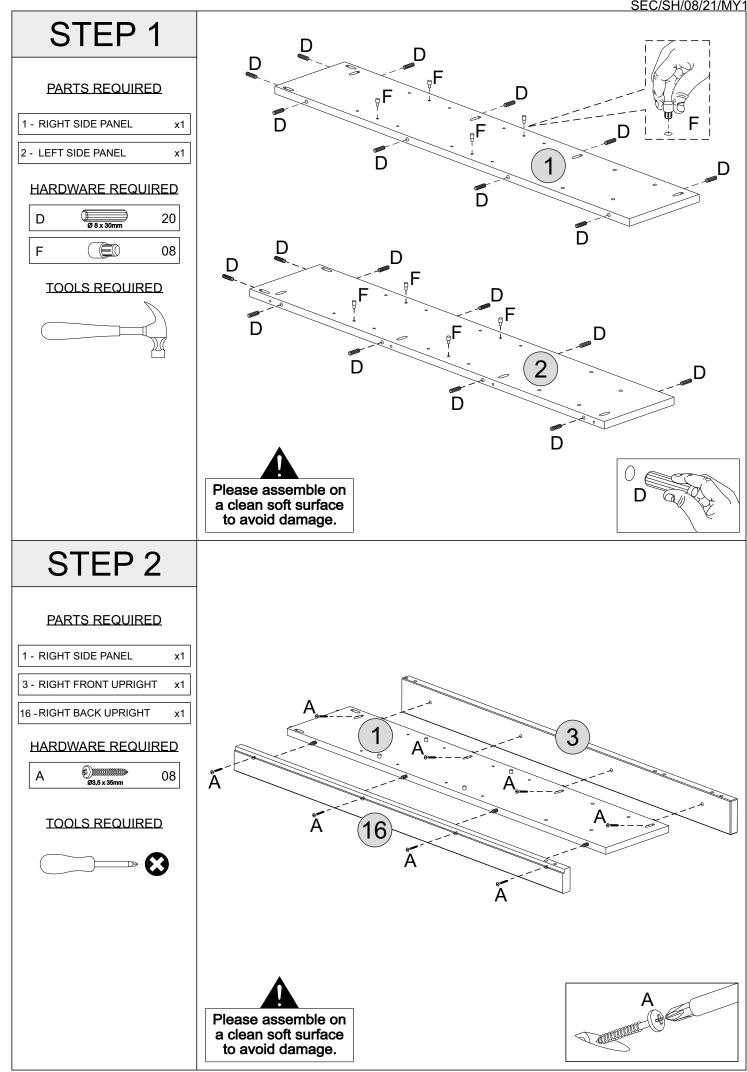

#### SEC/SH/08/21/MY1

\* Please take care to avoid damaging panels during assembly.

| PARTS LIST            |                     |                     |          |        |  |  |  |  |
|-----------------------|---------------------|---------------------|----------|--------|--|--|--|--|
| Part Number Part Code |                     | Part Description    | Quantity | Carton |  |  |  |  |
| 1                     | S300-306-024-MY1-01 | Right Side Panel    | 1        | 1/1    |  |  |  |  |
| 2                     | S300-306-024-MY1-02 | Left Side Panel     | 1        | 1/1    |  |  |  |  |
| 3                     | S300-306-024-MY1-03 | Right Front Upright | 1        | 1/1    |  |  |  |  |
| 4                     | S300-306-024-MY1-04 | Left Front Upright  | 1        | 1/1    |  |  |  |  |
| 5                     | S300-306-024-MY1-05 | Top Panel           | 1        | 1/1    |  |  |  |  |
| 6                     | S300-306-024-MY1-06 | Drawer Runner       | 2        | 1/1    |  |  |  |  |
| 7                     | S300-306-024-MY1-07 | Front Crossbeam     | 3        | 1/1    |  |  |  |  |
| 8                     | S300-306-024-MY1-08 | Fixed Shelf         | 1        | 1/1    |  |  |  |  |
| 9                     | S300-306-024-MY1-09 | Back Panel          | 2        | 1/1    |  |  |  |  |
| 10                    | S300-306-024-MY1-10 | Drawer Front        | 1        | 1/1    |  |  |  |  |
| 11                    | S300-306-024-MY1-11 | Drawer Side         | 2        | 1/1    |  |  |  |  |
| 12                    | S300-306-024-MY1-12 | Drawer Bottom       | 1        | 1/1    |  |  |  |  |
| 13                    | S300-306-024-MY1-13 | Drawer Back         | 1        | 1/1    |  |  |  |  |
| 14                    | S300-306-024-MY1-14 | Back Crossbeam      | 1        | 1/1    |  |  |  |  |
| 15                    | S300-306-024-MY1-15 | Adjustable Shelf    | 2        | 1/1    |  |  |  |  |
| 16                    | S300-306-024-MY1-16 | Right Back Upright  | 1        | 1/1    |  |  |  |  |
| 17                    | S300-306-024-MY1-17 | Left Back Upright   | 1        | 1/1    |  |  |  |  |
| 18                    |                     |                     | Handle 2 |        |  |  |  |  |
|                       |                     |                     | •        | Pa     |  |  |  |  |

## **FITTINGS**

| Α | €3) 0000000000000<br>Ø3,5 x 35mm | 42 | F |                                               | 08 |
|---|----------------------------------|----|---|-----------------------------------------------|----|
| В | Ø3,0 x 30mm                      | 08 | G | 1075mm                                        | 01 |
| С | ⊚⊳<br>10x10mm                    | 28 | Н | (\$))))))>><br>3,5 x 16mm                     | 06 |
| D | Ø8 x 30mm                        | 46 | I | 0<br>2x (==================================== | 01 |
| E |                                  | 02 |   |                                               |    |