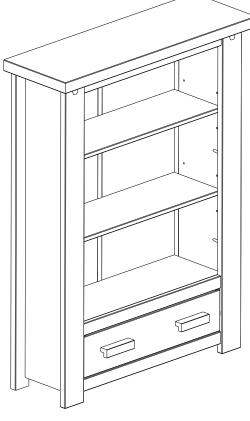

# TORTILLA 1 DRAWER BOOKCASE ASSEMBLY INSTRUCTIONS







# IMPORTANT PLEASE READ BEFORE YOU CONTINUE FURTHER FOR DOMESTIC USE ONLY CARE AND MAINTENANCE

After unpacking this product please keep the original packaging in case it needs to be returned for any reason.

• Please ensure all fittings and parts are present before commencing with assembly.

• We recommend that you lay a blanket or sheet on the floor to avoid damage to both your floor and the product.

- We strongly recommend that you keep children away from your work area.
- Assemble this product as close to its final position as possible.
- Never drag or push products as this could cause damage to the joints making it inferior.
- Do not place this product next to a radiator or in direct sunlight.

• Wood is a natural product and may expand if subjected to damp and may shrink or crac