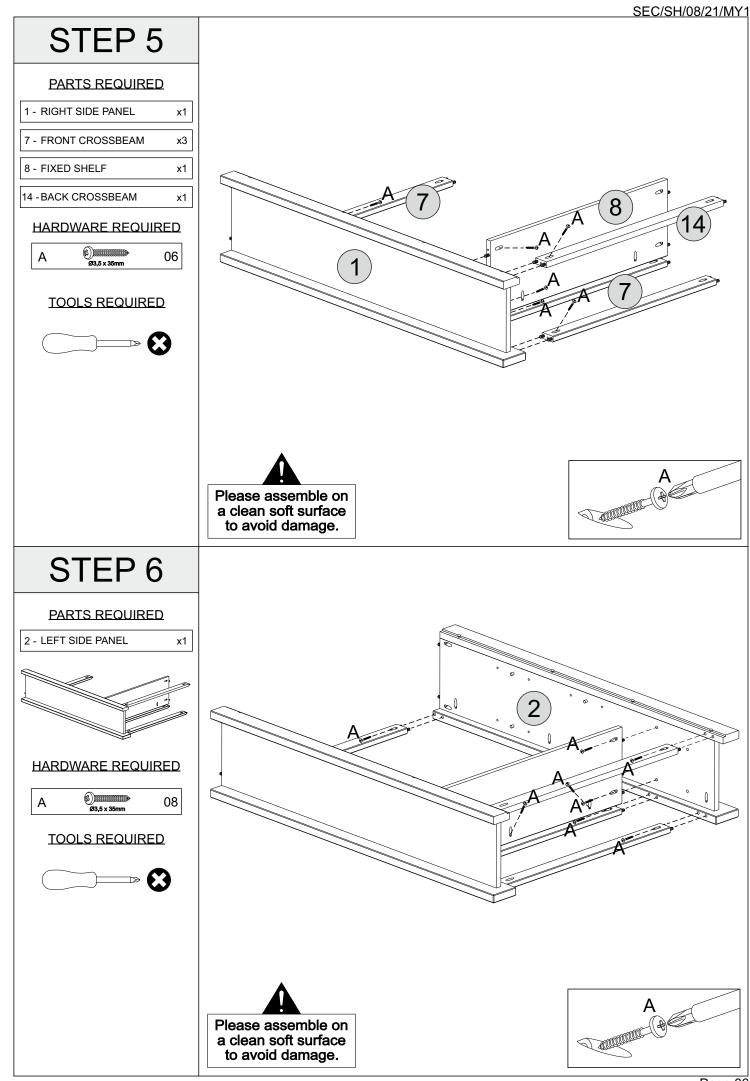

#### SEC/SH/08/21/MY1

\* Please take care to avoid damaging panels during assembly.

| PARTS LIST            |                     |                     |          |        |  |  |  |  |
|-----------------------|---------------------|---------------------|----------|--------|--|--|--|--|
| Part Number Part Code |                     | Part Description    | Quantity | Carton |  |  |  |  |
| 1                     | S300-306-024-MY1-01 | Right Side Panel    | 1        | 1/1    |  |  |  |  |
| 2                     | S300-306-024-MY1-02 | Left Side Panel     | 1        | 1/1    |  |  |  |  |
| 3                     | S300-306-024-MY1-03 | Right Front Upright | 1        | 1/1    |  |  |  |  |
| 4                     | S300-306-024-MY1-04 | Left Front Upright  | 1        | 1/1    |  |  |  |  |
| 5                     | S300-306-024-MY1-05 | Top Panel           | 1        | 1/1    |  |  |  |  |
| 6                     | S300-306-024-MY1-06 | Drawer Runner       | 2        | 1/1    |  |  |  |  |
| 7                     | S300-306-024-MY1-07 | Front Crossbeam     | 3        | 1/1    |  |  |  |  |
| 8                     | S300-306-024-MY1-08 | Fixed Shelf         | 1        | 1/1    |  |  |  |  |
| 9                     | S300-306-024-MY1-09 | Back Panel          | 2        | 1/1    |  |  |  |  |
| 10                    | S300-306-024-MY1-10 | Drawer Front        | 1        | 1/1    |  |  |  |  |
| 11                    | S300-306-024-MY1-11 | Drawer Side         | 2        | 1/1    |  |  |  |  |
| 12                    | S300-306-024-MY1-12 | Drawer Bottom       | 1        | 1/1    |  |  |  |  |
| 13                    | S300-306-024-MY1-13 | Drawer Back         | 1        | 1/1    |  |  |  |  |
| 14                    | S300-306-024-MY1-14 | Back Crossbeam      | 1        | 1/1    |  |  |  |  |
| 15                    | S300-306-024-MY1-15 | Adjustable Shelf    | 2        | 1/1    |  |  |  |  |
| 16                    | S300-306-024-MY1-16 | Right Back Upright  | 1        | 1/1    |  |  |  |  |
| 17                    | S300-306-024-MY1-17 | Left Back Upright   | 1        | 1/1    |  |  |  |  |
| 18                    |                     |                     | Handle 2 |        |  |  |  |  |
|                       |                     |                     | •        | Pa     |  |  |  |  |

## **FITTINGS**

| Α | €3) 0000000000000<br>Ø3,5 x 35mm | 42 | F |                                               | 08 |
|---|----------------------------------|----|---|-----------------------------------------------|----|
| В | Ø3,0 x 30mm                      | 08 | G | 1075mm                                        | 01 |
| С | ⊚⊳<br>10x10mm                    | 28 | Н | (\$))))))>><br>3,5 x 16mm                     | 06 |
| D | Ø8 x 30mm                        | 46 | I | 0<br>2x (==================================== | 01 |
| E |                                  | 02 |   |                                               |    |