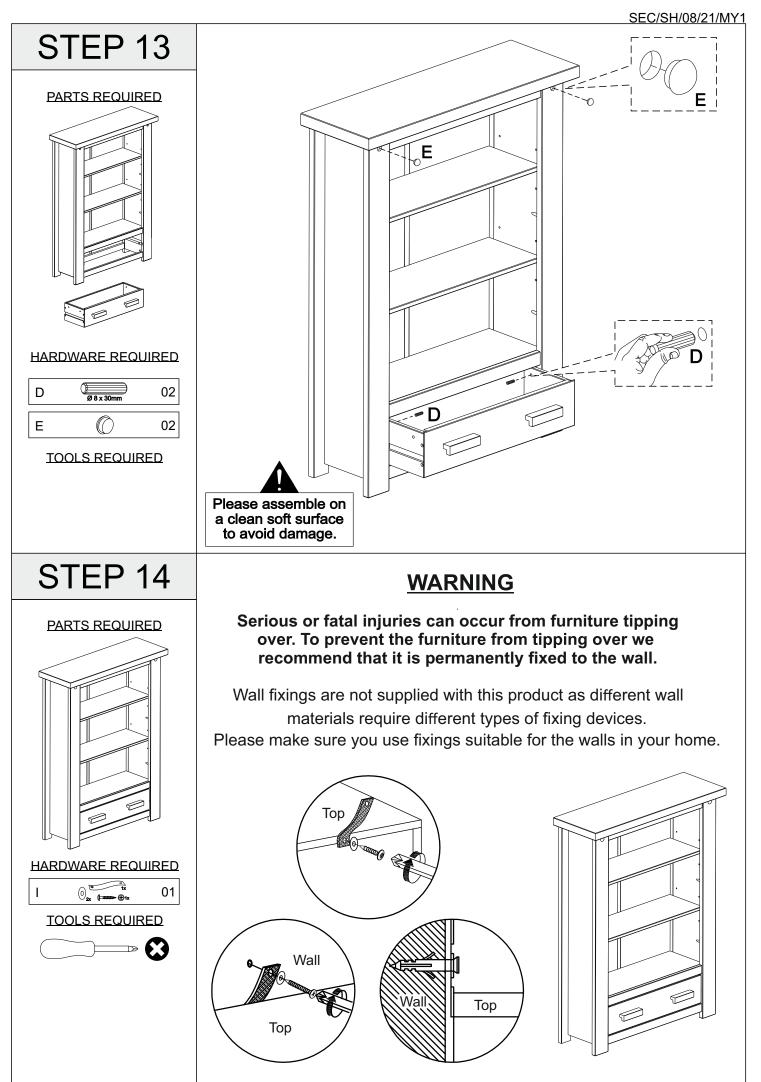

#### SEC/SH/08/21/MY1

\* Please take care to avoid damaging panels during assembly.

| PARTS LIST            |                     |                     |          |        |  |  |  |  |
|-----------------------|---------------------|---------------------|----------|--------|--|--|--|--|
| Part Number Part Code |                     | Part Description    | Quantity | Carton |  |  |  |  |
| 1                     | S300-306-024-MY1-01 | Right Side Panel    | 1        | 1/1    |  |  |  |  |
| 2                     | S300-306-024-MY1-02 | Left Side Panel     | 1        | 1/1    |  |  |  |  |
| 3                     | S300-306-024-MY1-03 | Right Front Upright | 1        | 1/1    |  |  |  |  |
| 4                     | S300-306-024-MY1-04 | Left Front Upright  | 1        | 1/1    |  |  |  |  |
| 5                     | S300-306-024-MY1-05 | Top Panel           | 1        | 1/1    |  |  |  |  |
| 6                     | S300-306-024-MY1-06 | Drawer Runner       | 2        | 1/1    |  |  |  |  |
| 7                     | S300-306-024-MY1-07 | Front Crossbeam     | 3        | 1/1    |  |  |  |  |
| 8                     | S300-306-024-MY1-08 | Fixed Shelf         | 1        | 1/1    |  |  |  |  |
| 9                     | S300-306-024-MY1-09 | Back Panel          | 2        | 1/1    |  |  |  |  |
| 10                    | S300-306-024-MY1-10 | Drawer Front        | 1        | 1/1    |  |  |  |  |
| 11                    | S300-306-024-MY1-11 | Drawer Side         | 2        | 1/1    |  |  |  |  |
| 12                    | S300-306-024-MY1-12 | Drawer Bottom       | 1        | 1/1    |  |  |  |  |
| 13                    | S300-306-024-MY1-13 | Drawer Back         | 1        | 1/1    |  |  |  |  |
| 14                    | S300-306-024-MY1-14 | Back Crossbeam      | 1        | 1/1    |  |  |  |  |
| 15                    | S300-306-024-MY1-15 | Adjustable Shelf    | 2        | 1/1    |  |  |  |  |
| 16                    | S300-306-024-MY1-16 | Right Back Upright  | 1        | 1/1    |  |  |  |  |
| 17                    | S300-306-024-MY1-17 | Left Back Upright   | 1        | 1/1    |  |  |  |  |
| 18                    |                     |                     | Handle 2 |        |  |  |  |  |
|                       |                     |                     | •        | Pa     |  |  |  |  |

## **FITTINGS**

| Α | €3) 0000000000000<br>Ø3,5 x 35mm | 42 | F |                                               | 08 |
|---|----------------------------------|----|---|-----------------------------------------------|----|
| В | Ø3,0 x 30mm                      | 08 | G | 1075mm                                        | 01 |
| С | ⊚⊳<br>10x10mm                    | 28 | Н | (\$))))))>><br>3,5 x 16mm                     | 06 |
| D | Ø8 x 30mm                        | 46 | I | 0<br>2x (==================================== | 01 |
| E |                                  | 02 |   |                                               |    |