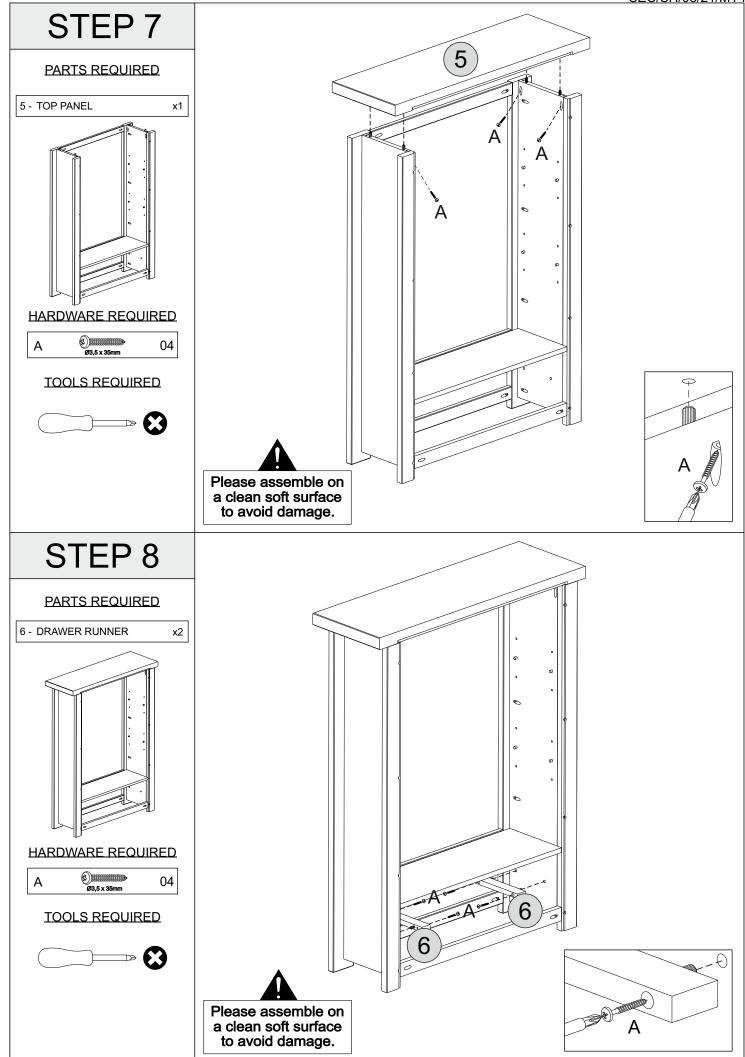

#### SEC/SH/08/21/MY1

\* Please take care to avoid damaging panels during assembly.

| PARTS LIST            |                     |                     |          |        |  |  |  |  |
|-----------------------|---------------------|---------------------|----------|--------|--|--|--|--|
| Part Number Part Code |                     | Part Description    | Quantity | Carton |  |  |  |  |
| 1                     | S300-306-024-MY1-01 | Right Side Panel    | 1        | 1/1    |  |  |  |  |
| 2                     | S300-306-024-MY1-02 | Left Side Panel     | 1        | 1/1    |  |  |  |  |
| 3                     | S300-306-024-MY1-03 | Right Front Upright | 1        | 1/1    |  |  |  |  |
| 4                     | S300-306-024-MY1-04 | Left Front Upright  | 1        | 1/1    |  |  |  |  |
| 5                     | S300-306-024-MY1-05 | Top Panel           | 1        | 1/1    |  |  |  |  |
| 6                     | S300-306-024-MY1-06 | Drawer Runner       | 2        | 1/1    |  |  |  |  |
| 7                     | S300-306-024-MY1-07 | Front Crossbeam     | 3        | 1/1    |  |  |  |  |
| 8                     | S300-306-024-MY1-08 | Fixed Shelf         | 1        | 1/1    |  |  |  |  |
| 9                     | S300-306-024-MY1-09 | Back Panel          | 2        | 1/1    |  |  |  |  |
| 10                    | S300-306-024-MY1-10 | Drawer Front        | 1        | 1/1    |  |  |  |  |
| 11                    | S300-306-024-MY1-11 | Drawer Side         | 2        | 1/1    |  |  |  |  |
| 12                    | S300-306-024-MY1-12 | Drawer Bottom       | 1        | 1/1    |  |  |  |  |
| 13                    | S300-306-024-MY1-13 | Drawer Back         | 1        | 1/1    |  |  |  |  |
| 14                    | S300-306-024-MY1-14 | Back Crossbeam      | 1        | 1/1    |  |  |  |  |
| 15                    | S300-306-024-MY1-15 | Adjustable Shelf    | 2        | 1/1    |  |  |  |  |
| 16                    | S300-306-024-MY1-16 | Right Back Upright  | 1        | 1/1    |  |  |  |  |
| 17                    | S300-306-024-MY1-17 | Left Back Upright   | 1        | 1/1    |  |  |  |  |
| 18                    |                     |                     | Handle 2 |        |  |  |  |  |
|                       |                     |                     | •        | Pa     |  |  |  |  |

## **FITTINGS**

| Α | €3) 0000000000000<br>Ø3,5 x 35mm | 42 | F |                                               | 08 |
|---|----------------------------------|----|---|-----------------------------------------------|----|
| В | Ø3,0 x 30mm                      | 08 | G | 1075mm                                        | 01 |
| С | ⊚⊳<br>10x10mm                    | 28 | Н | (\$))))))>><br>3,5 x 16mm                     | 06 |
| D | Ø8 x 30mm                        | 46 | I | 0<br>2x (==================================== | 01 |
| E |                                  | 02 |   |                                               |    |