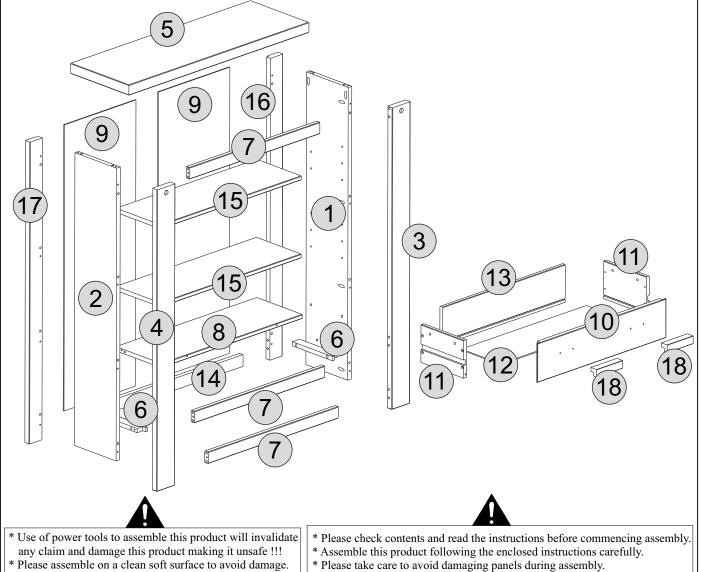

#### SEC/SH/08/21/MY1

\* Please take care to avoid damaging panels during assembly.

| PARTS LIST            |                     |                     |          |        |  |  |  |  |
|-----------------------|---------------------|---------------------|----------|--------|--|--|--|--|
| Part Number Part Code |                     | Part Description    | Quantity | Carton |  |  |  |  |
| 1                     | S300-306-024-MY1-01 | Right Side Panel    | 1        | 1/1    |  |  |  |  |
| 2                     | S300-306-024-MY1-02 | Left Side Panel     | 1        | 1/1    |  |  |  |  |
| 3                     | S300-306-024-MY1-03 | Right Front Upright | 1        | 1/1    |  |  |  |  |
| 4                     | S300-306-024-MY1-04 | Left Front Upright  | 1        | 1/1    |  |  |  |  |
| 5                     | S300-306-024-MY1-05 | Top Panel           | 1        | 1/1    |  |  |  |  |
| 6                     | S300-306-024-MY1-06 | Drawer Runner       | 2        | 1/1    |  |  |  |  |
| 7                     | S300-306-024-MY1-07 | Front Crossbeam     | 3        | 1/1    |  |  |  |  |
| 8                     | S300-306-024-MY1-08 | Fixed Shelf         | 1        | 1/1    |  |  |  |  |
| 9                     | S300-306-024-MY1-09 | Back Panel          | 2        | 1/1    |  |  |  |  |
| 10                    | S300-306-024-MY1-10 | Drawer Front        | 1        | 1/1    |  |  |  |  |
| 11                    | S300-306-024-MY1-11 | Drawer Side         | 2        | 1/1    |  |  |  |  |
| 12                    | S300-306-024-MY1-12 | Drawer Bottom       | 1        | 1/1    |  |  |  |  |
| 13                    | S300-306-024-MY1-13 | Drawer Back         | 1        | 1/1    |  |  |  |  |
| 14                    | S300-306-024-MY1-14 | Back Crossbeam      | 1        | 1/1    |  |  |  |  |
| 15                    | S300-306-024-MY1-15 | Adjustable Shelf    | 2        | 1/1    |  |  |  |  |
| 16                    | S300-306-024-MY1-16 | Right Back Upright  | 1        | 1/1    |  |  |  |  |
| 17                    | S300-306-024-MY1-17 | Left Back Upright   | 1        | 1/1    |  |  |  |  |
| 18                    |                     |                     | Handle 2 |        |  |  |  |  |
|                       |                     |                     | •        | Pa     |  |  |  |  |