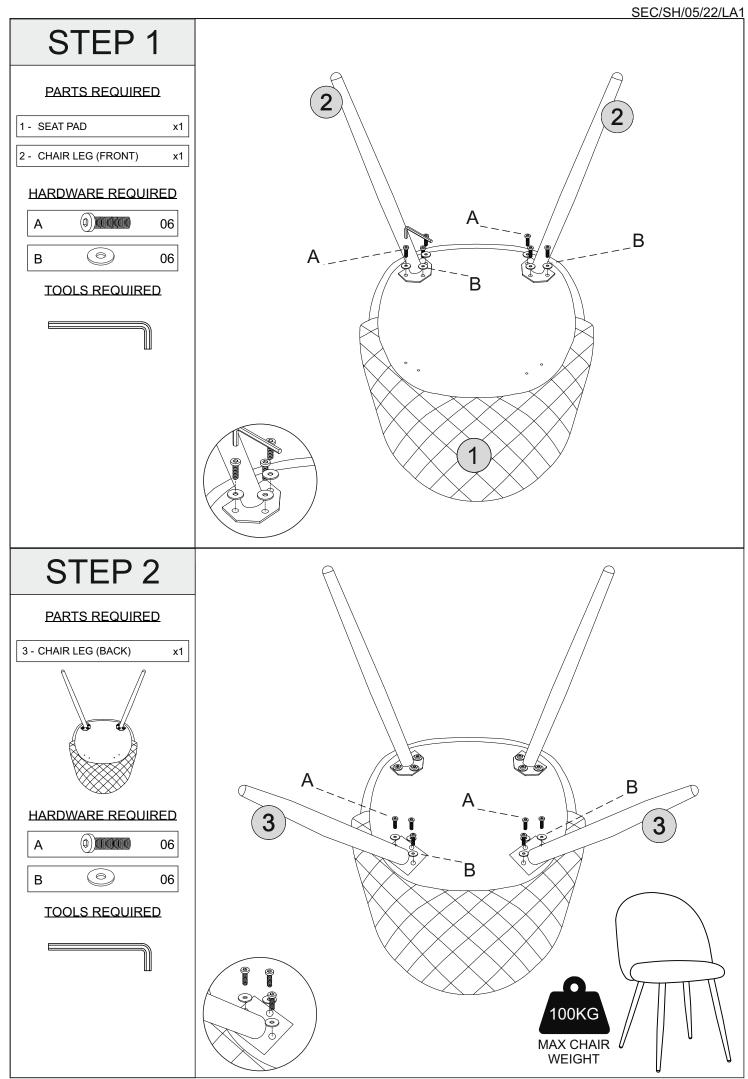

## PARTS LIST

| Part Number | Part Description  | Quantity | Carton |
|-------------|-------------------|----------|--------|
| 1           | Seat Pad          | 1        | 1/1    |
| 2           | Chair Leg (Front) | 2        | 1/1    |
| 3           | Chair Leg (Back)  | 2        | 1/1    |

## HARDWARE LIST

| REF |   | HARDWARE NAME | QTY   |
|-----|---|---------------|-------|
| A   |   | Bolts M6x30mm | 12PCS |
| В   | 0 | Metal Washer  | 12PCS |
| С   |   | Allen Key     | 1PC   |

PLEASE CHECK THAT YOU HAVE ALL THE PARTS LISTED BEFORE YOU START ASSEMBLING.IF YOU DO FIND THAT SOMETHING IS MISSING.DO NOT CONTINUE ASSEMBLY. PLEASE CONTACT YOUR SUPPLIER IMMEDLATELY.