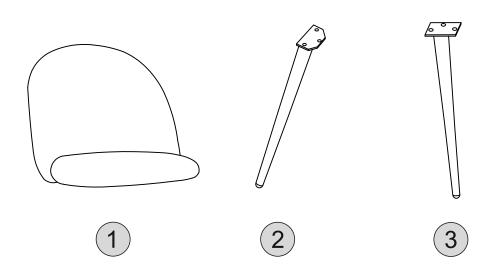

## PARTS LIST

| Part Number | Part Description  | Quantity | Carton |
|-------------|-------------------|----------|--------|
| 1           | Seat Pad          | 1        | 1/1    |
| 2           | Chair Leg (Front) | 2        | 1/1    |
| 3           | Chair Leg (Back)  | 2        | 1/1    |