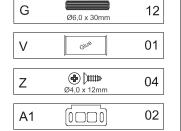

### **HARDWARE REQUIRED**

| G | Ø6,0 x 30mm | 08 |
|---|-------------|----|
| V | Gine        | 01 |