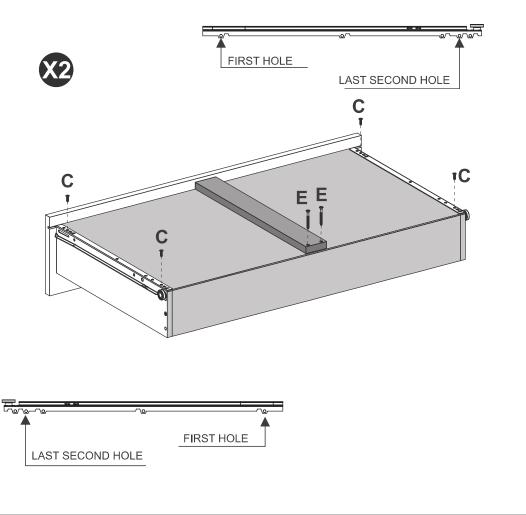

### IMPORTANT PLEASE FOLLOW!

Please make sure Part 9 is lined up correctly at the top before placing fitting H into the panel as this can affect the alignment of the doors once assembled.

### IMPORTANT PLEASE FOLLOW!

Please make sure Part 9 isnt Overhanging at the sides before you screw fitting B into the plinth

PARTS REQUIRED

HARDWARE REQUIRED

**TOOLS REQUIRED** 

PARTS REQUIRED

HARDWARE REQUIRED