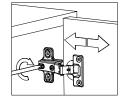

### PARTS REQUIRED

18 - DRAWER BOTTOM x2



### HARDWARE REQUIRED

H 10 × 10 08





### PARTS REQUIRED

19 - DRAWER BOTTOM SUPPORT BAR x2



### **HARDWARE REQUIRED**



### **TOOLS REQUIRED**





# STEP 25

PARTS REQUIRED



### **HARDWARE REQUIRED**







### PARTS REQUIRED

11 - RIGHT LARGE DOOR x1

12 - LEFT LARGE DOOR x1

13 - RIGHT SMALL DOOR x1

14 - LEFT SMALL DOOR x1

### **HARDWARE REQUIRED**





### **TOOLS REQUIRED**





# STEP 27

### PARTS REQUIRED

11 - RIGHT LARGE DOOR x1

12 - LEFT LARGE DOOR x1

13 - RIGHT SMALL DOOR

....

х1

26



TOOLS REQUIRED

U











### HARDWARE REQUIRED



**TOOLS REQUIRED** 





# **STEP 29**

PARTS REQUIRED



### **HARDWARE REQUIRED**



**TOOLS REQUIRED** 





### Height Adjustment



Internal Adjustment



Depth Adjustment







### **WARNING**

Serious or fatal injuries can occur from furniture tipping over. To prevent the furniture from tipping over we recommend that it is permanently fixed to the wall.

Wall fixings are not supplied with this product as different wall materials require different types of fixing devices.

Please make sure you use fixings suitable for the walls in your home.