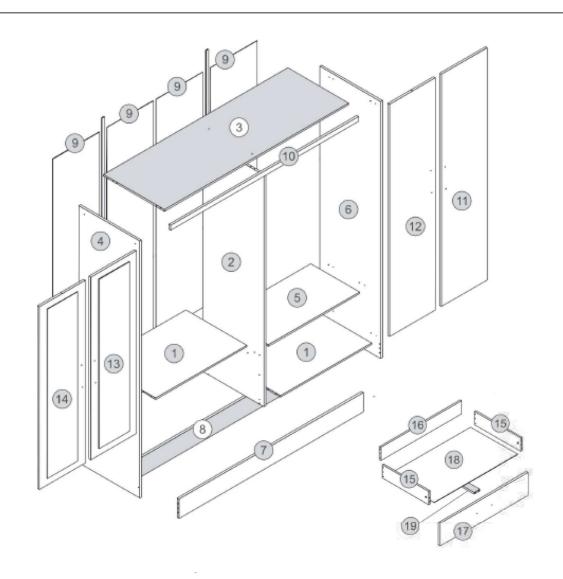

### **TOOLS REQUIRED**

<u>Please Note:</u>
The below parts have all been stamped with the part number to help identify them during assembly.

| Part Number | Part Description          | Quantity | Carton |
|-------------|---------------------------|----------|--------|
| 01          | Base Panel                | 2        | 1/3    |
| 02          | Division Panel            | 1        | 2/3    |
| 03          | Top Panel                 | 1        | 2/3    |
| 04          | Left Side Panel           | 1        | 1/3    |
| 05          | Shelf                     | 1        | 1/3    |
| 06          | Right Side Panel          | 1        | 1/3    |
| 07          | Front Baseboard           | 1        | 2/3    |
| 08          | Back Baseboard            | 1        | 2/3    |
| 09          | Back Panel                | 4        | 2/3    |
| 10          | Frame                     | 1        | 2/3    |
| 11          | Right Large Door          | 1        | 3/3    |
| 12          | Left Large Door           | 1        | 3/3    |
| 13          | Right Small Door          | 1        | 3/3    |
| 14          | Left Small Door           | 1        | 3/3    |
| 15          | Drawer Side               | 4        | 1/3    |
| 16          | Drawer Back Panel         | 2        | 1/3    |
| 17          | Drawer Front              | 2        | 2/3    |
| 18          | Drawer Bottom             | 2        | 2/3    |
| 19          | Drawer Bottom Support Bar | 2        | 2/3    |