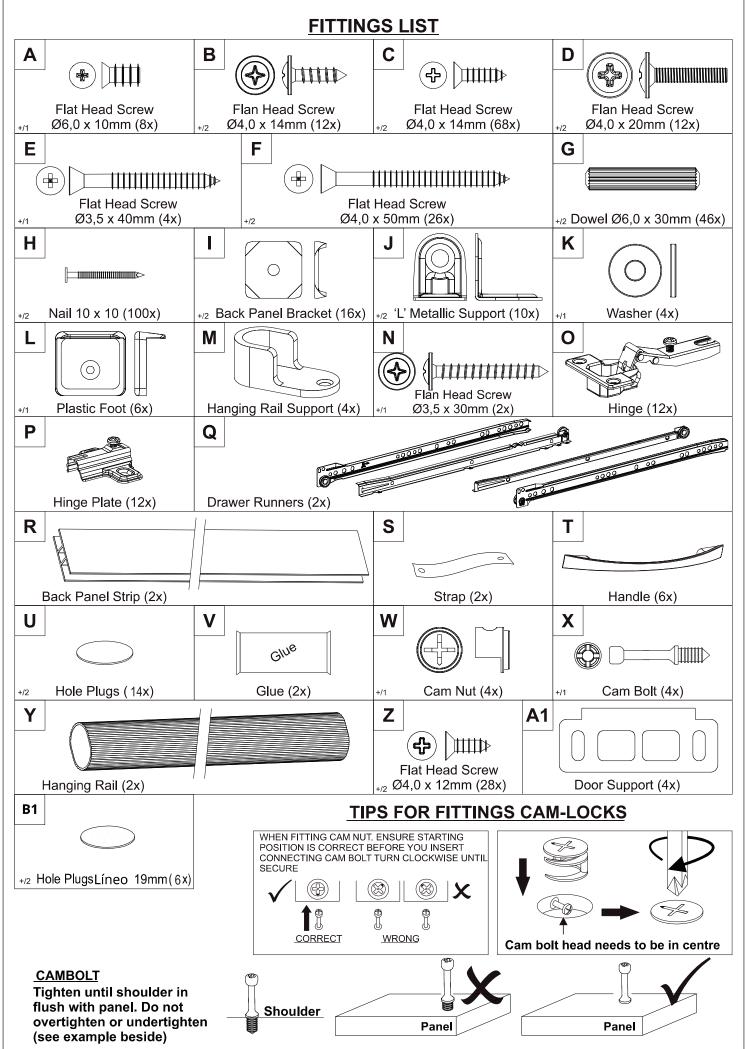

### **TOOLS REQUIRED**

<u>Please Note:</u>
The below parts have all been stamped with the part number to help identify them during assembly.

| Part Number | Part Description          | Quantity | Carton |
|-------------|---------------------------|----------|--------|
| 01          | Base Panel                | 2        | 1/3    |
| 02          | Division Panel            | 1        | 2/3    |
| 03          | Top Panel                 | 1        | 2/3    |
| 04          | Left Side Panel           | 1        | 1/3    |
| 05          | Shelf                     | 1        | 1/3    |
| 06          | Right Side Panel          | 1        | 1/3    |
| 07          | Front Baseboard           | 1        | 2/3    |
| 08          | Back Baseboard            | 1        | 2/3    |
| 09          | Back Panel                | 4        | 2/3    |
| 10          | Frame                     | 1        | 2/3    |
| 11          | Right Large Door          | 1        | 3/3    |
| 12          | Left Large Door           | 1        | 3/3    |
| 13          | Right Small Door          | 1        | 3/3    |
| 14          | Left Small Door           | 1        | 3/3    |
| 15          | Drawer Side               | 4        | 1/3    |
| 16          | Drawer Back Panel         | 2        | 1/3    |
| 17          | Drawer Front              | 2        | 2/3    |
| 18          | Drawer Bottom             | 2        | 2/3    |
| 19          | Drawer Bottom Support Bar | 2        | 2/3    |