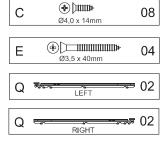

### **HARDWARE REQUIRED**

| С | <b>♣ □Ⅲ№</b><br>Ø4,0 x 14mm | 08 |
|---|-----------------------------|----|
| М |                             | 01 |

2 - DIVISION PANEL x1

### **HARDWARE REQUIRED**

| С | <b>⊕                                    </b> | 80 |
|---|----------------------------------------------|----|
| Н |                                              | 02 |
| L |                                              | 02 |