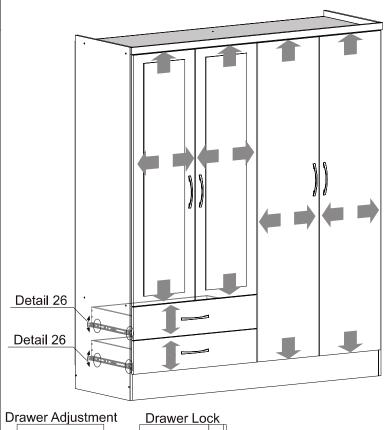

lt head needs to be in centre

# **STEP 23**

**Detail 1** 

Detail 21

### PARTS REQUIRED

18 - DRAWER BOTTOM x2



### HARDWARE REQUIRED

H 10 × 10 08





### PARTS REQUIRED

19 - DRAWER BOTTOM SUPPORT BAR x2



### **HARDWARE REQUIRED**



### **TOOLS REQUIRED**





# STEP 25

PARTS REQUIRED



### **HARDWARE REQUIRED**







### PARTS REQUIRED

11 - RIGHT LARGE DOOR x1

12 - LEFT LARGE DOOR x1

13 - RIGHT SMALL DOOR x1

14 - LEFT SMALL DOOR x1

### **HARDWARE REQUIRED**





### **TOOLS REQUIRED**





# STEP 27

### PARTS REQUIRED

11 - RIGHT LARGE DOOR x1

12 - LEFT LARGE DOOR x1

13 - RIGHT SMALL DOOR

....

х1

26



TOOLS REQUIRED

U











### HARDWARE REQUIRED



**TOOLS REQUIRED** 





# **STEP 29**

PARTS REQUIRED



### **HARDWARE REQUIRED**



**TOOLS REQUIRED** 





### Height Adjustment



Internal Adjustment



Depth Adjustment







### **WARNING**

Serious or fatal injuries can occur from furniture tipping over. To prevent the furniture from tipping over we recommend that it is permanently fixed to the wall.

Wall fixings are not supplied with this product as different wall materials require different types of fixing devices.

Please make sure you use fixings suitable for the walls in your home.