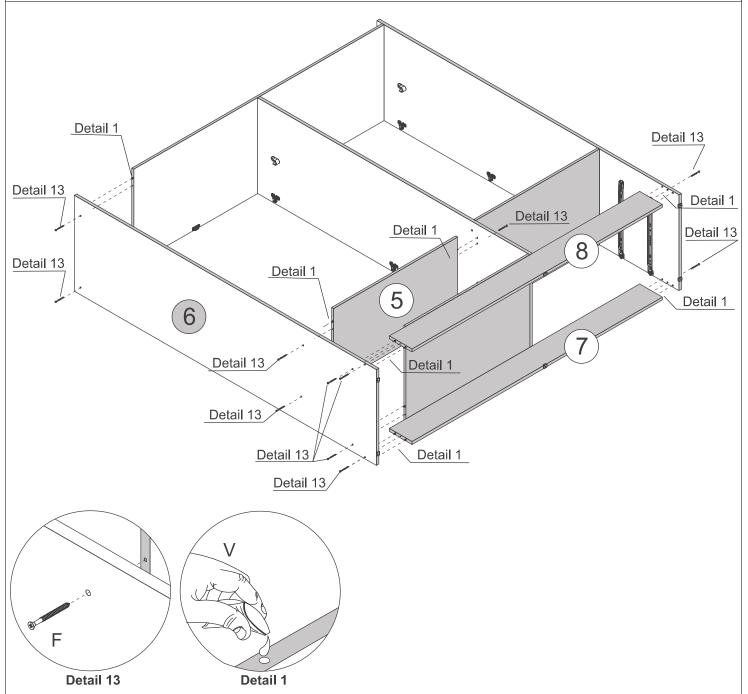

### STEP 10

#### PARTS REQUIRED

1 - BASE PANEL x2

2 - DIVISION PANEL x1

3 - TOP PANEL x1

### **HARDWARE REQUIRED**

Detail 13

Detail 1

PARTS REQUIRED

### PARTS REQUIRED

5 - SHELF x1

6 - RIGHT SIDE PANEL x1

7 - FRONT BASEBOARD x1

8 - BACK BASEBOARD x1