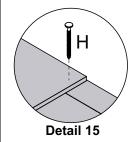

### **TOOLS REQUIRED**





### STEP 10

#### PARTS REQUIRED

1 - BASE PANEL x2

2 - DIVISION PANEL x1

3 - TOP PANEL x1

### **HARDWARE REQUIRED**







Detail 13

Detail 1

PARTS REQUIRED



### **HARDWARE REQUIRED**







### PARTS REQUIRED

5 - SHELF x1

6 - RIGHT SIDE PANEL x1

7 - FRONT BASEBOARD x1

8 - BACK BASEBOARD x1

### HARDWARE REQUIRED









### HARDWARE REQUIRED



### TOOLS REQUIRED



### IMPORTANT PLEASE FOLLOW!

Please make sure Part 9 is lined up correctly at the top before placing fitting H into the panel as this can affect the alignment of the doors once assembled.







### IMPORTANT PLEASE FOLLOW!

Please make sure Part 9 isnt Overhanging at the sides before you screw fitting B into the plinth

PARTS REQUIRED



HARDWARE REQUIRED



**TOOLS REQUIRED** 









PARTS REQUIRED



HARDWARE REQUIRED













Detail 15





### HARDWARE REQUIRED



**TOOLS REQUIRED** 





# STEP 17

PARTS REQUIRED

x1

10 - FRAME

### HARDWARE REQUIRED









02



STEP 19

### PARTS REQUIRED

15 - DRAWER SIDE x4

16 - DRAWER BACK PANEL x2

19 - DRAWER BOTTOM SUPPORT BARX2

### **HARDWARE REQUIRED**







17 - DRAWER FRONT x2

### **HARDWARE REQUIRED**



### **TOOLS REQUIRED**







# STEP 21

### PARTS REQUIRED

15 - DRAWER SIDE x4

16 - DRAWER BACK PANEL x2

### **HARDWARE REQUIRED**









17 - DRAWER FRONT x2



### **HARDWARE REQUIRED**



### **TOOLS REQUIRED**





Cam bolt head needs to be in centre

# **STEP 23**

**Detail 1** 

Detail 21

### PARTS REQUIRED

18 - DRAWER BOTTOM x2



### HARDWARE REQUIRED

H 10 × 10 08





### PARTS REQUIRED