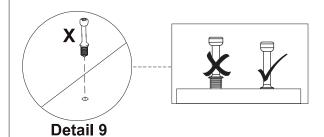

TANT PLEASE FOLLOW!

Please make sure Part 9 is lined up correctly at the top before placing fitting H into the panel as this can affect the alignment of the doors once assembled.







### IMPORTANT PLEASE FOLLOW!

Please make sure Part 9 isnt Overhanging at the sides before you screw fitting B into the plinth

PARTS REQUIRED



HARDWARE REQUIRED



**TOOLS REQUIRED** 









PARTS REQUIRED



HARDWARE REQUIRED













Detail 15





### HARDWARE REQUIRED



**TOOLS REQUIRED** 





# STEP 17

PARTS REQUIRED

x1

10 - FRAME

### HARDWARE REQUIRED









02



STEP 19

### PARTS REQUIRED

15 - DRAWER SIDE x4

16 - DRAWER BACK PANEL x2

19 - DRAWER BOTTOM SUPPORT BARX2

### **HARDWARE REQUIRED**







17 - DRAWER FRONT x2

### **HARDWARE REQUIRED**



### **TOOLS REQUIRED**







# STEP 21

### PARTS REQUIRED

15 - DRAWER SIDE x4

16 - DRAWER BACK PANEL x2

### **HARDWARE REQUIRED**









17 - DRAWER FRONT x2



### **HARDWARE REQUIRED**



### **TOOLS REQUIRED**





Cam bolt head needs to be in centre

# **STEP 23**

**Detail 1** 

Detail 21

### PARTS REQUIRED

18 - DRAWER BOTTOM x2



### HARDWARE REQUIRED

H 10 × 10 08





### PARTS REQUIRED

19 - DRAWER BOTTOM SUPPORT BAR x2



### **HARDWARE REQUIRED**



### **TOOLS REQUIRED**





# STEP 25

PARTS REQUIRED



### **HARDWARE REQUIRED**







### PARTS REQUIRED

11 - RIGHT LARGE DOOR x1

12 - LEFT LARGE DOOR x1

13 - RIGHT SMALL DOOR x1

14 - LEFT SMALL DOOR x1

### **HARDWARE REQUIRED**





### **TOOLS REQUIRED**





# STEP 27

### PARTS REQUIRED

11 - RIGHT LARGE DOOR x1

12 - LEFT LARGE DOOR x1