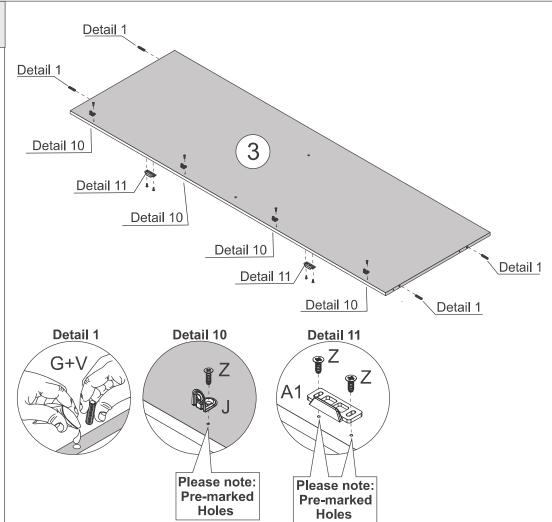

# STEP 2

#### **PARTS REQUIRED**

4 - LEFT SIDE PANEL x1

### **HARDWARE REQUIRED**

2 - DIVISION PANEL x1