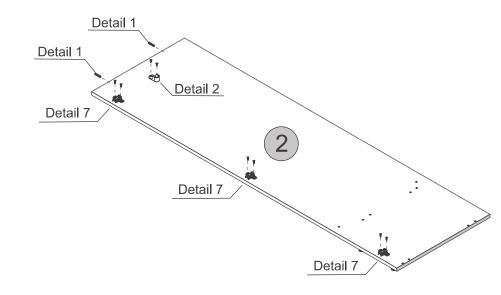

#### PARTS REQUIRED

1 - BASE PANEL x2

2 - DIVISION PANEL x1

3 - TOP PANEL x1

### **HARDWARE REQUIRED**

Detail 13

Detail 1

PARTS REQUIRED