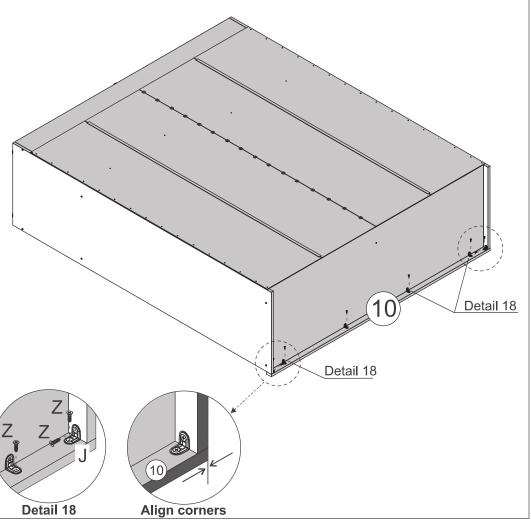

RED



### **HARDWARE REQUIRED**







### PARTS REQUIRED

5 - SHELF x1

6 - RIGHT SIDE PANEL x1

7 - FRONT BASEBOARD x1

8 - BACK BASEBOARD x1

### HARDWARE REQUIRED









### HARDWARE REQUIRED



### TOOLS REQUIRED



### IMPORTANT PLEASE FOLLOW!

Please make sure Part 9 is lined up correctly at the top before placing fitting H into the panel as this can affect the alignment of the doors once assembled.







### IMPORTANT PLEASE FOLLOW!

Please make sure Part 9 isnt Overhanging at the sides before you screw fitting B into the plinth

PARTS REQUIRED



HARDWARE REQUIRED



**TOOLS REQUIRED** 









PARTS REQUIRED



HARDWARE REQUIRED













Detail 15





### HARDWARE REQUIRED



**TOOLS REQUIRED** 





# STEP 17

PARTS REQUIRED

x1

10 - FRAME

### HARDWARE REQUIRED









02



STEP 19

### PARTS REQUIRED

15 - DRAWER SIDE x4

16 - DRAWER BACK PANEL x2

19 - DRAWER BOTTOM SUPPORT BARX2

### **HARDWARE REQUIRED**







17 - DRAWER FRONT x2

### **HARDWARE REQUIRED**



### **TOOLS REQUIRED**







# STEP 21

### PARTS REQUIRED

15 - DRAWER SIDE x4

16 - DRAWER BACK PANEL x2

### **HARDWARE REQUIRED**









17 - DRAWER FRONT x2



### **HARDWARE REQUIRED**



### **TOOLS REQUIRED**





Cam bolt head needs to be in centre

# **STEP 23**

**Detail 1** 

Detail 21

### PARTS REQUIRED

18 - DRAWER BOTTOM x2



### HARDWARE REQUIRED

H 10 × 10 08





### PARTS REQUIRED

19 - DRAWER BOTTOM SUPPORT BAR x2



### **HARDWARE REQUIRED**



### **TOOLS REQUIRED**





# STEP 25

PARTS REQUIRED



### **HARDWARE REQUIRED**







### PARTS REQUIRED

11 - RIGHT