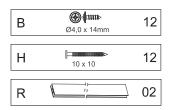

### **HARDWARE REQUIRED**

| С | <b>⊕                                    </b> | 80 |
|---|----------------------------------------------|----|
| Н |                                              | 02 |
| L |                                              | 02 |

### **HARDWARE REQUIRED**

| G | Ø6,0 x 30mm | 08 |
|---|-------------|----|
| V | Gine        | 01 |

### HARDWARE REQUIRED

H 10 × 10 08