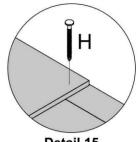

S REQUIRED

1 - BASE PANEL x2

2 - DIVISION PANEL x1

3 - TOP PANEL x1

### **HARDWARE REQUIRED**







Detail 13

Detail 1

PARTS REQUIRED



### **HARDWARE REQUIRED**







### PARTS REQUIRED

5 - SHELF x1

6 - RIGHT SIDE PANEL x1

7 - FRONT BASEBOARD x1

8 - BACK BASEBOARD x1

### HARDWARE REQUIRED









### HARDWARE REQUIRED



### TOOLS REQUIRED



### IMPORTANT PLEASE FOLLOW!

Please make sure Part 9 is lined up correctly at the top before placing fitting H into the panel as this can affect the alignment of the doors once assembled.







### IMPORTANT PLEASE FOLLOW!

Please make sure Part 9 isnt Overhanging at the sides before you screw fitting B into the plinth

PARTS REQUIRED



HARDWARE REQUIRED



**TOOLS REQUIRED** 









PARTS REQUIRED



HARDWARE REQUIRED













Detail 15





### HARDWARE REQUIRED



**TOOLS REQUIRED** 





# STEP 17

PARTS REQUIRED

x1

10 - FRAME

### HARDWARE REQUIRED









02



STEP 19

### PARTS REQUIRED

15 - DRAWER SIDE x4

16 - DRAWER BACK PANEL x2

19 - DRAWER BOTTOM SUPPORT BARX2

### **HARDWARE REQUIRED**







17 - DRAWER FRONT x2

### **HARDWARE REQUIRED**



### **TOOLS REQUIRED**







# STEP 21

### PARTS REQUIRED

15 - DRAWER SIDE x4

16 - DRAWER BACK PANEL x2

### **HARDWARE REQUIRED**









17 - DRAWER FRONT x2



### **HARDWARE REQUIRED**



### **TOOLS REQUIRED**





Cam bolt head needs to be in centre

# **STEP 23**

**Detail 1** 

Detail 21

### PARTS REQUIRED

18 - DRAWER BOTTOM x2



### HARDWARE REQUIRED

H 10 × 10 08





### PARTS REQUIRED

19 - DRAWER BOTTOM SUPPORT BAR x2



### **HARDWA