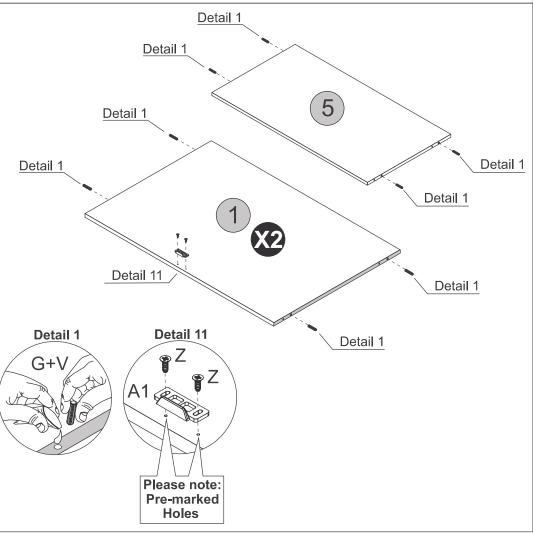

### **PARTS REQUIRED**

| 1 - BASE PANEL | x2 |
|----------------|----|
|                |    |
| 5 - SHELF      | x1 |

### PARTS REQUIRED

5 - SHELF x1

6 - RIGHT SIDE PANEL x1

7 - FRONT BASEBOARD x1

8 - BACK BASEBOARD x1