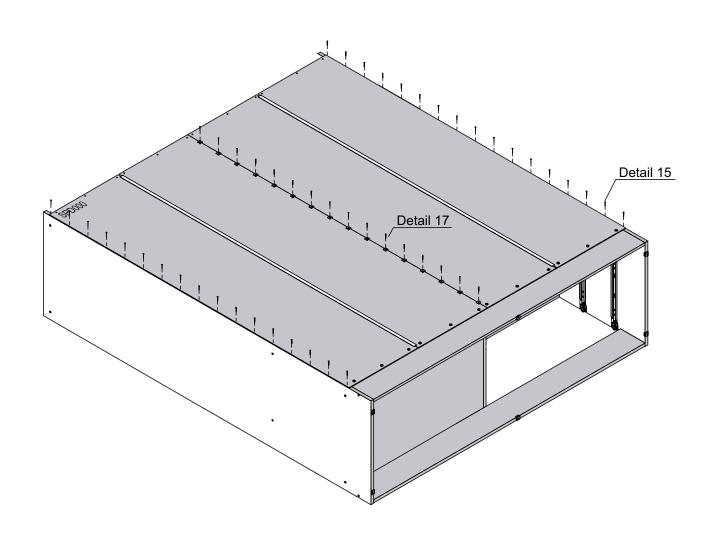

### **TOOLS REQUIRED**





### STEP 10

#### PARTS REQUIRED

1 - BASE PANEL x2

2 - DIVISION PANEL x1

3 - TOP PANEL x1

### **HARDWARE REQUIRED**







Detail 13

Detail 1

PARTS REQUIRED



### **HARDWARE REQUIRED**







### PARTS REQUIRED

5 - SHELF x1

6 - RIGHT SIDE PANEL x1

7 - FRONT BASEBOARD x1

8 - BACK BASEBOARD x1

### HARDWARE REQUIRED









### HARDWARE REQUIRED



### TOOLS REQUIRED



### IMPORTANT PLEASE FOLLOW!

Please make sure Part 9 is lined up correctly at the top before placing fitting H into the panel as this can affect the alignment of the doors once assembled.







### IMPORTANT PLEASE FOLLOW!

Please make sure Part 9 isnt Overhanging at the sides before you screw fitting B into the plinth

PARTS REQUIRED



HARDWARE REQUIRED



**TOOLS REQUIRED** 









PARTS REQUIRED



HARDWARE REQUIRED













Detail 15





### HARDWARE REQUIRED



**TOOLS REQUIRED** 





# STEP 17

PARTS REQUIRED

x1

10 - FRAME

### HARDWARE REQUIRED









02



STEP 19

### PARTS REQUIRED

15 - DRAWER SIDE x4

16 - DRAWER BACK PANEL x2

19 - DRAWER BOTTOM SUPPORT BARX2

### **HARDWARE REQUIRED**







17 - DRAWER FRONT x2

### **HARDWARE REQUIRED**



### **TOOLS REQUIRED**







# STEP 21

### PARTS REQUIRED

15 - DRAWER SIDE x4

16 - DRAWER BACK PANEL x2

### **HARDWARE REQUIRED**









17 - DRAWER FRONT x2



### **HARDWARE REQUIRED**



### **TOOLS REQUIRED**





Cam bolt head needs to be in centre

# **STEP 23**

**Detail 1** 

Detail 21

### PARTS REQUIRED

18 - DRAWER BOTTOM x2



### HARDWARE REQUIRED

H 10 × 10 08





### PARTS REQUIR