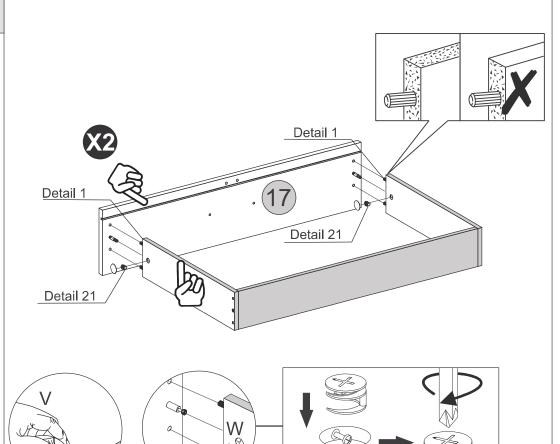

RTANT PLEASE FOLLOW!

Please make sure Part 9 isnt Overhanging at the sides before you screw fitting B into the plinth

PARTS REQUIRED



HARDWARE REQUIRED



**TOOLS REQUIRED** 









PARTS REQUIRED



HARDWARE REQUIRED













Detail 15





### HARDWARE REQUIRED



**TOOLS REQUIRED** 





# STEP 17

PARTS REQUIRED

x1

10 - FRAME

### HARDWARE REQUIRED









02



STEP 19

### PARTS REQUIRED

15 - DRAWER SIDE x4

16 - DRAWER BACK PANEL x2

19 - DRAWER BOTTOM SUPPORT BARX2

### **HARDWARE REQUIRED**







17 - DRAWER FRONT x2

### **HARDWARE REQUIRED**



### **TOOLS REQUIRED**







# STEP 21

### PARTS REQUIRED

15 - DRAWER SIDE x4

16 - DRAWER BACK PANEL x2

### **HARDWARE REQUIRED**









17 - DRAWER FRONT x2



### **HARDWARE REQUIRED**



### **TOOLS REQUIRED**





Cam bolt head needs to be in centre

# **STEP 23**

**Detail 1** 

Detail 21

### PARTS REQUIRED

18 - DRAWER BOTTOM x2



### HARDWARE REQUIRED

H 10 × 10 08





### PARTS REQUIRED

19 - DRAWER BOTTOM SUPPORT BAR x2



### **HARDWARE REQUIRED**



### **TOOLS REQUIRED**





# STEP 25

PARTS REQUIRED



### **HARDWARE REQUIRED**







### PARTS REQUIRED

11 - RIGHT LARGE DOOR x1

12 - LEFT LARGE DOOR x1

13 - RIGHT SMALL DOOR x1

14 - LEFT SMALL DOOR x1

### **HARDWARE REQUIRED**





### **TOOLS REQUIRED**





# STEP 27

### PARTS REQUIRED

11 - RIGHT LARGE DOOR x1

12 - LEFT LARGE DOOR x1

13 - RIGHT SMALL DOOR

....

х1

26



TOOLS REQUIRED

U











### HARDWARE REQUIRED



**TOOLS REQUIRED** 





# **STEP 29**

PARTS REQUIRED



### **HARDWARE REQUIRED**



**TOOLS REQUIRE