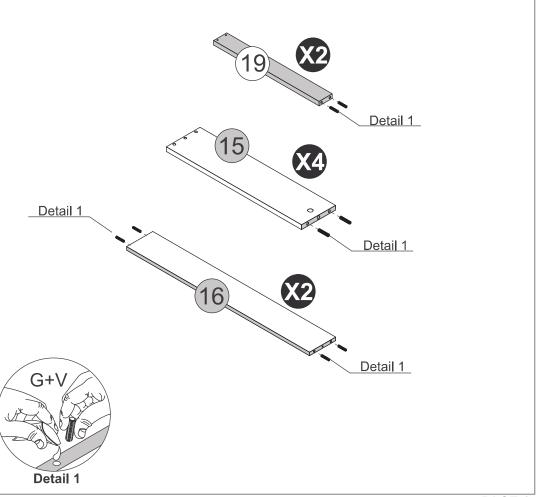

### PARTS REQUIRED

15 - DRAWER SIDE x4

16 - DRAWER BACK PANEL x2

19 - DRAWER BOTTOM SUPPORT BARX2

### PARTS REQUIRED

15 - DRAWER SIDE x4

16 - DRAWER BACK PANEL x2