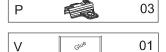

### **HARDWARE REQUIRED**

| G | Ø6,0 x 30mm | 08 |
|---|-------------|----|
| V | Gine        | 01 |