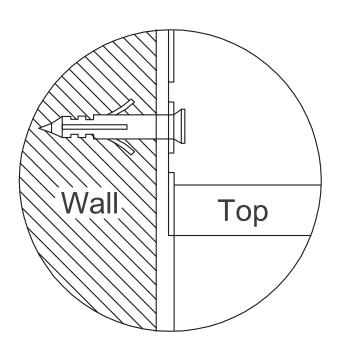

### **WARNING**

Serious or fatal injuries can occur from furniture tipping over. To prevent the furniture from tipping over we recommend that it is permanently fixed to the wall.

Wall fixings are not supplied with this product as different wall materials require different types of fixing devices.

Please make sure you use fixings suitable for the walls in your home.