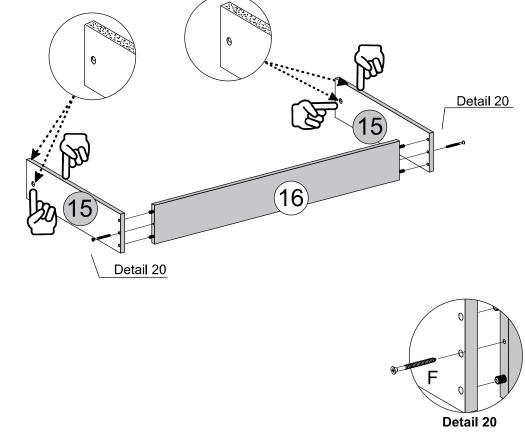

Detail 15

# STEP 17

PARTS REQUIRED

x1

10 - FRAME

### HARDWARE REQUIRED

02

STEP 19