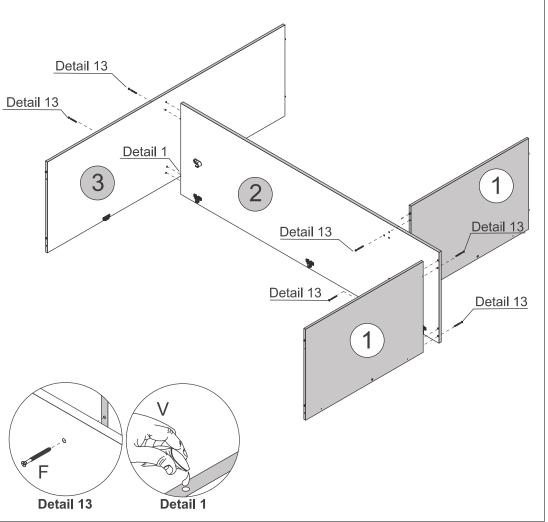

### STEP 10

#### PARTS REQUIRED

1 - BASE PANEL x2

2 - DIVISION PANEL x1

3 - TOP PANEL x1

### **HARDWARE REQUIRED**

Detail 13

Detail 1

PARTS REQUIRED