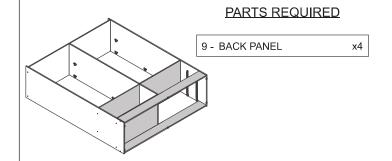

### IMPORTANT PLEASE FOLLOW!

Please make sure Part 9 is lined up correctly at the top before placing fitting H into the panel as this can affect the alignment of the doors once assembled.

### IMPORTANT PLEASE FOLLOW!

Please make sure Part 9 isnt Overhanging at the sides before you screw fitting B into the plinth

PARTS REQUIRED

HARDWARE REQUIRED

**TOOLS REQUIRED** 

PARTS REQUIRED

HARDWARE REQUIRED