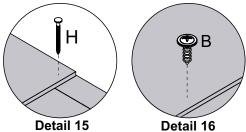

### IMPORTANT PLEASE FOLLOW!

Please make sure Part 9 is lined up correctly at the top before placing fitting H into the panel as this can affect the alignment of the doors once assembled.

### IMPORTANT PLEASE FOLLOW!

Please make sure Part 9 isnt Overhanging at the sides before you screw fitting B into the plinth

PARTS REQUIRED

HARDWARE REQUIRED

**TOOLS REQUIRED** 

PARTS REQUIRED

HARDWARE REQUIRED

Detail 15