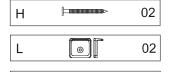

### **HARDWARE REQUIRED**

| С | <b>⊕                                    </b> | 80 |
|---|----------------------------------------------|----|
| Н |                                              | 02 |
| L |                                              | 02 |