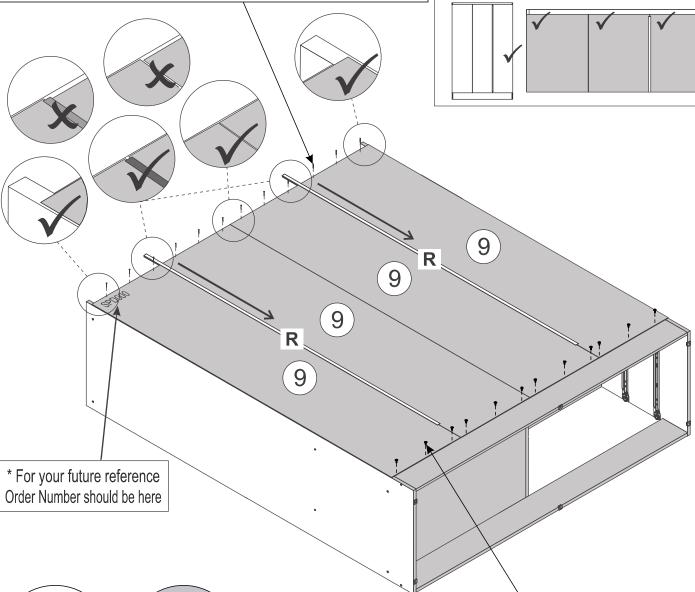

### IMPORTANT PLEASE FOLLOW!

Please make sure Part 9 is lined up correctly at the top before placing fitting H into the panel as this can affect the alignment of the doors once assembled.

### IMPORTANT PLEASE FOLLOW!

Please make sure Part 9 isnt Overhanging at the sides before you screw fitting B into the plinth

PARTS REQUIRED

HARDWARE REQUIRED

**TOOLS REQUIRED** 

PARTS REQUIRED

HARDWARE REQUIRED