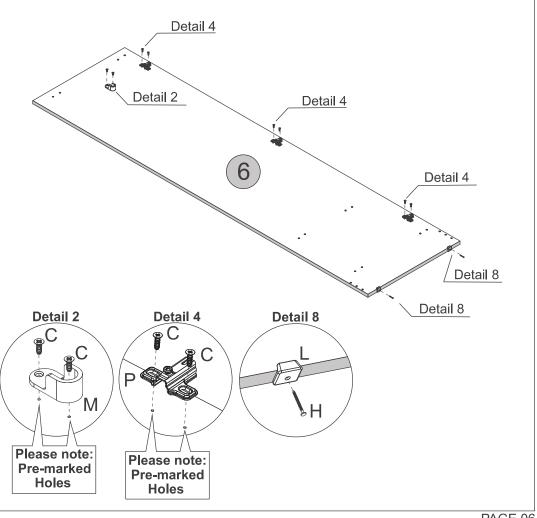

# STEP 6

### PARTS REQUIRED

6 - RIGHT SIDE PANEL x1

### **HARDWARE REQUIRED**

| С | <b>⊕                                    </b> | 80 |
|---|----------------------------------------------|----|
| Н |                                              | 02 |
| L |                                              | 02 |