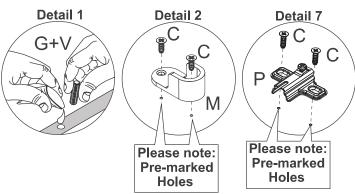

| 3/3    |
| 12          | Left Large Door           | 1        | 3/3    |
| 13          | Right Small Door          | 1        | 3/3    |
| 14          | Left Small Door           | 1        | 3/3    |
| 15          | Drawer Side               | 4        | 1/3    |
| 16          | Drawer Back Panel         | 2        | 1/3    |
| 17          | Drawer Front              | 2        | 2/3    |
| 18          | Drawer Bottom             | 2        | 2/3    |
| 19          | Drawer Bottom Support Bar | 2        | 2/3    |





4 - LEFT SIDE PANEL x1

### **HARDWARE REQUIRED**









### **TOOLS REQUIRED**





# STEP 2

#### **PARTS REQUIRED**

4 - LEFT SIDE PANEL x1

### **HARDWARE REQUIRED**









2 - DIVISION PANEL x1

### **HARDWARE REQUIRED**







### **TOOLS REQUIRED**







## STEP 4

### PARTS REQUIRED

2 - DIVISION PANEL x1

### **HARDWARE REQUIRED**

| С | <b>♣ □Ⅲ№</b><br>Ø4,0 x 14mm | 08 |
|---|-----------------------------|----|
| М |                             | 01 |









2 - DIVISION PANEL x1

### **HARDWARE REQUIRED**





### **TOOLS REQUIRED**





# STEP 6

### PARTS REQUIRED

6 - RIGHT SIDE PANEL x1

### **HARDWARE REQUIRED**

| С | <b>⊕                                    </b> | 80 |
|---|----------------------------------------------|----|
| Н |                                              | 02 |
| L |                                              | 02 |











7 - FRONT BASEBOARD x1

### 8 - BACK BASEBOARD x1

### **HARDWARE REQUIRED**



| G | Ø6,0 x 30mm | 08 |
|---|-------------|----|
| V | Gine        | 01 |

### **TOOLS REQUIRED**