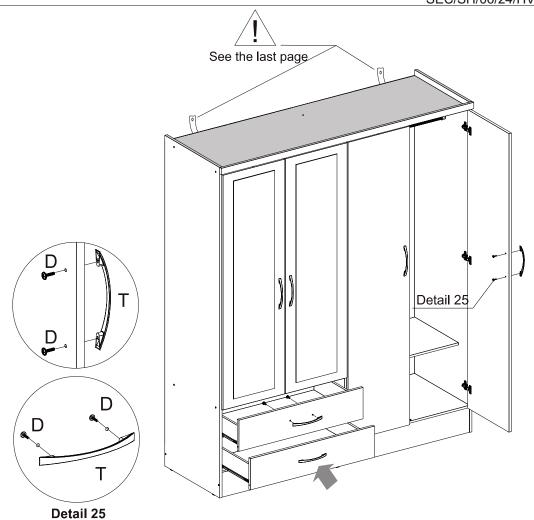

17 - DRAWER FRONT x2



### **HARDWARE REQUIRED**



### **TOOLS REQUIRED**





Cam bolt head needs to be in centre

# **STEP 23**

**Detail 1** 

Detail 21

### PARTS REQUIRED

18 - DRAWER BOTTOM x2



### HARDWARE REQUIRED

H 10 × 10 08





### PARTS REQUIRED

19 - DRAWER BOTTOM SUPPORT BAR x2



### **HARDWARE REQUIRED**



### **TOOLS REQUIRED**





# STEP 25

PARTS REQUIRED



### **HARDWARE REQUIRED**







### PARTS REQUIRED

11 - RIGHT LARGE DOOR x1

12 - LEFT LARGE DOOR x1

13 - RIGHT SMALL DOOR x1

14 - LEFT SMALL DOOR x1

### **HARDWARE REQUIRED**





### **TOOLS REQUIRED**





# STEP 27

### PARTS REQUIRED

11 - RIGHT LARGE DOOR x1

12 - LEFT LARGE DOOR x1

13 - RIGHT SMALL DOOR

....

х1

26



TOOLS REQUIRED

U











### HARDWARE REQUIRED



**TOOLS REQUIRED** 





# **STEP 29**

PARTS REQUIRED



### **HARDWARE REQUIRED**



**TOOLS REQUIRED** 





### Height Adjustment



Internal Adjustment



Depth Adjustment







### **WARNING**

Serious or fatal injuries can occur from furniture tipping over. To prevent the furniture from tipping over we recommend that it is permanently fixed to the wall.

Wall fixings are not supplied with this product as different wall materials require different types of fixing devices.

Please make sure you use fixings suitable for the walls in your home.