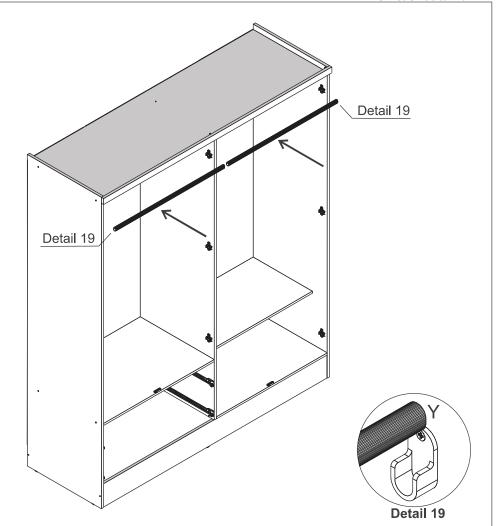

## **HARDWARE REQUIRED**







### PARTS REQUIRED

5 - SHELF x1

6 - RIGHT SIDE PANEL x1

7 - FRONT BASEBOARD x1

8 - BACK BASEBOARD x1

### HARDWARE REQUIRED









### HARDWARE REQUIRED



### TOOLS REQUIRED



### IMPORTANT PLEASE FOLLOW!

Please make sure Part 9 is lined up correctly at the top before placing fitting H into the panel as this can affect the alignment of the doors once assembled.







### IMPORTANT PLEASE FOLLOW!

Please make sure Part 9 isnt Overhanging at the sides before you screw fitting B into the plinth

PARTS REQUIRED



HARDWARE REQUIRED



**TOOLS REQUIRED** 









PARTS REQUIRED



HARDWARE REQUIRED













Detail 15





### HARDWARE REQUIRED



**TOOLS REQUIRED** 





# STEP 17

PARTS REQUIRED

x1

10 - FRAME

### HARDWARE REQUIRED









02



STEP 19

### PARTS REQUIRED

15 - DRAWER SIDE x4

16 - DRAWER BACK PANEL x2

19 - DRAWER BOTTOM SUPPORT BARX2

### **HARDWARE REQUIRED**







17 - DRAWER FRONT x2

### **HARDWARE REQUIRED**



### **TOOLS REQUIRED**







# STEP 21

### PARTS REQUIRED

15 - DRAWER SIDE x4

16 - DRAWER BACK PANEL x2

### **HARDWARE REQUIRED**









17 - DRAWER FRONT x2



### **HARDWARE REQUIRED**



### **TOOLS REQUIRED**





Cam bolt head needs to be in centre

# **STEP 23**

**Detail 1** 

Detail 21

### PARTS REQUIRED

18 - DRAWER BOTTOM x2



### HARDWARE REQUIRED

H 10 × 10 08





### PARTS REQUIRED

19 - DRAWER BOTTOM SUPPORT BAR x2



### **HARDWARE REQUIRED**



### **TOOLS REQUIRED**





# STEP 25

PARTS REQUIRED



### **HARDWARE REQUIRED**







### PARTS REQUIRED

11 - RIGHT LARGE D