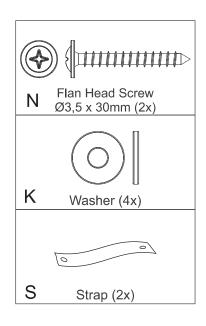

### **WARNING**

Serious or fatal injuries can occur from furniture tipping over. To prevent the furniture from tipping over we recommend that it is permanently fixed to the wall.

Wall fixings are not supplied with this product as different wall materials require different types of fixing devices.

Please make sure you use fixings suitable for the walls in your home.