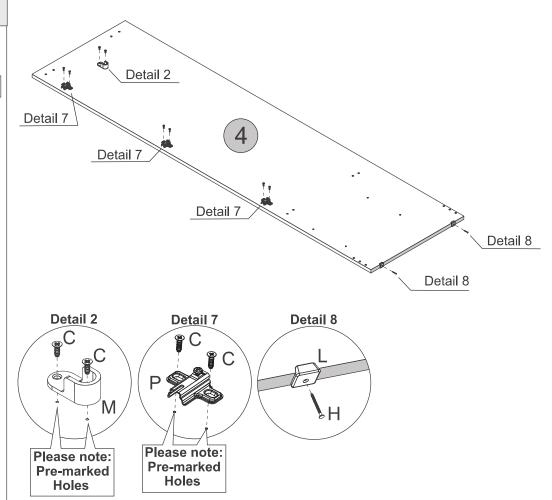

4 - LEFT SIDE PANEL x1

# STEP 2

#### **PARTS REQUIRED**

4 - LEFT SIDE PANEL x1

### **HARDWARE REQUIRED**

2 - DIVISION PANEL x1