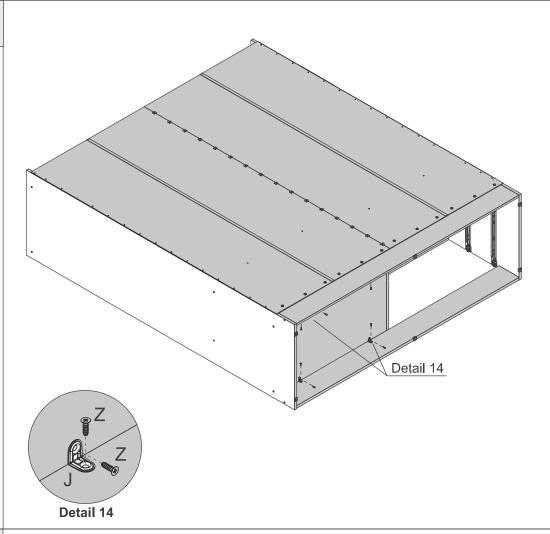

### IMPORTANT PLEASE FOLLOW!

Please make sure Part 9 is lined up correctly at the top before placing fitting H into the panel as this can affect the alignment of the doors once assembled.

### IMPORTANT PLEASE FOLLOW!

Please make sure Part 9 isnt Overhanging at the sides before you screw fitting B into the plinth

PARTS REQUIRED

HARDWARE REQUIRED

**TOOLS REQUIRED** 

PARTS REQUIRED

HARDWARE REQUIRED

Detail 15