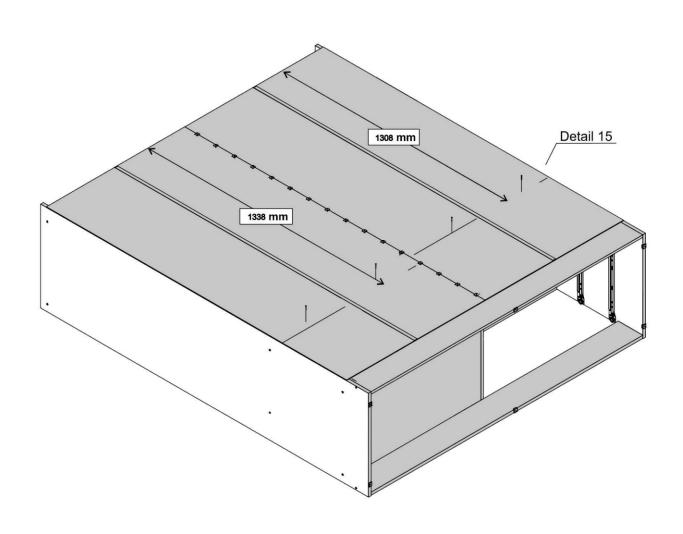

RTS REQUIRED

1 - BASE PANEL x2

2 - DIVISION PANEL x1

3 - TOP PANEL x1

### **HARDWARE REQUIRED**







Detail 13

Detail 1

PARTS REQUIRED



### **HARDWARE REQUIRED**







### PARTS REQUIRED

5 - SHELF x1

6 - RIGHT SIDE PANEL x1

7 - FRONT BASEBOARD x1

8 - BACK BASEBOARD x1

### HARDWARE REQUIRED









### HARDWARE REQUIRED



### TOOLS REQUIRED



### IMPORTANT PLEASE FOLLOW!

Please make sure Part 9 is lined up correctly at the top before placing fitting H into the panel as this can affect the alignment of the doors once assembled.







### IMPORTANT PLEASE FOLLOW!

Please make sure Part 9 isnt Overhanging at the sides before you screw fitting B into the plinth

PARTS REQUIRED



HARDWARE REQUIRED



**TOOLS REQUIRED** 









PARTS REQUIRED



HARDWARE REQUIRED













Detail 15





### HARDWARE REQUIRED



**TOOLS REQUIRED** 





# STEP 17

PARTS REQUIRED

x1

10 - FRAME

### HARDWARE REQUIRED









02



STEP 19

### PARTS REQUIRED

15 - DRAWER SIDE x4

16 - DRAWER BACK PANEL x2

19 - DRAWER BOTTOM SUPPORT BARX2

### **HARDWARE REQUIRED**







17 - DRAWER FRONT x2

### **HARDWARE REQUIRED**



### **TOOLS REQUIRED**







# STEP 21

### PARTS REQUIRED

15 - DRAWER SIDE x4

16 - DRAWER BACK PANEL x2

### **HARDWARE REQUIRED**









17 - DRAWER FRONT x2



### **HARDWARE REQUIRED**



### **TOOLS REQUIRED**





Cam bolt head needs to be in centre

# **STEP 23**

**Detail 1** 

Detail 21

### PARTS REQUIRED

18 - DRAWER BOTTOM x2



### HARDWARE REQUIRED

H 10 × 10 08





### PARTS REQUIRED

19 - DRAWER BOTTOM SUPPORT BAR x2



### **HARD