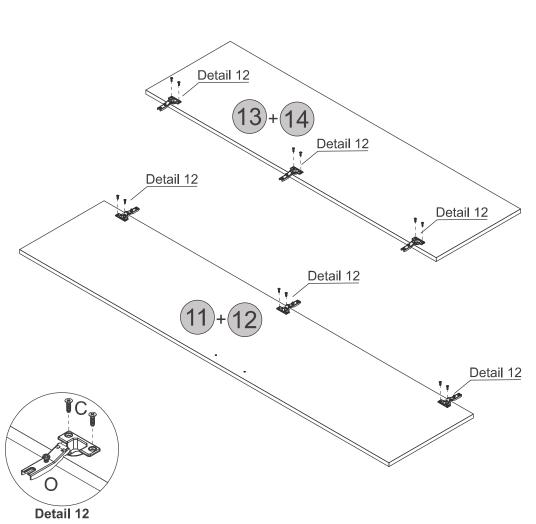

### PARTS REQUIRED

11 - RIGHT LARGE DOOR x1

12 - LEFT LARGE DOOR x1

13 - RIGHT SMALL DOOR x1

14 - LEFT SMALL DOOR x1

### PARTS REQUIRED

11 - RIGHT LARGE DOOR x1

12 - LEFT LARGE DOOR x1

13 - RIGHT SMALL DOOR

....

х1

26

TOOLS REQUIRED