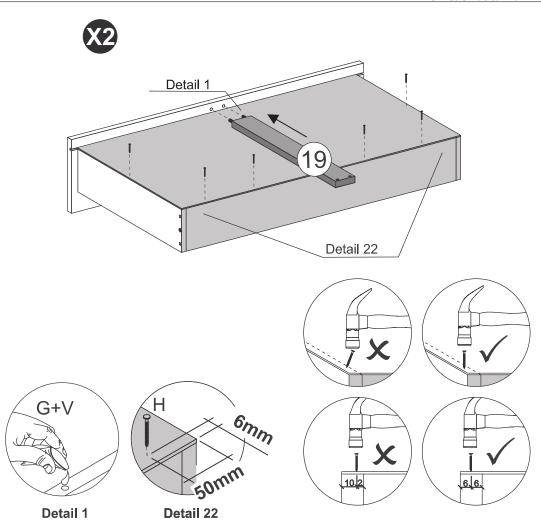

### HARDWARE REQUIRED

02

STEP 19

### PARTS REQUIRED

15 - DRAWER SIDE x4

16 - DRAWER BACK PANEL x2

19 - DRAWER BOTTOM SUPPORT BARX2

### **HARDWARE REQUIRED**

17 - DRAWER FRONT x2