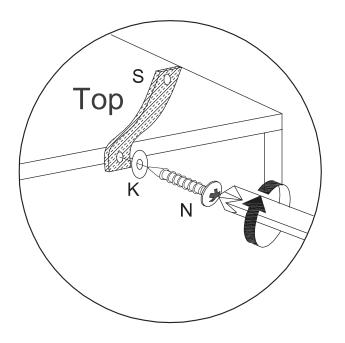

### **WARNING**

Serious or fatal injuries can occur from furniture tipping over. To prevent the furniture from tipping over we recommend that it is permanently fixed to the wall.

Wall fixings are not supplied with this product as different wall materials require different types of fixing devices.

Please make sure you use fixings suitable for the walls in your home.