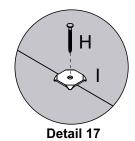

## **TOOLS REQUIRED**





### STEP 10

#### PARTS REQUIRED

1 - BASE PANEL x2

2 - DIVISION PANEL x1

3 - TOP PANEL x1

### **HARDWARE REQUIRED**







Detail 13

Detail 1

PARTS REQUIRED



### **HARDWARE REQUIRED**







### PARTS REQUIRED

5 - SHELF x1

6 - RIGHT SIDE PANEL x1

7 - FRONT BASEBOARD x1

8 - BACK BASEBOARD x1

### HARDWARE REQUIRED









### HARDWARE REQUIRED



### TOOLS REQUIRED



### IMPORTANT PLEASE FOLLOW!

Please make sure Part 9 is lined up correctly at the top before placing fitting H into the panel as this can affect the alignment of the doors once assembled.







### IMPORTANT PLEASE FOLLOW!

Please make sure Part 9 isnt Overhanging at the sides before you screw fitting B into the plinth

PARTS REQUIRED



HARDWARE REQUIRED



**TOOLS REQUIRED** 









PARTS REQUIRED



HARDWARE REQUIRED













Detail 15





### HARDWARE REQUIRED



**TOOLS REQUIRED** 





# STEP 17

PARTS REQUIRED

x1

10 - FRAME

### HARDWARE REQUIRED









02



STEP 19

### PARTS REQUIRED

15 - DRAWER SIDE x4

16 - DRAWER BACK PANEL x2

19 - DRAWER BOTTOM SUPPORT BARX2

### **HARDWARE REQUIRED**







17 - DRAWER FRONT x2

### **HARDWARE REQUIRED**



### **TOOLS REQUIRED**







# STEP 21

### PARTS REQUIRED

15 - DRAWER SIDE x4

16 - DRAWER BACK PANEL x2

### **HARDWARE REQUIRED**









17 - DRAWER FRONT x2



### **HARDWARE REQUIRED**



### **TOOLS REQUIRED**





Cam bolt head needs to be in centre

# **STEP 23**

**Detail 1** 

Detail 21

### PARTS REQUIRED

18 - DRAWER BOTTOM x2



### HARDWARE REQUIRED

H 10 × 10 08





### PARTS REQUIRED