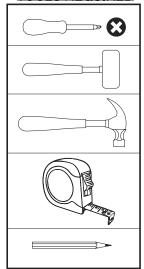

### **TOOLS REQUIRED**

<u>Please Note:</u>
The below parts have all been stamped with the part number to help identify them during assembly.

| Part Number | Part Description          | Quantity | Carton |
|-------------|---------------------------|----------|--------|
| 01          | Base Panel                | 2        | 1/3    |
| 02          | Division Panel            | 1        | 2/3    |
| 03          | Top Panel                 | 1        | 2/3    |
| 04          | Left Side Panel           | 1        | 1/3    |
| 05          | Shelf                     | 1        | 1/3    |
| 06          | Right Side Panel          | 1        | 1/3    |
| 07          | Front Baseboard           | 1        | 2/3    |
| 08          | Back Baseboard            | 1        | 2/3    |
| 09          | Back Panel                | 4        | 2/3    |
| 10          | Frame                     | 1        | 2/3    |
| 11          | Right Large Door          | 1        | 3/3    |
| 12          | Left Large Door           | 1        | 3/3    |
| 13          | Right Small Door          | 1        | 3/3    |
| 14          | Left Small Door           | 1        | 3/3    |
| 15          | Drawer Side               | 4        | 1/3    |
| 16          | Drawer Back Panel         | 2        | 1/3    |
| 17          | Drawer Front              | 2        | 2/3    |
| 18          | Drawer Bottom             | 2        | 2/3    |
| 19          | Drawer Bottom Support Bar | 2        | 2/3    |

### **TOOLS REQUIRED**