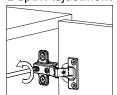

21

### PARTS REQUIRED

18 - DRAWER BOTTOM x2



### HARDWARE REQUIRED

H 10 × 10 08





### PARTS REQUIRED

19 - DRAWER BOTTOM SUPPORT BAR x2



### **HARDWARE REQUIRED**



### **TOOLS REQUIRED**





# STEP 25

PARTS REQUIRED



### **HARDWARE REQUIRED**







### PARTS REQUIRED

11 - RIGHT LARGE DOOR x1

12 - LEFT LARGE DOOR x1

13 - RIGHT SMALL DOOR x1

14 - LEFT SMALL DOOR x1

### **HARDWARE REQUIRED**





### **TOOLS REQUIRED**





# STEP 27

### PARTS REQUIRED

11 - RIGHT LARGE DOOR x1

12 - LEFT LARGE DOOR x1

13 - RIGHT SMALL DOOR

....

х1

26



TOOLS REQUIRED

U











### HARDWARE REQUIRED



**TOOLS REQUIRED** 





# **STEP 29**

PARTS REQUIRED



### **HARDWARE REQUIRED**



**TOOLS REQUIRED** 





### Height Adjustment



Internal Adjustment



Depth Adjustment







### **WARNING**

Serious or fatal injuries can occur from furniture tipping over. To prevent the furniture from tipping over we recommend that it is permanently fixed to the wall.

Wall fixings are not supplied with this product as different wall materials require different types of fixing devices.

Please make sure you use fixings suitable for the walls in your home.