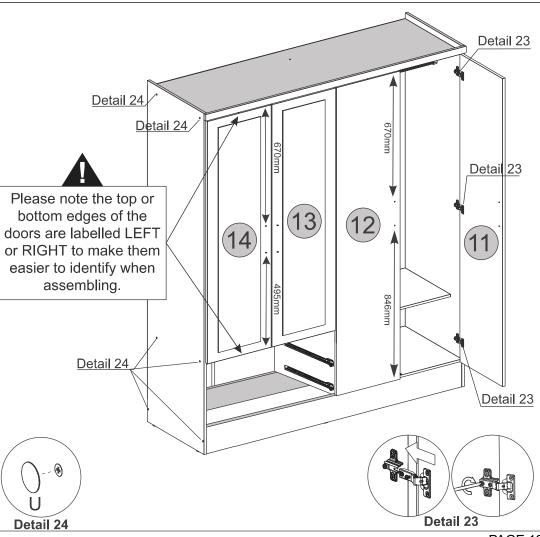

### PARTS REQUIRED

11 - RIGHT LARGE DOOR x1

12 - LEFT LARGE DOOR x1

13 - RIGHT SMALL DOOR x1

14 - LEFT SMALL DOOR x1

### PARTS REQUIRED

11 - RIGHT LARGE DOOR x1

12 - LEFT LARGE DOOR x1

13 - RIGHT SMALL DOOR

....

х1

26

TOOLS REQUIRED

### IMPORTANT PLEASE FOLLOW!

Please make sure Part 9 is lined up correctly at the top before placing fitting H into the panel as this can affect the alignment of the doors once assembled.

### IMPORTANT PLEASE FOLLOW!

Please make sure Part 9 isnt Overhanging at the sides before you screw fitting B into the plinth

PARTS REQUIRED

HARDWARE REQUIRED

**TOOLS REQUIRED** 

PARTS REQUIRED

HARDWARE REQUIRED