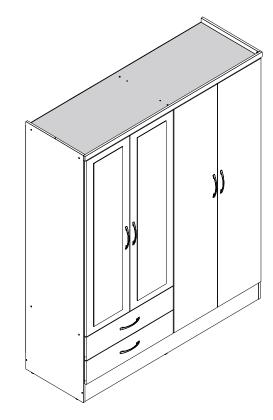

# NEVADA 4 DOOR 2 DRAWER WARDROBE ASSEMBLY INSTRUCTIONS







# IMPORTANT FOR DOMESTIC USE ONLY PLEASE READ BEFORE YOU CONTINUE FURTHER

# CARE AND MAINTENANCE

After unpacking this product please keep the original packaging in case it needs to be returned for any reason.

- Please ensure all fittings and parts are present before commencing with assembly.
- Never drag or push products as this could cause damage to the joints making it inferior.
- We strongly recommend that you keep children away from your work area.
- We recommend that you lay a blanket or sheet on the floor to avoid damage to both your floor and the product.
- Assemble this product as close to its final position as possible.
- Do not place this product next to a radiator or in direct sunlight.
- Do not drag or push items across your high gloss furniture as this may cause the sur