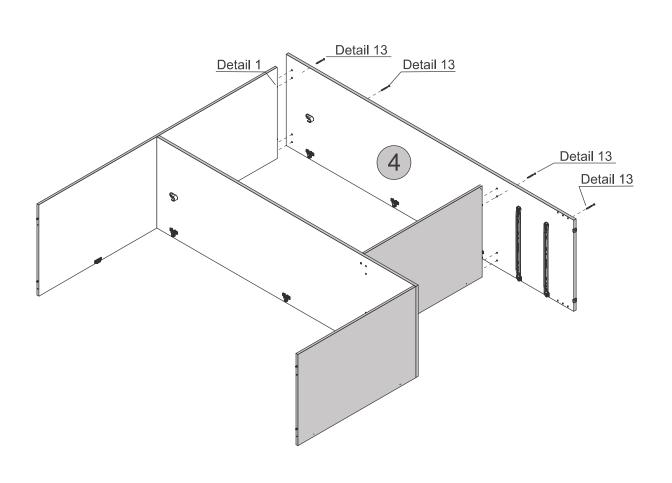

## STEP 4

### PARTS REQUIRED

2 - DIVISION PANEL x1

### **HARDWARE REQUIRED**

| С | <b>♣ □Ⅲ№</b><br>Ø4,0 x 14mm | 08 |
|---|-----------------------------|----|
| М |                             | 01 |

2 - DIVISION PANEL x1