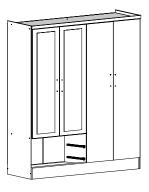

### PARTS REQUIRED

11 - RIGHT LARGE DOOR x1

12 - LEFT LARGE DOOR x1

13 - RIGHT SMALL DOOR x1

14 - LEFT SMALL DOOR x1

### PARTS REQUIRED

11 - RIGHT LARGE DOOR x1

12 - LEFT LARGE DOOR x1

13 - RIGHT SMALL DOOR

....

х1

26

TOOLS REQUIRED