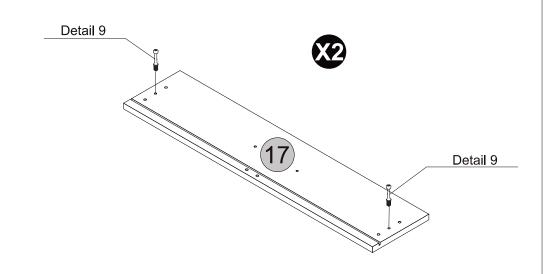

ORTANT PLEASE FOLLOW!

Please make sure Part 9 is lined up correctly at the top before placing fitting H into the panel as this can affect the alignment of the doors once assembled.







### IMPORTANT PLEASE FOLLOW!

Please make sure Part 9 isnt Overhanging at the sides before you screw fitting B into the plinth

PARTS REQUIRED



HARDWARE REQUIRED



**TOOLS REQUIRED** 









PARTS REQUIRED



HARDWARE REQUIRED













Detail 15





### HARDWARE REQUIRED



**TOOLS REQUIRED** 





# STEP 17

PARTS REQUIRED

x1

10 - FRAME

### HARDWARE REQUIRED









02



STEP 19

### PARTS REQUIRED

15 - DRAWER SIDE x4

16 - DRAWER BACK PANEL x2

19 - DRAWER BOTTOM SUPPORT BARX2

### **HARDWARE REQUIRED**







17 - DRAWER FRONT x2

### **HARDWARE REQUIRED**



### **TOOLS REQUIRED**







# STEP 21

### PARTS REQUIRED

15 - DRAWER SIDE x4

16 - DRAWER BACK PANEL x2

### **HARDWARE REQUIRED**









17 - DRAWER FRONT x2



### **HARDWARE REQUIRED**



### **TOOLS REQUIRED**





Cam bolt head needs to be in centre

# **STEP 23**

**Detail 1** 

Detail 21

### PARTS REQUIRED

18 - DRAWER BOTTOM x2



### HARDWARE REQUIRED

H 10 × 10 08





### PARTS REQUIRED

19 - DRAWER BOTTOM SUPPORT BAR x2



### **HARDWARE REQUIRED**



### **TOOLS REQUIRED**





# STEP 25

PARTS REQUIRED



### **HARDWARE REQUIRED**







### PARTS REQUIRED

11 - RIGHT LARGE DOOR x1

12 - LEFT LARGE DOOR x1

13 - RIGHT SMALL DOOR x1

14 - LEFT SMALL DOOR x1

### **HARDWARE REQUIRED**





### **TOOLS REQUIRED**





# STEP 27

### PARTS REQUIRED

11 - RIGHT LARGE DOOR x1

12 - LEFT LARGE DOOR x1