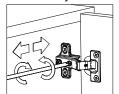

Detail 1** 

Detail 21

### PARTS REQUIRED

18 - DRAWER BOTTOM x2



### HARDWARE REQUIRED

H 10 × 10 08





### PARTS REQUIRED

19 - DRAWER BOTTOM SUPPORT BAR x2



### **HARDWARE REQUIRED**



### **TOOLS REQUIRED**





# STEP 25

PARTS REQUIRED



### **HARDWARE REQUIRED**







### PARTS REQUIRED

11 - RIGHT LARGE DOOR x1

12 - LEFT LARGE DOOR x1

13 - RIGHT SMALL DOOR x1

14 - LEFT SMALL DOOR x1

### **HARDWARE REQUIRED**





### **TOOLS REQUIRED**





# STEP 27

### PARTS REQUIRED

11 - RIGHT LARGE DOOR x1

12 - LEFT LARGE DOOR x1

13 - RIGHT SMALL DOOR

....

х1

26



TOOLS REQUIRED

U











### HARDWARE REQUIRED



**TOOLS REQUIRED** 





# **STEP 29**

PARTS REQUIRED



### **HARDWARE REQUIRED**



**TOOLS REQUIRED** 





### Height Adjustment



Internal Adjustment



Depth Adjustment







### **WARNING**

Serious or fatal injuries can occur from furniture tipping over. To prevent the furniture from tipping over we recommend that it is permanently fixed to the wall.

Wall fixings are not supplied with this product as different wall materials require different types of fixing devices.

Please make sure you use fixings suitable for the walls in your home.