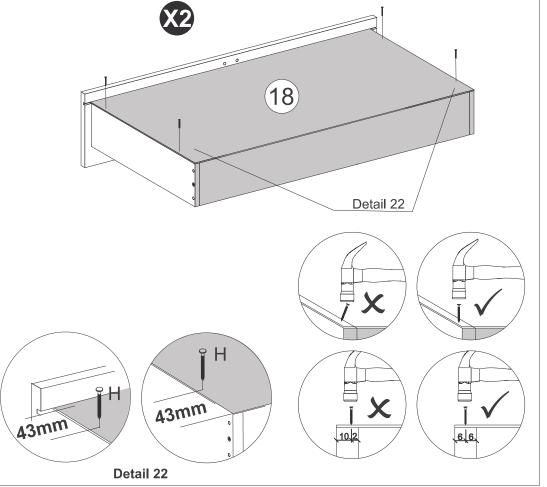

LS REQUIRED** 









PARTS REQUIRED



HARDWARE REQUIRED













Detail 15





### HARDWARE REQUIRED



**TOOLS REQUIRED** 





# STEP 17

PARTS REQUIRED

x1

10 - FRAME

### HARDWARE REQUIRED









02



STEP 19

### PARTS REQUIRED

15 - DRAWER SIDE x4

16 - DRAWER BACK PANEL x2

19 - DRAWER BOTTOM SUPPORT BARX2

### **HARDWARE REQUIRED**







17 - DRAWER FRONT x2

### **HARDWARE REQUIRED**



### **TOOLS REQUIRED**







# STEP 21

### PARTS REQUIRED

15 - DRAWER SIDE x4

16 - DRAWER BACK PANEL x2

### **HARDWARE REQUIRED**









17 - DRAWER FRONT x2



### **HARDWARE REQUIRED**



### **TOOLS REQUIRED**





Cam bolt head needs to be in centre

# **STEP 23**

**Detail 1** 

Detail 21

### PARTS REQUIRED

18 - DRAWER BOTTOM x2



### HARDWARE REQUIRED

H 10 × 10 08





### PARTS REQUIRED

19 - DRAWER BOTTOM SUPPORT BAR x2



### **HARDWARE REQUIRED**



### **TOOLS REQUIRED**





# STEP 25

PARTS REQUIRED



### **HARDWARE REQUIRED**







### PARTS REQUIRED

11 - RIGHT LARGE DOOR x1

12 - LEFT LARGE DOOR x1

13 - RIGHT SMALL DOOR x1

14 - LEFT SMALL DOOR x1

### **HARDWARE REQUIRED**





### **TOOLS REQUIRED**





# STEP 27

### PARTS REQUIRED

11 - RIGHT LARGE DOOR x1

12 - LEFT LARGE DOOR x1

13 - RIGHT SMALL DOOR

....

х1

26



TOOLS REQUIRED

U











### HARDWARE REQUIRED



**TOOLS REQUIRED** 





# **STEP 29**

PARTS REQUIRED



### **HARDWARE REQUIRED**



**TOOLS REQUIRED** 





### Height Adjustment



Internal Adjustment



Depth Adjustment







### **WARNING**

Serious or fatal injuries can occur from furniture tipping over.