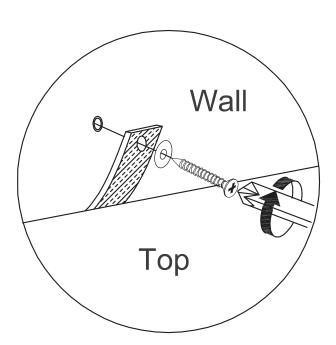

### **WARNING**

Serious or fatal injuries can occur from furniture tipping over. To prevent the furniture from tipping over we recommend that it is permanently fixed to the wall.

Wall fixings are not supplied with this product as different wall materials require different types of fixing devices.

Please make sure you use fixings suitable for the walls in your home.