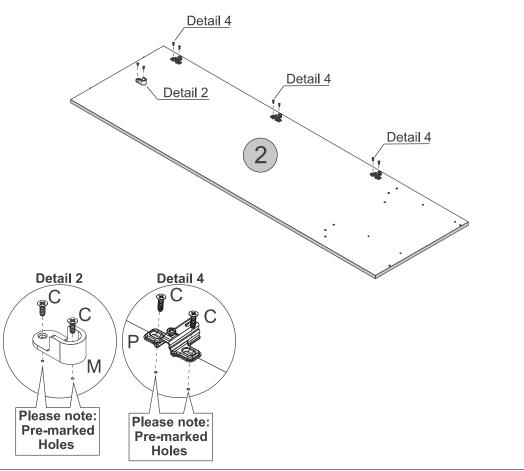

# STEP 2

#### **PARTS REQUIRED**

4 - LEFT SIDE PANEL x1

### **HARDWARE REQUIRED**

2 - DIVISION PANEL x1