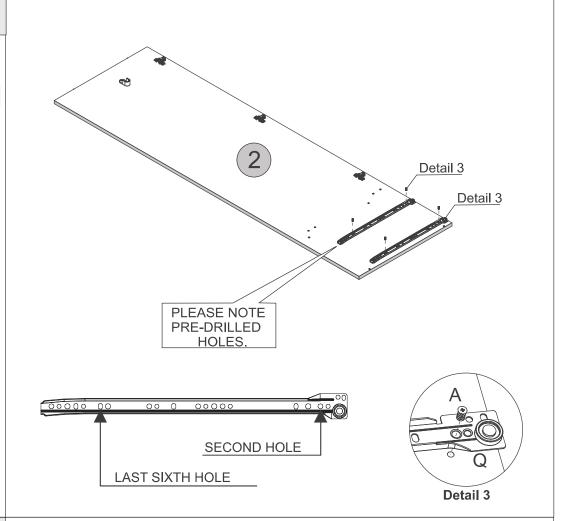

## STEP 4

### PARTS REQUIRED

2 - DIVISION PANEL x1

### **HARDWARE REQUIRED**

| С | <b>♣ □Ⅲ№</b><br>Ø4,0 x 14mm | 08 |
|---|-----------------------------|----|
| М |                             | 01 |

2 - DIVISION PANEL x1