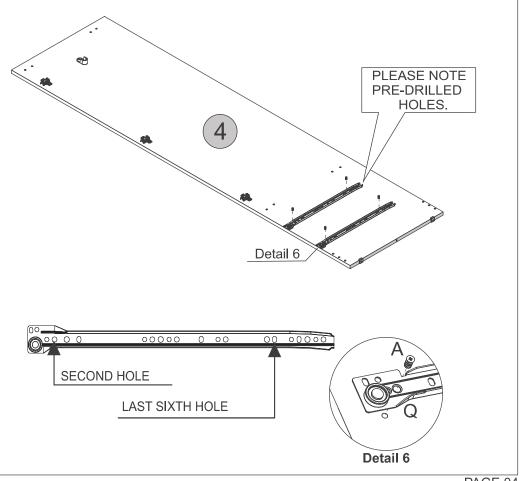

### PARTS REQUIRED

6 - RIGHT SIDE PANEL x1

### **HARDWARE REQUIRED**

| С | <b>⊕                                    </b> | 80 |
|---|----------------------------------------------|----|
| Н |                                              | 02 |
| L |                                              | 02 |