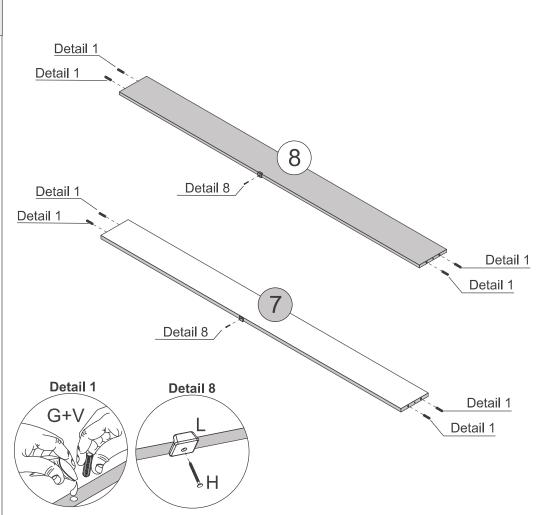

### PARTS REQUIRED

5 - SHELF x1

6 - RIGHT SIDE PANEL x1

7 - FRONT BASEBOARD x1

8 - BACK BASEBOARD x1

### IMPORTANT PLEASE FOLLOW!

Please make sure Part 9 is lined up correctly at the top before placing fitting H into the panel as this can affect the alignment of the doors once assembled.

### IMPORTANT PLEASE FOLLOW!

Please make sure Part 9 isnt Overhanging at the sides before you screw fitting B into the plinth

PARTS REQUIRED

HARDWARE REQUIRED

**TOOLS REQUIRED** 

PARTS REQUIRED

HARDWARE REQUIRED