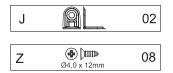

EQUIRED



### **HARDWARE REQUIRED**







### PARTS REQUIRED

5 - SHELF x1

6 - RIGHT SIDE PANEL x1

7 - FRONT BASEBOARD x1

8 - BACK BASEBOARD x1

### HARDWARE REQUIRED









### HARDWARE REQUIRED



### TOOLS REQUIRED



### IMPORTANT PLEASE FOLLOW!

Please make sure Part 9 is lined up correctly at the top before placing fitting H into the panel as this can affect the alignment of the doors once assembled.







### IMPORTANT PLEASE FOLLOW!

Please make sure Part 9 isnt Overhanging at the sides before you screw fitting B into the plinth

PARTS REQUIRED



HARDWARE REQUIRED



**TOOLS REQUIRED** 









PARTS REQUIRED



HARDWARE REQUIRED













Detail 15





### HARDWARE REQUIRED



**TOOLS REQUIRED** 





# STEP 17

PARTS REQUIRED

x1

10 - FRAME

### HARDWARE REQUIRED









02



STEP 19

### PARTS REQUIRED

15 - DRAWER SIDE x4

16 - DRAWER BACK PANEL x2

19 - DRAWER BOTTOM SUPPORT BARX2

### **HARDWARE REQUIRED**







17 - DRAWER FRONT x2

### **HARDWARE REQUIRED**



### **TOOLS REQUIRED**







# STEP 21

### PARTS REQUIRED

15 - DRAWER SIDE x4

16 - DRAWER BACK PANEL x2

### **HARDWARE REQUIRED**









17 - DRAWER FRONT x2



### **HARDWARE REQUIRED**



### **TOOLS REQUIRED**





Cam bolt head needs to be in centre

# **STEP 23**

**Detail 1** 

Detail 21

### PARTS REQUIRED

18 - DRAWER BOTTOM x2



### HARDWARE REQUIRED

H 10 × 10 08





### PARTS REQUIRED

19 - DRAWER BOTTOM SUPPORT BAR x2



### **HARDWARE REQUIRED**



### **TOOLS REQUIRED**





# STEP 25

PARTS REQUIRED



### **HARDWARE REQUIRED**







### PARTS REQUIRED

11 - R