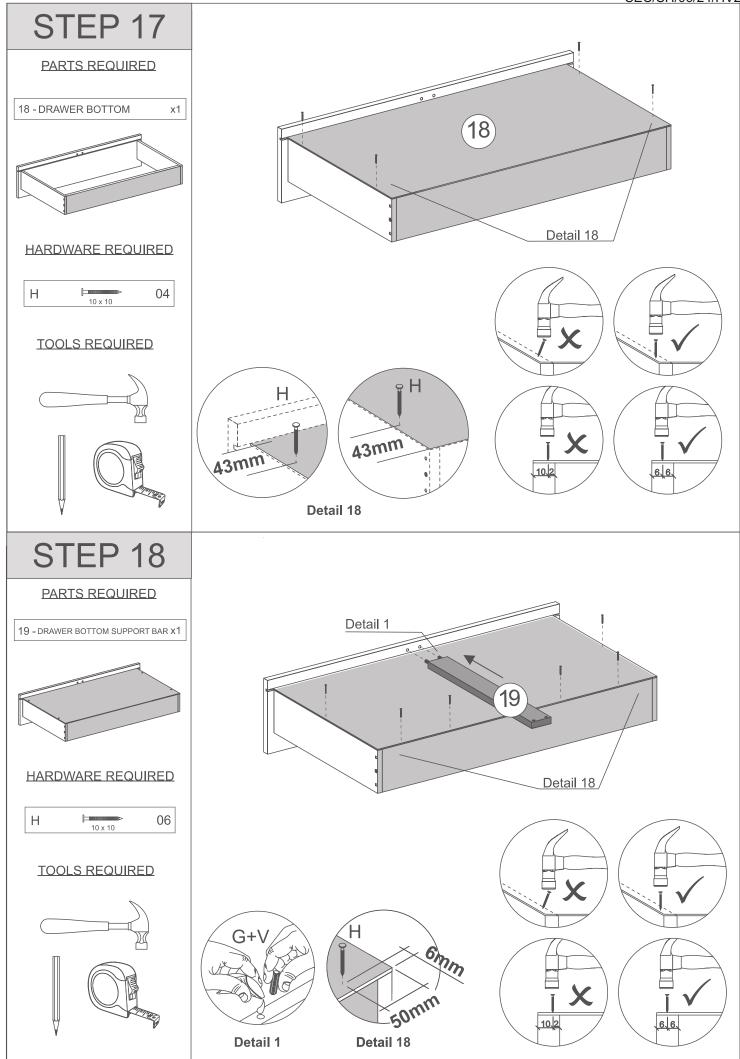

## PARTS LIST

Please Note: The below parts have all been stamped with the part number to help identify them during assembly.

| Part Number | Part Description          | Quantity | Carton |
|-------------|---------------------------|----------|--------|
| 01          | Base-Top Panel            | 2        | 1/2    |
| 02          | Mirrored Door             | 1        | 2/2    |
| 03          | Door                      | 1        | 2/2    |
| 04          | Left Side Panel           | 1        | 1/2    |
| 06          | Right Side Panel          | 1        | 1/2    |
| 07          | Front Baseboard           | 1        | 2/2    |
| 08          | Back Baseboard            | 1        | 2/2    |
| 09          | Back Panel                | 2        | 1/2    |
| 10          | Frame                     | 1        | 2/2    |
| 15          | Drawer Side               | 2        | 1/2    |
| 16          | Drawer Back Panel         | 1        | 2/2    |
| 17          | Drawer Front              | 1        | 2/2    |
| 18          | Drawer Bottom             | 1        | 1/2    |
| 19          | Drawer Bottom Support Bar | 1        | 2/2    |