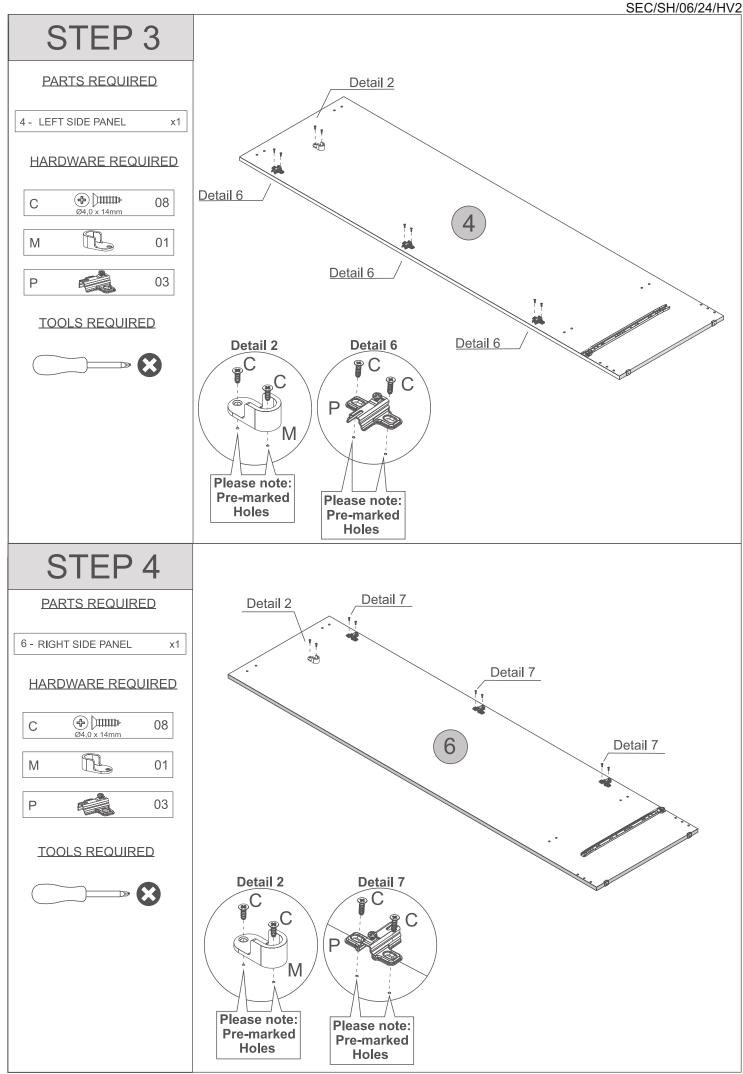

## PARTS LIST

Please Note: The below parts have all been stamped with the part number to help identify them during assembly.

| Part Number | Part Description          | Quantity | Carton |
|-------------|---------------------------|----------|--------|
| 01          | Base-Top Panel            | 2        | 1/2    |
| 02          | Mirrored Door             | 1        | 2/2    |
| 03          | Door                      | 1        | 2/2    |
| 04          | Left Side Panel           | 1        | 1/2    |
| 06          | Right Side Panel          | 1        | 1/2    |
| 07          | Front Baseboard           | 1        | 2/2    |
| 08          | Back Baseboard            | 1        | 2/2    |
| 09          | Back Panel                | 2        | 1/2    |
| 10          | Frame                     | 1        | 2/2    |
| 15          | Drawer Side               | 2        | 1/2    |
| 16          | Drawer Back Panel         | 1        | 2/2    |
| 17          | Drawer Front              | 1        | 2/2    |
| 18          | Drawer Bottom             | 1        | 1/2    |
| 19          | Drawer Bottom Support Bar | 1        | 2/2    |