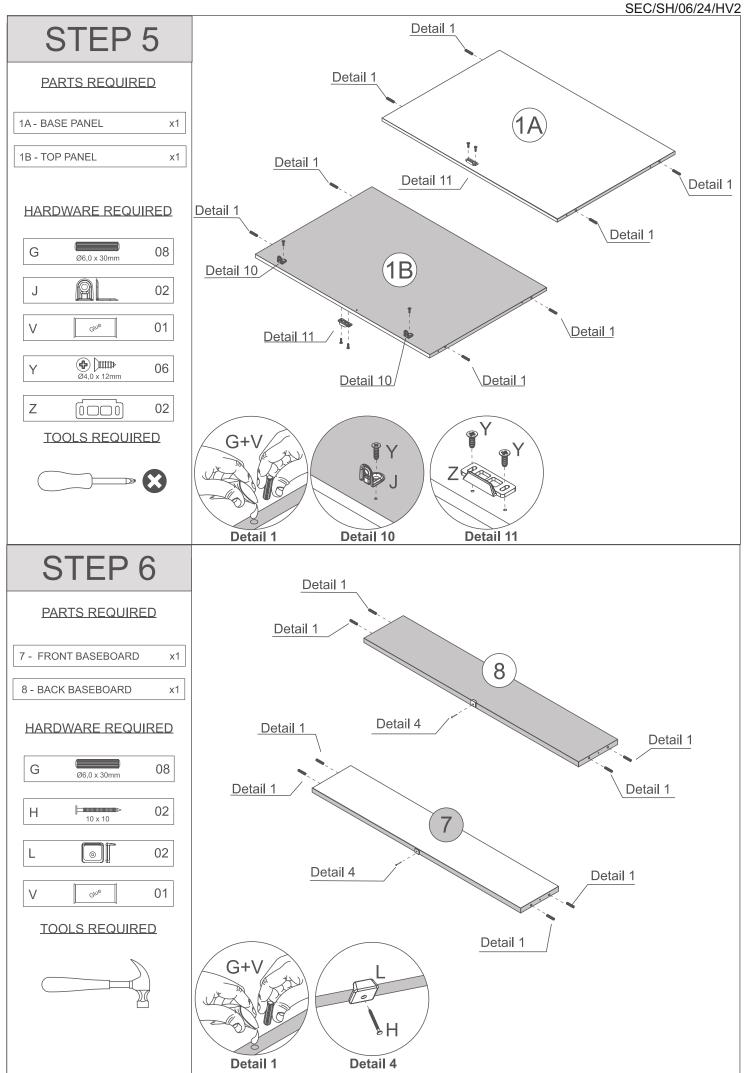

## PARTS LIST

Please Note: The below parts have all been stamped with the part number to help identify them during assembly.

| Part Number | Part Description          | Quantity | Carton |
|-------------|---------------------------|----------|--------|
| 01          | Base-Top Panel            | 2        | 1/2    |
| 02          | Mirrored Door             | 1        | 2/2    |
| 03          | Door                      | 1        | 2/2    |
| 04          | Left Side Panel           | 1        | 1/2    |
| 06          | Right Side Panel          | 1        | 1/2    |
| 07          | Front Baseboard           | 1        | 2/2    |
| 08          | Back Baseboard            | 1        | 2/2    |
| 09          | Back Panel                | 2        | 1/2    |
| 10          | Frame                     | 1        | 2/2    |
| 15          | Drawer Side               | 2        | 1/2    |
| 16          | Drawer Back Panel         | 1        | 2/2    |
| 17          | Drawer Front              | 1        | 2/2    |
| 18          | Drawer Bottom             | 1        | 1/2    |
| 19          | Drawer Bottom Support Bar | 1        | 2/2    |