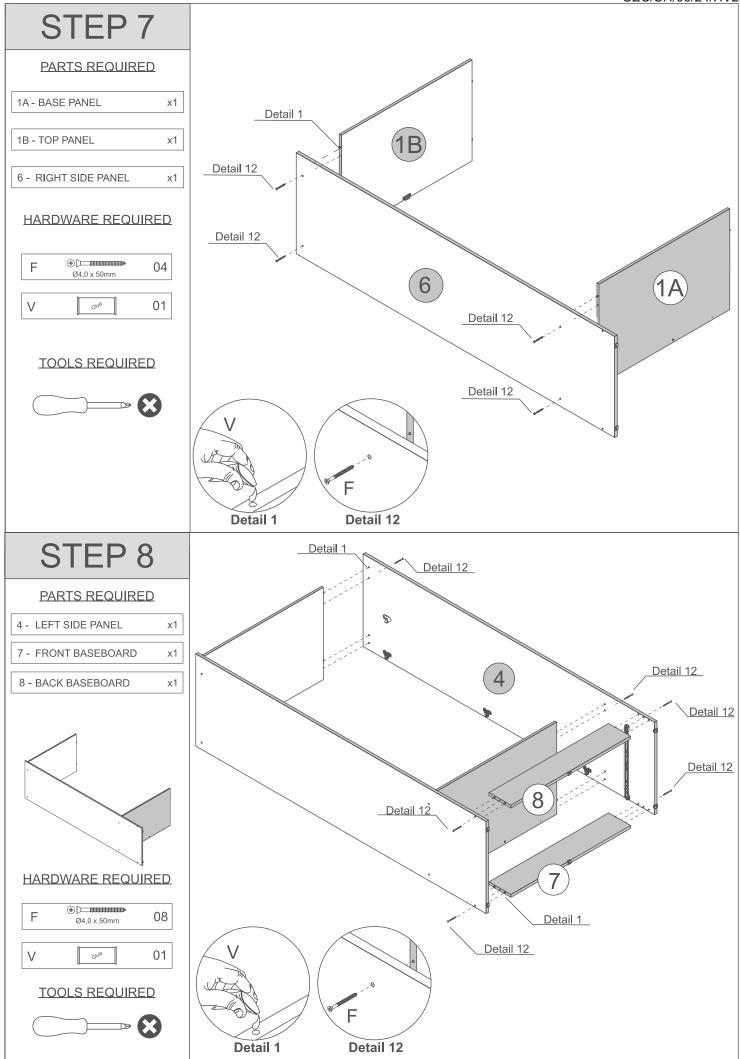

## PARTS LIST

Please Note: The below parts have all been stamped with the part number to help identify them during assembly.

| Part Number | Part Description          | Quantity | Carton |
|-------------|---------------------------|----------|--------|
| 01          | Base-Top Panel            | 2        | 1/2    |
| 02          | Mirrored Door             | 1        | 2/2    |
| 03          | Door                      | 1        | 2/2    |
| 04          | Left Side Panel           | 1        | 1/2    |
| 06          | Right Side Panel          | 1        | 1/2    |
| 07          | Front Baseboard           | 1        | 2/2    |
| 08          | Back Baseboard            | 1        | 2/2    |
| 09          | Back Panel                | 2        | 1/2    |
| 10          | Frame                     | 1        | 2/2    |
| 15          | Drawer Side               | 2        | 1/2    |
| 16          | Drawer Back Panel         | 1        | 2/2    |
| 17          | Drawer Front              | 1        | 2/2    |
| 18          | Drawer Bottom             | 1        | 1/2    |
| 19          | Drawer Bottom Support Bar | 1        | 2/2    |