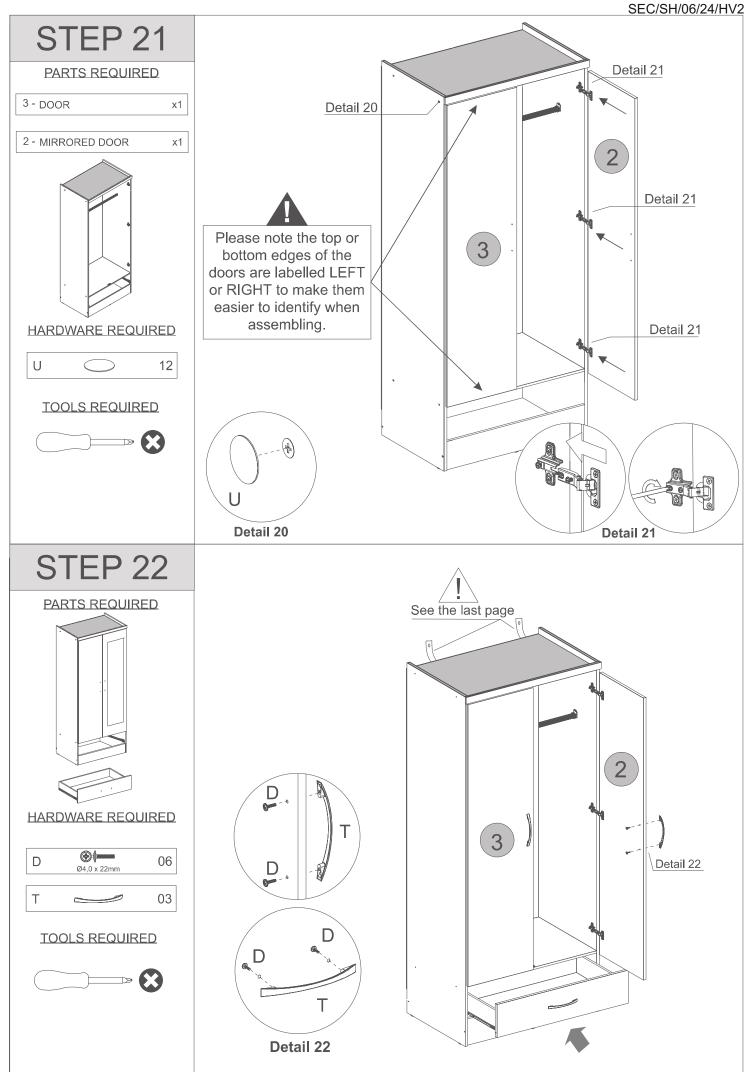

|
| 03          | Door                      | 1        | 2/2    |
| 04          | Left Side Panel           | 1        | 1/2    |
| 06          | Right Side Panel          | 1        | 1/2    |
| 07          | Front Baseboard           | 1        | 2/2    |
| 08          | Back Baseboard            | 1        | 2/2    |
| 09          | Back Panel                | 2        | 1/2    |
| 10          | Frame                     | 1        | 2/2    |
| 15          | Drawer Side               | 2        | 1/2    |
| 16          | Drawer Back Panel         | 1        | 2/2    |
| 17          | Drawer Front              | 1        | 2/2    |
| 18          | Drawer Bottom             | 1        | 1/2    |
| 19          | Drawer Bottom Support Bar | 1        | 2/2    |