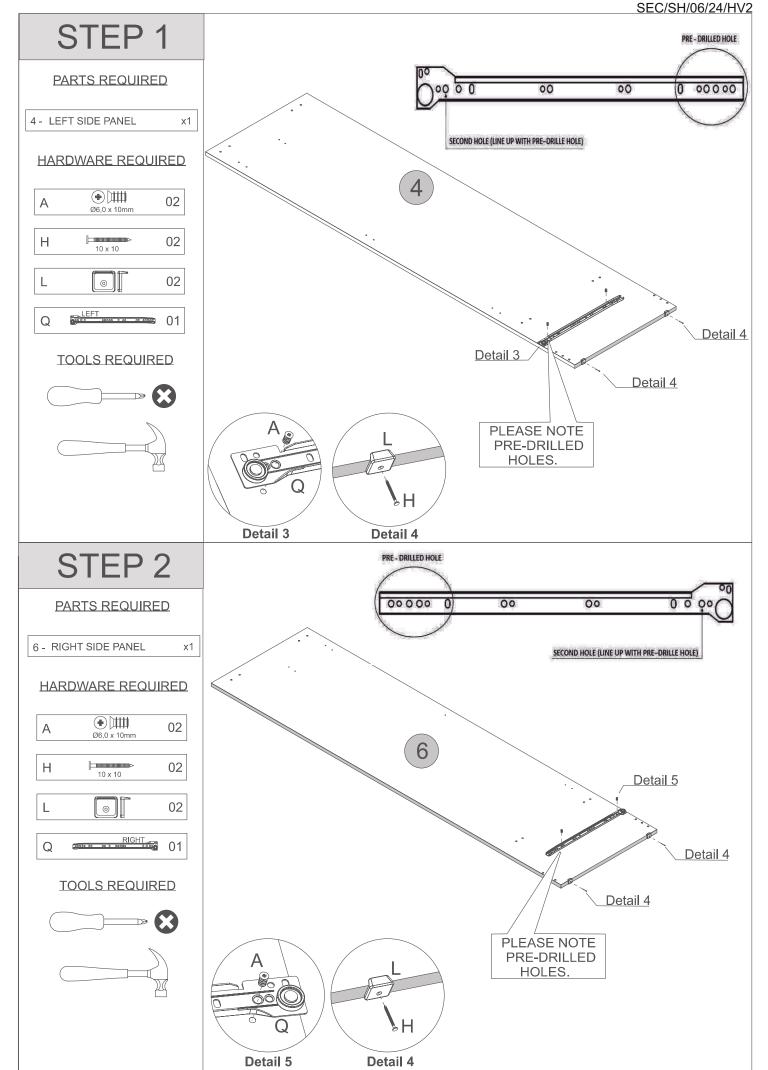

## PARTS LIST

Please Note: The below parts have all been stamped with the part number to help identify them during assembly.

| Part Number | Part Description          | Quantity | Carton |
|-------------|---------------------------|----------|--------|
| 01          | Base-Top Panel            | 2        | 1/2    |
| 02          | Mirrored Door             | 1        | 2/2    |
| 03          | Door                      | 1        | 2/2    |
| 04          | Left Side Panel           | 1        | 1/2    |
| 06          | Right Side Panel          | 1        | 1/2    |
| 07          | Front Baseboard           | 1        | 2/2    |
| 08          | Back Baseboard            | 1        | 2/2    |
| 09          | Back Panel                | 2        | 1/2    |
| 10          | Frame                     | 1        | 2/2    |
| 15          | Drawer Side               | 2        | 1/2    |
| 16          | Drawer Back Panel         | 1        | 2/2    |
| 17          | Drawer Front              | 1        | 2/2    |
| 18          | Drawer Bottom             | 1        | 1/2    |
| 19          | Drawer Bottom Support Bar | 1        | 2/2    |