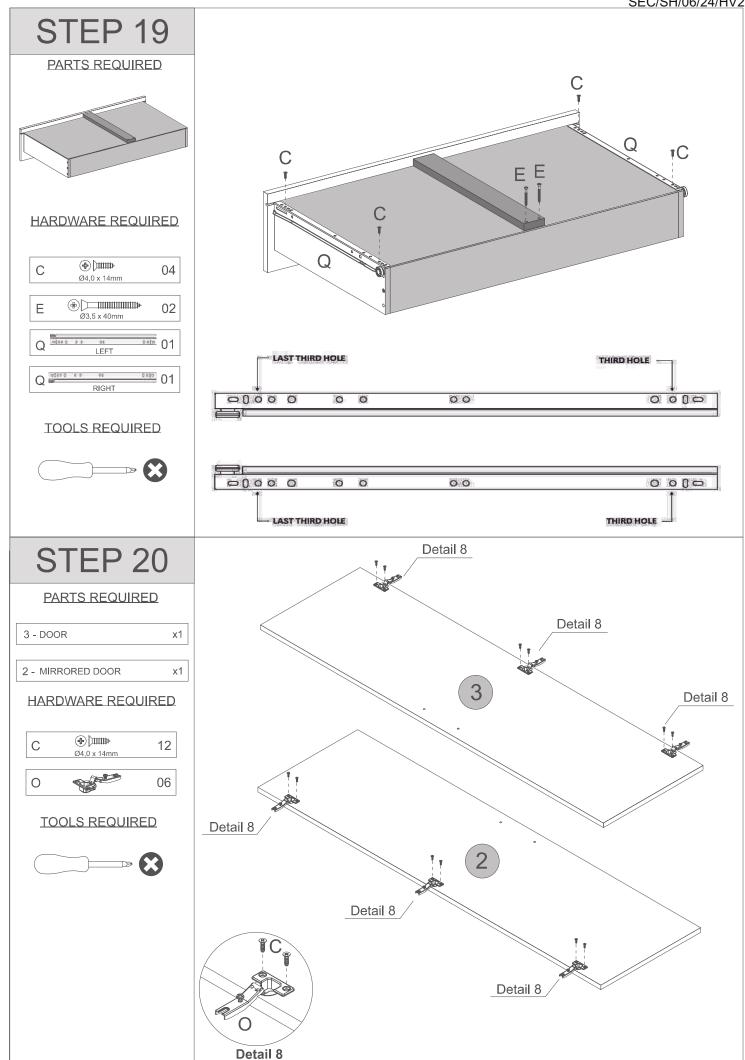

|
| 03          | Door                      | 1        | 2/2    |
| 04          | Left Side Panel           | 1        | 1/2    |
| 06          | Right Side Panel          | 1        | 1/2    |
| 07          | Front Baseboard           | 1        | 2/2    |
| 08          | Back Baseboard            | 1        | 2/2    |
| 09          | Back Panel                | 2        | 1/2    |
| 10          | Frame                     | 1        | 2/2    |
| 15          | Drawer Side               | 2        | 1/2    |
| 16          | Drawer Back Panel         | 1        | 2/2    |
| 17          | Drawer Front              | 1        | 2/2    |
| 18          | Drawer Bottom             | 1        | 1/2    |
| 19          | Drawer Bottom Support Bar | 1        | 2/2    |