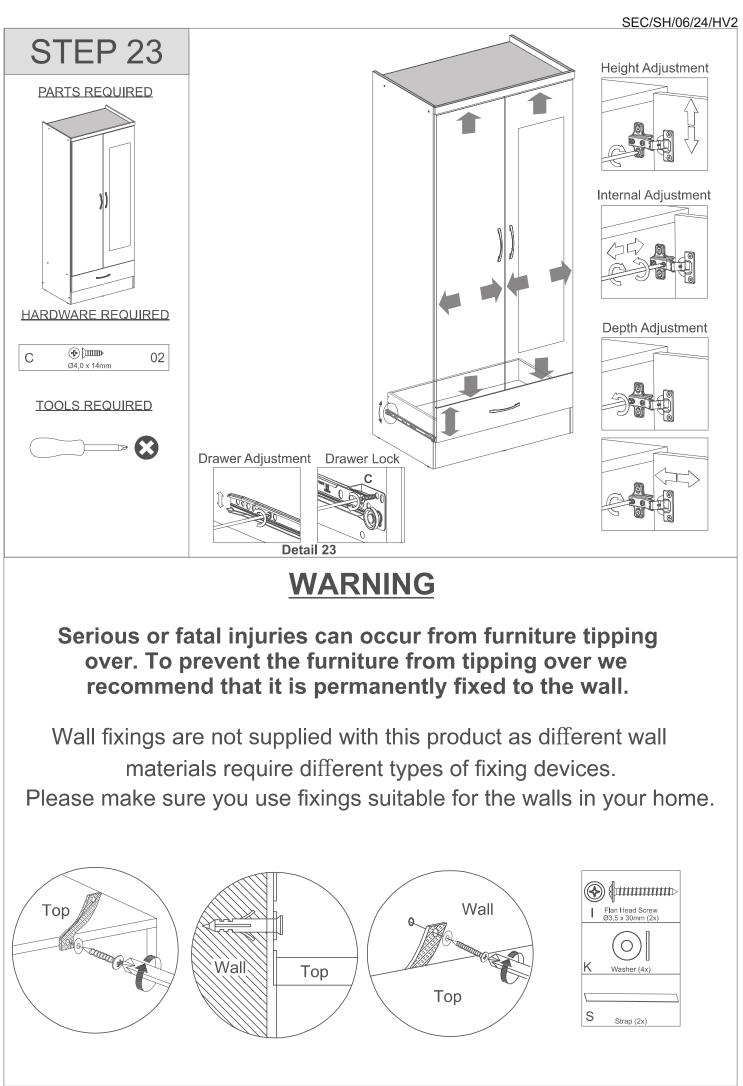

| 03          | Door                      | 1        | 2/2    |
| 04          | Left Side Panel           | 1        | 1/2    |
| 06          | Right Side Panel          | 1        | 1/2    |
| 07          | Front Baseboard           | 1        | 2/2    |
| 08          | Back Baseboard            | 1        | 2/2    |
| 09          | Back Panel                | 2        | 1/2    |
| 10          | Frame                     | 1        | 2/2    |
| 15          | Drawer Side               | 2        | 1/2    |
| 16          | Drawer Back Panel         | 1        | 2/2    |
| 17          | Drawer Front              | 1        | 2/2    |
| 18          | Drawer Bottom             | 1        | 1/2    |
| 19          | Drawer Bottom Support Bar | 1        | 2/2    |