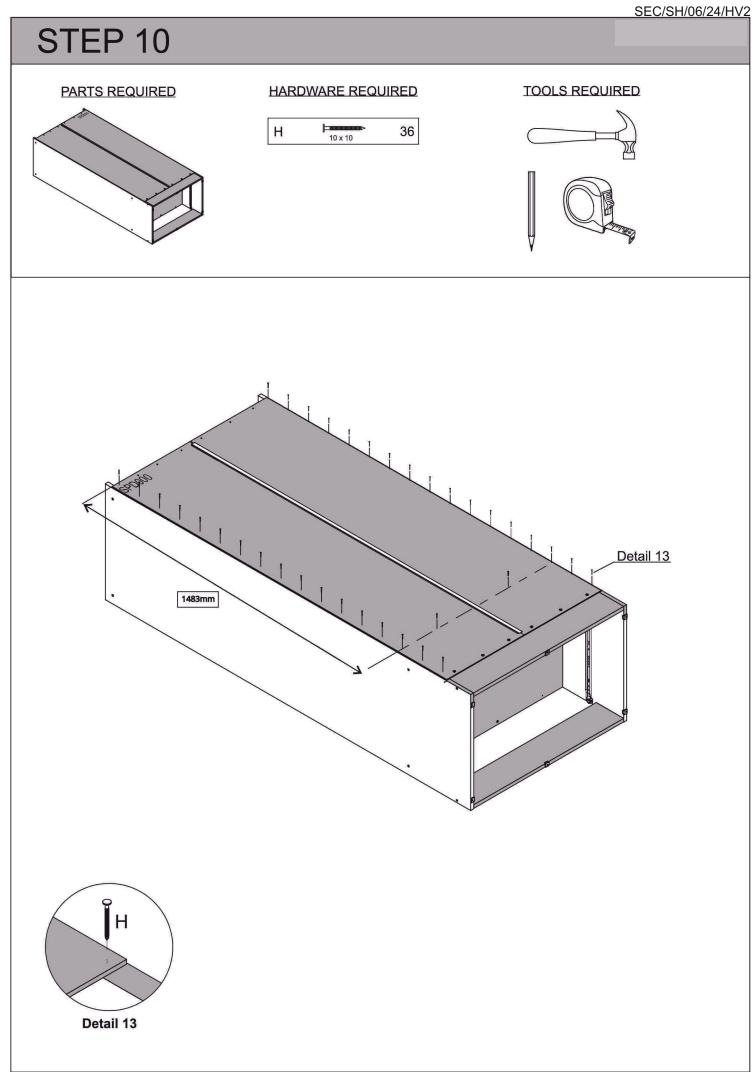

## PARTS LIST

Please Note: The below parts have all been stamped with the part number to help identify them during assembly.

| Part Number | Part Description          | Quantity | Carton |
|-------------|---------------------------|----------|--------|
| 01          | Base-Top Panel            | 2        | 1/2    |
| 02          | Mirrored Door             | 1        | 2/2    |
| 03          | Door                      | 1        | 2/2    |
| 04          | Left Side Panel           | 1        | 1/2    |
| 06          | Right Side Panel          | 1        | 1/2    |
| 07          | Front Baseboard           | 1        | 2/2    |
| 08          | Back Baseboard            | 1        | 2/2    |
| 09          | Back Panel                | 2        | 1/2    |
| 10          | Frame                     | 1        | 2/2    |
| 15          | Drawer Side               | 2        | 1/2    |
| 16          | Drawer Back Panel         | 1        | 2/2    |
| 17          | Drawer Front              | 1        | 2/2    |
| 18          | Drawer Bottom             | 1        | 1/2    |
| 19          | Drawer Bottom Support Bar | 1        | 2/2    |