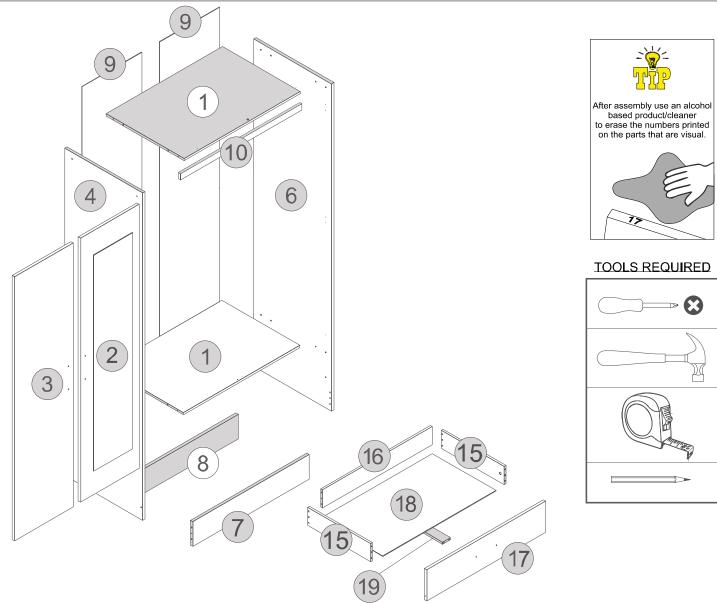

## PARTS LIST

Please Note: The below parts have all been stamped with the part number to help identify them during assembly.

| Part Number | Part Description          | Quantity | Carton |
|-------------|---------------------------|----------|--------|
| 01          | Base-Top Panel            | 2        | 1/2    |
| 02          | Mirrored Door             | 1        | 2/2    |
| 03          | Door                      | 1        | 2/2    |
| 04          | Left Side Panel           | 1        | 1/2    |
| 06          | Right Side Panel          | 1        | 1/2    |
| 07          | Front Baseboard           | 1        | 2/2    |
| 08          | Back Baseboard            | 1        | 2/2    |
| 09          | Back Panel                | 2        | 1/2    |
| 10          | Frame                     | 1        | 2/2    |
| 15          | Drawer Side               | 2        | 1/2    |
| 16          | Drawer Back Panel         | 1        | 2/2    |
| 17          | Drawer Front              | 1        | 2/2    |
| 18          | Drawer Bottom             | 1        | 1/2    |
| 19          | Drawer Bottom Support Bar | 1        | 2/2    |