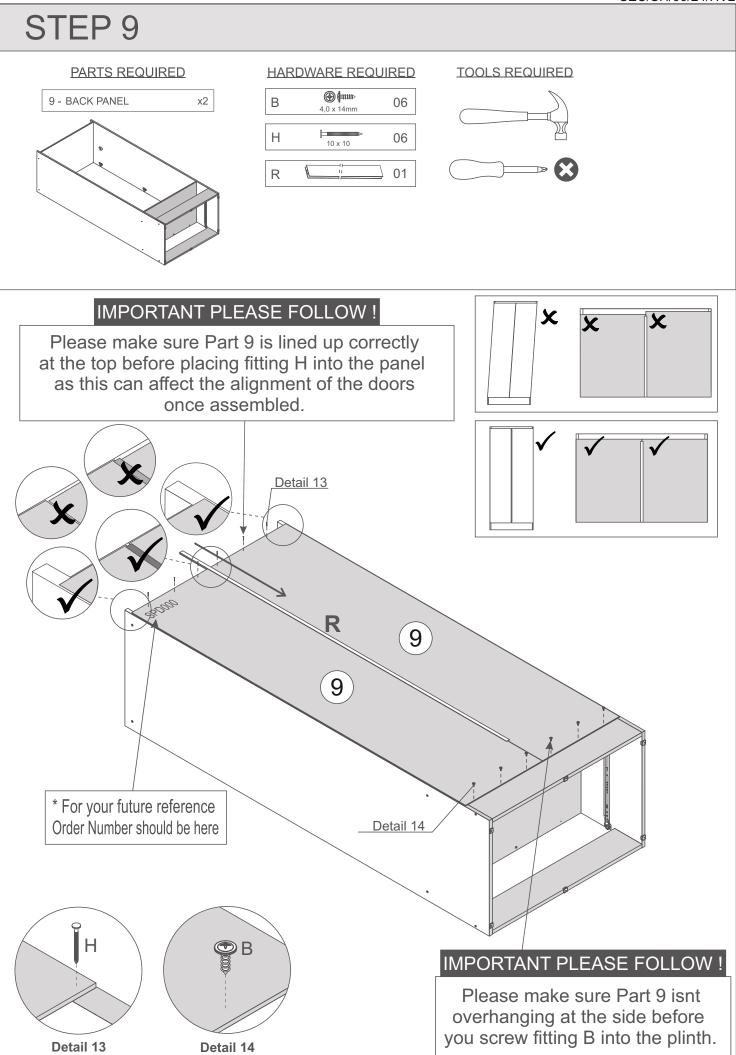

## PARTS LIST

Please Note: The below parts have all been stamped with the part number to help identify them during assembly.

| Part Number | Part Description          | Quantity | Carton |
|-------------|---------------------------|----------|--------|
| 01          | Base-Top Panel            | 2        | 1/2    |
| 02          | Mirrored Door             | 1        | 2/2    |
| 03          | Door                      | 1        | 2/2    |
| 04          | Left Side Panel           | 1        | 1/2    |
| 06          | Right Side Panel          | 1        | 1/2    |
| 07          | Front Baseboard           | 1        | 2/2    |
| 08          | Back Baseboard            | 1        | 2/2    |
| 09          | Back Panel                | 2        | 1/2    |
| 10          | Frame                     | 1        | 2/2    |
| 15          | Drawer Side               | 2        | 1/2    |
| 16          | Drawer Back Panel         | 1        | 2/2    |
| 17          | Drawer Front              | 1        | 2/2    |
| 18          | Drawer Bottom             | 1        | 1/2    |
| 19          | Drawer Bottom Support Bar | 1        | 2/2    |