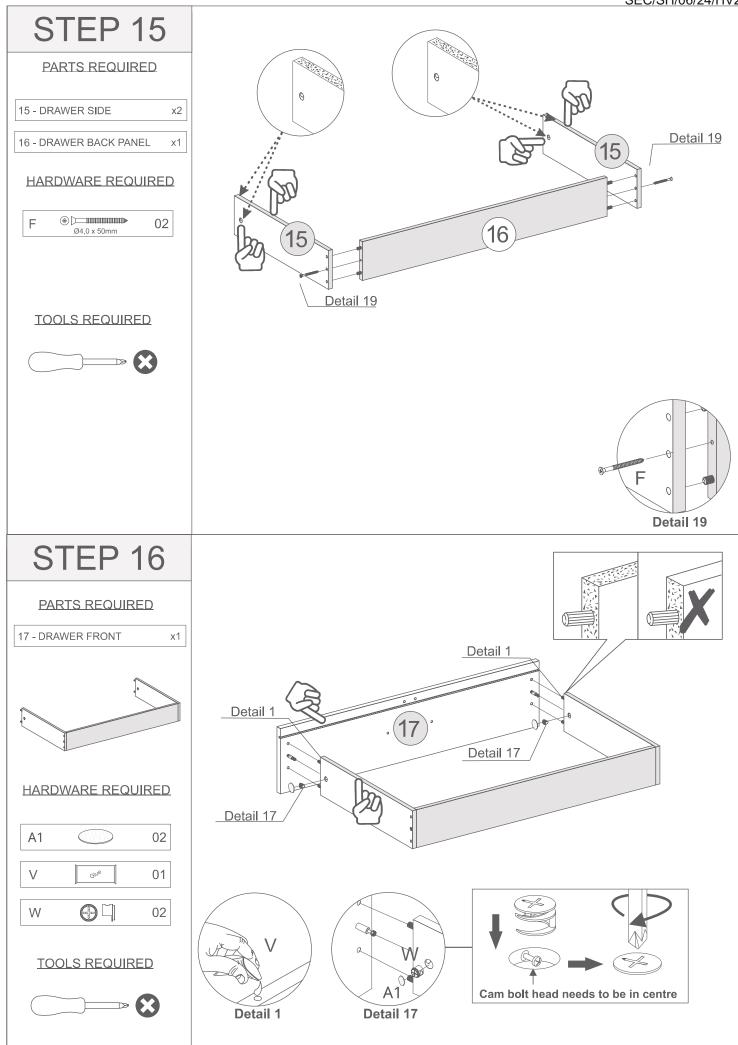

## PARTS LIST

Please Note: The below parts have all been stamped with the part number to help identify them during assembly.

| Part Number | Part Description          | Quantity | Carton |
|-------------|---------------------------|----------|--------|
| 01          | Base-Top Panel            | 2        | 1/2    |
| 02          | Mirrored Door             | 1        | 2/2    |
| 03          | Door                      | 1        | 2/2    |
| 04          | Left Side Panel           | 1        | 1/2    |
| 06          | Right Side Panel          | 1        | 1/2    |
| 07          | Front Baseboard           | 1        | 2/2    |
| 08          | Back Baseboard            | 1        | 2/2    |
| 09          | Back Panel                | 2        | 1/2    |
| 10          | Frame                     | 1        | 2/2    |
| 15          | Drawer Side               | 2        | 1/2    |
| 16          | Drawer Back Panel         | 1        | 2/2    |
| 17          | Drawer Front              | 1        | 2/2    |
| 18          | Drawer Bottom             | 1        | 1/2    |
| 19          | Drawer Bottom Support Bar | 1        | 2/2    |