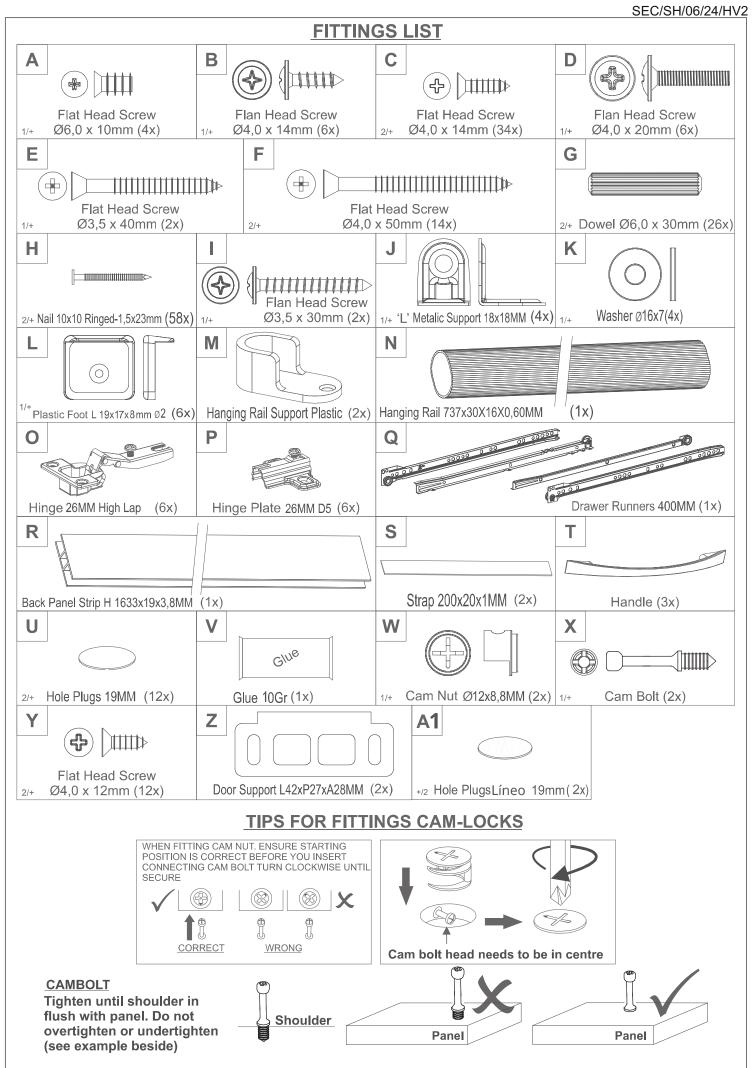

## PARTS LIST

Please Note: The below parts have all been stamped with the part number to help identify them during assembly.

| Part Number | Part Description          | Quantity | Carton |
|-------------|---------------------------|----------|--------|
| 01          | Base-Top Panel            | 2        | 1/2    |
| 02          | Mirrored Door             | 1        | 2/2    |
| 03          | Door                      | 1        | 2/2    |
| 04          | Left Side Panel           | 1        | 1/2    |
| 06          | Right Side Panel          | 1        | 1/2    |
| 07          | Front Baseboard           | 1        | 2/2    |
| 08          | Back Baseboard            | 1        | 2/2    |
| 09          | Back Panel                | 2        | 1/2    |
| 10          | Frame                     | 1        | 2/2    |
| 15          | Drawer Side               | 2        | 1/2    |
| 16          | Drawer Back Panel         | 1        | 2/2    |
| 17          | Drawer Front              | 1        | 2/2    |
| 18          | Drawer Bottom             | 1        | 1/2    |
| 19          | Drawer Bottom Support Bar | 1        | 2/2    |