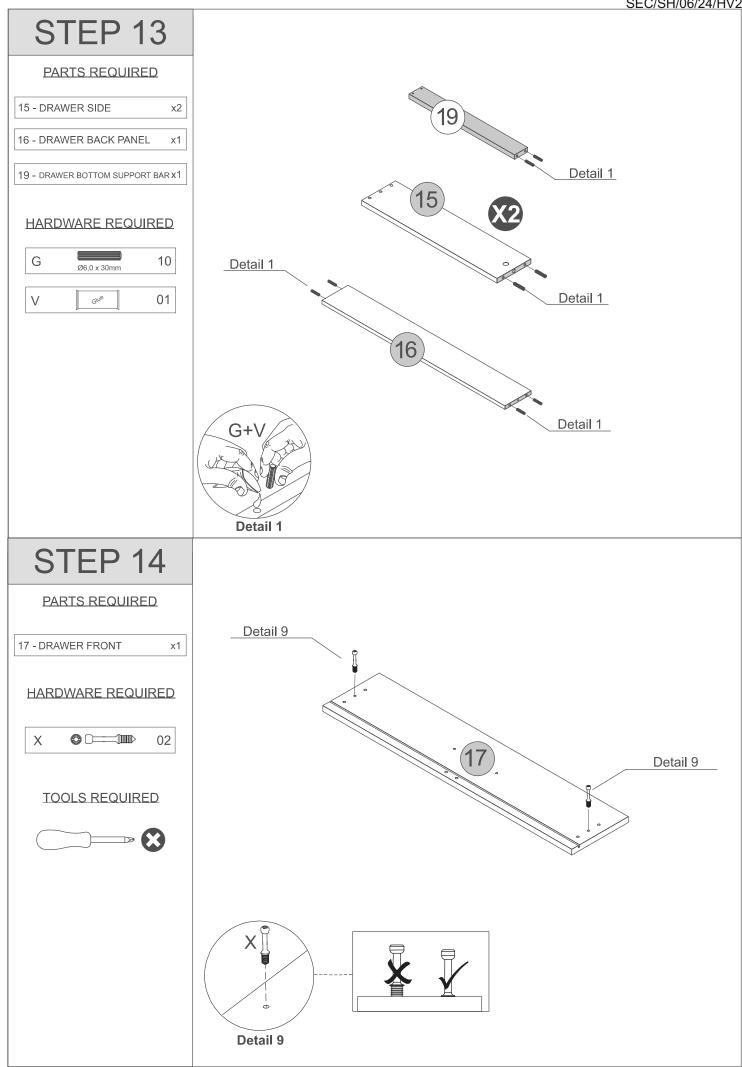

## PARTS LIST

Please Note: The below parts have all been stamped with the part number to help identify them during assembly.

| Part Number | Part Description          | Quantity | Carton |
|-------------|---------------------------|----------|--------|
| 01          | Base-Top Panel            | 2        | 1/2    |
| 02          | Mirrored Door             | 1        | 2/2    |
| 03          | Door                      | 1        | 2/2    |
| 04          | Left Side Panel           | 1        | 1/2    |
| 06          | Right Side Panel          | 1        | 1/2    |
| 07          | Front Baseboard           | 1        | 2/2    |
| 08          | Back Baseboard            | 1        | 2/2    |
| 09          | Back Panel                | 2        | 1/2    |
| 10          | Frame                     | 1        | 2/2    |
| 15          | Drawer Side               | 2        | 1/2    |
| 16          | Drawer Back Panel         | 1        | 2/2    |
| 17          | Drawer Front              | 1        | 2/2    |
| 18          | Drawer Bottom             | 1        | 1/2    |
| 19          | Drawer Bottom Support Bar | 1        | 2/2    |