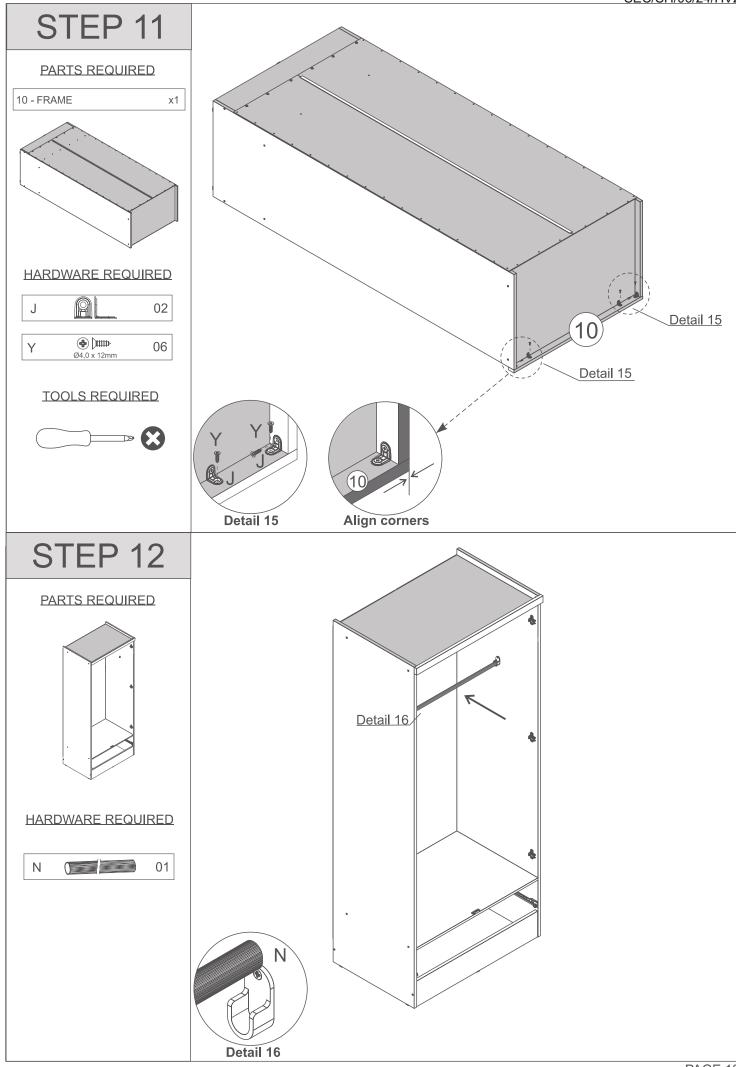

## PARTS LIST

Please Note: The below parts have all been stamped with the part number to help identify them during assembly.

| Part Number | Part Description          | Quantity | Carton |
|-------------|---------------------------|----------|--------|
| 01          | Base-Top Panel            | 2        | 1/2    |
| 02          | Mirrored Door             | 1        | 2/2    |
| 03          | Door                      | 1        | 2/2    |
| 04          | Left Side Panel           | 1        | 1/2    |
| 06          | Right Side Panel          | 1        | 1/2    |
| 07          | Front Baseboard           | 1        | 2/2    |
| 08          | Back Baseboard            | 1        | 2/2    |
| 09          | Back Panel                | 2        | 1/2    |
| 10          | Frame                     | 1        | 2/2    |
| 15          | Drawer Side               | 2        | 1/2    |
| 16          | Drawer Back Panel         | 1        | 2/2    |
| 17          | Drawer Front              | 1        | 2/2    |
| 18          | Drawer Bottom             | 1        | 1/2    |
| 19          | Drawer Bottom Support Bar | 1        | 2/2    |