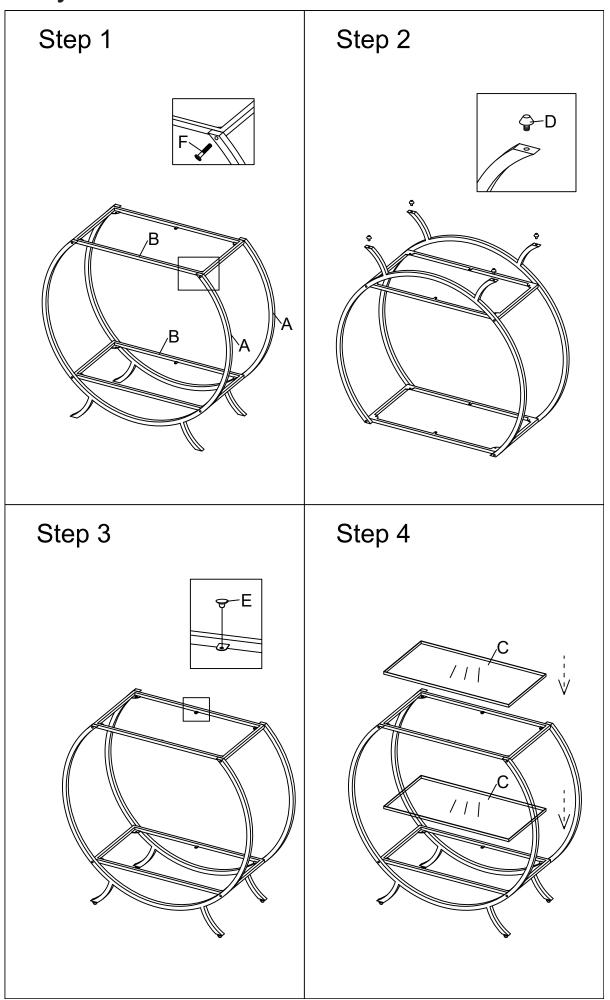

#### **Care and Maintenance**

Only clean using a damp cloth and mild detergent, do not use bleach or abrasive cleaners.

From time to time check that there are no loose screws on this unit.

☐ This product should not be discarded with household waste. Take to your local authority waste disposal centre.

## **Exploded View**



### Components - Fixings

Please check that you have all the components listed below before constructing your item.

**Note:** The quantities below are the correct amount to complete the assembly. In some cases more fittings may be supplied than are required.



#### **Ruler** – Use this to measure your screws (mm)

0 5 10 15 20 25 30 35 40 45 50 55 60 65 70 75 80 85 90 95 100 105 110 115 120 125 130 135 140 145 150 155 160 165 170

### **Assembly Instructions**