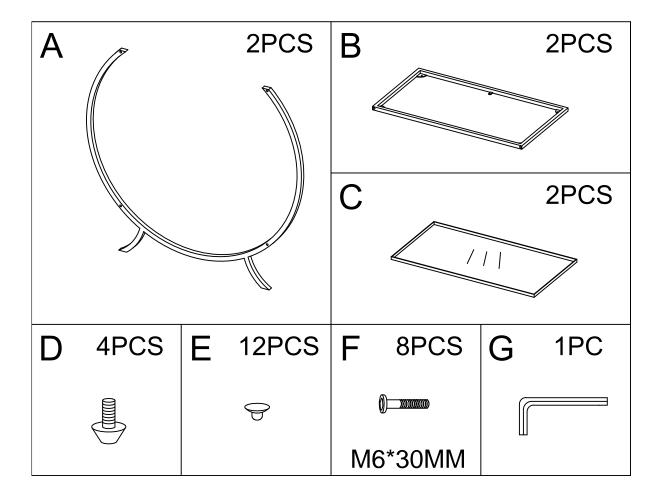

### Components - Fixings

Please check that you have all the components listed below before constructing your item.

**Note:** The quantities below are the correct amount to complete the assembly. In some cases more fittings may be supplied than are required.