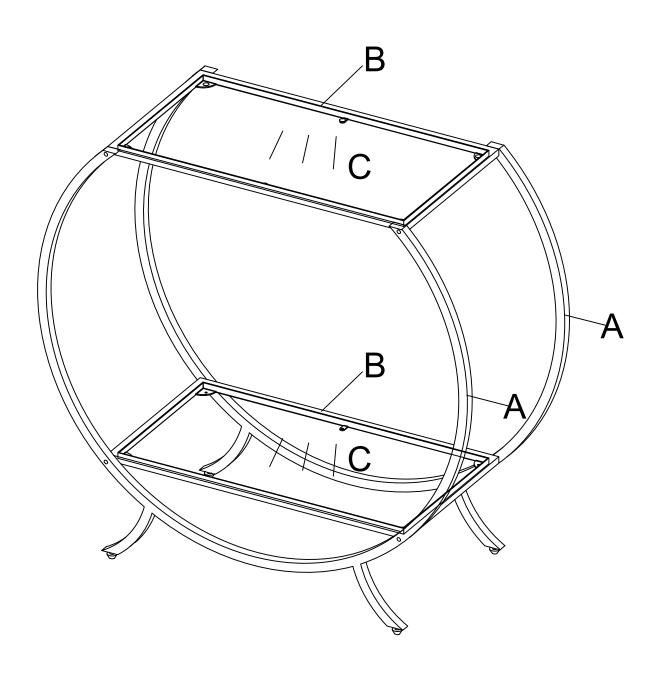

ut the parts before starting.
- Do not stand or put weight on the product, this could cause damage.
- Assemble the item as close to its final position (in the same room) as possible.
- Assemble on a soft, level surface to avoid damaging the unit or your floor.

 $oxed{\boxtimes}$  We do not recommend the



use of power drill/drivers for inserting screws, as this could damage the unit.

Only use hand screwdrivers.

Dispose of all packaging carefully and responsibly.

#### **Care and Maintenance**

Only clean using a damp cloth and mild detergent, do not use bleach or abrasive cleaners.

From time to time check that there are no loose screws on this unit.

☐ This product should not be discarded with household waste. Take to your local authority waste disposal centre.

## **Exploded View**



### Components - Fixings

Please check that you have all the components listed below before constructing your item.

**Note:** The quantities below are the correct amount to complete the assembly. In some cases more fittings may be supplied than are required.



#### **Ruler** – Use this to measure your screws (mm)

0 5 10 15 20 25 30 35 40 45 50 55 60 65 70 75 80 85 90 95 100 105 110 115 120 125 130 135 140 145 150 155 160 165 170

### **Assembly Instructions**