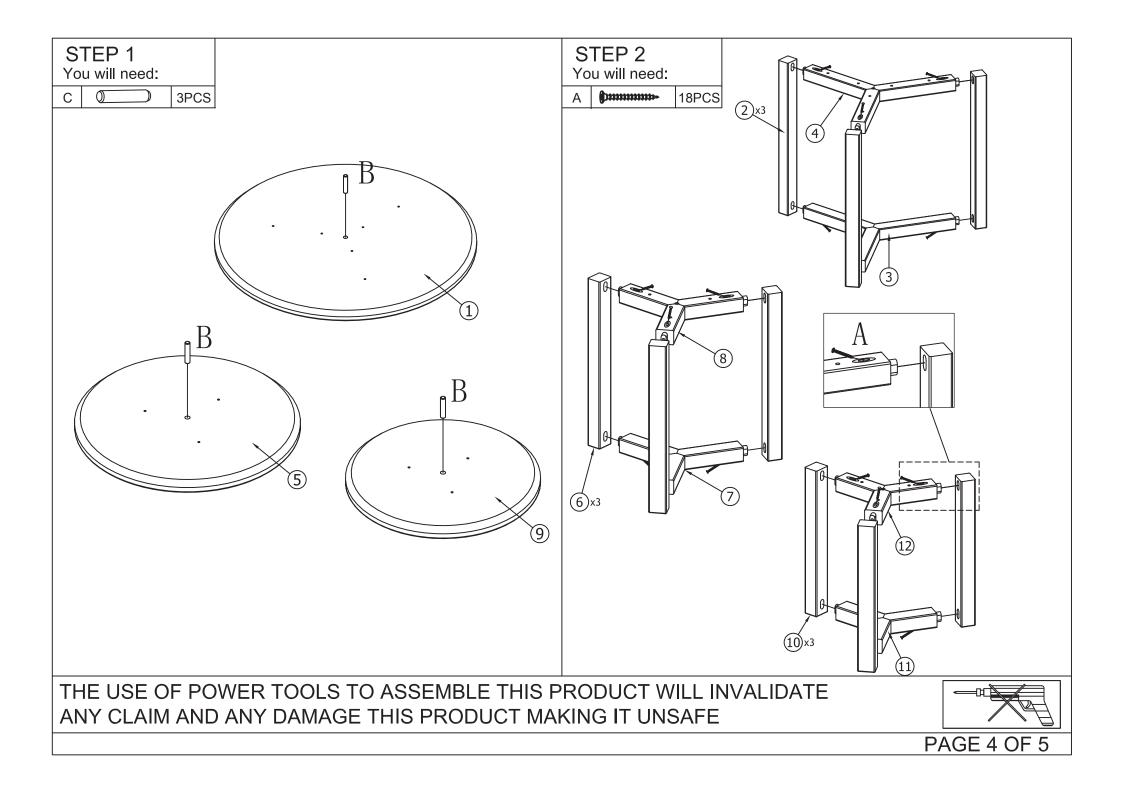

## TWO PERSONS REQUIRED TO ASSEMBLE THIS PRODUCT

- 1.Please check that you have all the parts listed before you start assembling. If you do find that something is missing,do not continue assembly. Please contact your supplier immediately.
- 2. Lay out all of the components on a soft surface as if you were preparing to do a jigsaw puzzle.
- 3. Separate and identify each component, from the hardware pack and rest each one in its proper location before fastening.

THE USE OF POWER TOOLS TO ASSEMBLE THIS PRODUCT WILL INVALIDATE ANY CLAIM AND ANY DAMAGE THIS PRODUCT MAKING IT UNSAFE

| PARTS LIST                                                                                                               |               | HARDWARE LIST |   |                  |               |        |
|--------------------------------------------------------------------------------------------------------------------------|---------------|---------------|---|------------------|---------------|--------|
|                                                                                                                          |               |               | Α |                  | Ф4x35mm Screw | 30 PCS |
|                                                                                                                          |               | В             |   | Φ8x30mm Dowel    | 3 PCS         |        |
|                                                                                                                          |               | С             |   | Ф25x3mm Felt pad | 9 PCS         |        |
|                                                                                                                          |               |               |   |                  |               |        |
|                                                                                                                          |               |               |   |                  |               |        |
|                                                                                                                          |               |               |   |                  |               |        |
|                                                                                                                          |               |               |   |                  |               |        |
|                                                                                                                          |               |               |   |                  |               |        |
|                                                                                                                          | 1             |               |   |                  |               |        |
| 1                                                                                                                        | ТОР           | 1 PCS         |   |                  |               |        |
| 2                                                                                                                        | LEG           | 3 PCS         |   |                  |               |        |
| 3                                                                                                                        | SUPPORT FRAME | 1 PCS         |   |                  |               |        |
| 4                                                                                                                        | SUPPORT FRAME | 1 PCS         |   |                  |               |        |
| 5                                                                                                                        | TOP           | 1 PCS         |   |                  |               |        |
| 6                                                                                                                        | LEG           | 3 PCS         |   |                  |               |        |
| 7                                                                                                                        | SUPPORT FRAME | 1 PCS         | · |                  |               |        |
| 8                                                                                                                        | SUPPORT FRAME | 1 PCS         |   |                  |               |        |
| 9                                                                                                                        | ТОР           | 1 PCS         |   |                  |               |        |
| 10                                                                                                                       | LEG           | 3 PCS         |   |                  |               |        |
| 11                                                                                                                       | SUPPORT FRAME | 1 PCS         |   |                  |               |        |
| 12                                                                                                                       | SUPPORT FRAME | 1 PCS         |   |                  |               |        |
| THE USE OF POWER TOOLS TO ASSEMBLE THIS PRODUCT WILL INVALIDATE   ANY CLAIM AND ANY DAMAGE THIS PRODUCT MAKING IT UNSAFE |               |               |   |                  |               |        |
| PAGE 3 OF 5                                                                                                              |               |               |   |                  |               |        |