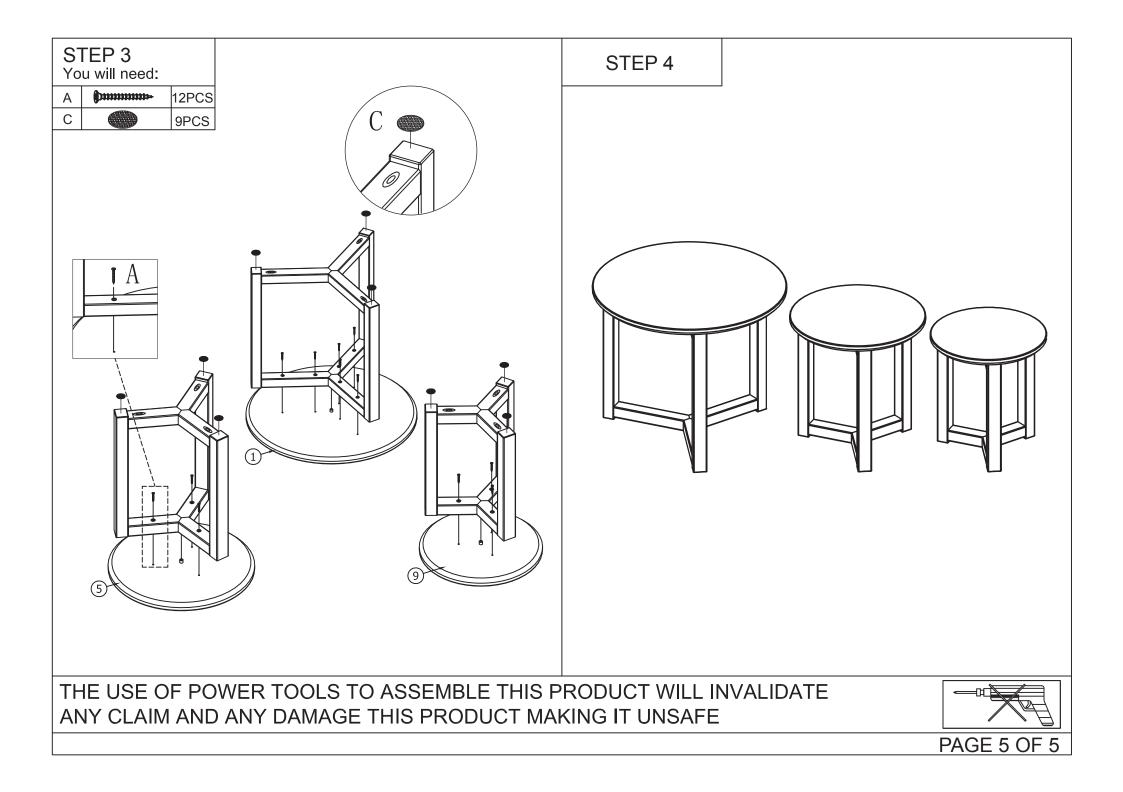

## TWO PERSONS REQUIRED TO ASSEMBLE THIS PRODUCT

- 1.Please check that you have all the parts listed before you start assembling. If you do find that something is missing,do not continue assembly. Please contact your supplier immediately.
- 2. Lay out all of the components on a soft surface as if you were preparing to do a jigsaw puzzle.
- 3. Separate and identify each component, from the hardware pack and rest each one in its proper location before fastening.

THE USE OF POWER TOOLS TO ASSEMBLE THIS PRODUCT WILL INVALIDATE ANY CLAIM AND ANY DAMAGE THIS PRODUCT MAKING IT UNSAFE

| PARTS LIST                                                                                                               |               | HARDWARE LIST |   |                  |               |        |
|--------------------------------------------------------------------------------------------------------------------------|---------------|---------------|---|------------------|---------------|--------|
|                                                                                                                          |               |               | Α |                  | Ф4x35mm Screw | 30 PCS |
|                                                                                                                          |               | В             |   | Φ8x30mm Dowel    | 3 PCS         |        |
|                                                                                                                          |               | С             |   | Ф25x3mm Felt pad | 9 PCS         |        |
|                                                                                                                          |               |               |   |                  |               |        |
|                                                                                                                          |               |               |   |                  |               |        |
|                                                                                                                          |               |               |   |                  |               |        |
|                                                                                                                          |               |               |   |                  |               |        |
|                                                                                                                          |               |               |   |                  |               |        |
|                                                                                                                          | 1             |               |   |                  |               |        |
| 1                                                                                                                        | ТОР           | 1 PCS         |   |                  |               |        |
| 2                                                                                                                        | LEG           | 3 PCS         |   |                  |               |        |
| 3                                                                                                                        | SUPPORT FRAME | 1 PCS         |   |                  |               |        |
| 4                                                                                                                        | SUPPORT FRAME | 1 PCS         |   |                  |               |        |
| 5                                                                                                                        | TOP           | 1 PCS         |   |                  |               |        |
| 6                                                                                                                        | LEG           | 3 PCS         |   |                  |               |        |
| 7                                                                                                                        | SUPPORT FRAME | 1 PCS         | · |                  |               |        |
| 8                                                                                                                        | SUPPORT FRAME | 1 PCS         |   |                  |               |        |
| 9                                                                                                                        | ТОР           | 1 PCS         |   |                  |               |        |
| 10                                                                                                                       | LEG           | 3 PCS         |   |                  |               |        |
| 11                                                                                                                       | SUPPORT FRAME | 1 PCS         |   |                  |               |        |
| 12                                                                                                                       | SUPPORT FRAME | 1 PCS         |   |                  |               |        |
| THE USE OF POWER TOOLS TO ASSEMBLE THIS PRODUCT WILL INVALIDATE   ANY CLAIM AND ANY DAMAGE THIS PRODUCT MAKING IT UNSAFE |               |               |   |                  |               |        |
| PAGE 3 OF 5                                                                                                              |               |               |   |                  |               |        |