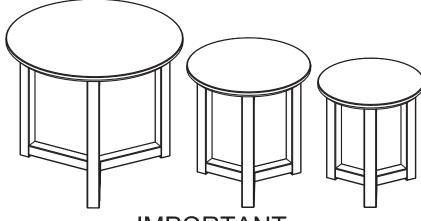

## Stow Nest Of Tables ASSEMBLY INSTRUCTIONS



IMPORTANT

## PLEASE READ BEFORE YOU CONTINUE FURTHER

PLEASE KEEP THE ORIGINAL PACKAGING UNTIL THE ITEM IS FULLY ASSEMBLED AND IN PLACE . IN THE UNLIKELY EVENT THAT YOU NEED TO RETURN YOUR PRODUCT, IT MUST BE RETURNED IN ITS ORIGINAL PACKAGING TO AVOID FURTHER DAMAGE . FAILURE TO COMPLY TO THESE PROCEDURES, NO RETURN'S WILL BE ACCEPTED.

THE PRODUCT YOU HAVE PURCHASED WILL GIVE YOU MANY YEARS OF SERVICE IF YOU FOLLOW THE GUIDELINES FOR ITS SAFE ASSEMBLY AND PERIODIC MAINTENANCE AND CLEANING.

ASSEMBLE ON A SOFT CLEAN SURFACE.

DO NOT USE ANY TOOLS OTHER THAN THOSE SHOWN.

ANY SPANNERS OR ALLEN KEYS REQUIRED ARE INCLUDED WITH THE FITTINGS KIT. DO NOT FOR ANY REASON USE A POWER TOOL TO ASSEMBLE THIS PRODUCT. ITS USE WILL INVALIDATE ANY CLAIM YOU MAY HAVE AND COULD MAKE THIS PRODUCT UNSAFE