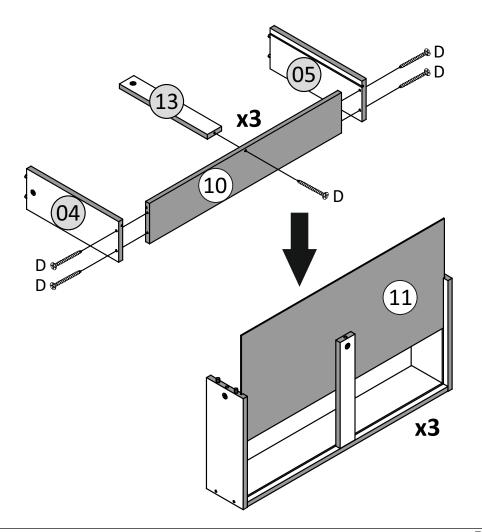

#### PARTS REQUIRED

04 - DRAWER LEFT PANEL x3

05 - DRAWER RIGHT PANEL x3

10- DRAWER BACK PANEL x3

11- DRAWER BOTTOM PANEL x3

13- DRAWER SUPPORT PANEL x3

#### **HARDWARE REQUIRED**

PARTS REQUIRED