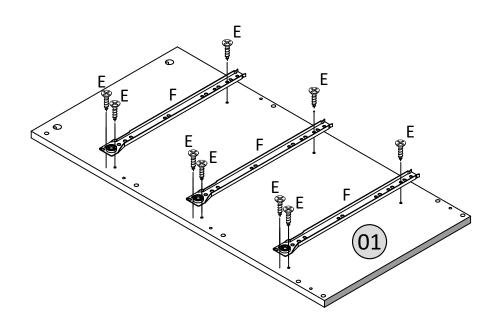

|
| Α   | Cam Nut                      | <b>3</b>        | 23     |
| В   | Cam Bolt                     | <b>Olizable</b> | 23     |
| С   | M8 x 25mm Wood Dowel         |                 | 32     |
| D   | 38mm Chipboard Screw         | <b>Continue</b> | 15     |
| Е   | 14mm Chipboard Screw         | <b>Barra</b>    | 34     |
| F   | 14" Drawer Slide             |                 | 3 sets |
| G   | PVC L Braket                 |                 | 1      |
| Н   | Plastic Foot                 | Ø               | 4      |
| J   | 18mm Panel Pin               |                 | 40     |
| K   | Wall Fittings (4 x 20mm x 1) | (2, de)         | 1      |

### **TIPS FOR FITTING CAM-LOCKS**



#### **PARTS REQUIRED**

01 -LEFT PANEL x1

#### HARDWARE REQUIRED



#### **TOOLS REQUIRED**







### STEP 2

#### PARTS REQUIRED

02 - RIGHT PANEL x1

#### **HARDWARE REQUIRED**



#### **TOOLS REQUIRED**



# To Assemble the Drawer Slide, Please Follow Step as Below 3rd to Last Hole E First Hole F F

00

0009

FRONT



0000000

**BACK** 

#### **PARTS REQUIRED**

 01 - LEFT PANEL
 x1

 02 - RIGHT PANEL
 x1

#### HARDWARE REQUIRED



#### **TOOLS REQUIRED**





### STEP 4

#### PARTS REQUIRED

06 - TOP SUPPORT PANEL x1

07 - CENTRE SUPPORT PANEL x3

08 - BOTTOM SUPPORT PANEL x2

x1

#### HARDWARE REQUIRED

09 - TOP PANEL







#### PARTS REQUIRED

02 - RIGHT PANEL x1

06 - TOP SUPPORT PANEL x1

07 - CENTRE SUPPORT PANEL x3

08 - BOTTOM SUPPORT PANEL x2

**HARDWARE REQUIRED** 

**TOOLS REQUIRED** 





### STEP 6

#### PARTS REQUIRED

01 - LEFT PANEL x1

HARDWARE REQUIRED







##