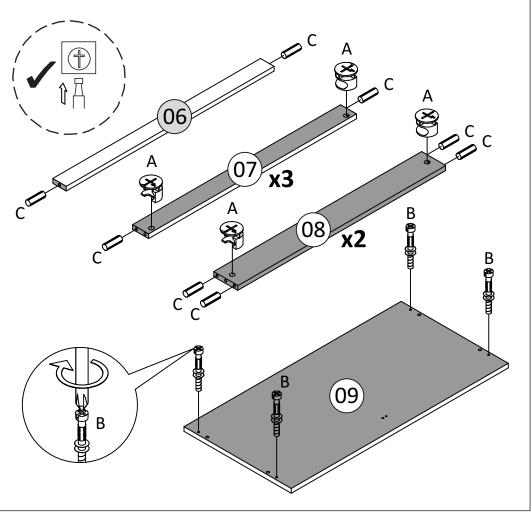

#### PARTS REQUIRED

06 - TOP SUPPORT PANEL x1

07 - CENTRE SUPPORT PANEL x3

08 - BOTTOM SUPPORT PANEL x2

x1

#### HARDWARE REQUIRED

09 - TOP PANEL

#### PARTS REQUIRED

02 - RIGHT PANEL x1

06 - TOP SUPPORT PANEL x1

07 - CENTRE SUPPORT PANEL x3

08 - BOTTOM SUPPORT PANEL x2

**HARDWARE REQUIRED** 

**TOOLS REQUIRED** 