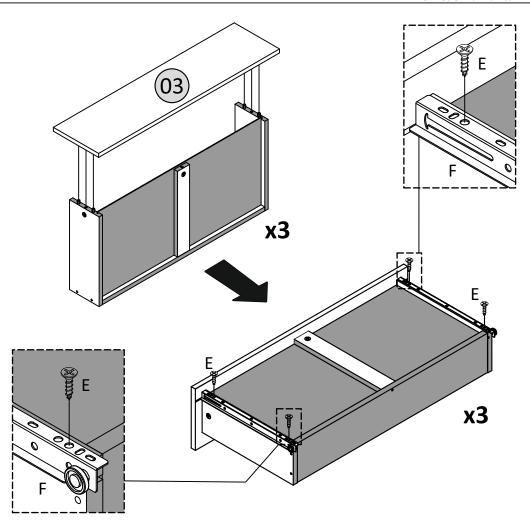

# To Assemble the Drawer Slide, Please Follow Step as Below 3rd to Last Hole E First Hole F F

00

0009

FRONT

0000000

**BACK** 

#### **PARTS REQUIRED**

03 - DRAWER FRONT x3

04 - DRAWER LEFT PANEL x3

05 - DRAWER RIGHT PANEL x3

13 - DRAWER SUPPORT PANEL x3

#### PARTS REQUIRED

04 - DRAWER LEFT PANEL x3

05 - DRAWER RIGHT PANEL x3

10- DRAWER BACK PANEL x3

11- DRAWER BOTTOM PANEL x3

13- DRAWER SUPPORT PANEL x3