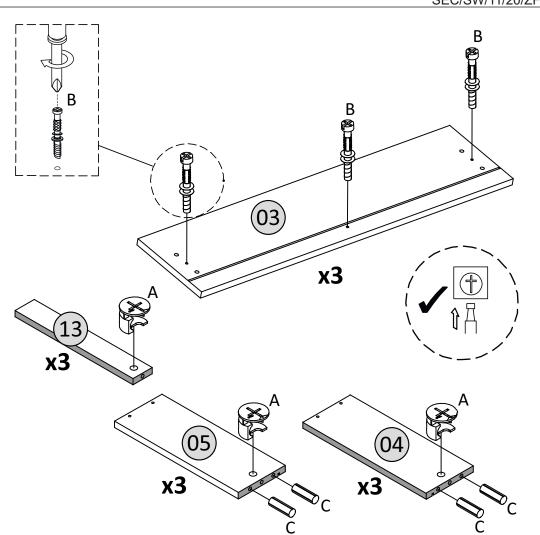

#### **PARTS REQUIRED**

03 - DRAWER FRONT x3

04 - DRAWER LEFT PANEL x3

05 - DRAWER RIGHT PANEL x3

13 - DRAWER SUPPORT PANEL x3

#### HARDWARE REQUIRED

#### **TOOLS REQUIRED**