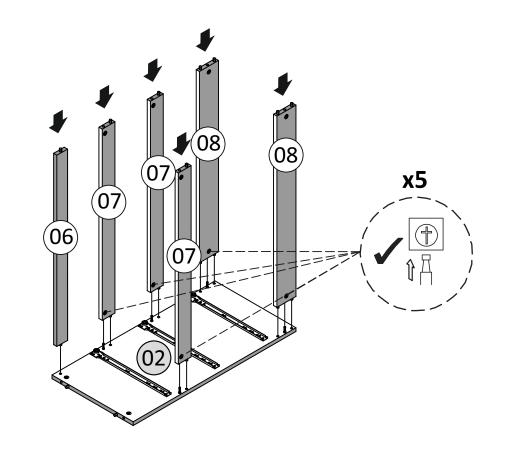

#### PARTS REQUIRED

06 - TOP SUPPORT PANEL x1

07 - CENTRE SUPPORT PANEL x3

08 - BOTTOM SUPPORT PANEL x2

x1

#### HARDWARE REQUIRED

09 - TOP PANEL

#### PARTS REQUIRED

02 - RIGHT PANEL x1

06 - TOP SUPPORT PANEL x1

07 - CENTRE SUPPORT PANEL x3

08 - BOTTOM SUPPORT PANEL x2

**HARDWARE REQUIRED** 

**TOOLS REQUIRED** 