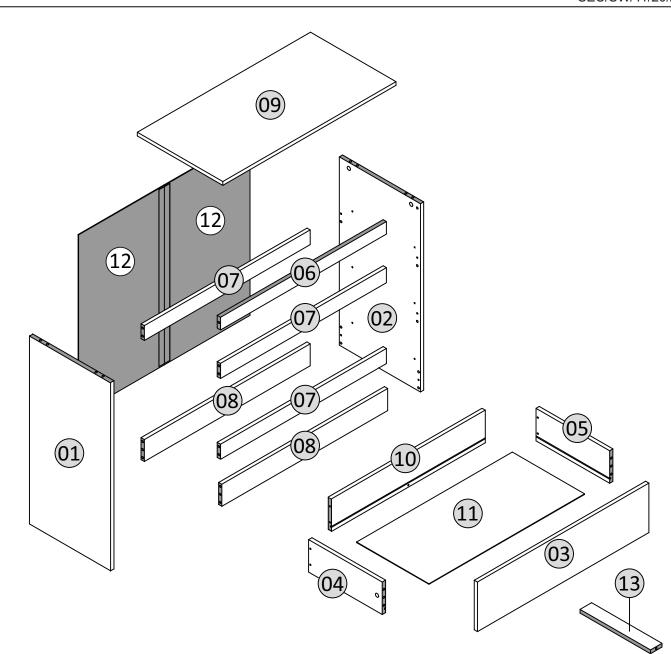

# PART LIST

| Part Number | Part Code           | Part Description Quantit |              | Carton |
|-------------|---------------------|--------------------------|--------------|--------|
| 01          | S100-102-135-ZF1-01 | Left Panel               | Left Panel 1 |        |
| 02          | S100-102-135-ZF1-02 | Right Panel              | 1            | 1/1    |
| 03          | S100-102-135-ZF1-03 | Drawer Front             | 3            | 1/1    |
| 04          | S100-102-135-ZF1-04 | Drawer Left Panel        | 3            | 1/1    |
| 05          | S100-102-135-ZF1-05 | Drawer Right Panel       | 3            | 1/1    |
| 06          | S100-102-135-ZF1-06 | Top Support Panel 1      |              | 1/1    |
| 07          | S100-102-135-ZF1-07 | Centre Support Panel 3   |              | 1/1    |
| 08          | S100-102-135-ZF1-08 | Bottom Support Panel 2   |              | 1/1    |
| 09          | S100-102-135-ZF1-09 | Top Panel                | 1            | 1/1    |
| 10          | S100-102-135-ZF1-10 | Drawer Back Panel 3      |              | 1/1    |
| 11          | S100-102-135-ZF1-11 | Drawer Bottom Panel 3    |              | 1/1    |
| 12          | S100-102-135-ZF1-12 | Back Panel               | 2            | 1/1    |
| 13          | S100-102-135-ZF1-13 | Drawer Support Panel     | 3            | 1/1    |