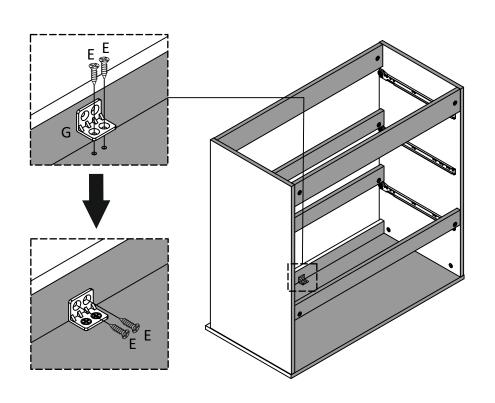

### HARDWARE LIST

| No. | Part Name                    |                 | Qty    |
|-----|------------------------------|-----------------|--------|
| Α   | Cam Nut                      | <b>3</b>        | 23     |
| В   | Cam Bolt                     | <b>Olizable</b> | 23     |
| С   | M8 x 25mm Wood Dowel         |                 | 32     |
| D   | 38mm Chipboard Screw         | <b>Continue</b> | 15     |
| Е   | 14mm Chipboard Screw         | <b>Barra</b>    | 34     |
| F   | 14" Drawer Slide             |                 | 3 sets |
| G   | PVC L Braket                 |                 | 1      |
| Н   | Plastic Foot                 | Ø               | 4      |
| J   | 18mm Panel Pin               |                 | 40     |
| K   | Wall Fittings (4 x 20mm x 1) | (2, de)         | 1      |