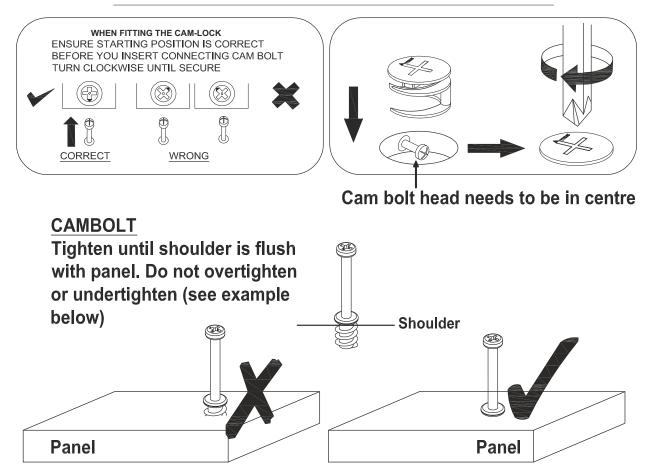

|                 | Qty    |
|-----|------------------------------|-----------------|--------|
| Α   | Cam Nut                      | <b>3</b>        | 23     |
| В   | Cam Bolt                     | <b>Olizable</b> | 23     |
| С   | M8 x 25mm Wood Dowel         |                 | 32     |
| D   | 38mm Chipboard Screw         | <b>Continue</b> | 15     |
| Е   | 14mm Chipboard Screw         | <b>Barra</b>    | 34     |
| F   | 14" Drawer Slide             |                 | 3 sets |
| G   | PVC L Braket                 |                 | 1      |
| Н   | Plastic Foot                 | Ø               | 4      |
| J   | 18mm Panel Pin               |                 | 40     |
| K   | Wall Fittings (4 x 20mm x 1) | (2, de)         | 1      |

### **TIPS FOR FITTING CAM-LOCKS**



#### **PARTS REQUIRED**

01 -LEFT PANEL x1

#### HARDWARE REQUIRED



#### **TOOLS REQUIRED**







### STEP 2

#### PARTS REQUIRED

02 - RIGHT PANEL x1

#### **HARDWARE REQUIRED**



#### **TOOLS REQUIRED**



# To Assemble the Drawer Slide, Please Follow Step as Below 3rd to Last Hole E First Hole F F

00

0009

FRONT



0000000

**BACK** 

#### **PARTS REQUIRED**

 01 - LEFT PANEL
 x1

 02 - RIGHT PANEL
 x1

#### HARDWARE REQUIRED



#### **TOOLS REQUIRED**





### STEP 4

#### PARTS REQUIRED

06 - TOP SUPPORT PANEL x1

07 - CENTRE SUPPORT PANEL x3

08 - BOTTOM SUPPORT PANEL x2

x1

#### HARDWARE REQUIRED

09 - TOP PANEL







#### PARTS REQUIRED

02 - RIGHT PANEL x1

06 - TOP SUPPORT PANEL x1

07 - CENTRE SUPPORT PANEL x3

08 - BOTTOM SUPPORT PANEL x2

**HARDWARE REQUIRED** 

**TO