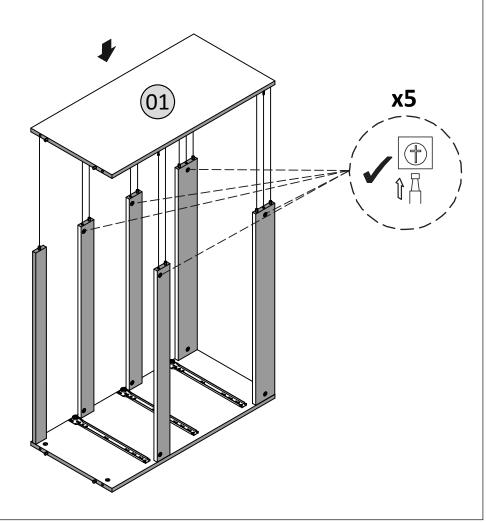

#### PARTS REQUIRED

01 - LEFT PANEL x1

HARDWARE REQUIRED

#### PARTS REQUIRED

x1

09 -TOP PANEL

HARDWARE REQUIRED

**TOOLS REQUIRED** 