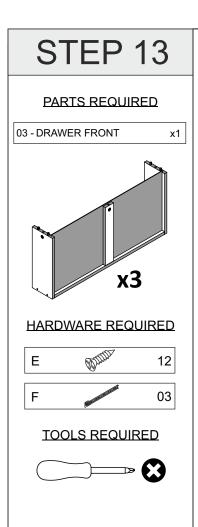

### STEP 6

#### PARTS REQUIRED

01 - LEFT PANEL x1

HARDWARE REQUIRED







#### PARTS REQUIRED

x1

09 -TOP PANEL



HARDWARE REQUIRED

**TOOLS REQUIRED** 





### STEP 8

#### PARTS REQUIRED



#### HARDWARE REQUIRED



**TOOLS REQUIRED** 





PARTS REQUIRED



HARDWARE REQUIRED



04

**TOOLS REQUIRED** 





## STEP 10

#### PARTS REQUIRED

12 - BACK PANEL x2



#### HARDWARE REQUIRED







#### **PARTS REQUIRED**

03 - DRAWER FRONT x3

04 - DRAWER LEFT PANEL x3

05 - DRAWER RIGHT PANEL x3

13 - DRAWER SUPPORT PANEL x3

#### HARDWARE REQUIRED



#### **TOOLS REQUIRED**





### STEP 12

#### PARTS REQUIRED

04 - DRAWER LEFT PANEL x3

05 - DRAWER RIGHT PANEL x3

10- DRAWER BACK PANEL x3

11- DRAWER BOTTOM PANEL x3

13- DRAWER SUPPORT PANEL x3

#### **HARDWARE REQUIRED**











PARTS REQUIRED







#### PARTS REQUIRED



**HARDWARE REQUIRED** 



**TOOLS REQUIRED** 



### **WARNING**

Serious or fatal injuries can occur from furniture tipping over. To prevent the furniture from tipping over we recommend that it is permanently fixed to the wall.

Wall fixings are not supplied with this product as different wall materials require different types of fixing devices.

Please make sure you use fixings suitable for the walls in your home.



### STEP 16



FINISH