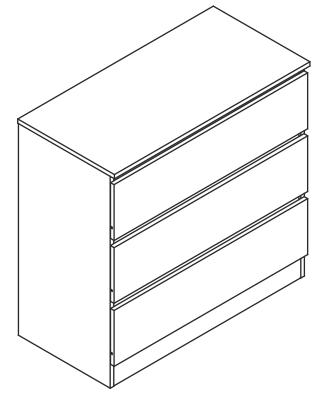

DRAWER RIGHT PANEL x3

13 - DRAWER SUPPORT PANEL x3

#### HARDWARE REQUIRED



#### **TOOLS REQUIRED**





### STEP 12

#### PARTS REQUIRED

04 - DRAWER LEFT PANEL x3

05 - DRAWER RIGHT PANEL x3

10- DRAWER BACK PANEL x3

11- DRAWER BOTTOM PANEL x3

13- DRAWER SUPPORT PANEL x3

#### **HARDWARE REQUIRED**











PARTS REQUIRED







#### PARTS REQUIRED



**HARDWARE REQUIRED** 



**TOOLS REQUIRED** 



### **WARNING**

Serious or fatal injuries can occur from furniture tipping over. To prevent the furniture from tipping over we recommend that it is permanently fixed to the wall.

Wall fixings are not supplied with this product as different wall materials require different types of fixing devices.

Please make sure you use fixings suitable for the walls in your home.



### STEP 16



FINISH