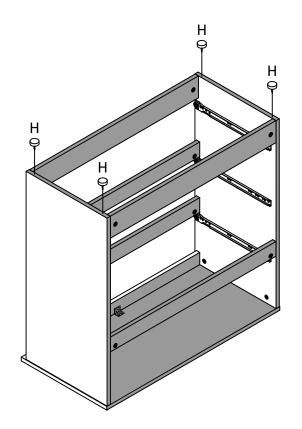

#### PARTS REQUIRED

06 - TOP SUPPORT PANEL x1

07 - CENTRE SUPPORT PANEL x3

08 - BOTTOM SUPPORT PANEL x2

x1

#### HARDWARE REQUIRED

09 - TOP PANEL

#### PARTS REQUIRED

02 - RIGHT PANEL x1

06 - TOP SUPPORT PANEL x1

07 - CENTRE SUPPORT PANEL x3

08 - BOTTOM SUPPORT PANEL x2

**HARDWARE REQUIRED** 

**TOOLS REQUIRED** 