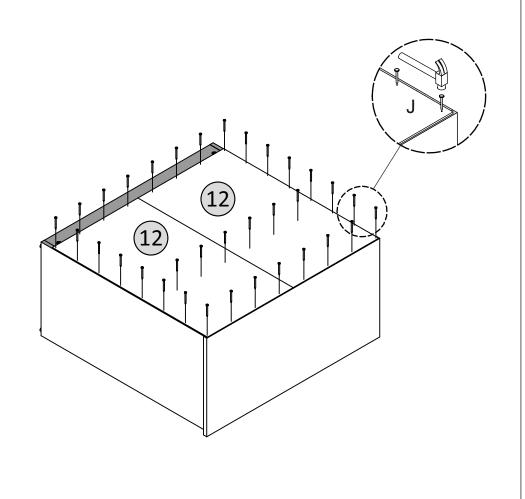

#### PARTS REQUIRED

12 - BACK PANEL x2

### STEP 12

#### PARTS REQUIRED

04 - DRAWER LEFT PANEL x3

05 - DRAWER RIGHT PANEL x3

10- DRAWER BACK PANEL x3

11- DRAWER BOTTOM PANEL x3

13- DRAWER SUPPORT PANEL x3