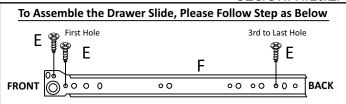

# To Assemble the Drawer Slide, Please Follow Step as Below 3rd to Last Hole E First Hole F F

00

0009

FRONT

0000000

**BACK** 