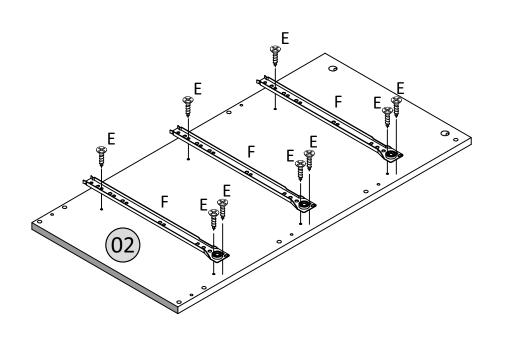

# To Assemble the Drawer Slide, Please Follow Step as Below 3rd to Last Hole E First Hole F F

00

0009

FRONT

0000000

**BACK** 