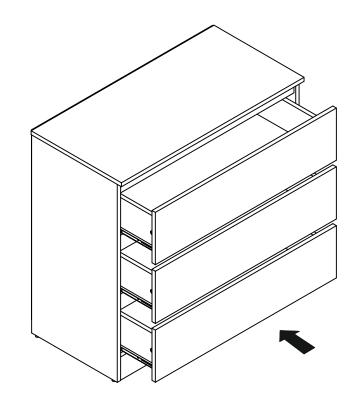

TS REQUIRED

01 - LEFT PANEL x1

HARDWARE REQUIRED







#### PARTS REQUIRED

x1

09 -TOP PANEL



HARDWARE REQUIRED

**TOOLS REQUIRED** 





### STEP 8

#### PARTS REQUIRED



#### HARDWARE REQUIRED



**TOOLS REQUIRED** 





PARTS REQUIRED



HARDWARE REQUIRED



04

**TOOLS REQUIRED** 





## STEP 10

#### PARTS REQUIRED

12 - BACK PANEL x2



#### HARDWARE REQUIRED







#### **PARTS REQUIRED**

03 - DRAWER FRONT x3

04 - DRAWER LEFT PANEL x3

05 - DRAWER RIGHT PANEL x3

13 - DRAWER SUPPORT PANEL x3

#### HARDWARE REQUIRED



#### **TOOLS REQUIRED**





### STEP 12

#### PARTS REQUIRED

04 - DRAWER LEFT PANEL x3

05 - DRAWER RIGHT PANEL x3

10- DRAWER BACK PANEL x3

11- DRAWER BOTTOM PANEL x3

13- DRAWER SUPPORT PANEL x3

#### **HARDWARE REQUIRED**











PARTS REQUIRED







#### PARTS REQUIRED



**HARDWARE REQUIRED** 



**TOOLS REQUIRED** 



### **WARNING**

Serious or fatal injuries can occur from furniture tipping over. To prevent the furniture from tipping over we recommend that it is permanently fixed to the wall.

Wall fixings are not supplied with this product as different wall materials require different types of fixing devices.

Please make sure you use fixings suitable for the walls in your home.



### STEP 16



FINISH