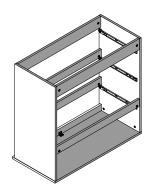

#### PARTS REQUIRED

06 - TOP SUPPORT PANEL x1

07 - CENTRE SUPPORT PANEL x3

08 - BOTTOM SUPPORT PANEL x2

x1

#### HARDWARE REQUIRED

09 - TOP PANEL

#### PARTS REQUIRED

02 - RIGHT PANEL x1

06 - TOP SUPPORT PANEL x1

07 - CENTRE SUPPORT PANEL x3

08 - BOTTOM SUPPORT PANEL x2

**HARDWARE REQUIRED** 

**TOOLS REQUIRED** 