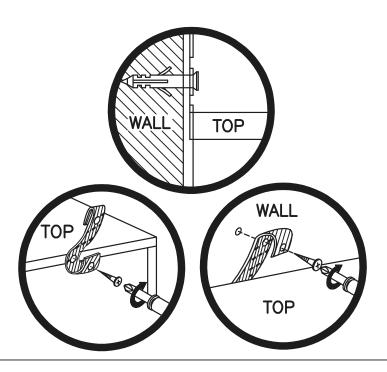

### **WARNING**

Serious or fatal injuries can occur from furniture tipping over. To prevent the furniture from tipping over we recommend that it is permanently fixed to the wall.

Wall fixings are not supplied with this product as different wall materials require different types of fixing devices.

Please make sure you use fixings suitable for the walls in your home.