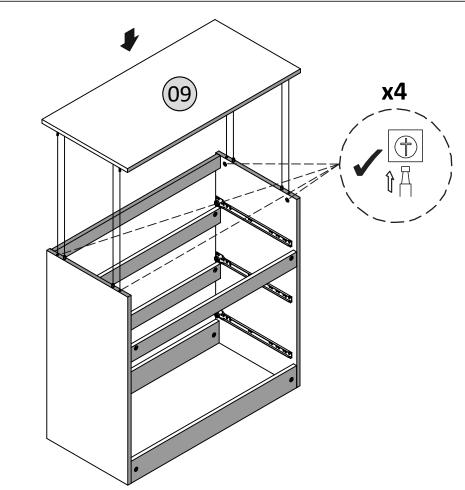

#### **TOOLS REQUIRED**



# To Assemble the Drawer Slide, Please Follow Step as Below 3rd to Last Hole E First Hole F F

00

0009

FRONT



0000000

**BACK** 

#### **PARTS REQUIRED**

 01 - LEFT PANEL
 x1

 02 - RIGHT PANEL
 x1

#### HARDWARE REQUIRED



#### **TOOLS REQUIRED**





### STEP 4

#### PARTS REQUIRED

06 - TOP SUPPORT PANEL x1

07 - CENTRE SUPPORT PANEL x3

08 - BOTTOM SUPPORT PANEL x2

x1

#### HARDWARE REQUIRED

09 - TOP PANEL







#### PARTS REQUIRED

02 - RIGHT PANEL x1

06 - TOP SUPPORT PANEL x1

07 - CENTRE SUPPORT PANEL x3

08 - BOTTOM SUPPORT PANEL x2

**HARDWARE REQUIRED** 

**TOOLS REQUIRED** 





### STEP 6

#### PARTS REQUIRED

01 - LEFT PANEL x1

HARDWARE REQUIRED







#### PARTS REQUIRED

x1

09 -TOP PANEL



HARDWARE REQUIRED

**TOOLS REQUIRED** 





### STEP 8

#### PARTS REQUIRED



#### HARDWARE REQUIRED



**TOOLS REQUIRED** 





PARTS REQUIRED



HARDWARE REQUIRED



04

**TOOLS REQUIRED** 





## STEP 10

#### PARTS REQUIRED

12 - BACK PANEL x2



#### HARDWARE REQUIRED







#### **PARTS REQUIRED**

03 - DRAWER FRONT x3

04 - DRAWER LEFT PANEL x3

05 - DRAWER RIGHT PANEL x3

13 - DRAWER SUPPORT PANEL x3

#### HARDWARE REQUIRED



#### **TOOLS REQUIRED**





### STEP 12

#### PARTS REQUIRED

04 - DRAWER LEFT PANEL x3

05 - DRAWER RIGHT PANEL x3

10- DRAWER BACK PANEL x3

11- DRAWER BOTTOM PANEL x3

13- DRAWER SUPPORT PANEL x3

#### **HARDWARE REQUIRED**











PARTS REQUIRED







#### PARTS REQUIRED



**HARDWARE REQUIRED** 



**TOOLS REQUIRED** 



### **WARNING**

Serious or fatal injuries can occur from furniture