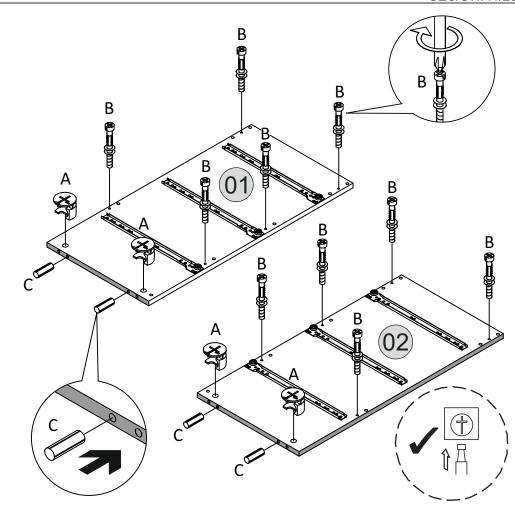

#### **PARTS REQUIRED**

 01 - LEFT PANEL
 x1

 02 - RIGHT PANEL
 x1

#### HARDWARE REQUIRED

#### **TOOLS REQUIRED**